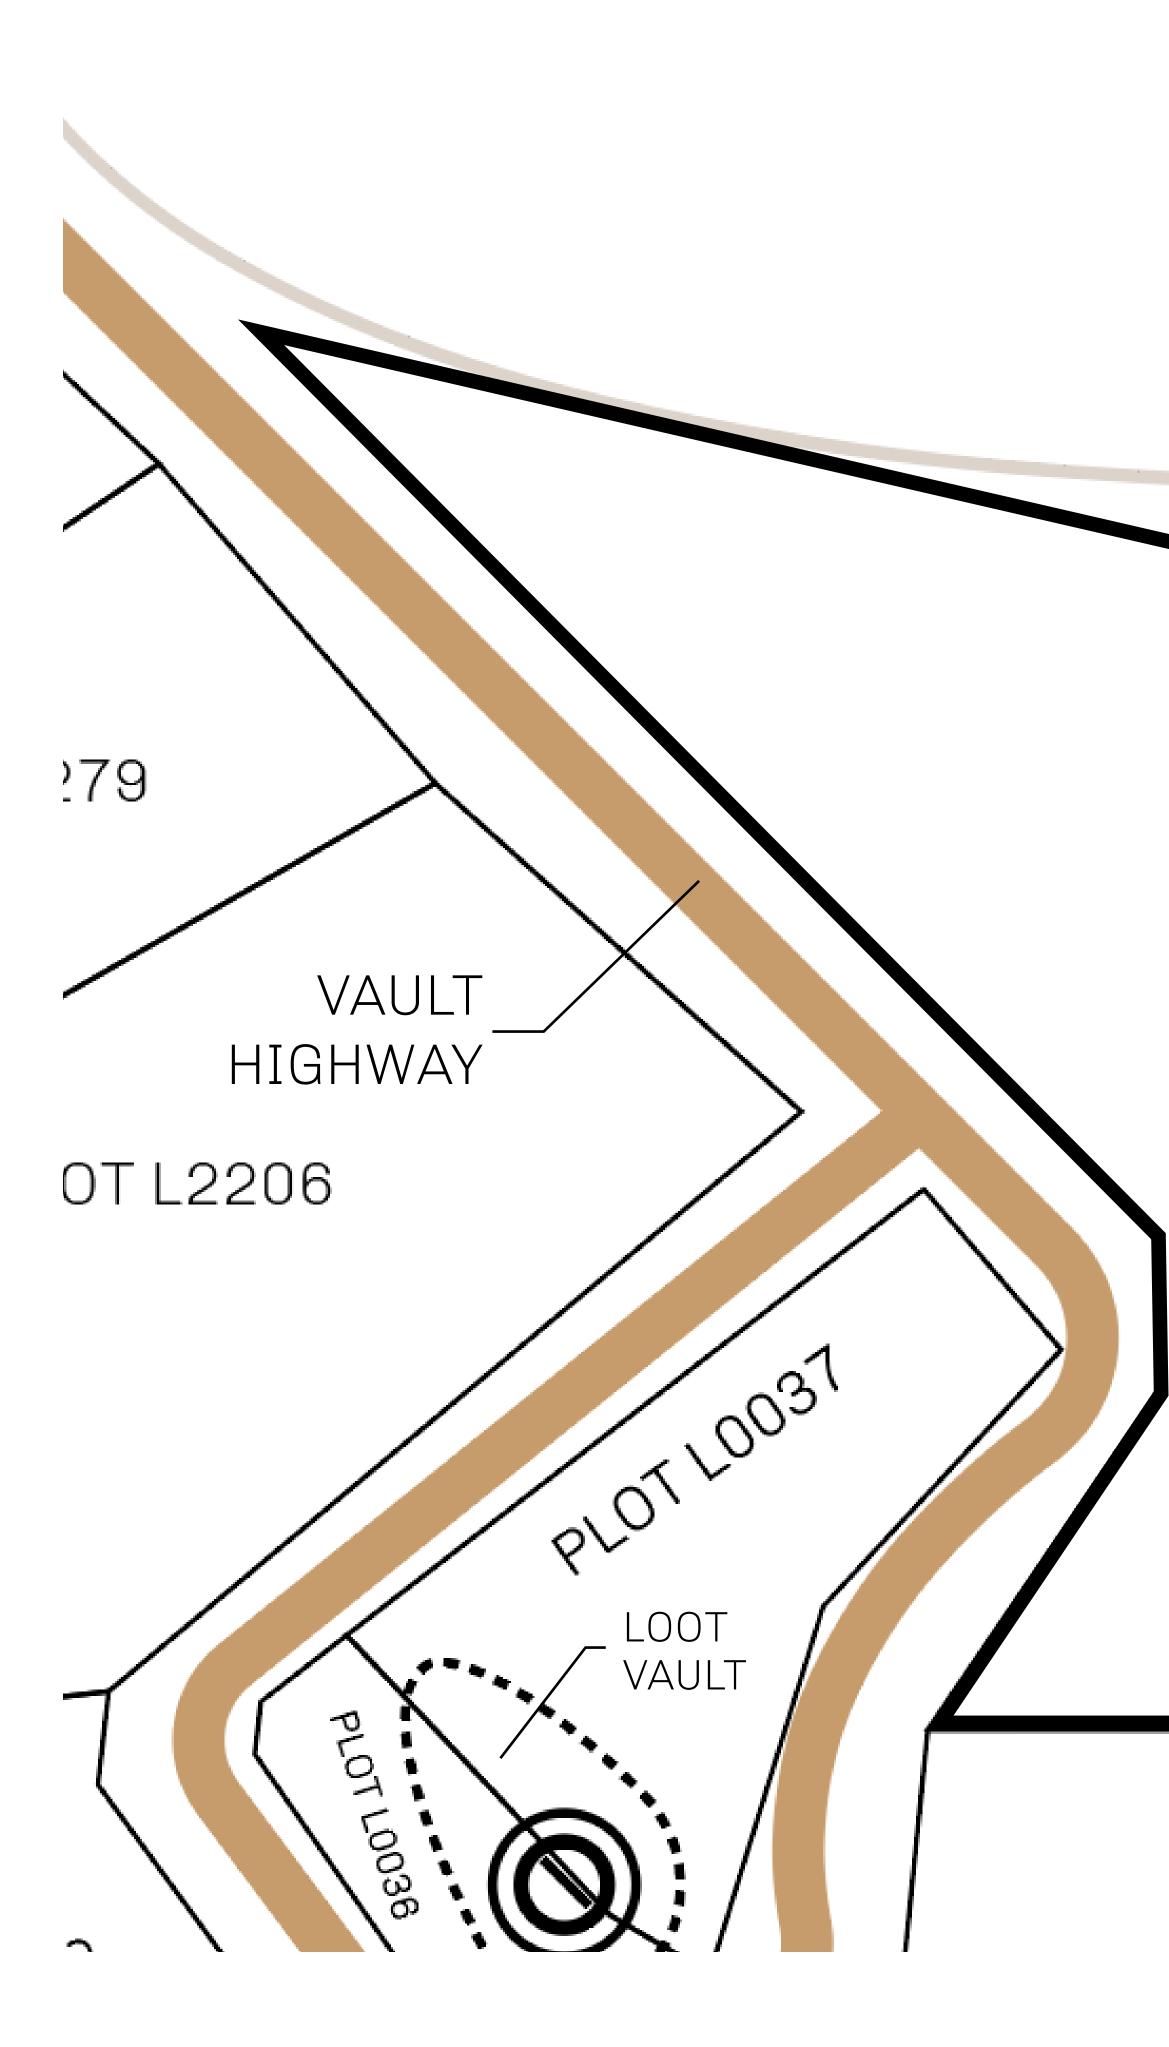

# LOOT NFT WORLD

 $\int$ 







#### HER MAJESTY'S GATED WORLD









### H.M. LNFT Land Registry

ADMINISTRATIVE AREA

OWNER ENTITLEMENT



| l Registry                                                                                                                | TITLE NUMBER |                  |       |               |
|---------------------------------------------------------------------------------------------------------------------------|--------------|------------------|-------|---------------|
|                                                                                                                           | L2219-221121 |                  |       |               |
| THE GREAT EMPIRE                                                                                                          | ISSUED       | 22 November 2021 | Jo.J. | SCALE 1/50000 |
| Type W-GE: Share of 0.3% of all BUN sales based on number of