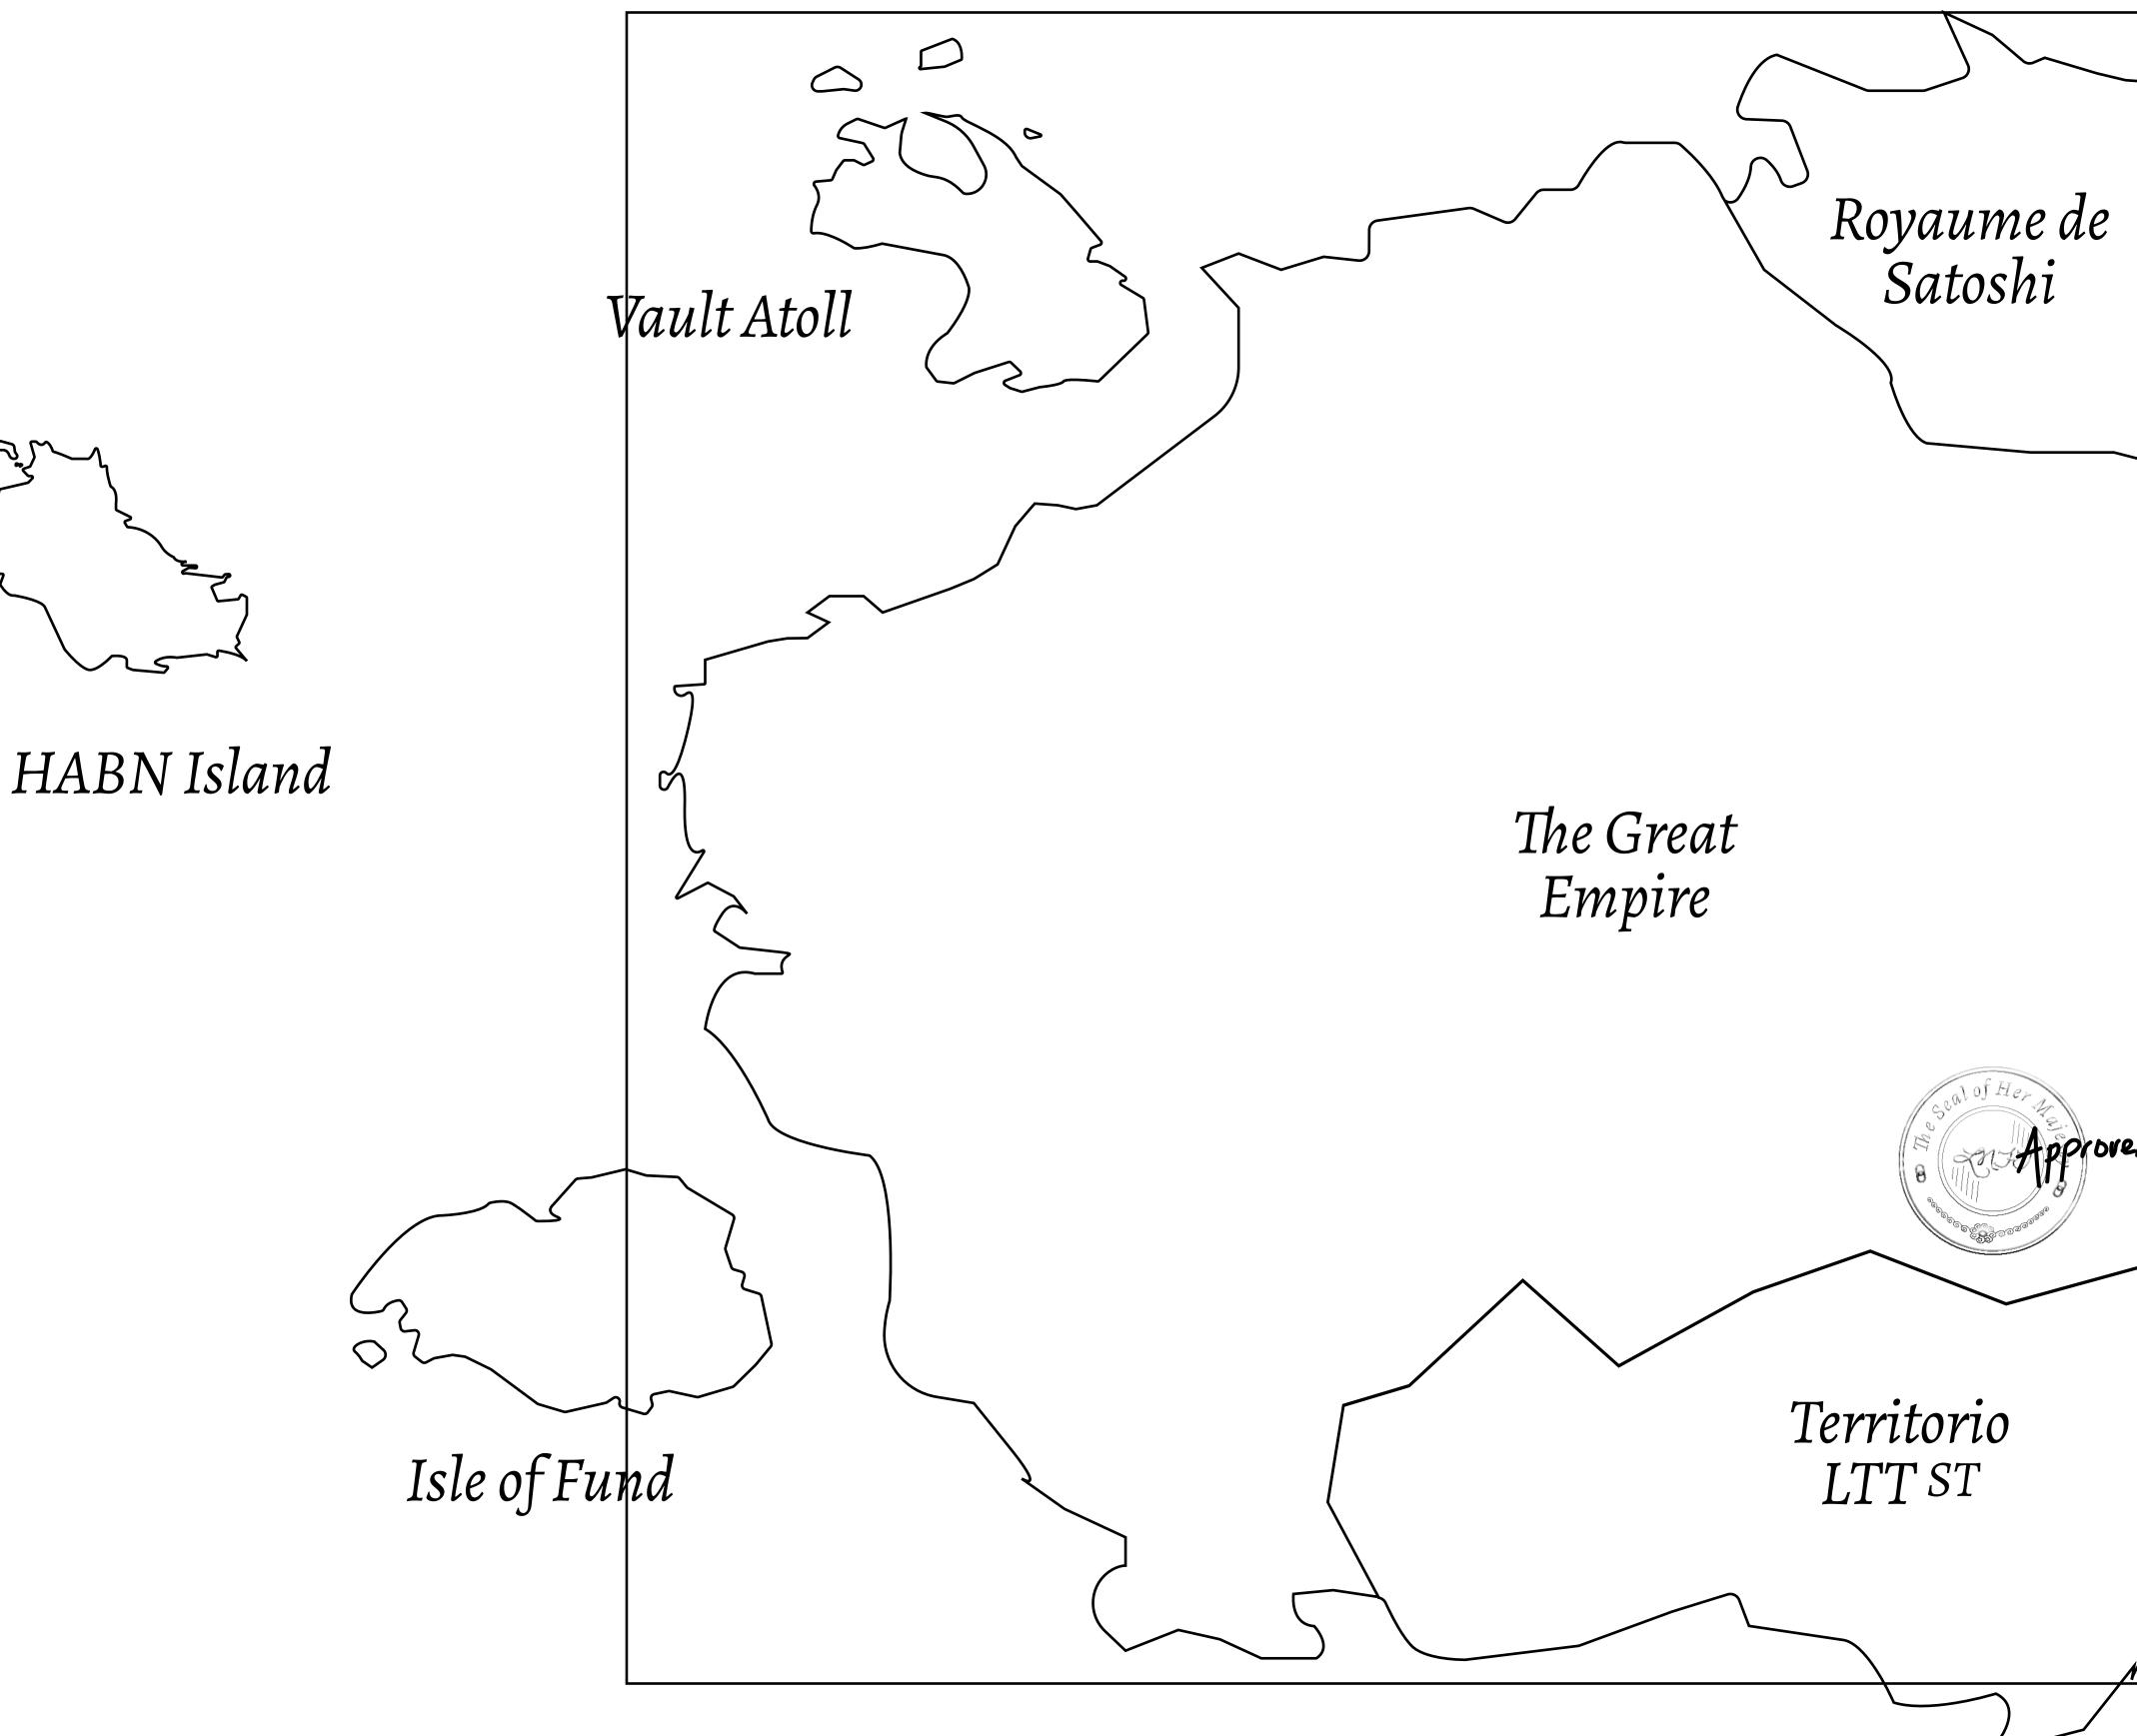

### H.M. LNFT Land Registry

ADMINISTRATIVE AREA

OWNER ENTITLEMENT

| l Registry                                                                                                                | TITLE NUMBER |                  |       |               |
|---------------------------------------------------------------------------------------------------------------------------|--------------|------------------|-------|---------------|
|                                                                                                                           | L2219-221121 |                  |       |               |
| THE GREAT EMPIRE                                                                                                          | ISSUED       | 22 November 2021 | Jo.J. | SCALE 1/50000 |
| Type W-GE: Share of 0.3% of all BUN sales based on number of NFT Stories minted (rewarded in Credits); Mint 4 NFT Stories |              |                  |       |               |

## PLOTL2219BOUNDARY: 7.19 KM