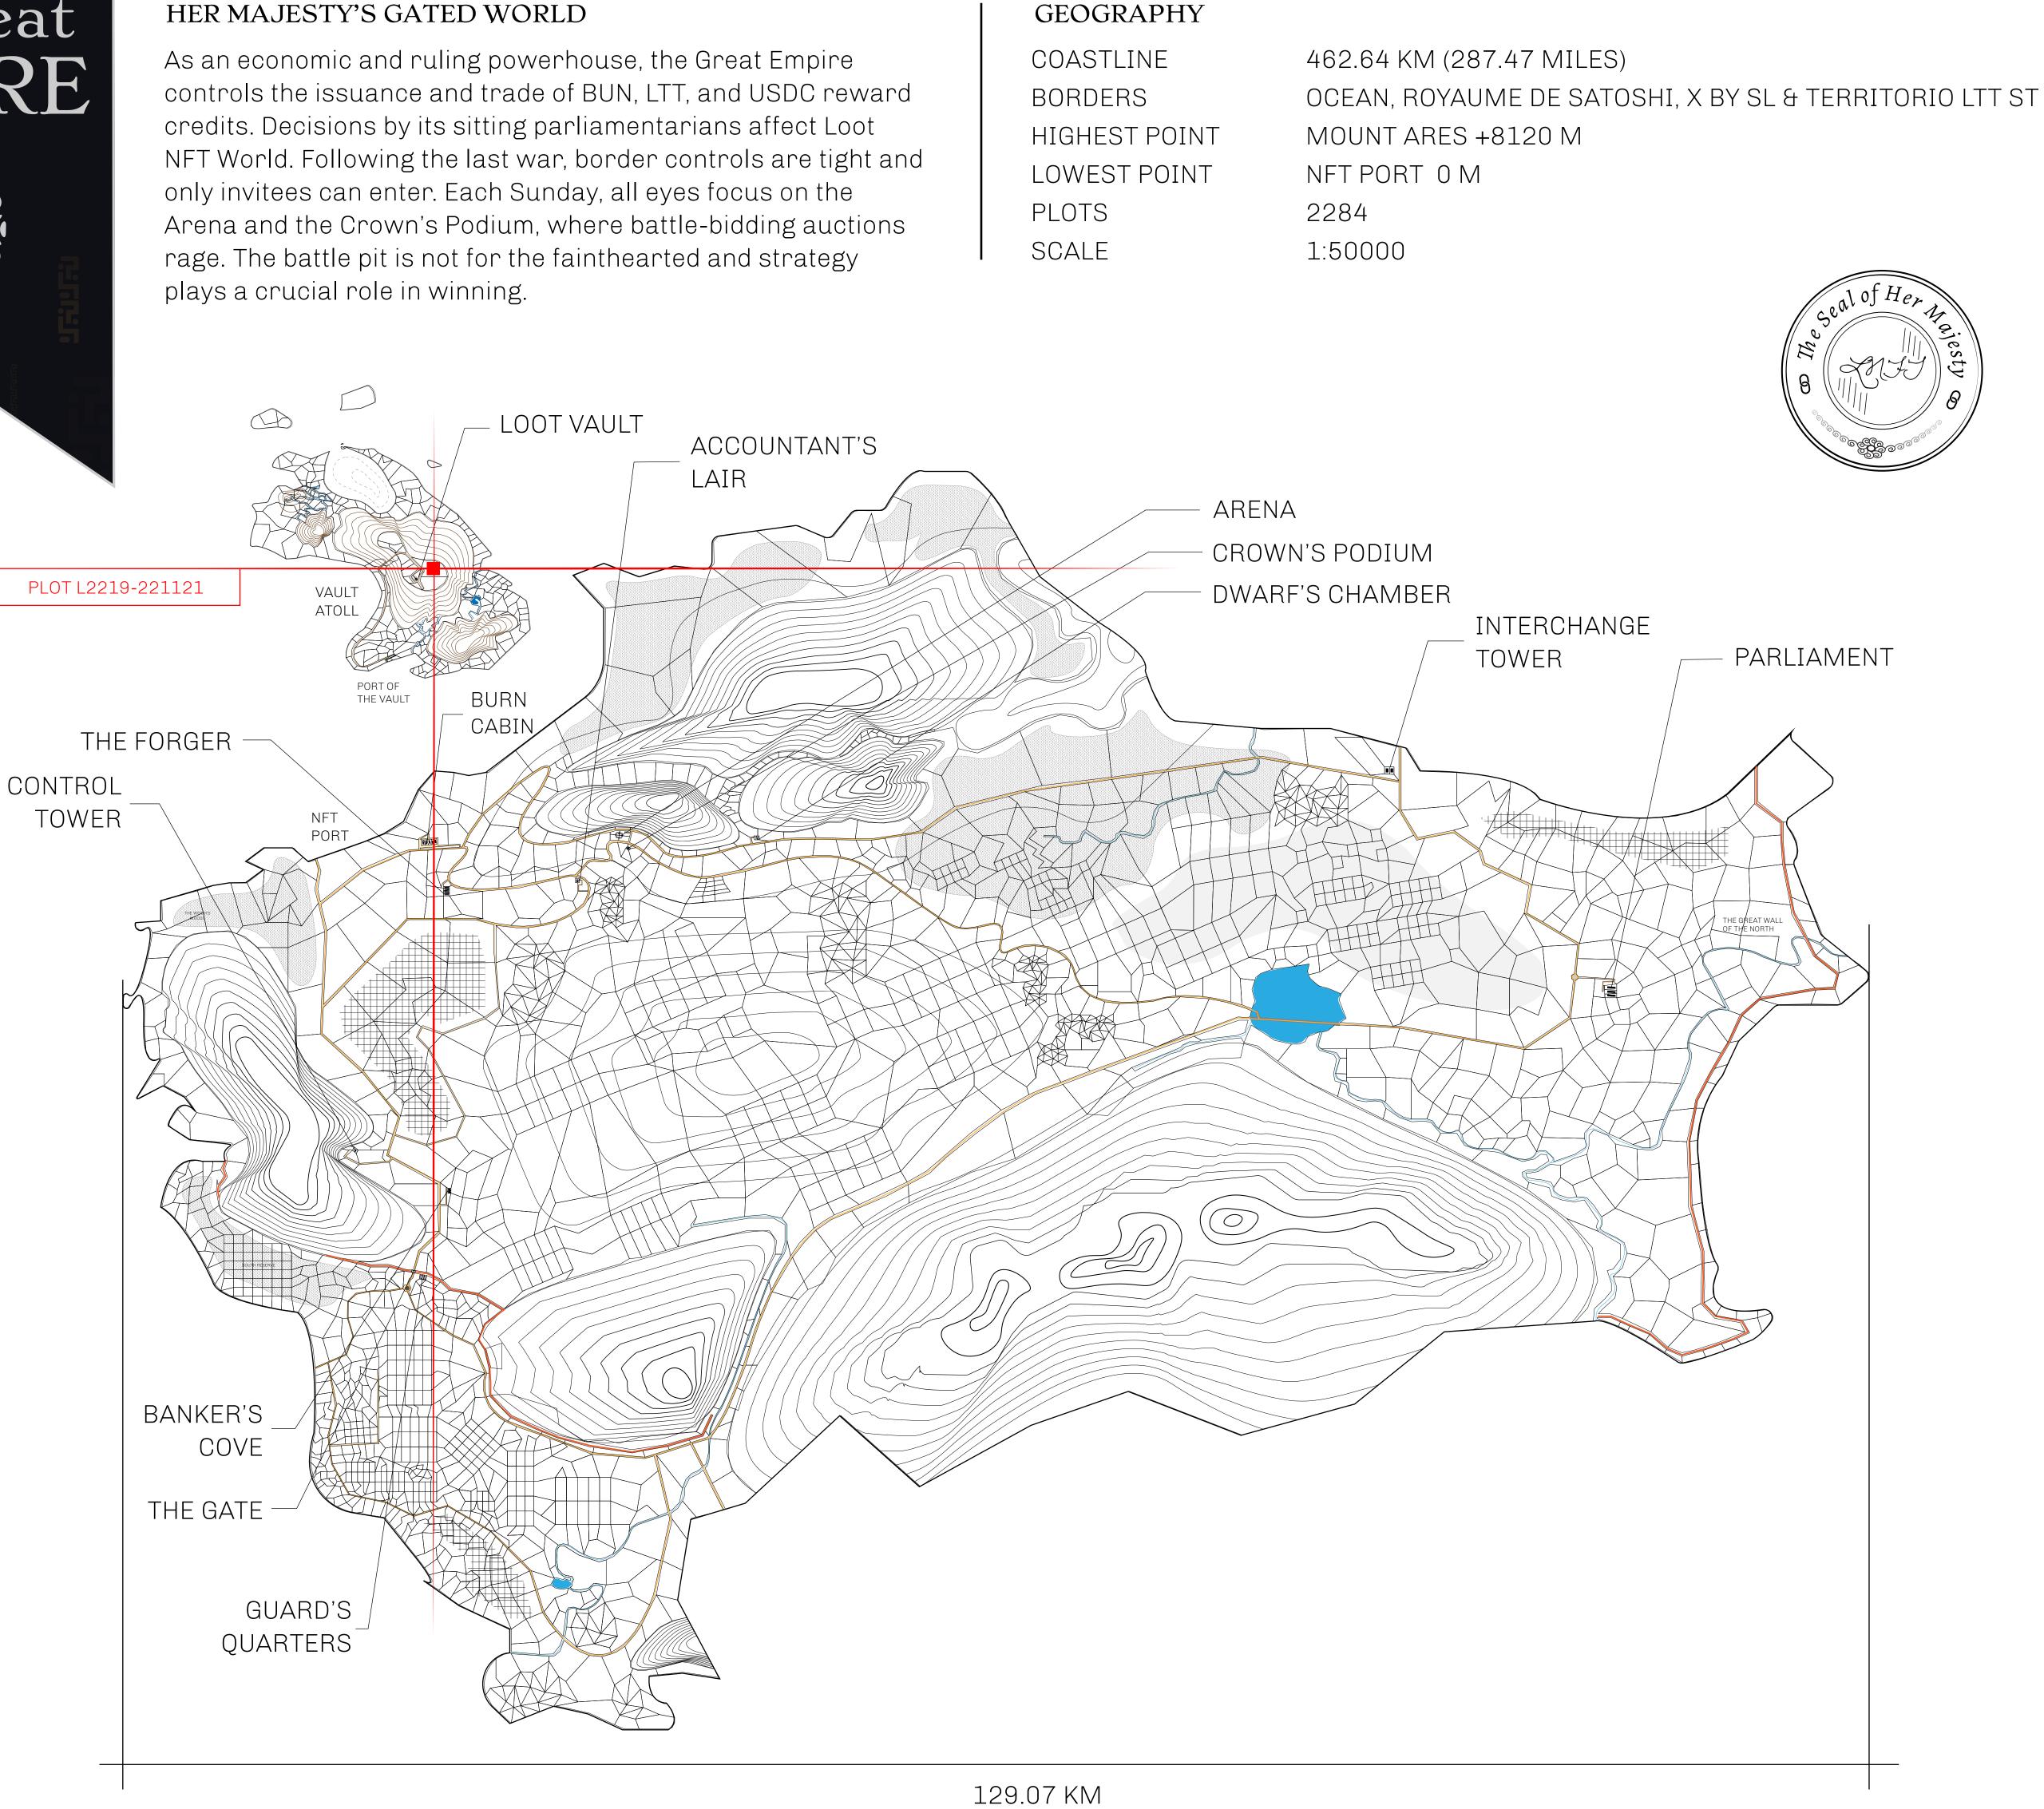

#### HER MAJESTY'S GATED WORLD

### H.M. LNFT Land Registry

ADMINISTRATIVE AREA

OWNER ENTITLEMENT

| l Registry                                                                                                                | TITLE NUMBER |                  |       |               |
|---------------------------------------------------------------------------------------------------------------------------|--------------|------------------|-------|---------------|
|                                                                                                                           | L2219-221121 |                  |       |               |
| THE GREAT EMPIRE                                                                                                          | ISSUED       | 22 November 2021 | Jo.J. | SCALE 1/50000 |
| Type W-GE: Share of 0.3% of all BUN sales based on number of NFT Stories minted (rewarded in Credits); Mint 4 NFT Stories |              |                  |       |               |