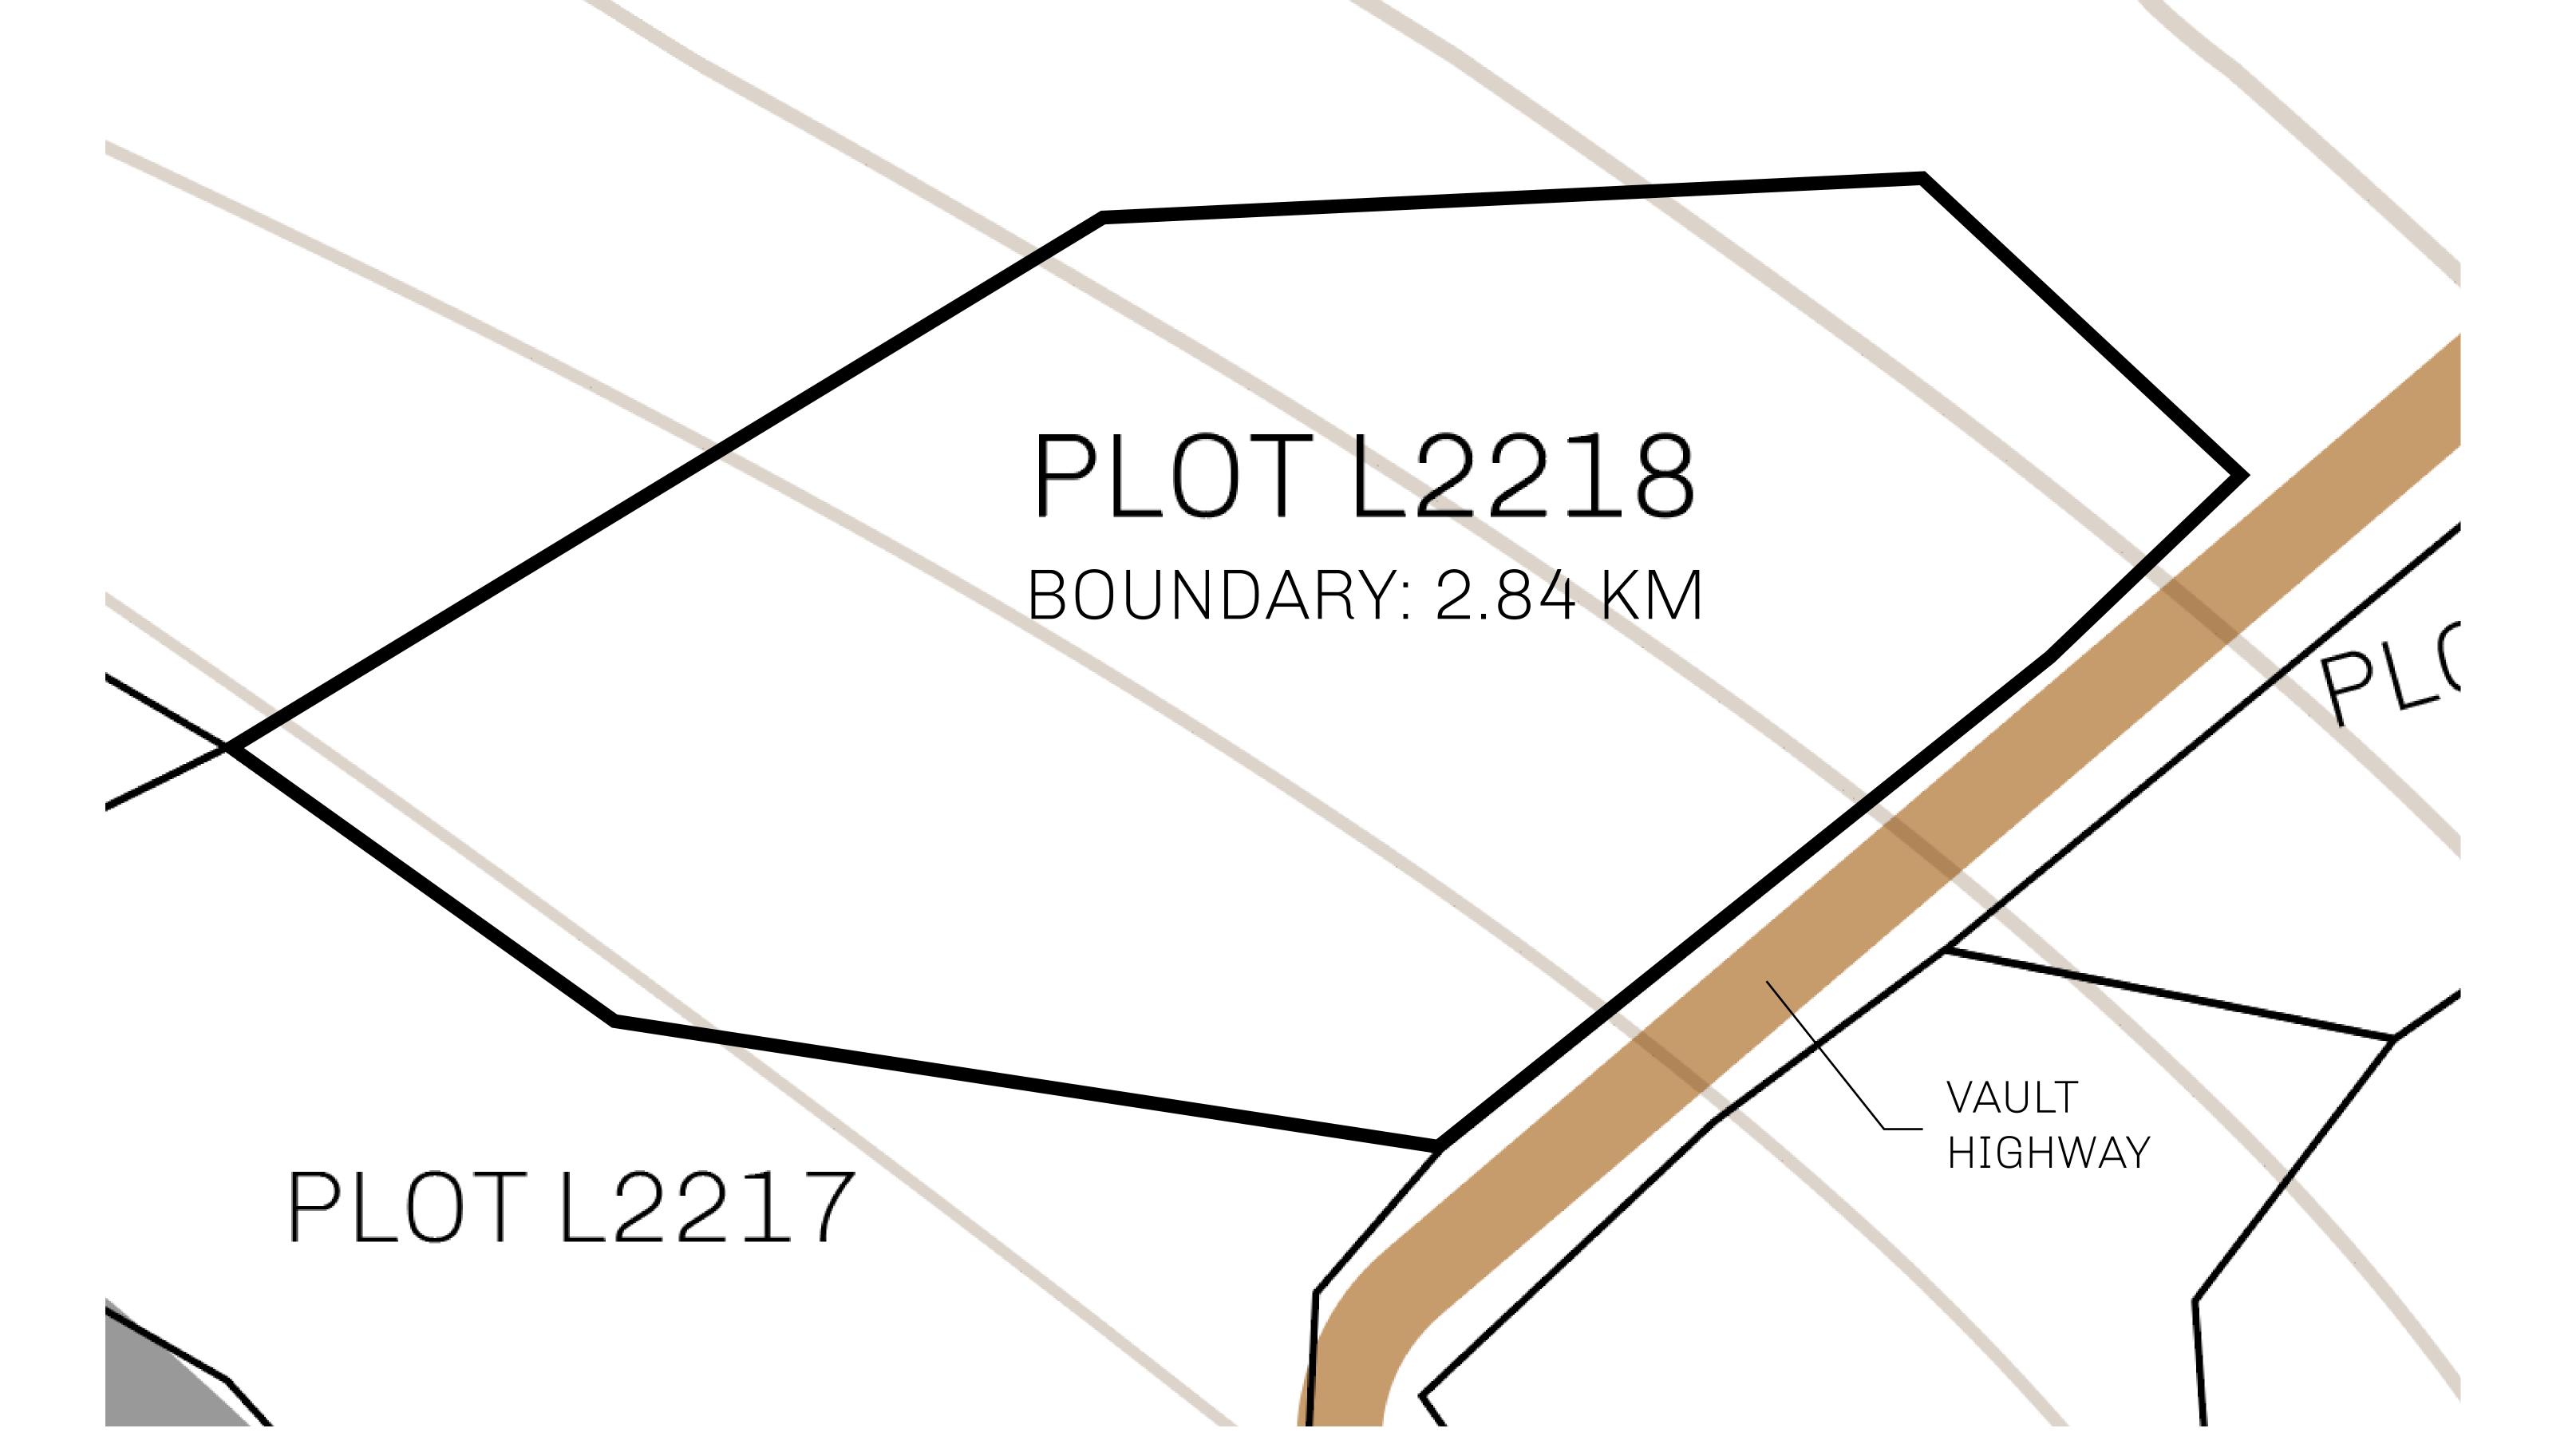

## **GEOGRAPHY**

COASTLINE 462.64 KM (287.47 MILES)

BORDERS OCEAN, ROYAUME DE SATOSHI, X BY SL & TERRITORIO LTT ST

HIGHEST POINT MOUNT ARES +8120 M

LOWEST POINT NFT PORT 0 M

PLOTS 2284 SCALE 1:50000

## H.M. LNFT Land Registry

TITLE NUMBER

L2218-221121

ADMINISTRATIVE AREA

THE GREAT EMPIRE

ISSUED 22 November 2021

SCALE 1/50000

OWNER ENTITLEMENT