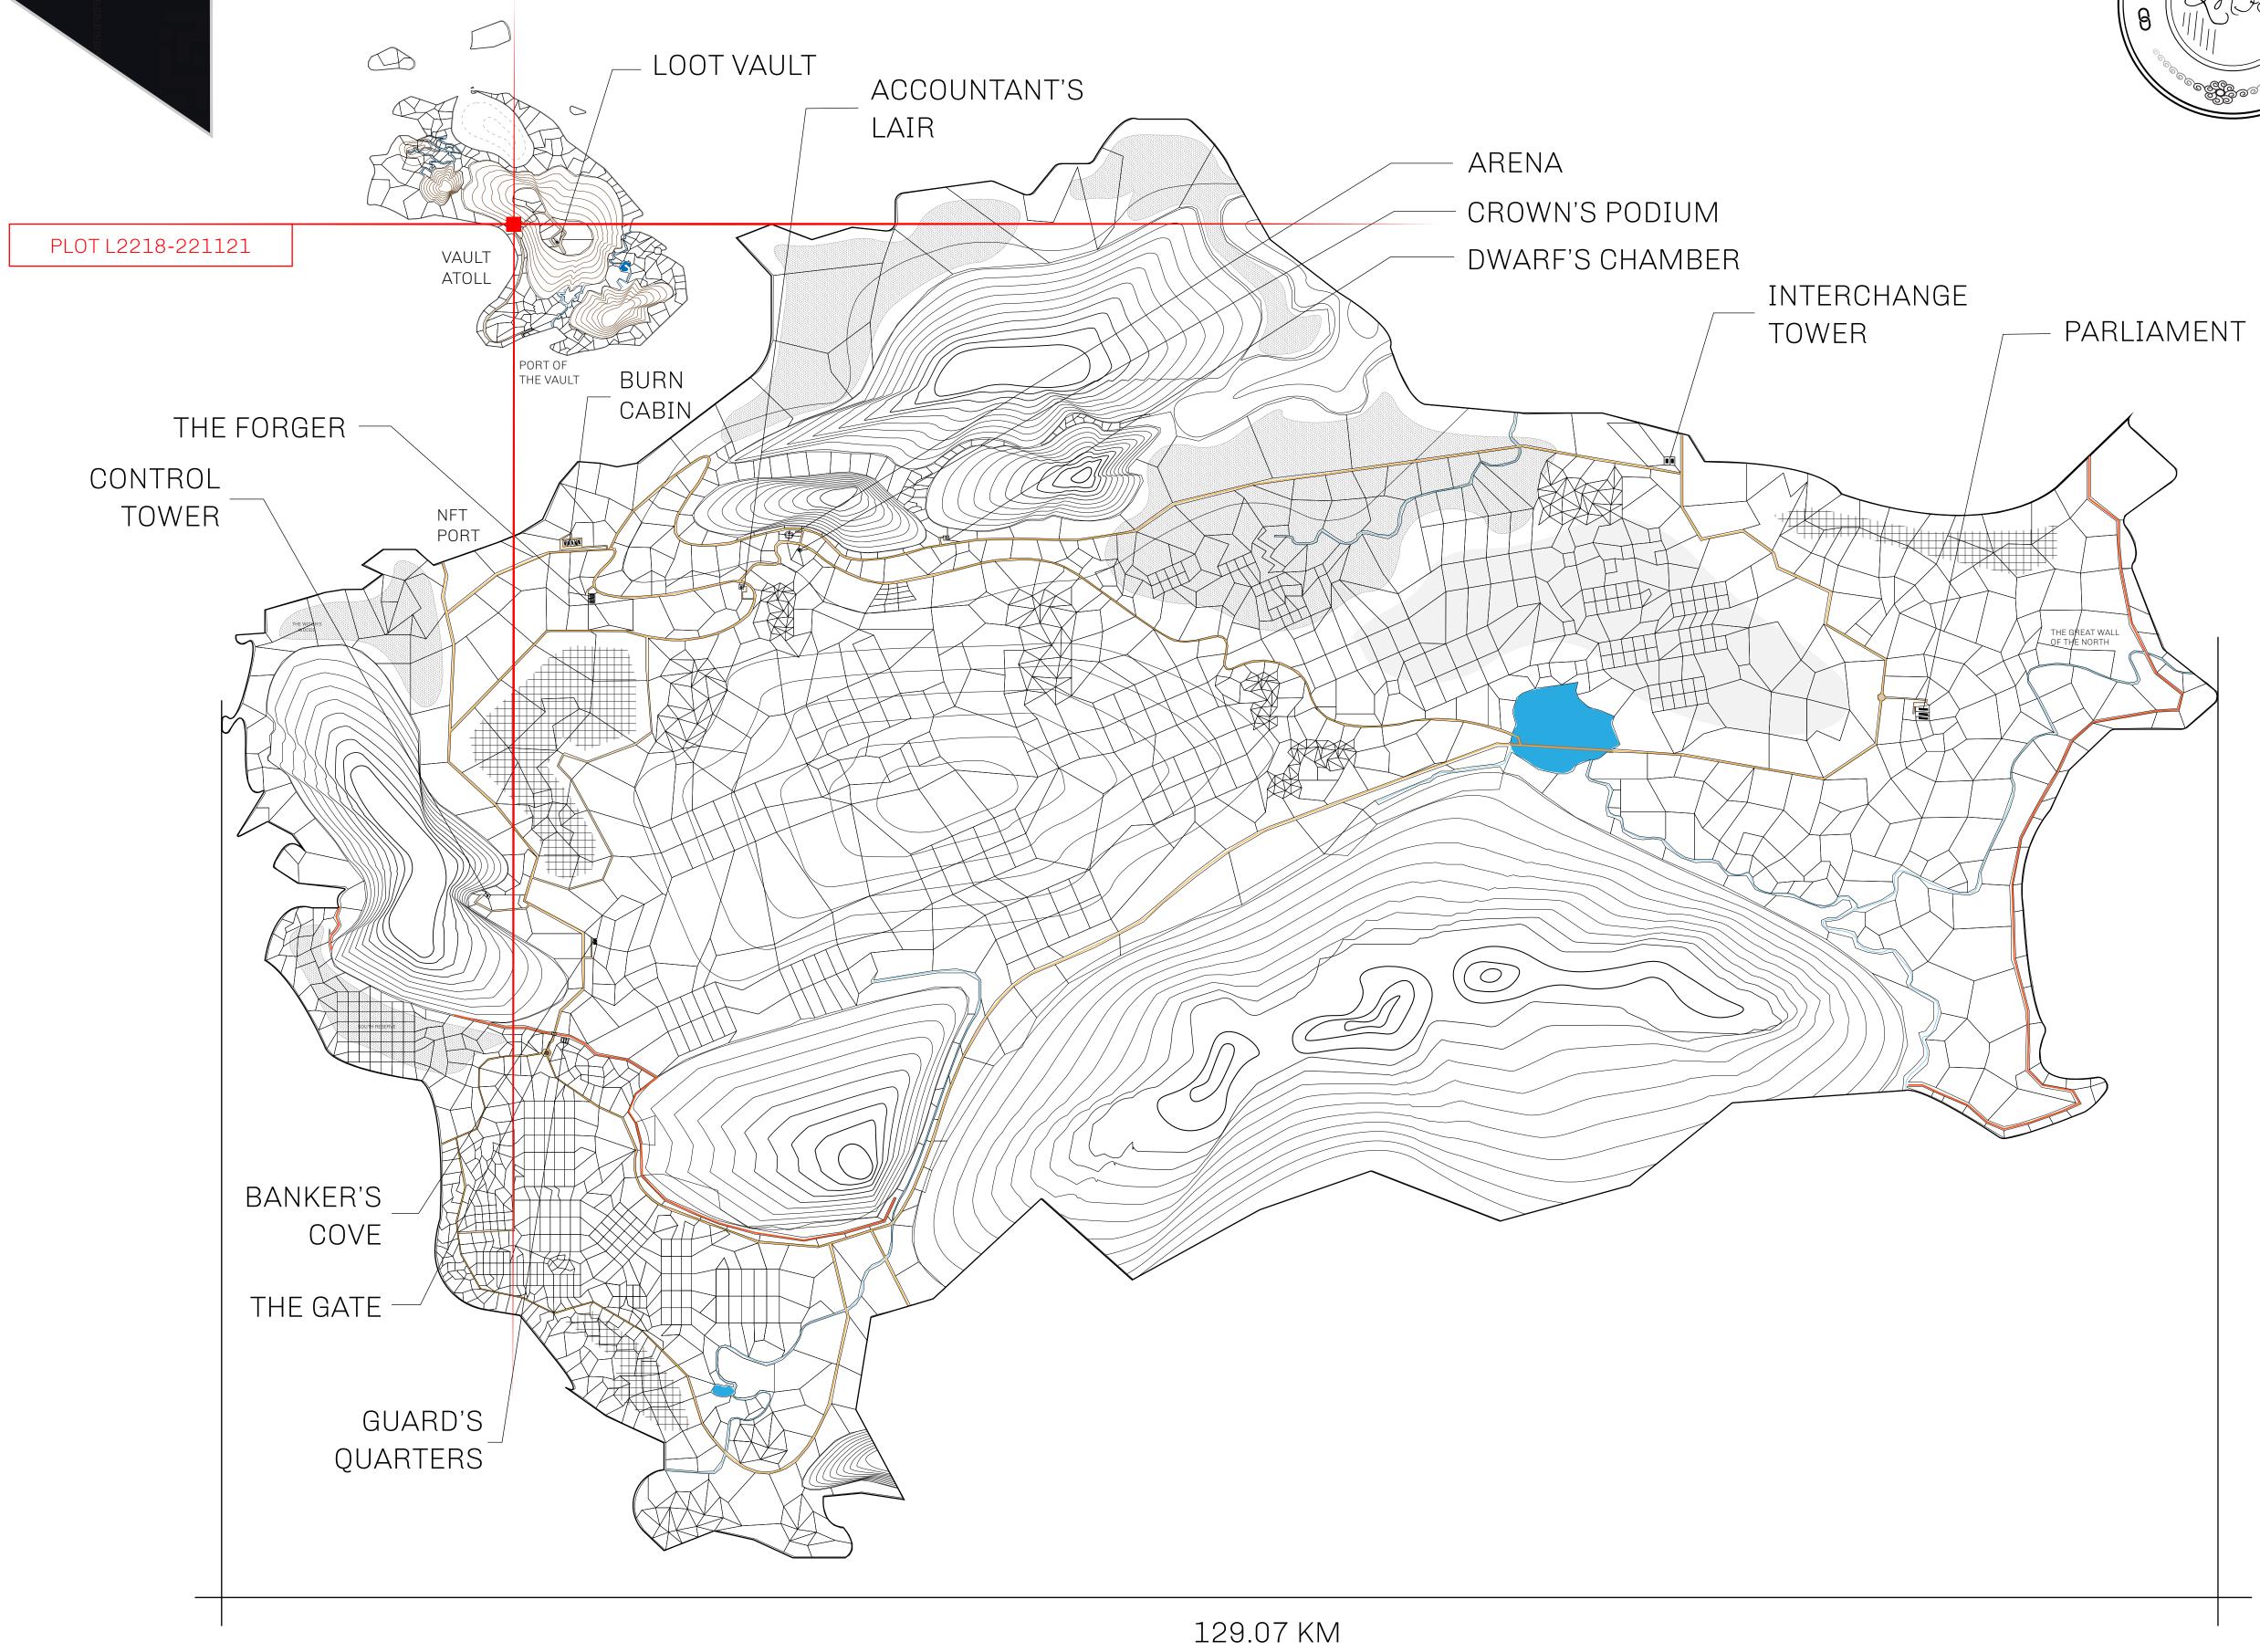

## **GEOGRAPHY**

COASTLINE 462.64 KM (287.47 MILES)

BORDERS OCEAN, ROYAUME DE SATOSHI, X BY SL & TERRITORIO LTT ST

HIGHEST POINT MOUNT ARES +8120 M

LOWEST POINT NFT PORT 0 M

PLOTS 2284 SCALE 1:50000

## H.M. LNFT Land Registry

TITLE NUMBER

L2218-221121

ADMINISTRATIVE AREA

THE GREAT EMPIRE

ISSUED 22 November 2021

SCALE 1/50000

OWNER ENTITLEMENT