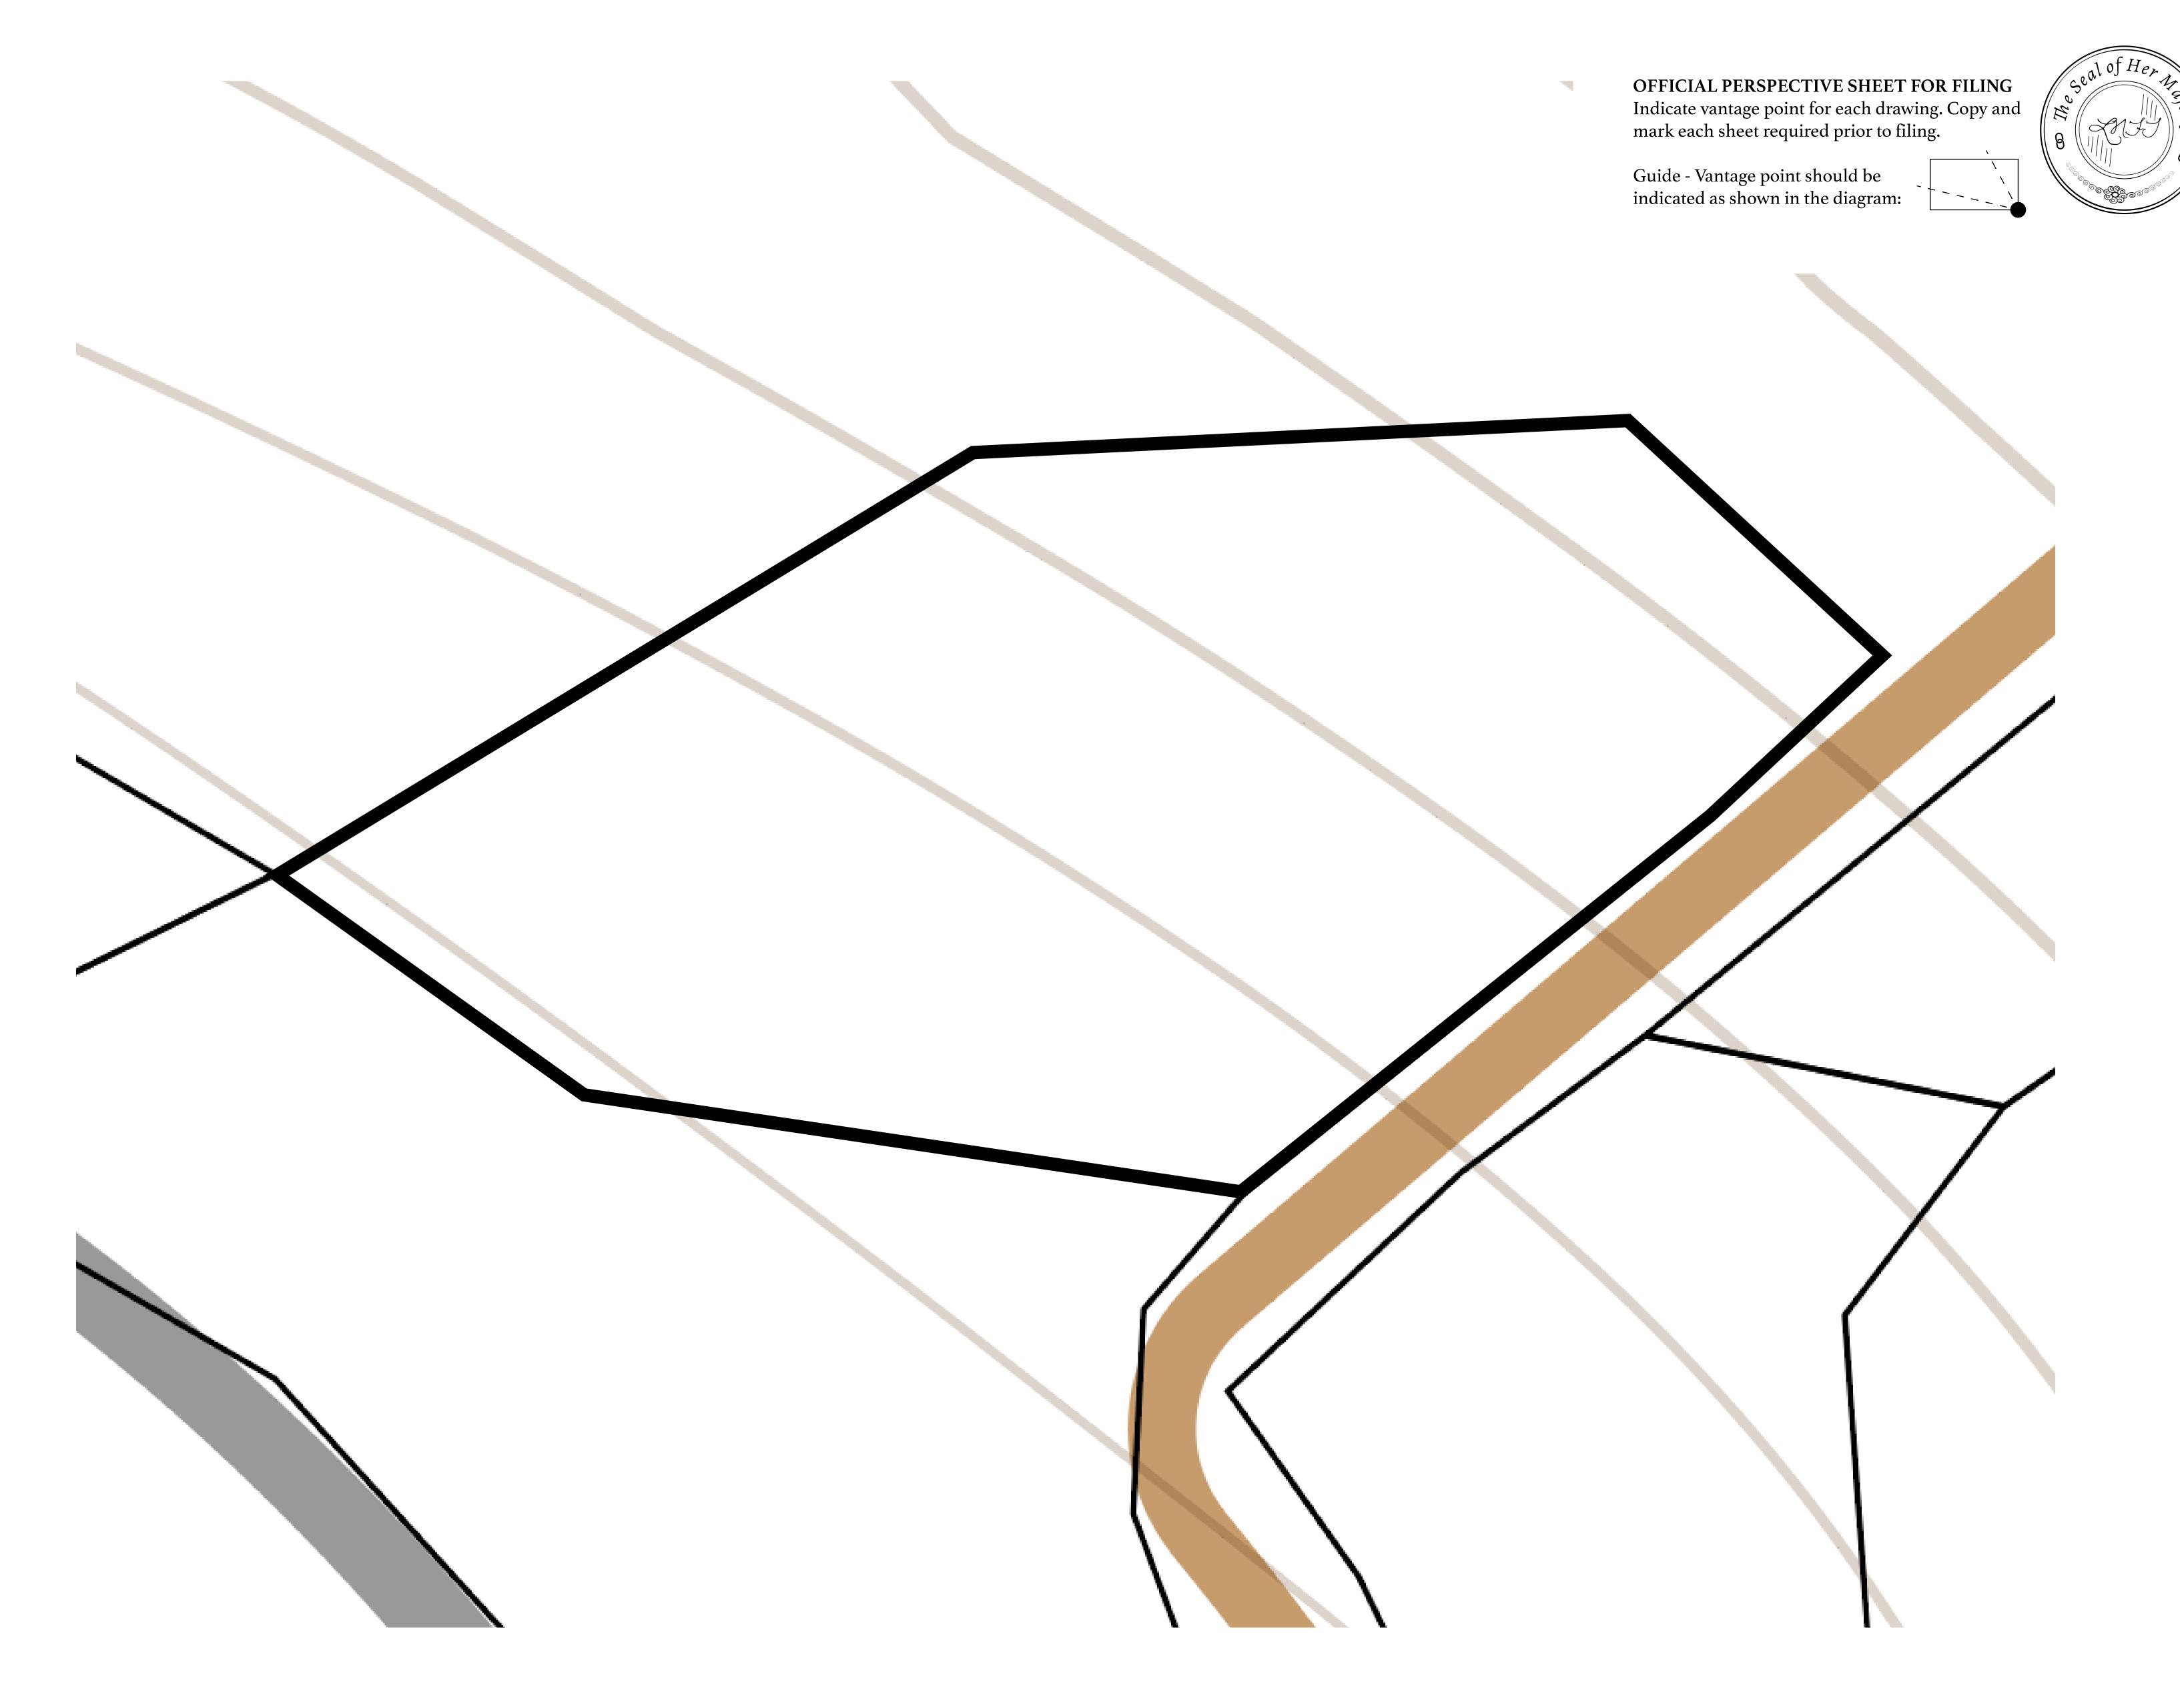

## **GEOGRAPHY**

COASTLINE 462.64 KM (287.47 MILES)

BORDERS OCEAN, ROYAUME DE SATOSHI, X BY SL & TERRITORIO LTT ST

HIGHEST POINT MOUNT ARES +8120 M

LOWEST POINT NFT PORT 0 M

PLOTS 2284 SCALE 1:50000

## H.M. LNFT Land Registry

TITLE NUMBER

L2218-221121

ADMINISTRATIVE AREA

THE GREAT EMPIRE

ISSUED 22 November 2021

SCALE 1/50000

OWNER ENTITLEMENT