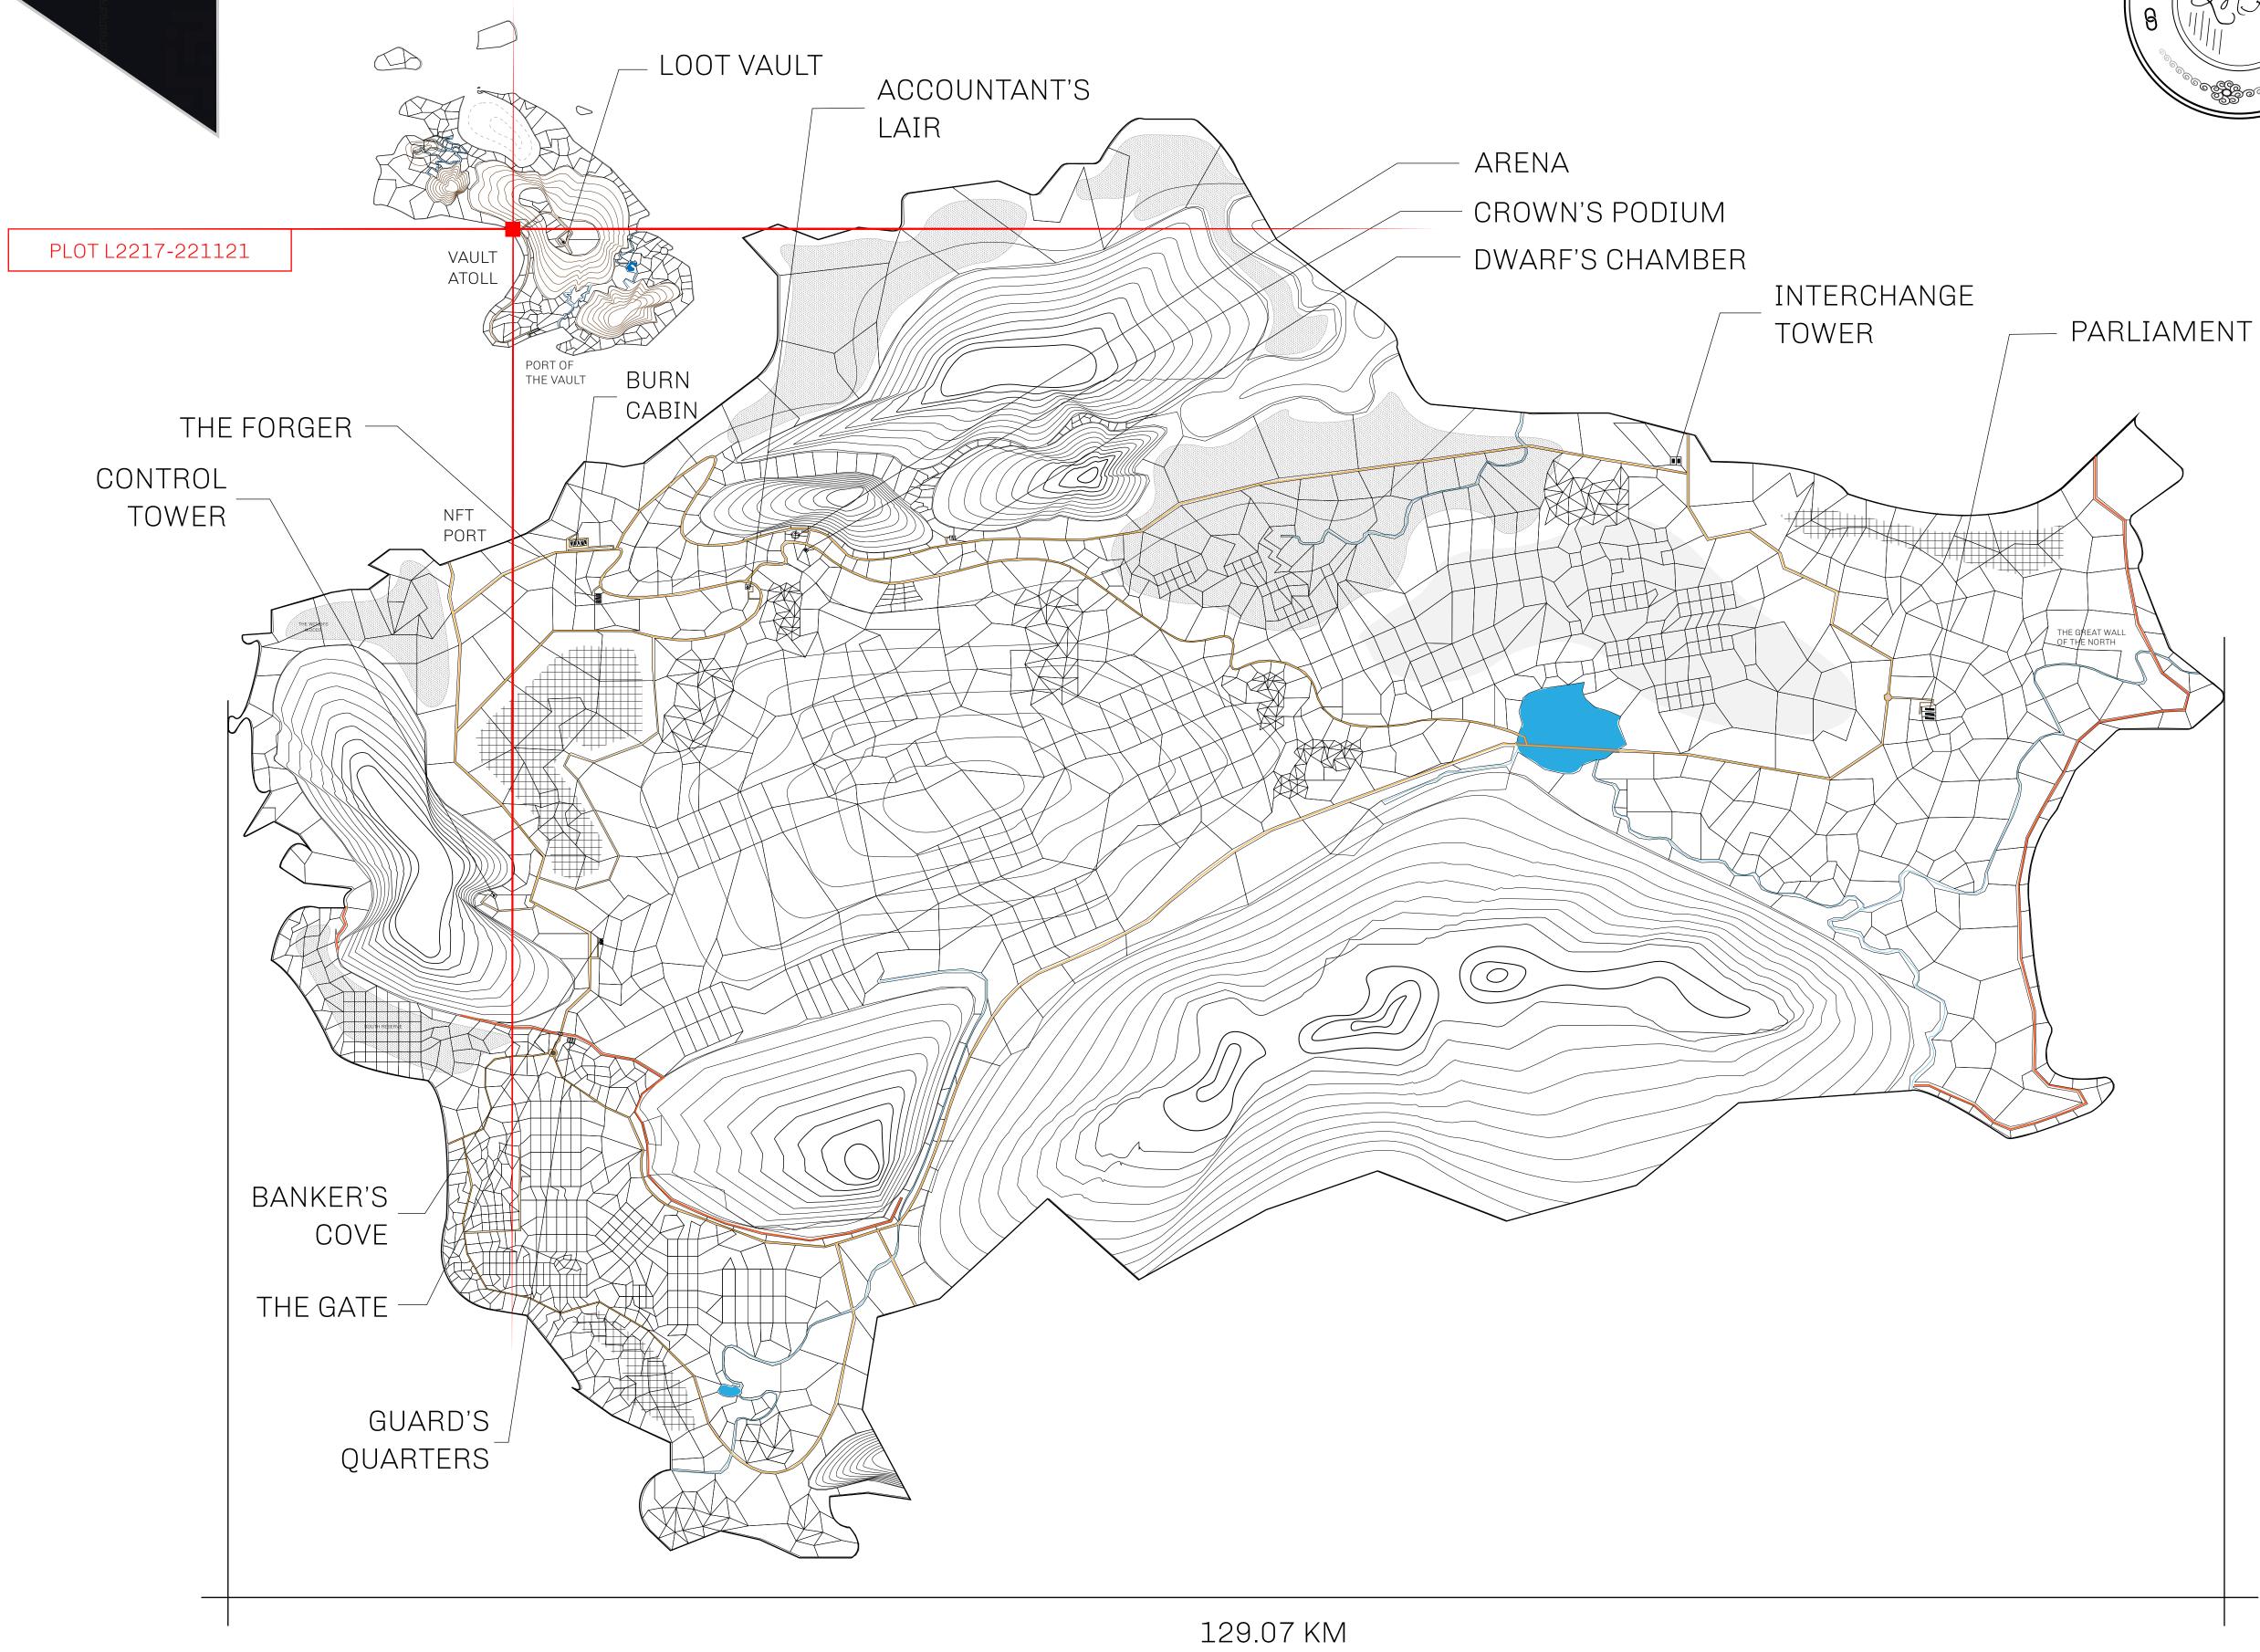

#### **GEOGRAPHY**

COASTLINE 462.64 KM (287.47 MILES)

BORDERS OCEAN, ROYAUME DE SATOSHI, X BY SL & TERRITORIO LTT ST

HIGHEST POINT MOUNT ARES +8120 M

LOWEST POINT NFT PORT 0 M

PLOTS 2284 SCALE 1:50000

### H.M. LNFT Land Registry

L2217-221121

TITLE NUMBER

ADMINISTRATIVE AREA

THE GREAT EMPIRE

ISSUED 22 November 2021

SCALE 1/50000

OWNER ENTITLEMENT

## PLUI LZZI8

VAULT

HIGHWAY

PL0T L2217

BOUNDARY: 2.88 KM

OCEAN