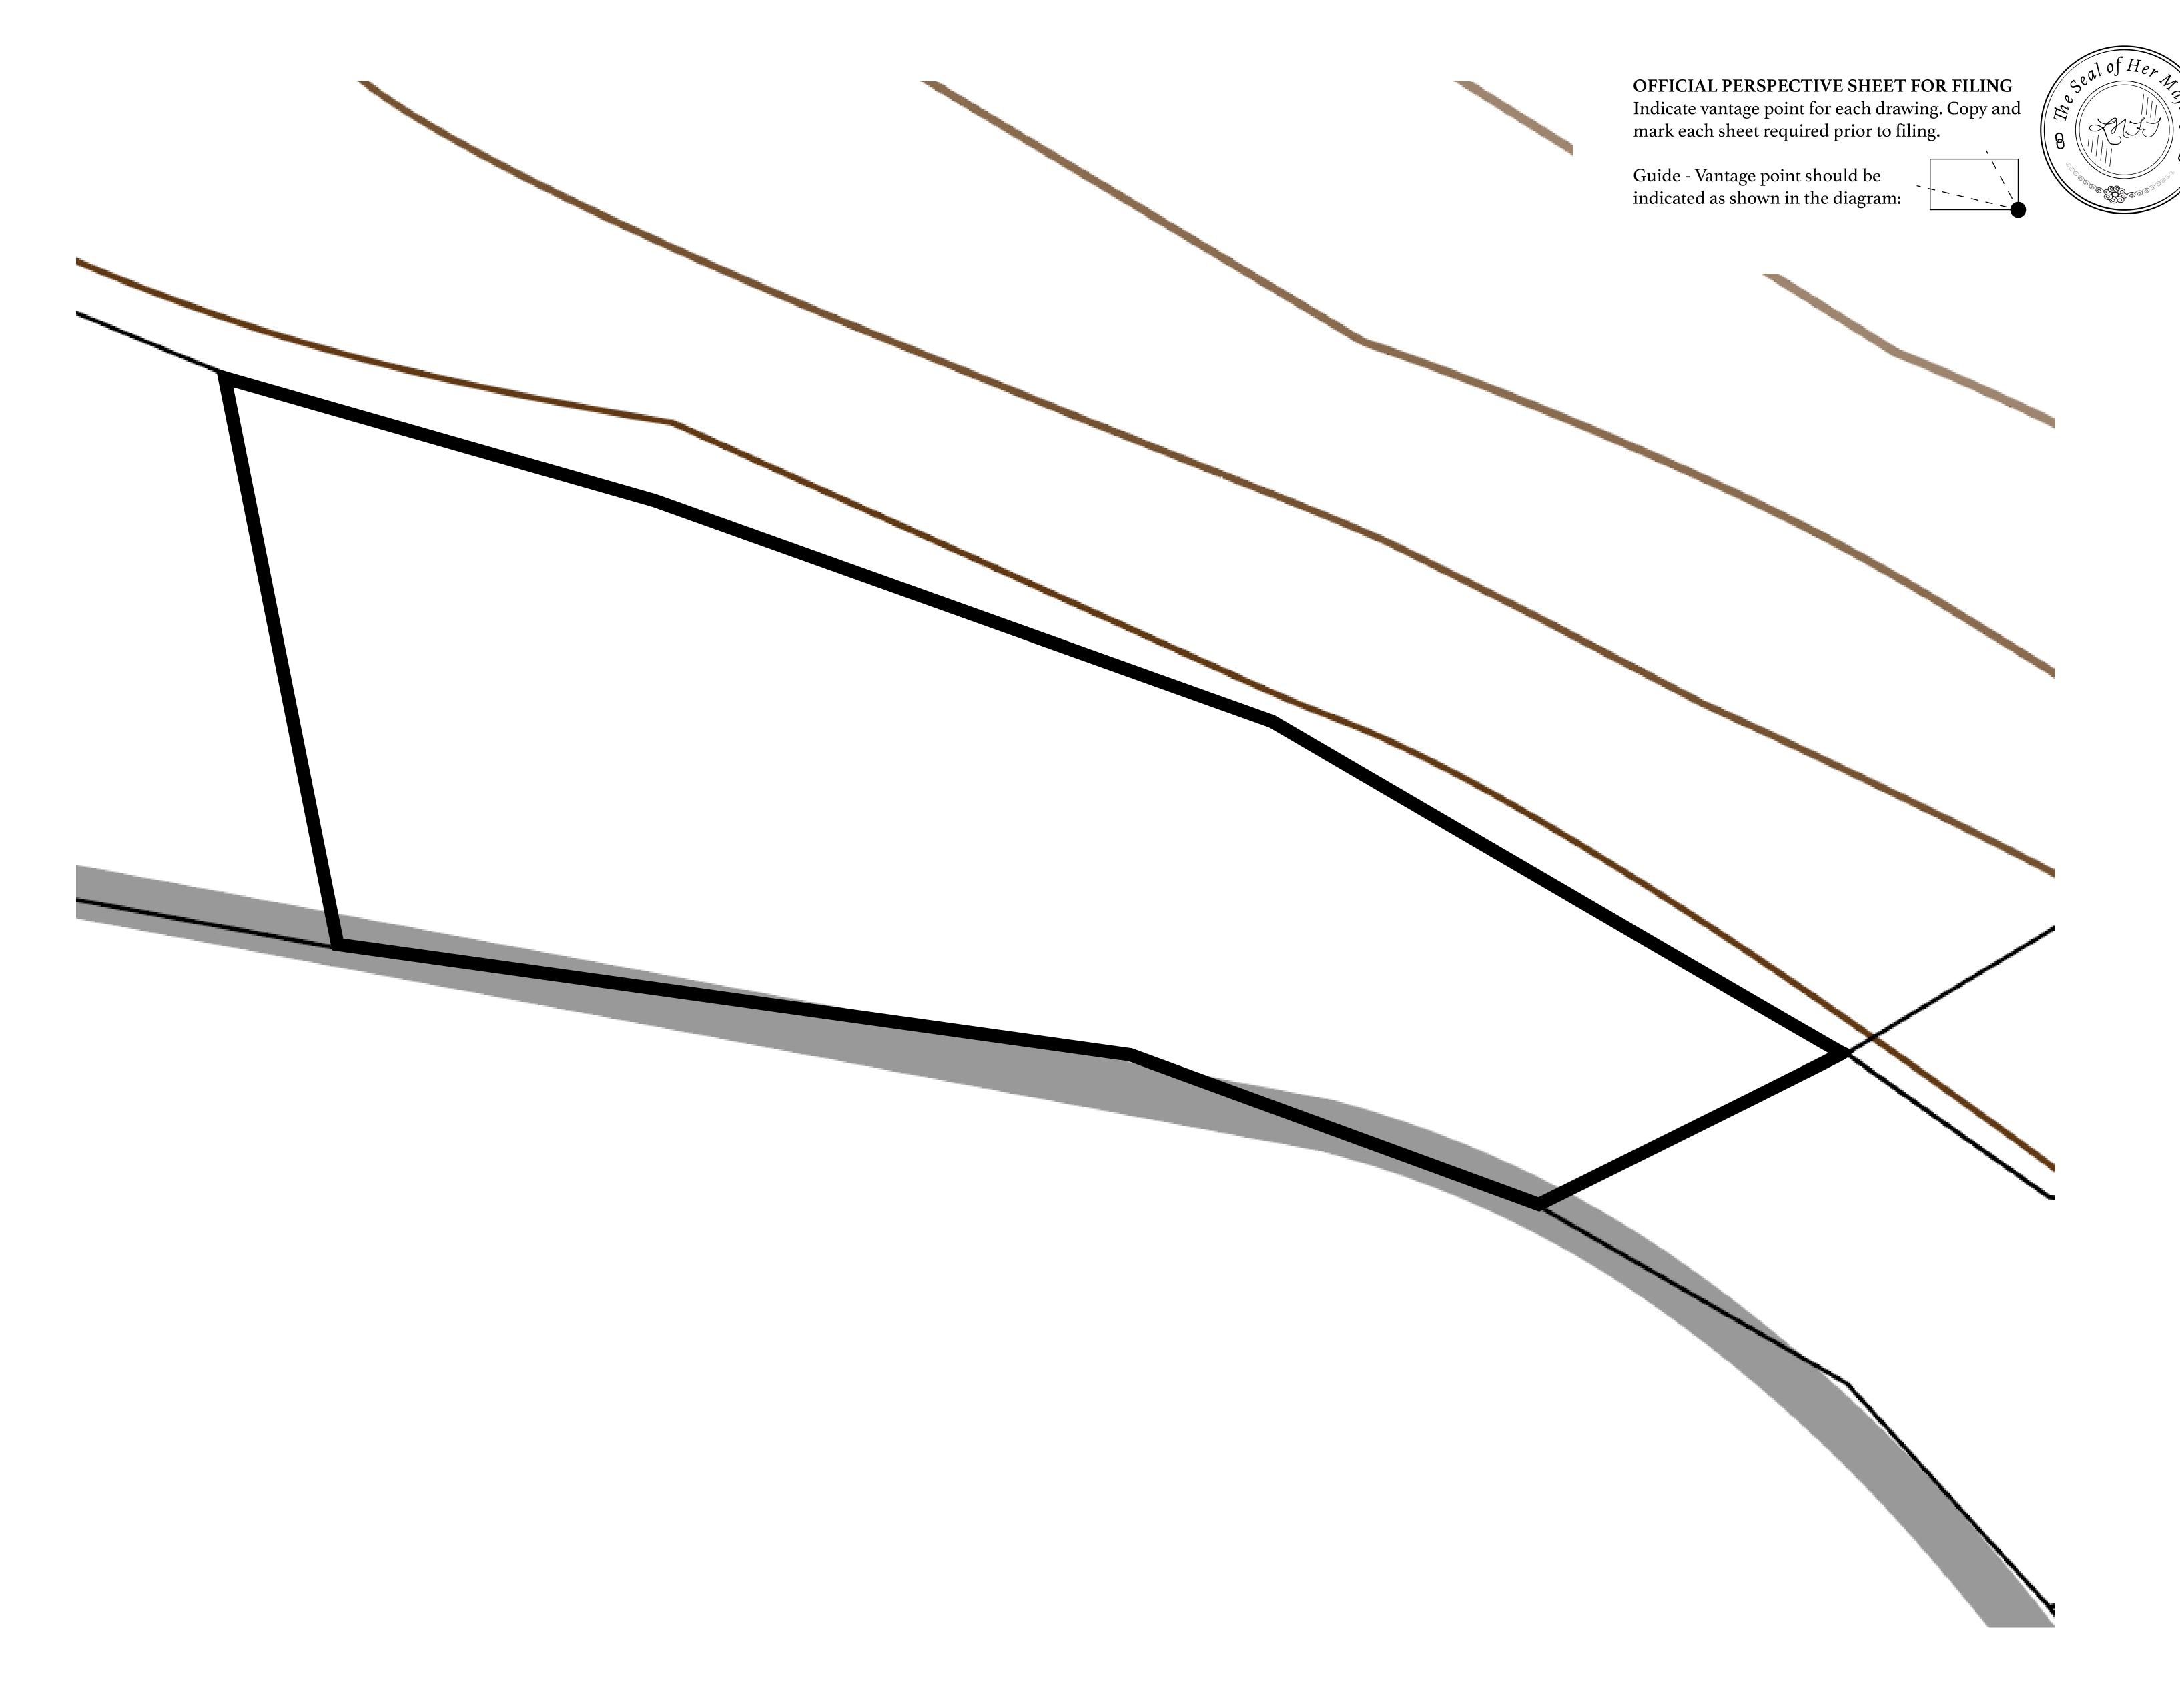

## **GEOGRAPHY**

COASTLINE 462.64 KM (287.47 MILES)

BORDERS OCEAN, ROYAUME DE SATOSHI, X BY SL & TERRITORIO LTT ST

HIGHEST POINT MOUNT ARES +8120 M

LOWEST POINT NFT PORT 0 M

PLOTS 2284 SCALE 1:50000

## H.M. LNFT Land Registry

L2216-221121

TITLE NUMBER

ADMINISTRATIVE AREA

THE GREAT EMPIRE

ISSUED 22 November 2021

SCALE **1/50000** 

OWNER ENTITLEMENT

Type W-GE: Share of 0.3% of all BUN sales based on number of NFT Stories minted (rewarded in Credits); Mint 4 NFT Stories

DESTRING NOTIFICATION BESPECTING

BOUNDARY: 4.62 KM

OCEAN

PL(