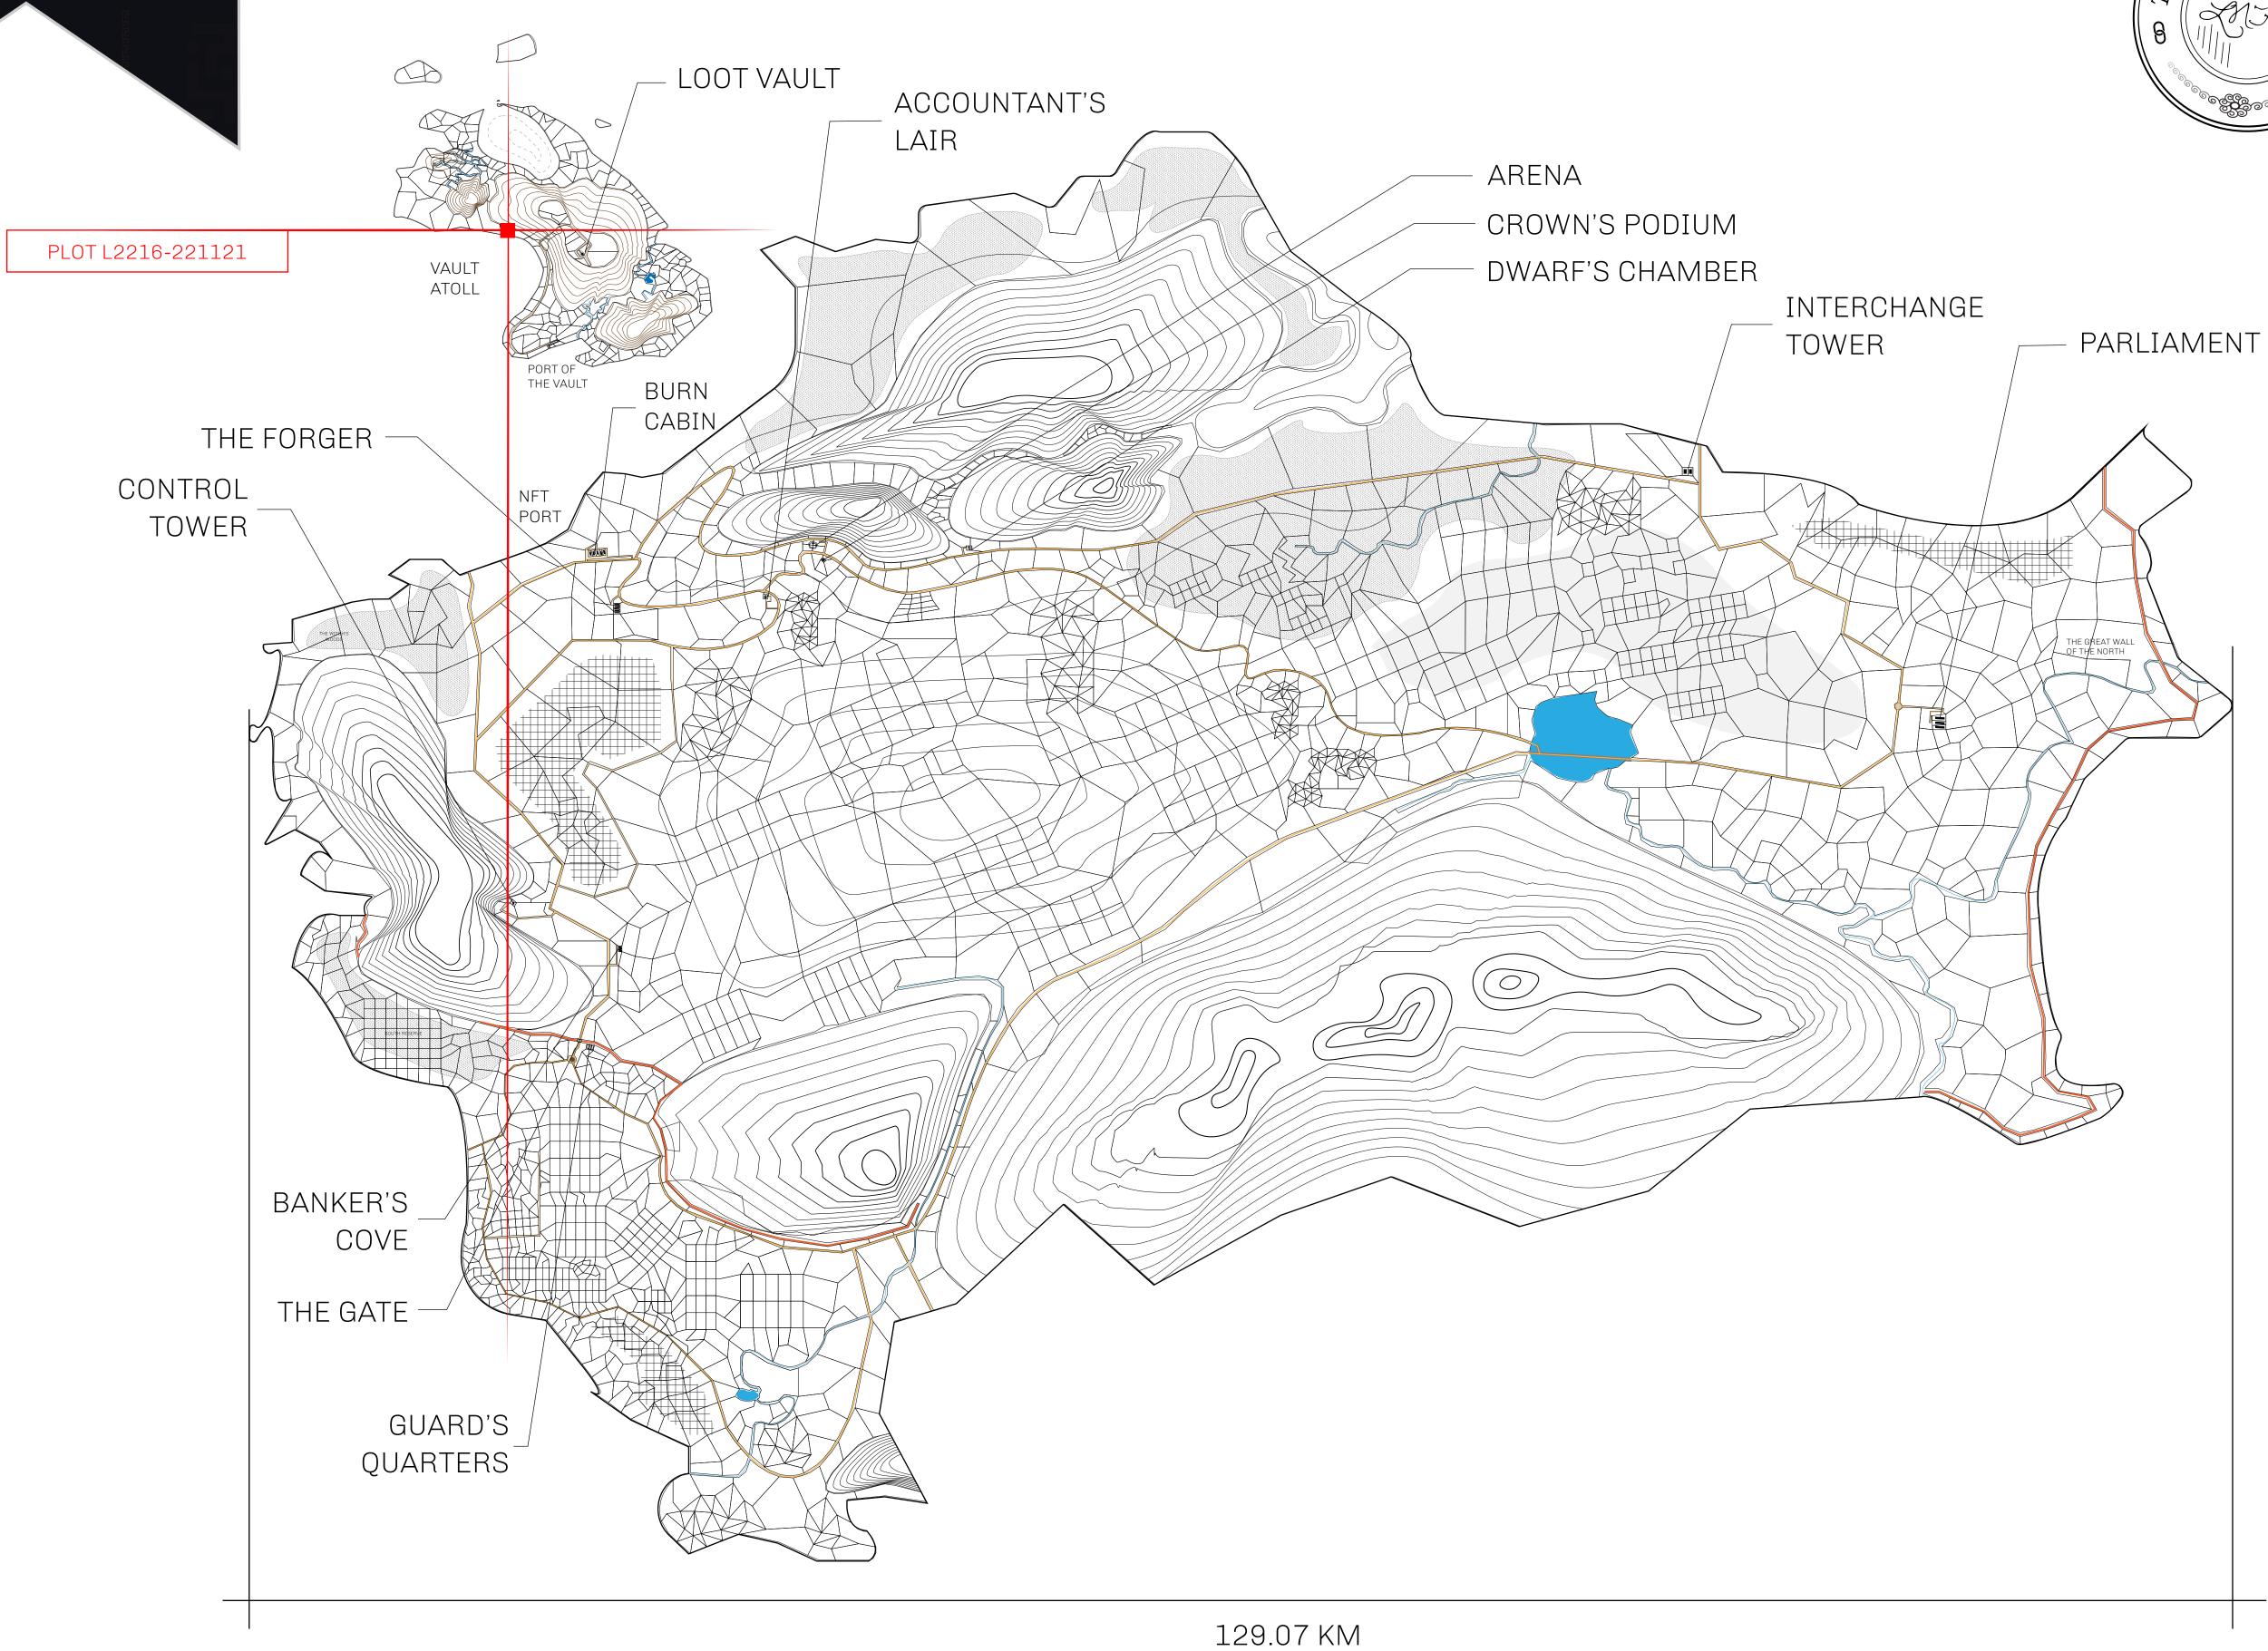

## **GEOGRAPHY**

COASTLINE 462.64 KM (287.47 MILES)

BORDERS OCEAN, ROYAUME DE SATOSHI, X BY SL & TERRITORIO LTT ST

HIGHEST POINT MOUNT ARES +8120 M

LOWEST POINT NFT PORT 0 M

PLOTS 2284 SCALE 1:50000

## H.M. LNFT Land Registry

L2216-221121

TITLE NUMBER

ADMINISTRATIVE AREA

THE GREAT EMPIRE

ISSUED 22 November 2021

SCALE **1/50000** 

OWNER ENTITLEMENT

Type W-GE: Share of 0.3% of all BUN sales based on number of NFT Stories minted (rewarded in Credits); Mint 4 NFT Stories

DESTRING NOTIFICATION BESPECTING

BOUNDARY: 4.62 KM

OCEAN

PL(