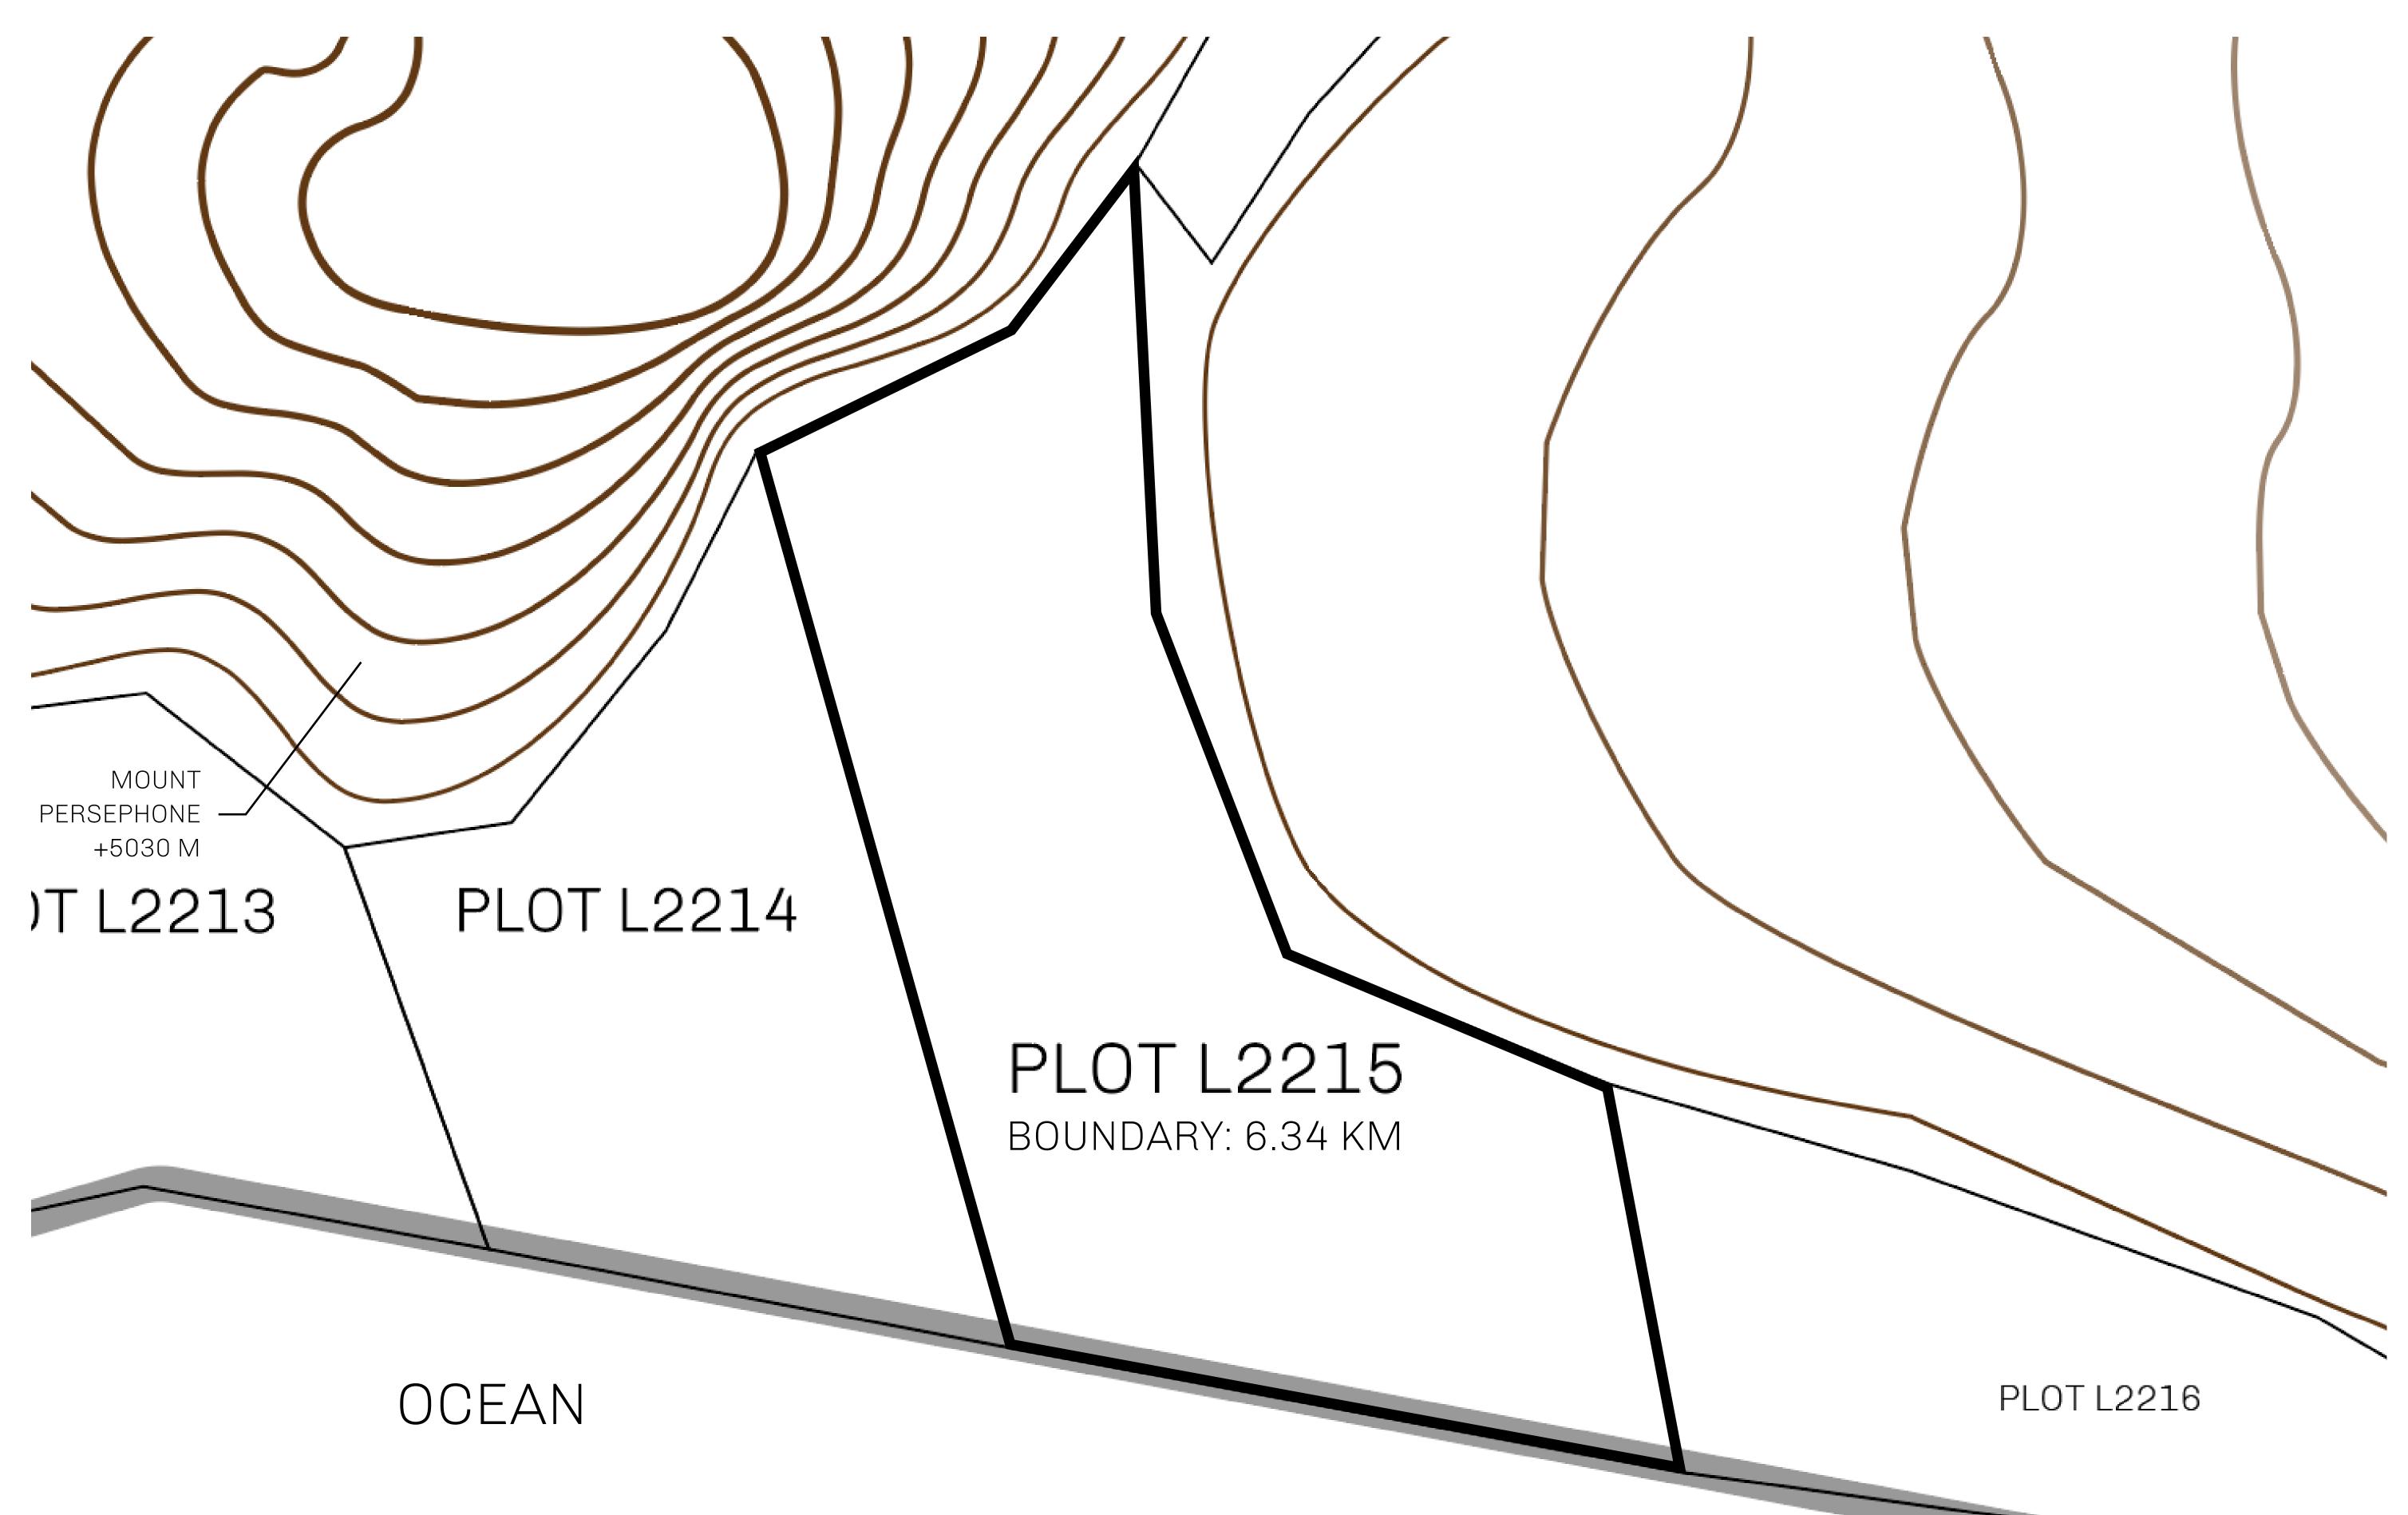

## **GEOGRAPHY**

COASTLINE 462.64 KM (287.47 MILES)

BORDERS OCEAN, ROYAUME DE SATOSHI, X BY SL & TERRITORIO LTT ST

HIGHEST POINT MOUNT ARES +8120 M

LOWEST POINT NFT PORT 0 M

PLOTS 2284 SCALE 1:50000

## H.M. LNFT Land Registry

L2215-221121

TITLE NUMBER

ADMINISTRATIVE AREA

THE GREAT EMPIRE

ISSUED 22 November 2021

SCALE **1/50000** 

OWNER ENTITLEMENT