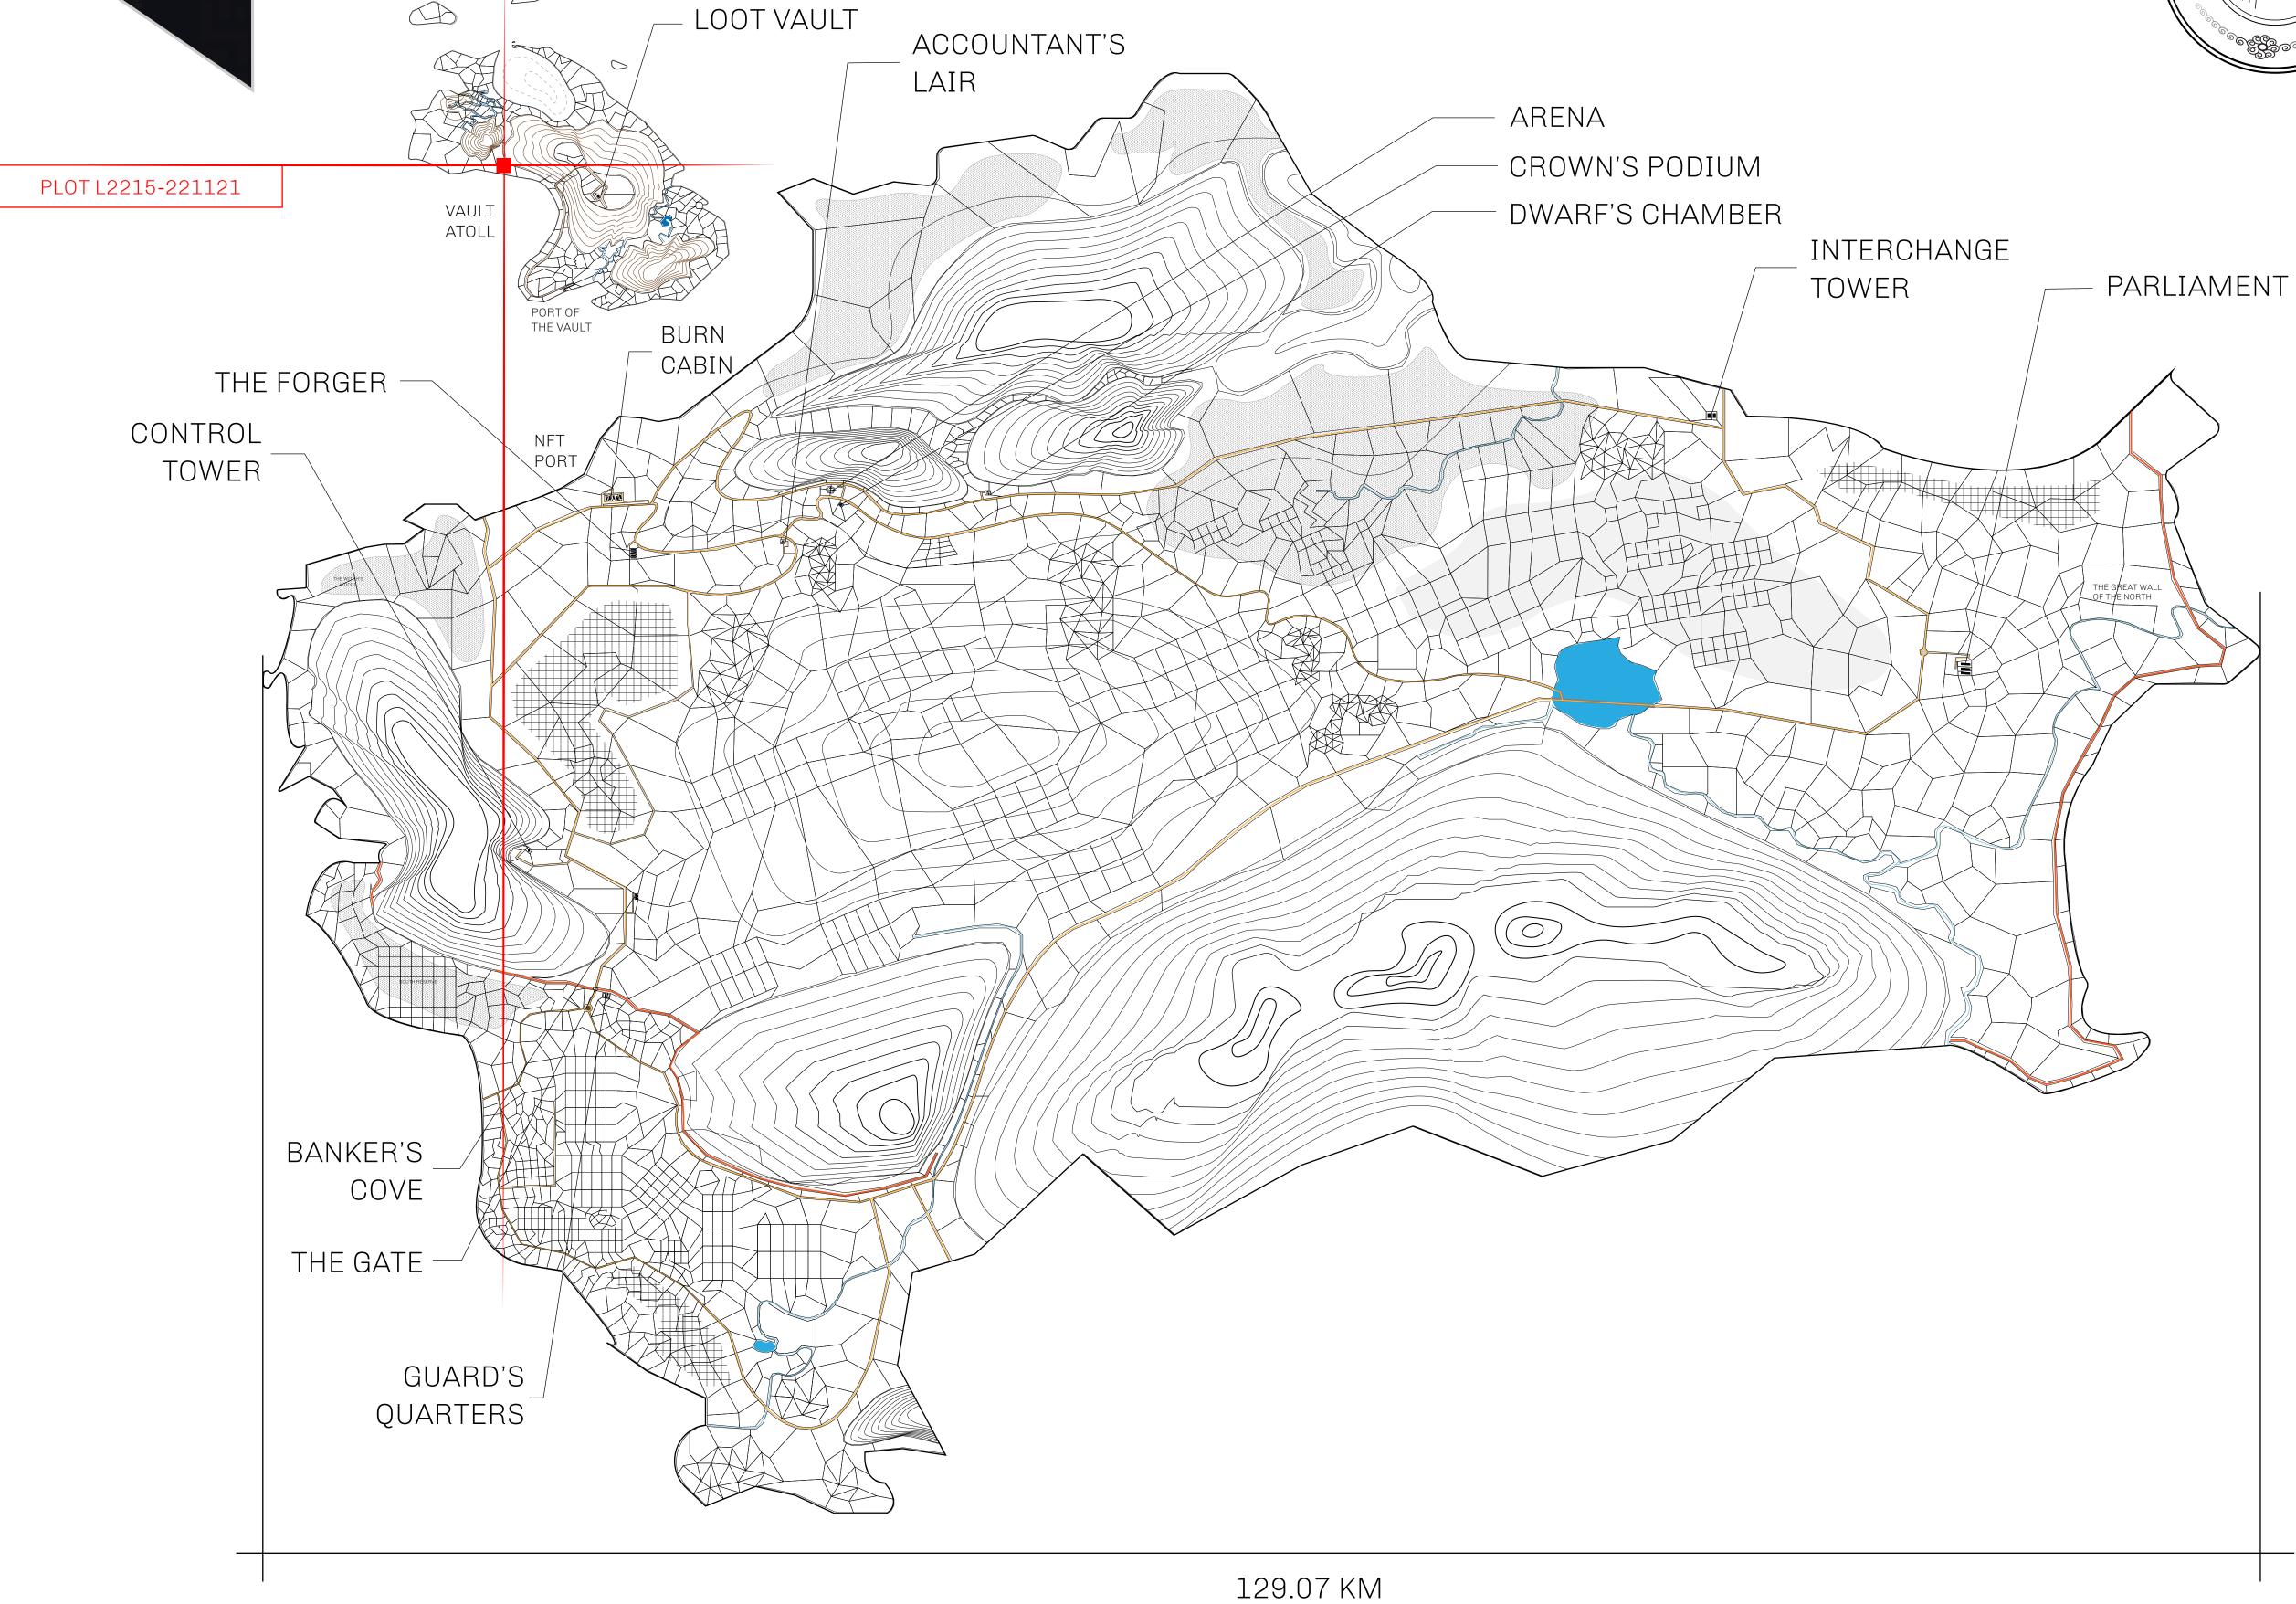

## **GEOGRAPHY**

COASTLINE 462.64 KM (287.47 MILES)

BORDERS OCEAN, ROYAUME DE SATOSHI, X BY SL & TERRITORIO LTT ST

HIGHEST POINT MOUNT ARES +8120 M

LOWEST POINT NFT PORT 0 M

PLOTS 2284 SCALE 1:50000

## H.M. LNFT Land Registry

L2215-221121

TITLE NUMBER

ADMINISTRATIVE AREA

THE GREAT EMPIRE

ISSUED 22 November 2021

SCALE **1/50000** 

OWNER ENTITLEMENT