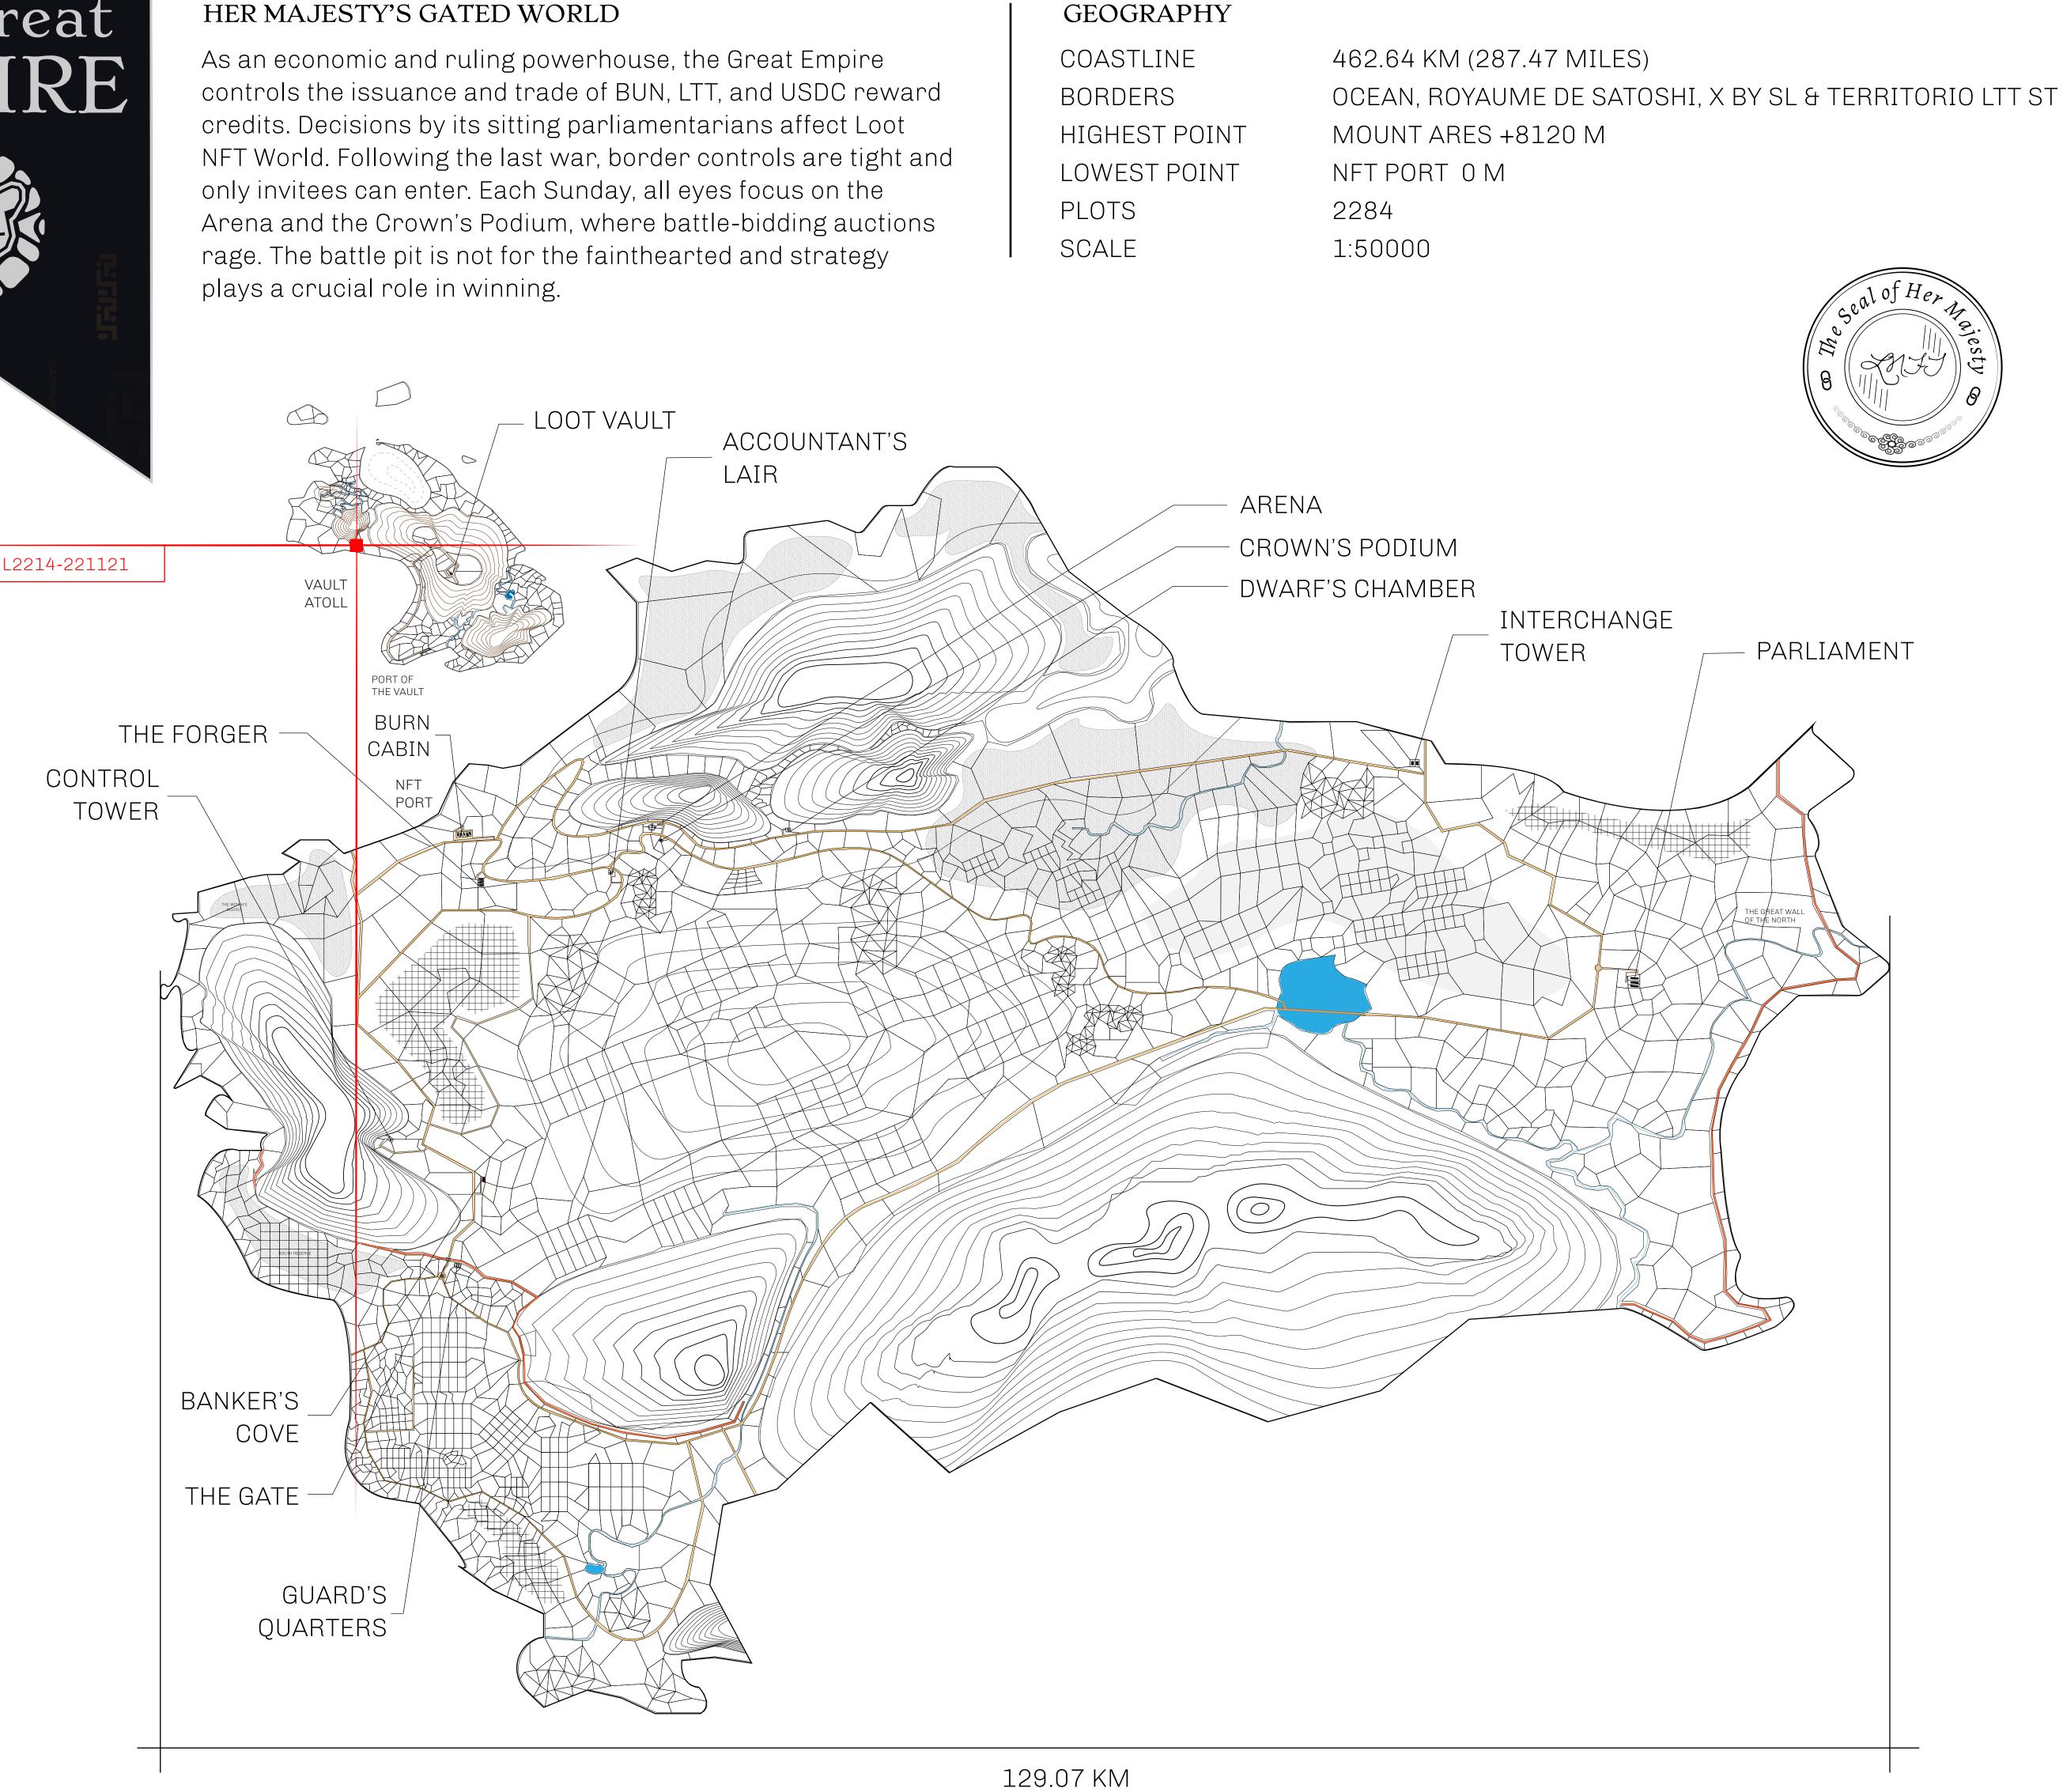

# LOOT NFT WORLD

 $\int$ 







#### HER MAJESTY'S GATED WORLD









### H.M. LNFT Land Registry

ADMINISTRATIVE AREA

OWNER ENTITLEMENT

THE GREAT

Type W-GE: Share of 0.3% of all BUN sales based on number of NFT Stories minted (rewarded in Credits); Mint 4 NFT Stories



## PLOT L2213



|               | TITLE NUMBER |                  |       |               |  |
|---------------|--------------|------------------|-------|---------------|--|
| Y             |              | L2214-221121     |       |               |  |
| <b>EMPIRE</b> | ISSUED       | 22 November 2021 | Jo.J. | SCALE 1/50000 |  |
|               |              |                  |       |               |  |

### PLOT L2214 BOUNDARY: 4.34 KM







### PLOT L2215



**OFFICIAL PERSPECTIVE SHEET FOR FILING** Indicate vantage point for each drawing. Copy and mark each sheet required