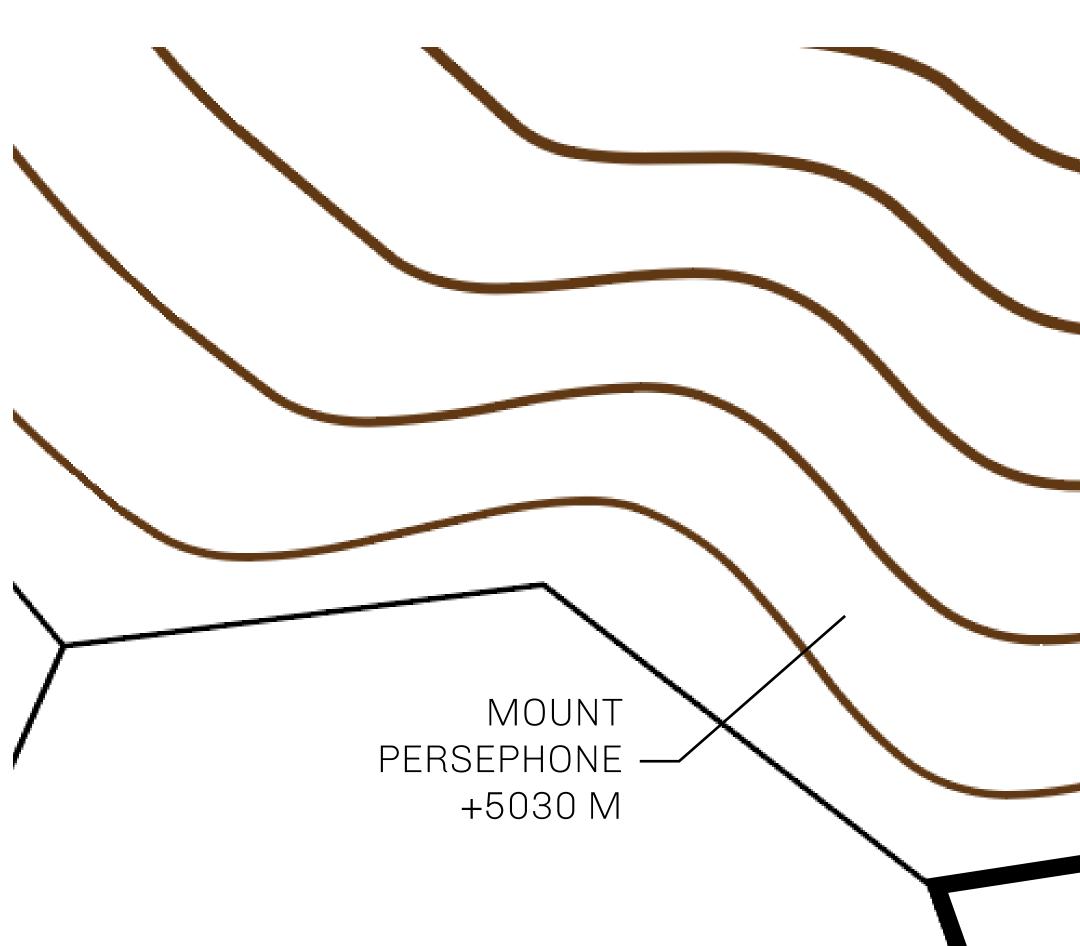

# LOOT NFT WORLD

 $\int$ 







#### HER MAJESTY'S GATED WORLD









### H.M. LNFT Land Registry

ADMINISTRATIVE AREA

OWNER ENTITLEMENT

THE GREAT

Type W-GE: Share of 0.3% of all BUN sales based on number of NFT Stories minted (rewarded in Credits); Mint 4 NFT Stories



## PLOT L2213



|               | TITLE NUMBER |                  |       |               |  |
|---------------|--------------|------------------|-------|---------------|--|
| Y             |              | L2214-221121     |       |               |  |
| <b>EMPIRE</b> | ISSUED       | 22 November 2021 | Jo.J. | SCALE 1/50000 |  |
|               |              |                  |       |               |  |

### PLOT L2214 BOUNDARY: 4.34 KM







### PLOT L2215



**OFFICIAL PERSPECTIVE SHEET FOR FILING** Indicate vantage point for each drawing. Copy and mark each sheet required prior to filing.

Guide - Vantage point should be indicated as shown in the diagram: