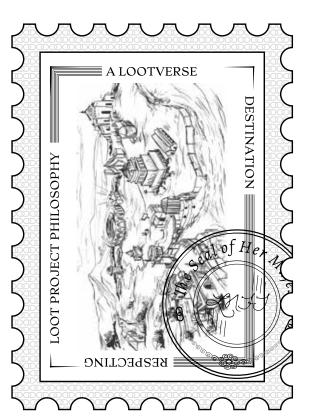

### H.M. LNFT Land Registry

ADMINISTRATIVE AREA

OWNER ENTITLEMENT

THE GREAT

Type W-GE: Share of 0.3% of all BUN sales based on number of NFT Stories minted (rewarded in Credits); Mint 4 NFT Stories

## PLOT L2213

|               | TITLE NUMBER |                  |       |               |  |
|---------------|--------------|------------------|-------|---------------|--|
| Y             |              | L2214-221121     |       |               |  |
| <b>EMPIRE</b> | ISSUED       | 22 November 2021 | Jo.J. | SCALE 1/50000 |  |
|               |              |                  |       |               |  |

### PLOT L2214 BOUNDARY: 4.34 KM