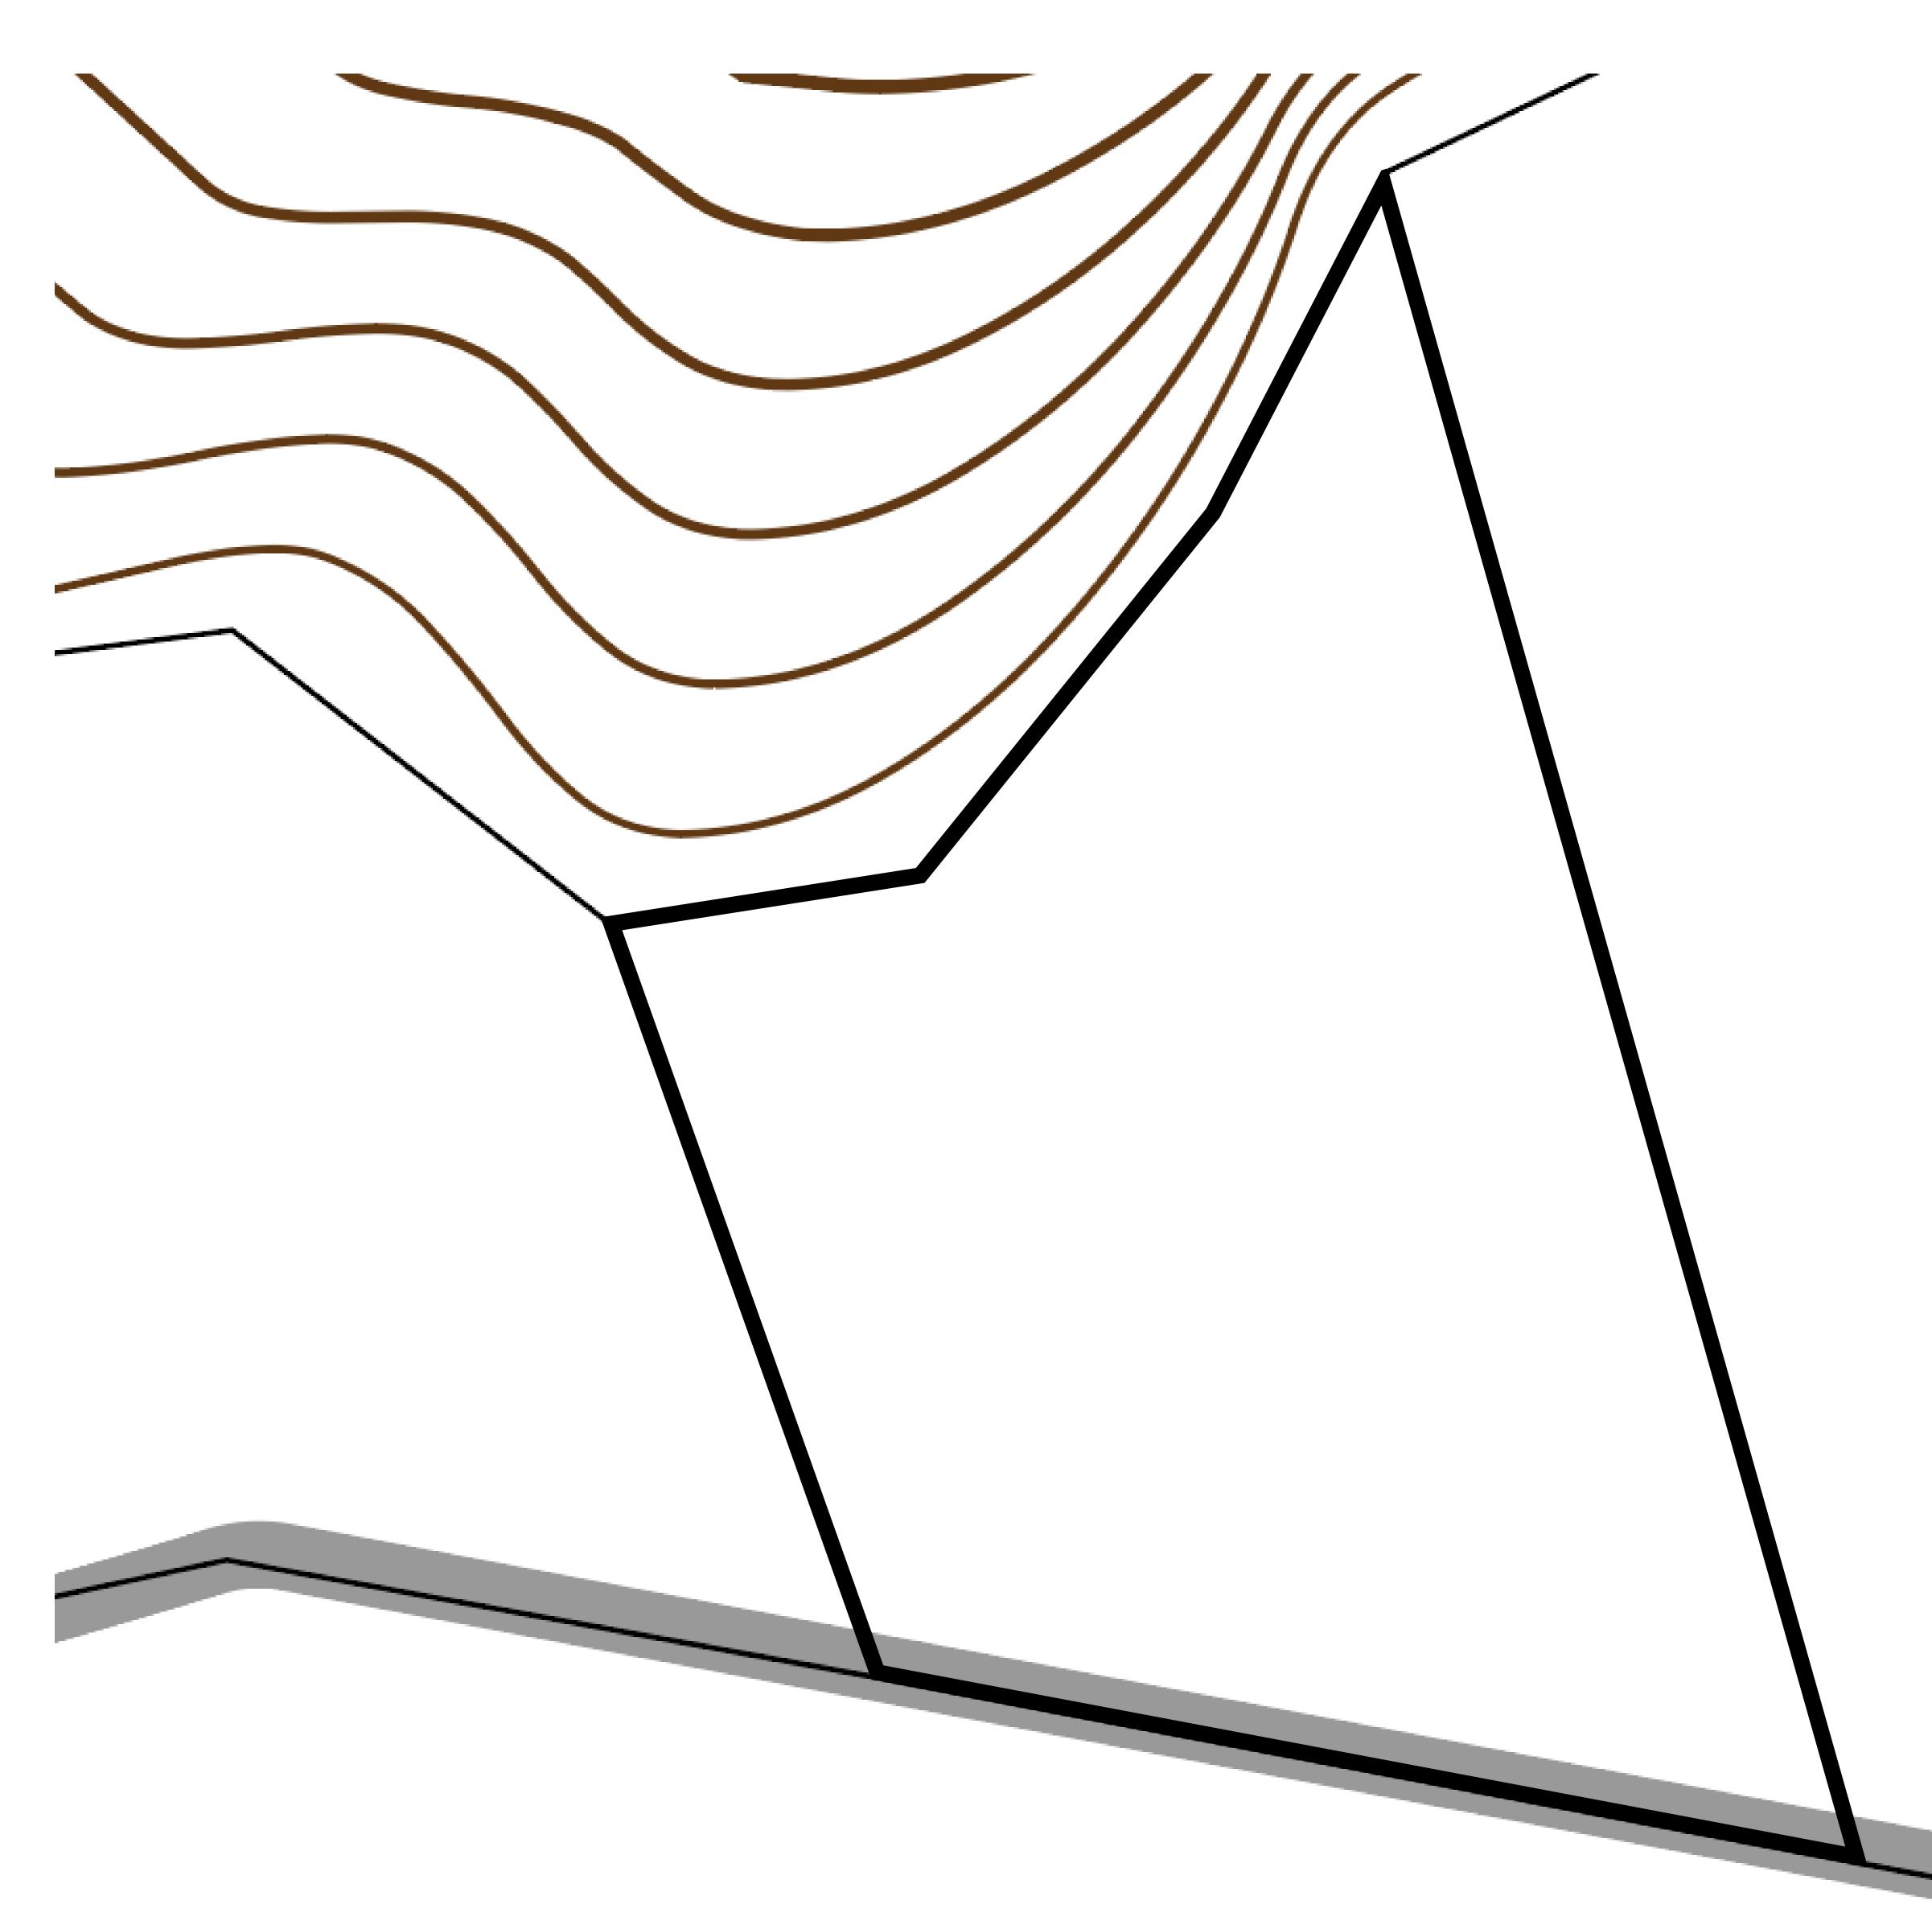

### PLOT L2215

**OFFICIAL PERSPECTIVE SHEET FOR FILING** Indicate vantage point for each drawing. Copy and mark each sheet required prior to filing.

Guide - Vantage point should be indicated as shown in the diagram: