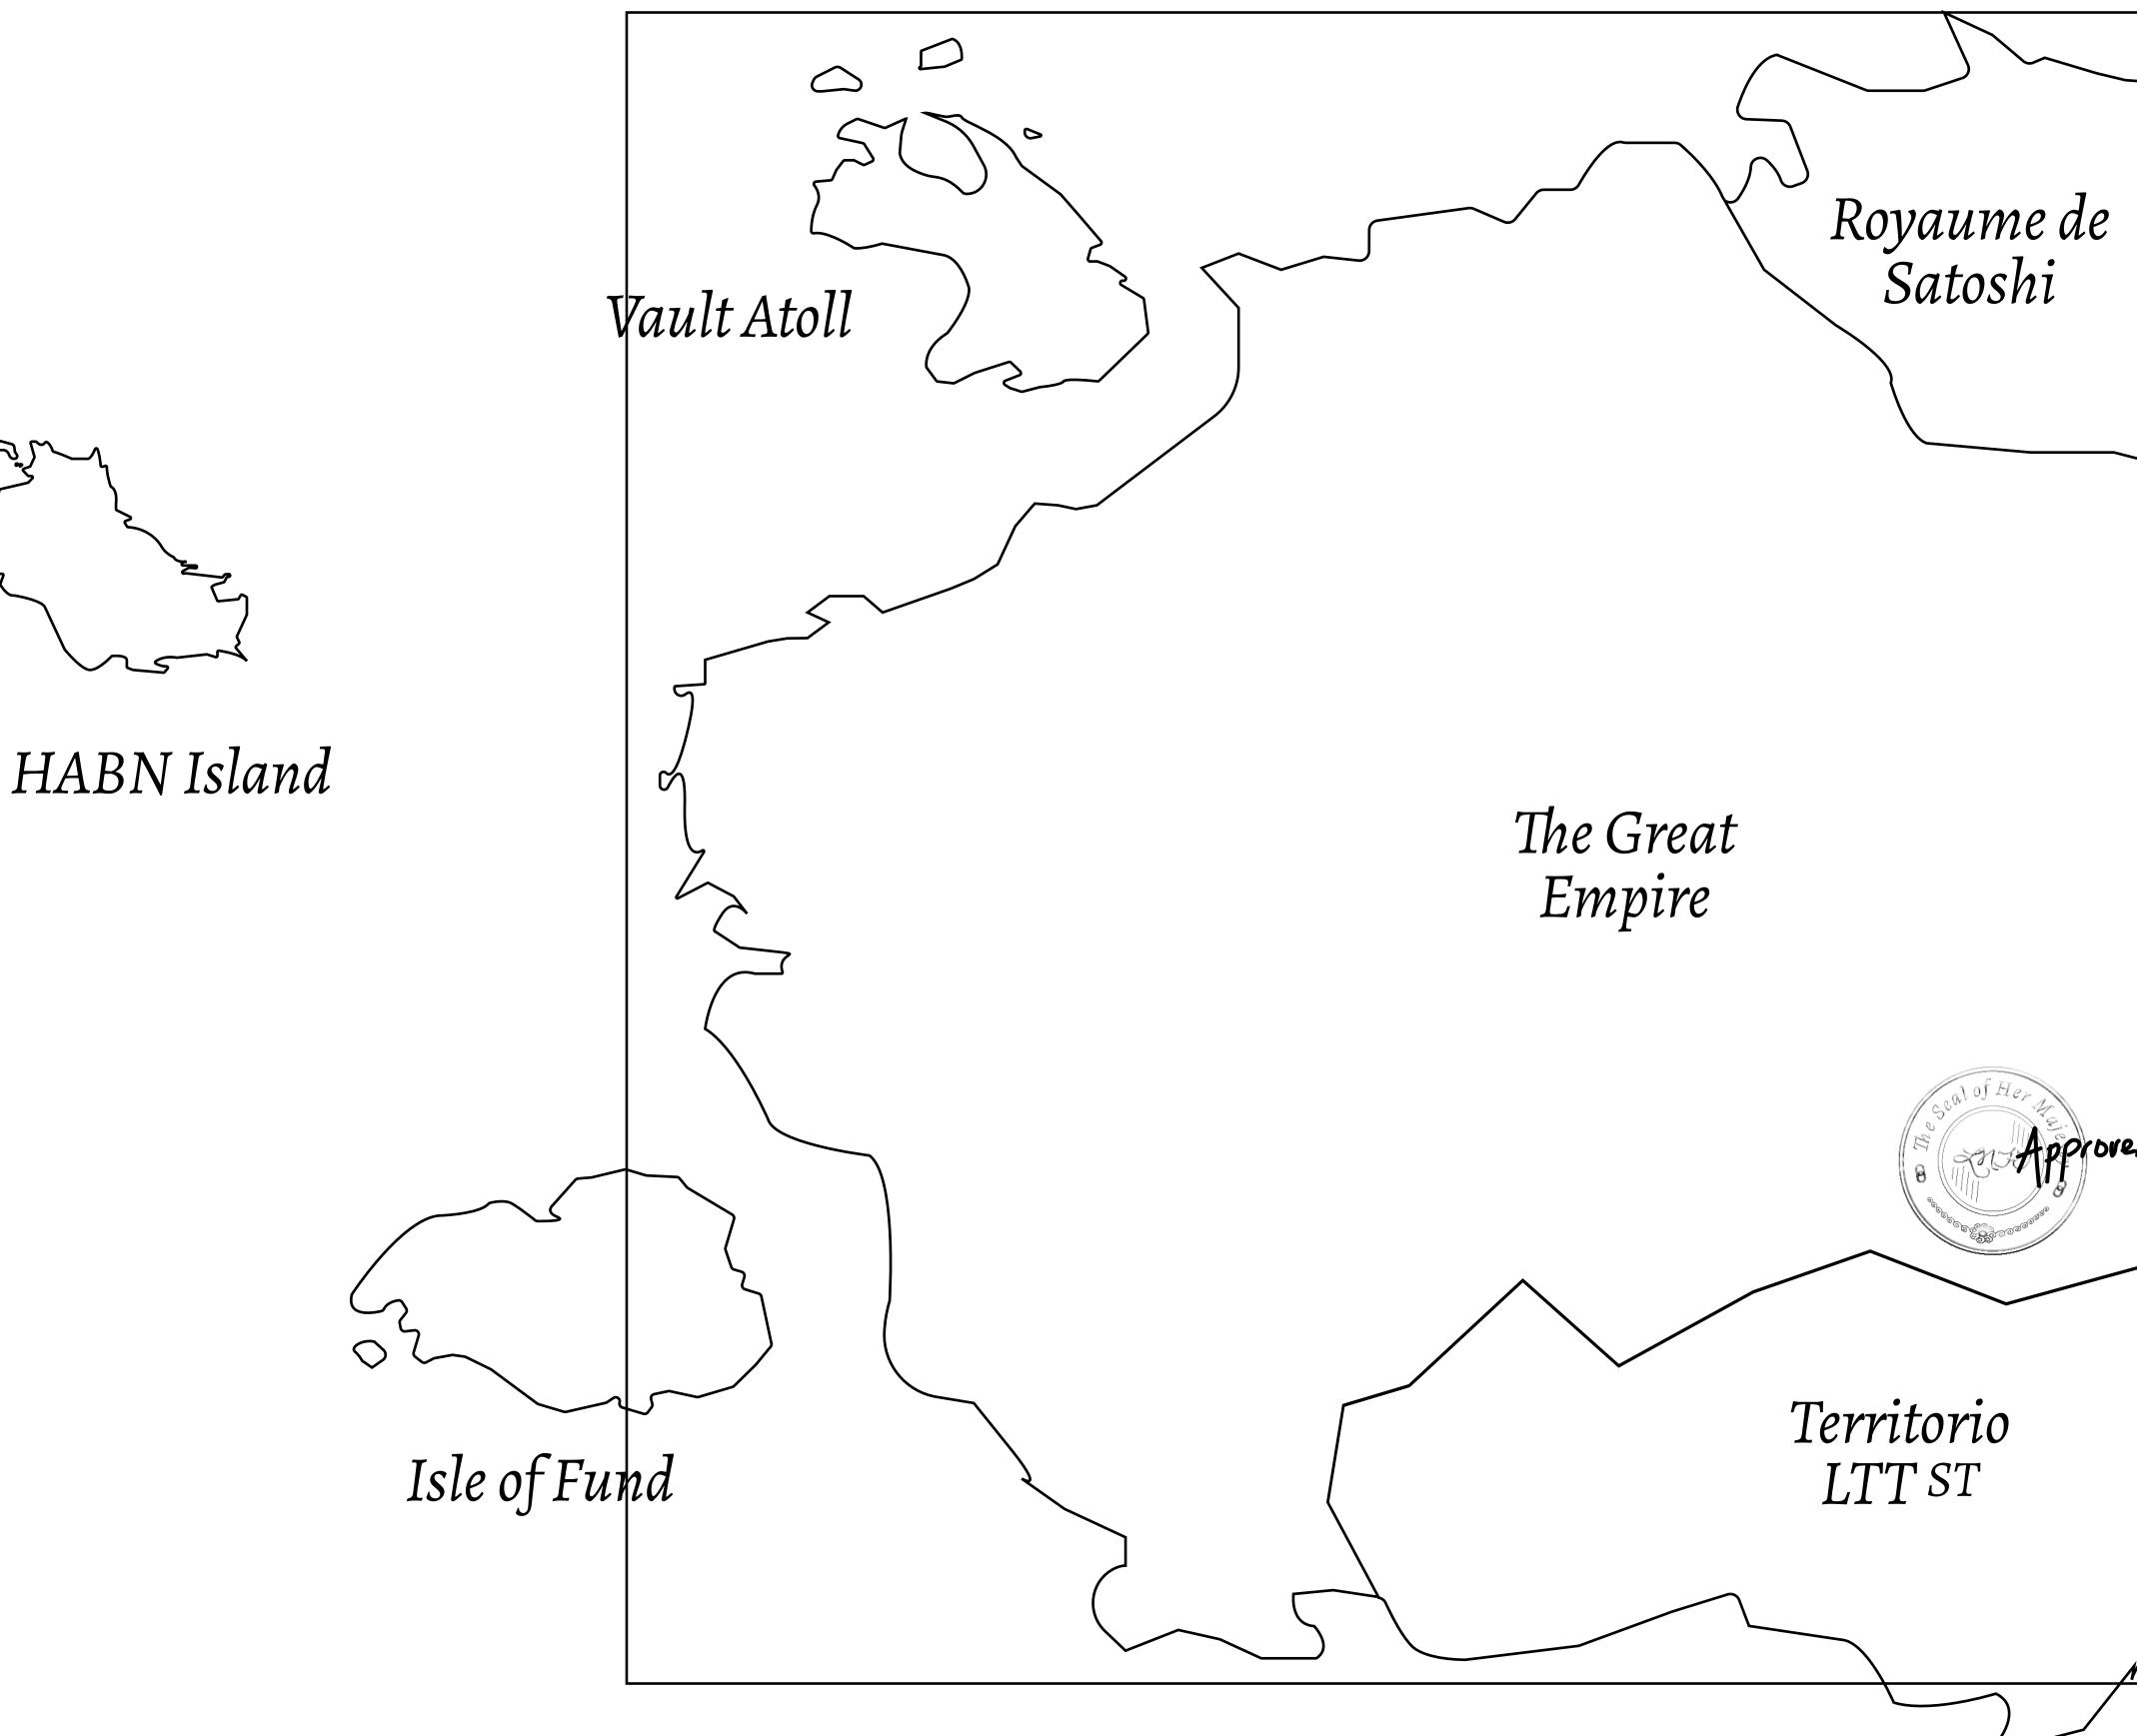

### H.M. LNFT Land Registry

ADMINISTRATIVE AREA

OWNER ENTITLEMENT

THE GREAT

Type W-GE: Share of 0.3% of all BUN sales based on number of NFT Stories minted (rewarded in Credits); Mint 4 NFT Stories

## PLOT L2213

|               | TITLE NUMBER |                  |       |               |  |
|---------------|--------------|------------------|-------|---------------|--|
| Y             |              | L2214-221121     |       |               |  |
| <b>EMPIRE</b> | ISSUED       | 22 November 2021 | Jo.J. | SCALE 1/50000 |  |
|               |              |                  |       |               |  |