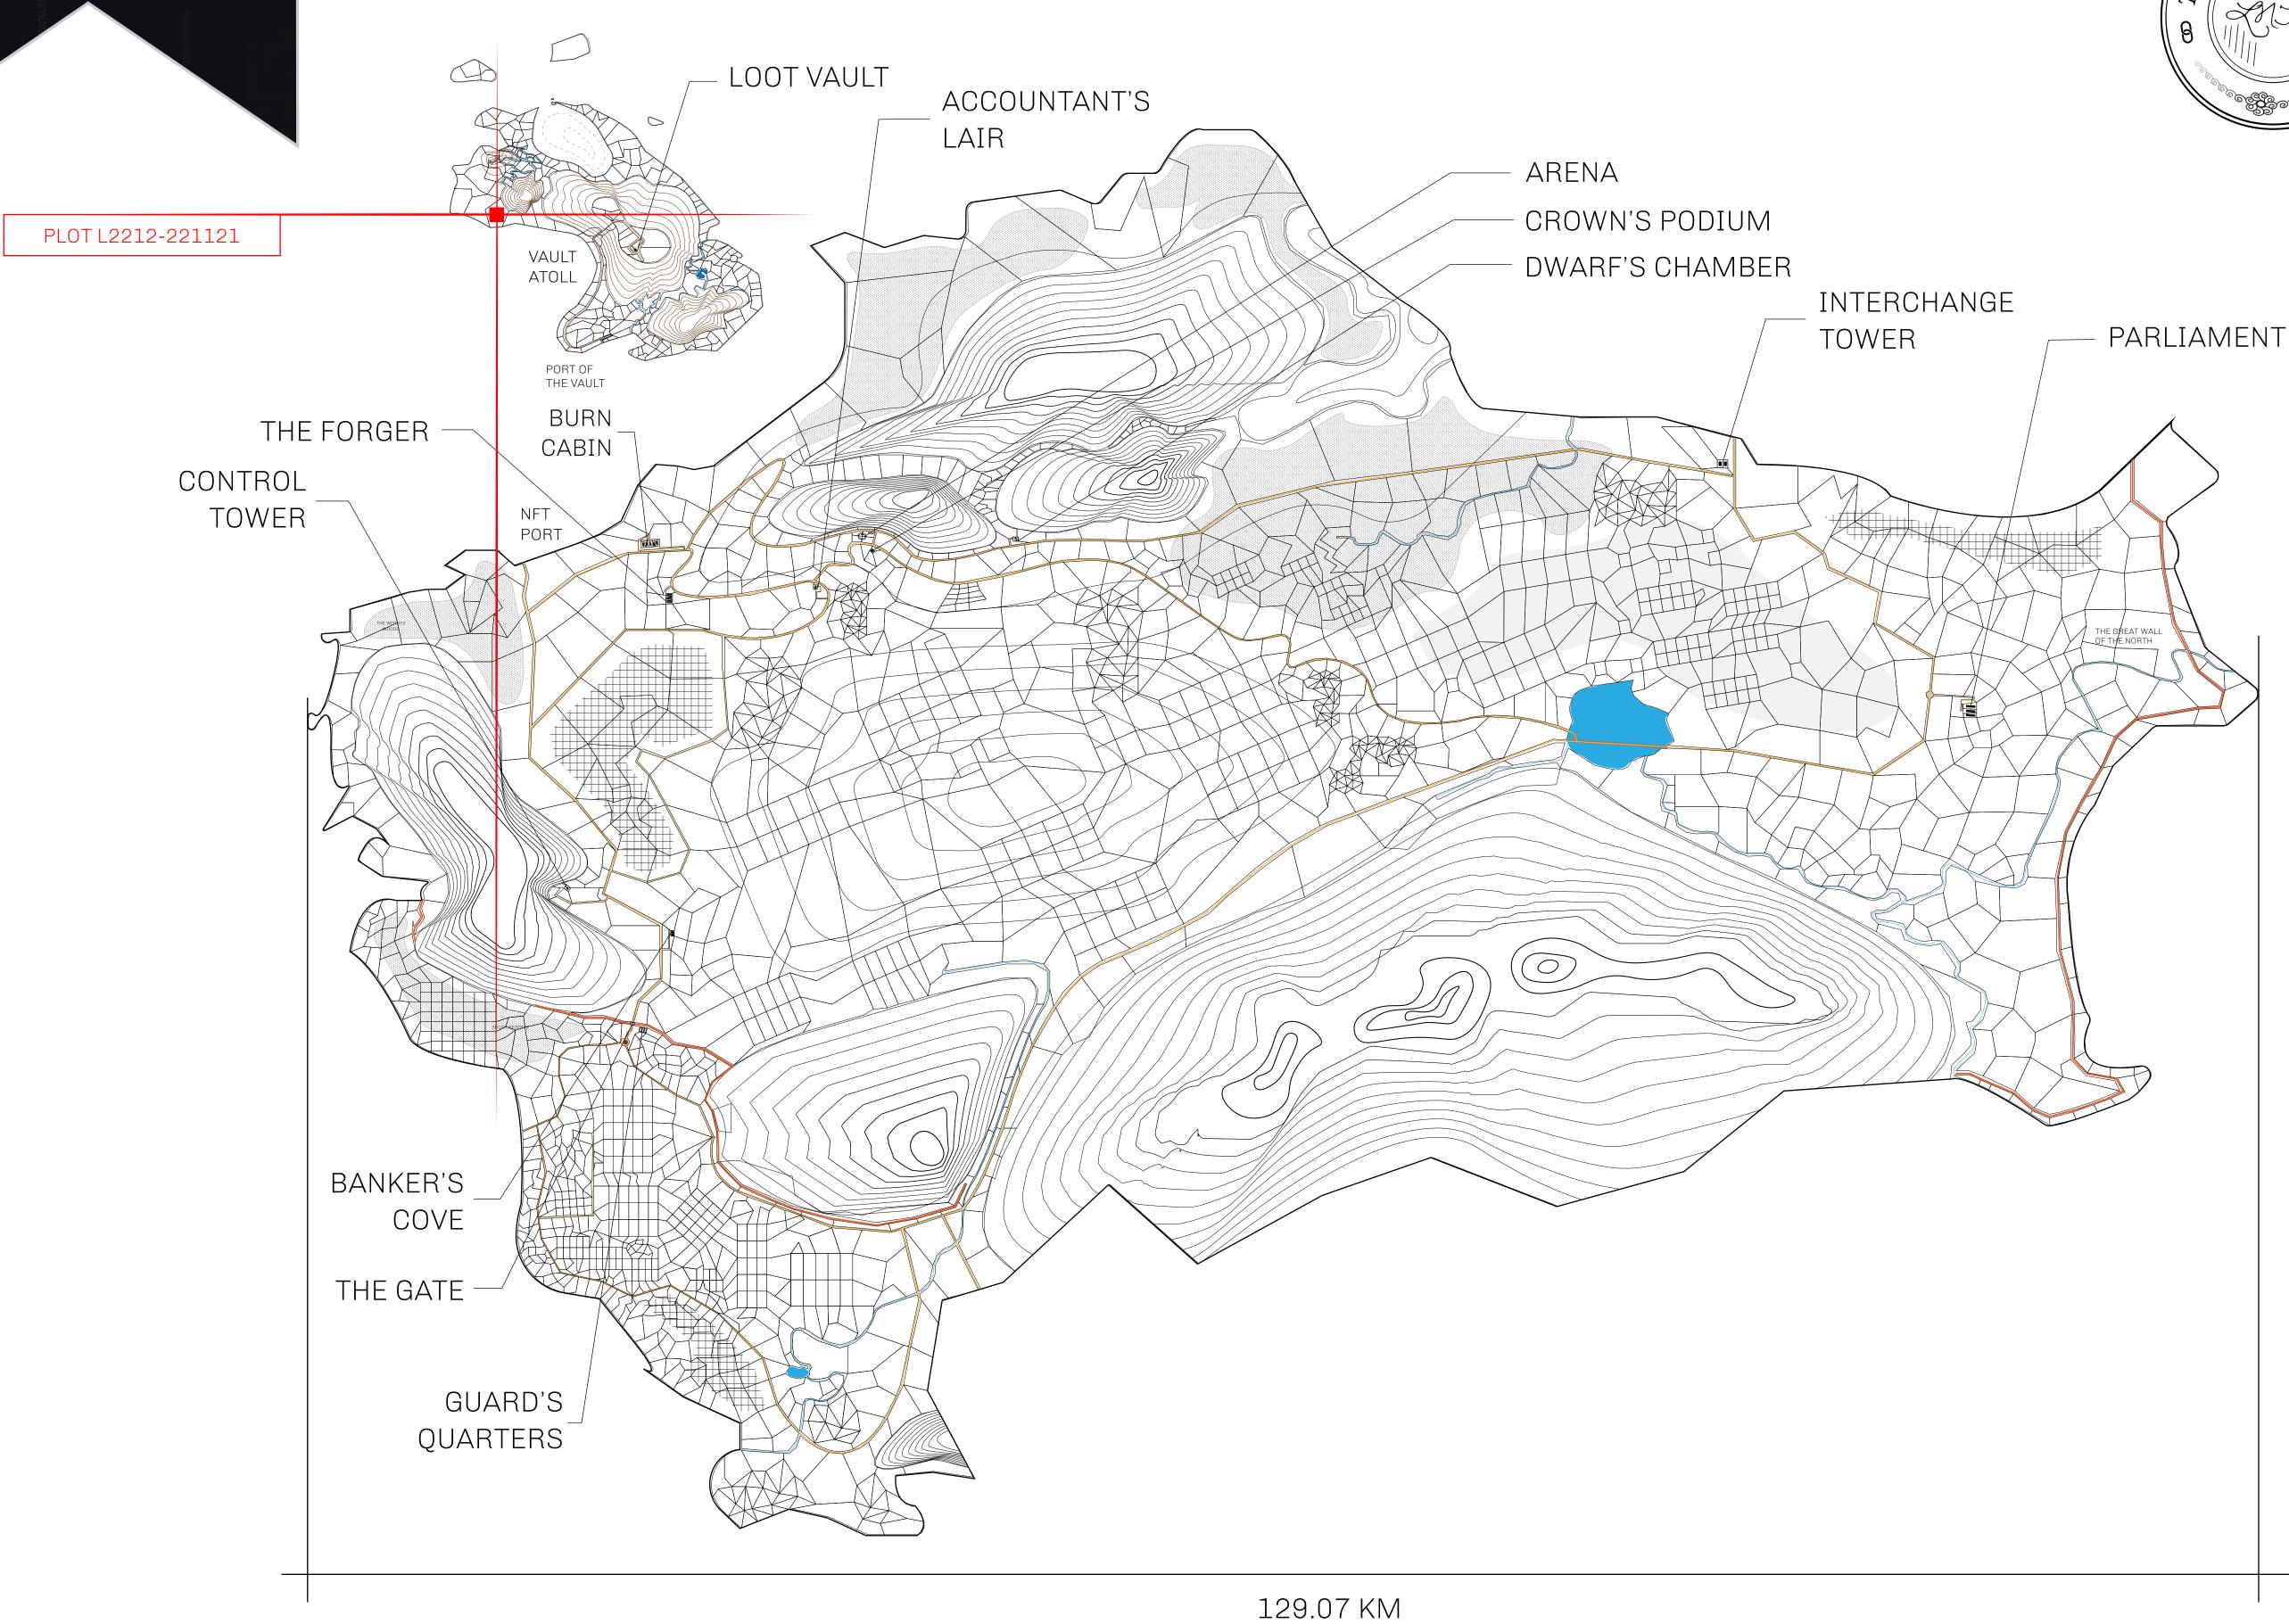

## **GEOGRAPHY**

COASTLINE 462.64 KM (287.47 MILES)

BORDERS OCEAN, ROYAUME DE SATOSHI, X BY SL & TERRITORIO LTT ST

HIGHEST POINT MOUNT ARES +8120 M

LOWEST POINT NFT PORT 0 M

PLOTS 2284 SCALE 1:50000

## H.M. LNFT Land Registry

TITLE NUMBER

L2212-221121

ADMINISTRATIVE AREA

THE GREAT EMPIRE

ISSUED 22 November 2021

SCALE 1/50000

OWNER ENTITLEMENT