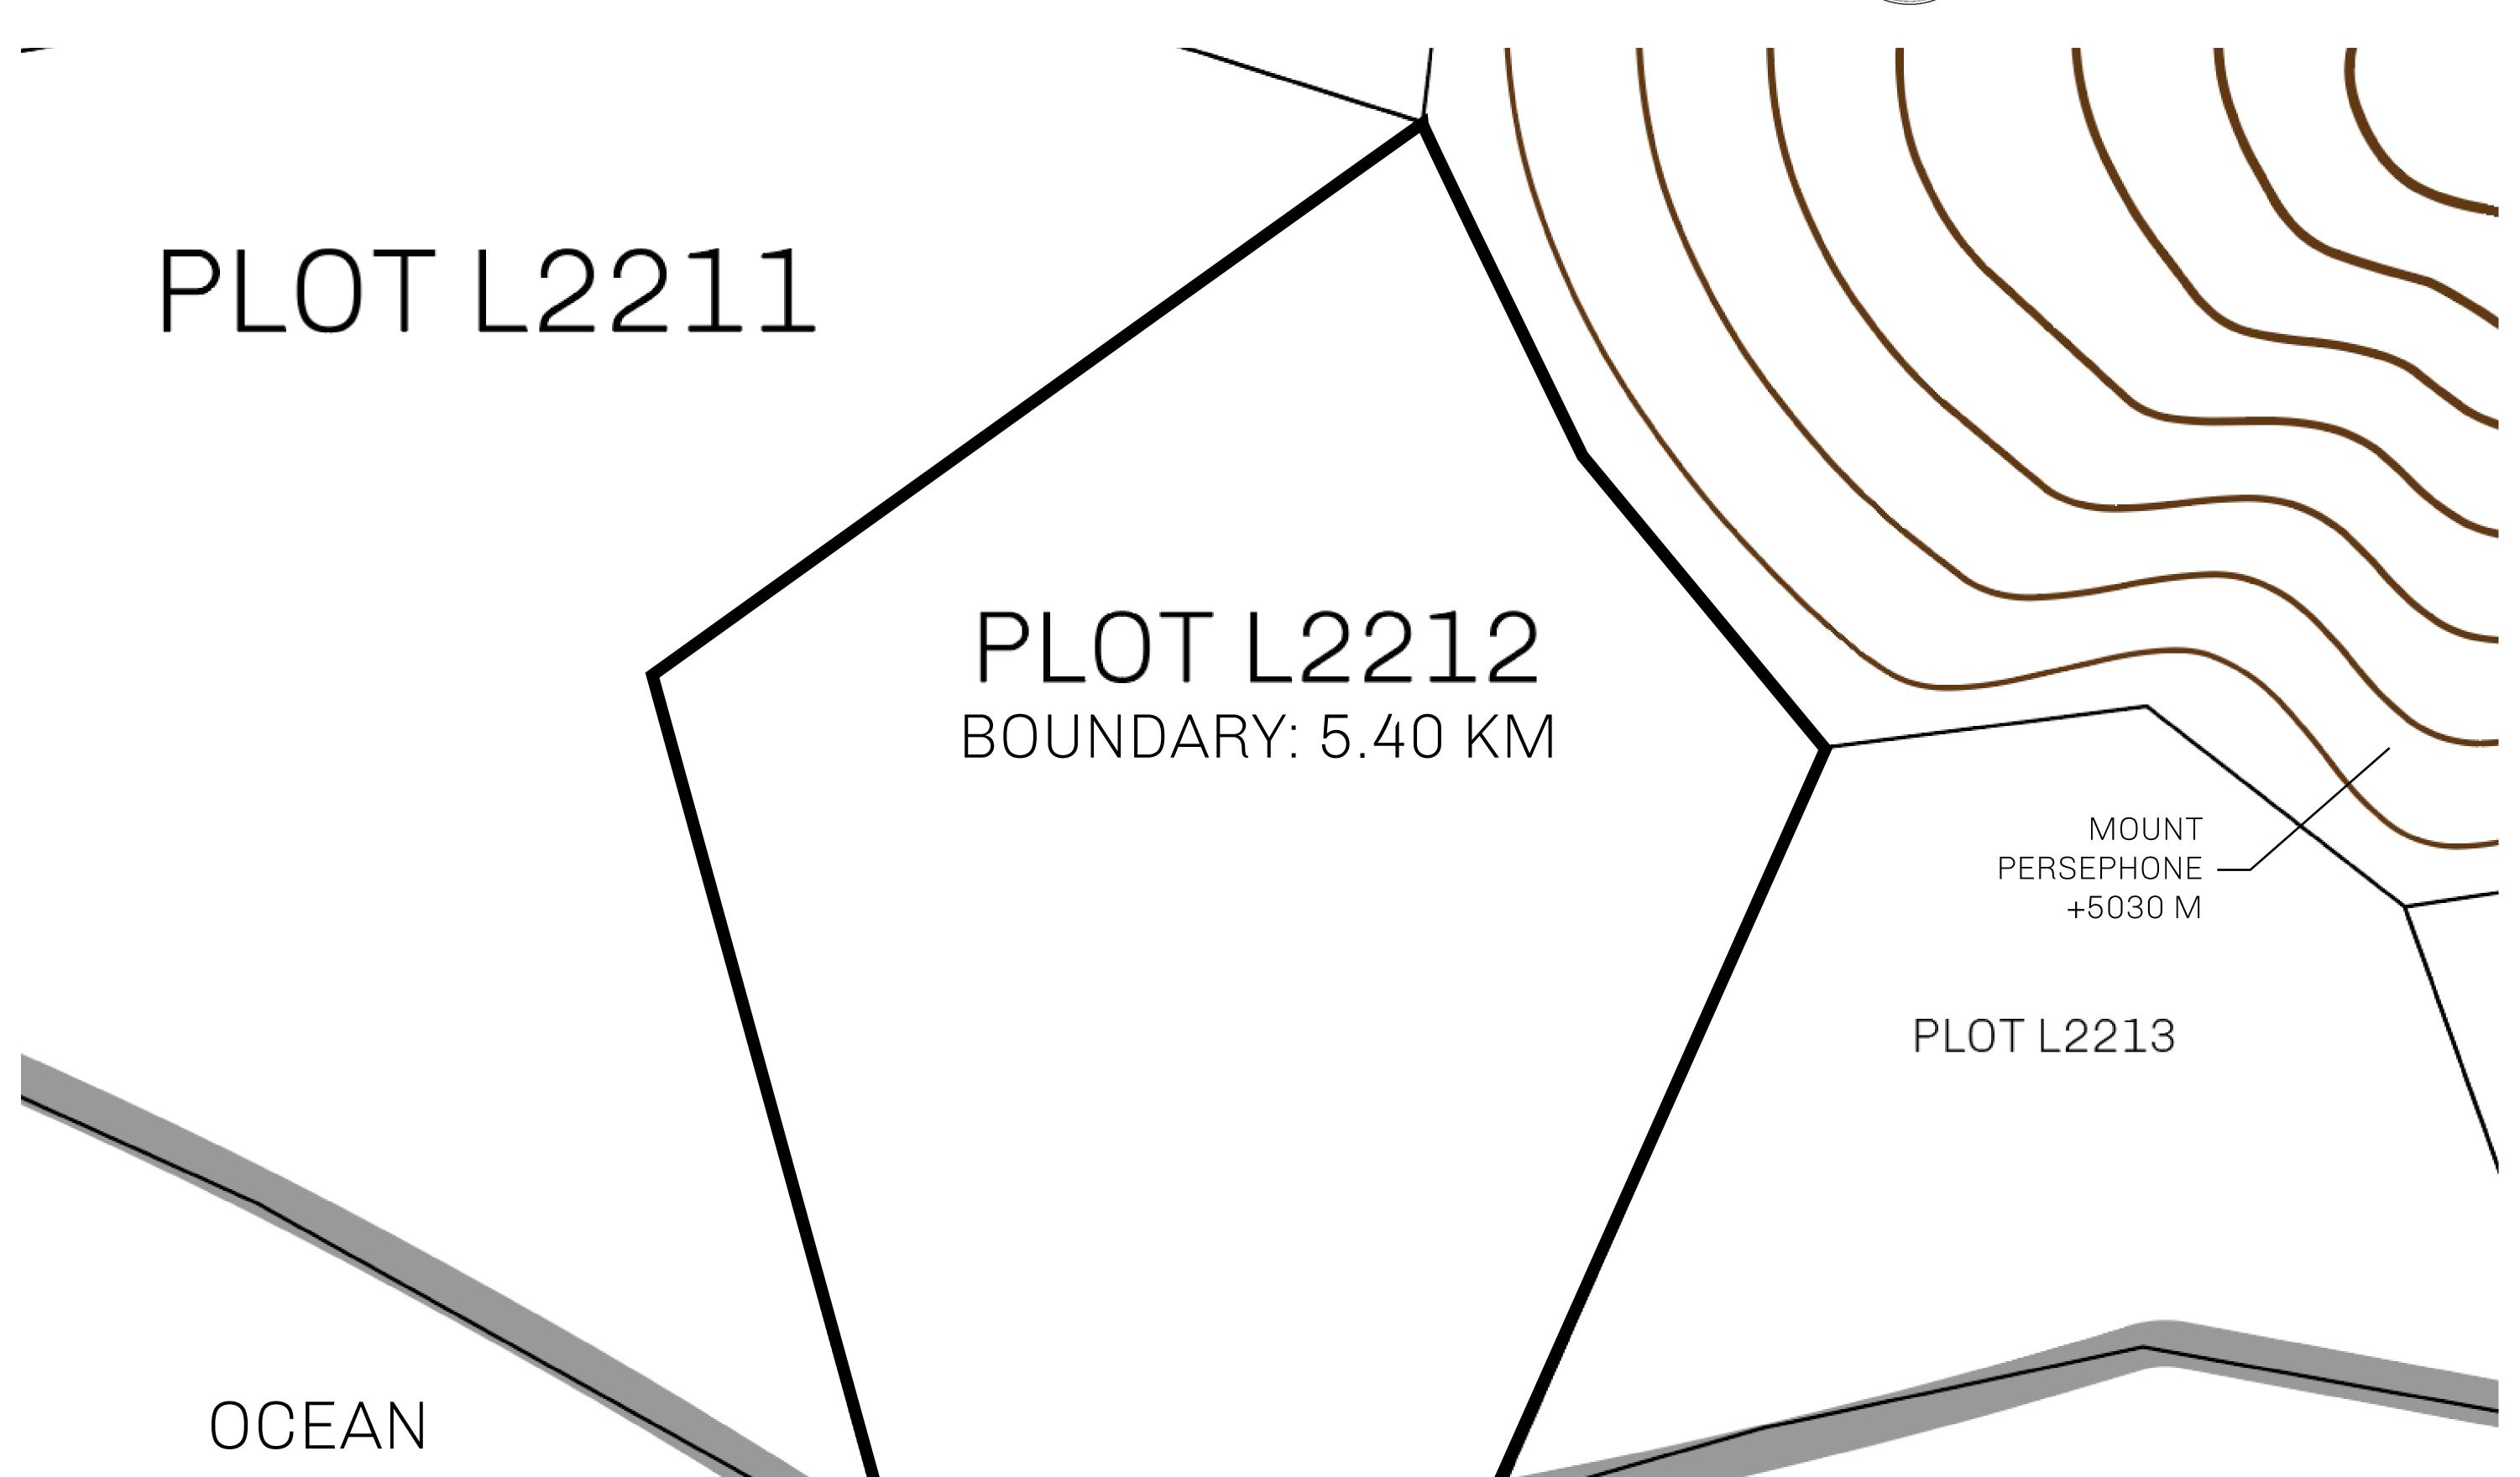

## **GEOGRAPHY**

COASTLINE 462.64 KM (287.47 MILES)

BORDERS OCEAN, ROYAUME DE SATOSHI, X BY SL & TERRITORIO LTT ST

HIGHEST POINT MOUNT ARES +8120 M

LOWEST POINT NFT PORT 0 M

PLOTS 2284 SCALE 1:50000

## H.M. LNFT Land Registry

TITLE NUMBER

L2212-221121

ADMINISTRATIVE AREA

THE GREAT EMPIRE

ISSUED 22 November 2021

SCALE 1/50000

OWNER ENTITLEMENT