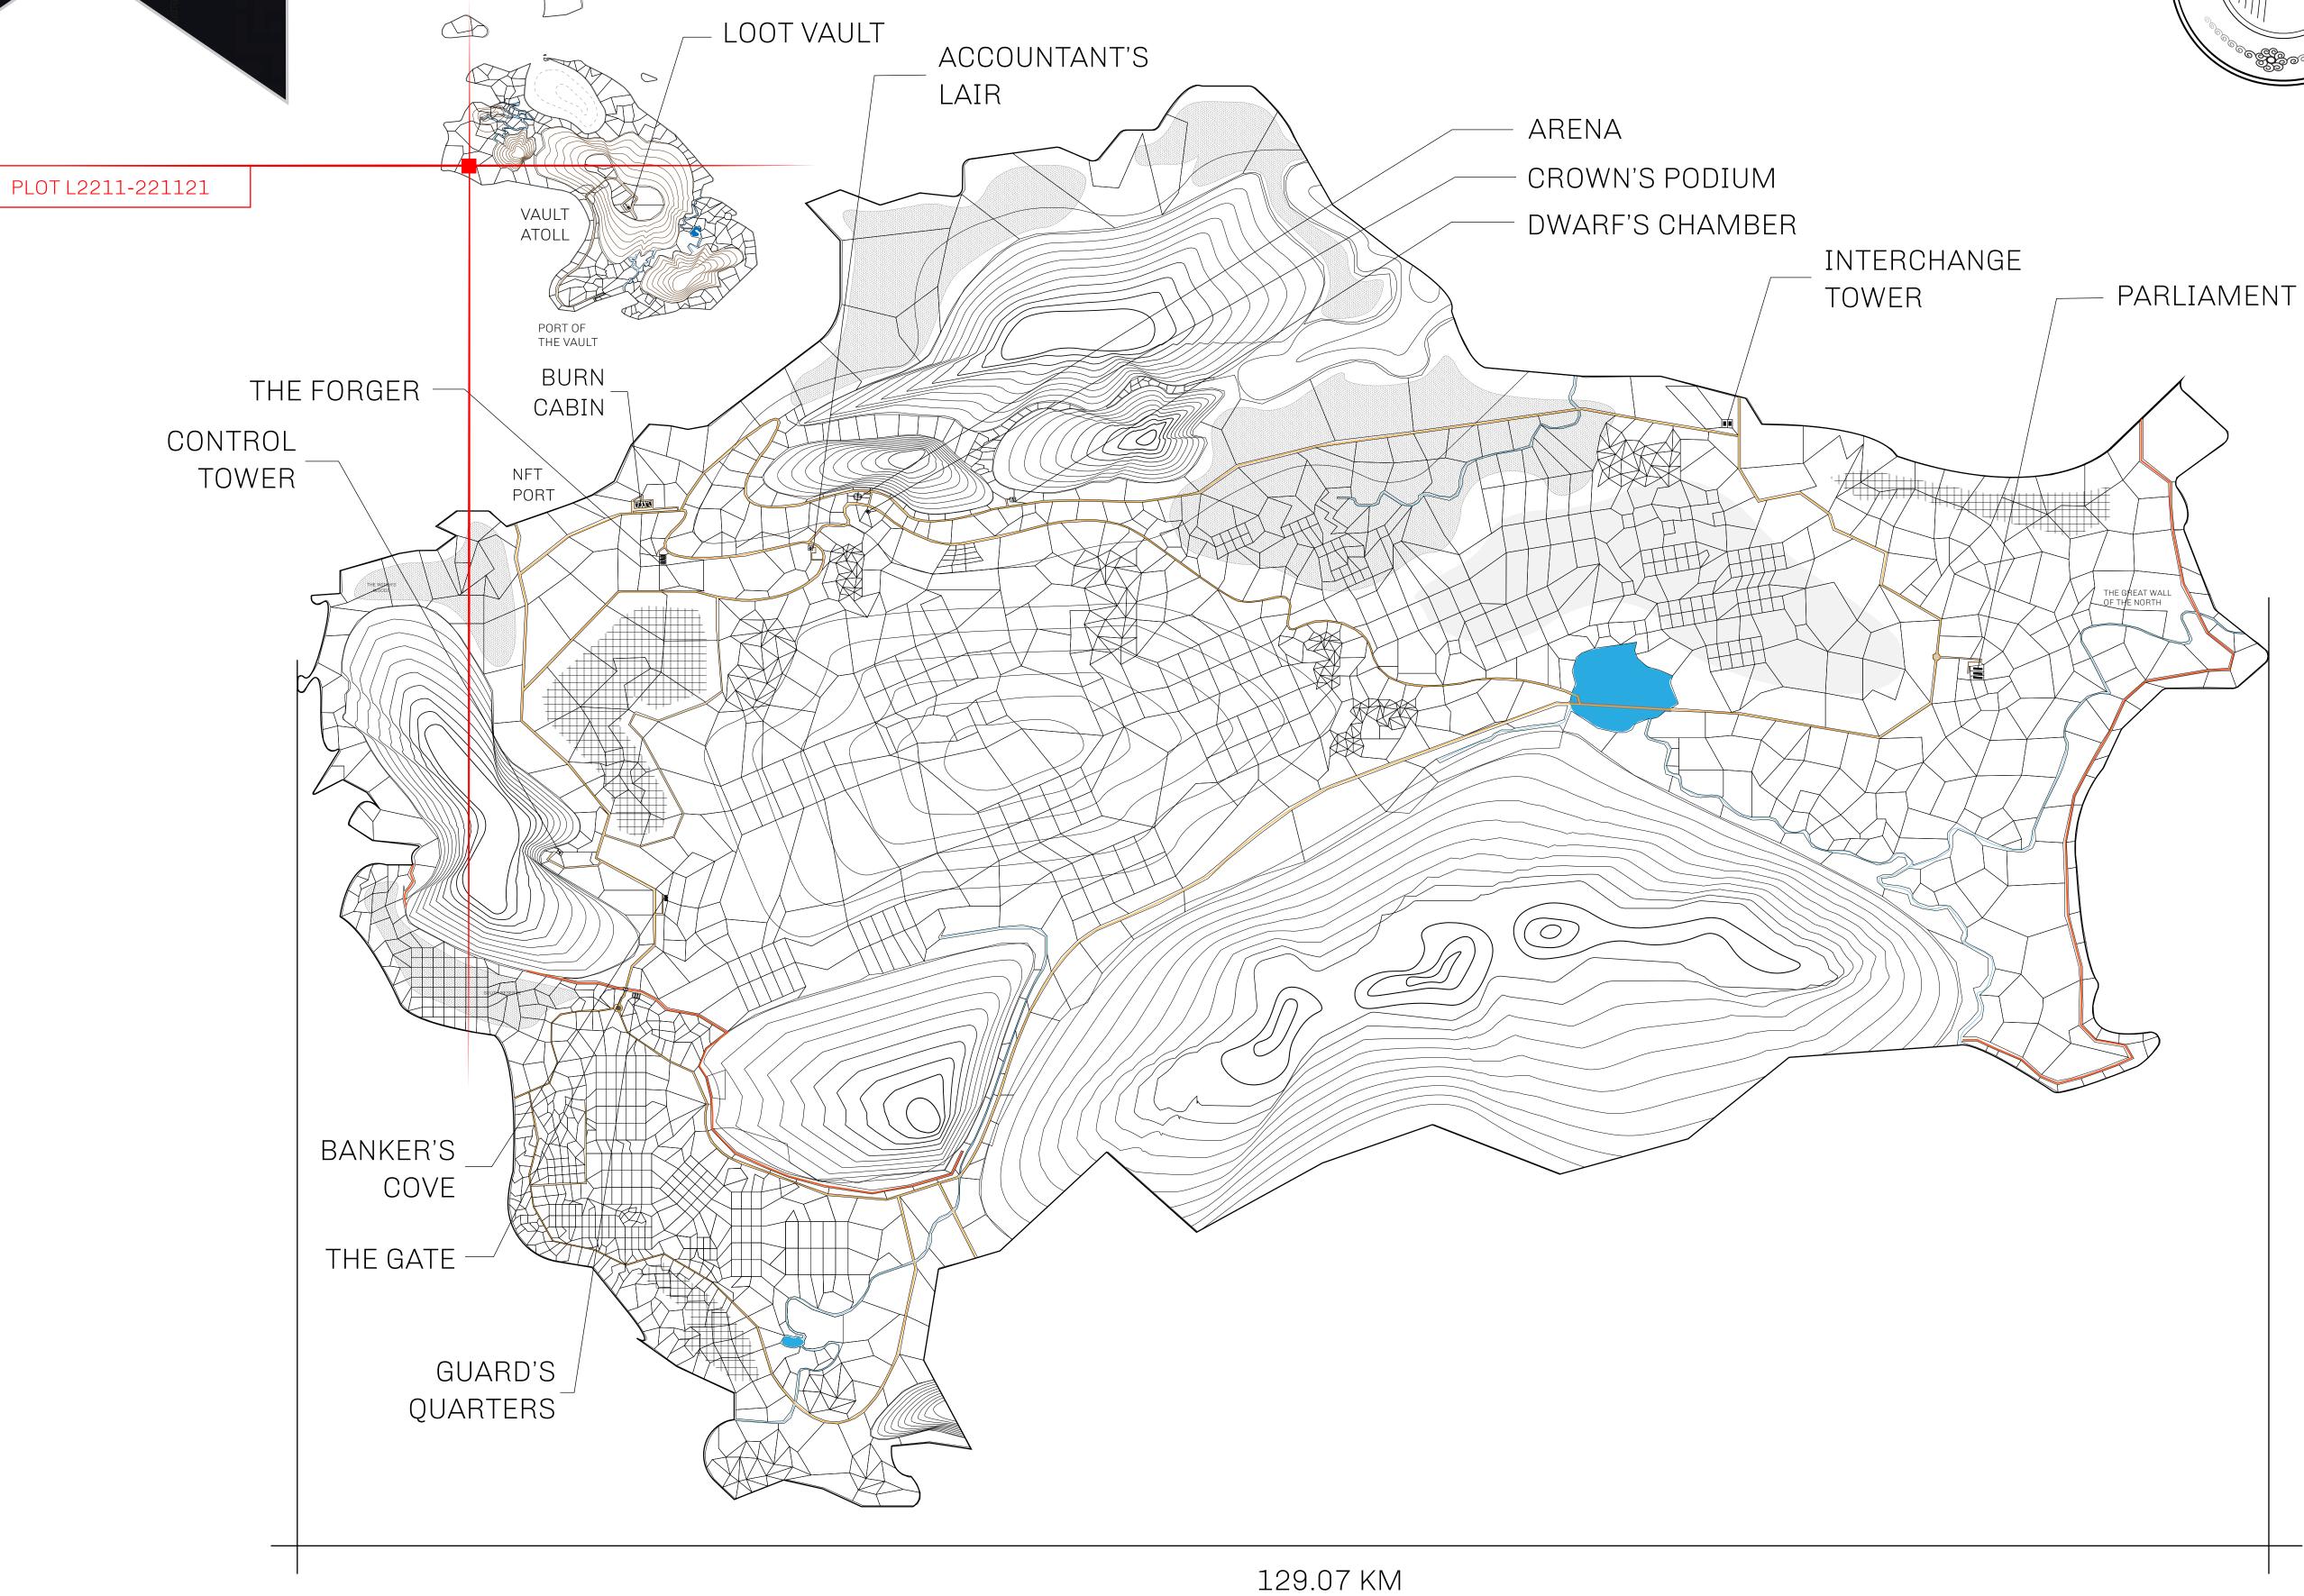

## GEOGRAPHY

COASTLINE 462.64 KM (287.47 MILES)

BORDERS OCEAN, ROYAUME DE SATOSHI, X BY SL & TERRITORIO LTT ST

HIGHEST POINT MOUNT ARES +8120 M

LOWEST POINT NFT PORT 0 M

PLOTS 2284 SCALE 1:50000

## H.M. LNFT Land Registry

L2211-221121

TITLE NUMBER

ADMINISTRATIVE AREA

THE GREAT EMPIRE

ISSUED 22 November 2021 (b.).

SCALE 1/50000

OWNER ENTITLEMENT