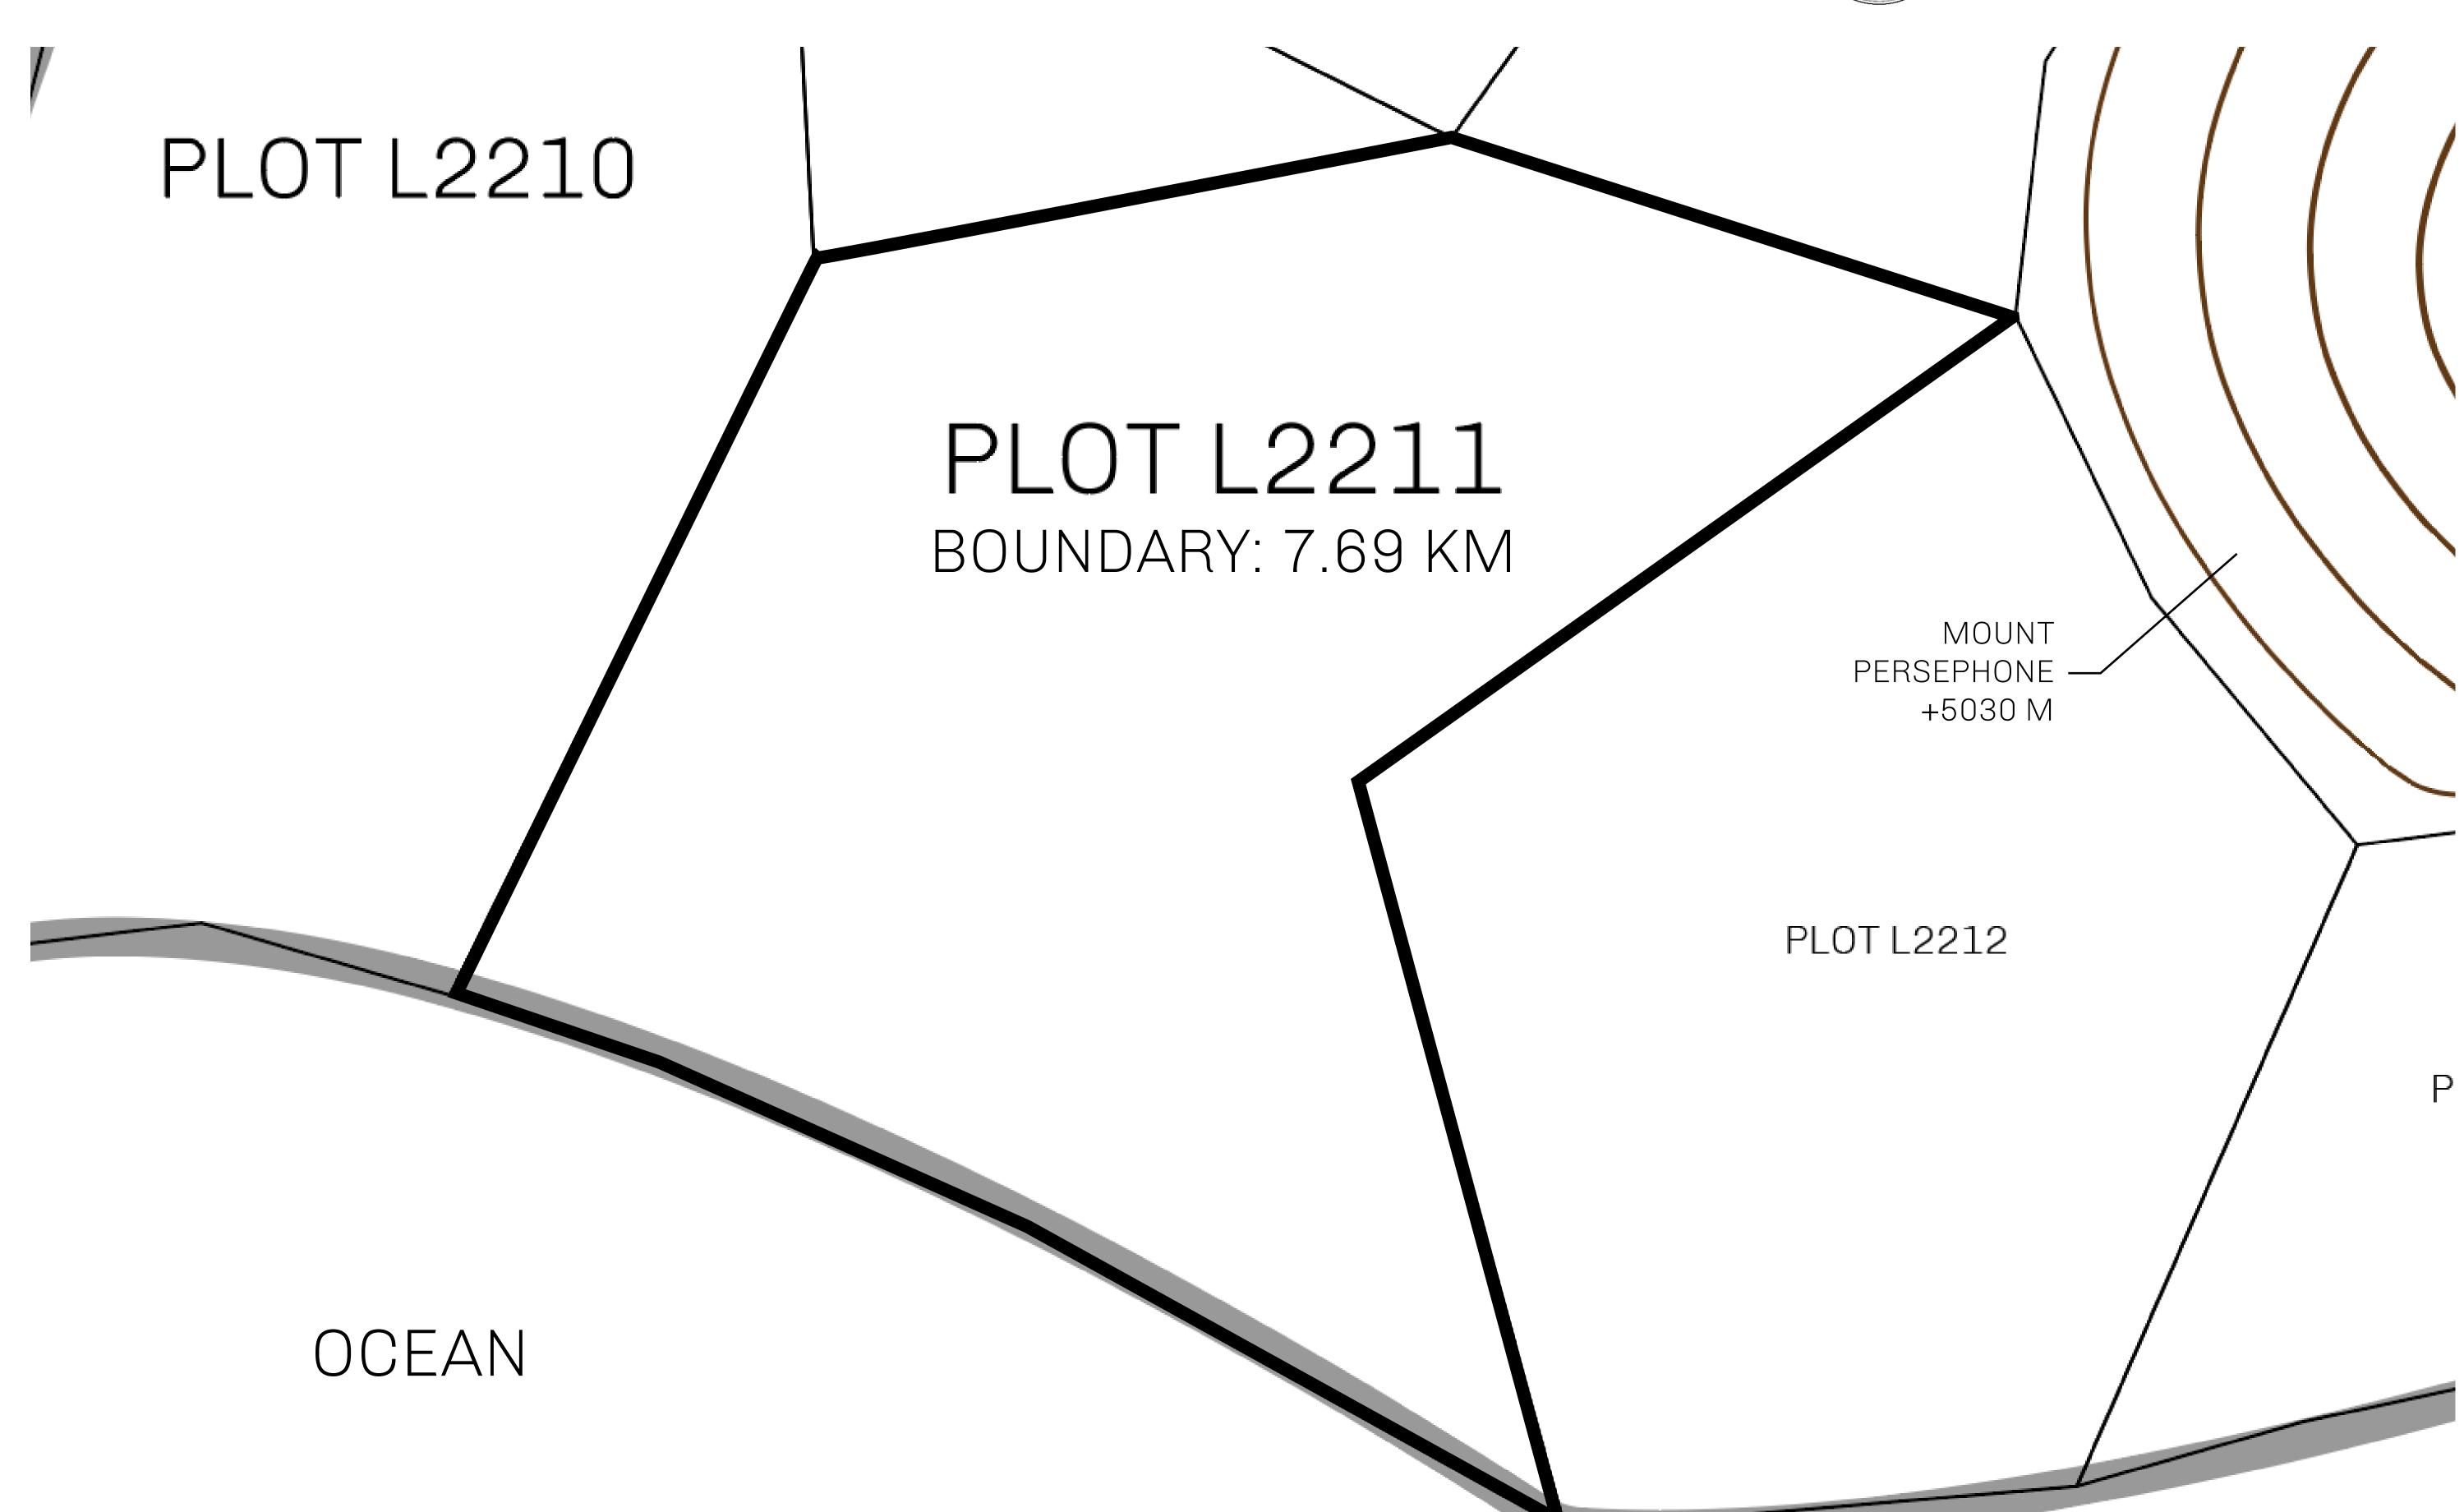

## H.M. LNFT Land Registry

L2211-221121

TITLE NUMBER

ADMINISTRATIVE AREA

THE GREAT EMPIRE

ISSUED 22 November 2021 (b.).

SCALE 1/50000

OWNER ENTITLEMENT

Type W-GE: Share of 0.3% of all BUN sales based on number of NFT Stories minted

(rewarded in Credits); Mint 4 NFT Stories