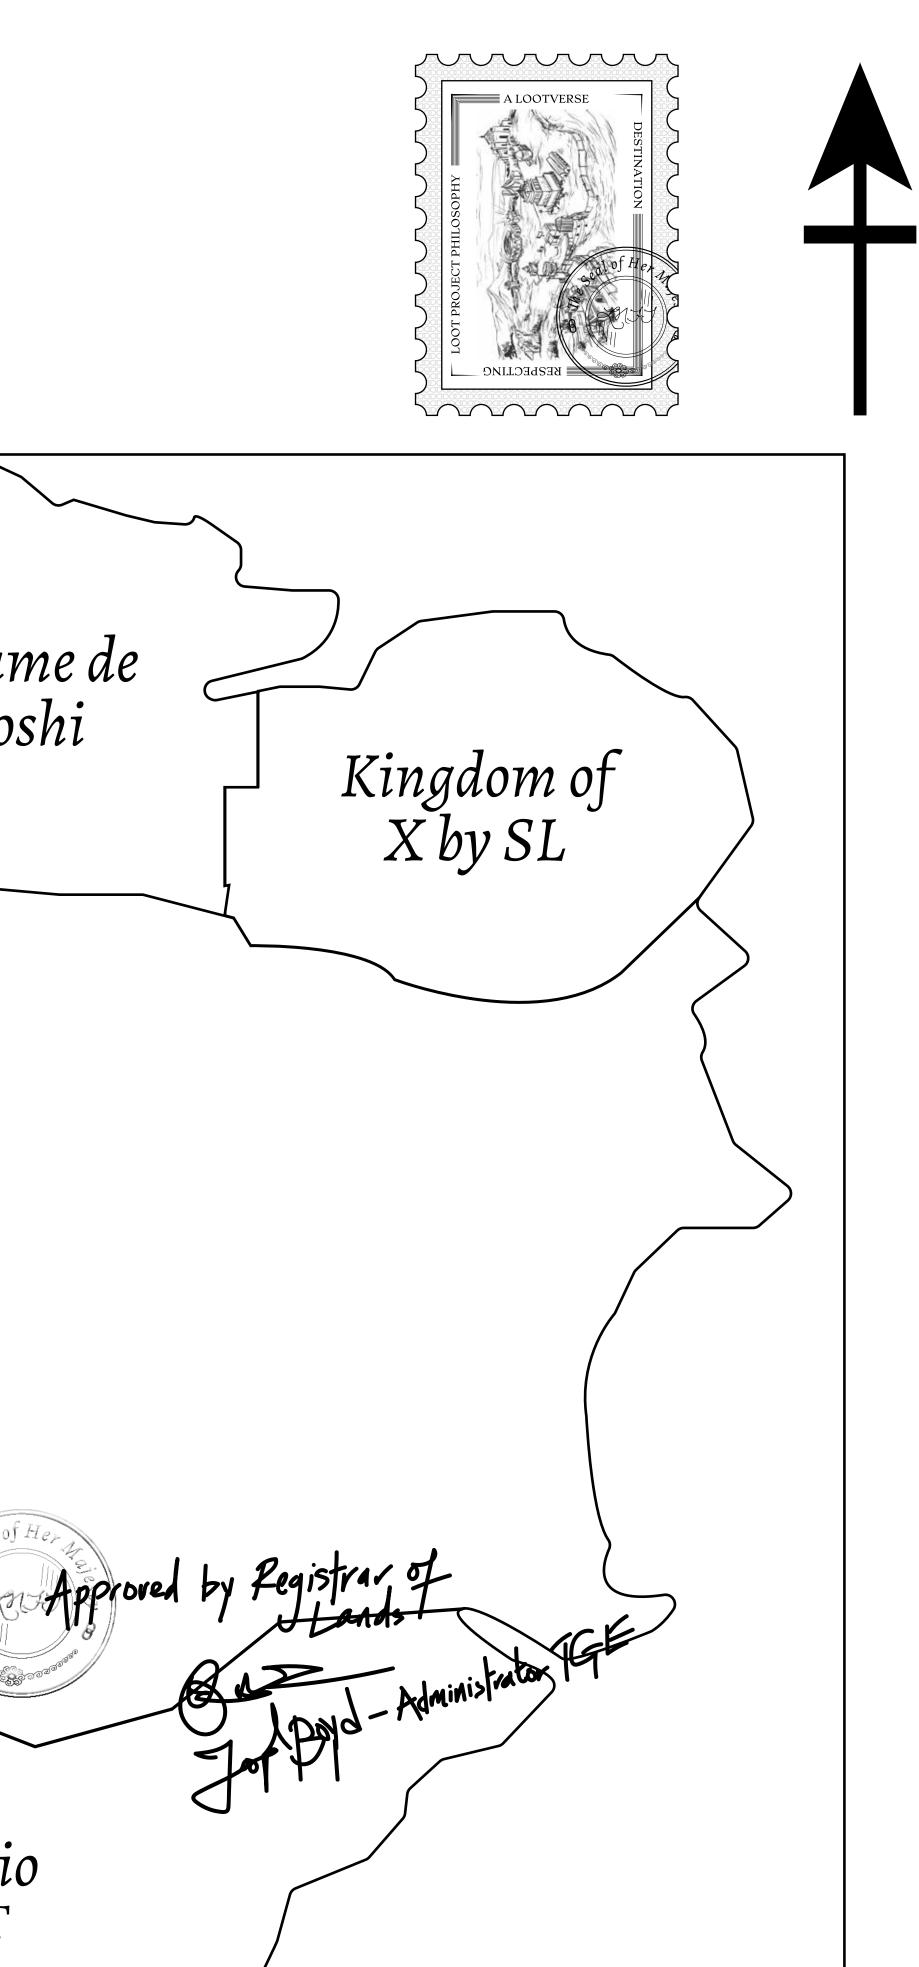

### OCEAN

|                                                                      | TITLE NUMBER |                  |       |               |  |
|----------------------------------------------------------------------|--------------|------------------|-------|---------------|--|
| y                                                                    |              | L2210-221121     |       |               |  |
| <b>EMPIRE</b>                                                        | ISSUED       | 22 November 2021 | Jo.J. | SCALE 1/50000 |  |
| Share of 0.3% of all BUN sales based on number of NFT Stories minted |              |                  |       |               |  |