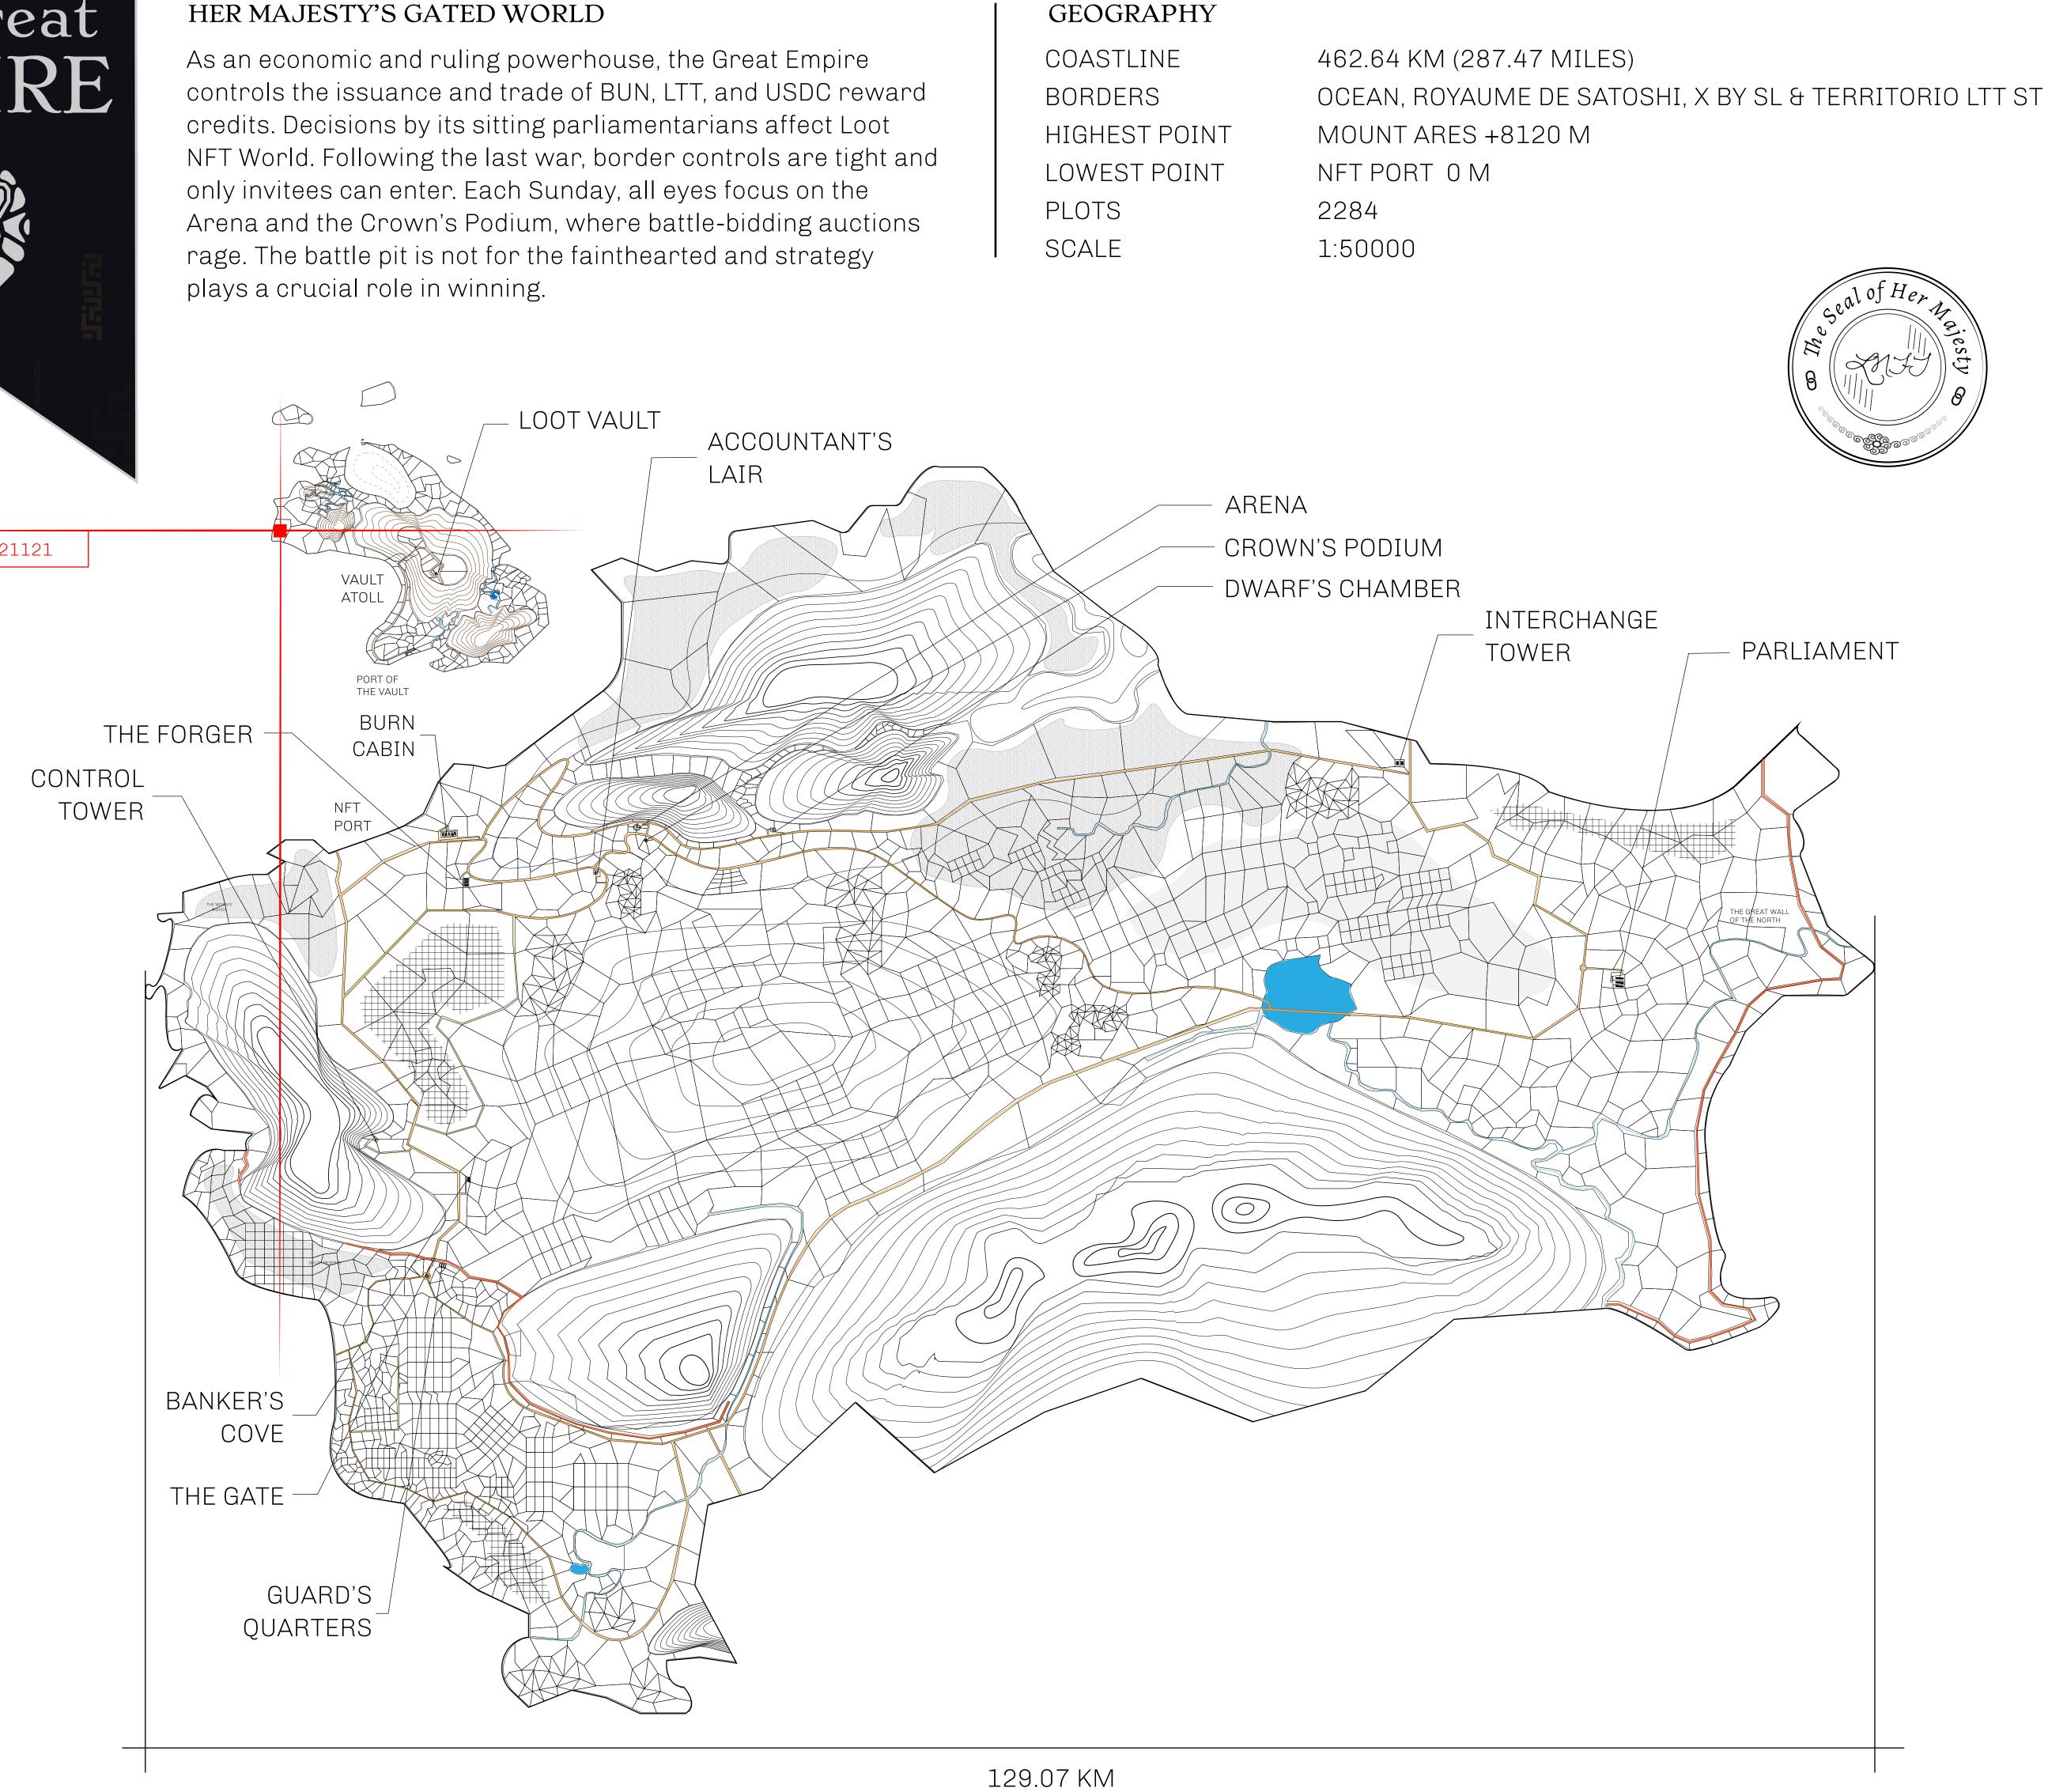

#### HER MAJESTY'S GATED WORLD

### OCEAN

|                                                                      | TITLE NUMBER |                  |       |               |  |
|----------------------------------------------------------------------|--------------|------------------|-------|---------------|--|
| y                                                                    |              | L2210-221121     |       |               |  |
| <b>EMPIRE</b>                                                        | ISSUED       | 22 November 2021 | Jo.J. | SCALE 1/50000 |  |
| Share of 0.3% of all BUN sales based on number of NFT Stories minted |              |                  |       |               |  |

## PLOT L2210 BOUNDARY: 5.47 KM