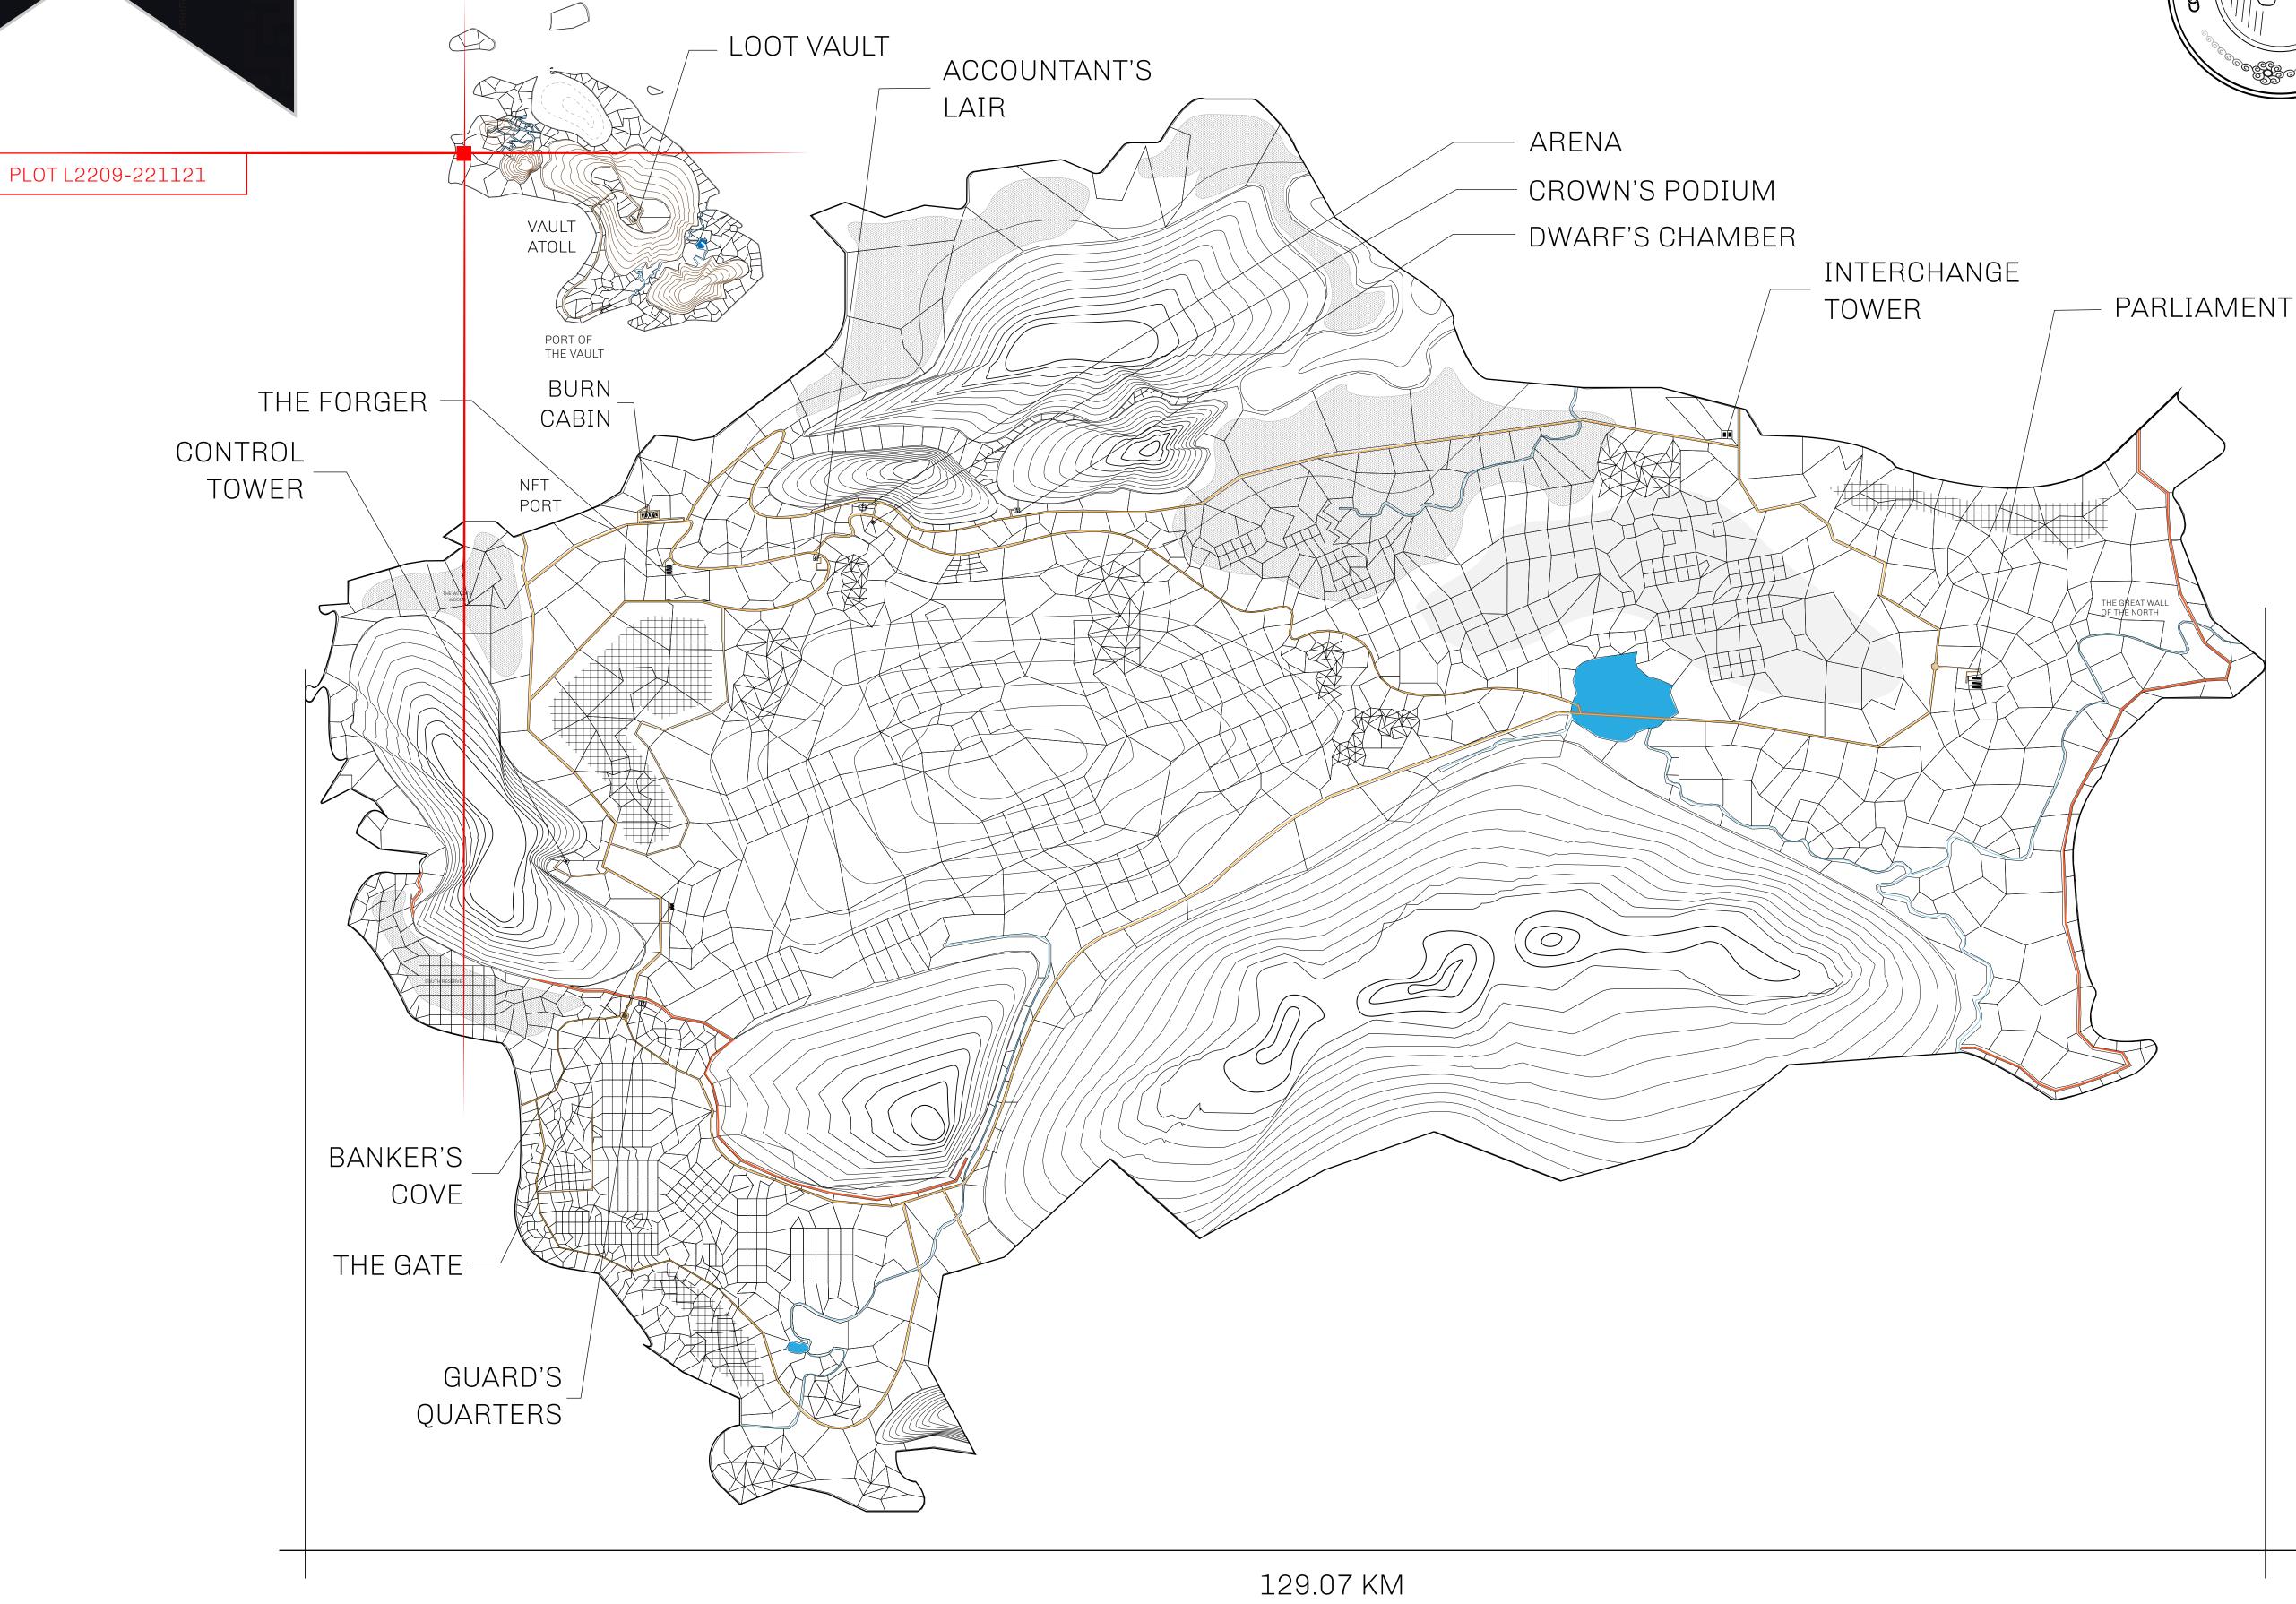

## GEOGRAPHY

COASTLINE 462.64 KM (287.47 MILES)

BORDERS OCEAN, ROYAUME DE SATOSHI, X BY SL & TERRITORIO LTT ST

HIGHEST POINT MOUNT ARES +8120 M

LOWEST POINT NFT PORT 0 M

PLOTS 2284 SCALE 1:50000

## H.M. LNFT Land Registry

L2209-221121

TITLE NUMBER

ISSUED 22 November 2021

SCALE 1/50000

OWNER ENTITLEMENT

ADMINISTRATIVE AREA

Type W-GE: Share of 0.3% of all BUN sales based on number of NFT Stories minted

(rewarded in Credits); Mint 4 NFT Stories

THE GREAT EMPIRE