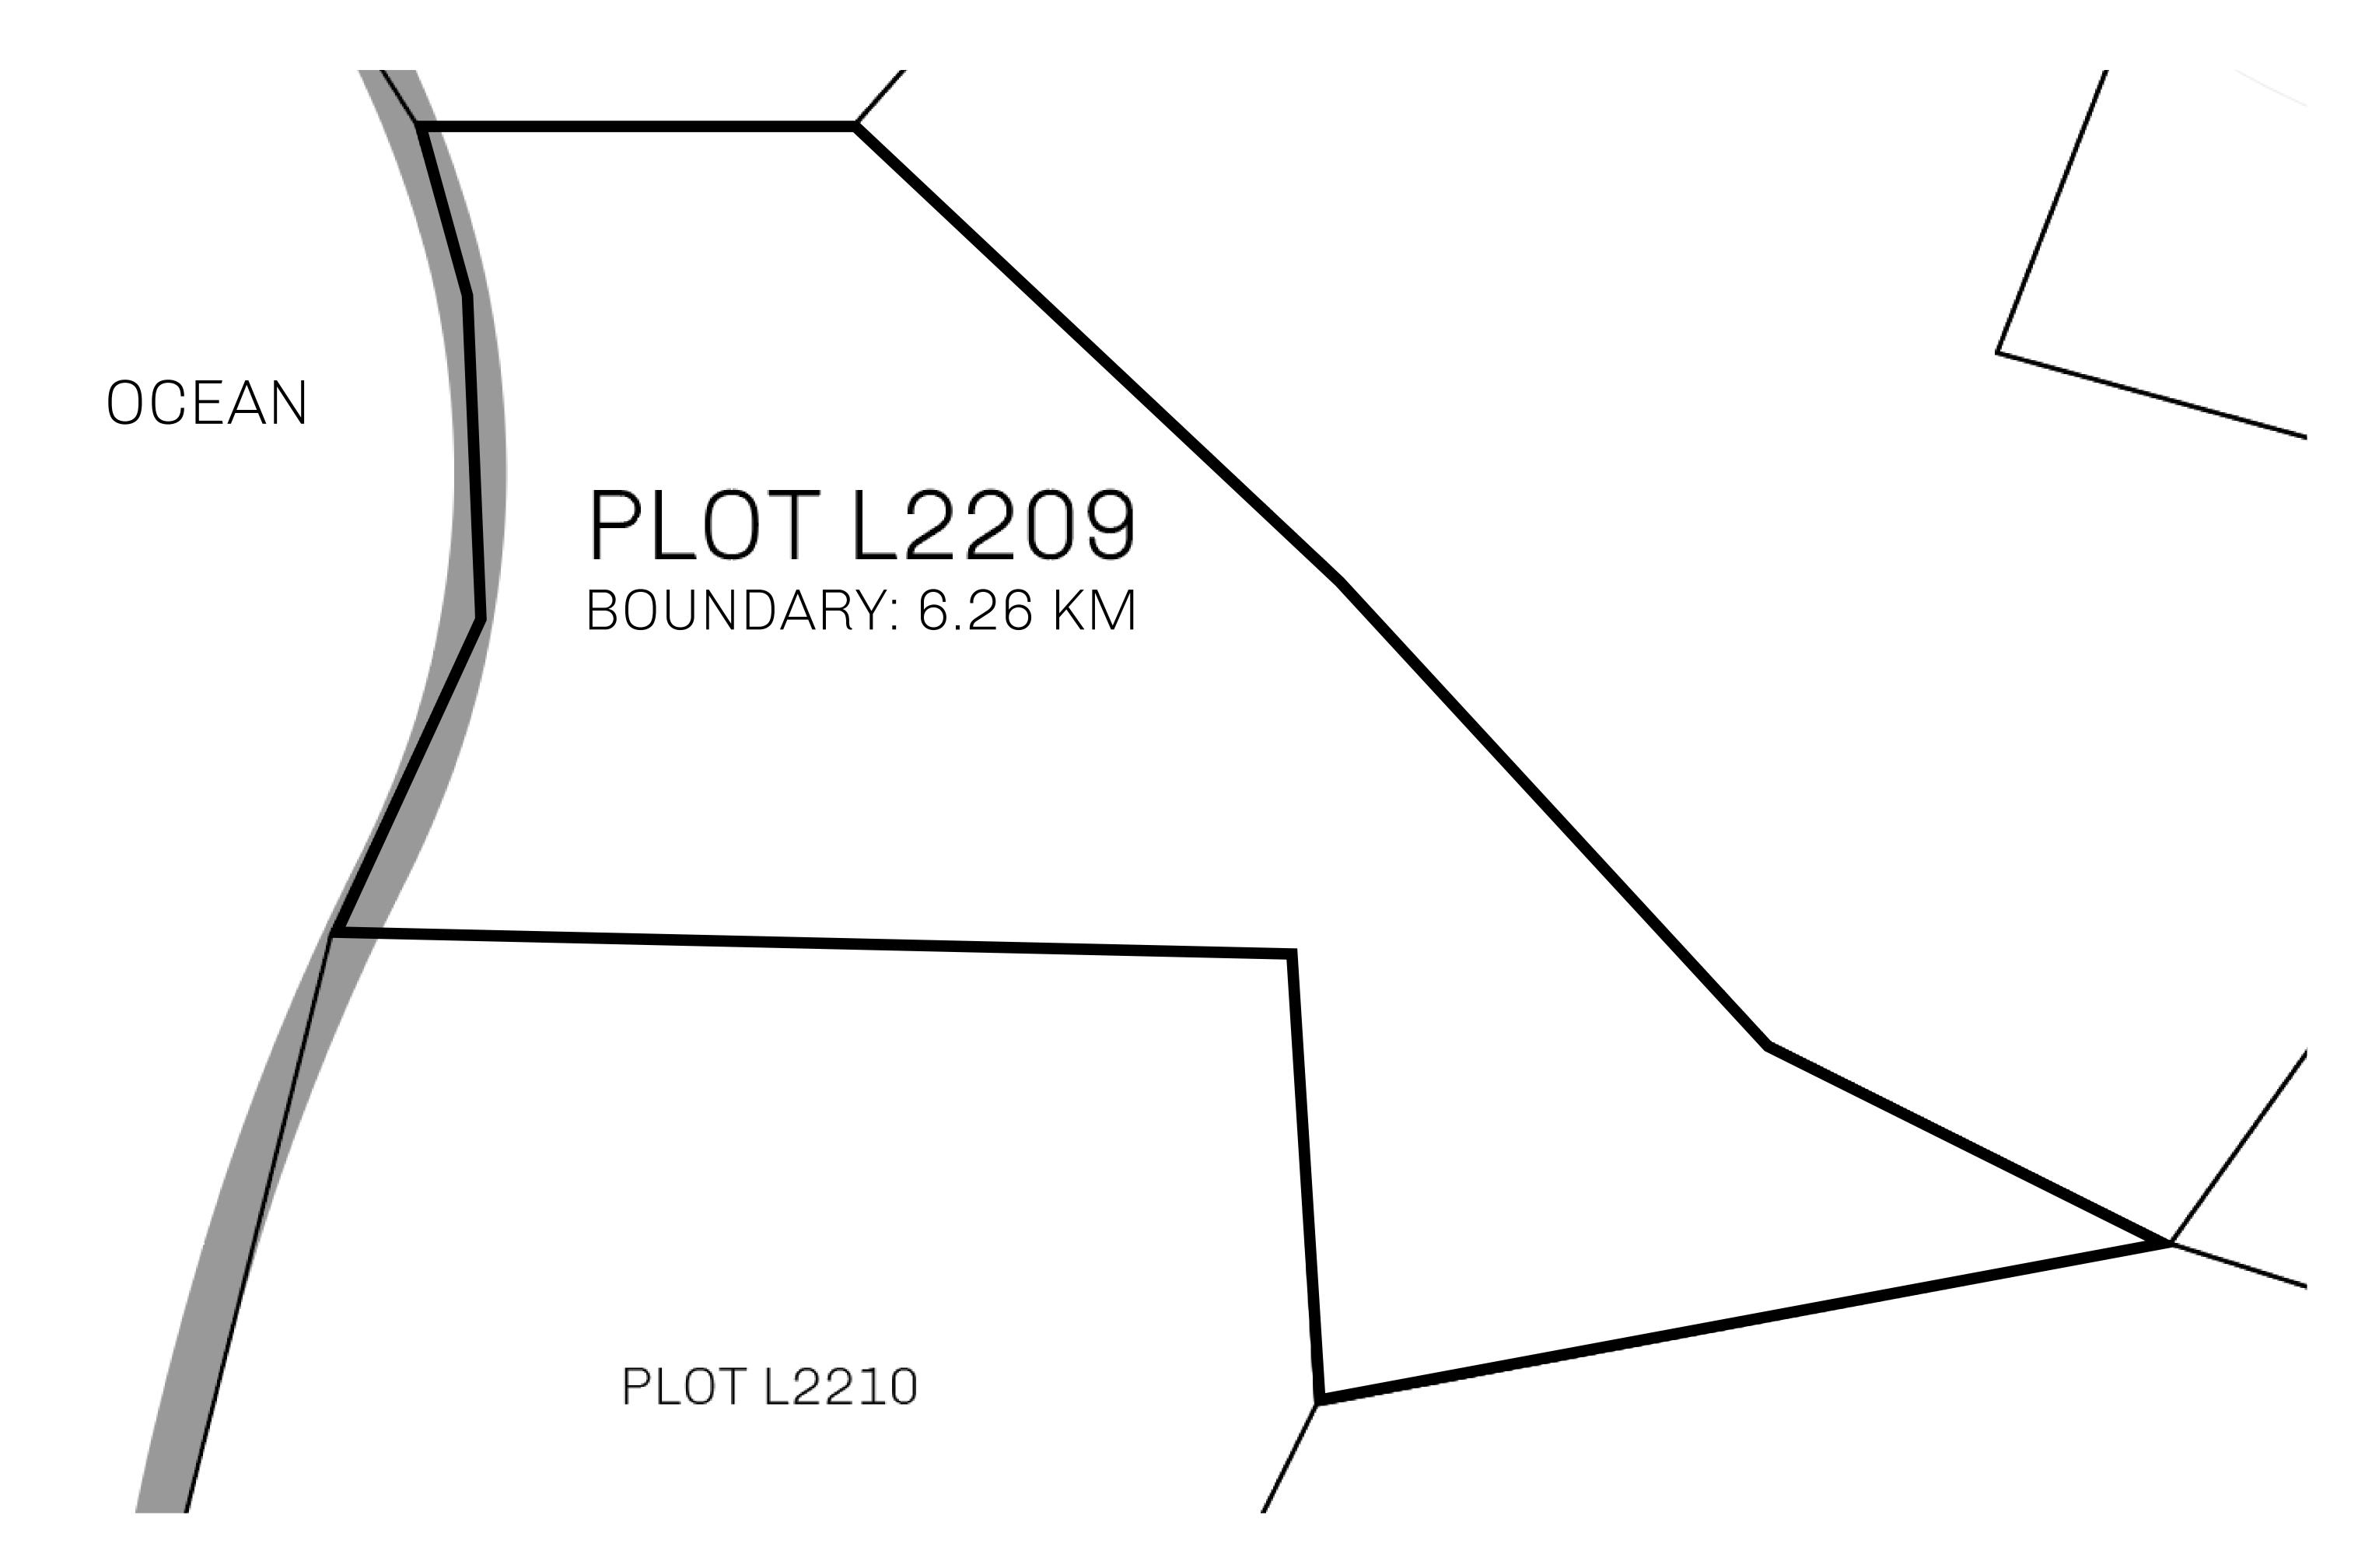

## GEOGRAPHY

COASTLINE 462.64 KM (287.47 MILES)

BORDERS OCEAN, ROYAUME DE SATOSHI, X BY SL & TERRITORIO LTT ST

HIGHEST POINT MOUNT ARES +8120 M

LOWEST POINT NFT PORT 0 M

PLOTS 2284 SCALE 1:50000

## H.M. LNFT Land Registry

L2209-221121

TITLE NUMBER

ISSUED 22 November 2021

SCALE 1/50000

OWNER ENTITLEMENT

ADMINISTRATIVE AREA

Type W-GE: Share of 0.3% of all BUN sales based on number of NFT Stories minted

(rewarded in Credits); Mint 4 NFT Stories

THE GREAT EMPIRE