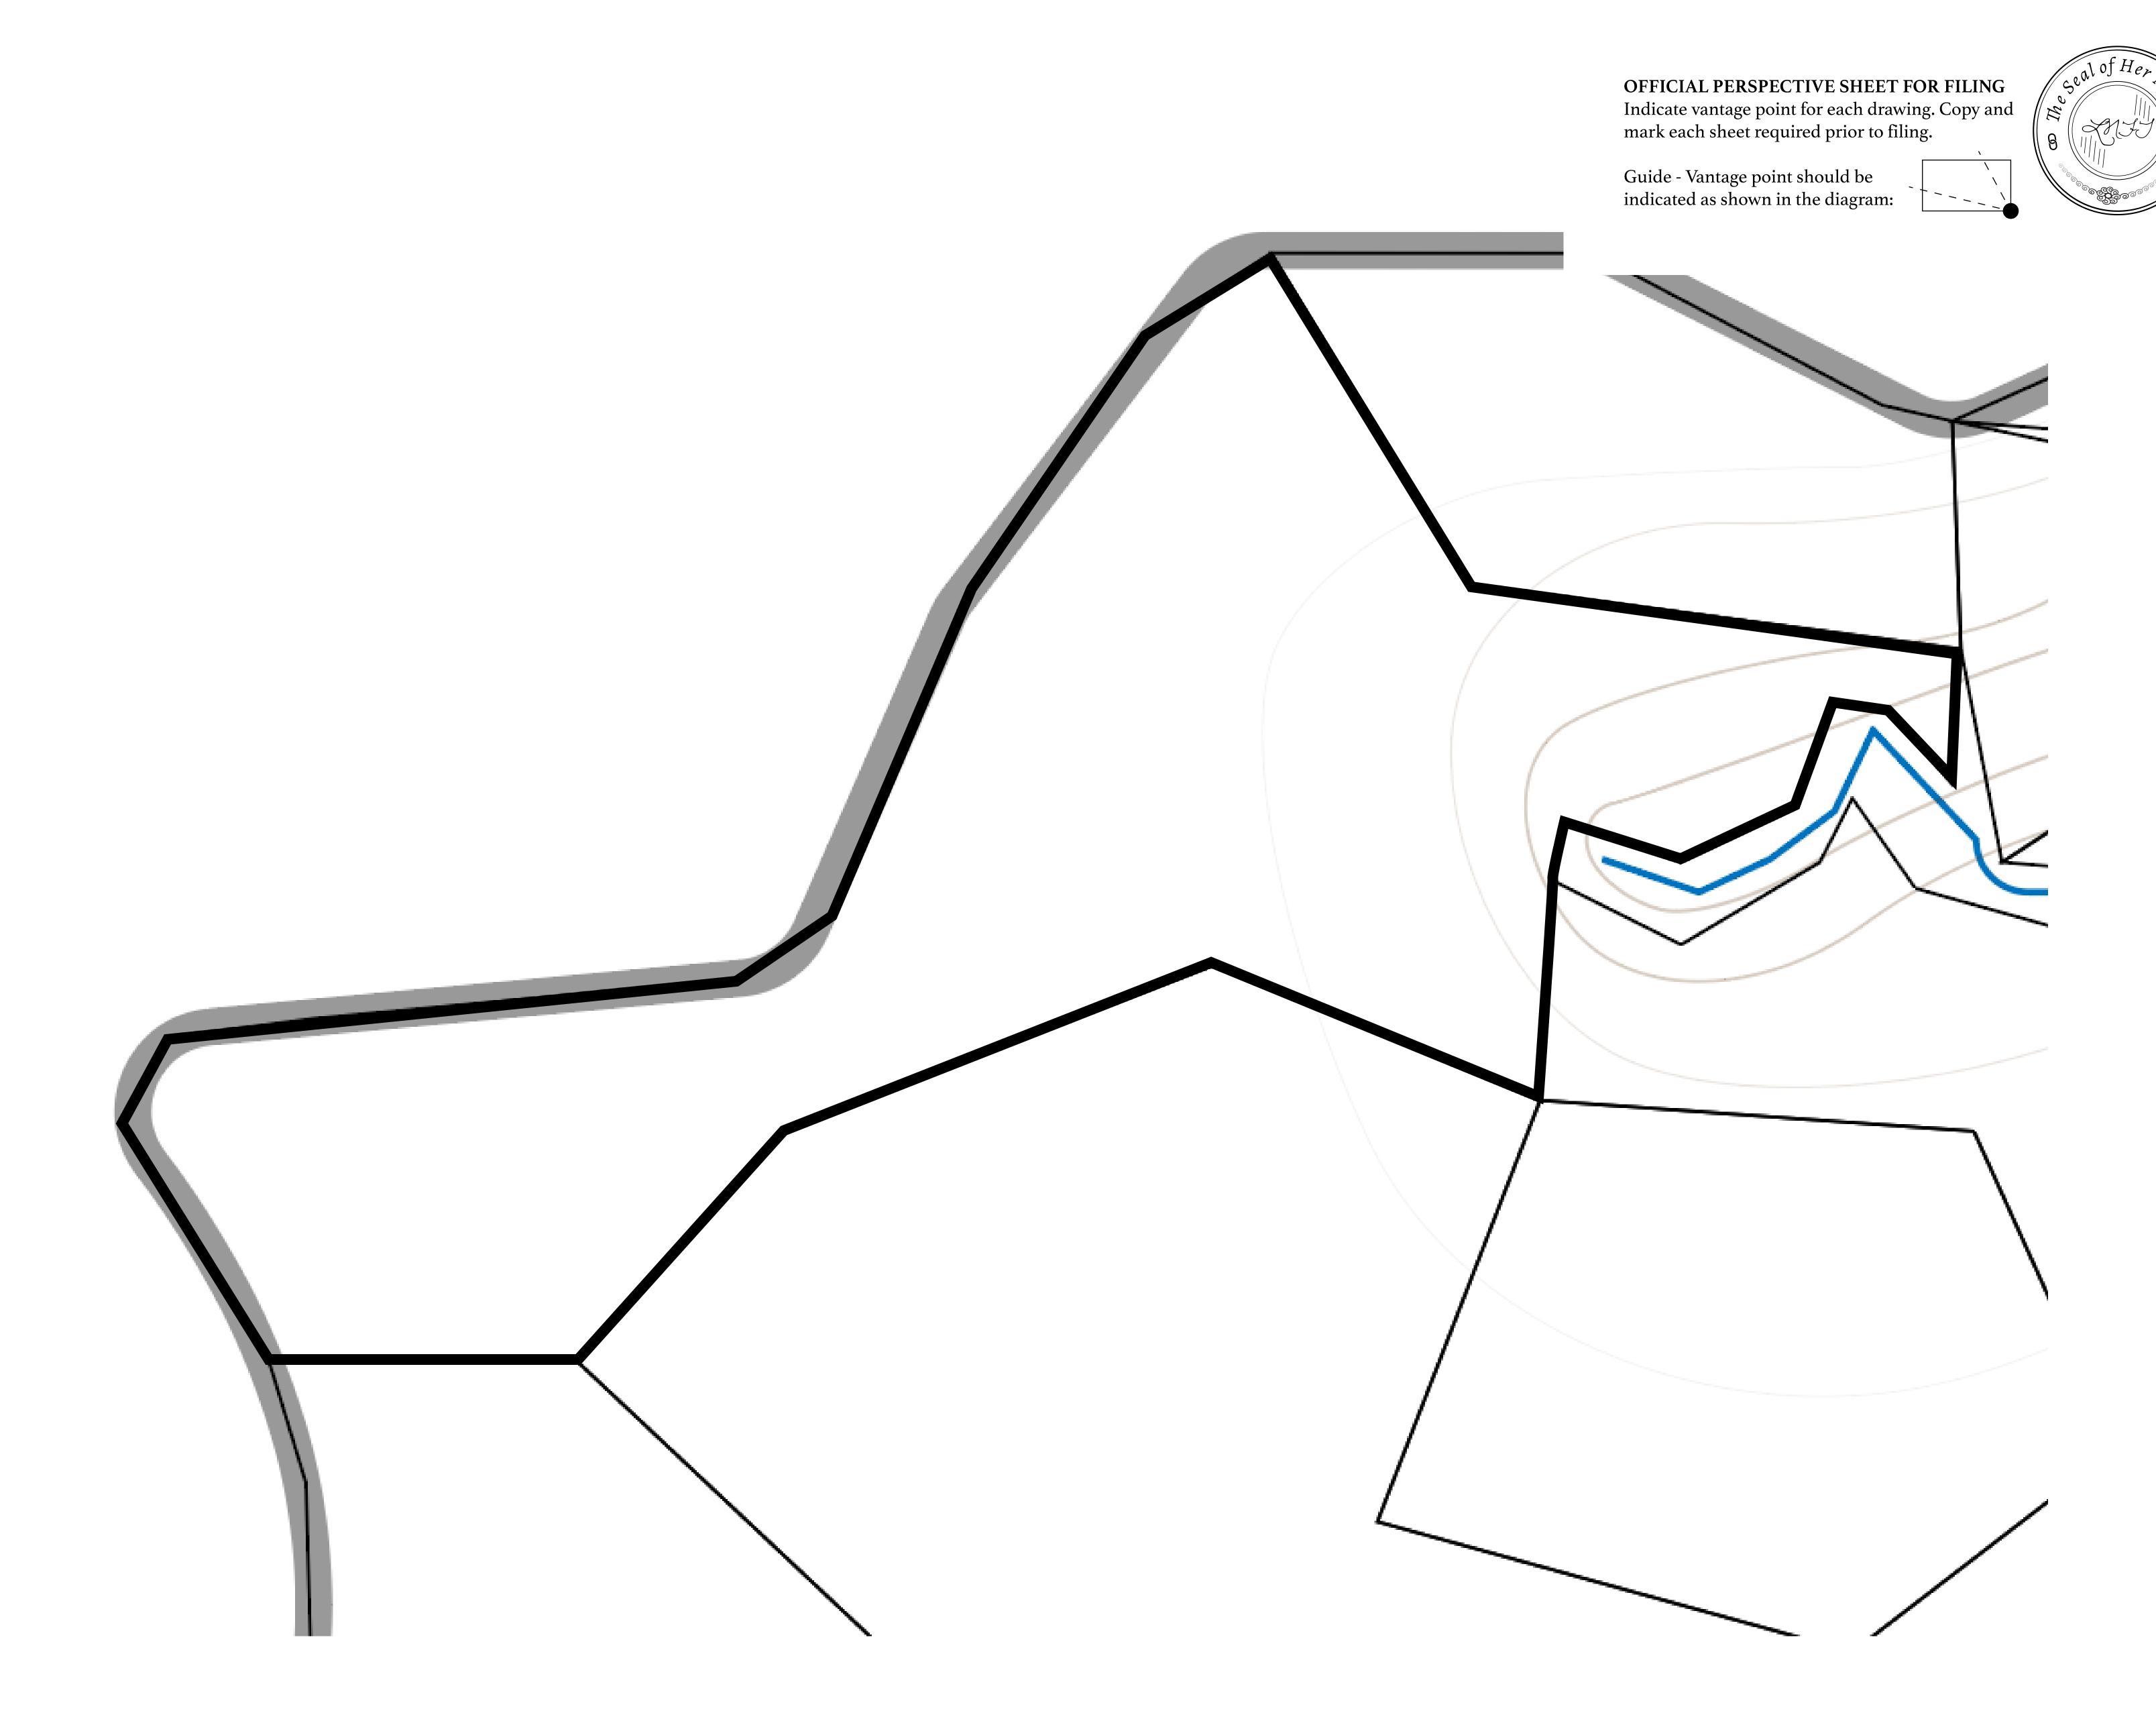

## GEOGRAPHY

COASTLINE 462.64 KM (287.47 MILES)

BORDERS OCEAN, ROYAUME DE SATOSHI, X BY SL & TERRITORIO LTT ST

HIGHEST POINT MOUNT ARES +8120 M

LOWEST POINT NFT PORT 0 M

PLOTS 2284 SCALE 1:50000

| H.M. LNFT Land Registry |                                                     | TITLE NUMBER                                         |             |               |
|-------------------------|-----------------------------------------------------|------------------------------------------------------|-------------|---------------|
|                         |                                                     | L2208-221121                                         |             |               |
| ADMINISTRATIVE AREA     | THE GREAT EMPIRE                                    | ISSUED 22 November 2021                              | BJ.         | SCALE 1/50000 |
| OWNER ENTITLEMENT       | Type W-GE: Share of 0.3% (rewarded in Credits); Min | of all BUN sales based on number<br>at 4 NFT Stories | er of NFT S | tories minted |