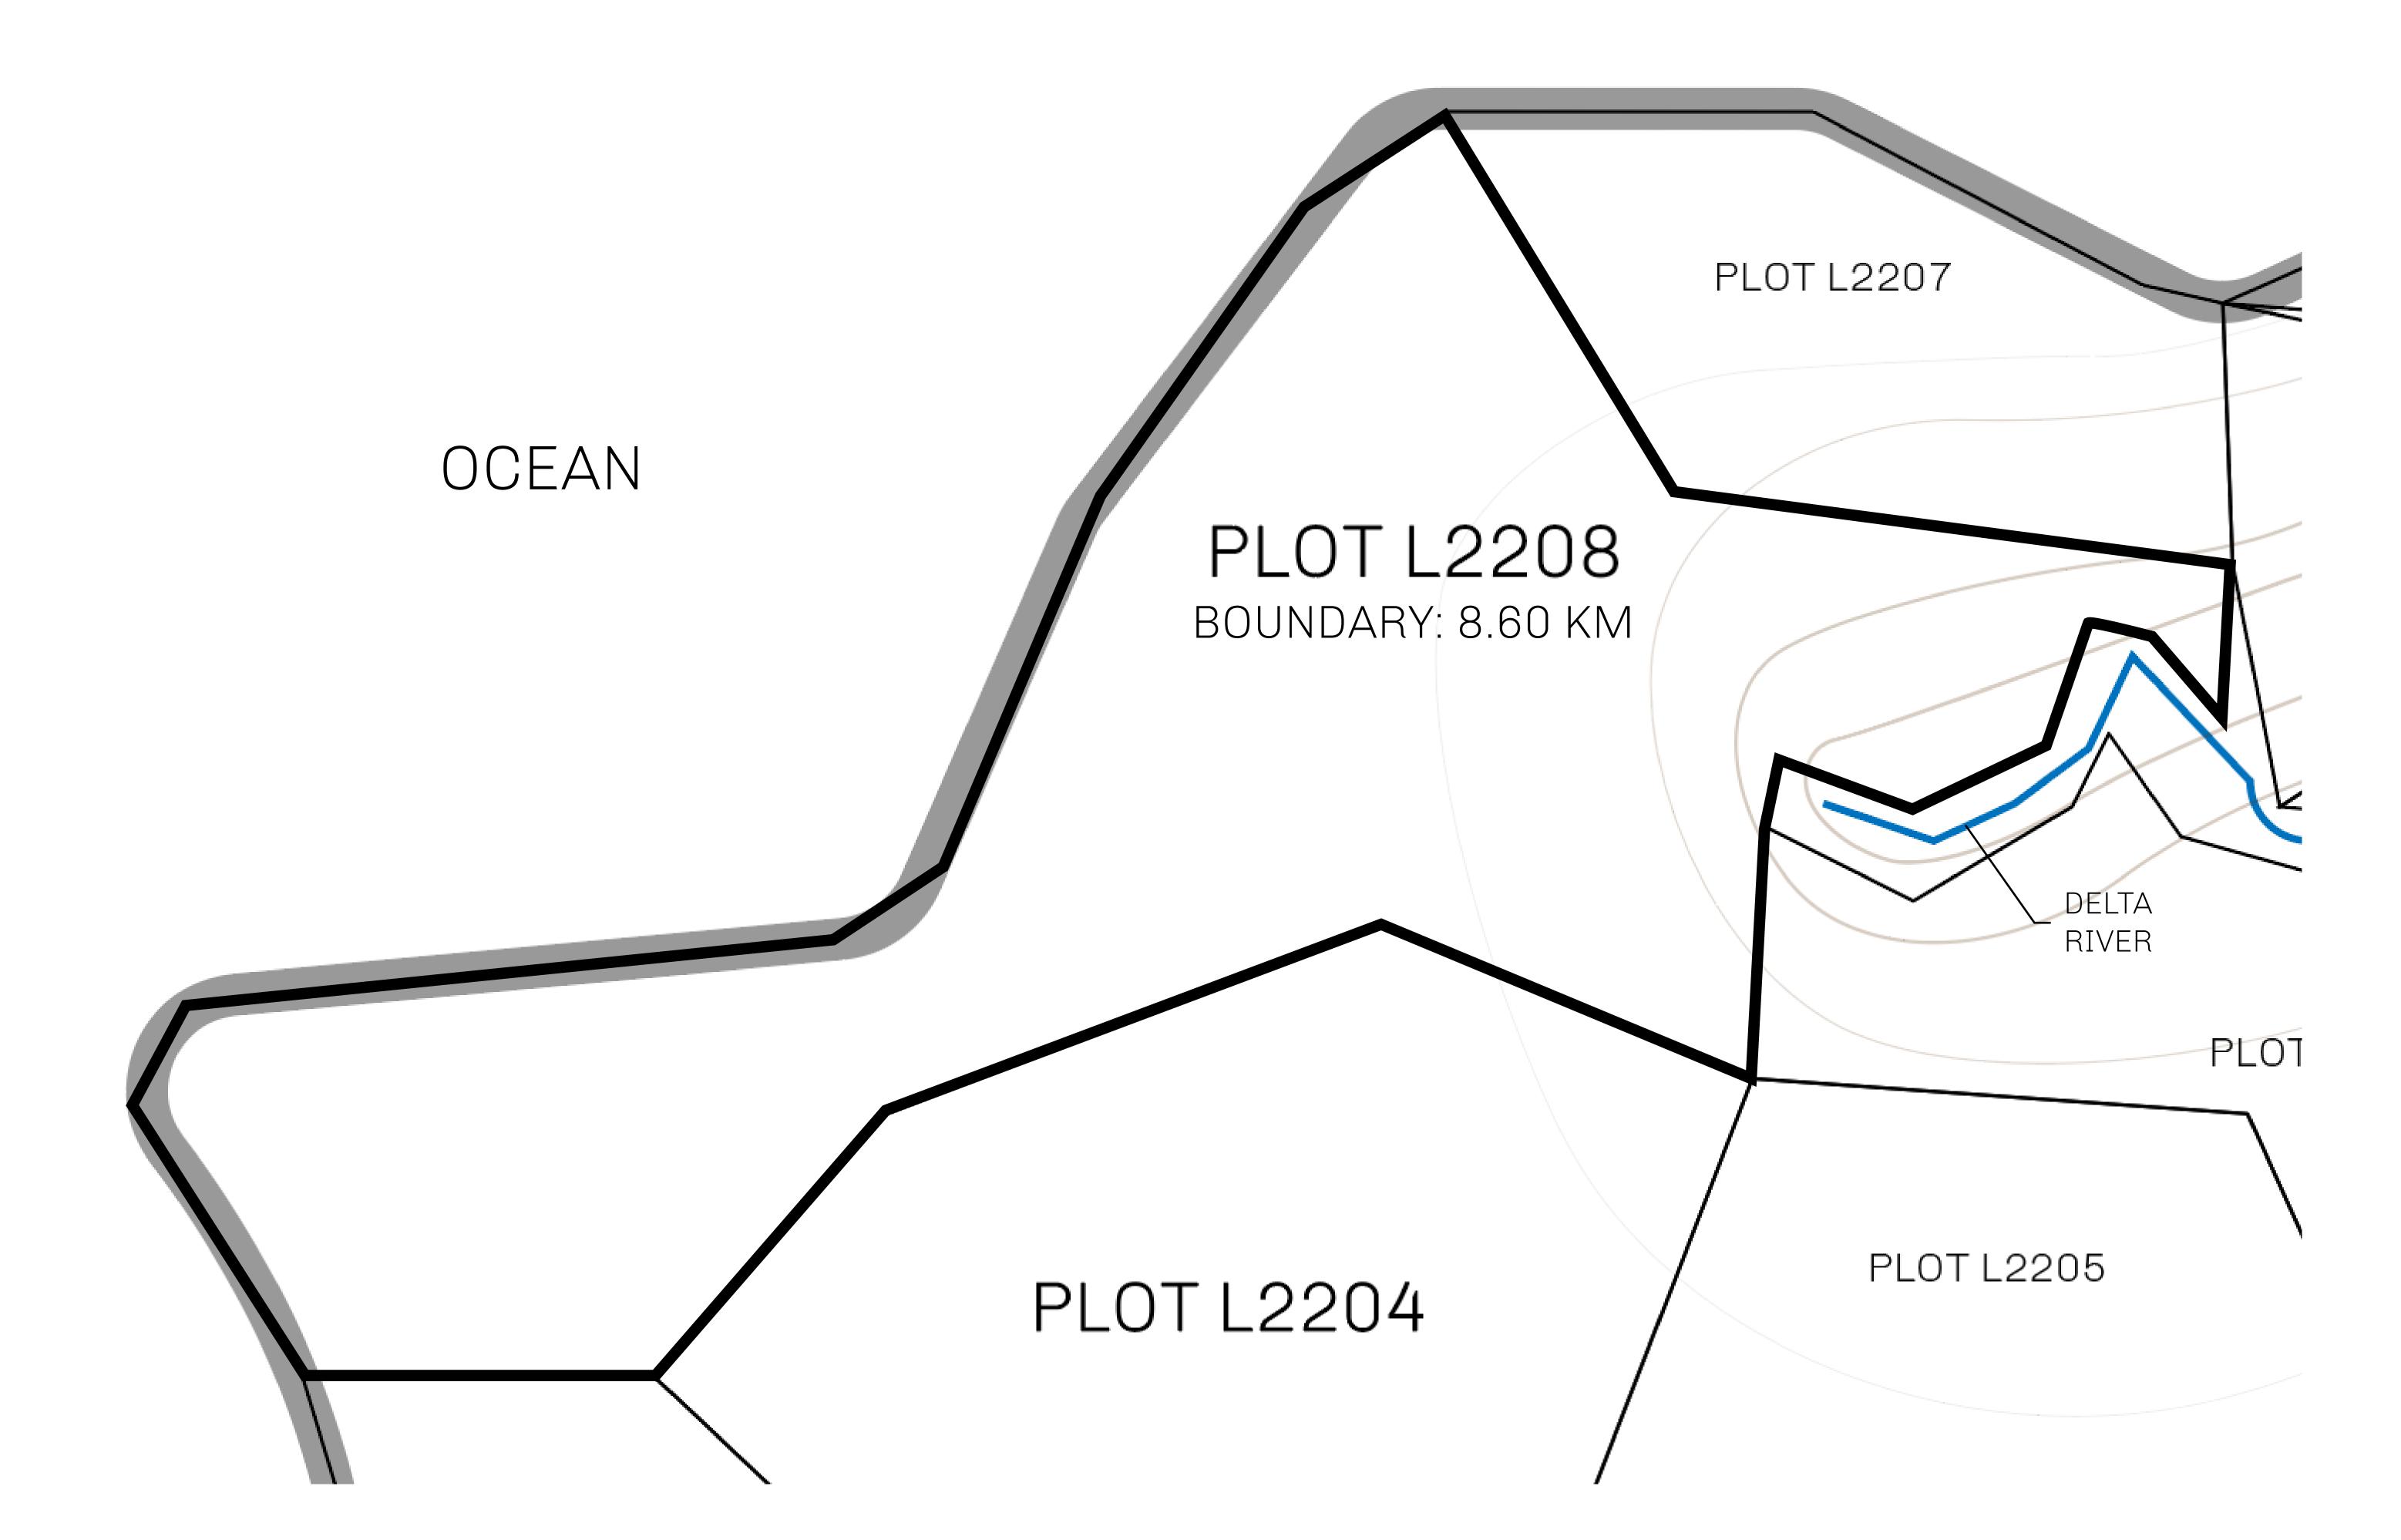

## GEOGRAPHY

COASTLINE 462.64 KM (287.47 MILES)

BORDERS OCEAN, ROYAUME DE SATOSHI, X BY SL & TERRITORIO LTT ST

HIGHEST POINT MOUNT ARES +8120 M

LOWEST POINT NFT PORT 0 M

PLOTS 2284 SCALE 1:50000

| H.M. LNFT Land Registry |                                                     | TITLE NUMBER                                         |             |               |
|-------------------------|-----------------------------------------------------|------------------------------------------------------|-------------|---------------|
|                         |                                                     | L2208-221121                                         |             |               |
| ADMINISTRATIVE AREA     | THE GREAT EMPIRE                                    | ISSUED 22 November 2021                              | BJ.         | SCALE 1/50000 |
| OWNER ENTITLEMENT       | Type W-GE: Share of 0.3% (rewarded in Credits); Min | of all BUN sales based on number<br>at 4 NFT Stories | er of NFT S | tories minted |