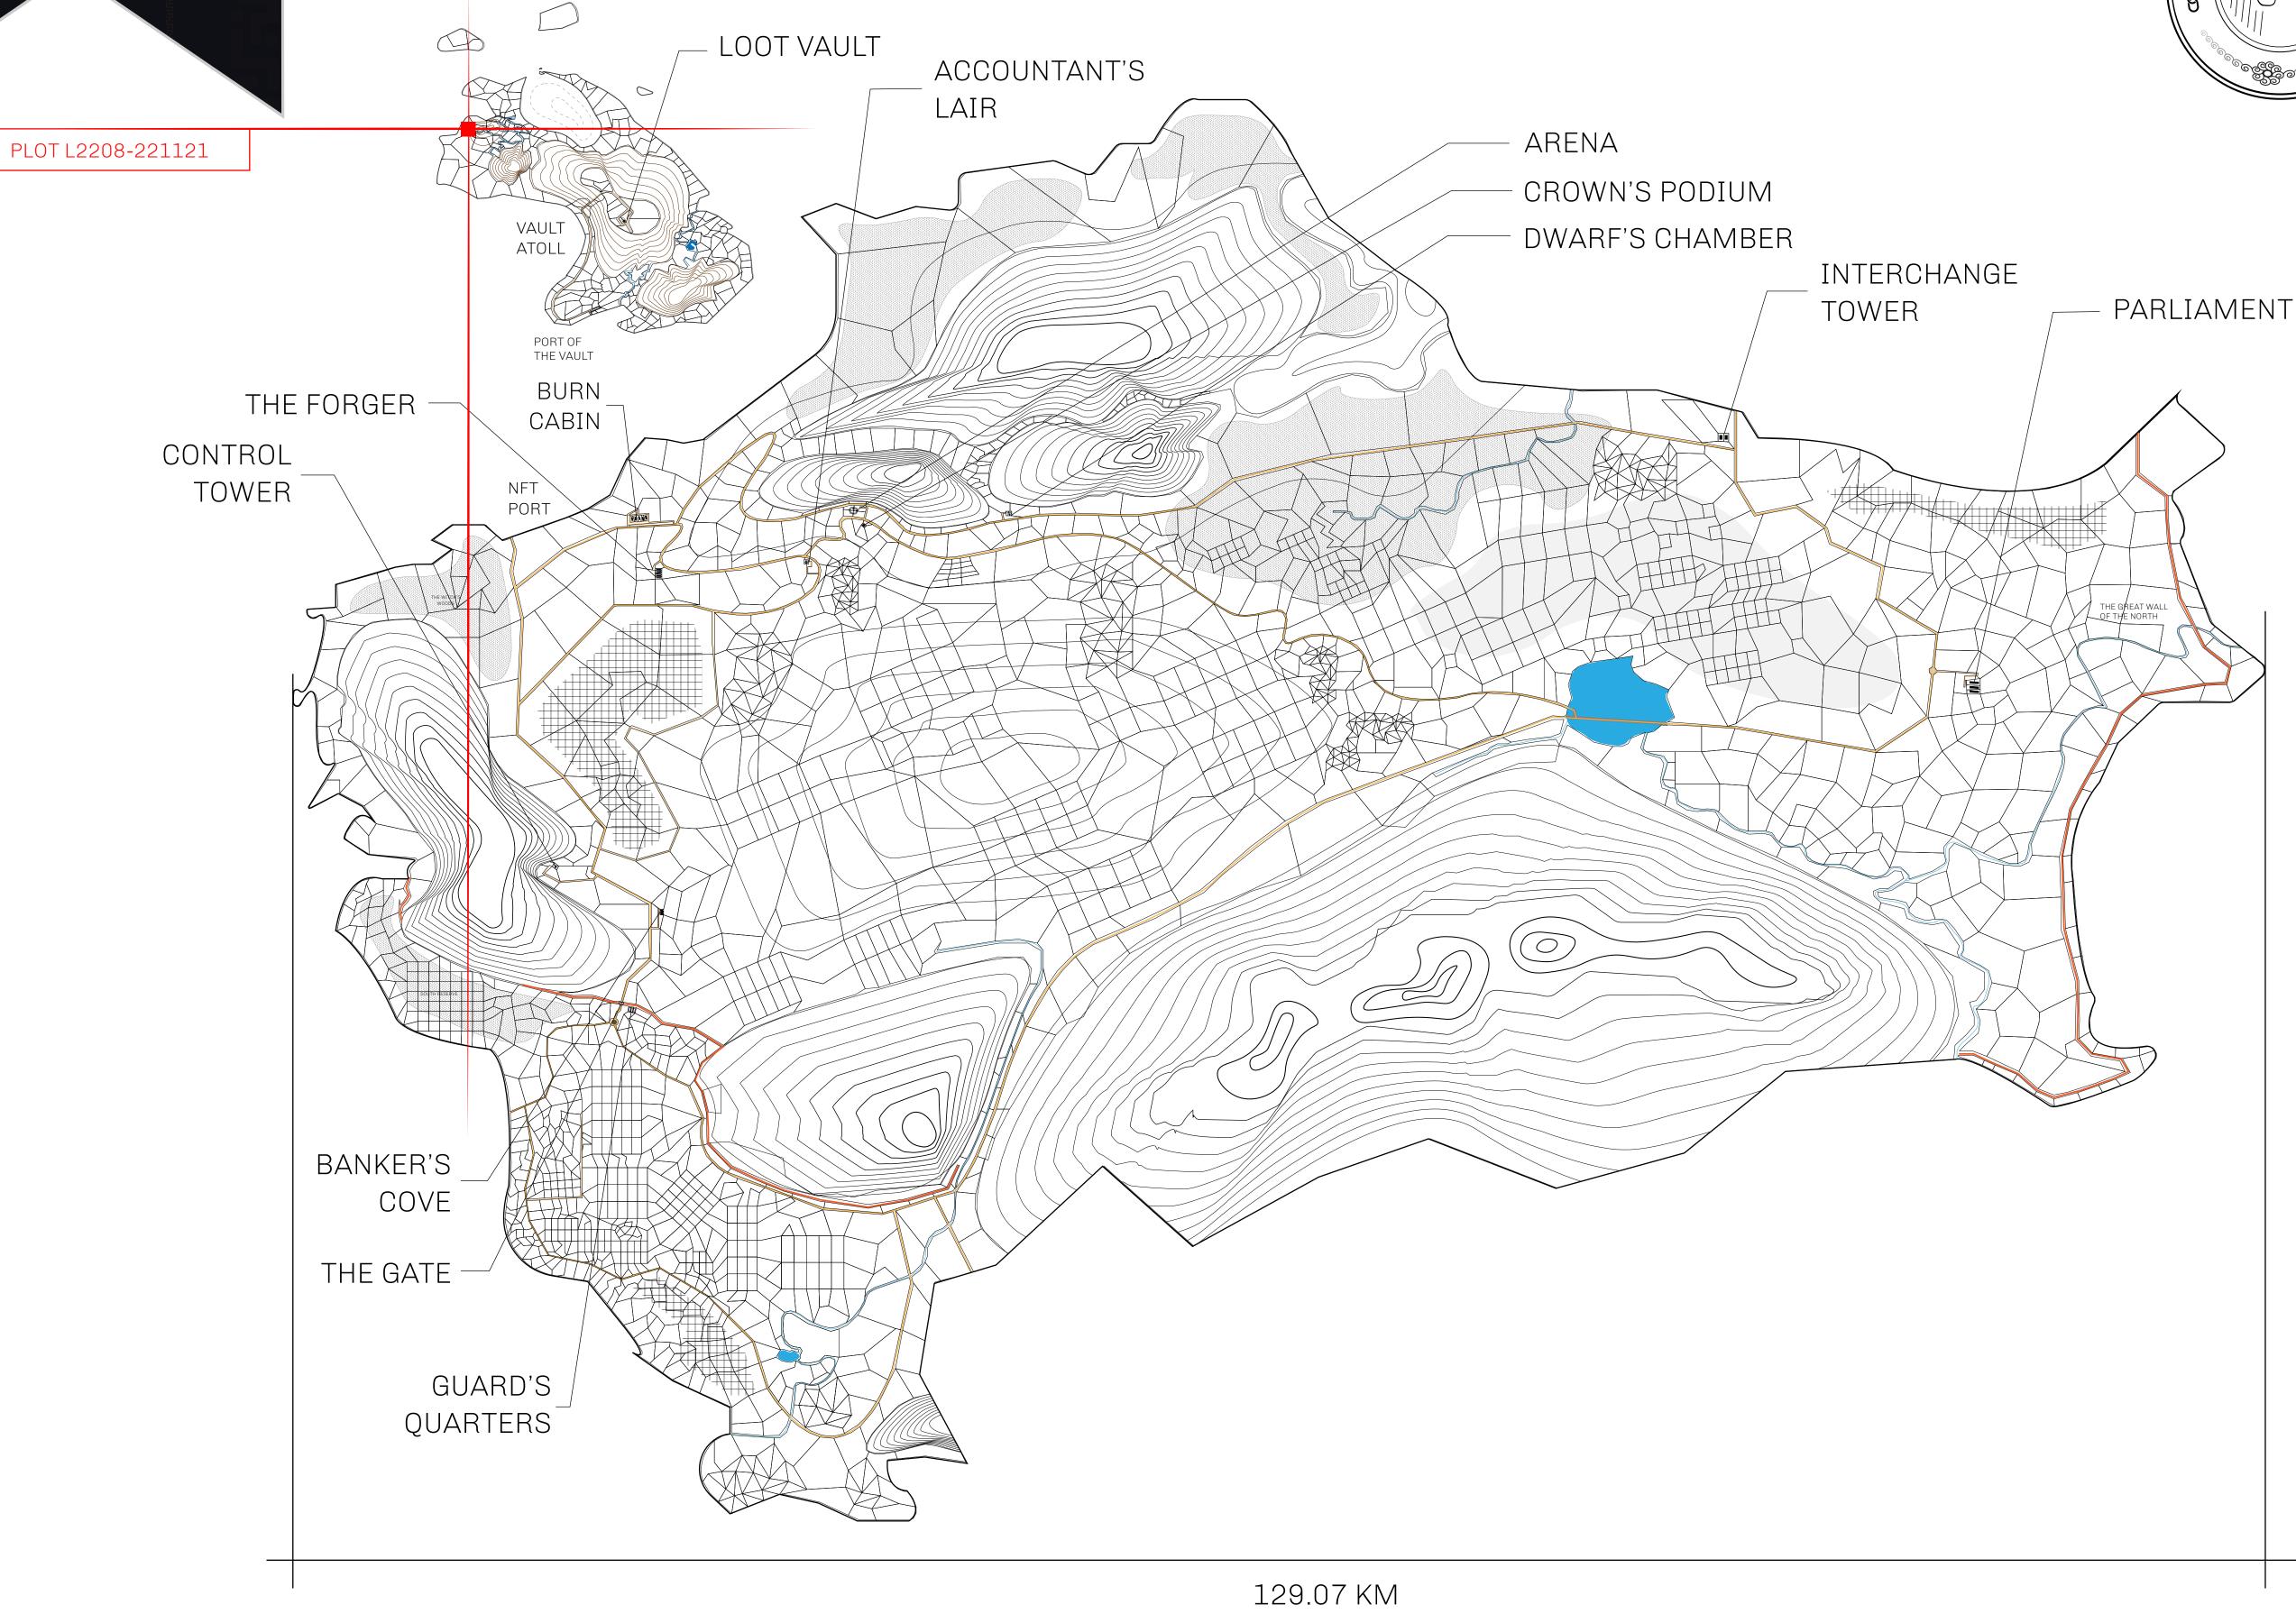

## HER MAJESTY'S GATED WORLD

As an economic and ruling powerhouse, the Great Empire controls the issuance and trade of BUN, LTT, and USDC reward credits. Decisions by its sitting parliamentarians affect Loot NFT World. Following the last war, border controls are tight and only invitees can enter. Each Sunday, all eyes focus on the Arena and the Crown's Podium, where battle-bidding auctions rage. The battle pit is not for the fainthearted and strategy plays a crucial role in winning.

## GEOGRAPHY

COASTLINE 462.64 KM (287.47 MILES)

BORDERS OCEAN, ROYAUME DE SATOSHI, X BY SL & TERRITORIO LTT ST

HIGHEST POINT MOUNT ARES +8120 M

LOWEST POINT NFT PORT 0 M

PLOTS 2284 SCALE 1:50000

| H.M. LNFT Land Registry |                                                     | TITLE NUMBER                                         |             |               |
|-------------------------|-----------------------------------------------------|------------------------------------------------------|-------------|---------------|
|                         |                                                     | L2208-221121                                         |             |               |
| ADMINISTRATIVE AREA     | THE GREAT EMPIRE                                    | ISSUED 22 November 2021                              | BJ.         | SCALE 1/50000 |
| OWNER ENTITLEMENT       | Type W-GE: Share of 0.3% (rewarded in Credits); Min | of all BUN sales based on number<br>at 4 NFT Stories | er of NFT S | tories minted |