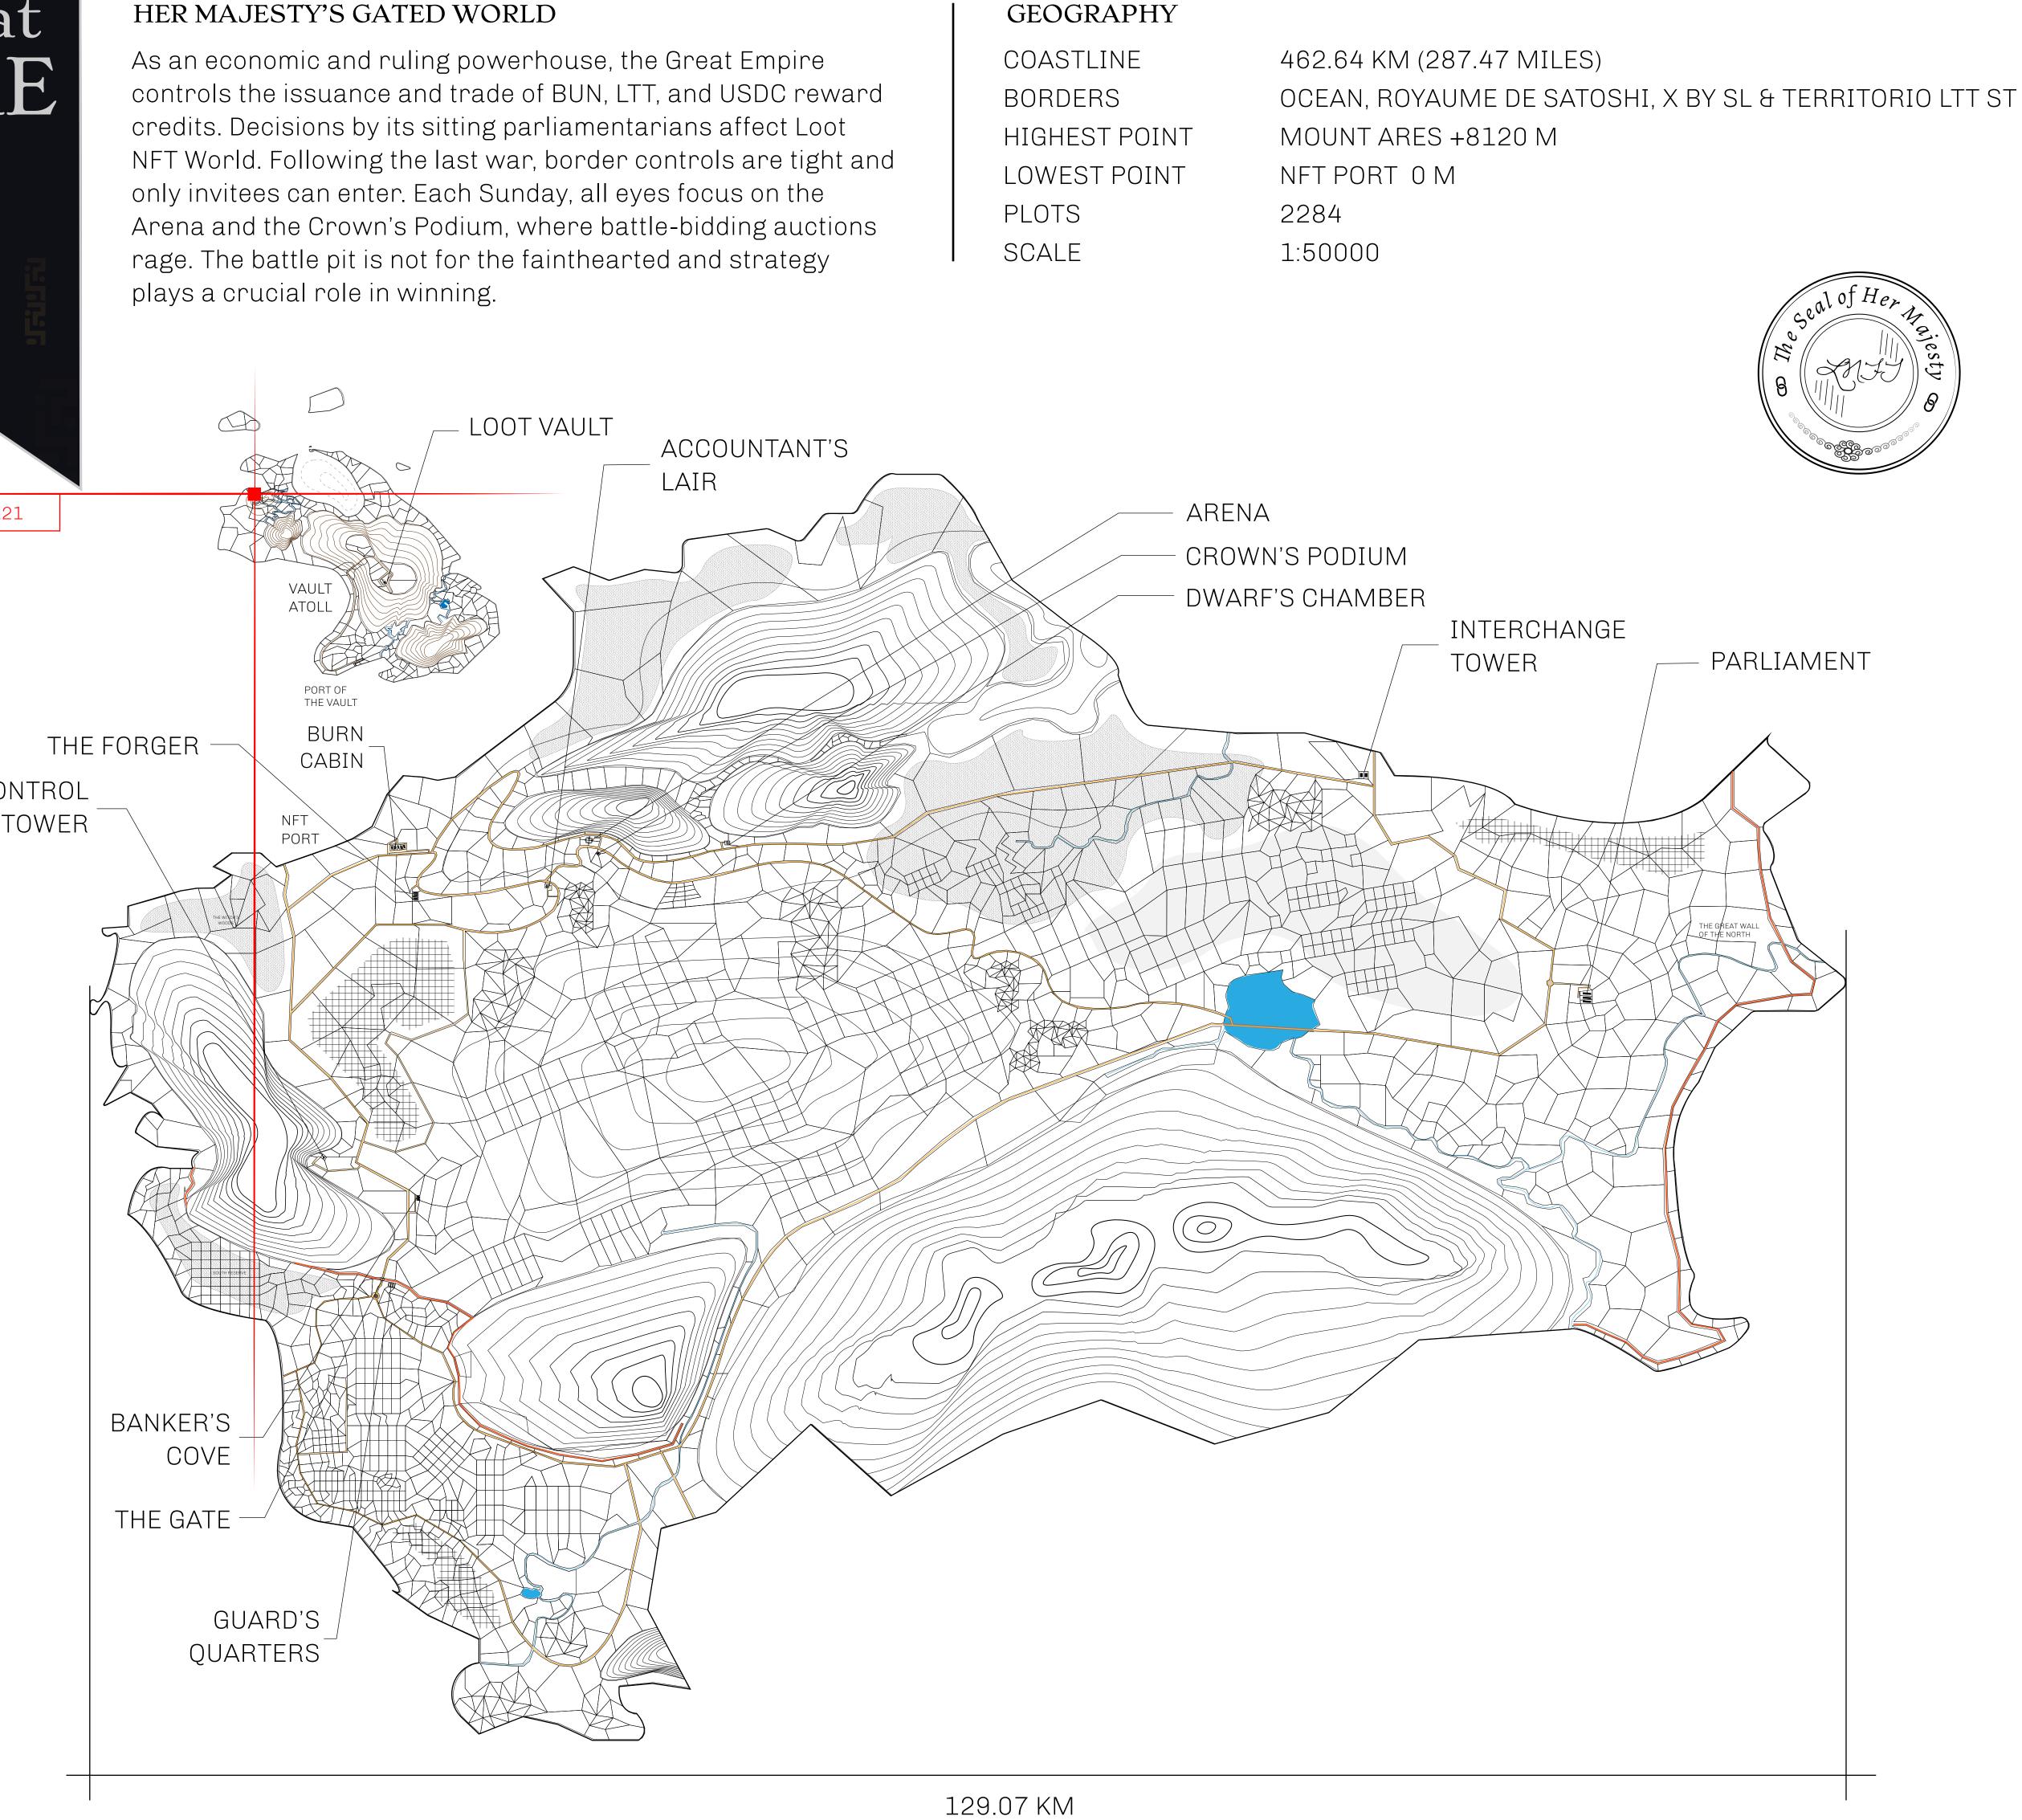

### HER MAJESTY'S GATED WORLD

### H.M. LNFT Land Registry

ADMINISTRATIVE AREA

OWNER ENTITLEMENT

| d Registry                                                                      | TITLE NUMBER |                  |       |               |
|---------------------------------------------------------------------------------|--------------|------------------|-------|---------------|
|                                                                                 | L2207-221121 |                  |       |               |
| THE GREAT EMPIRE                                                                | ISSUED       | 22 November 2021 | Jo.J. | SCALE 1/50000 |
| Type W-GE: Share of 0.3% of all BUN sales based on number of NFT Stories minted |              |                  |       |               |

# PLOTL2207BOUNDARY: 3.07 KM