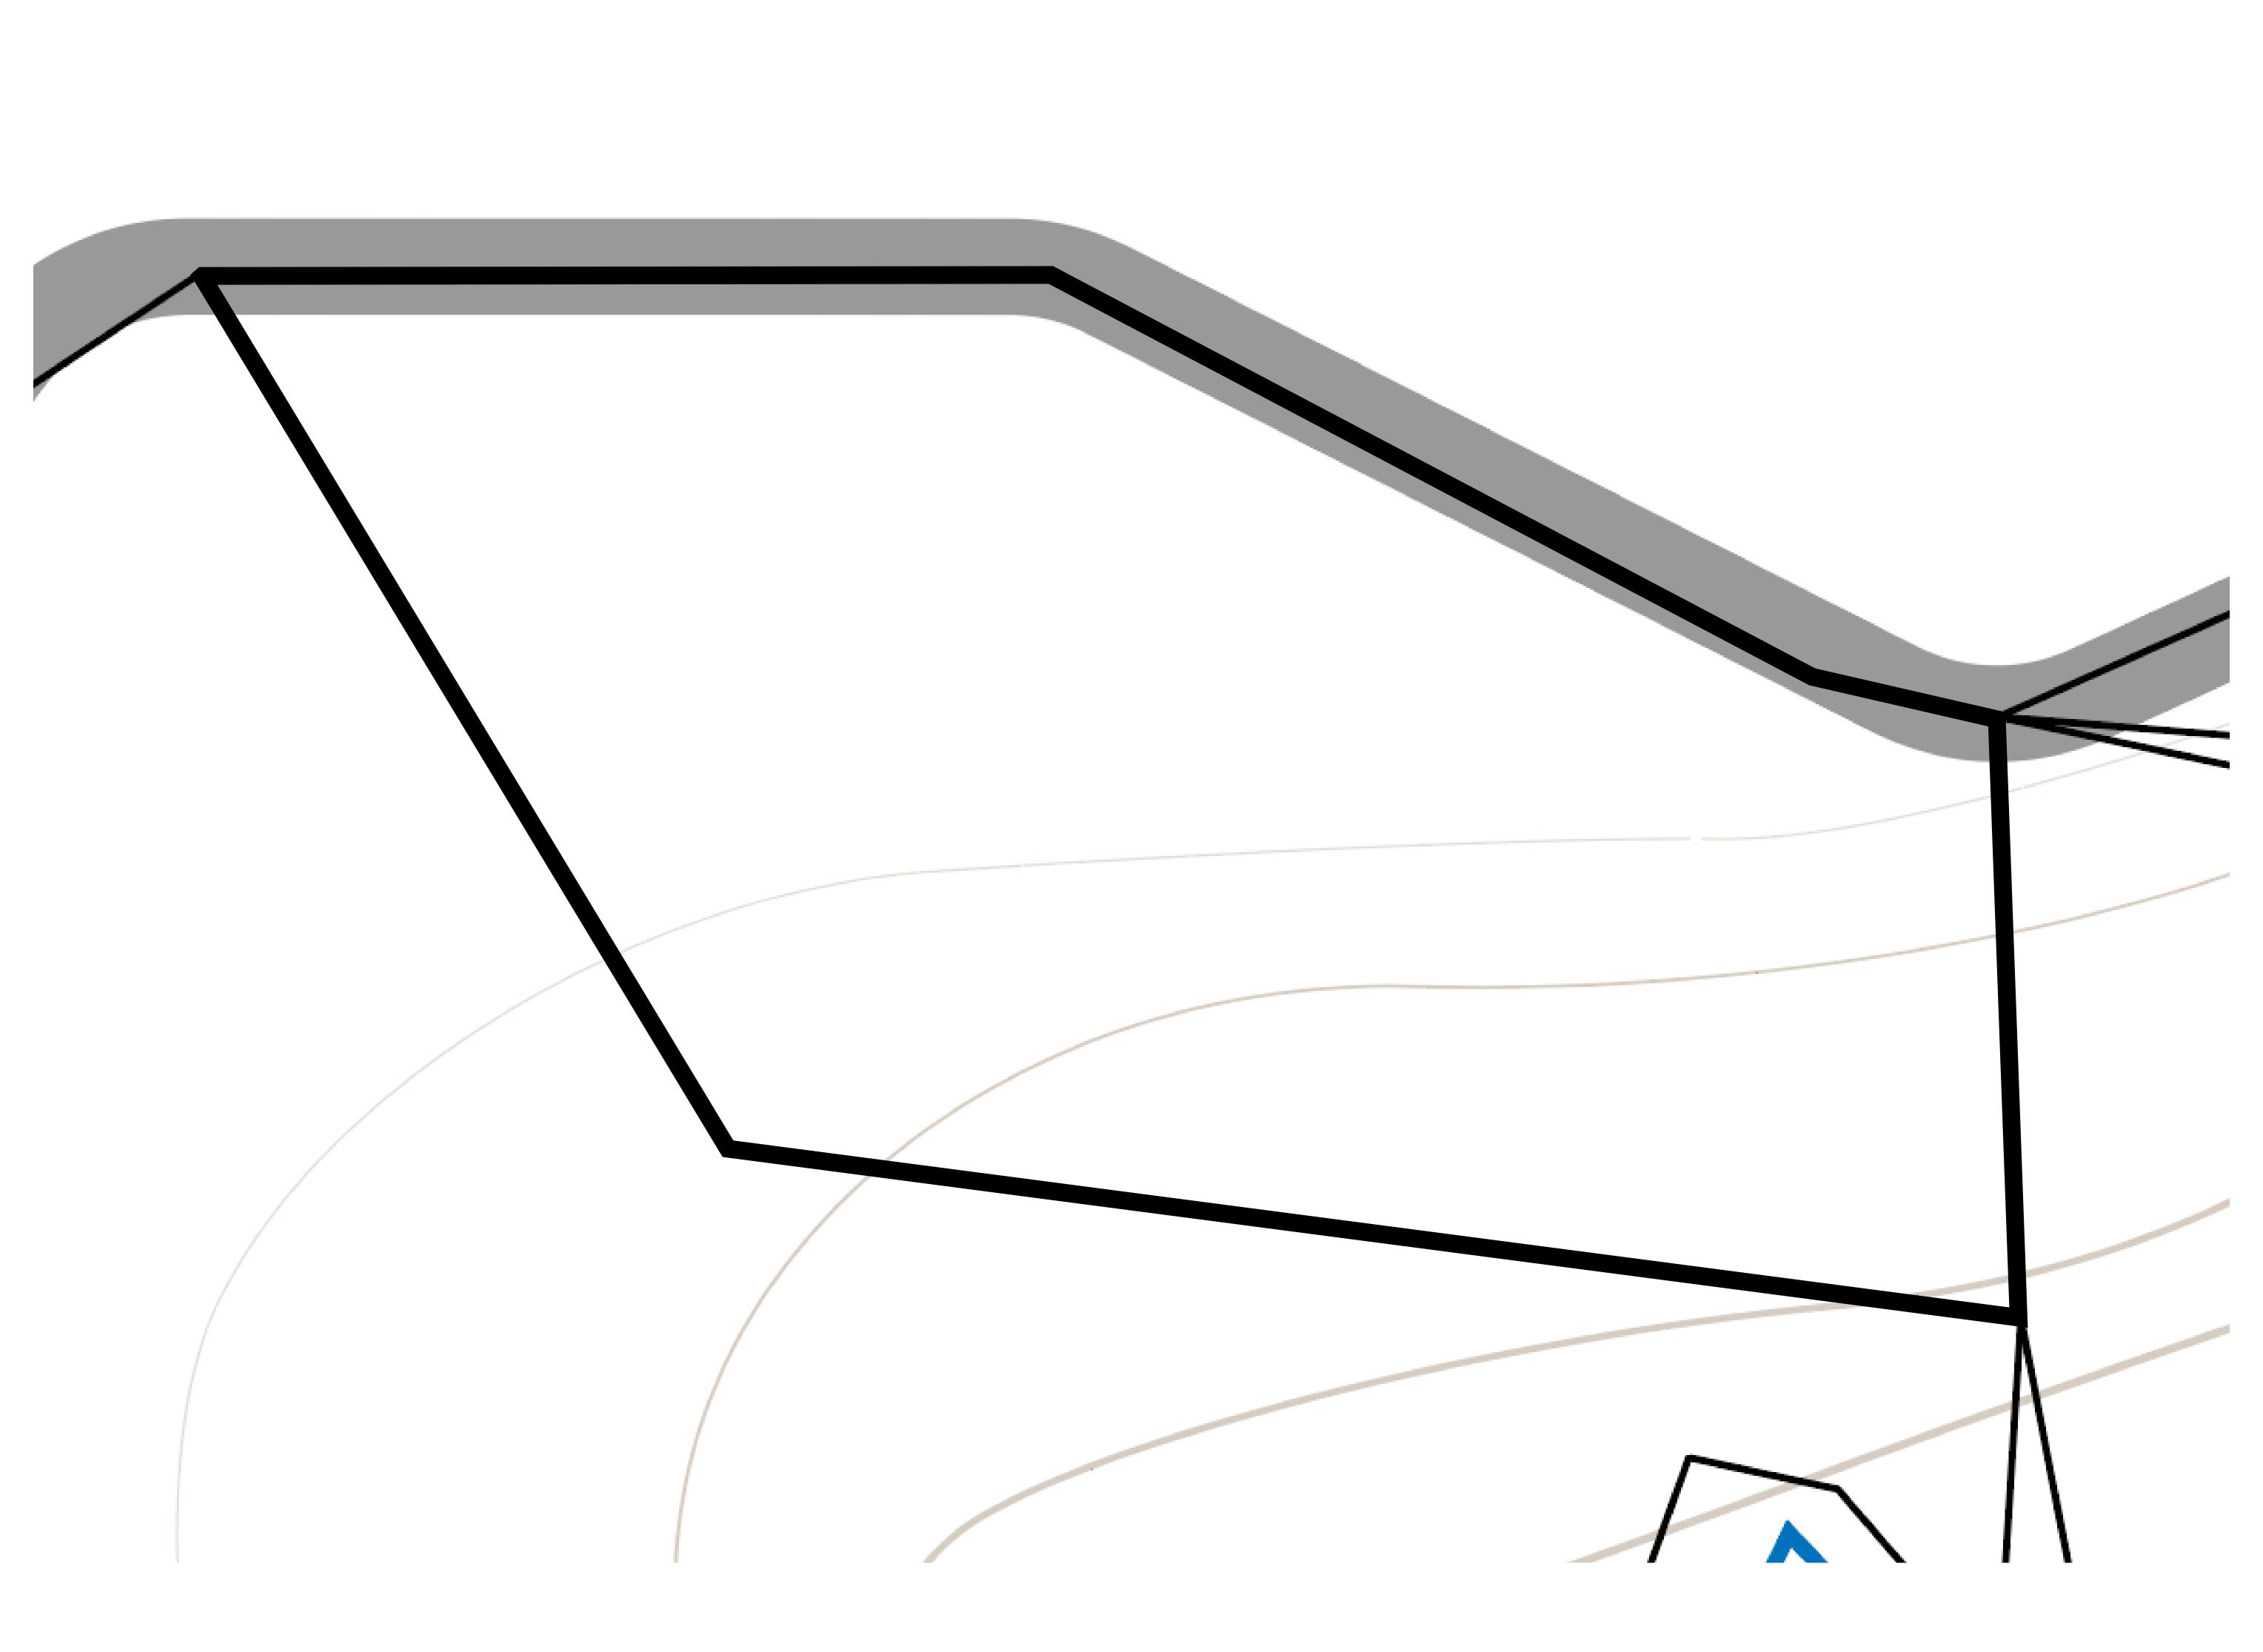

### H.M. LNFT Land Registry

ADMINISTRATIVE AREA

OWNER ENTITLEMENT

| d Registry                                                                      | TITLE NUMBER |                  |       |               |
|---------------------------------------------------------------------------------|--------------|------------------|-------|---------------|
|                                                                                 | L2207-221121 |                  |       |               |
| THE GREAT EMPIRE                                                                | ISSUED       | 22 November 2021 | Jo.J. | SCALE 1/50000 |
| Type W-GE: Share of 0.3% of all BUN sales based on number of NFT Stories minted |              |                  |       |               |

# PLOTL2207BOUNDARY: 3.07 KM