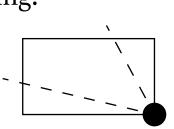

#### **OFFICIAL PERSPECTIVE SHEET FOR FILING**

Indicate vantage point for each drawing. Copy and mark each sheet required prior to filing.

Guide - Vantage point should be indicated as shown in the diagram: