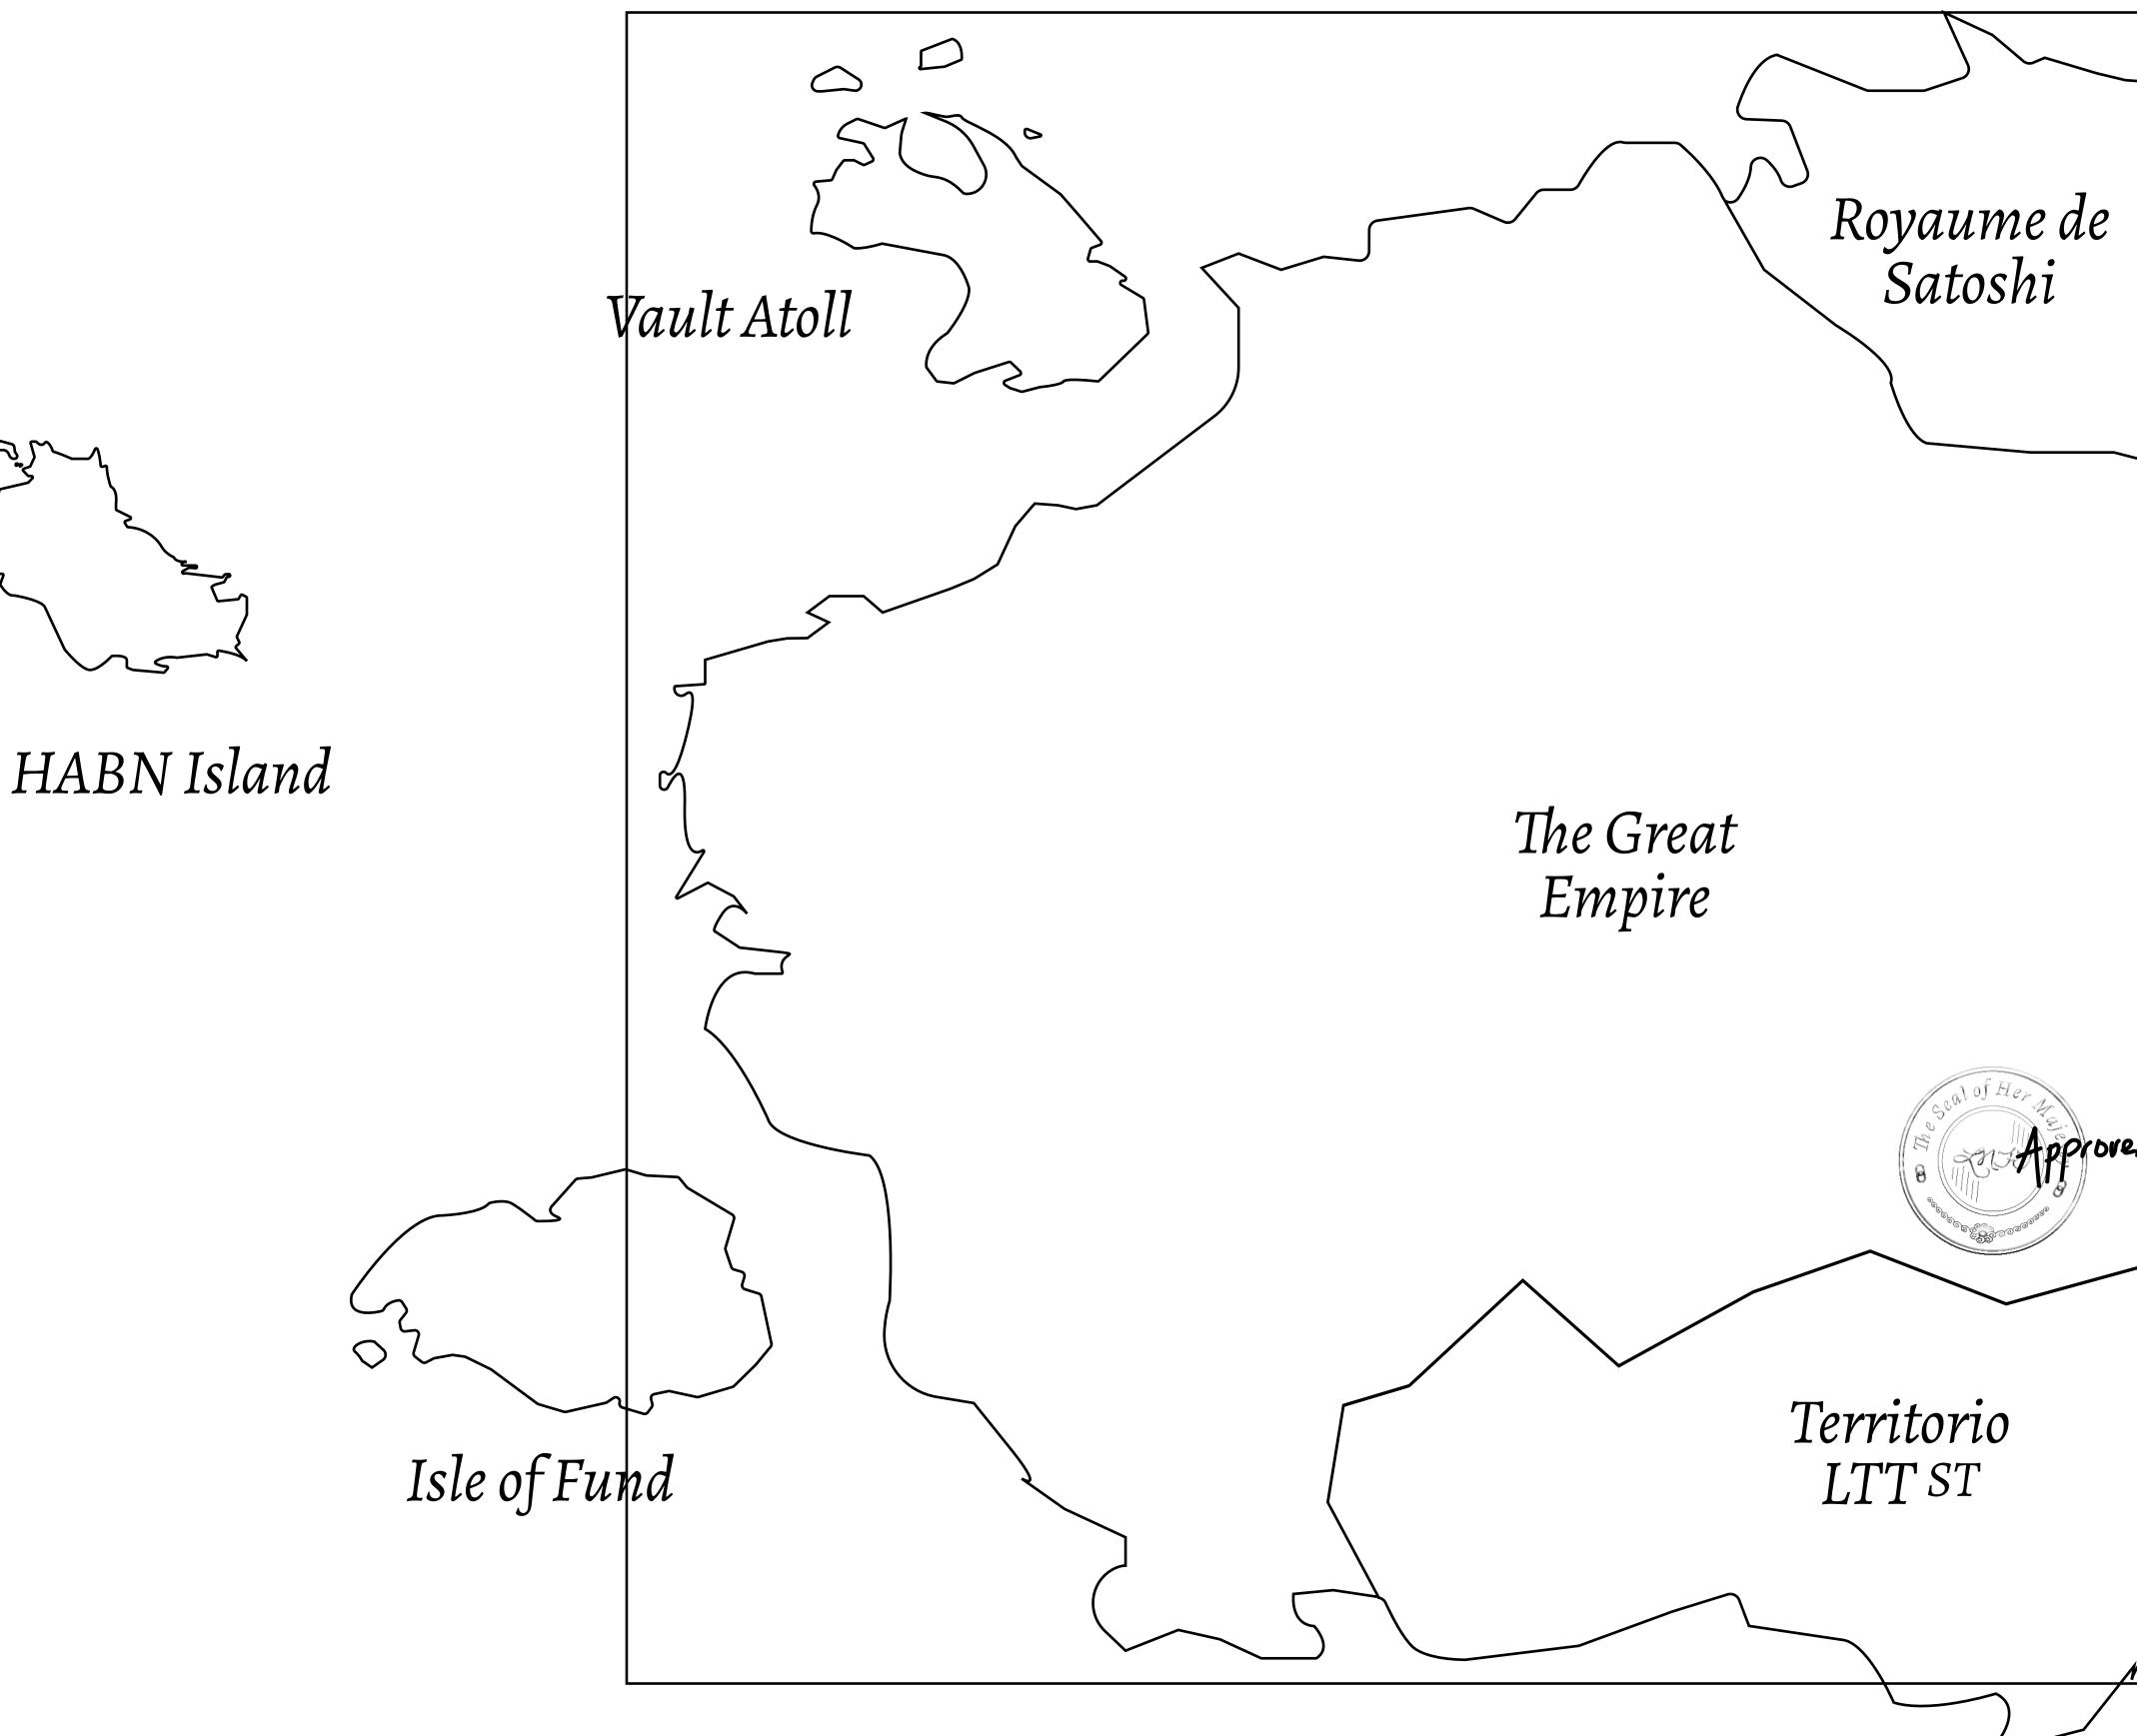

# LOOT NFT WORLD

 $\int$ 







### HER MAJESTY'S GATED WORLD









### H.M. LNFT Land Registry

ADMINISTRATIVE AREA

OWNER ENTITLEMENT



| d Registry                                                                      | TITLE NUMBER |                  |       |               |
|---------------------------------------------------------------------------------|--------------|------------------|-------|---------------|
|                                                                                 | L2207-221121 |                  |       |               |
| THE GREAT EMPIRE                                                                | ISSUED       | 22 November 2021 | Jo.J. | SCALE 1/50000 |
| Type W-GE: Share of 0.3% of all BUN sales based on number of NFT Stories minted |              |