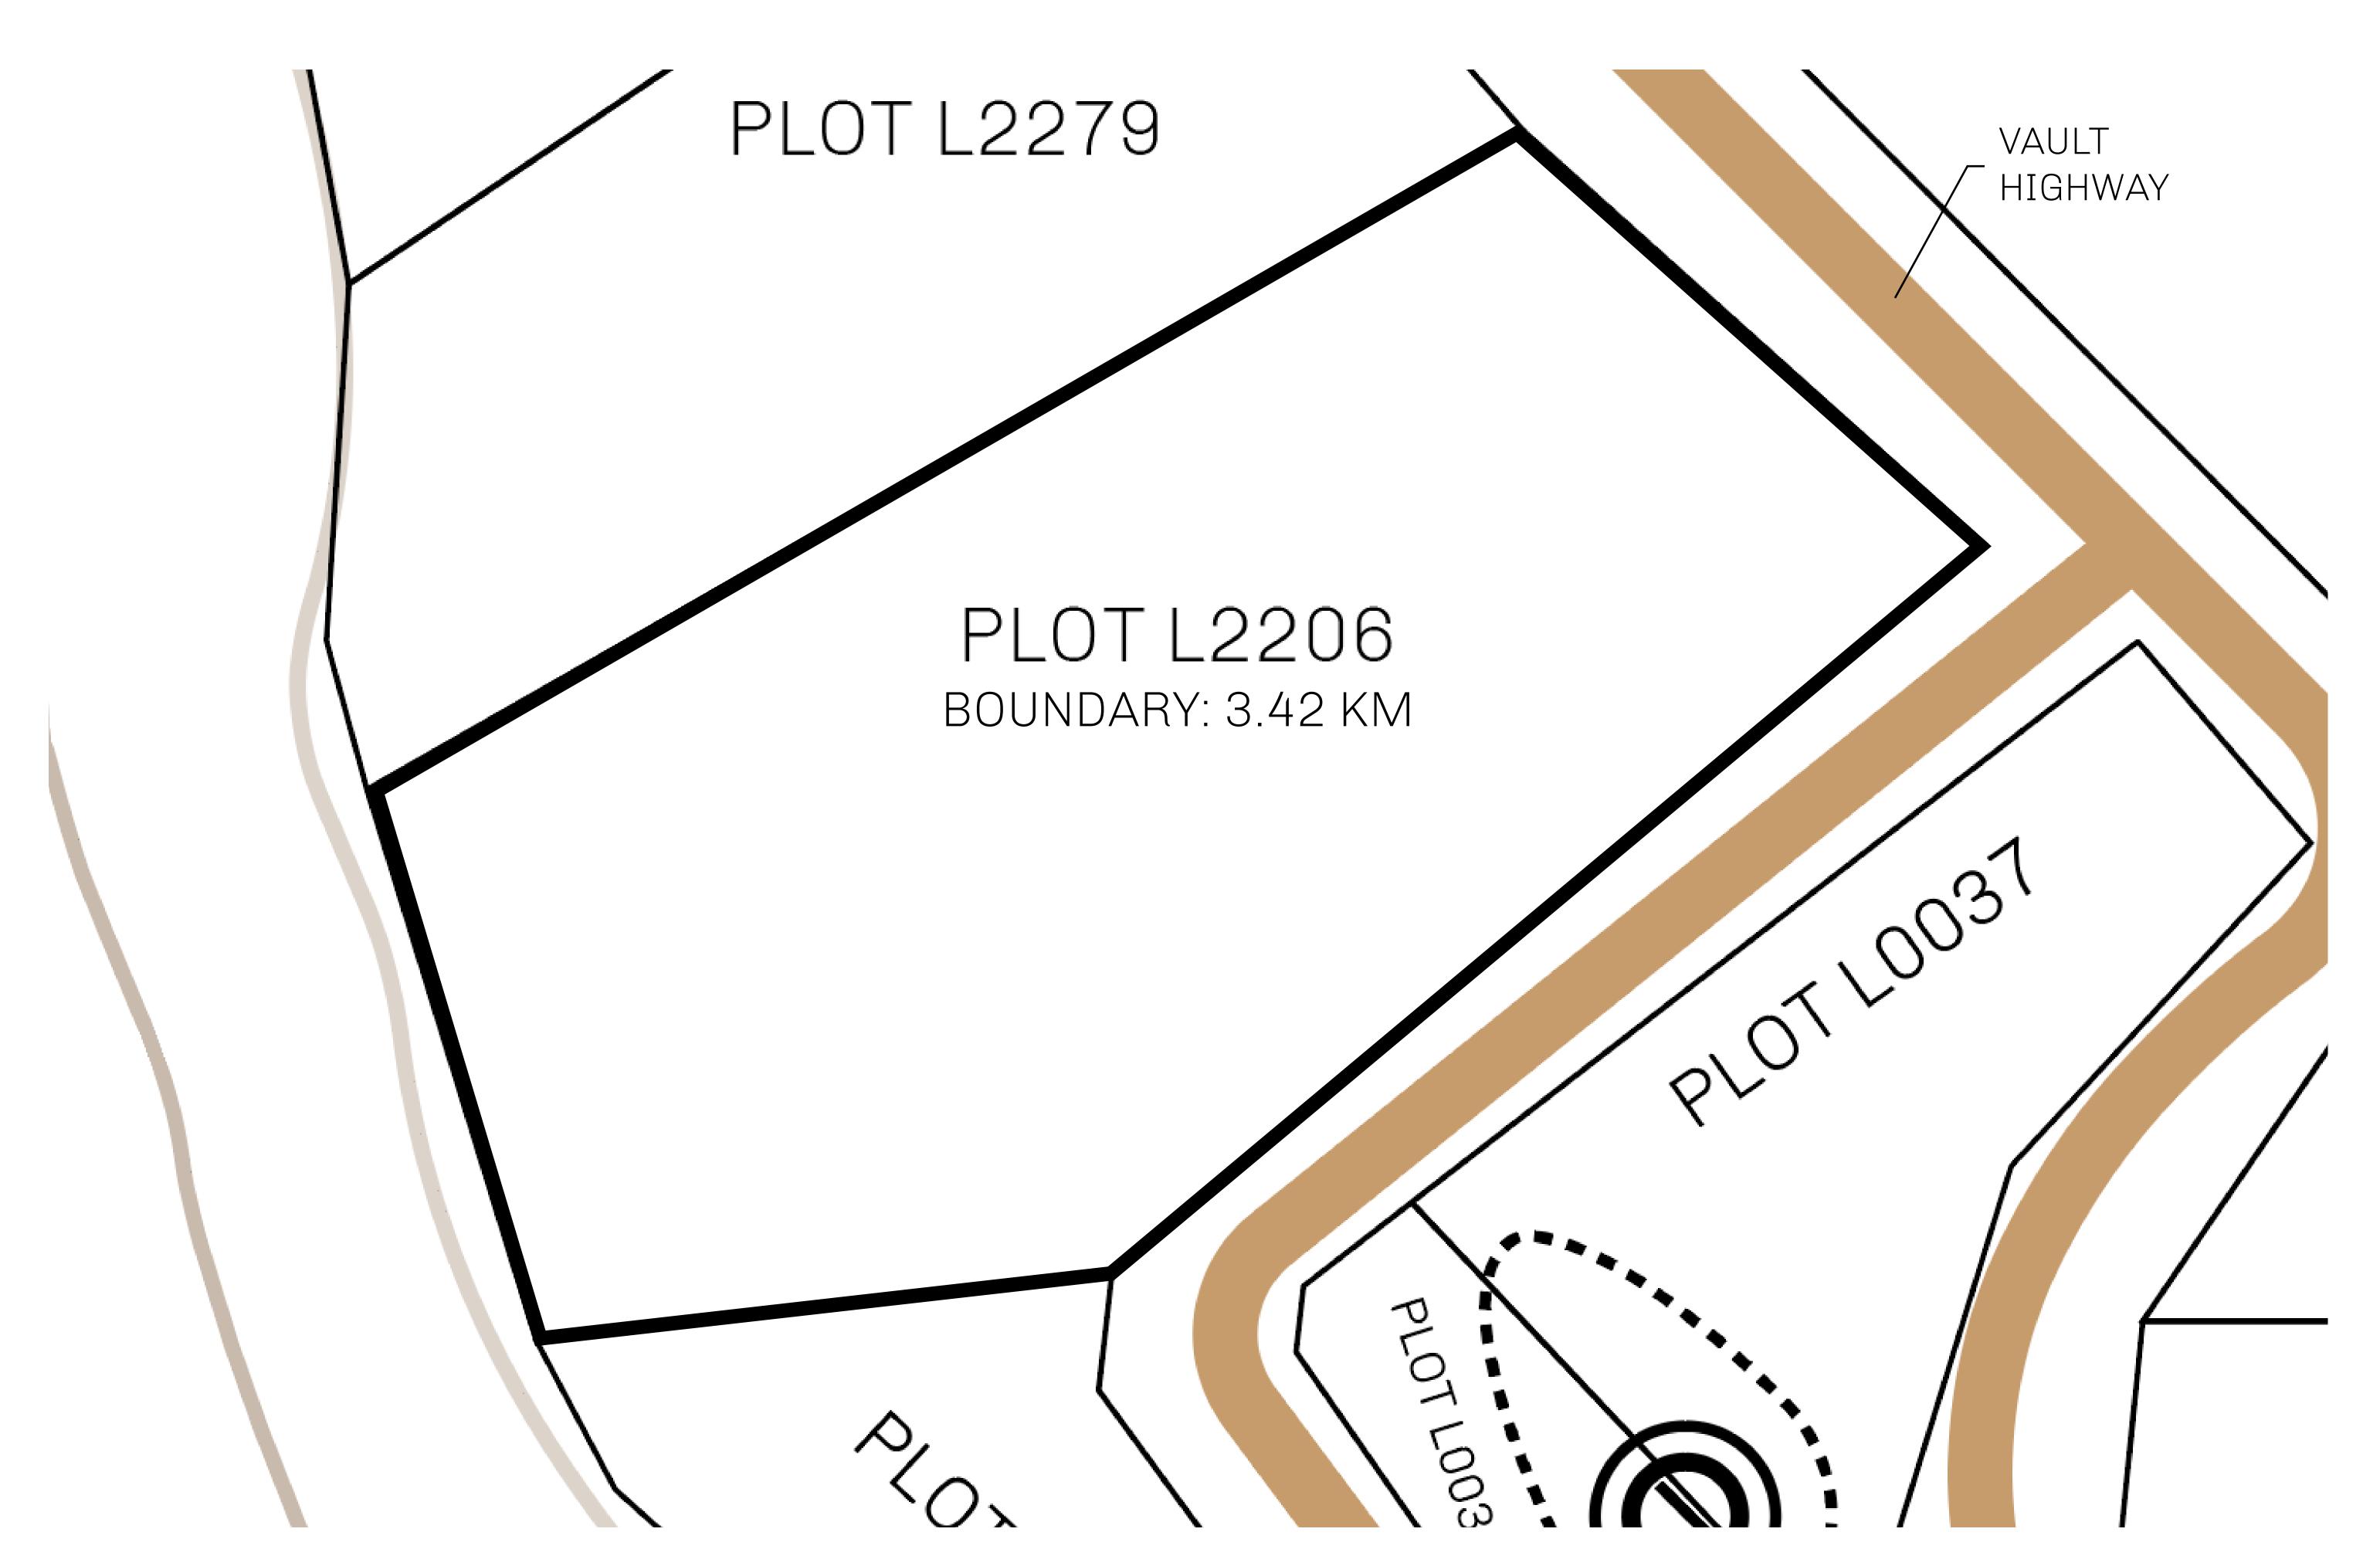

## **GEOGRAPHY**

COASTLINE 462.64 KM (287.47 MILES)

BORDERS OCEAN, ROYAUME DE SATOSHI, X BY SL & TERRITORIO LTT ST

HIGHEST POINT MOUNT ARES +8120 M

LOWEST POINT NFT PORT 0 M

PLOTS 2284 SCALE 1:50000

## H.M. LNFT Land Registry

L2206-221121

TITLE NUMBER

ADMINISTRATIVE AREA

THE GREAT EMPIRE

ISSUED 22 November 2021

SCALE 1/50000

OWNER ENTITLEMENT