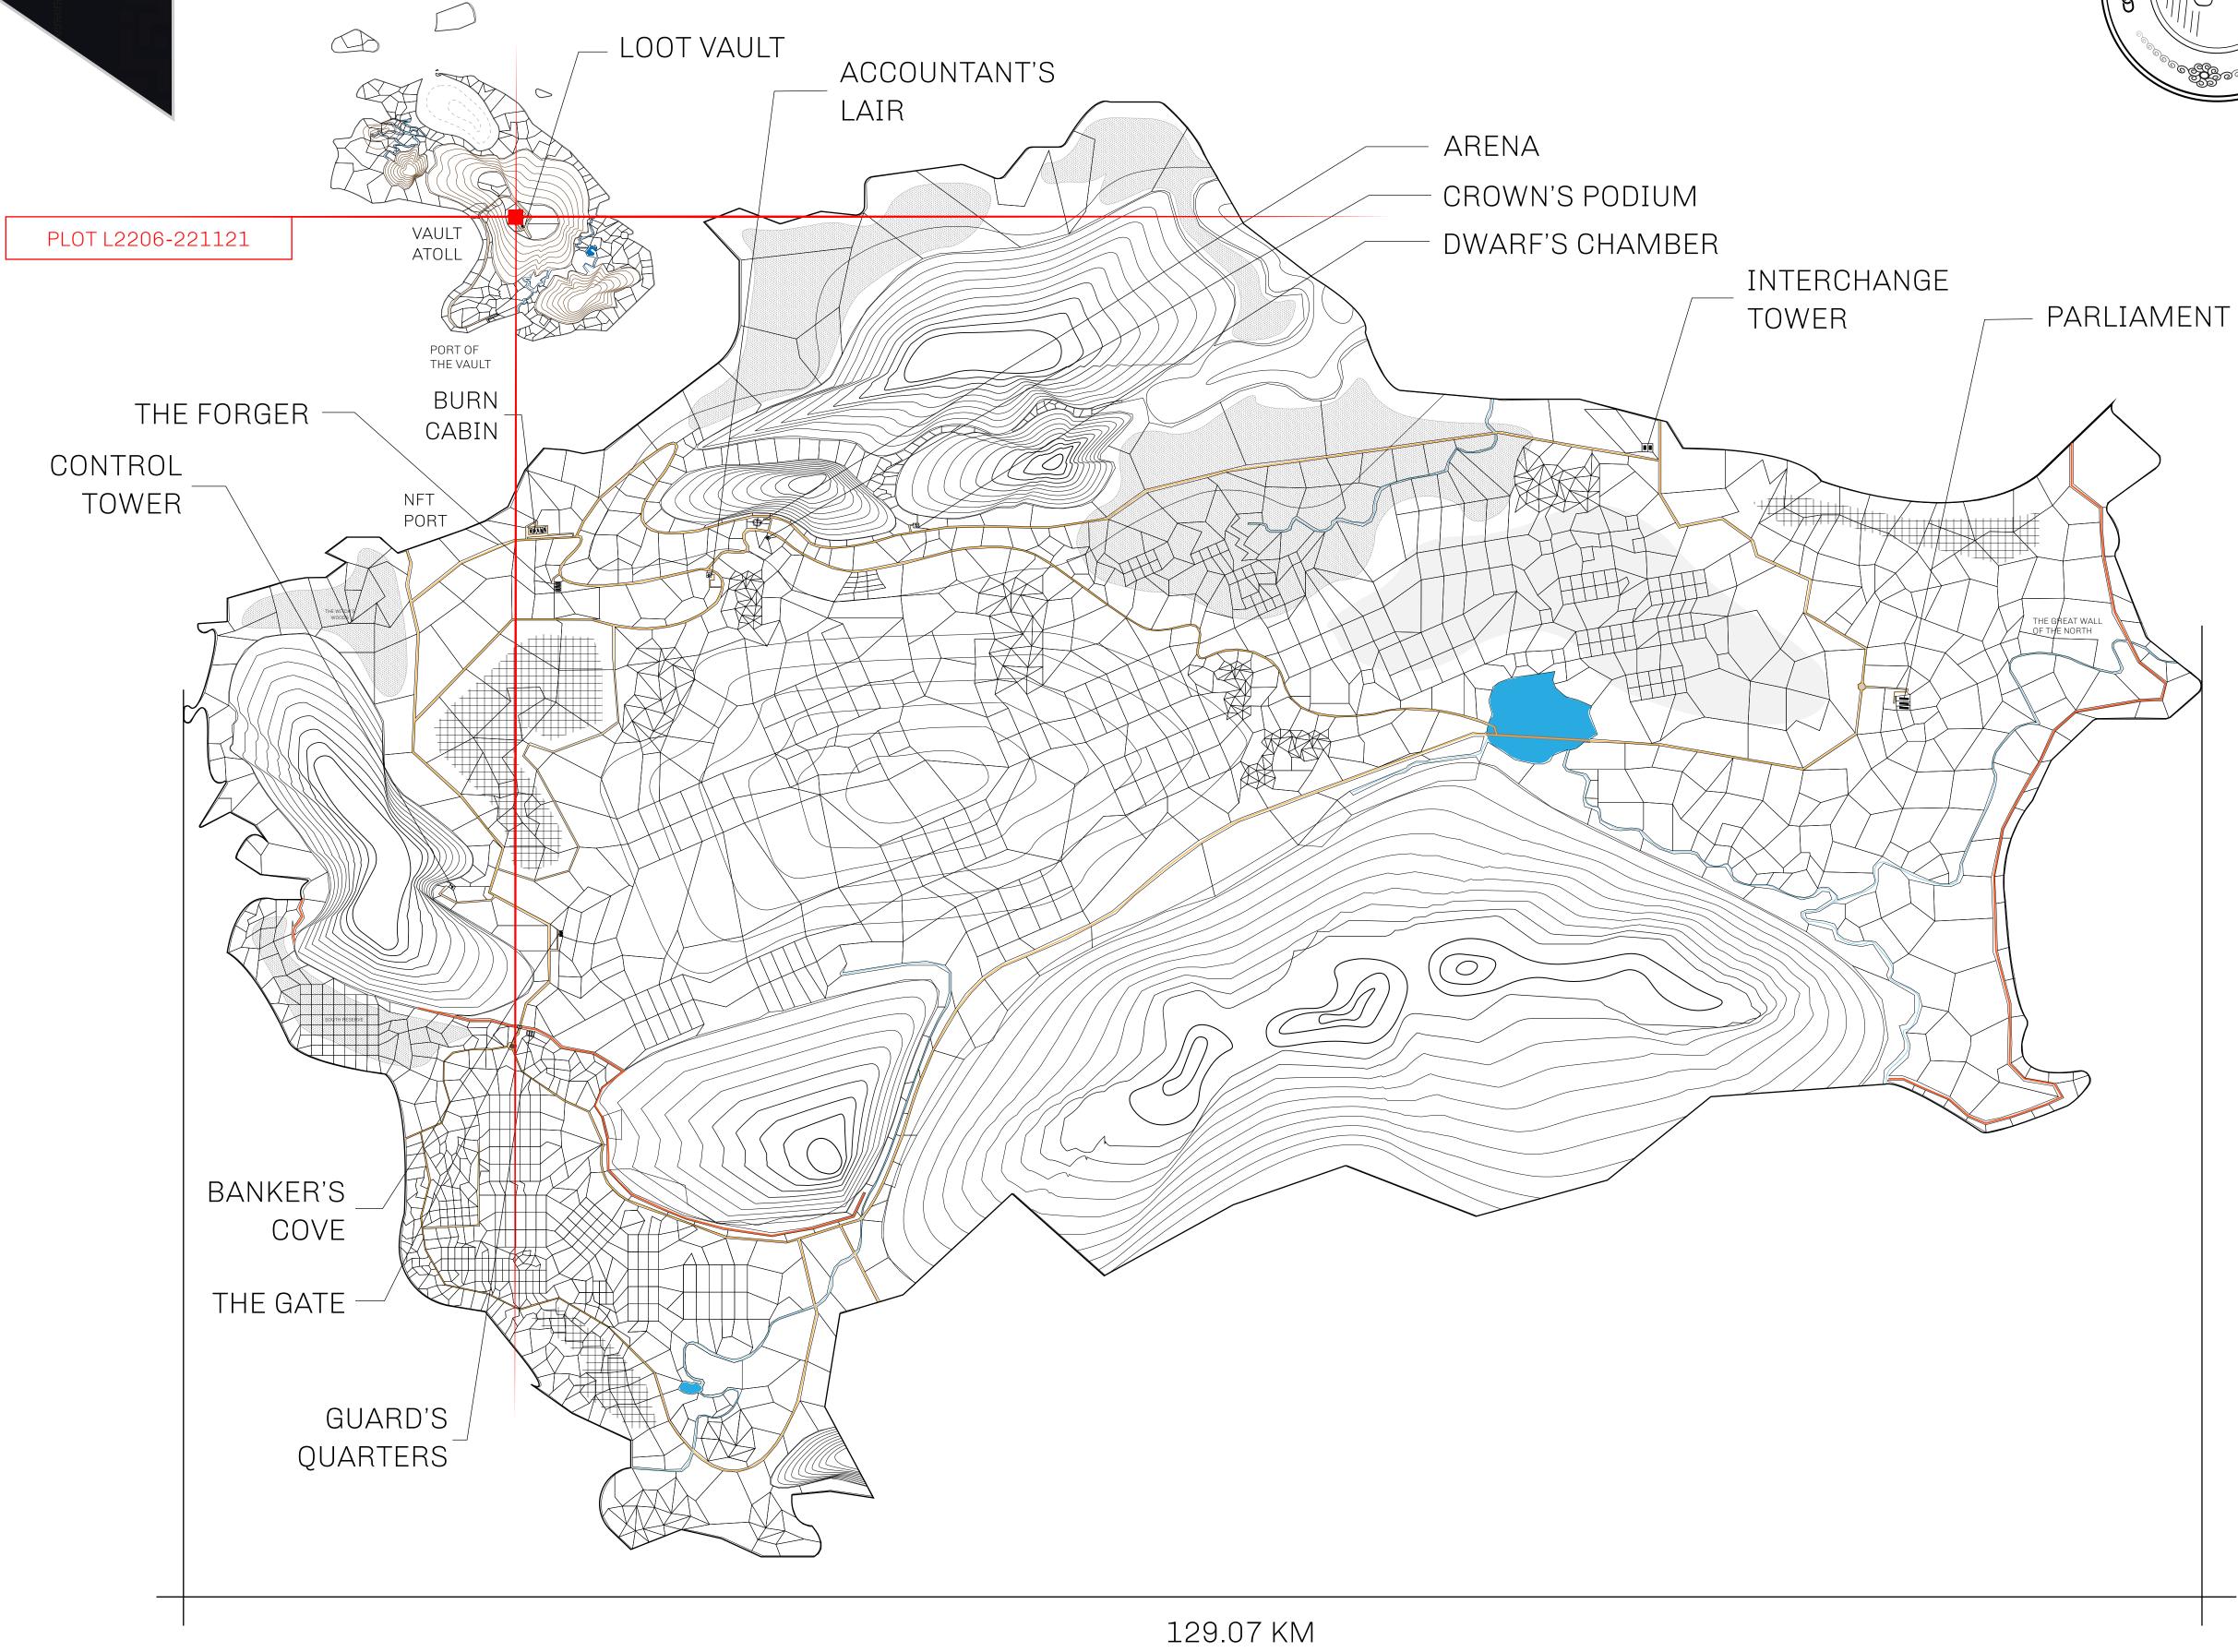

## **GEOGRAPHY**

COASTLINE 462.64 KM (287.47 MILES)

BORDERS OCEAN, ROYAUME DE SATOSHI, X BY SL & TERRITORIO LTT ST

HIGHEST POINT MOUNT ARES +8120 M

LOWEST POINT NFT PORT 0 M

PLOTS 2284 SCALE 1:50000

## H.M. LNFT Land Registry

L2206-221121

TITLE NUMBER

ADMINISTRATIVE AREA

THE GREAT EMPIRE

ISSUED 22 November 2021

SCALE 1/50000

OWNER ENTITLEMENT