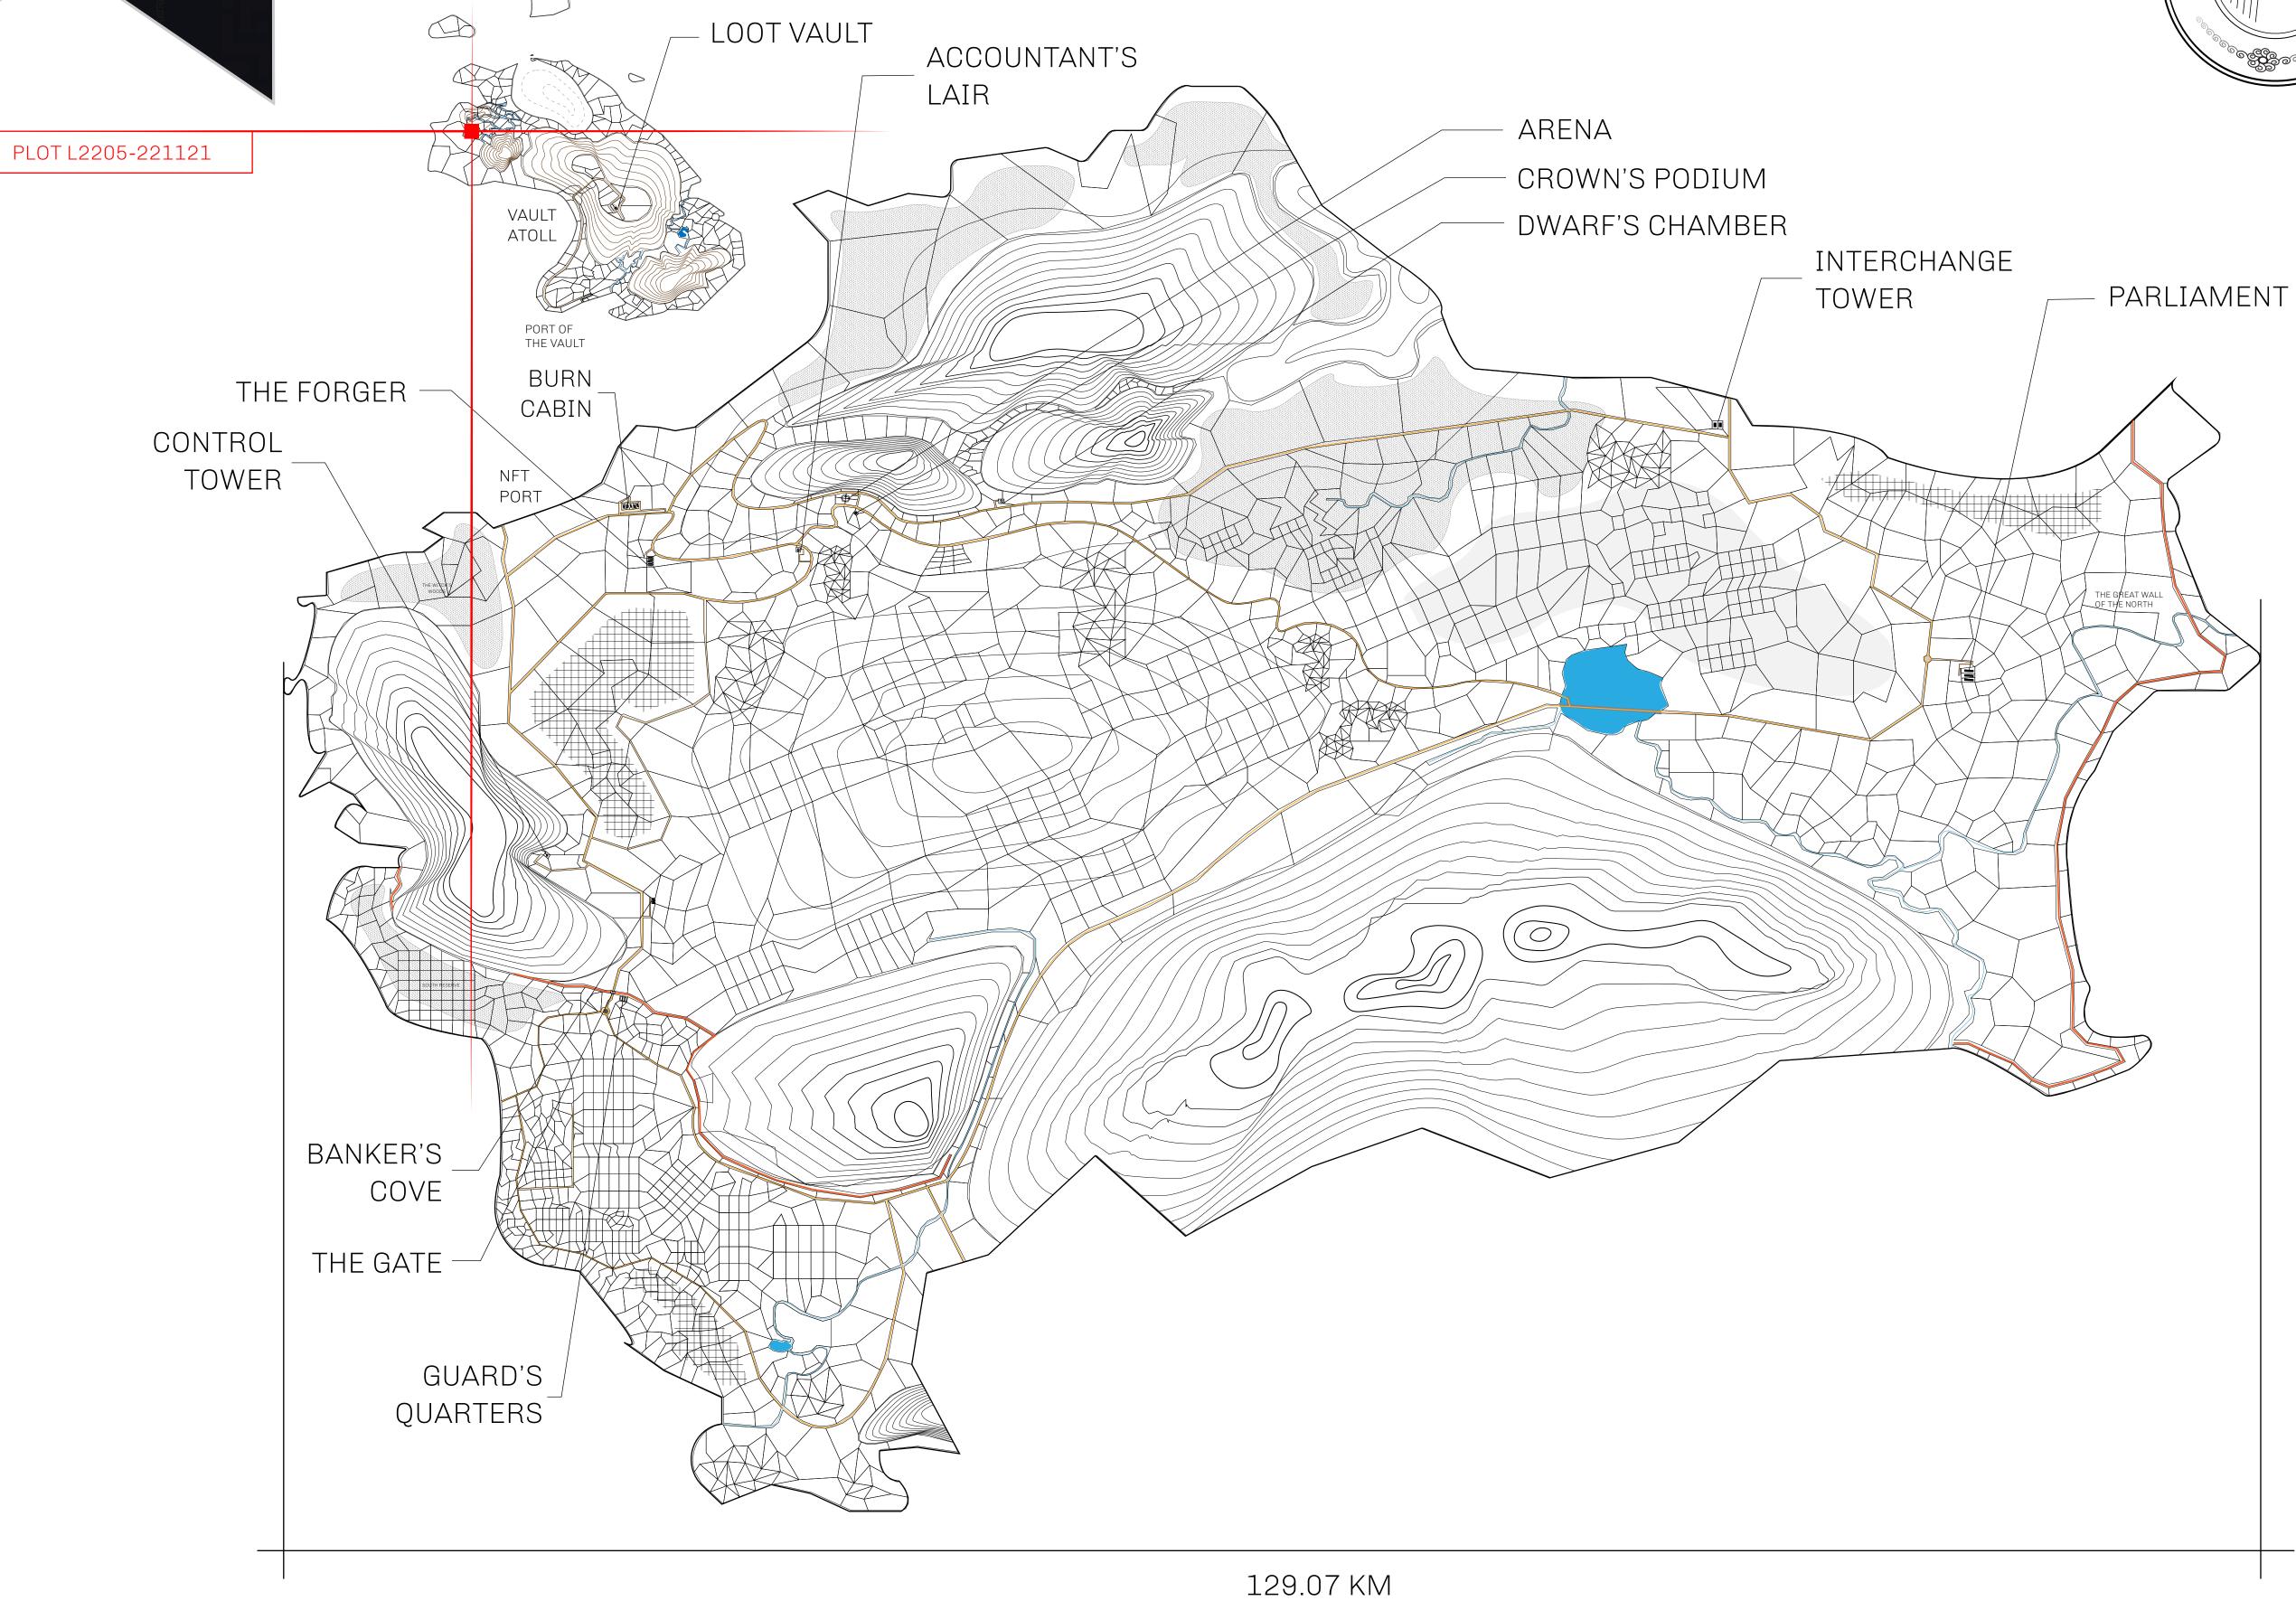

## GEOGRAPHY

COASTLINE 462.64 KM (287.47 MILES)

BORDERS OCEAN, ROYAUME DE SATOSHI, X BY SL & TERRITORIO LTT ST

HIGHEST POINT MOUNT ARES +8120 M

LOWEST POINT NFT PORT 0 M

PLOTS 2284 SCALE 1:50000

## H.M. LNFT Land Registry

TITLE NUMBER

L2205-221121

ADMINISTRATIVE AREA

THE GREAT EMPIRE

ISSUED 22 November 2021

OWNER ENTITLEMENT

Type W-GE: Share of 0.3% of all BUN sales based on number of NFT Stories minted

SCALE 1/50000