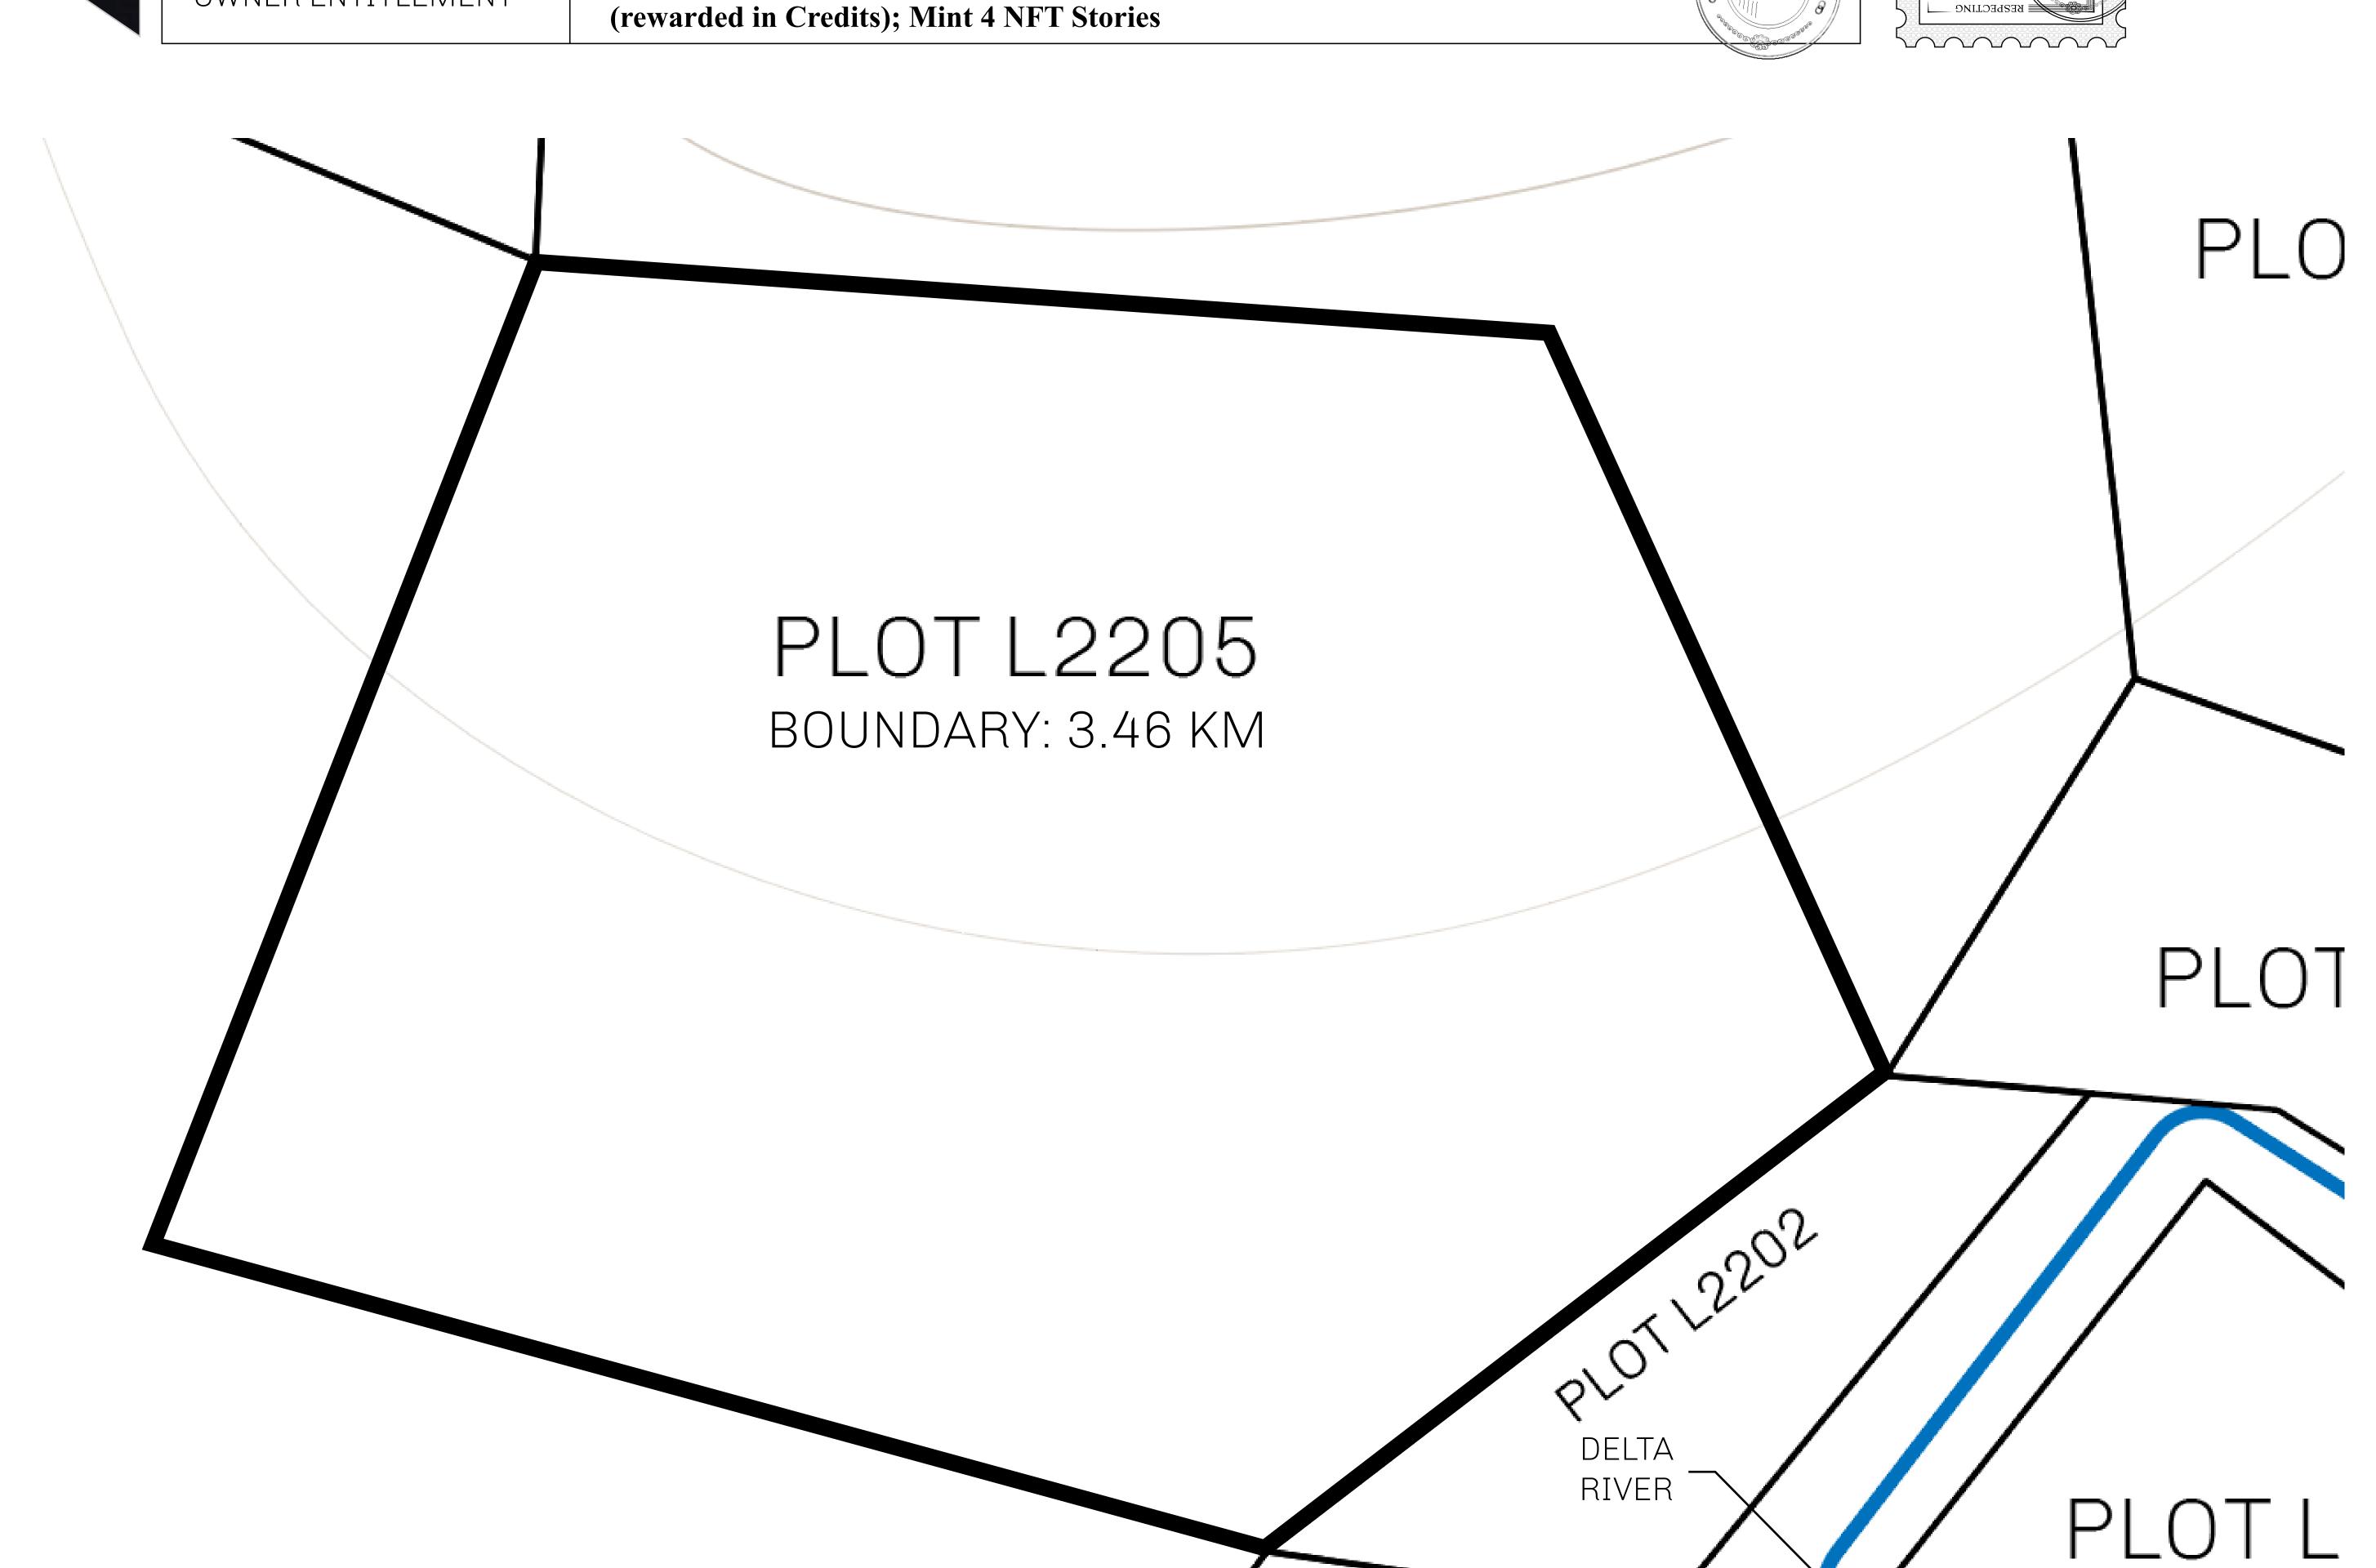

## H.M. LNFT Land Registry

TITLE NUMBER

L2205-221121

ADMINISTRATIVE AREA

THE GREAT EMPIRE

ISSUED 22 November 2021

OWNER ENTITLEMENT

Type W-GE: Share of 0.3% of all BUN sales based on number of NFT Stories minted

SCALE 1/50000