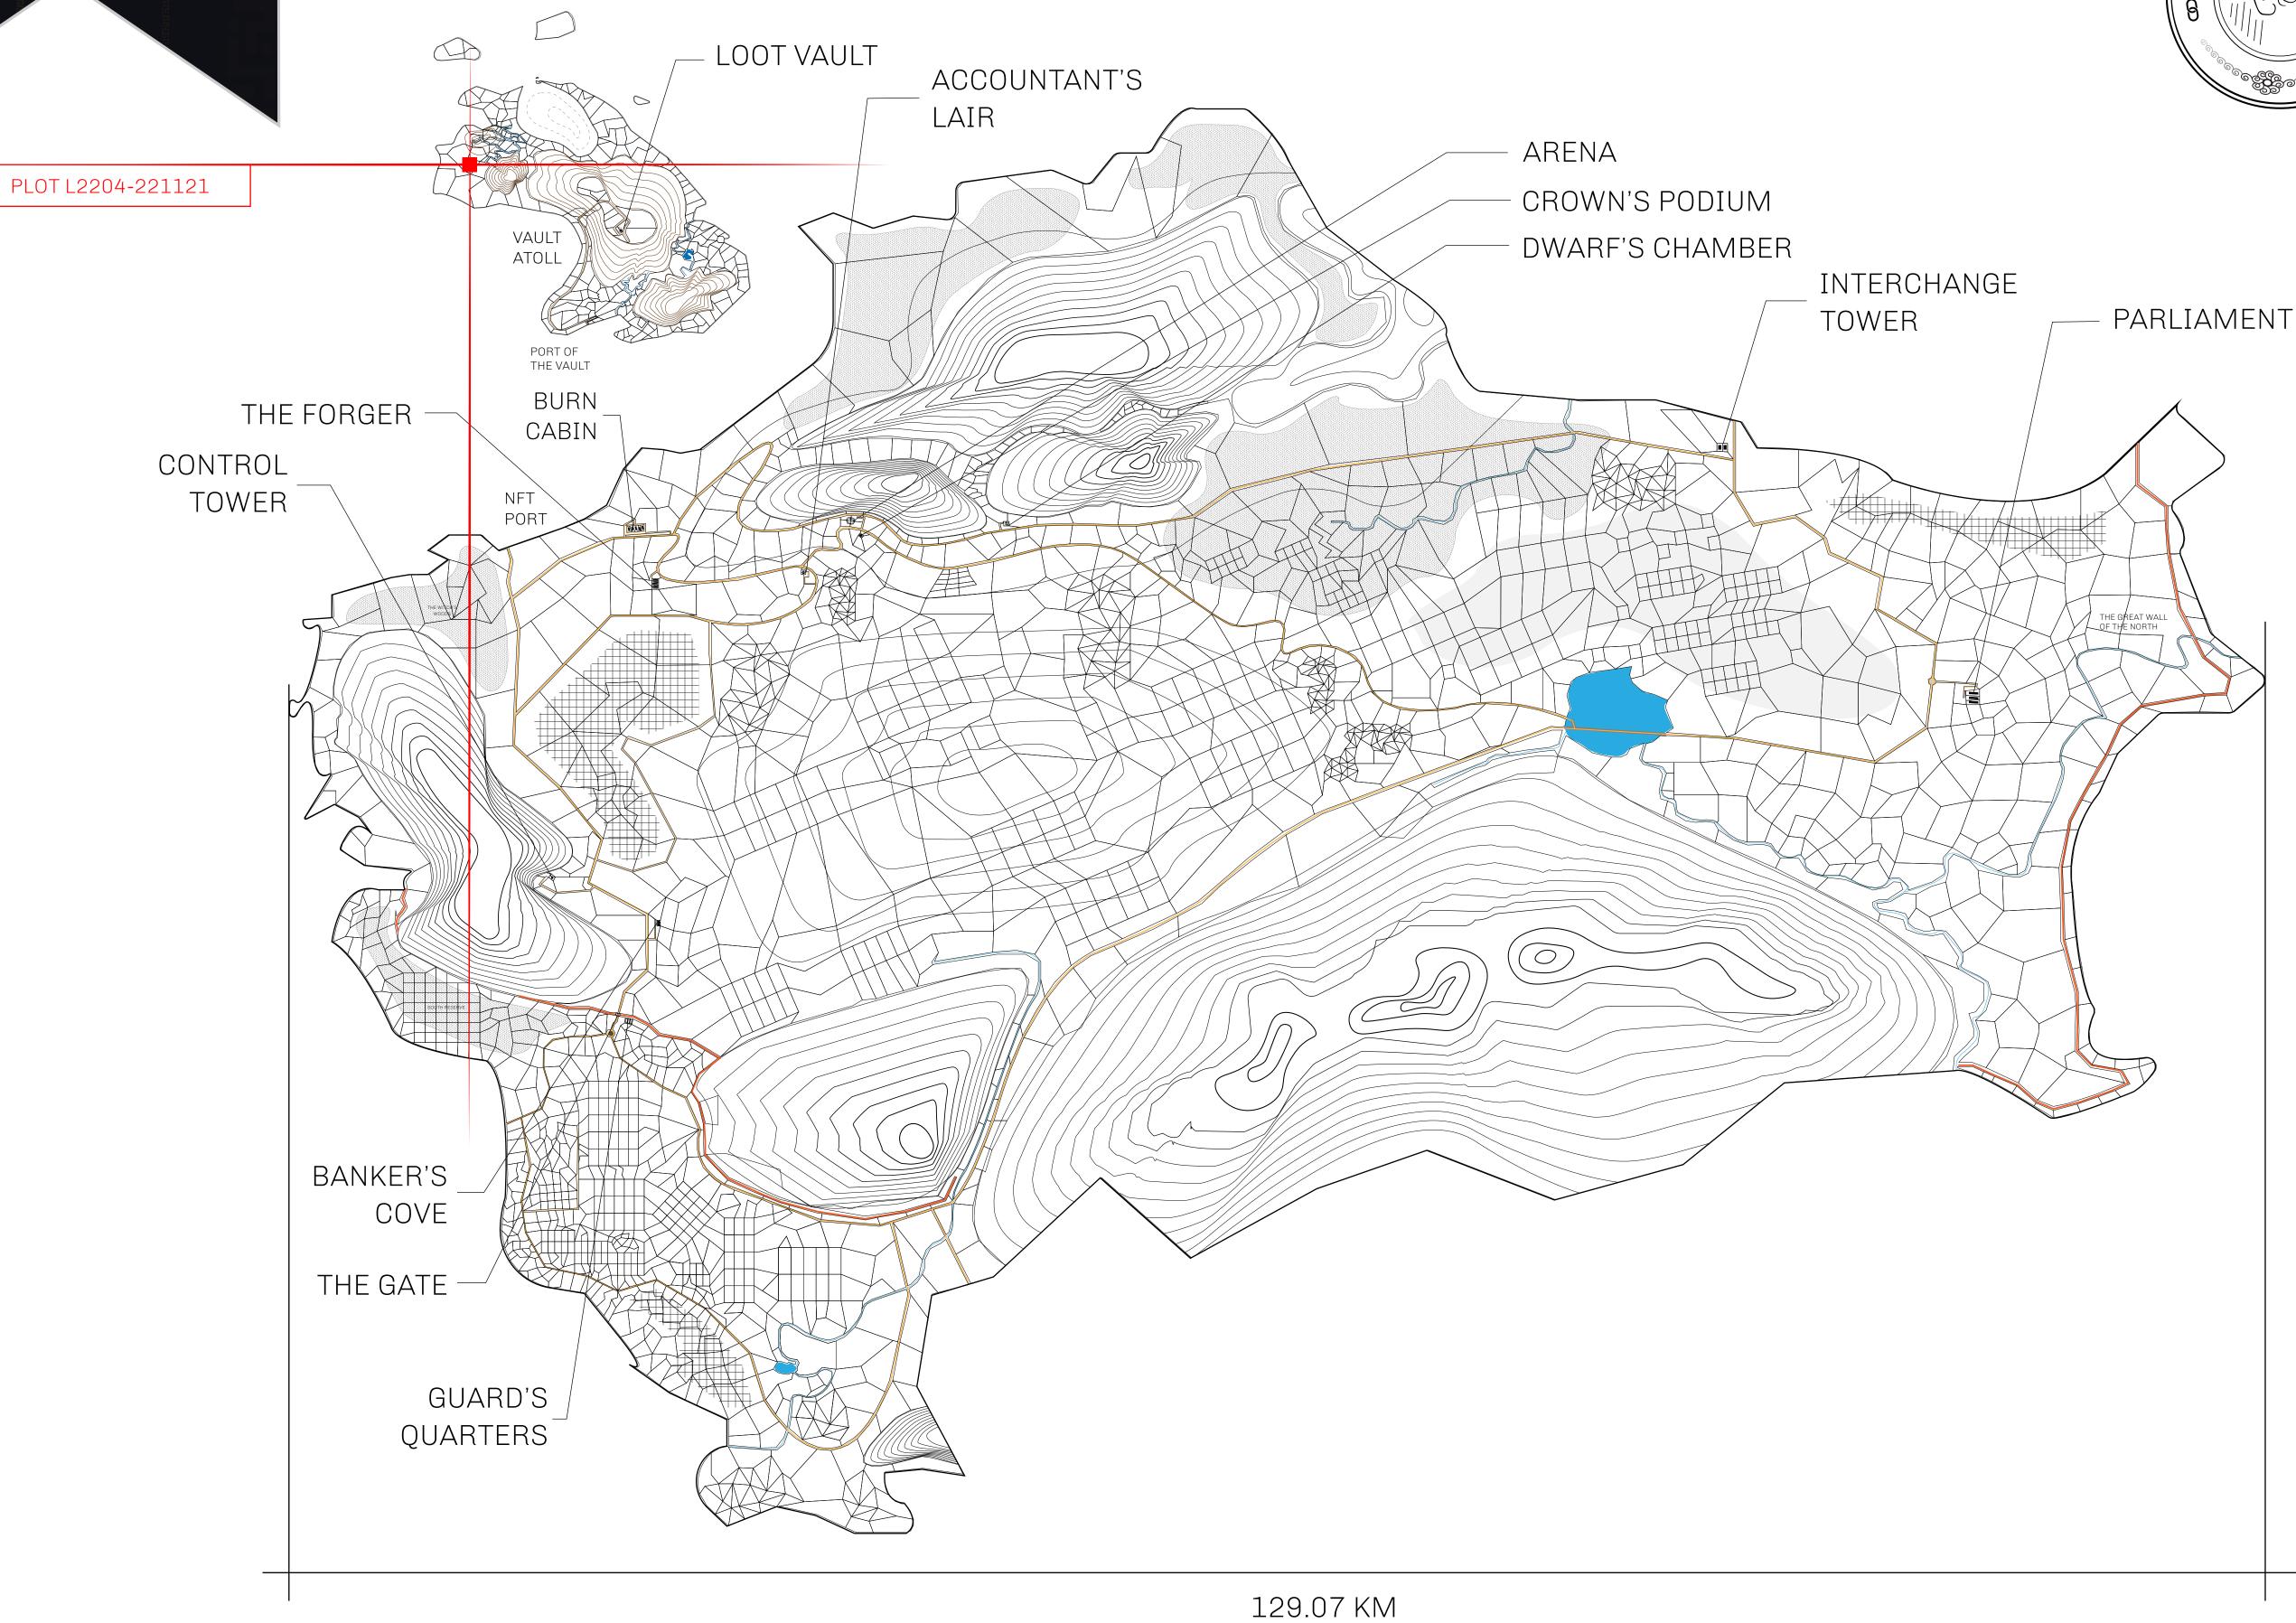

## HER MAJESTY'S GATED WORLD

As an economic and ruling powerhouse, the Great Empire controls the issuance and trade of BUN, LTT, and USDC reward credits. Decisions by its sitting parliamentarians affect Loot NFT World. Following the last war, border controls are tight and only invitees can enter. Each Sunday, all eyes focus on the Arena and the Crown's Podium, where battle-bidding auctions rage. The battle pit is not for the fainthearted and strategy plays a crucial role in winning.

## GEOGRAPHY

COASTLINE 462.64 KM (287.47 MILES)

BORDERS OCEAN, ROYAUME DE SATOSHI, X BY SL & TERRITORIO LTT ST

HIGHEST POINT MOUNT ARES +8120 M

LOWEST POINT NFT PORT 0 M

PLOTS 2284 SCALE 1:50000

## H.M. LNFT Land Registry

L2204-221121

TITLE NUMBER

ADMINISTRATIVE AREA

THE GREAT EMPIRE

ISSUED 22 November 2021

SCALE **1/50000** 

OWNER ENTITLEMENT