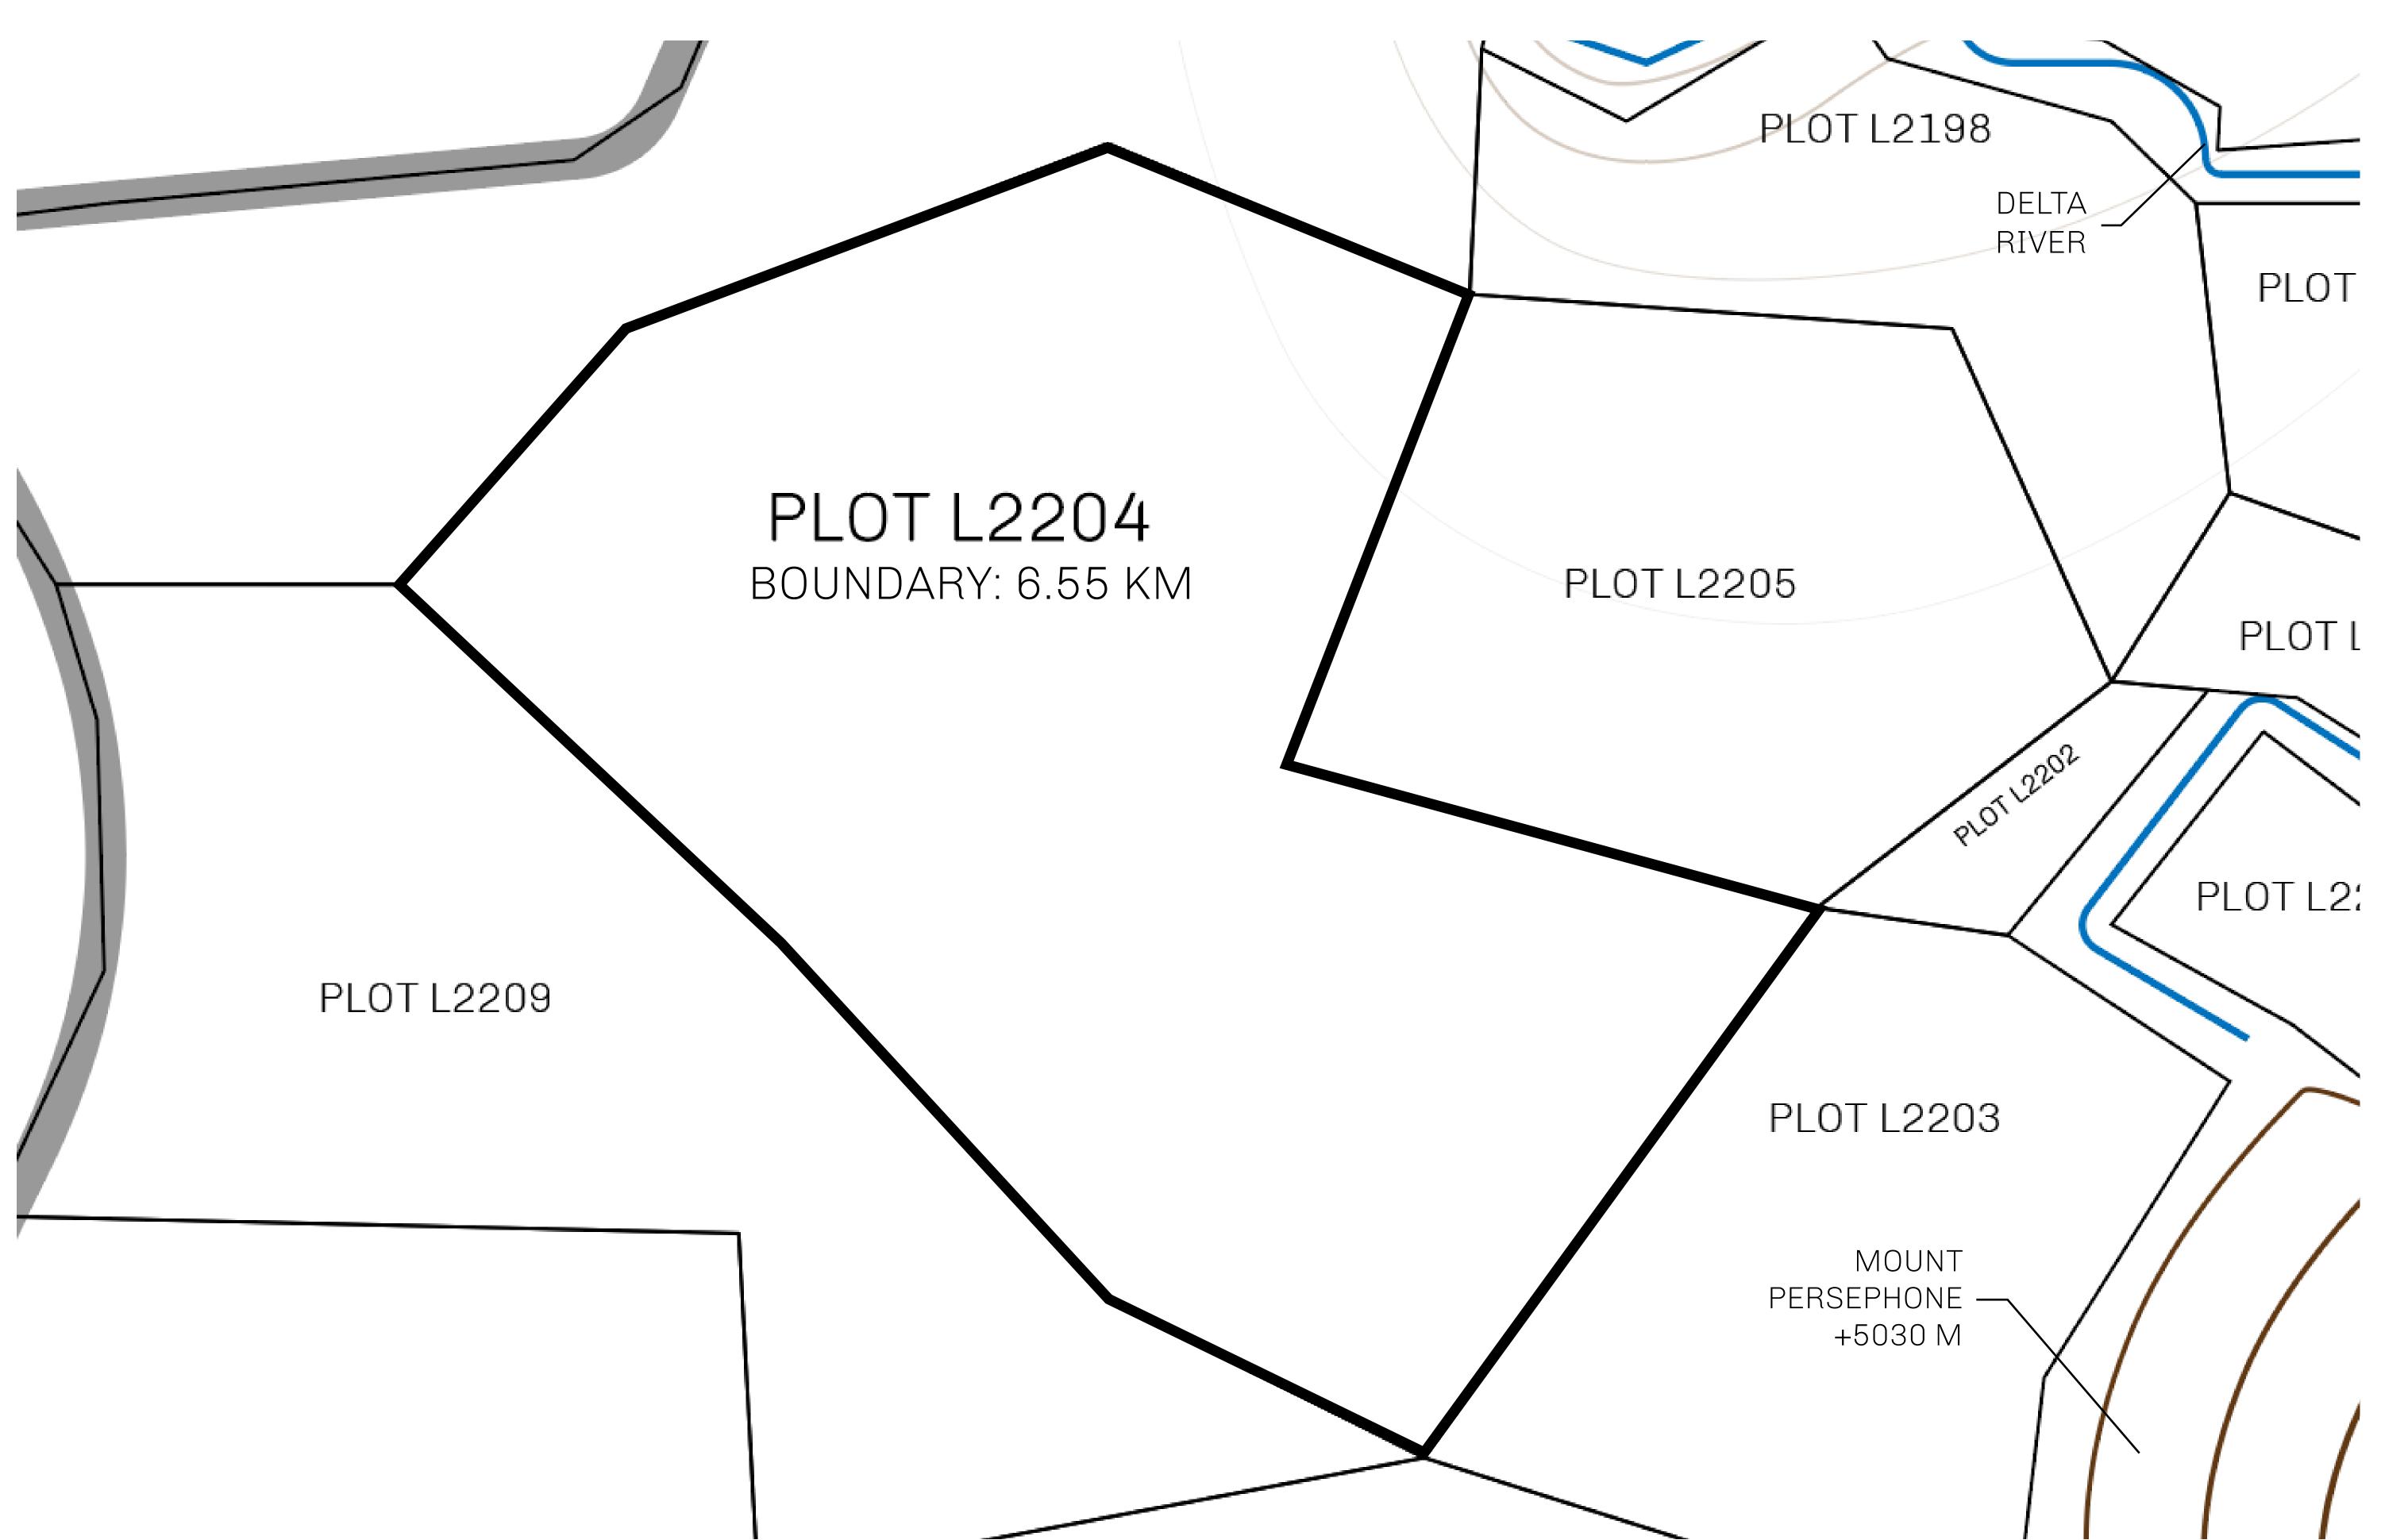

## GEOGRAPHY

COASTLINE 462.64 KM (287.47 MILES)

BORDERS OCEAN, ROYAUME DE SATOSHI, X BY SL & TERRITORIO LTT ST

HIGHEST POINT MOUNT ARES +8120 M

LOWEST POINT NFT PORT 0 M

PLOTS 2284 SCALE 1:50000

## H.M. LNFT Land Registry

L2204-221121

TITLE NUMBER

ADMINISTRATIVE AREA

THE GREAT EMPIRE

ISSUED 22 November 2021

SCALE **1/50000** 

OWNER ENTITLEMENT