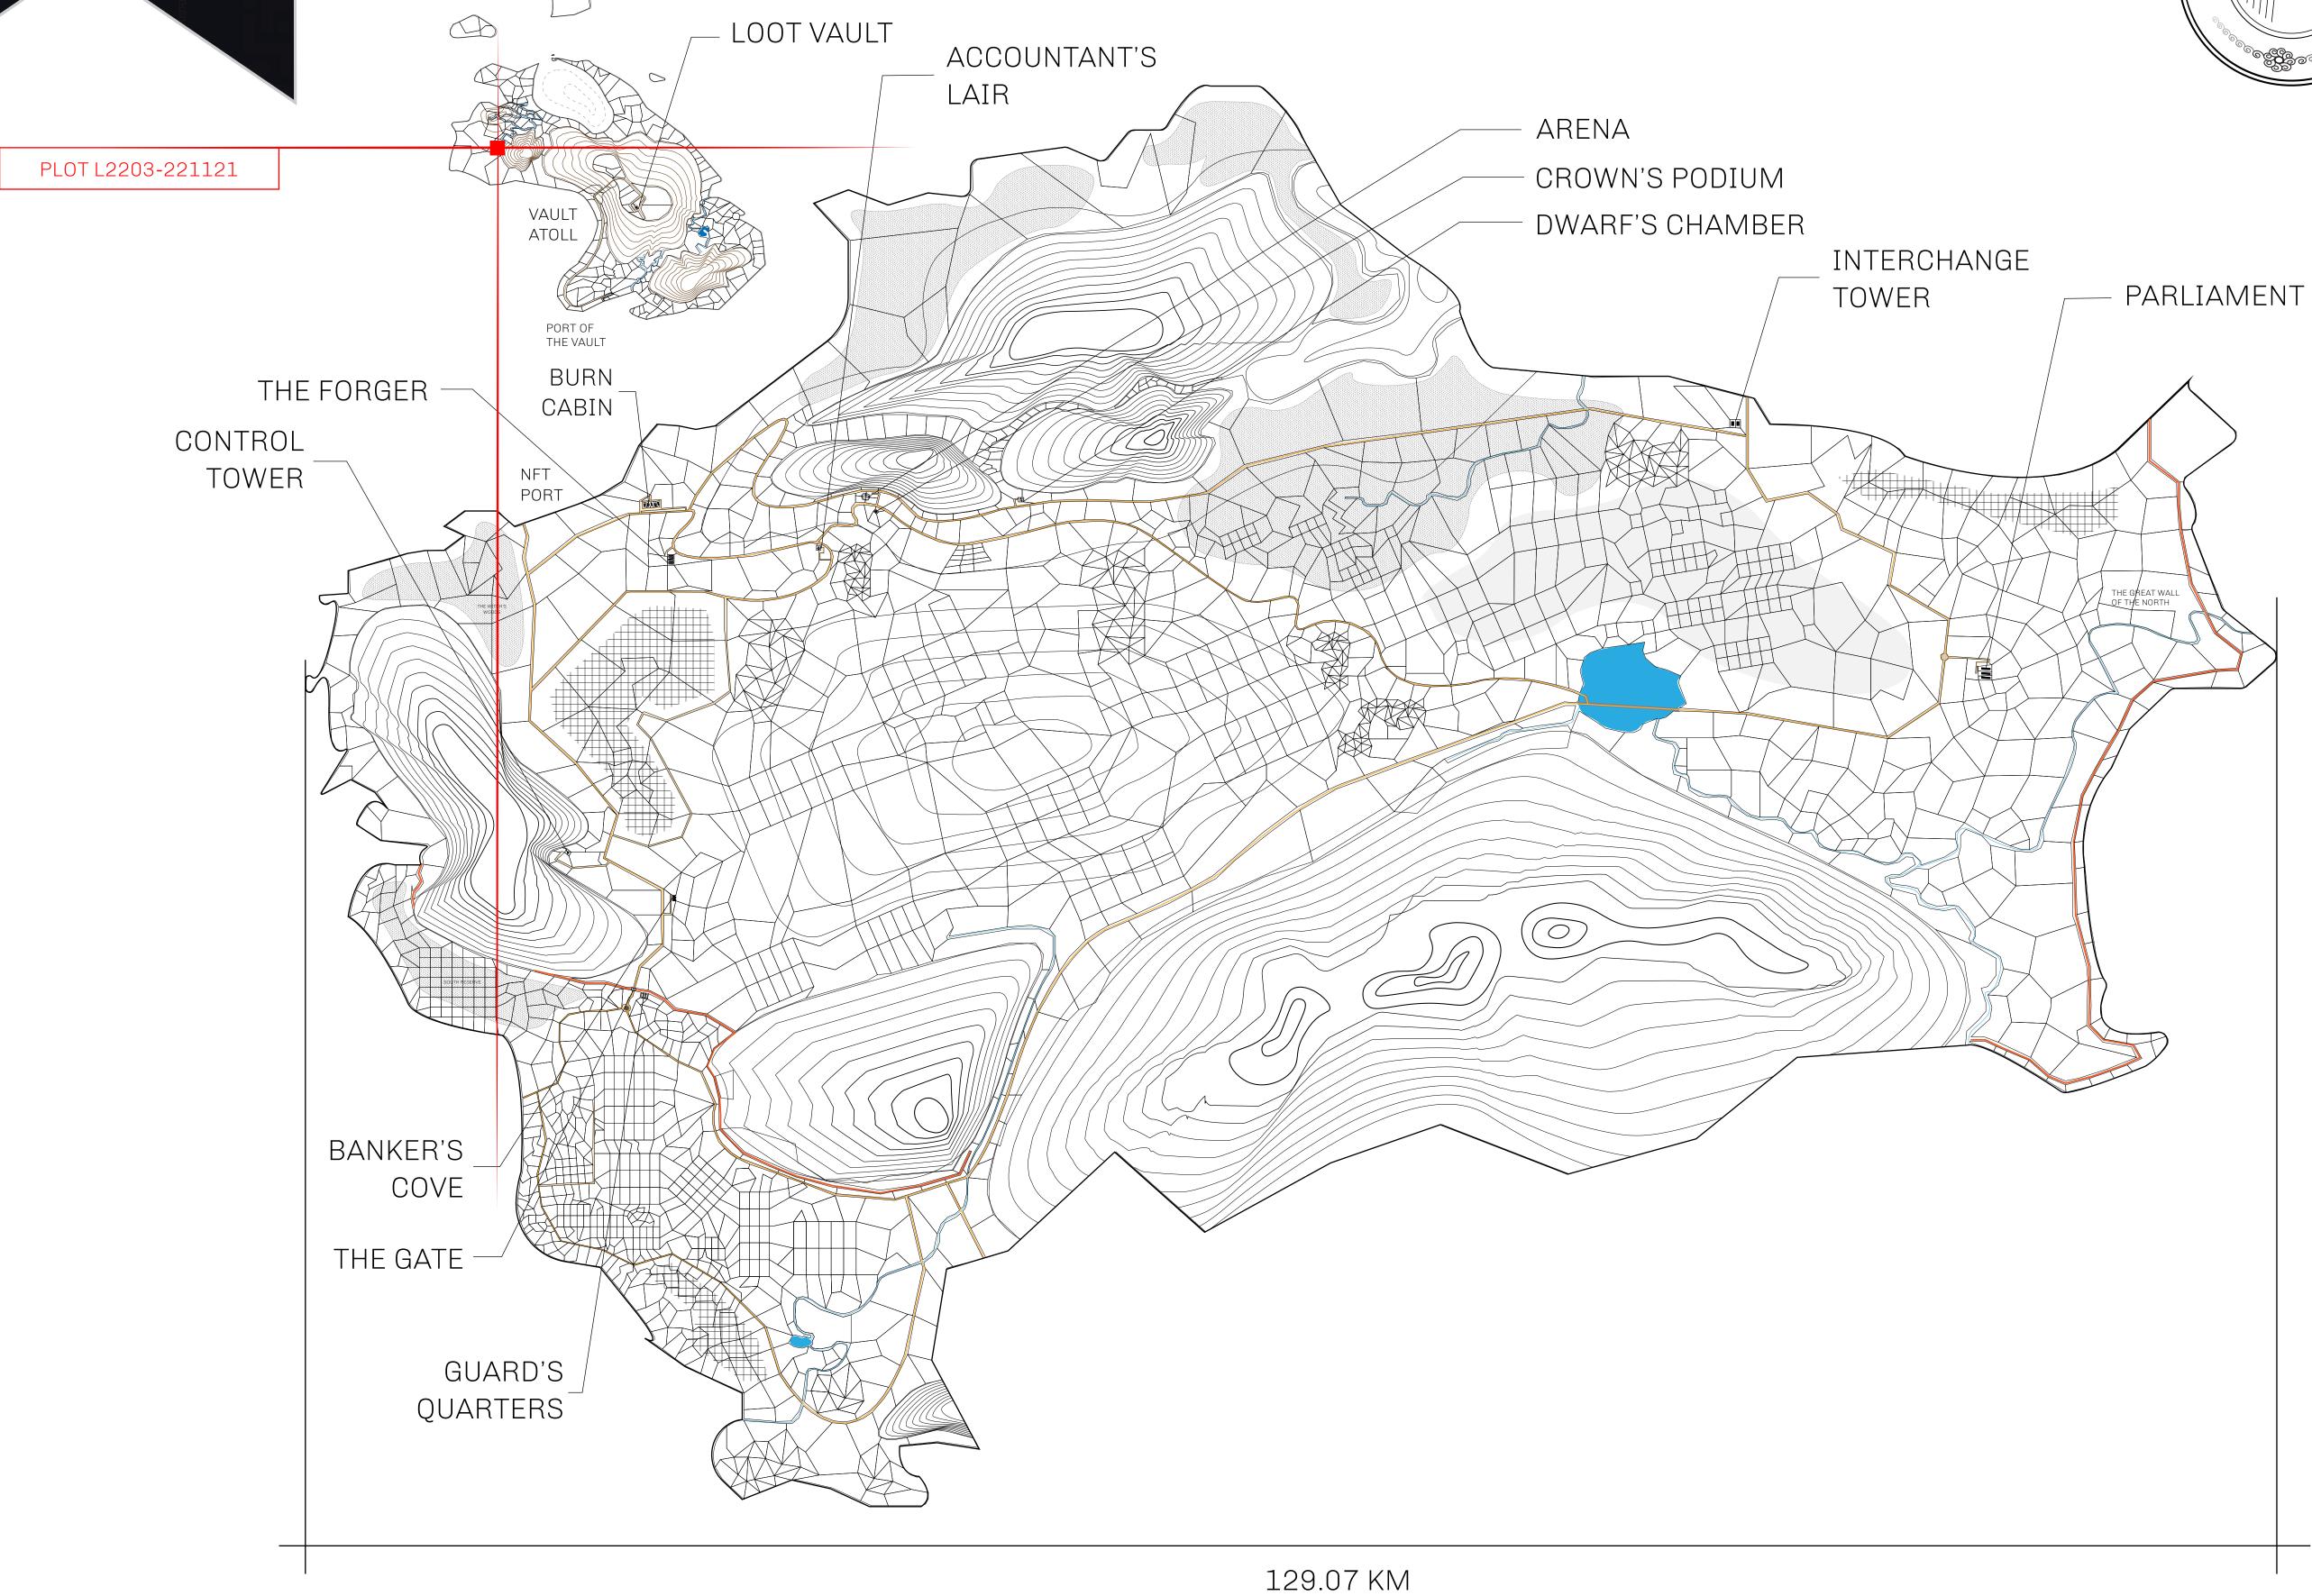

## GEOGRAPHY

COASTLINE 462.64 KM (287.47 MILES)

OCEAN, ROYAUME DE SATOSHI, X BY SL & TERRITORIO LTT ST BORDERS

HIGHEST POINT MOUNT ARES +8120 M

LOWEST POINT NFT PORT 0 M

PLOTS 2284 SCALE 1:50000

## H.M. LNFT Land Registry

TITLE NUMBER

L2203-221121

ADMINISTRATIVE AREA

THE GREAT EMPIRE

ISSUED 22 November 2021

SCALE **1/50000** 

OWNER ENTITLEMENT