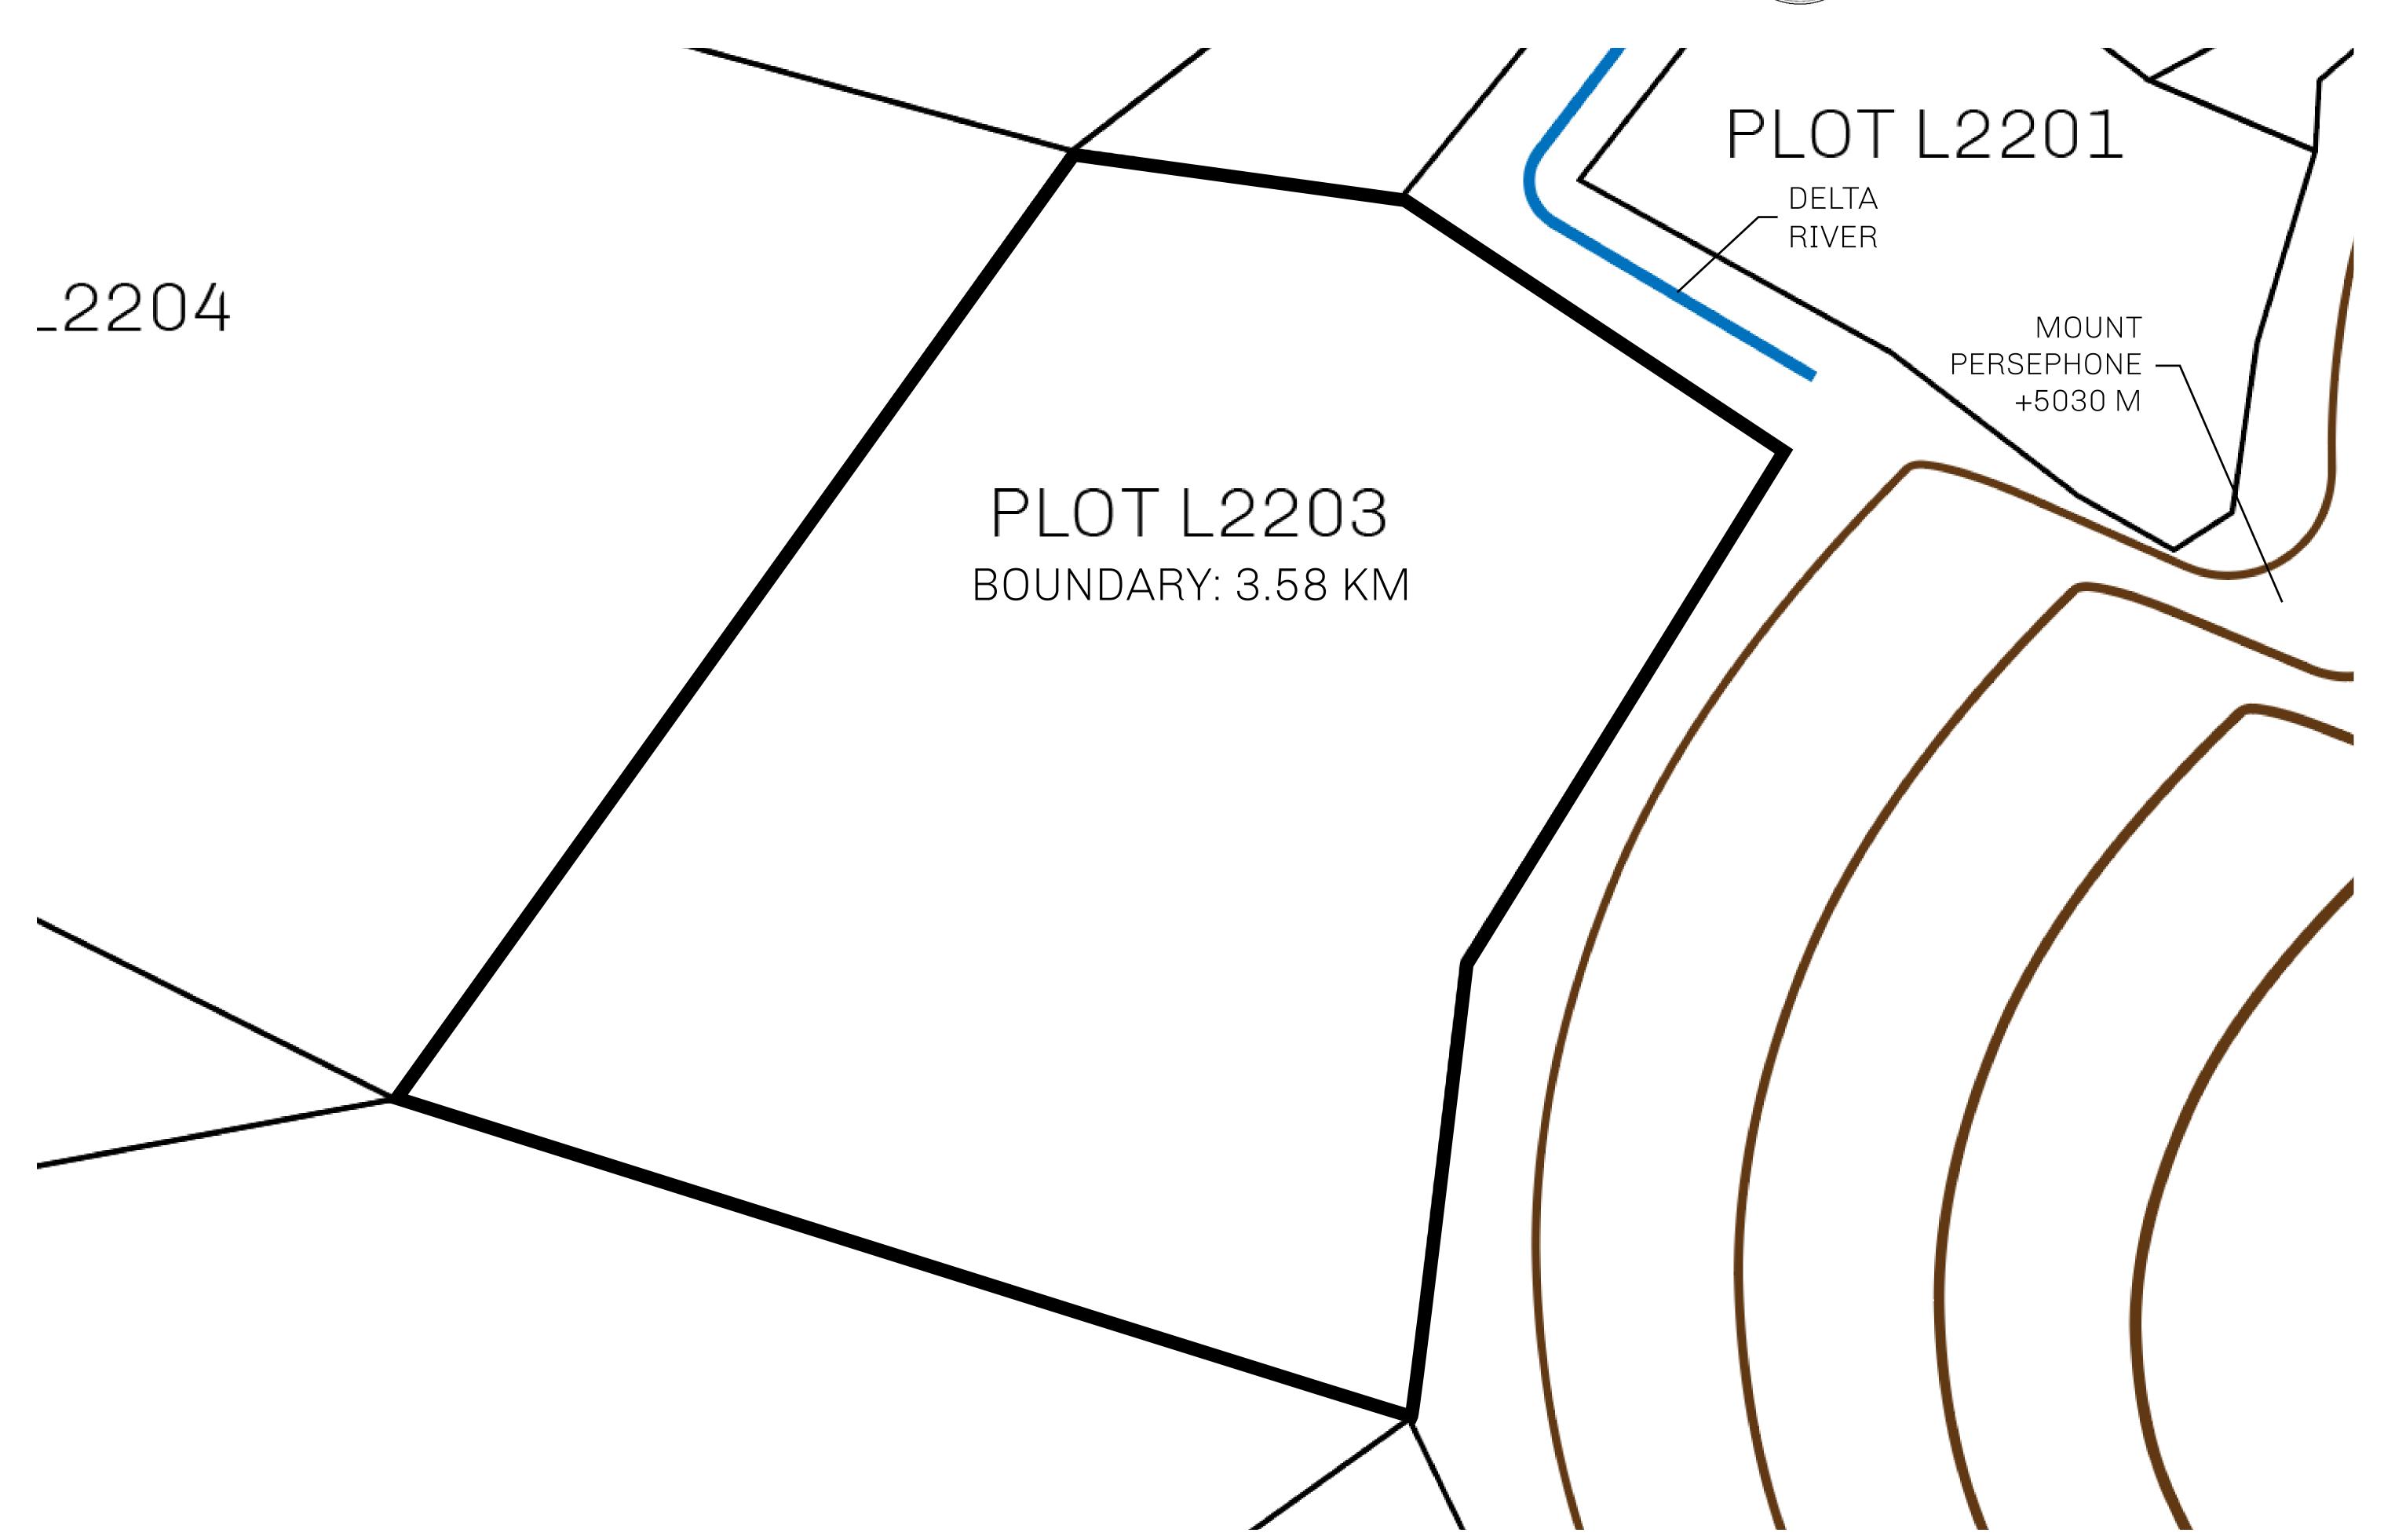

## GEOGRAPHY

COASTLINE 462.64 KM (287.47 MILES)

OCEAN, ROYAUME DE SATOSHI, X BY SL & TERRITORIO LTT ST BORDERS

HIGHEST POINT MOUNT ARES +8120 M

LOWEST POINT NFT PORT 0 M

PLOTS 2284 SCALE 1:50000

## H.M. LNFT Land Registry

TITLE NUMBER

L2203-221121

ADMINISTRATIVE AREA

THE GREAT EMPIRE

ISSUED 22 November 2021

SCALE **1/50000** 

OWNER ENTITLEMENT

Type W-GE: Share of 0.3% of all BUN sales based on number of NFT Stories minted

(rewarded in Credits); Mint 4 NFT Stories