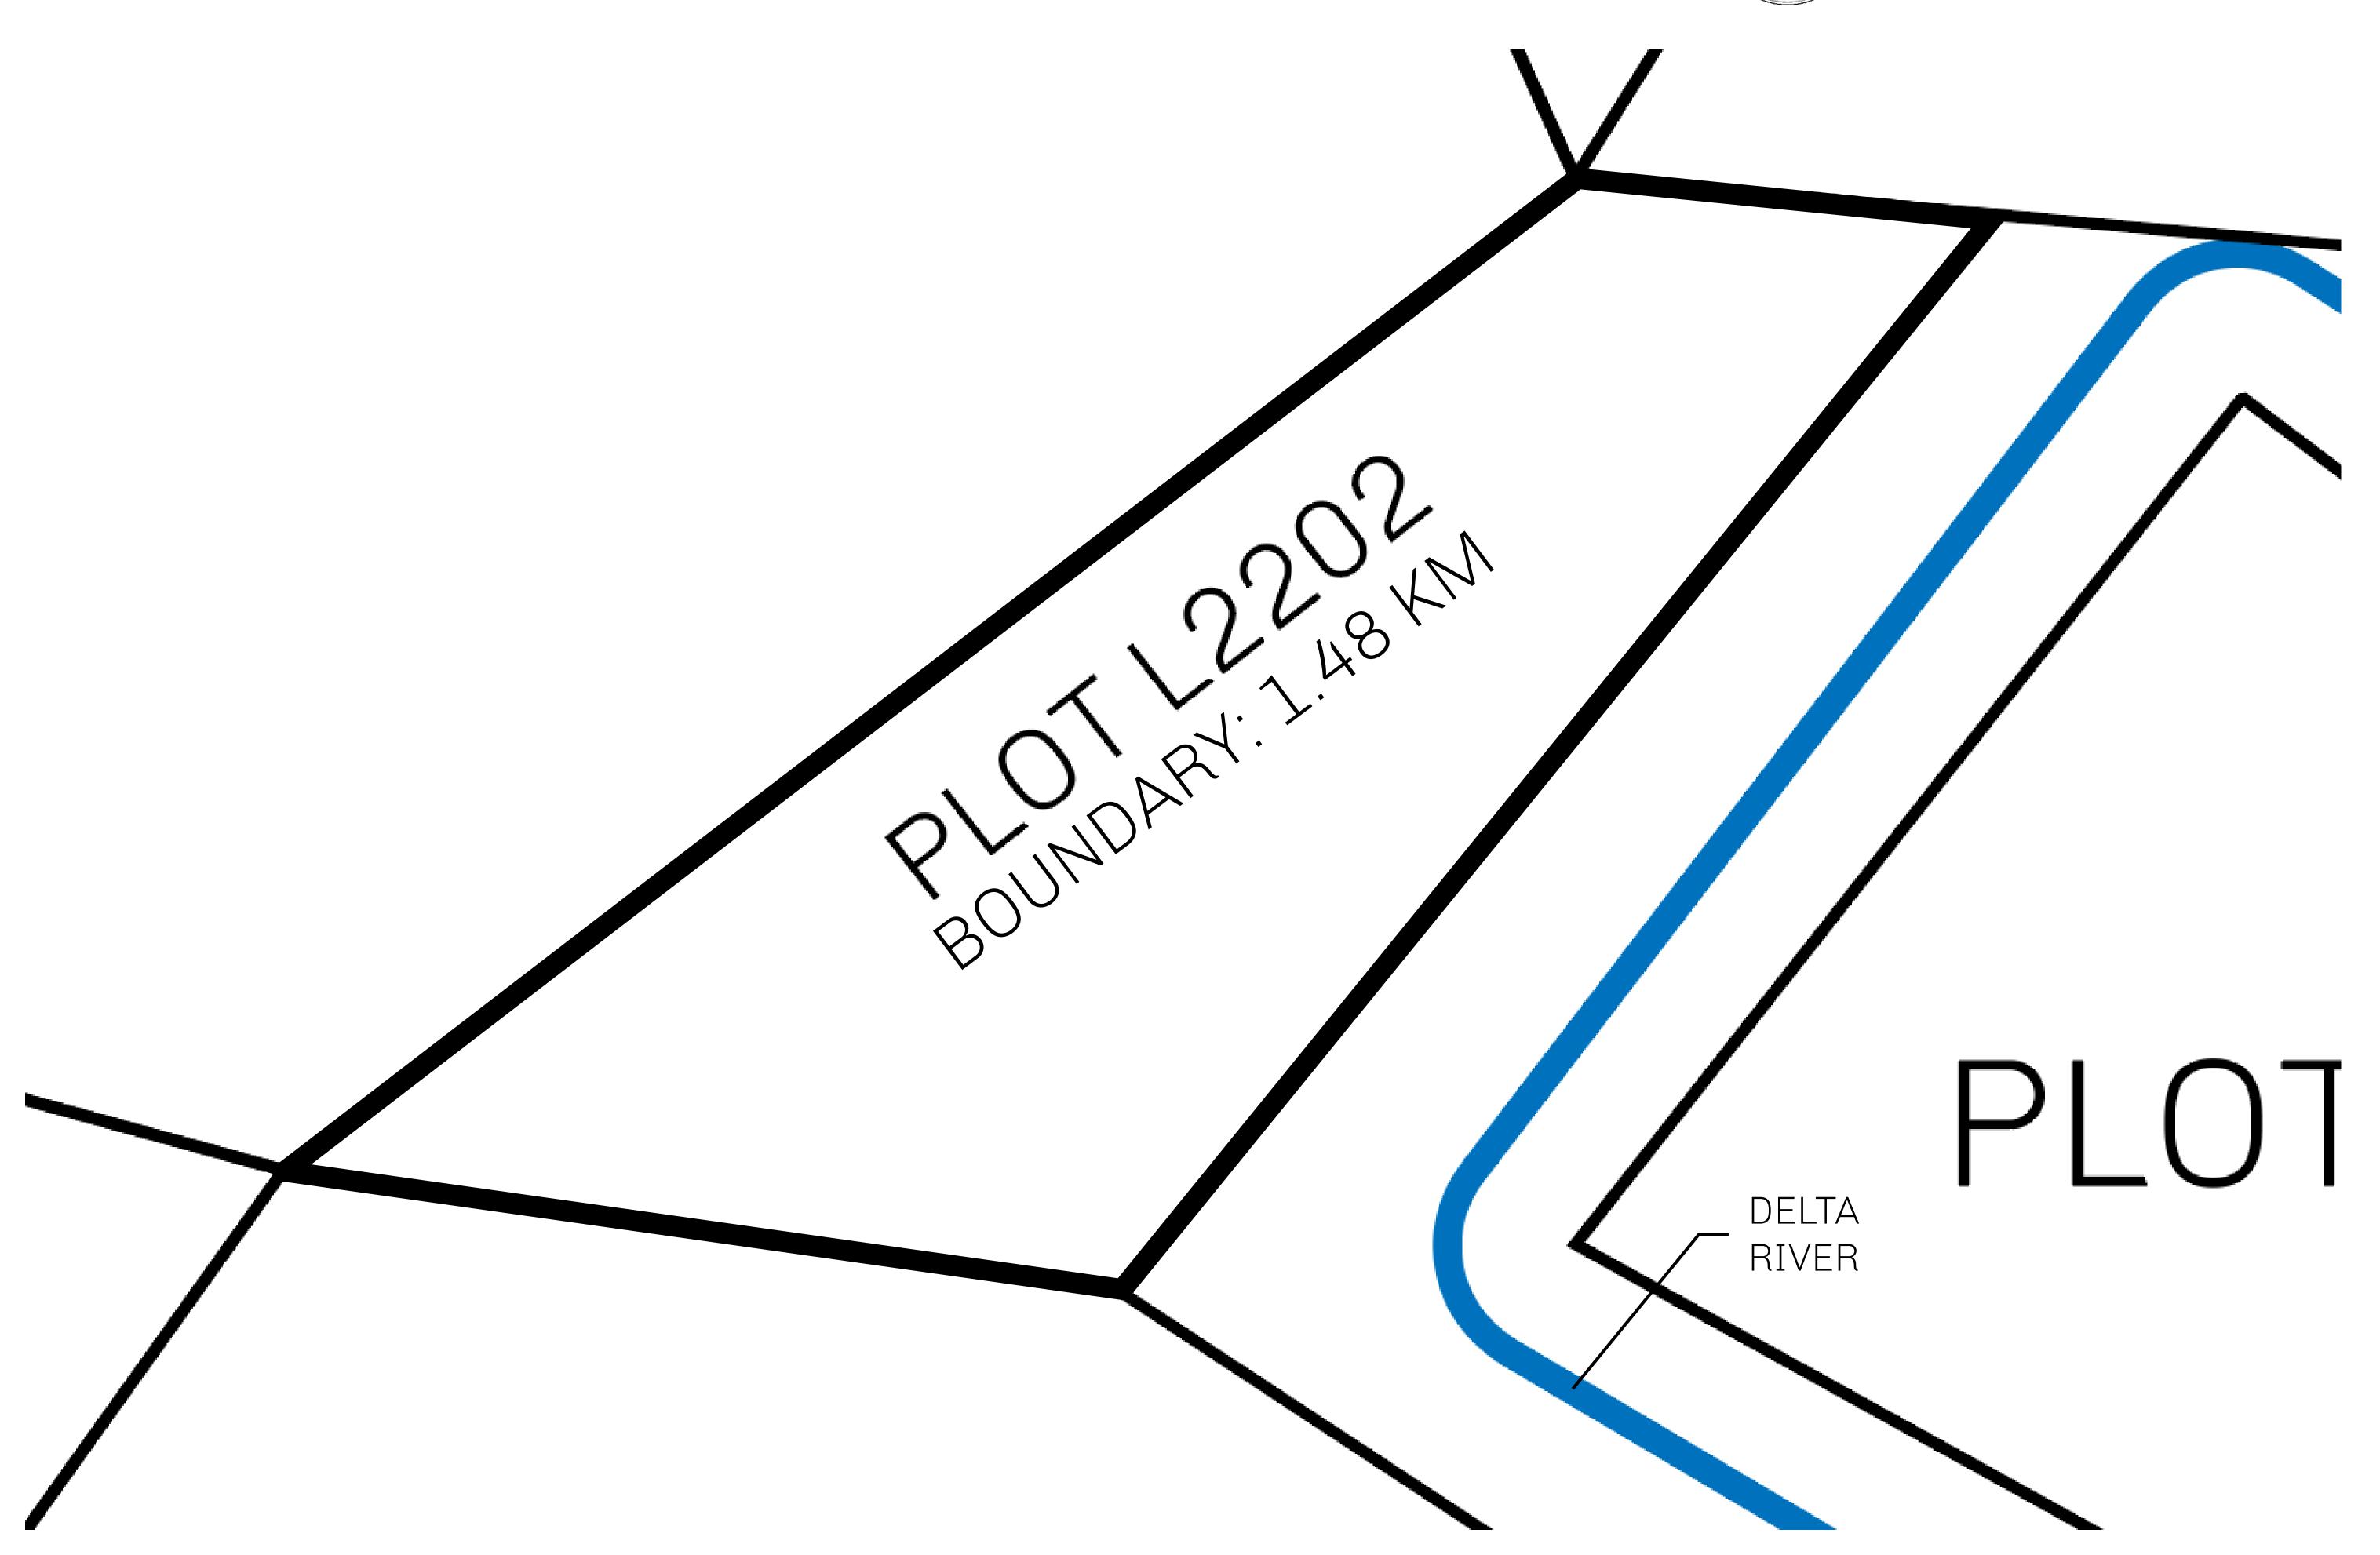

## **GEOGRAPHY**

COASTLINE 462.64 KM (287.47 MILES)

BORDERS OCEAN, ROYAUME DE SATOSHI, X BY SL & TERRITORIO LTT ST

HIGHEST POINT MOUNT ARES +8120 M

LOWEST POINT NFT PORT 0 M

PLOTS 2284 SCALE 1:50000

| H.M. LNFT Land Registry |                                                      | TITLE NUMBER <b>L2202-221121</b>               |             |                |
|-------------------------|------------------------------------------------------|------------------------------------------------|-------------|----------------|
|                         |                                                      |                                                |             |                |
| OWNER ENTITLEMENT       | Type W-GE: Share of 0.3% (rewarded in Credits); Mint | of all BUN sales based on number 4 NFT Stories | er of NFT S | Stories minted |