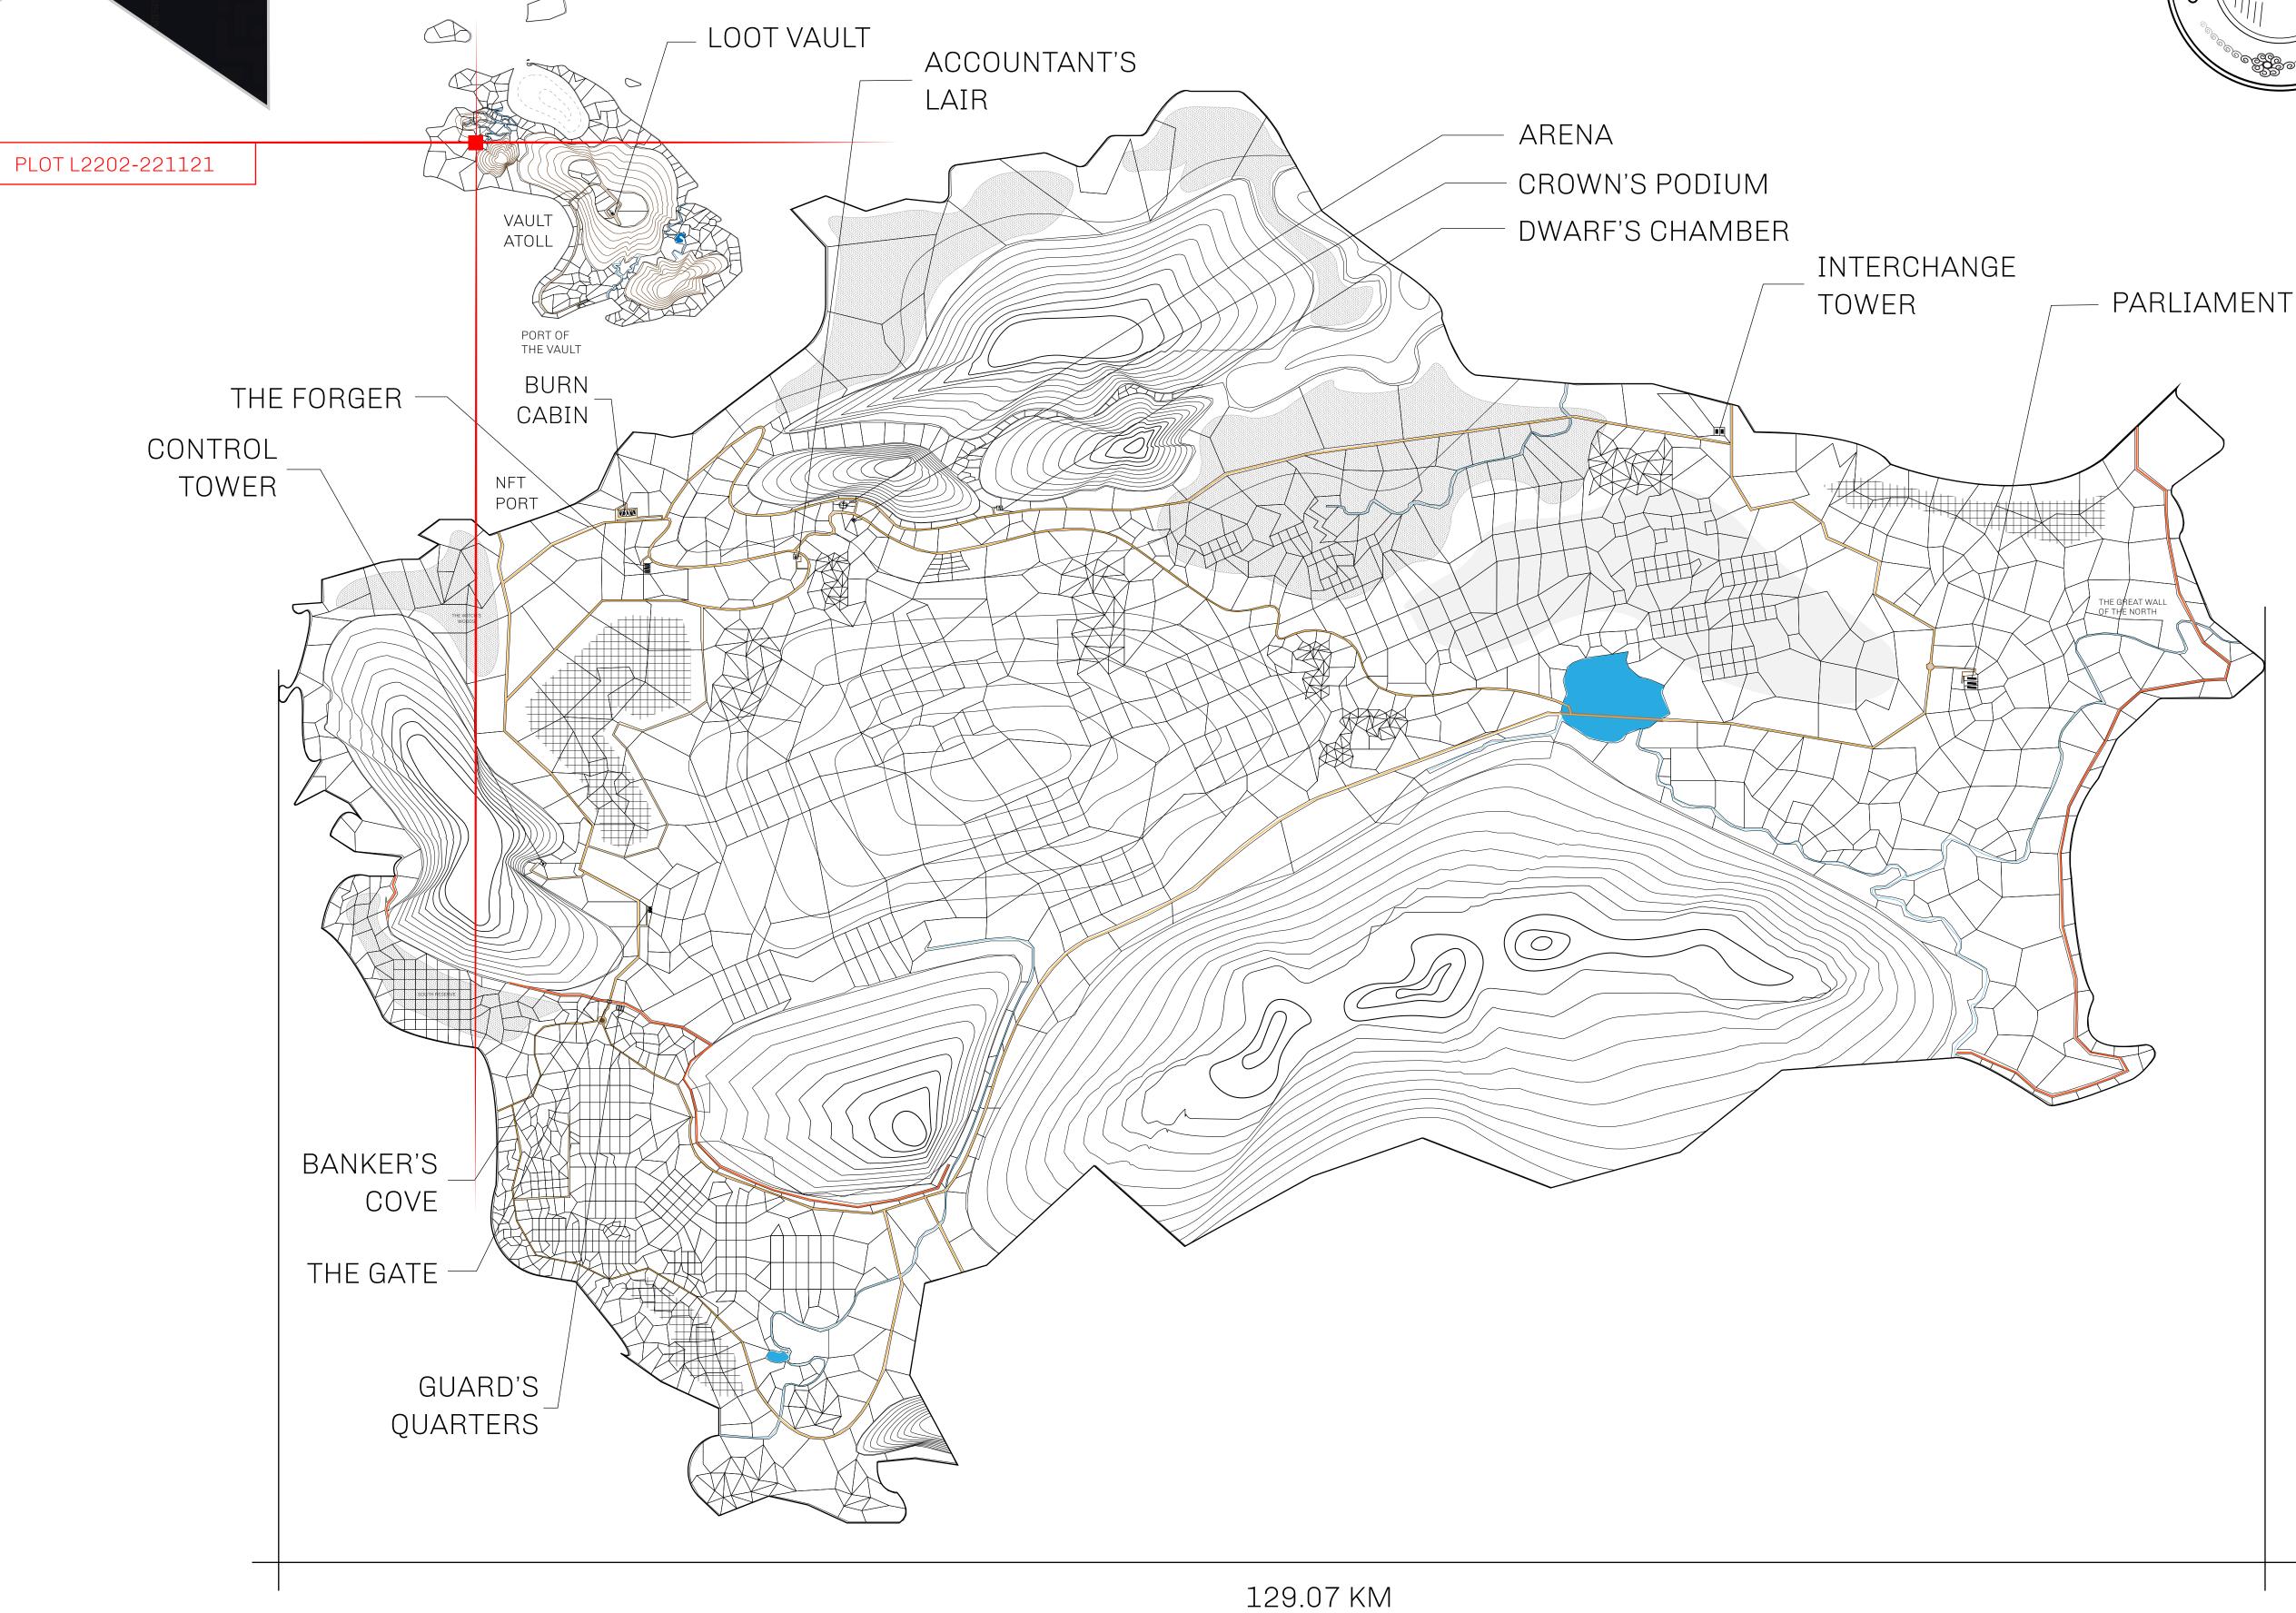

## HER MAJESTY'S GATED WORLD

As an economic and ruling powerhouse, the Great Empire controls the issuance and trade of BUN, LTT, and USDC reward credits. Decisions by its sitting parliamentarians affect Loot NFT World. Following the last war, border controls are tight and only invitees can enter. Each Sunday, all eyes focus on the Arena and the Crown's Podium, where battle-bidding auctions rage. The battle pit is not for the fainthearted and strategy plays a crucial role in winning.

## **GEOGRAPHY**

COASTLINE 462.64 KM (287.47 MILES)

BORDERS OCEAN, ROYAUME DE SATOSHI, X BY SL & TERRITORIO LTT ST

HIGHEST POINT MOUNT ARES +8120 M

LOWEST POINT NFT PORT 0 M

PLOTS 2284 SCALE 1:50000

| H.M. LNFT Land Registry |                                                      | TITLE NUMBER <b>L2202-221121</b>               |             |                |
|-------------------------|------------------------------------------------------|------------------------------------------------|-------------|----------------|
|                         |                                                      |                                                |             |                |
| OWNER ENTITLEMENT       | Type W-GE: Share of 0.3% (rewarded in Credits); Mint | of all BUN sales based on number 4 NFT Stories | er of NFT S | Stories minted |