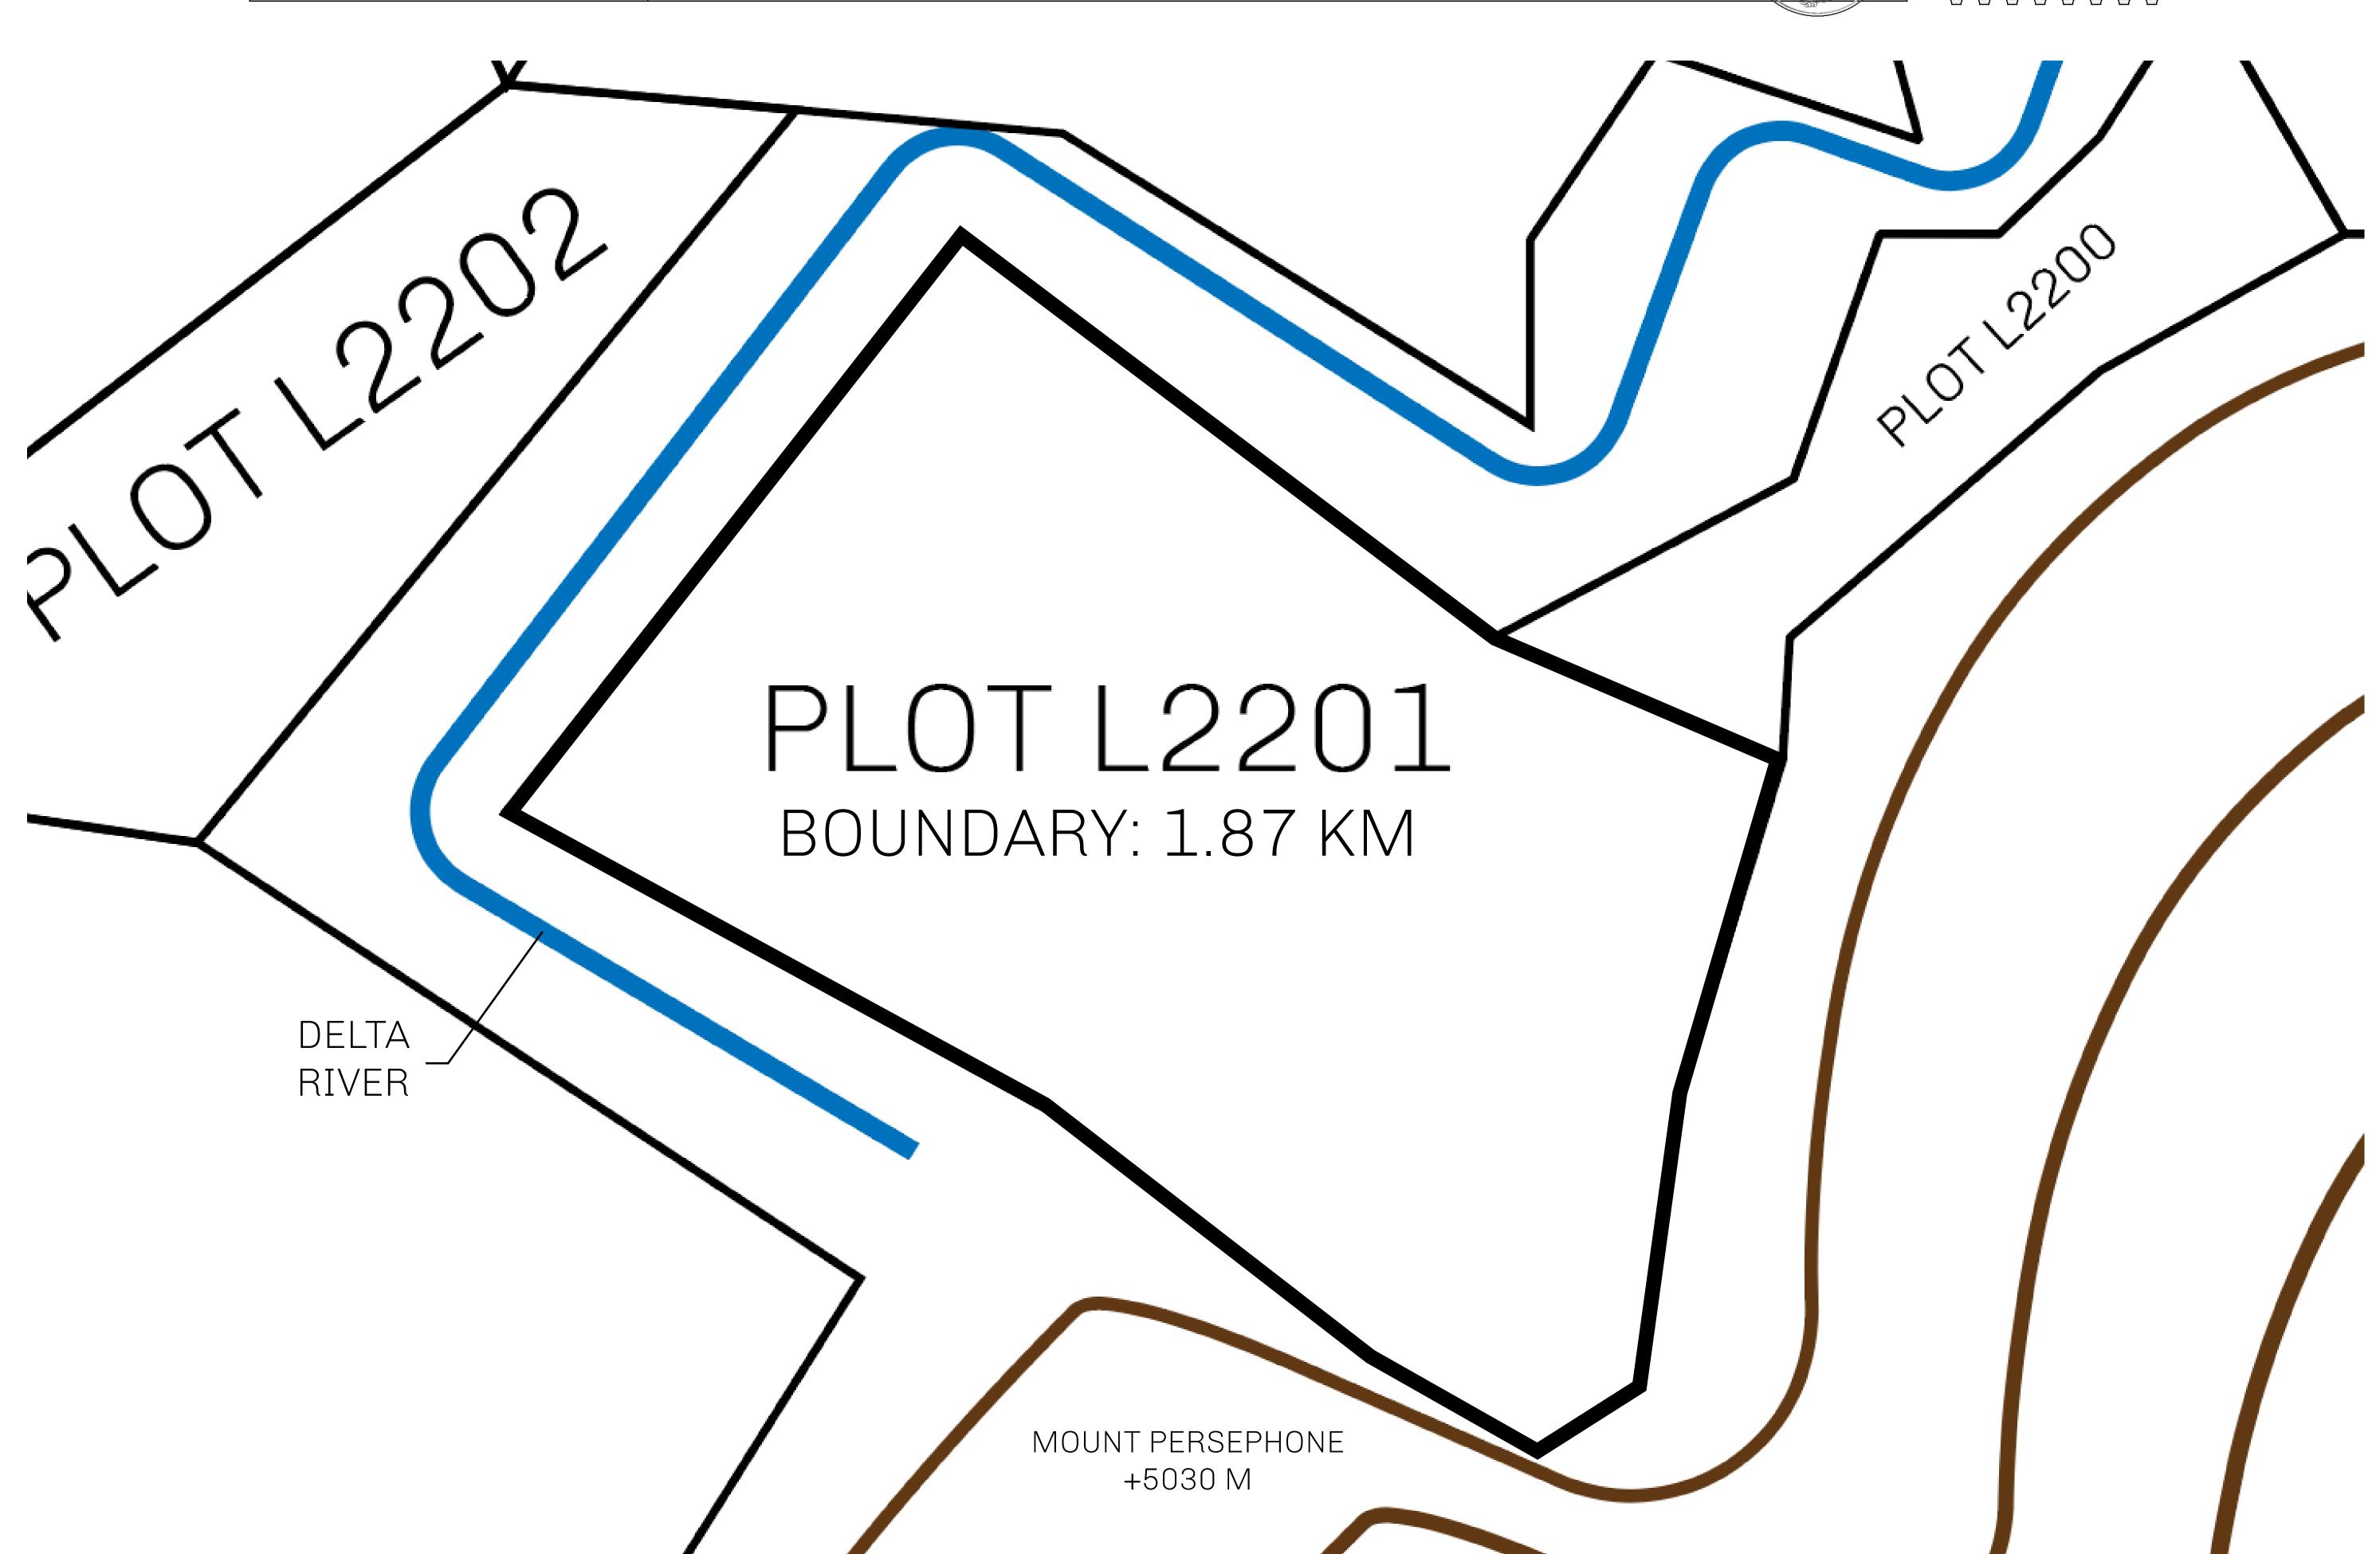

## **GEOGRAPHY**

COASTLINE 462.64 KM (287.47 MILES)

BORDERS OCEAN, ROYAUME DE SATOSHI, X BY SL & TERRITORIO LTT ST

HIGHEST POINT MOUNT ARES +8120 M

LOWEST POINT NFT PORT 0 M

PLOTS 2284 SCALE 1:50000

## H.M. LNFT Land Registry

TITLE NUMBER

L2201-221121

ADMINISTRATIVE AREA

THE GREAT EMPIRE

**22 November 2021** ISSUED

SCALE 1/50000

OWNER ENTITLEMENT

Type W-GE: Share of 0.3% of all BUN sales based on number of NFT Stories minted

(rewarded in Credits); Mint 4 NFT Stories