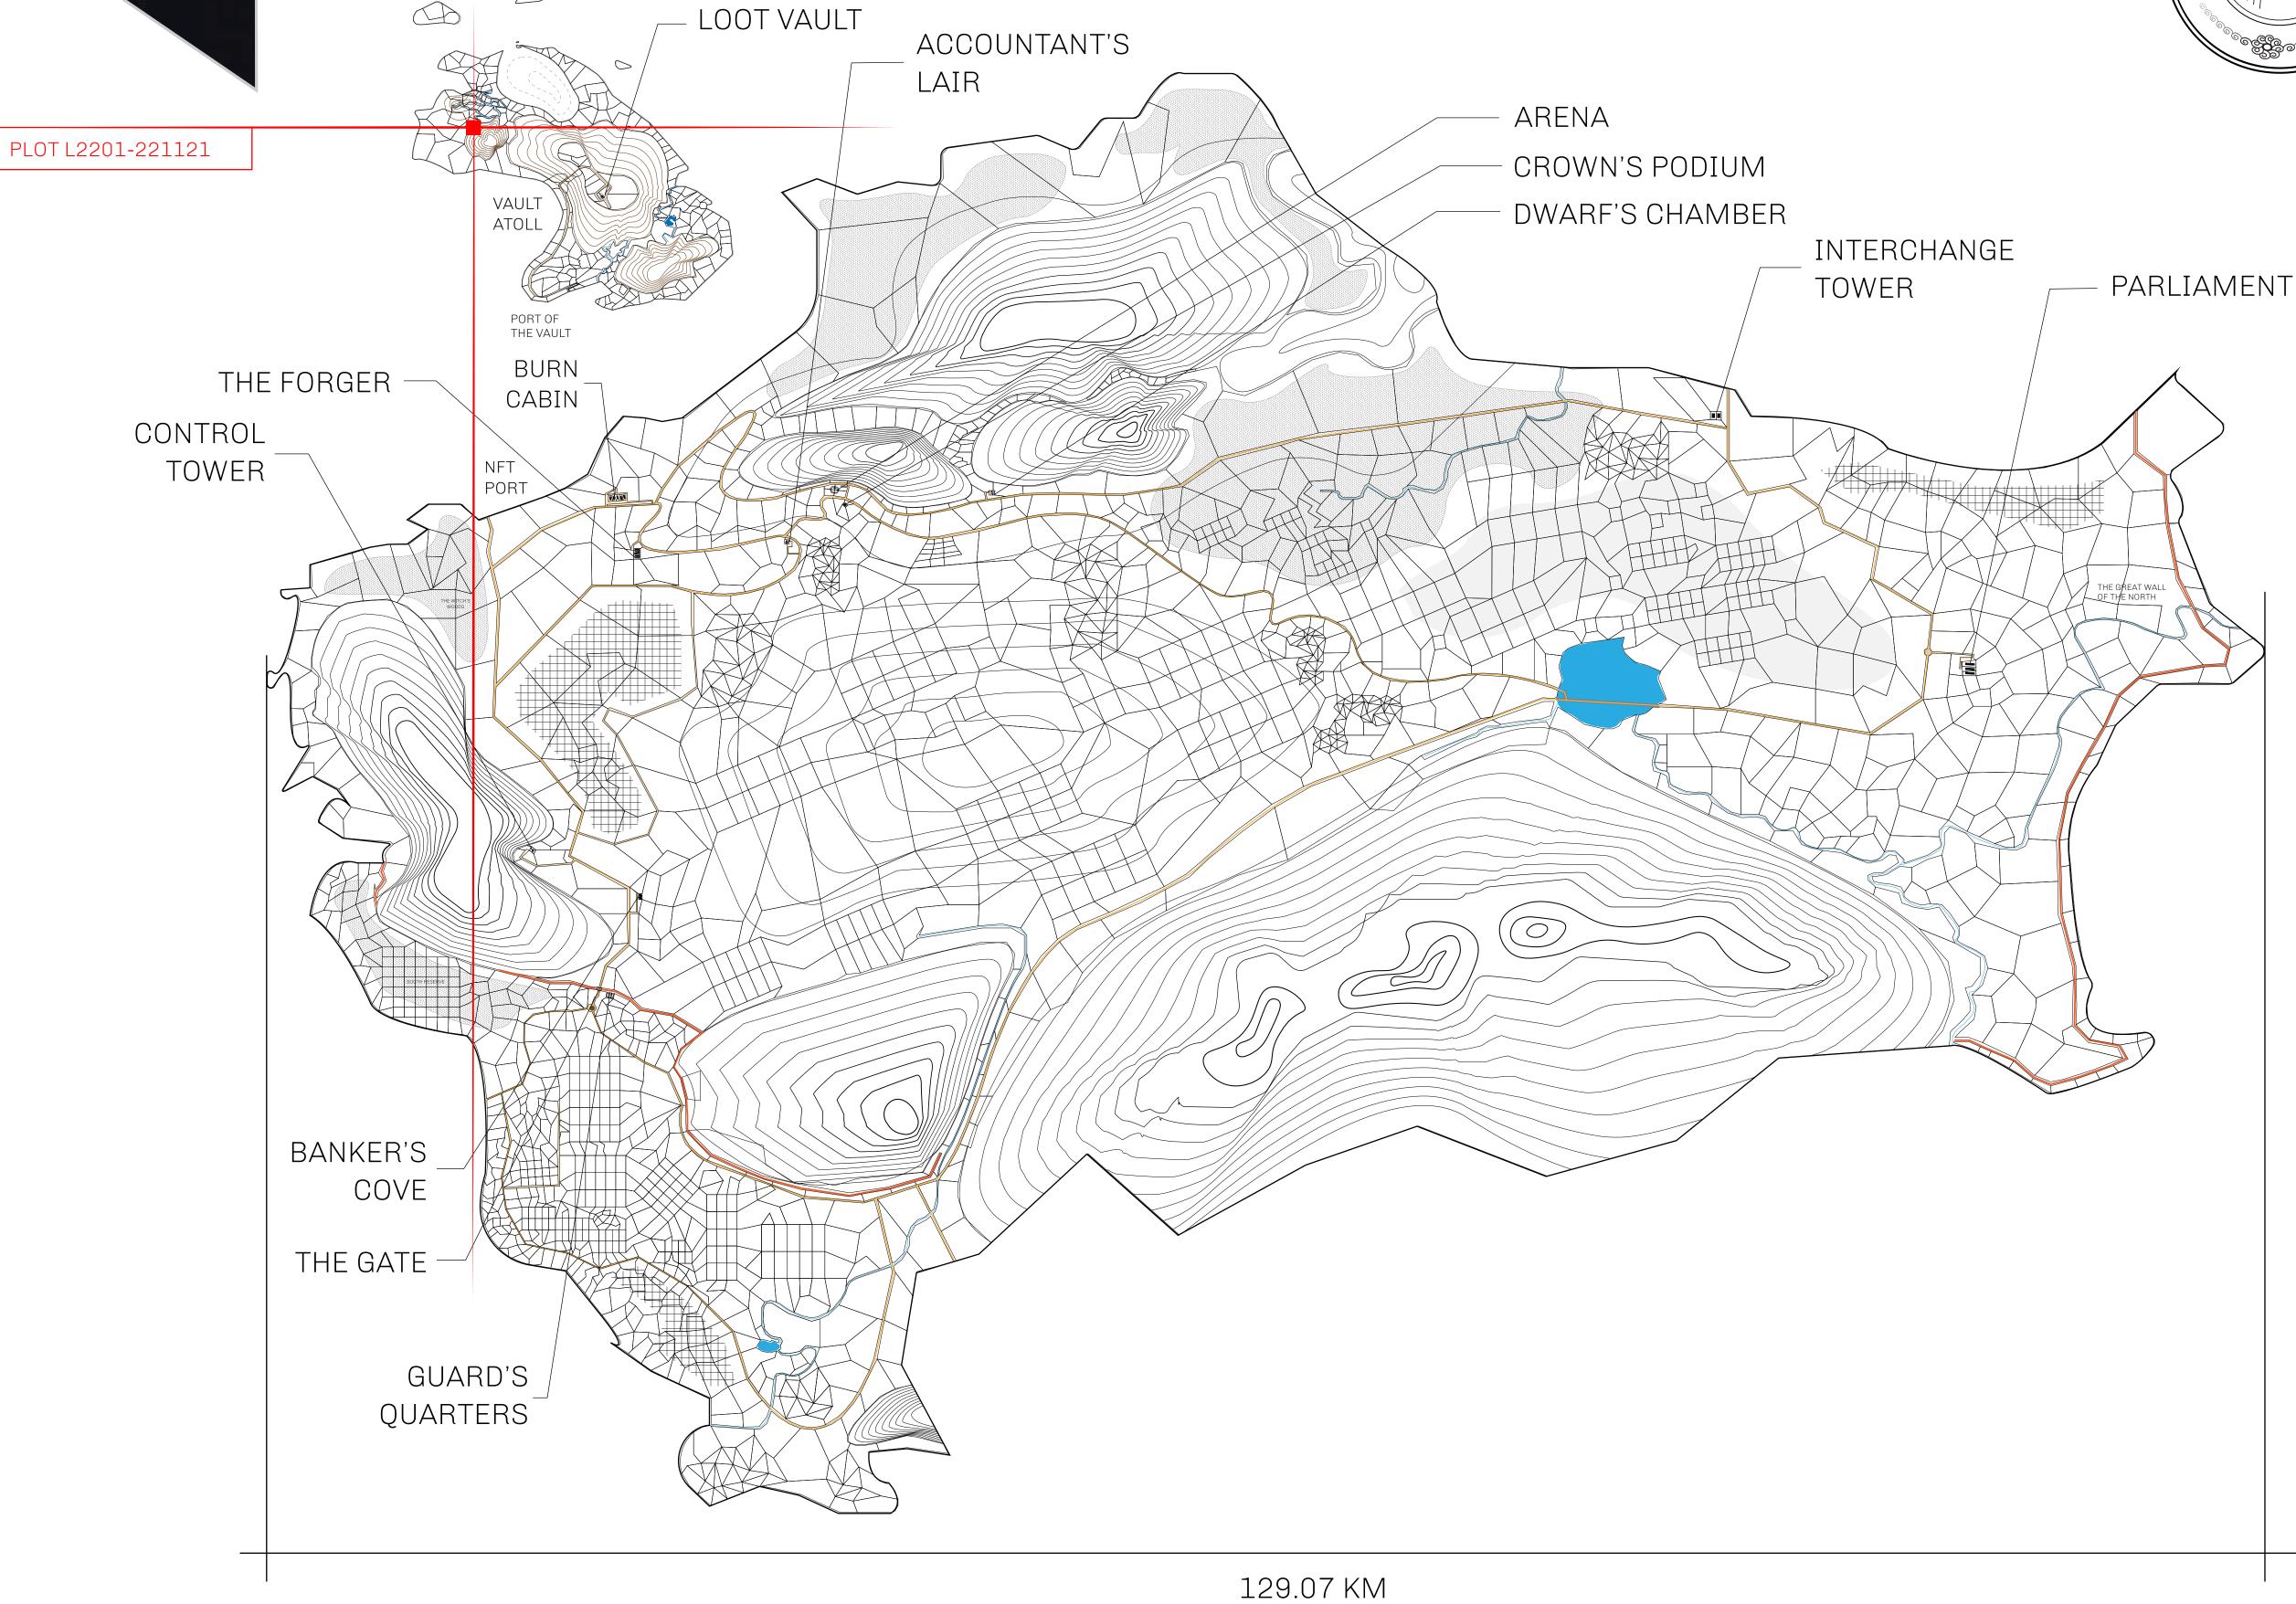

## **GEOGRAPHY**

COASTLINE 462.64 KM (287.47 MILES)

BORDERS OCEAN, ROYAUME DE SATOSHI, X BY SL & TERRITORIO LTT ST

HIGHEST POINT MOUNT ARES +8120 M

LOWEST POINT NFT PORT 0 M

PLOTS 2284 SCALE 1:50000

## H.M. LNFT Land Registry

TITLE NUMBER

L2201-221121

ADMINISTRATIVE AREA

THE GREAT EMPIRE

**22 November 2021** ISSUED

SCALE 1/50000

OWNER ENTITLEMENT