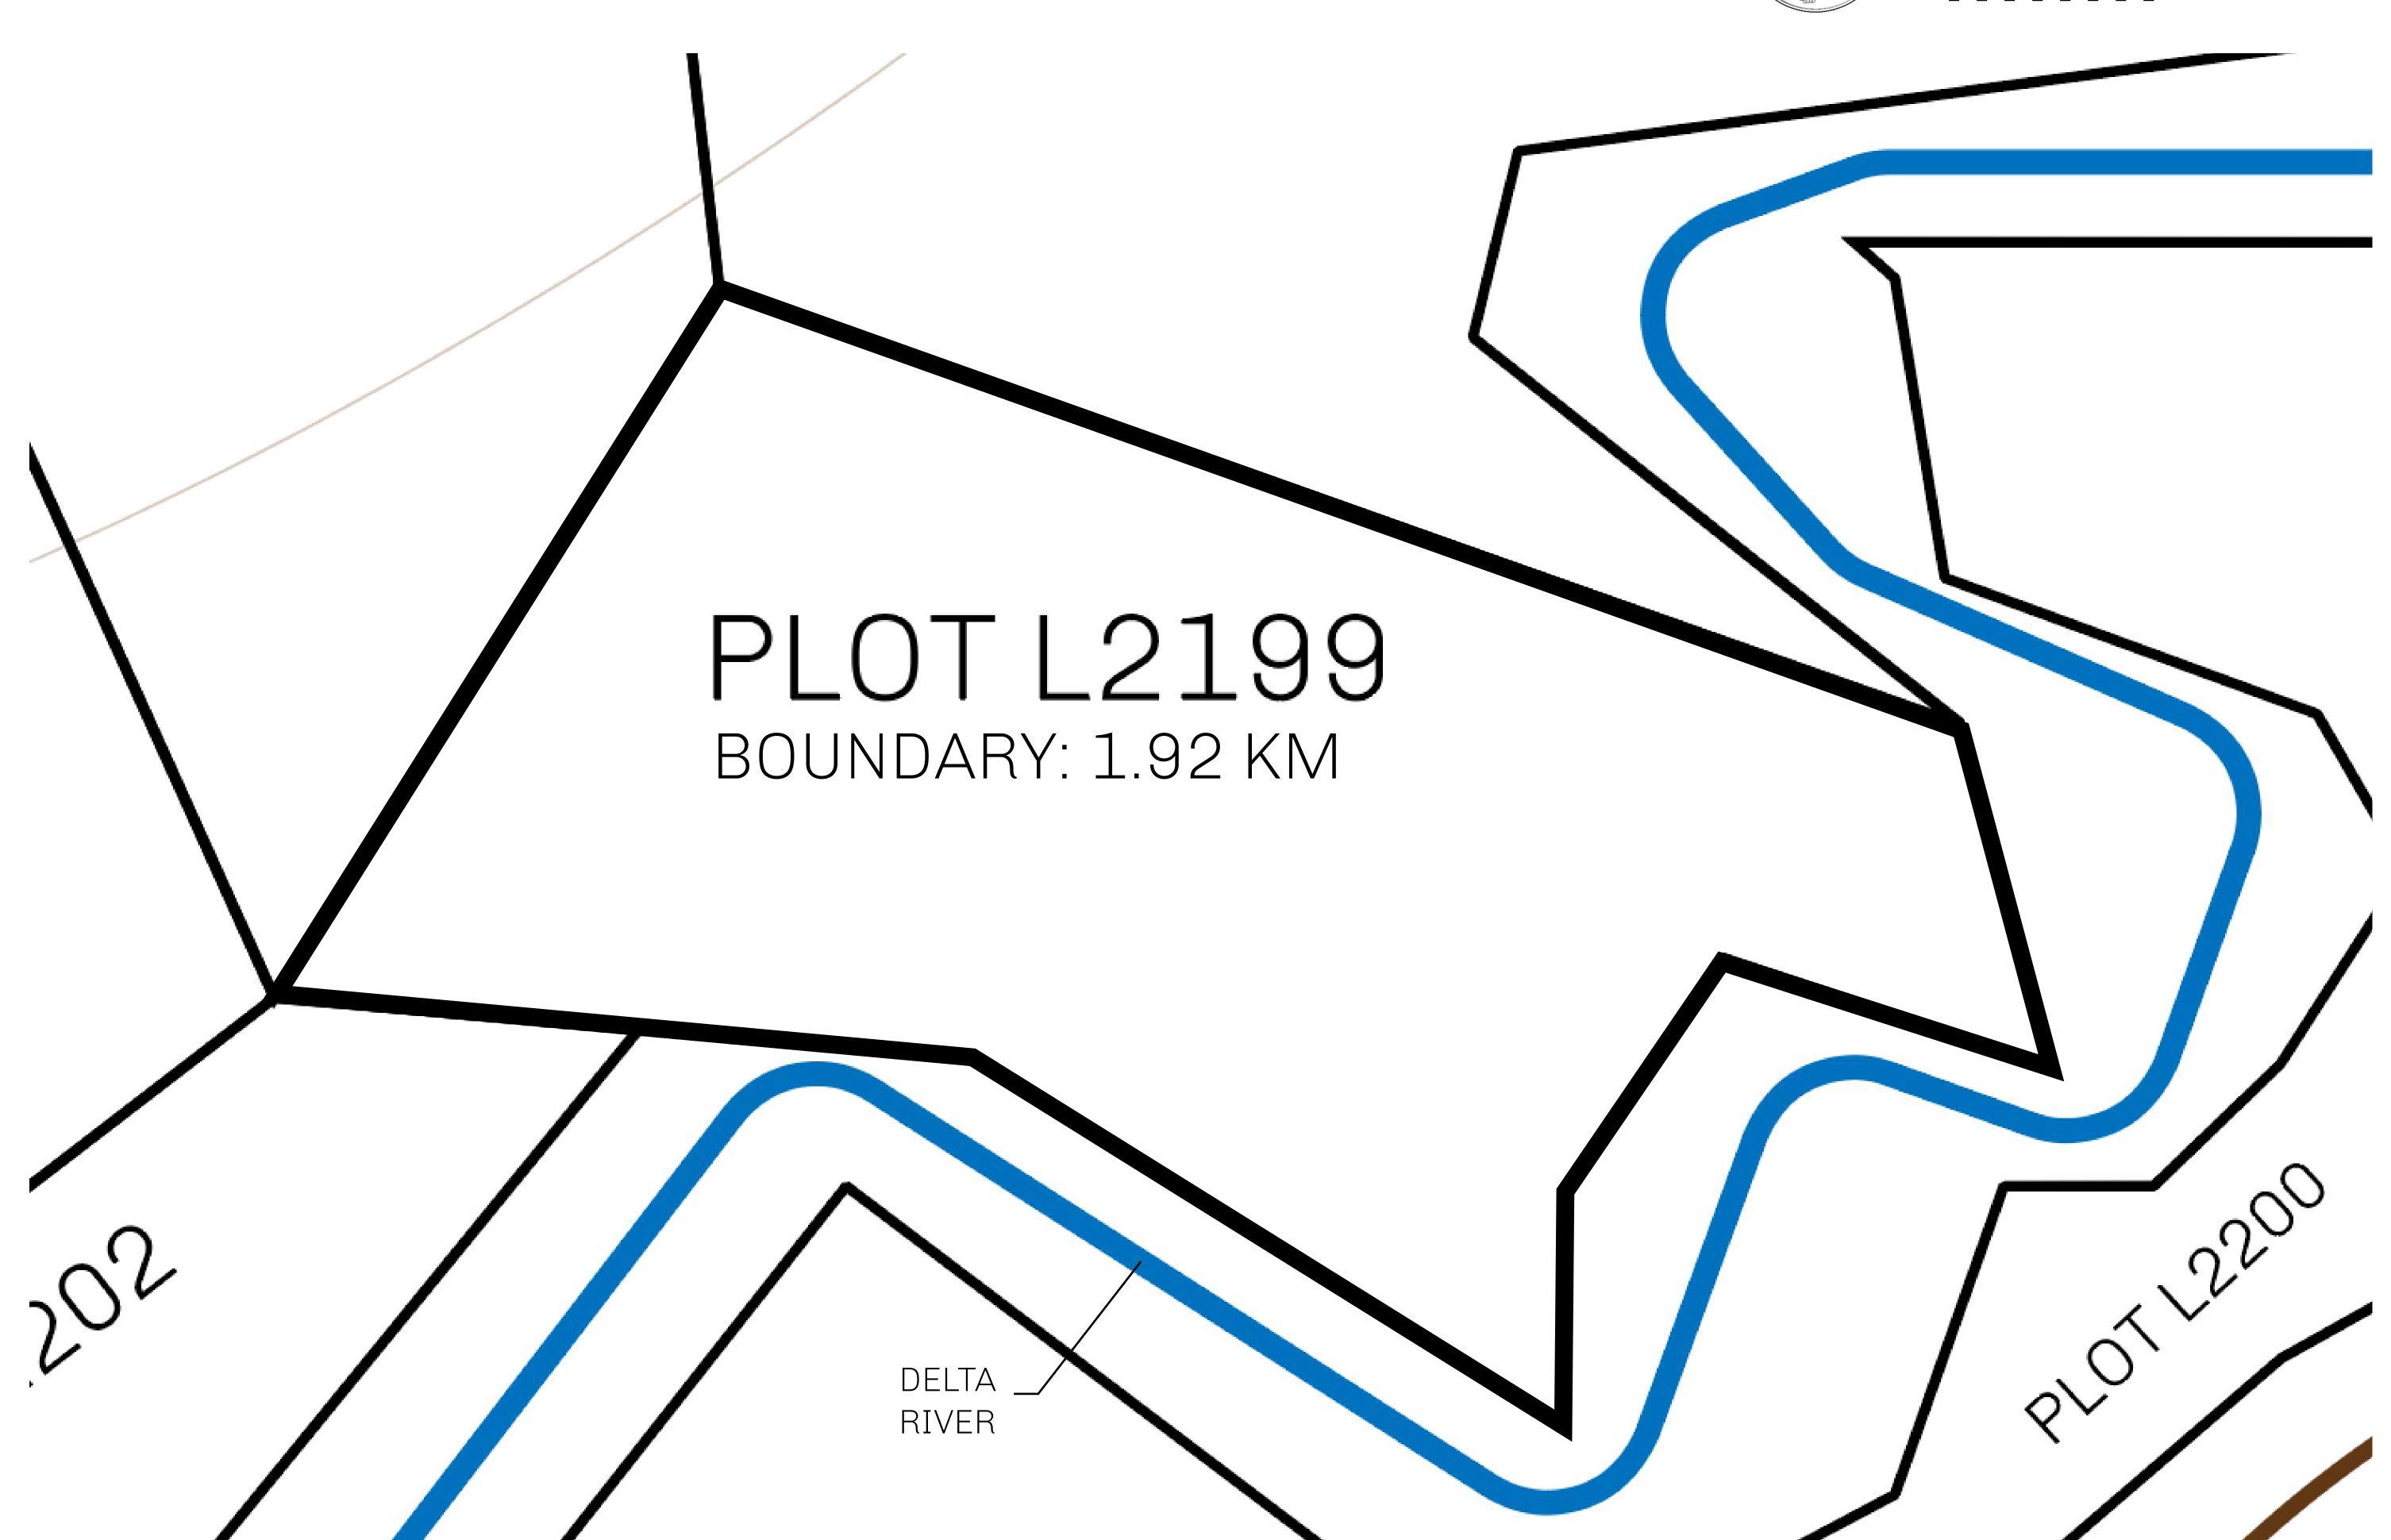

## H.M. LNFT Land Registry

TITLE NUMBER

L2199-221121

ADMINISTRATIVE AREA

THE GREAT EMPIRE

ISSUED 22 November 2021

SCALE **1/50000** 

OWNER ENTITLEMENT

Type W-GE: Share of 0.3% of all BUN sales based on number of NFT Stories minted

(rewarded in Credits); Mint 4 NFT Stories