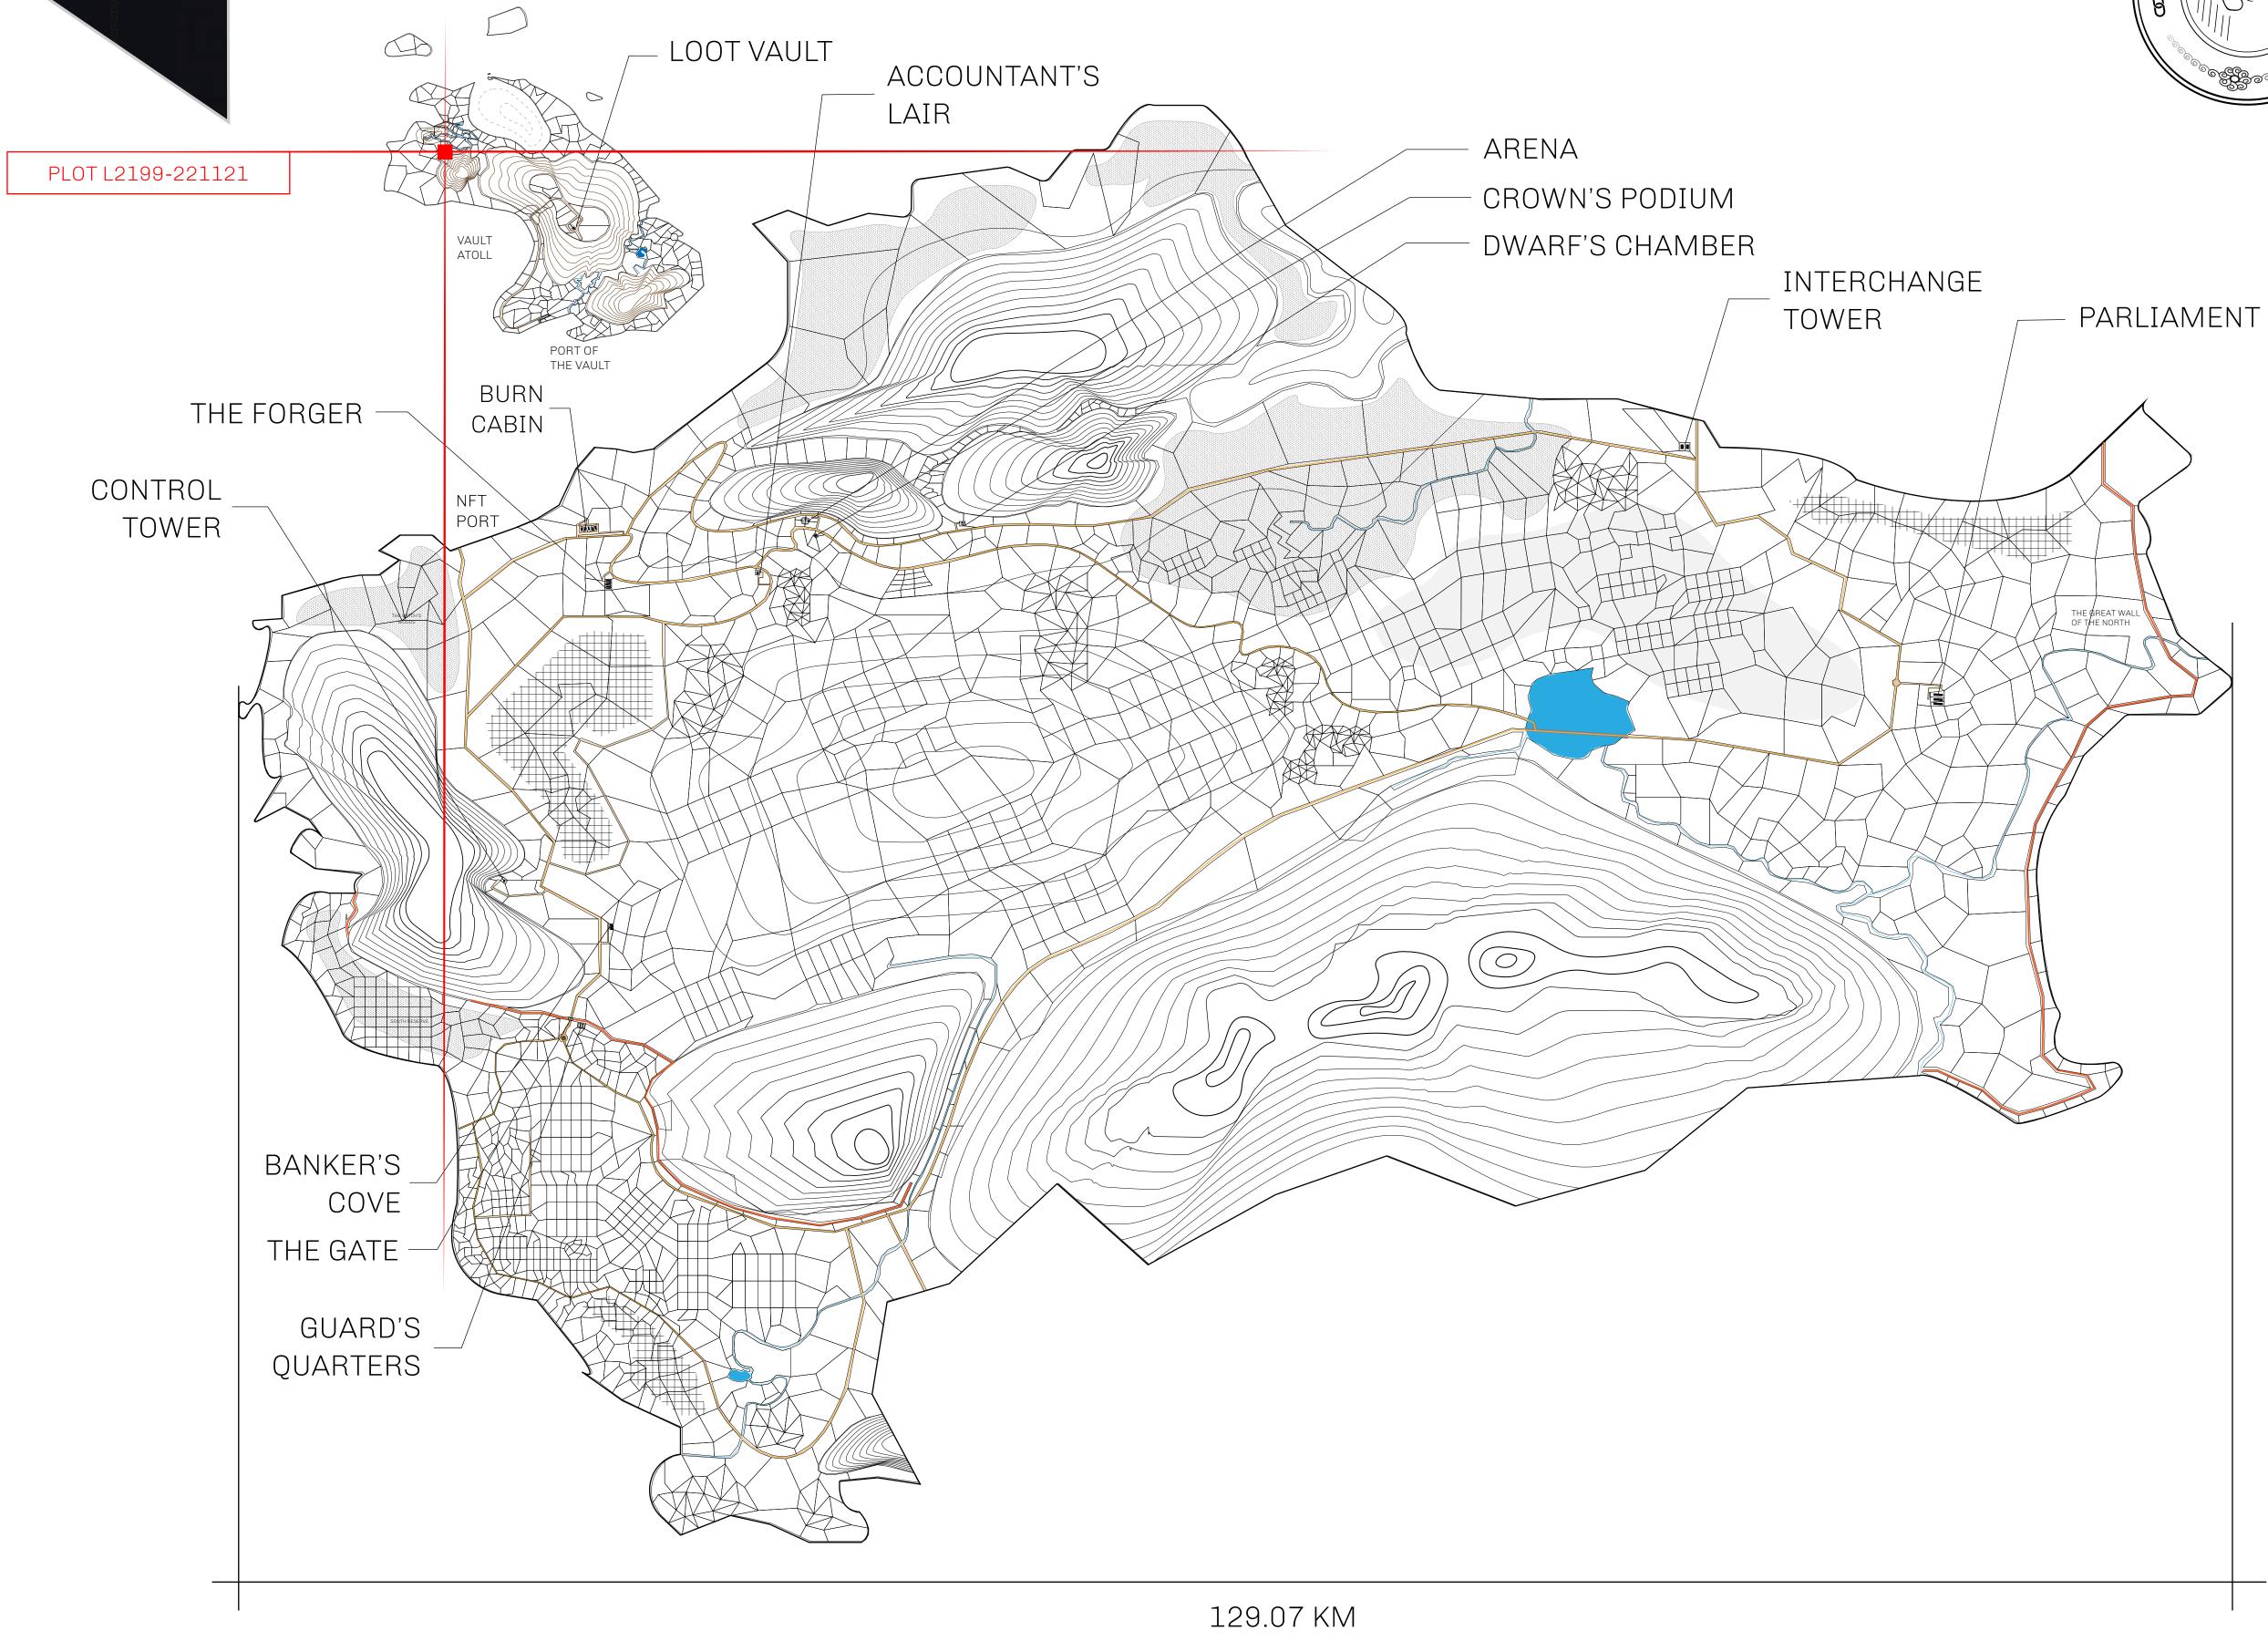

## **GEOGRAPHY**

COASTLINE 462.64 KM (287.47 MILES)

BORDERS OCEAN, ROYAUME DE SATOSHI, X BY SL & TERRITORIO LTT ST

HIGHEST POINT MOUNT ARES +8120 M

LOWEST POINT NFT PORT 0 M

PLOTS 2284 SCALE 1:50000

## H.M. LNFT Land Registry

TITLE NUMBER

L2199-221121

ADMINISTRATIVE AREA

THE GREAT EMPIRE

ISSUED 22 November 2021

SCALE **1/50000** 

OWNER ENTITLEMENT