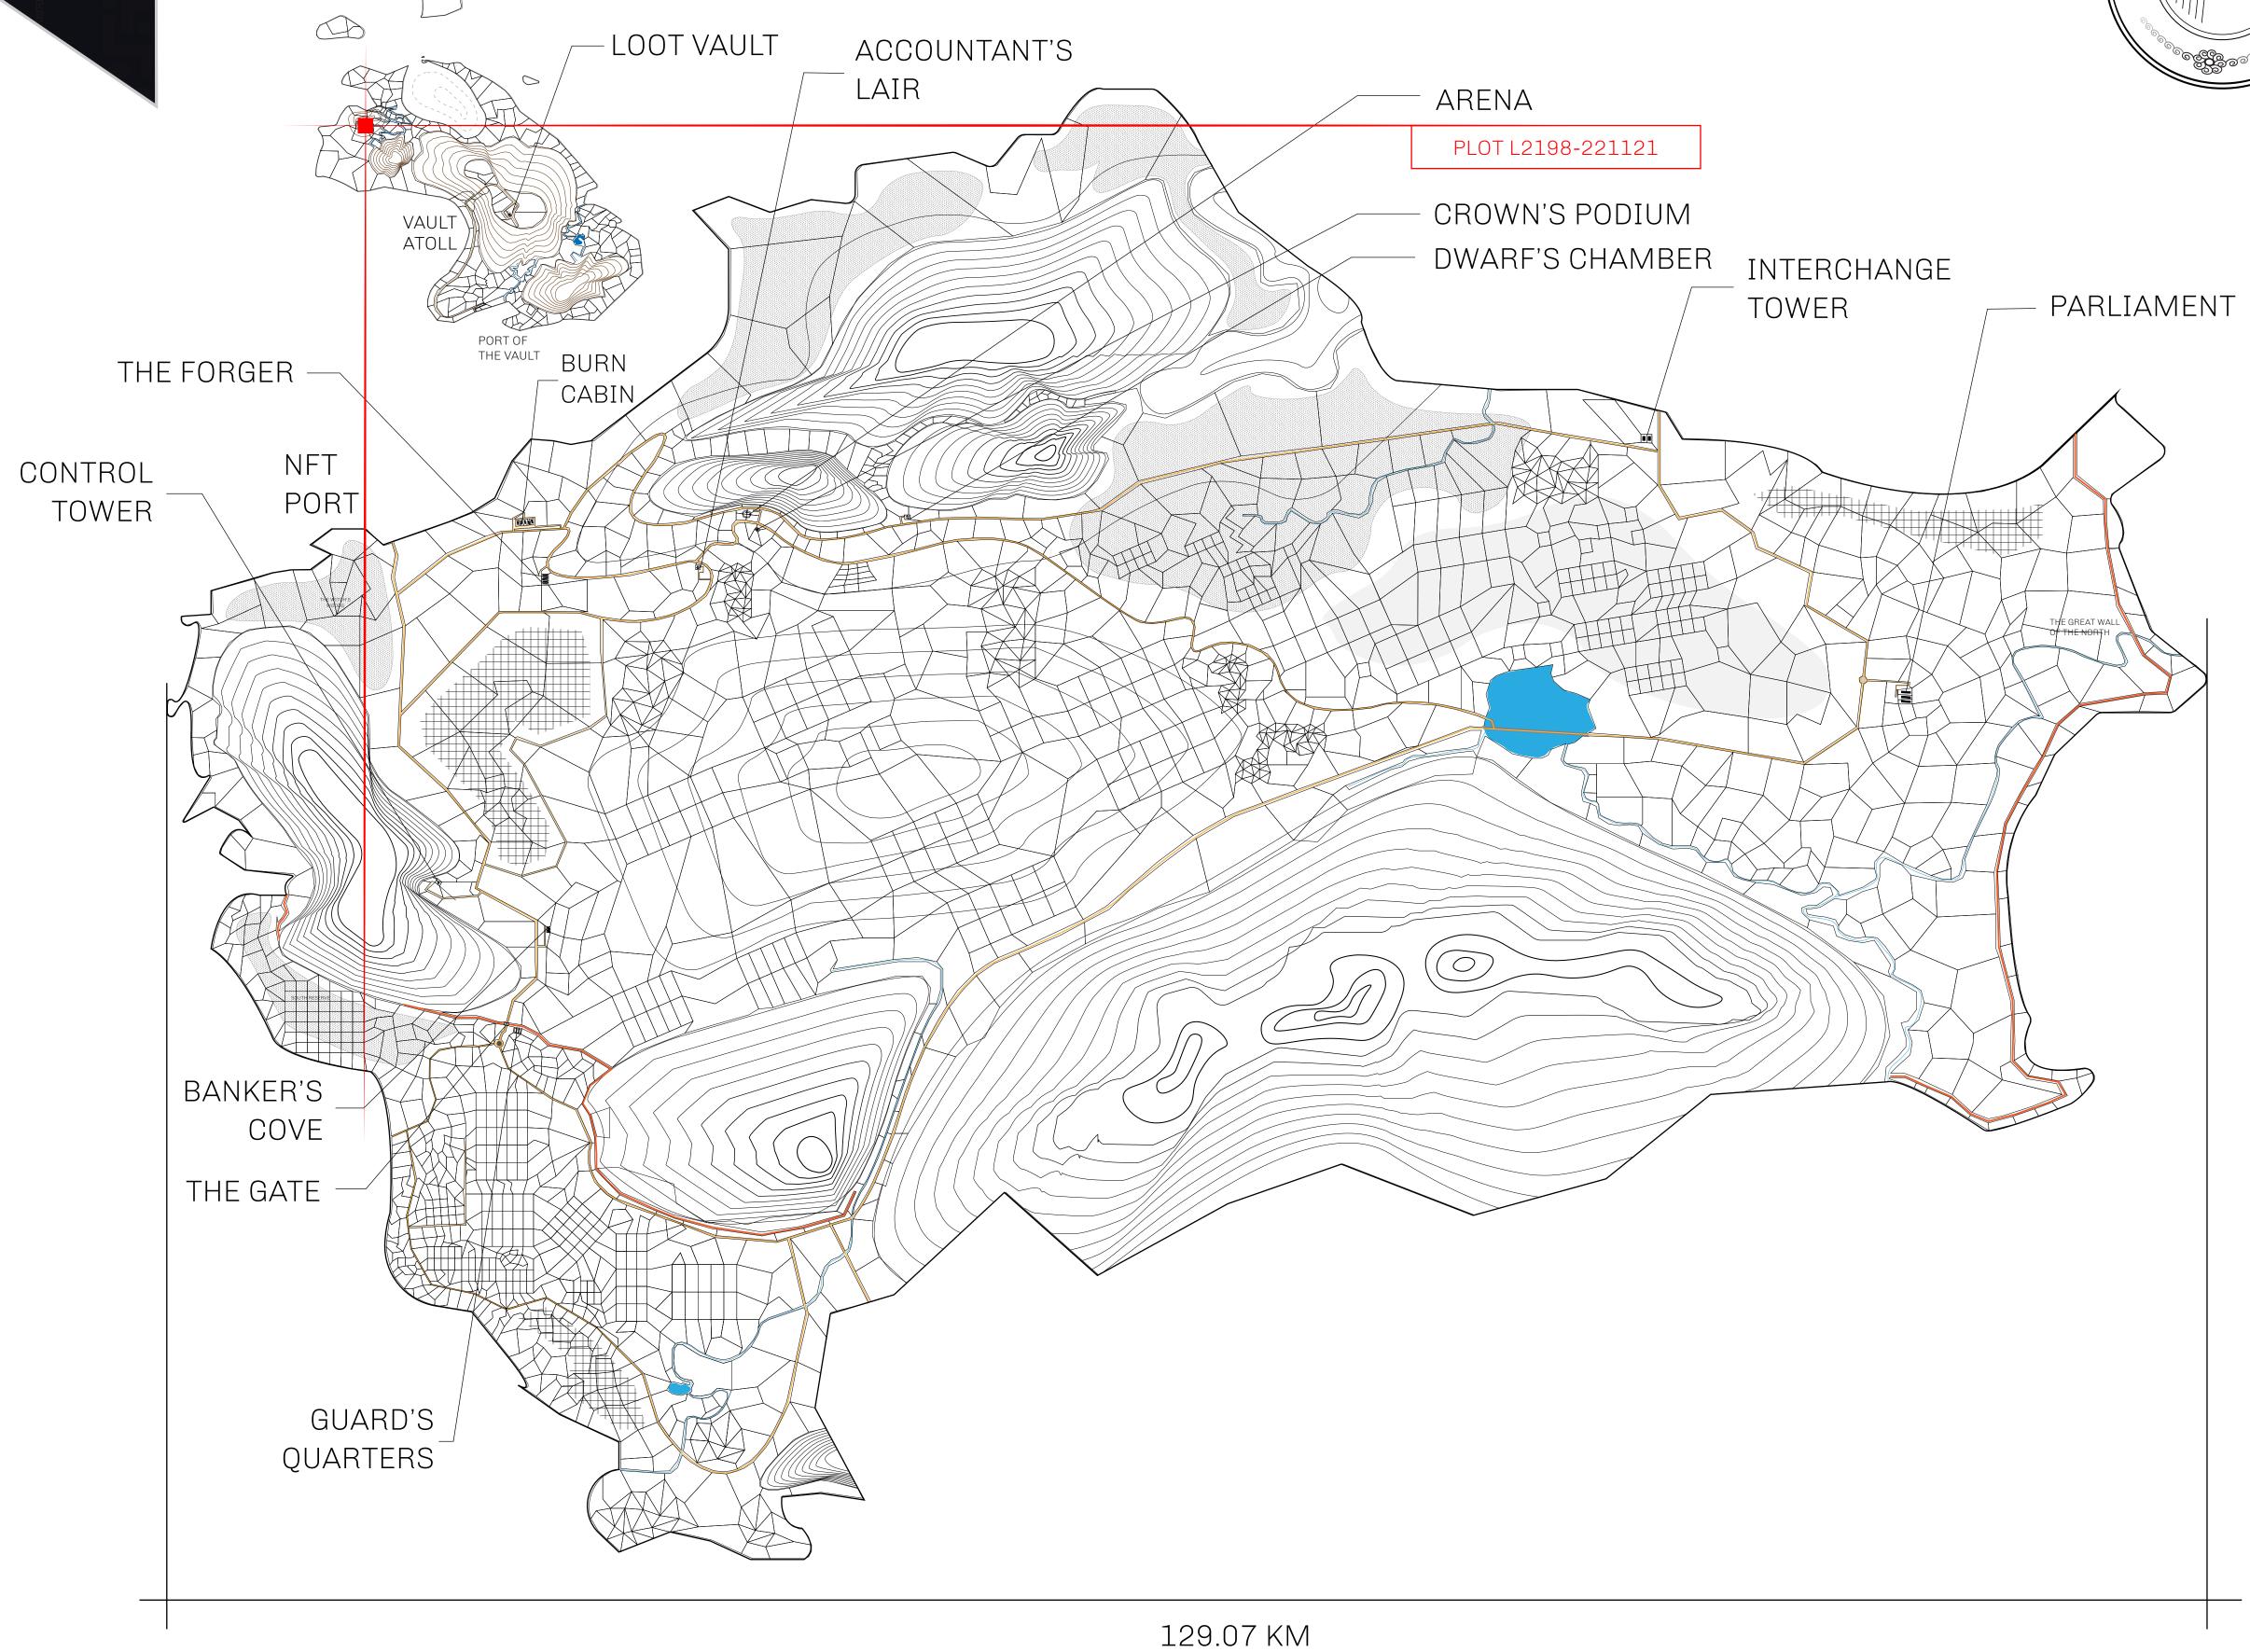

## GEOGRAPHY

COASTLINE 462.64 KM (287.47 MILES)

BORDERS OCEAN, ROYAUME DE SATOSHI, X BY SL & TERRITORIO LTT ST

HIGHEST POINT MOUNT ARES +8120 M

LOWEST POINT NFT PORT 0 M

PLOTS 2284 SCALE 1:50000

## H.M. LNFT Land Registry

TITLE NUMBER

L2198-221121

ADMINISTRATIVE AREA

THE GREAT EMPIRE

ISSUED 22 November 2021

SCALE 1/50000

OWNER ENTITLEMENT