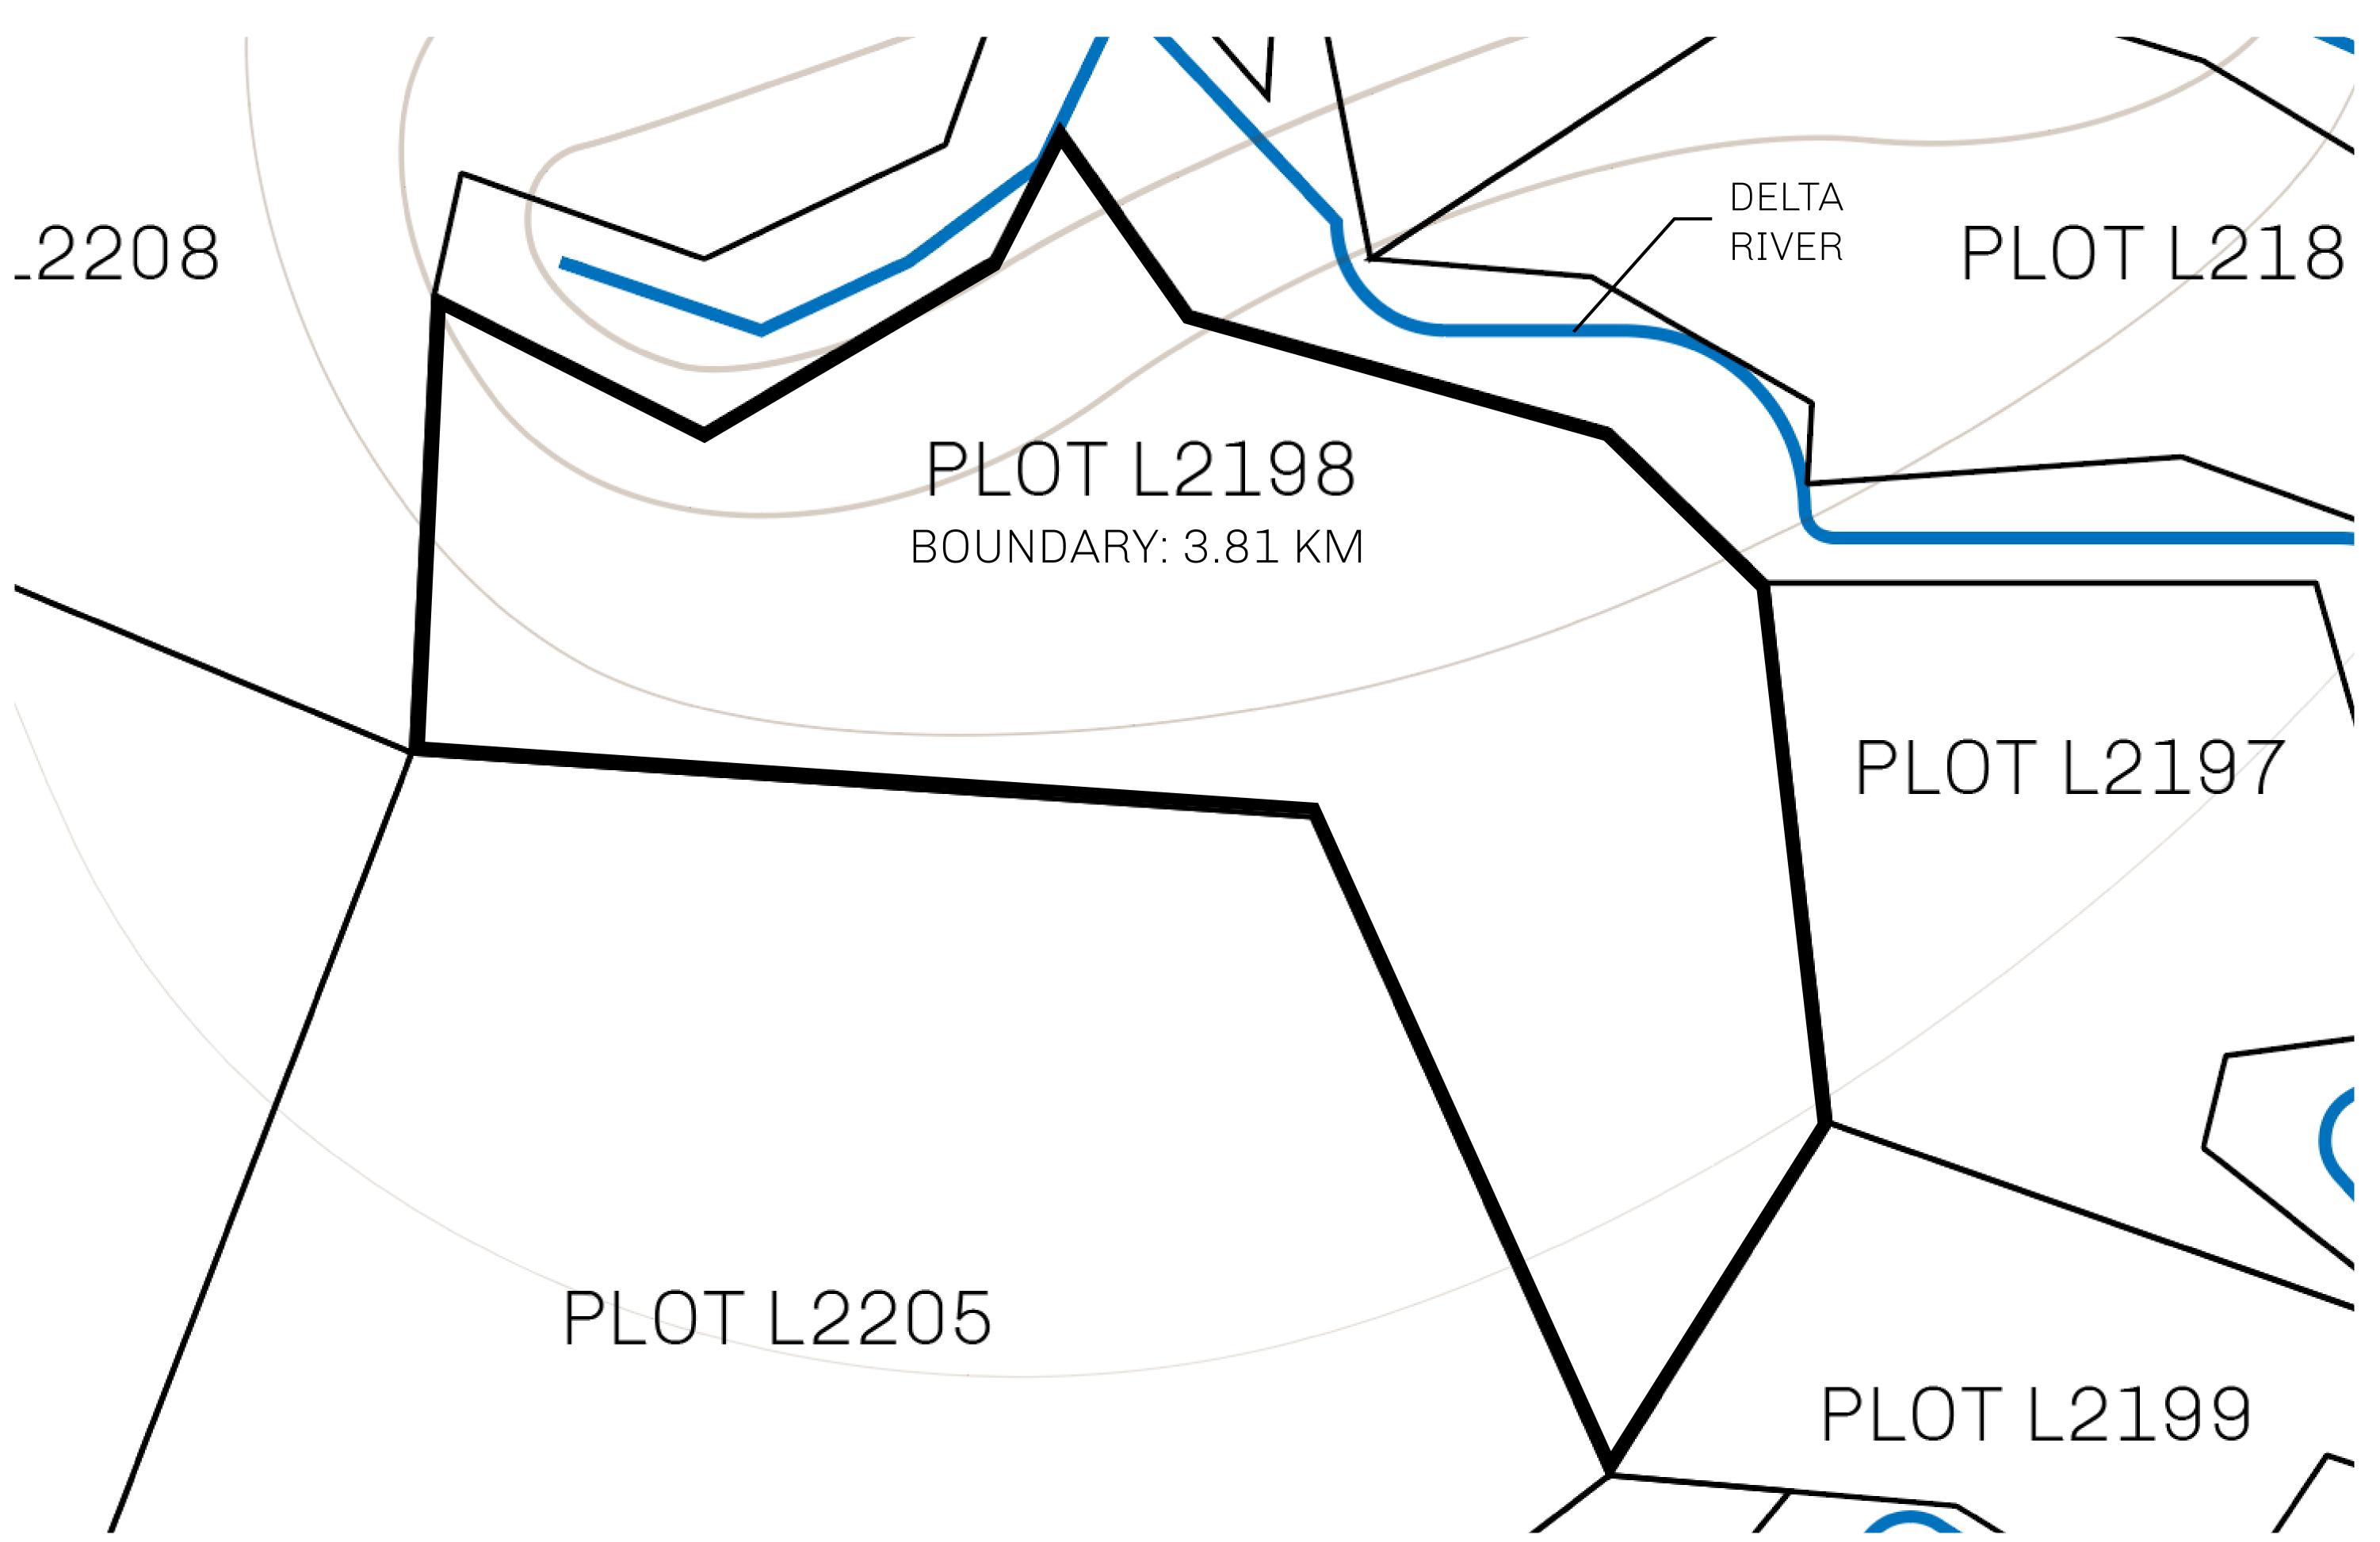

## GEOGRAPHY

COASTLINE 462.64 KM (287.47 MILES)

BORDERS OCEAN, ROYAUME DE SATOSHI, X BY SL & TERRITORIO LTT ST

HIGHEST POINT MOUNT ARES +8120 M

LOWEST POINT NFT PORT 0 M

PLOTS 2284 SCALE 1:50000

## H.M. LNFT Land Registry

TITLE NUMBER

L2198-221121

ADMINISTRATIVE AREA

THE GREAT EMPIRE

ISSUED 22 November 2021

SCALE 1/50000

OWNER ENTITLEMENT

Type W-GE: Share of 0.3% of all BUN sales based on number of NFT Stories minted (rewarded in Credits); Mint 4 NFT Stories