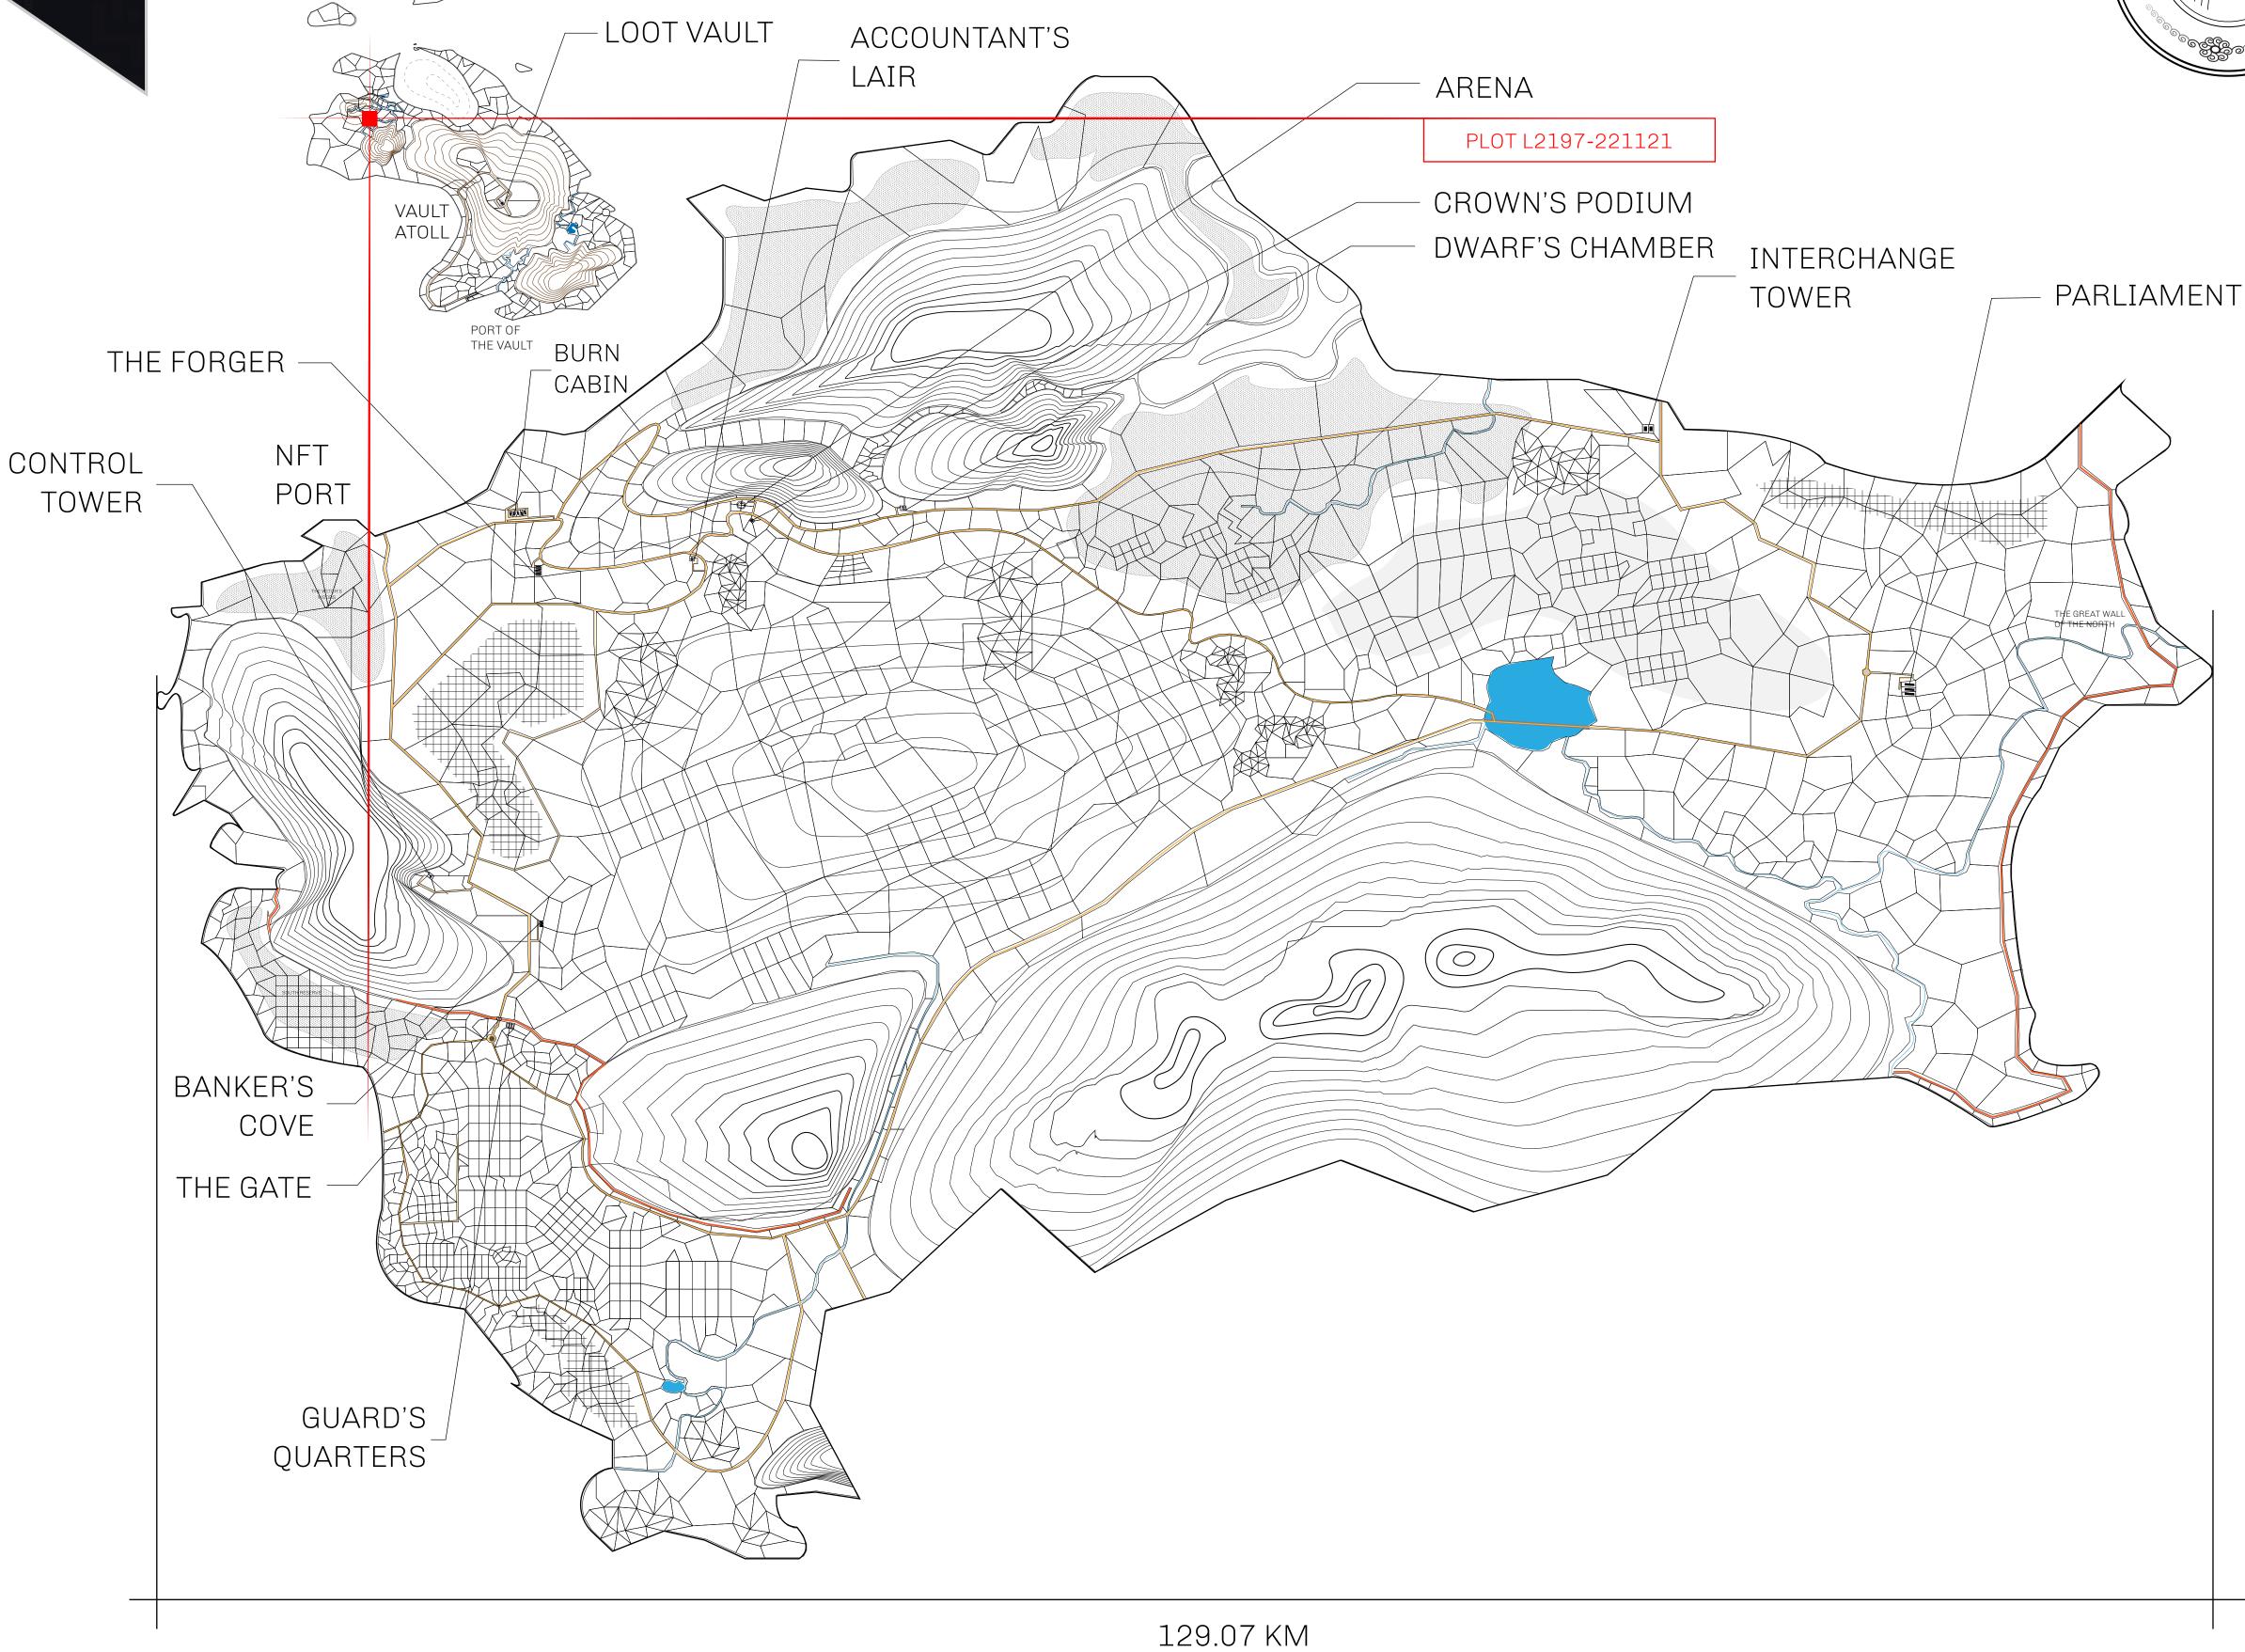

#### HER MAJESTY'S GATED WORLD

As an economic and ruling powerhouse, the Great Empire controls the issuance and trade of BUN, LTT, and USDC reward credits. Decisions by its sitting parliamentarians affect Loot NFT World. Following the last war, border controls are tight and only invitees can enter. Each Sunday, all eyes focus on the Arena and the Crown's Podium, where battle-bidding auctions rage. The battle pit is not for the fainthearted and strategy plays a crucial role in winning.

#### GEOGRAPHY

COASTLINE BORDERS HIGHEST POINT LOWEST POINT PLOTS SCALE

462.64 KM (287.47 MILES) OCEAN, ROYAUME DE SATOSHI, X BY SL & TERRITORIO LTT ST MOUNT ARES +8120 M NFT PORT 0 M 2284 1:50000

### H.M. LNFT Land Registry

ADMINISTRATIVE AREA

OWNER ENTITLEMENT

THE GREAT

Type W-GE: SI (rewarded in C

|                                 | TITLE NUMBER |                       |              |               |
|---------------------------------|--------------|-----------------------|--------------|---------------|
| y                               | L2197-221121 |                       |              |               |
| EMPIRE                          | ISSUED       | 22 November 2021      | Jb.I.        | SCALE 1/50000 |
| Share of 0.3%<br>Credits); Mint |              | sales based on numbe  | er of NFT St | cories minted |
|                                 |              |                       |              |               |
|                                 |              |                       |              |               |
|                                 |              |                       |              |               |
|                                 |              |                       |              |               |
|                                 |              |                       |              |               |
|                                 |              |                       |              |               |
| $\neg T$                        |              | $1 \cap \overline{7}$ |              |               |
|                                 | LZ           | 197                   |              |               |
| NDAR                            | Y: 2.        | 65 KM                 |              |               |
|                                 |              |                       |              |               |
|                                 |              |                       |              |               |
|                                 |              |                       |              |               |
|                                 |              |                       |              |               |
|                                 |              |                       |              |               |
|                                 |              |                       |              |               |
|                                 |              |                       |              |               |
|                                 |              |                       |              |               |
|                                 |              |                       |              |               |
|                                 |              |                       |              |               |
|                                 | <b>1</b>     | $\cap \cap$           |              |               |
|                                 |              |                       |              |               |