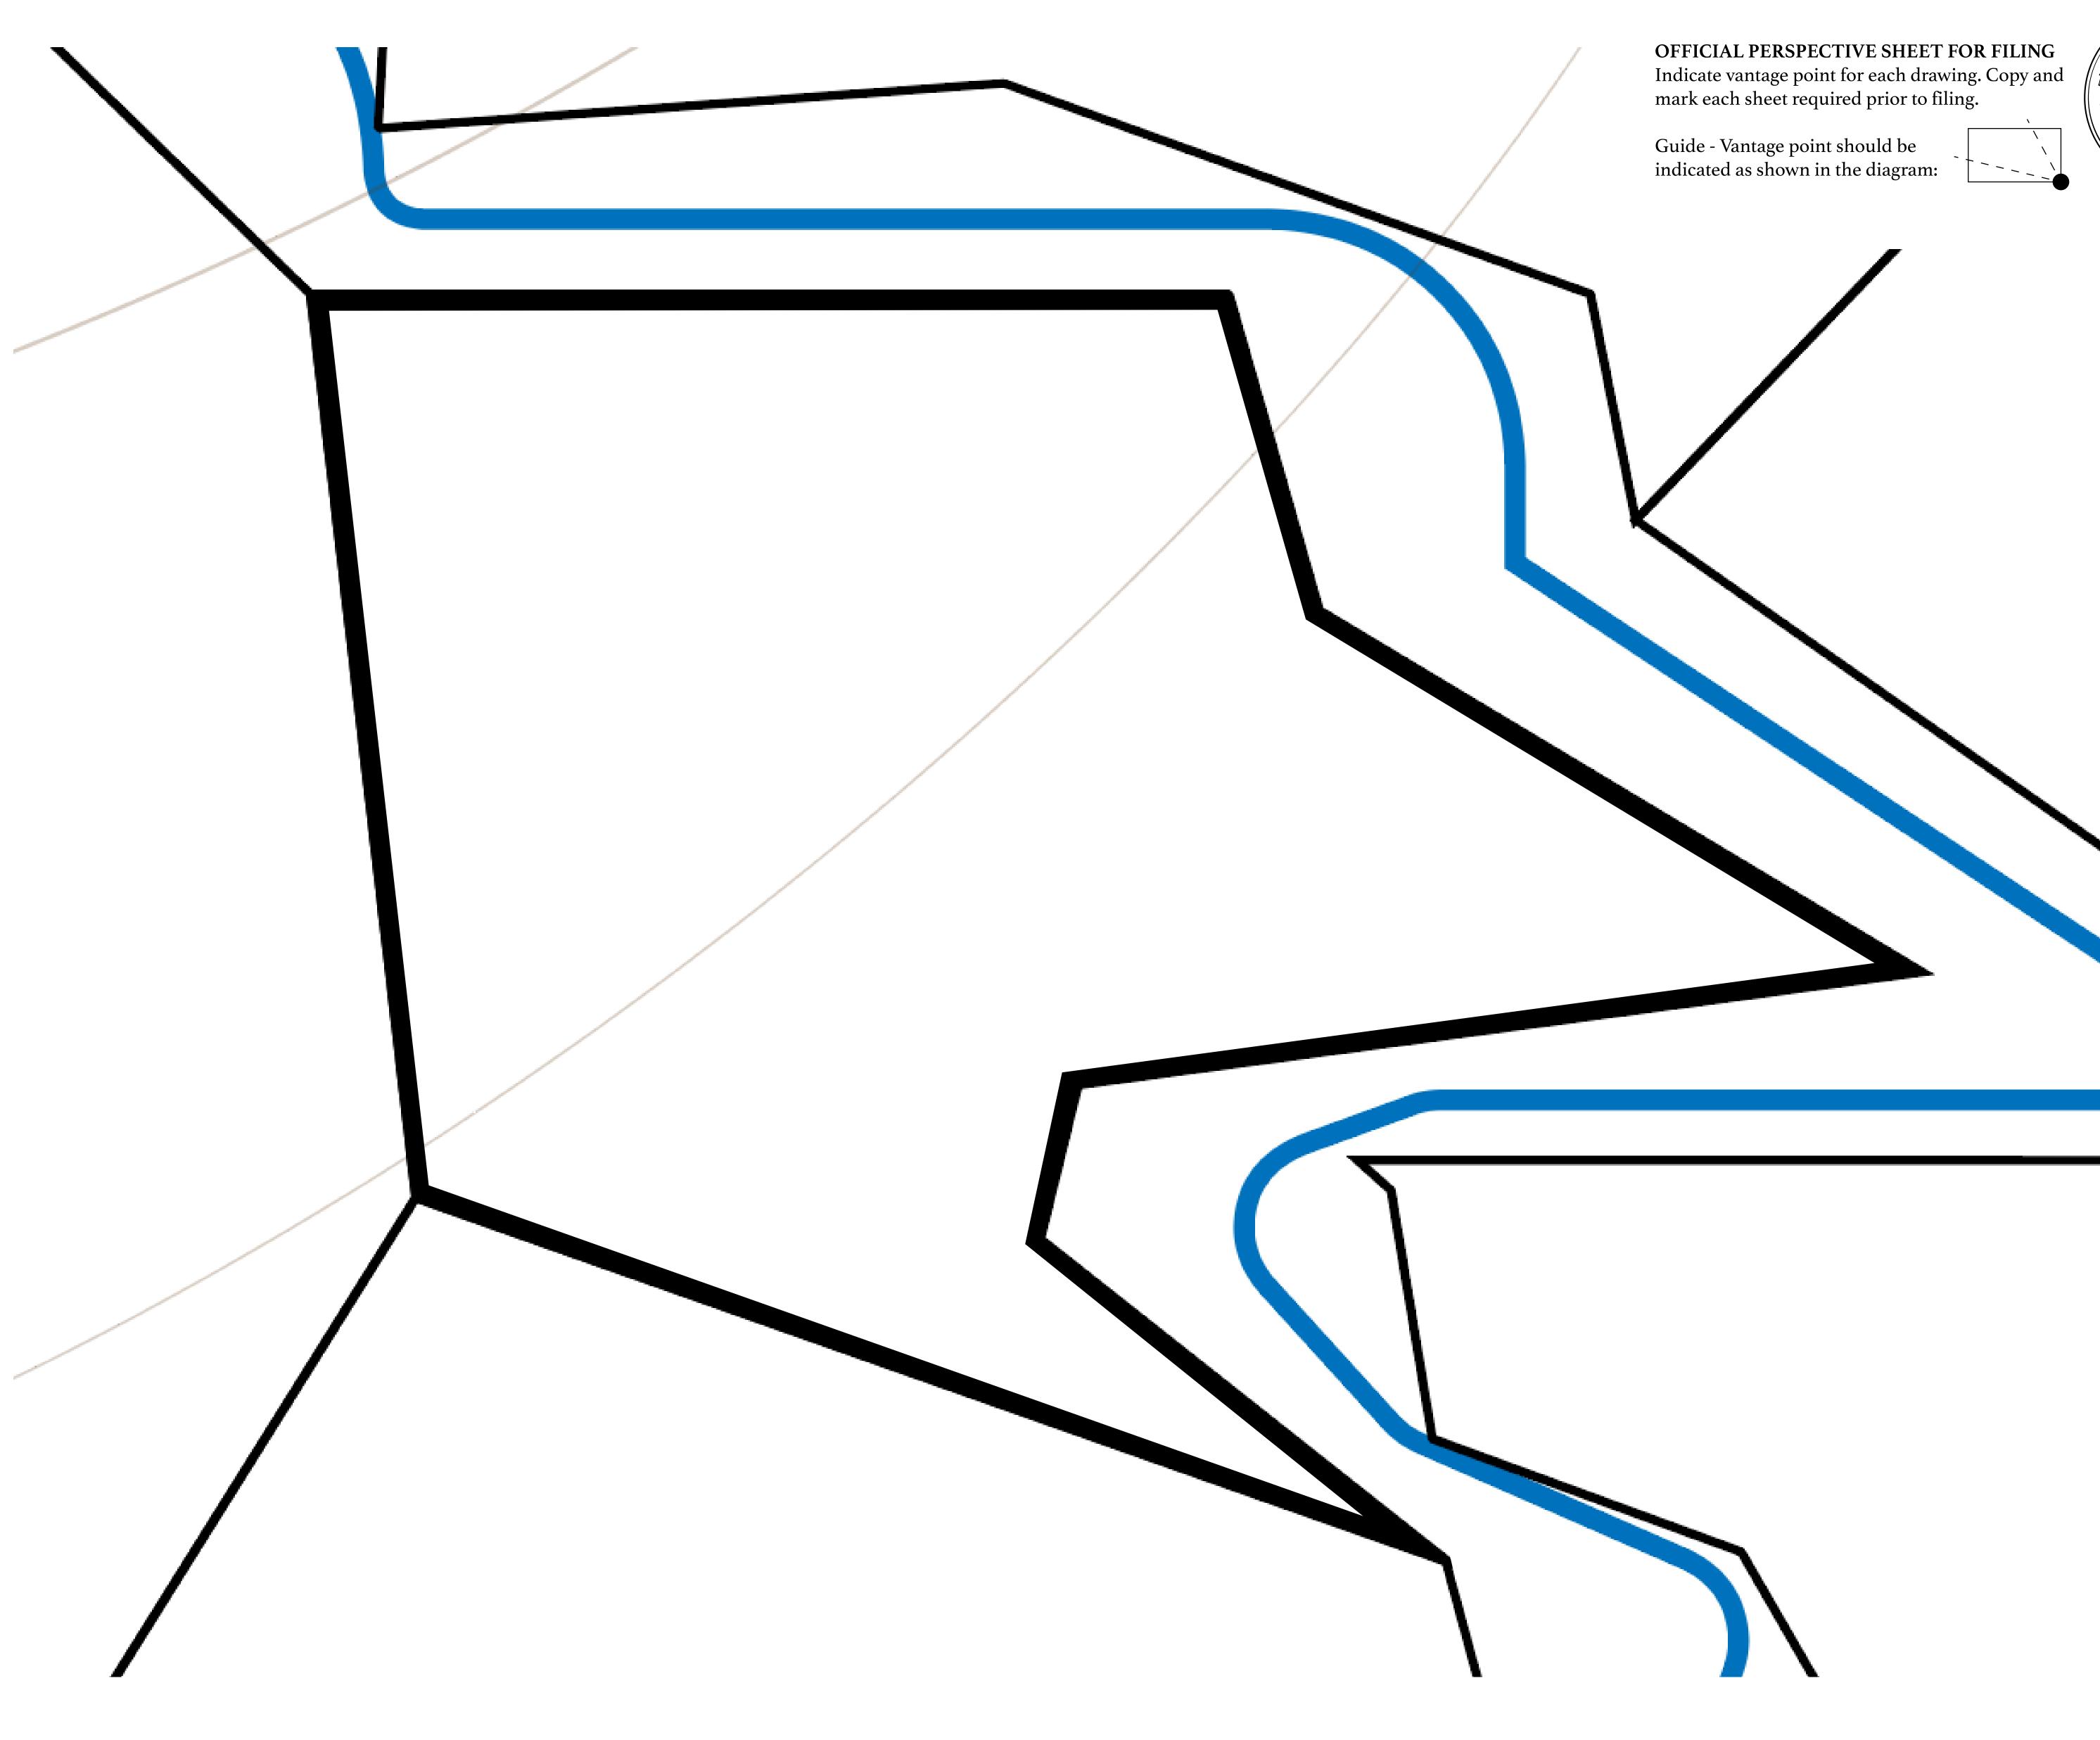

#### GEOGRAPHY

COASTLINE BORDERS HIGHEST POINT LOWEST POINT PLOTS SCALE

462.64 KM (287.47 MILES) OCEAN, ROYAUME DE SATOSHI, X BY SL & TERRITORIO LTT ST MOUNT ARES +8120 M NFT PORT 0 M 2284 1:50000

### H.M. LNFT Land Registry

ADMINISTRATIVE AREA

OWNER ENTITLEMENT

THE GREAT

Type W-GE: SI (rewarded in C

|                                 | TITLE NUMBER |                       |              |               |
|---------------------------------|--------------|-----------------------|--------------|---------------|
| y                               | L2197-221121 |                       |              |               |
| EMPIRE                          | ISSUED       | 22 November 2021      | Jb.I.        | SCALE 1/50000 |
| Share of 0.3%<br>Credits); Mint |              | sales based on numbe  | er of NFT St | cories minted |
|                                 |              |                       |              |               |
|                                 |              |                       |              |               |
|                                 |              |                       |              |               |
|                                 |              |                       |              |               |
|                                 |              |                       |              |               |
|                                 |              |                       |              |               |
| $\neg T$                        |              | $1 \cap \overline{7}$ |              |               |
|                                 | LZ           | 197                   |              |               |
| NDAR                            | Y: 2.        | 65 KM                 |              |               |
|                                 |              |                       |              |               |
|                                 |              |                       |              |               |
|                                 |              |                       |              |               |
|                                 |              |                       |              |               |
|                                 |              |                       |              |               |
|                                 |              |                       |              |               |
|                                 |              |                       |              |               |
|                                 |              |                       |              |               |
|                                 |              |                       |              |               |
|                                 |              |                       |              |               |
|                                 | <b>1</b>     | $\cap \cap$           |              |               |
|                                 |              |                       |              |               |