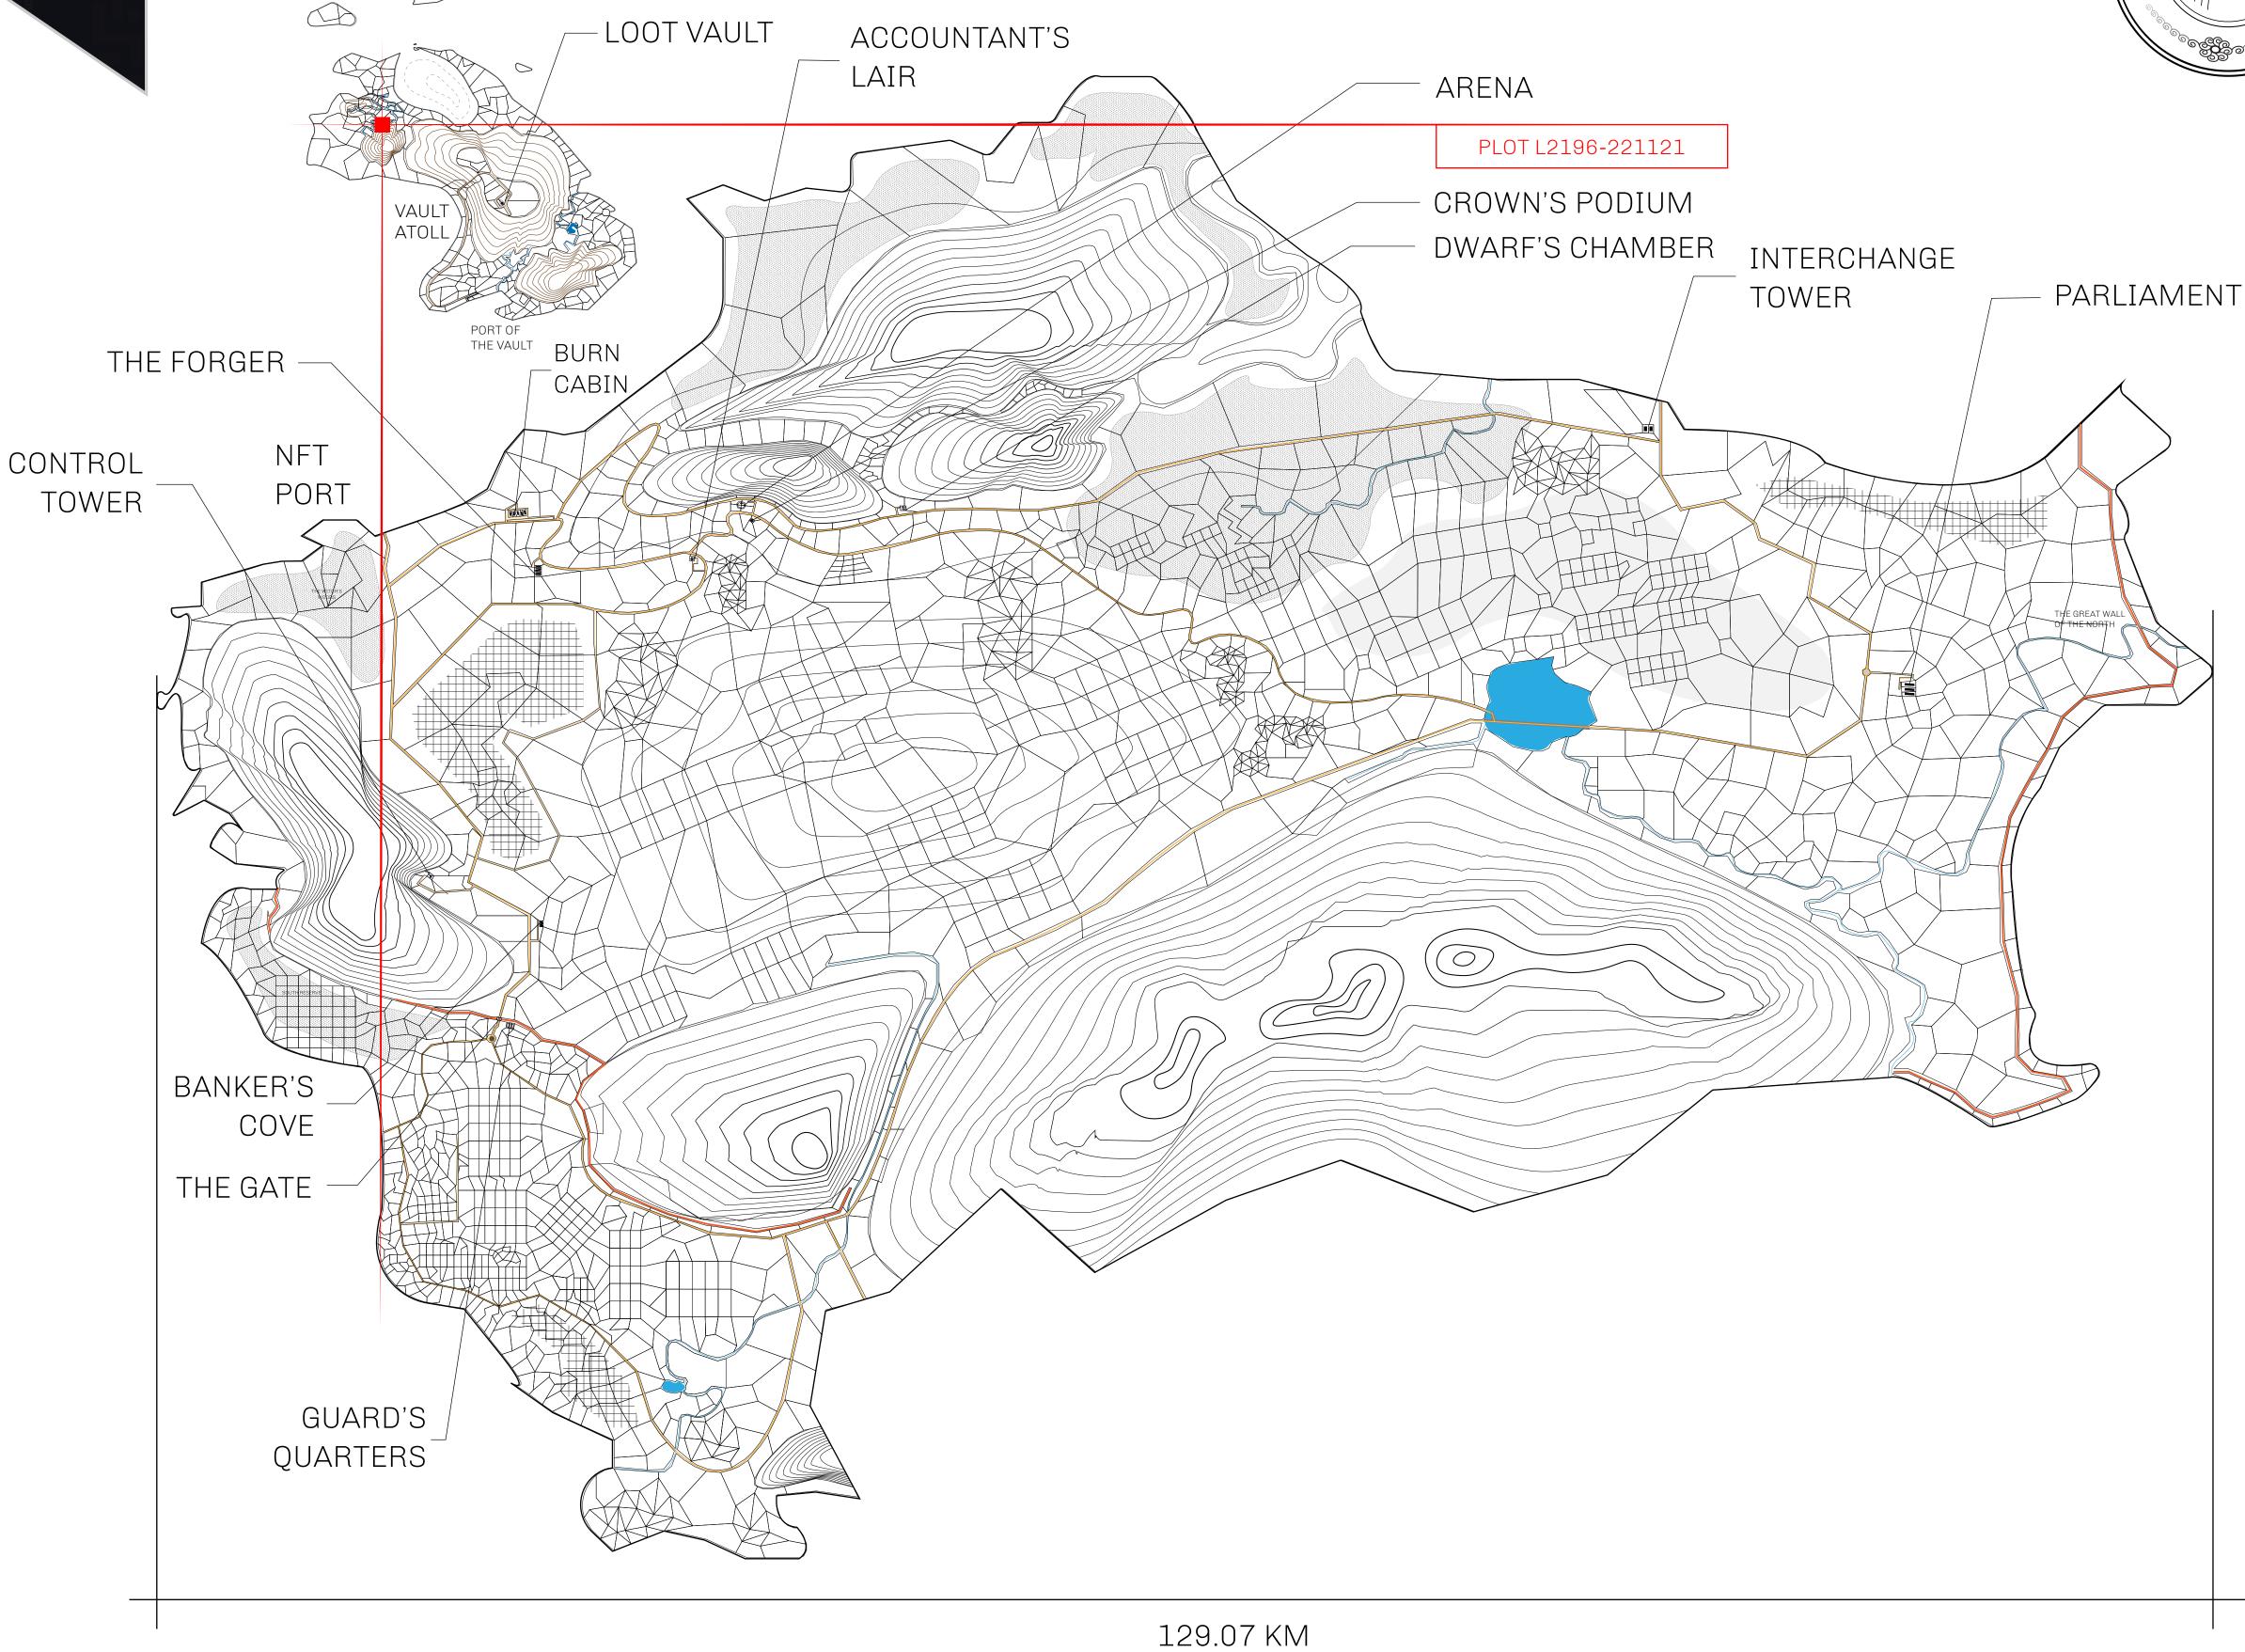

## HER MAJESTY'S GATED WORLD

As an economic and ruling powerhouse, the Great Empire controls the issuance and trade of BUN, LTT, and USDC reward credits. Decisions by its sitting parliamentarians affect Loot NFT World. Following the last war, border controls are tight and only invitees can enter. Each Sunday, all eyes focus on the Arena and the Crown's Podium, where battle-bidding auctions rage. The battle pit is not for the fainthearted and strategy plays a crucial role in winning.

## GEOGRAPHY

COASTLINE BORDERS HIGHEST POINT LOWEST POINT PLOTS SCALE

462.64 KM (287.47 MILES) OCEAN, ROYAUME DE SATOSHI, X BY SL & TERRITORIO LTT ST MOUNT ARES +8120 M NFT PORT 0 M 2284 1:50000

| y                              | TITLE NUMBER<br>L2196-221121 |                      |              |                                                                                                                 |
|--------------------------------|------------------------------|----------------------|--------------|-----------------------------------------------------------------------------------------------------------------|
|                                |                              |                      |              |                                                                                                                 |
| hare of 0.3%<br>Credits); Mint |                              | sales based on numbe | er of NFT St | ories minted                                                                                                    |
|                                |                              |                      |              | Contraction of the second s |
| ELTA                           |                              |                      |              |                                                                                                                 |
| VER                            |                              |                      |              |                                                                                                                 |
|                                |                              |                      |              |                                                                                                                 |
|                                |                              |                      |              | ~                                                                                                               |
|                                |                              |                      |              |                                                                                                                 |
|                                |                              |                      |              |                                                                                                                 |
|                                |                              |                      |              |                                                                                                                 |
|                                |                              |                      |              |                                                                                                                 |
| L21                            | ar                           |                      |              |                                                                                                                 |
|                                |                              |                      |              |                                                                                                                 |
| RY: 2.9                        | U KIVI                       |                      |              |                                                                                                                 |
|                                |                              |                      |              |                                                                                                                 |
|                                |                              |                      |              |                                                                                                                 |
|                                |                              |                      |              |                                                                                                                 |
|                                |                              |                      |              |                                                                                                                 |
| MOUNT                          | PERSE                        | PHONE                |              |                                                                                                                 |
|                                | 5030 M                       |                      |              |                                                                                                                 |
|                                |                              |                      |              |                                                                                                                 |
|                                |                              |                      |              |                                                                                                                 |