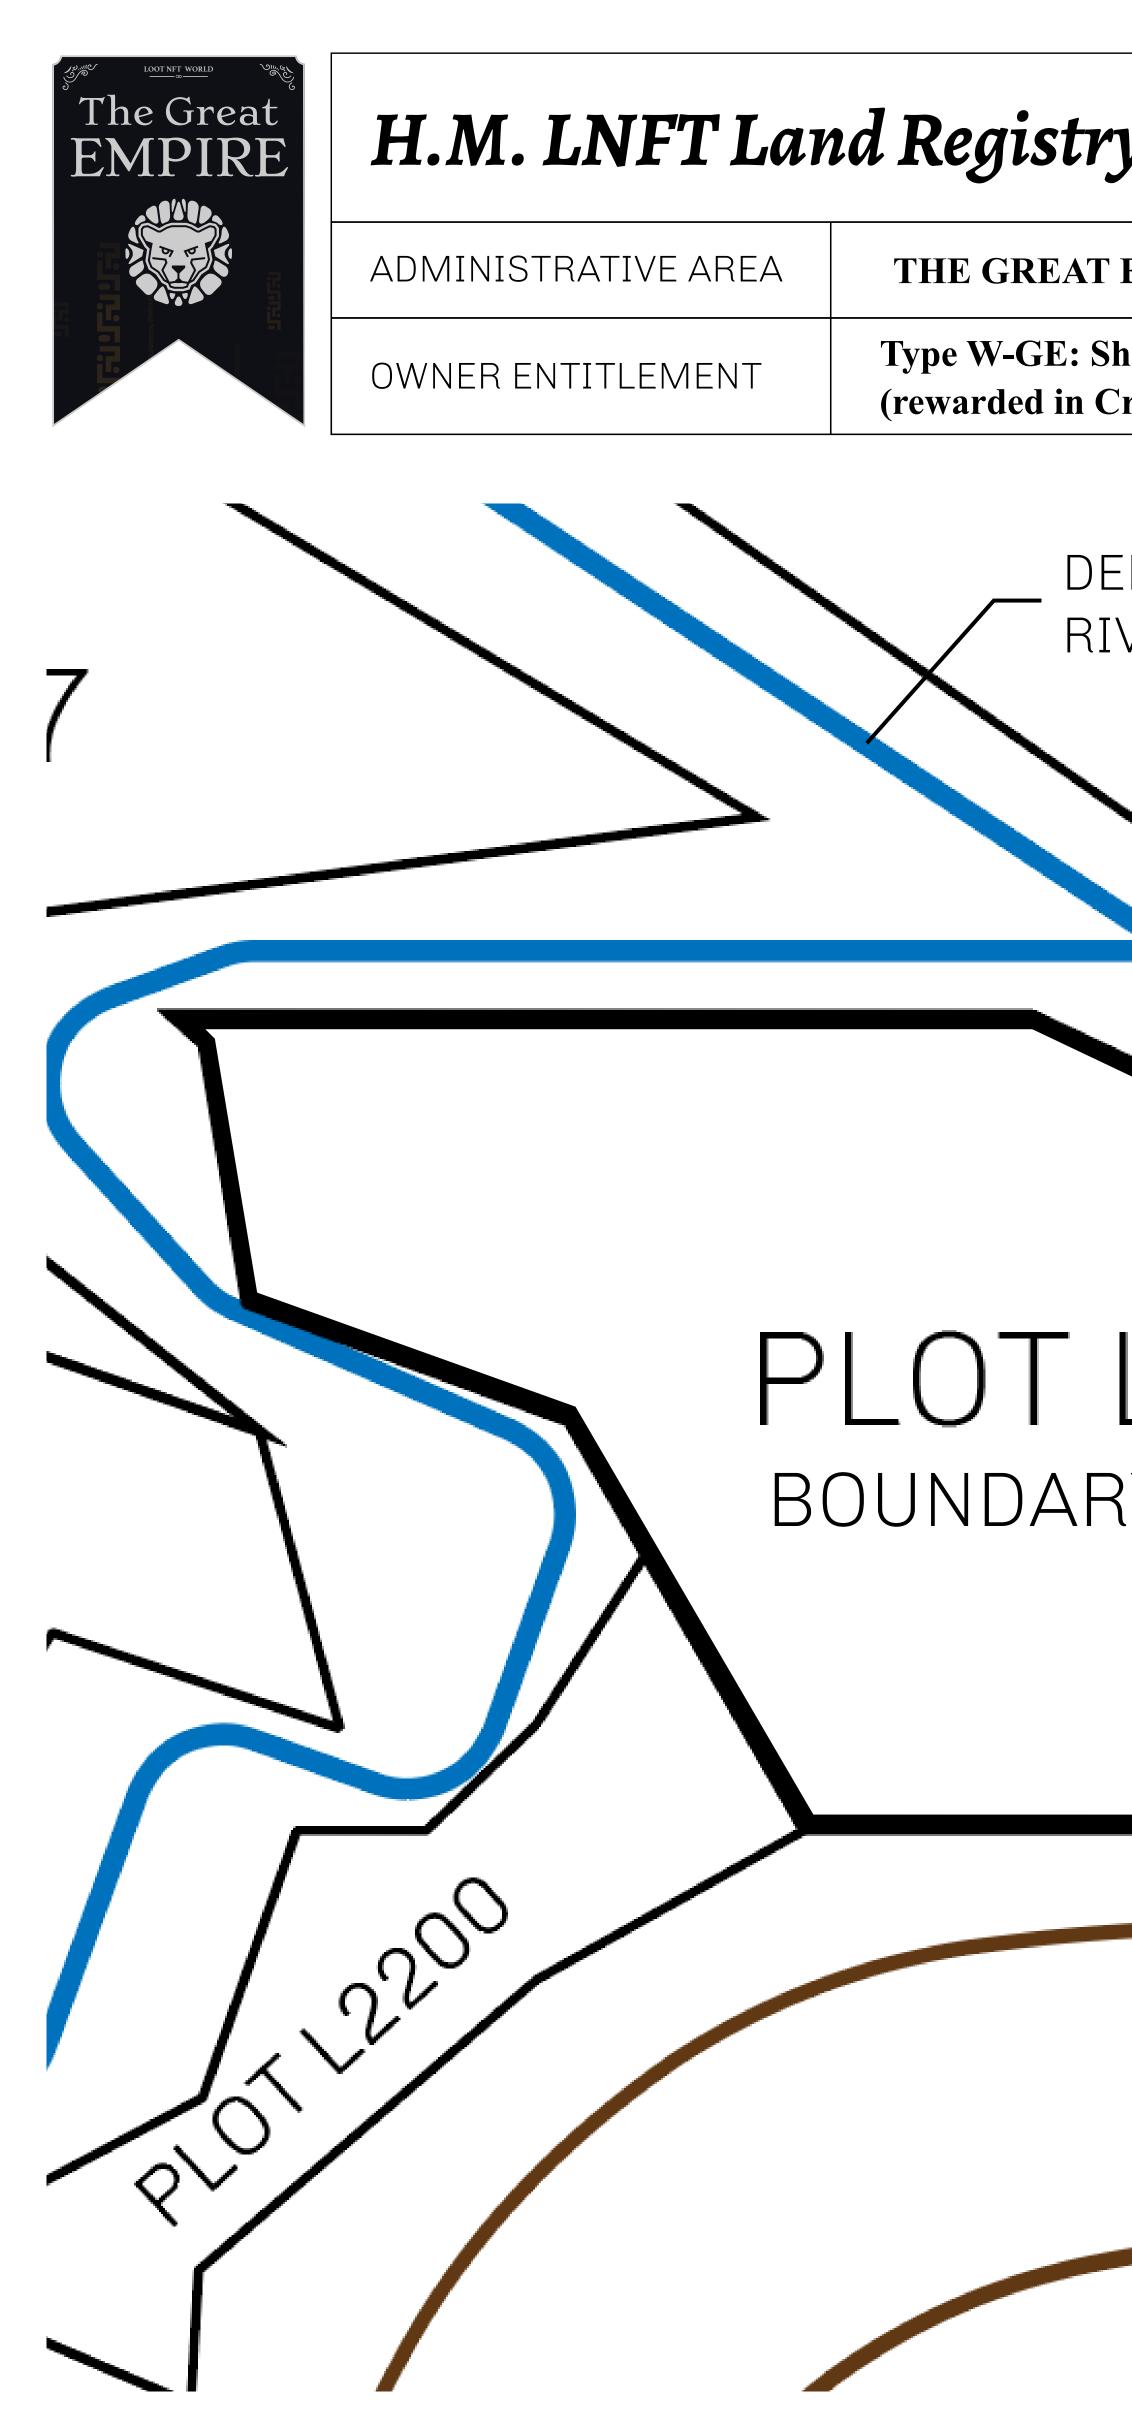

## GEOGRAPHY

COASTLINE BORDERS HIGHEST POINT LOWEST POINT PLOTS SCALE

462.64 KM (287.47 MILES) OCEAN, ROYAUME DE SATOSHI, X BY SL & TERRITORIO LTT ST MOUNT ARES +8120 M NFT PORT 0 M 2284 1:50000

| y                              | TITLE NUMBER<br>L2196-221121 |                      |              |                                                                                                                 |
|--------------------------------|------------------------------|----------------------|--------------|-----------------------------------------------------------------------------------------------------------------|
|                                |                              |                      |              |                                                                                                                 |
| hare of 0.3%<br>Credits); Mint |                              | sales based on numbe | er of NFT St | ories minted                                                                                                    |
|                                |                              |                      |              | Contraction of the second s |
| ELTA                           |                              |                      |              |                                                                                                                 |
| VER                            |                              |                      |              |                                                                                                                 |
|                                |                              |                      |              |                                                                                                                 |
|                                |                              |                      |              | ~                                                                                                               |
|                                |                              |                      |              |                                                                                                                 |
|                                |                              |                      |              |                                                                                                                 |
|                                |                              |                      |              |                                                                                                                 |
|                                |                              |                      |              |                                                                                                                 |
| L21                            | ar                           |                      |              |                                                                                                                 |
|                                |                              |                      |              |                                                                                                                 |
| RY: 2.9                        | U KIVI                       |                      |              |                                                                                                                 |
|                                |                              |                      |              |                                                                                                                 |
|                                |                              |                      |              |                                                                                                                 |
|                                |                              |                      |              |                                                                                                                 |
|                                |                              |                      |              |                                                                                                                 |
| MOUNT                          | PERSE                        | PHONE                |              |                                                                                                                 |
|                                | 5030 M                       |                      |              |                                                                                                                 |
|                                |                              |                      |              |                                                                                                                 |
|                                |                              |                      |              |                                                                                                                 |