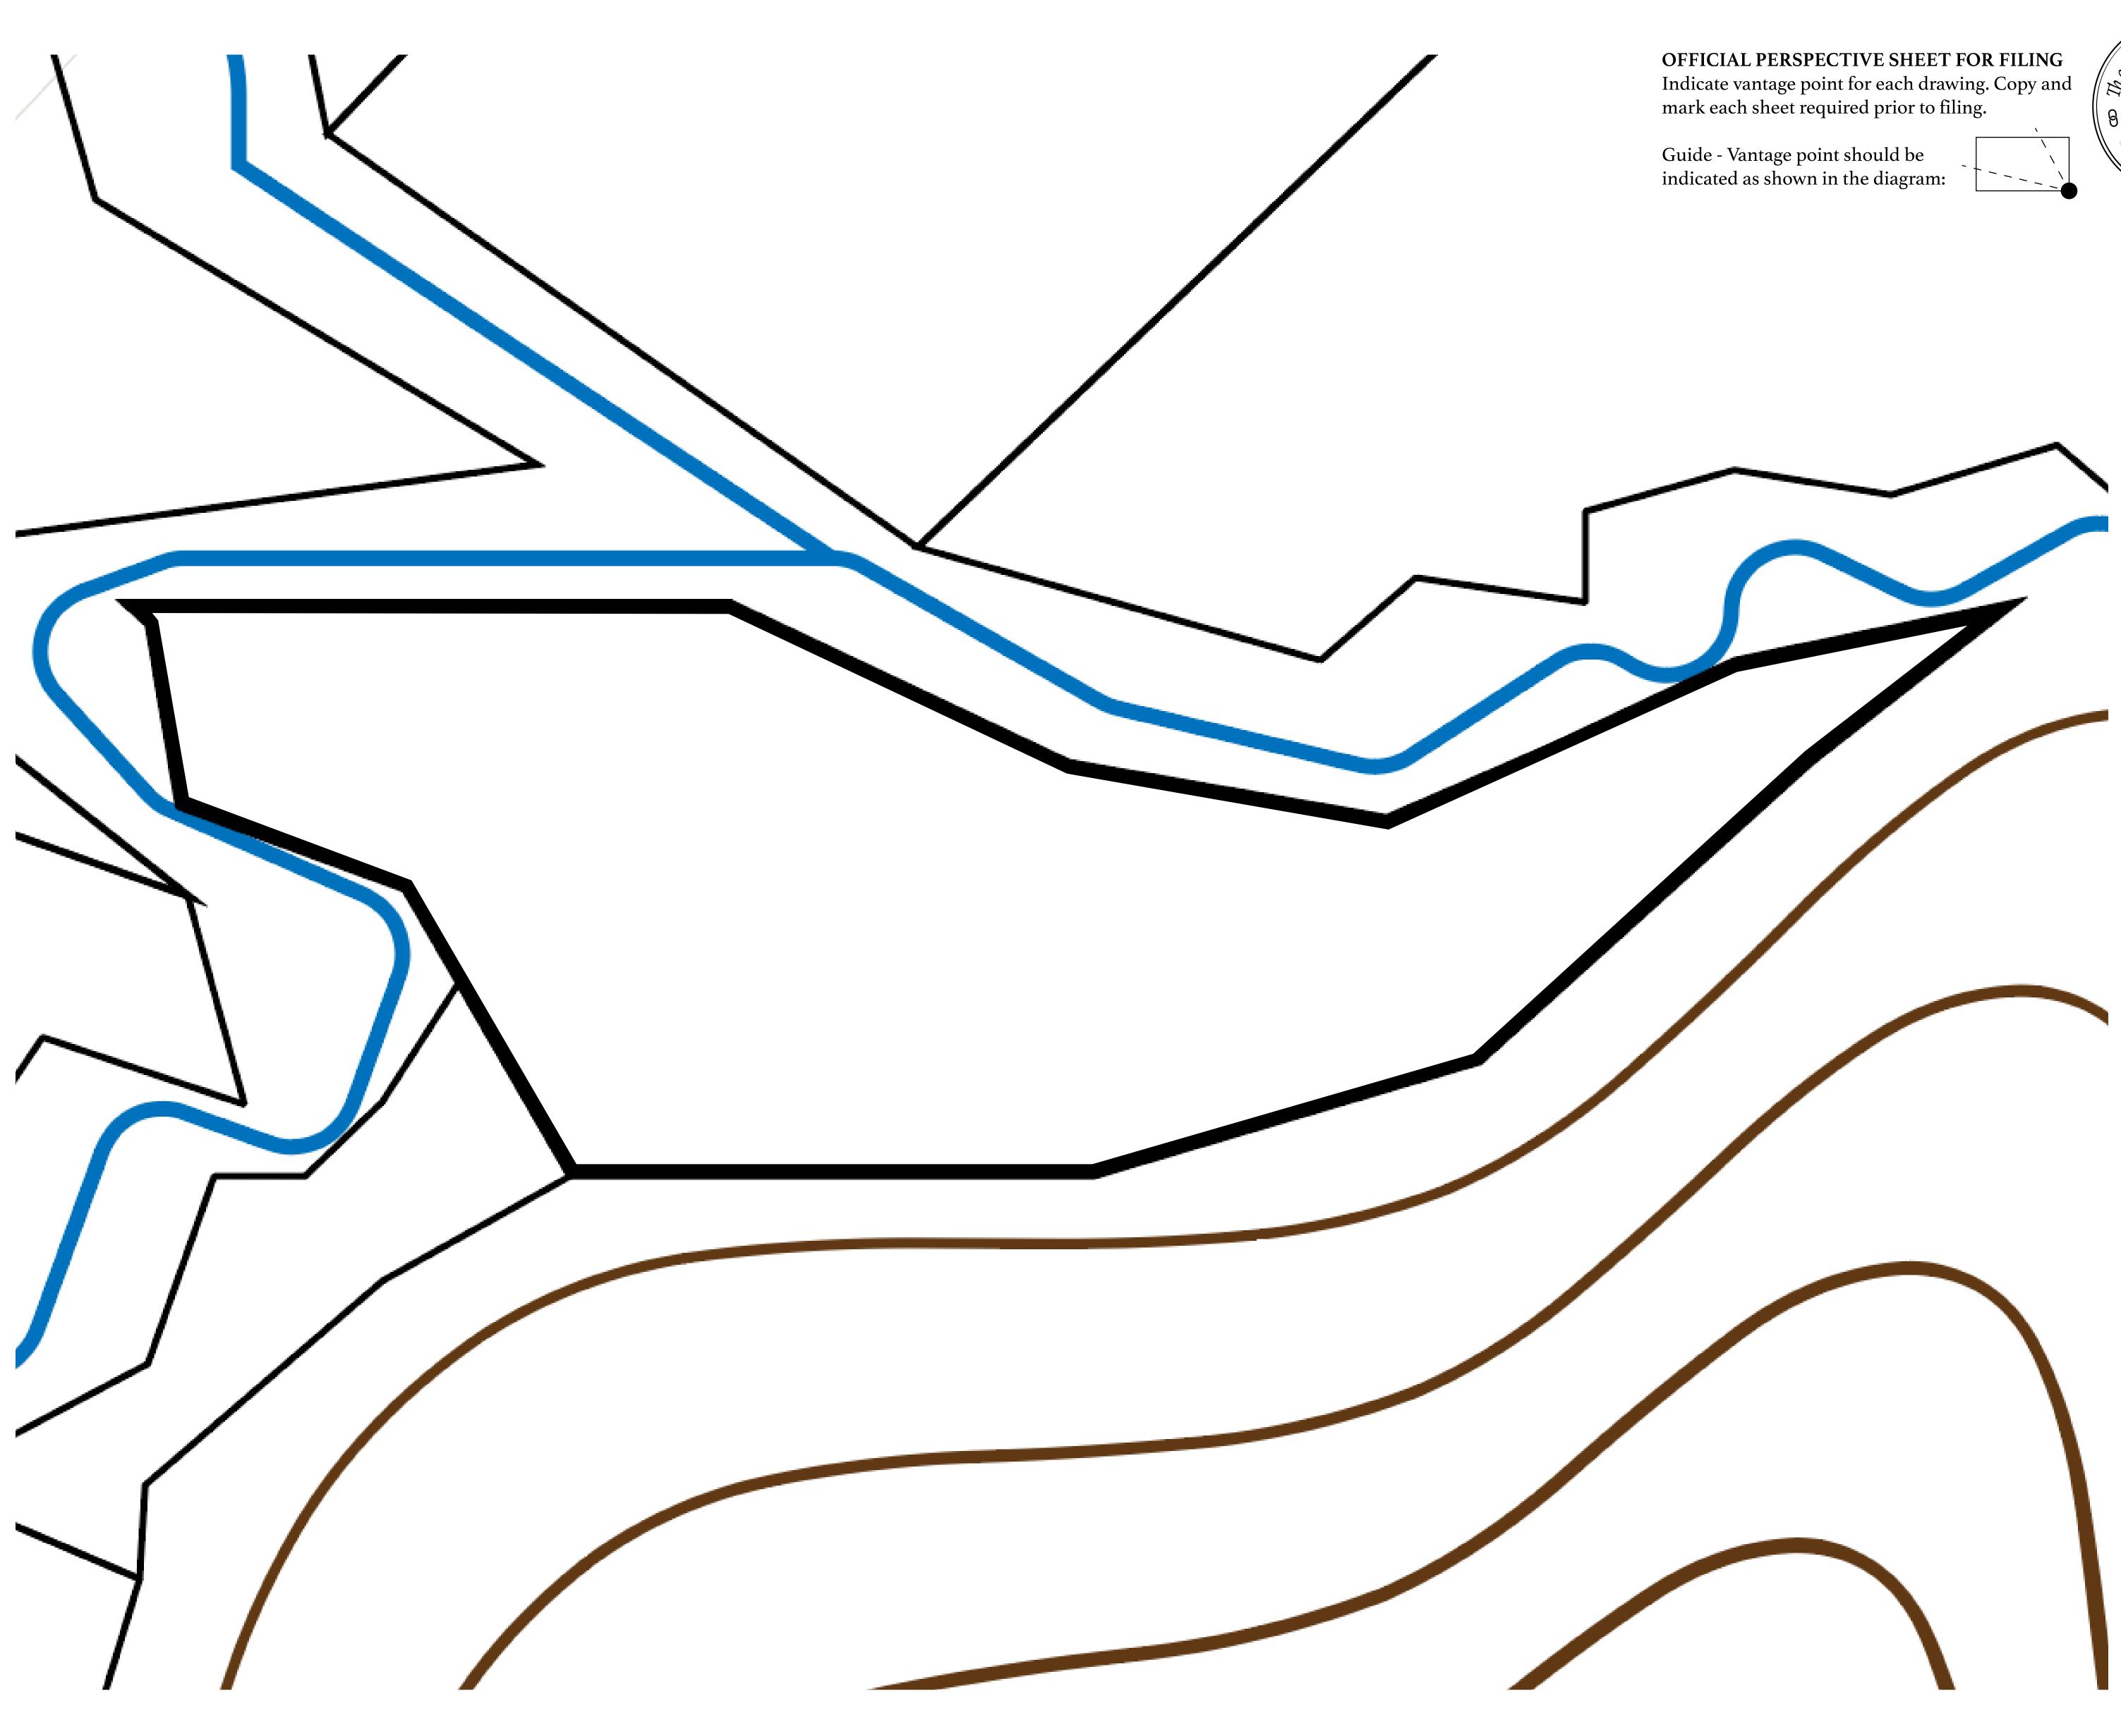

## GEOGRAPHY

COASTLINE BORDERS HIGHEST POINT LOWEST POINT PLOTS SCALE

462.64 KM (287.47 MILES) OCEAN, ROYAUME DE SATOSHI, X BY SL & TERRITORIO LTT ST MOUNT ARES +8120 M NFT PORT 0 M 2284 1:50000

| y                              | TITLE NUMBER<br>L2196-221121 |                      |              |                                                                                                                 |
|--------------------------------|------------------------------|----------------------|--------------|-----------------------------------------------------------------------------------------------------------------|
|                                |                              |                      |              |                                                                                                                 |
| hare of 0.3%<br>Credits); Mint |                              | sales based on numbe | er of NFT St | ories minted                                                                                                    |
|                                |                              |                      |              | Contraction of the second s |
| ELTA                           |                              |                      |              |                                                                                                                 |
| VER                            |                              |                      |              |                                                                                                                 |
|                                |                              |                      |              |                                                                                                                 |
|                                |                              |                      |              | ~                                                                                                               |
|                                |                              |                      |              |                                                                                                                 |
|                                |                              |                      |              |                                                                                                                 |
|                                |                              |                      |              |                                                                                                                 |
|                                |                              |                      |              |                                                                                                                 |
| L21                            | ar                           |                      |              |                                                                                                                 |
|                                |                              |                      |              |                                                                                                                 |
| RY: 2.9                        | U KIVI                       |                      |              |                                                                                                                 |
|                                |                              |                      |              |                                                                                                                 |
|                                |                              |                      |              |                                                                                                                 |
|                                |                              |                      |              |                                                                                                                 |
|                                |                              |                      |              |                                                                                                                 |
| MOUNT                          | PERSE                        | PHONE                |              |                                                                                                                 |
|                                | 5030 M                       |                      |              |                                                                                                                 |
|                                |                              |                      |              |                                                                                                                 |
|                                |                              |                      |              |                                                                                                                 |