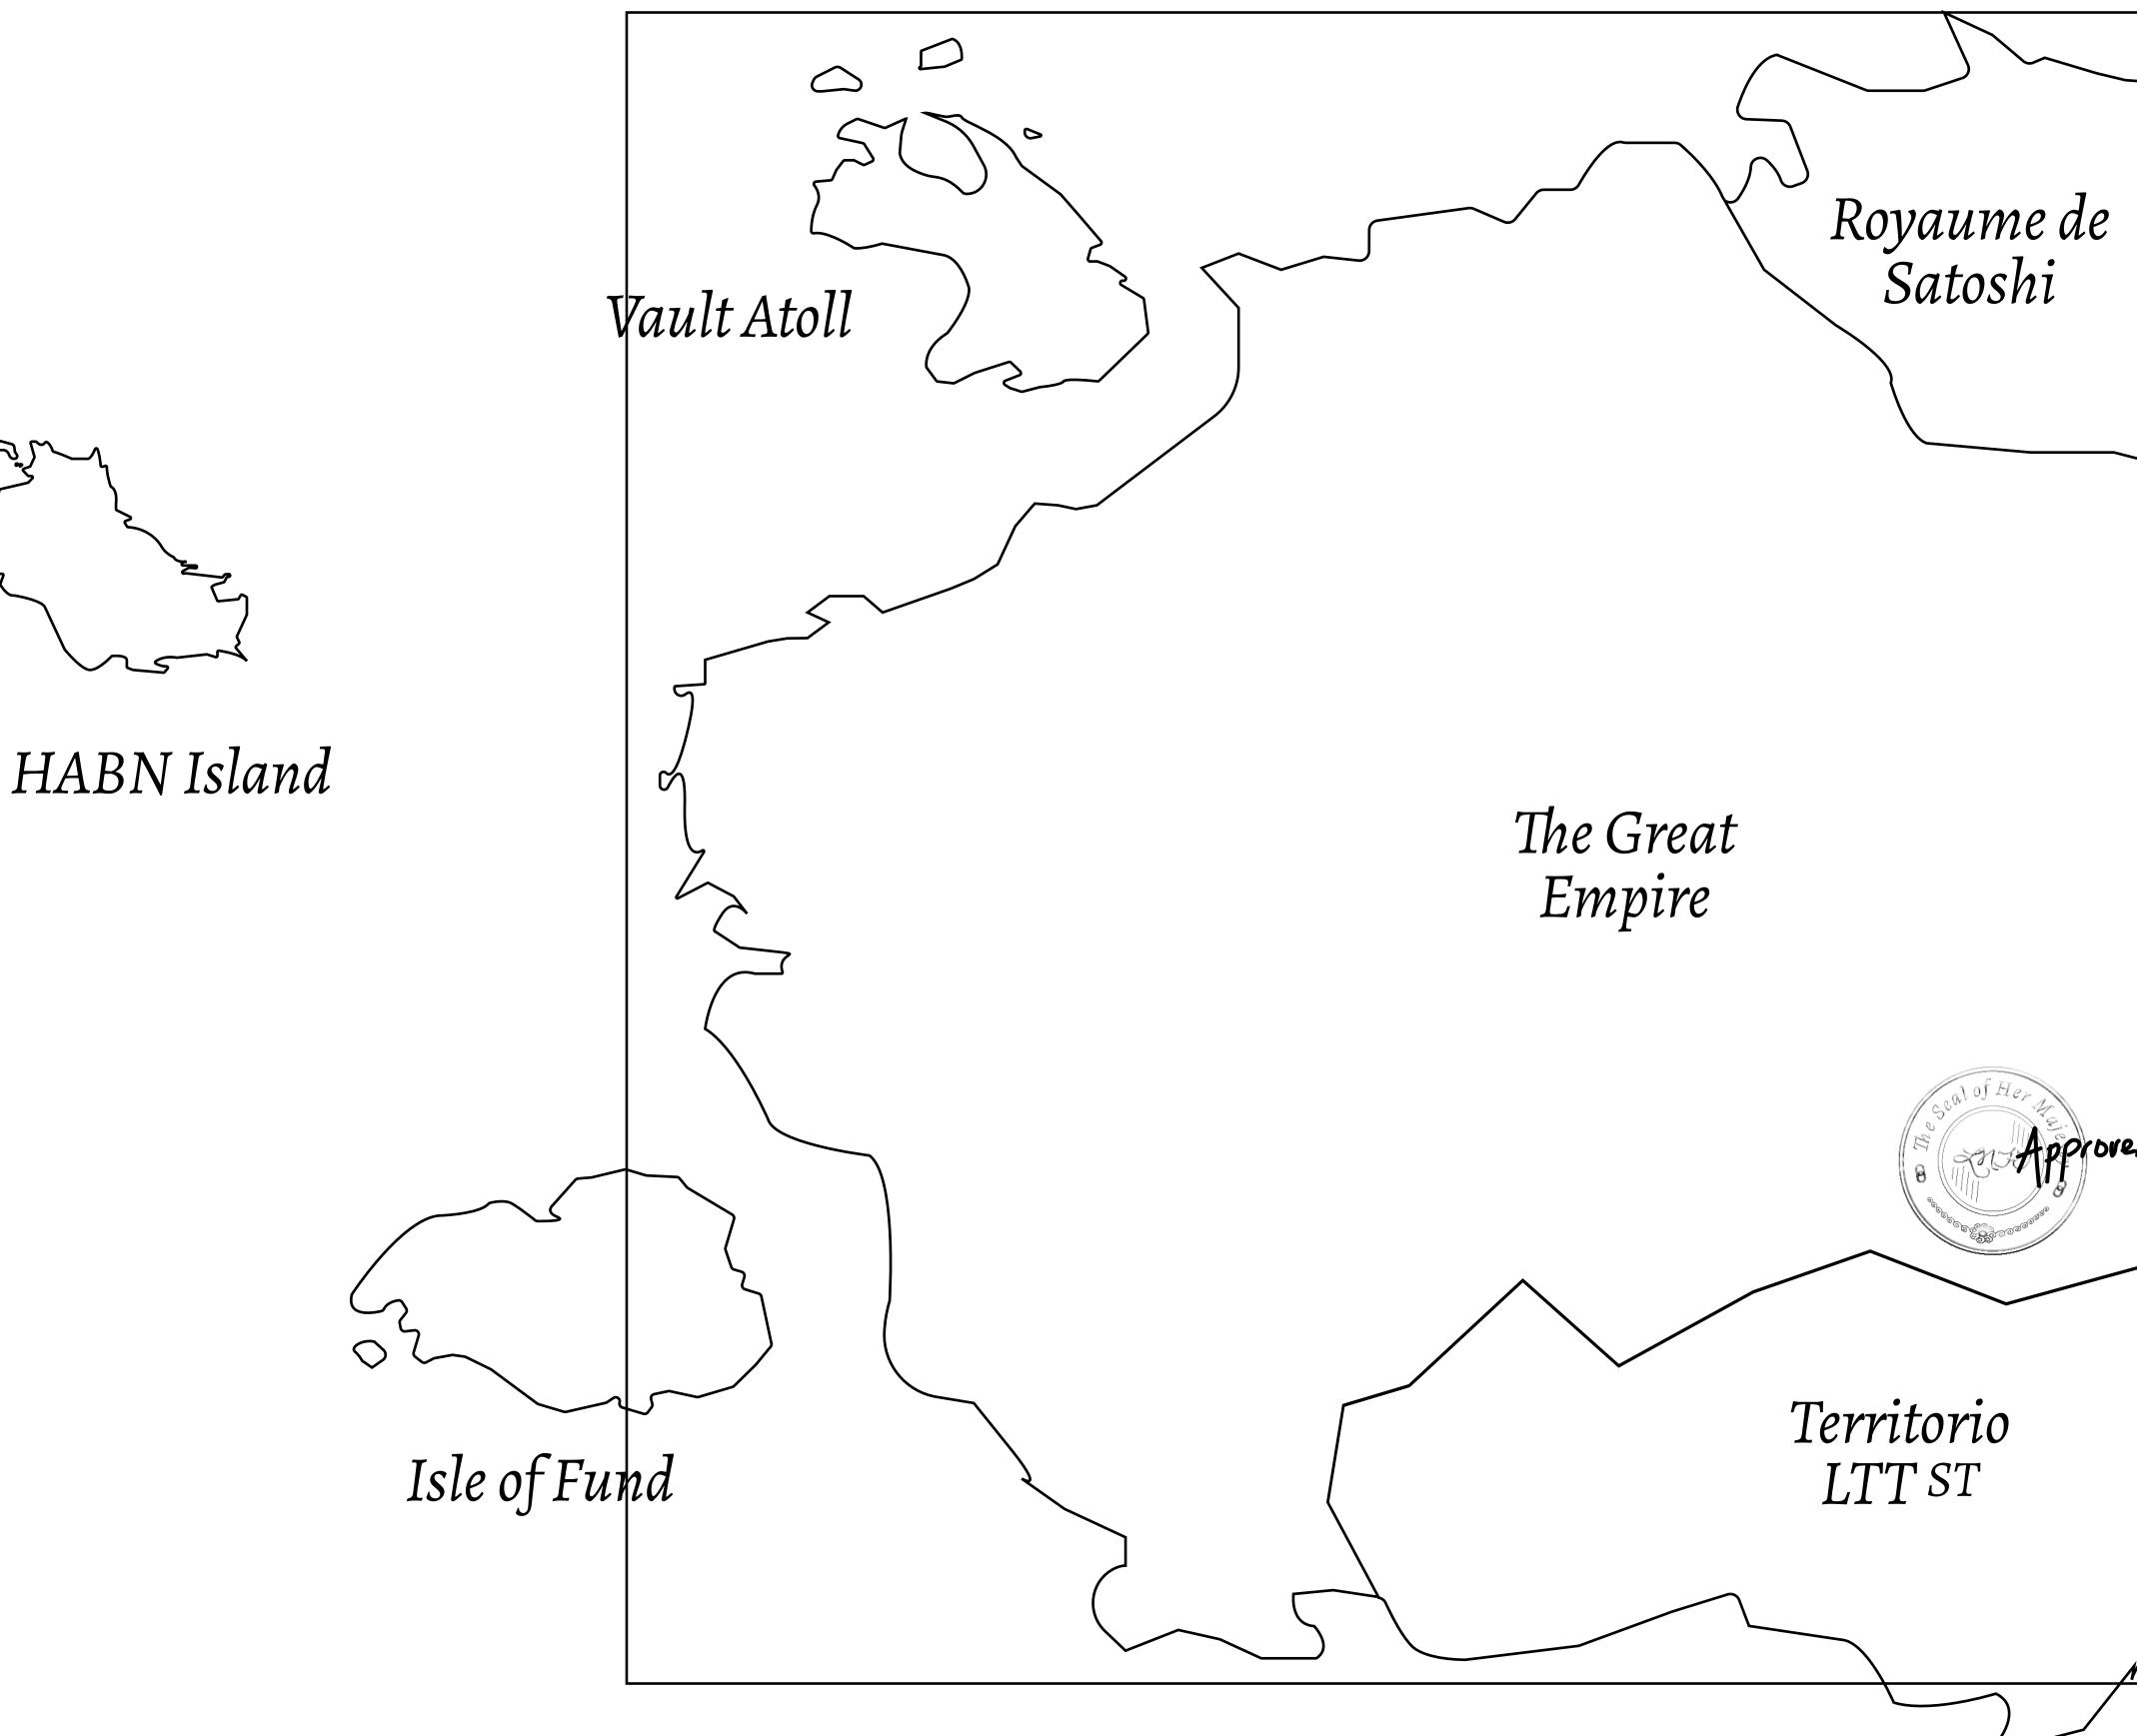

## GEOGRAPHY

COASTLINE BORDERS HIGHEST POINT LOWEST POINT PLOTS SCALE

462.64 KM (287.47 MILES) OCEAN, ROYAUME DE SATOSHI, X BY SL & TERRITORIO LTT ST MOUNT ARES +8120 M NFT PORT 0 M 2284 1:50000

| y                              | TITLE NUMBER<br>L2196-221121 |                      |              |                                                                                                                 |
|--------------------------------|------------------------------|----------------------|--------------|-----------------------------------------------------------------------------------------------------------------|
|                                |                              |                      |              |                                                                                                                 |
| hare of 0.3%<br>Credits); Mint |                              | sales based on numbe | er of NFT St | ories minted                                                                                                    |
|                                |                              |                      |              | Contraction of the second s |
| ELTA                           |                              |                      |              |                                                                                                                 |
| VER                            |                              |                      |              |                                                                                                                 |
|                                |                              |                      |              |                                                                                                                 |
|                                |                              |                      |              | ~                                                                                                               |
|                                |                              |                      |              |                                                                                                                 |
|                                |                              |                      |              |                                                                                                                 |
|                                |                              |                      |              |                                                                                                                 |
|                                |                              |                      |              |                                                                                                                 |
| L21                            | ar                           |                      |              |                                                                                                                 |
|                                |                              |                      |              |                                                                                                                 |
| RY: 2.9                        | U KIVI                       |                      |              |                                                                                                                 |
|                                |                              |                      |              |                                                                                                                 |
|                                |                              |                      |              |                                                                                                                 |
|                                |                              |                      |              |                                                                                                                 |
|                                |                              |                      |              |                                                                                                                 |
| MOUNT                          | PERSE                        | PHONE                |              |                                                                                                                 |
|                                | 5030 M                       |                      |              |                                                                                                                 |
|                                |                              |                      |              |                                                                                                                 |
|                                |                              |                      |              |                                                                                                                 |