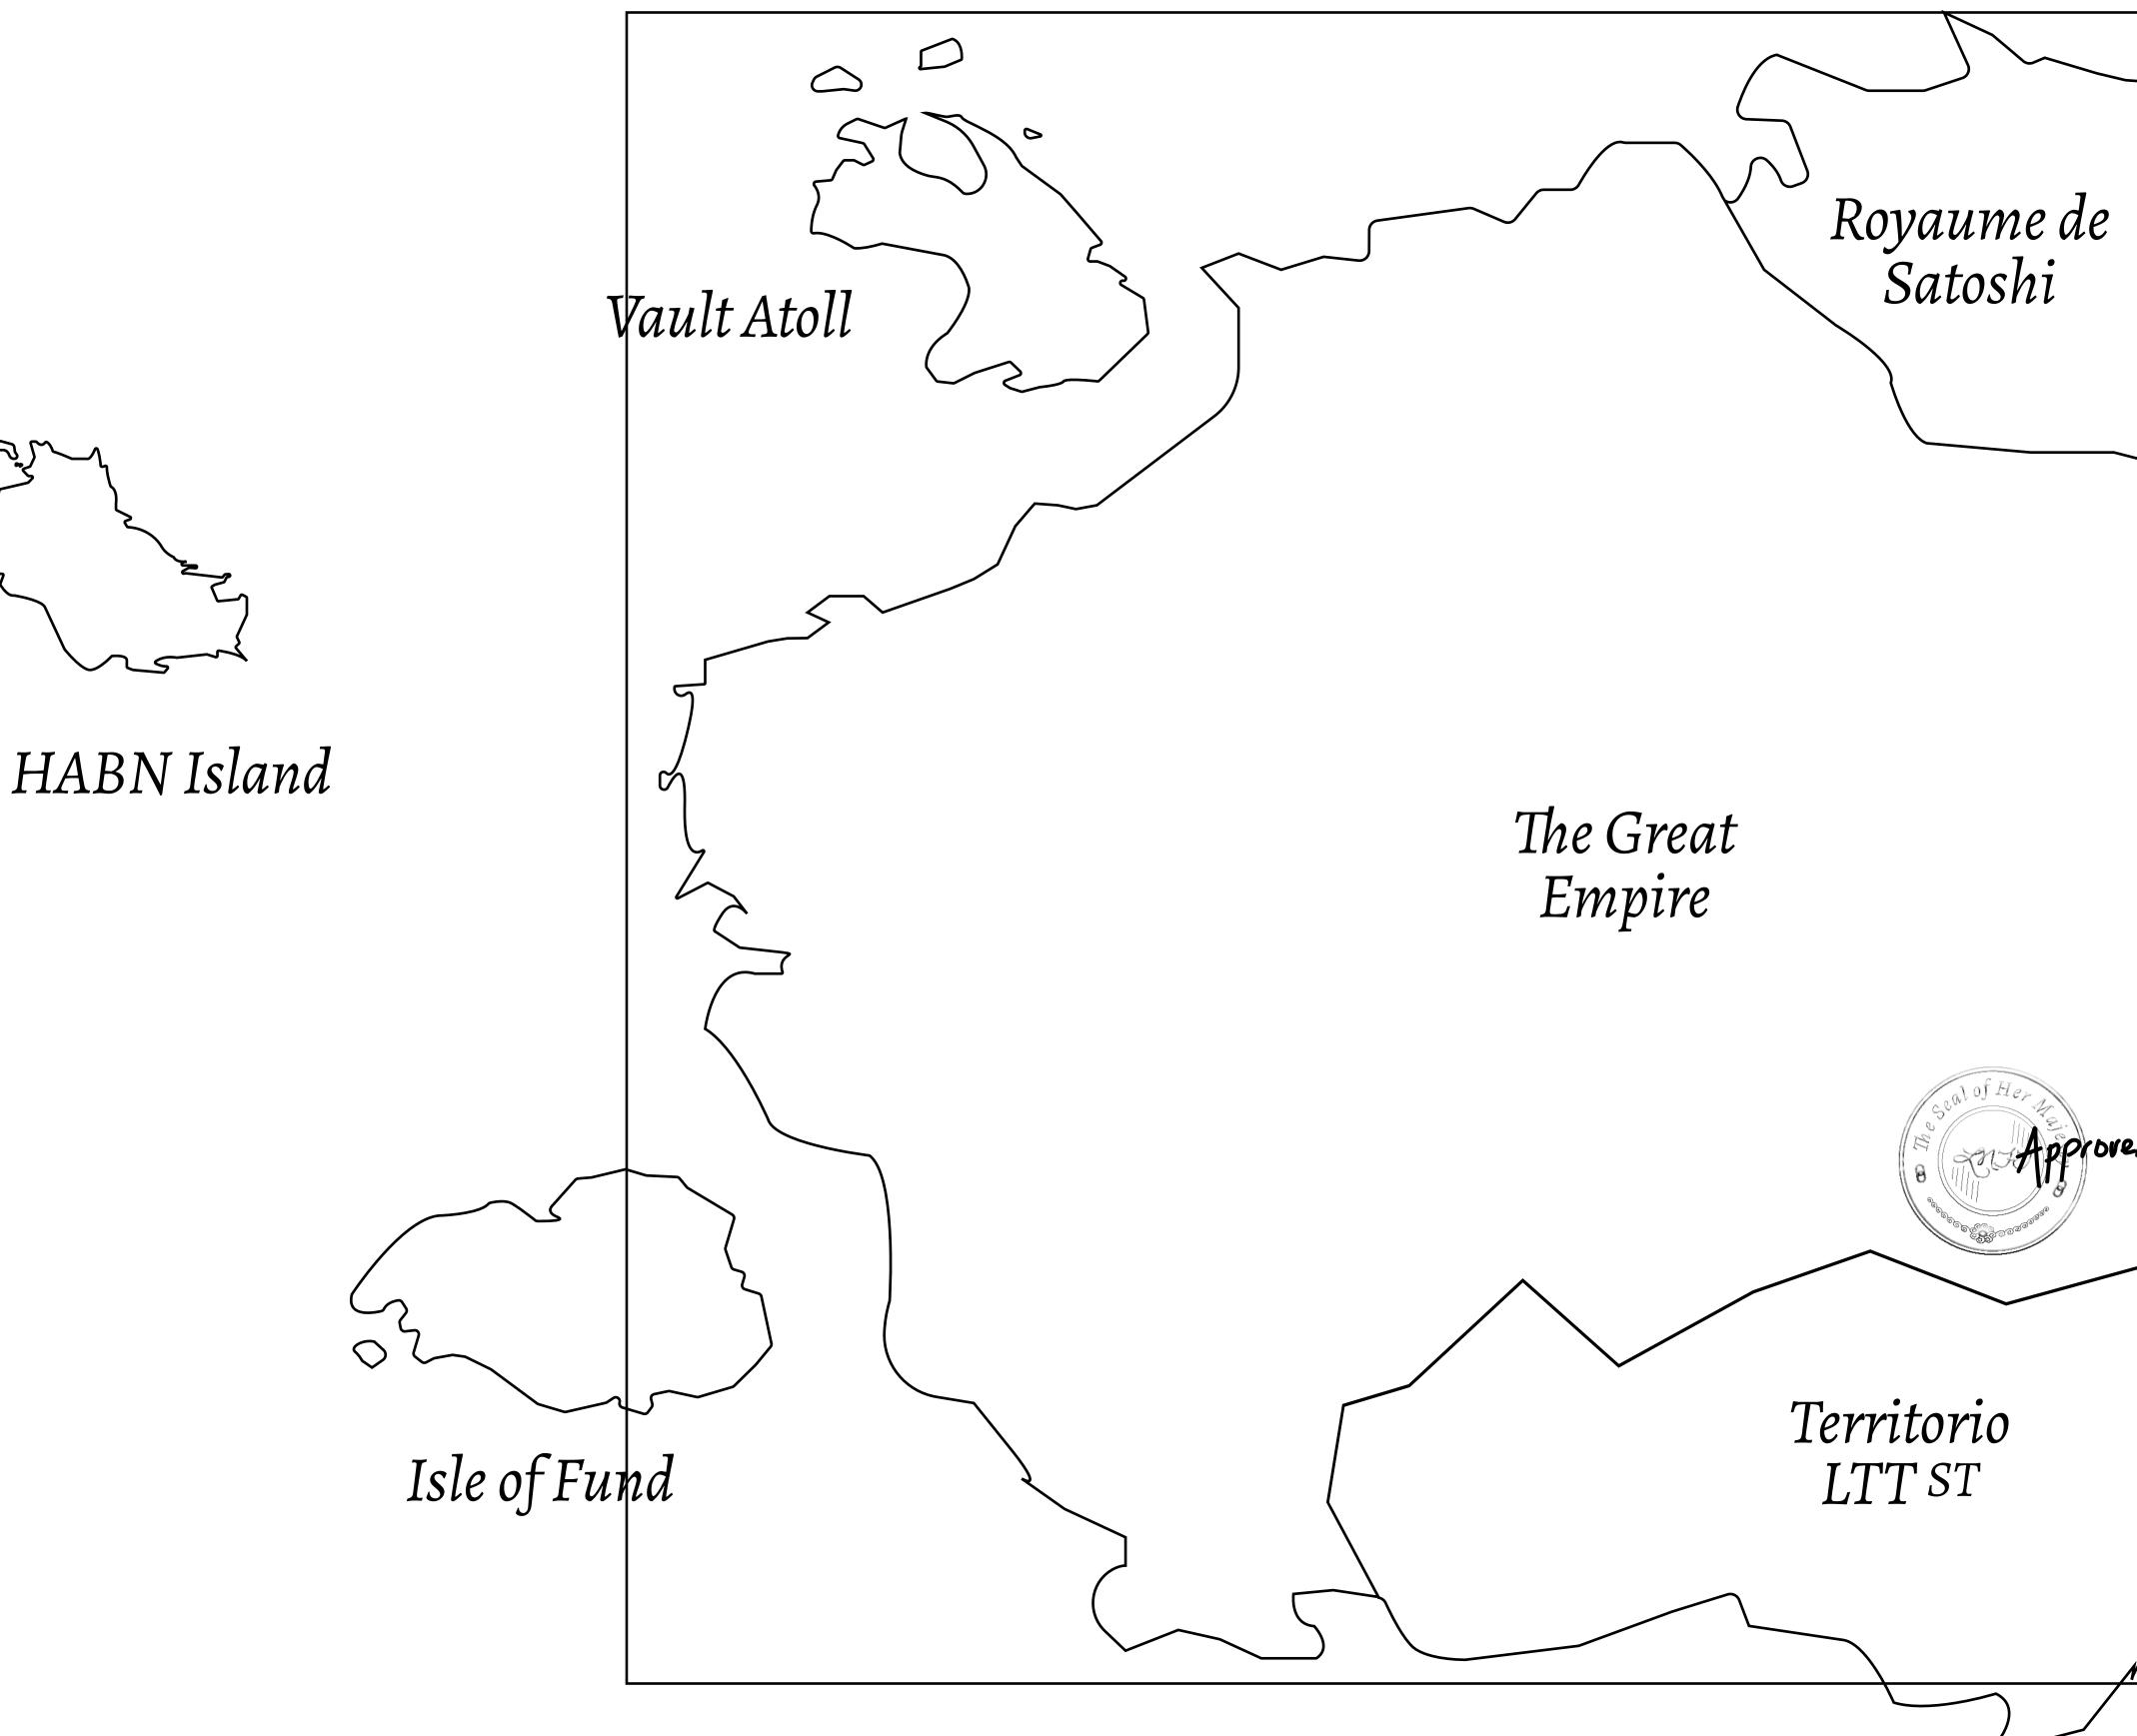

## HER MAJESTY'S GATED WORLD

As an economic and ruling powerhouse, the Great Empire controls the issuance and trade of BUN, LTT, and USDC reward credits. Decisions by its sitting parliamentarians affect Loot NFT World. Following the last war, border controls are tight and only invitees can enter. Each Sunday, all eyes focus on the Arena and the Crown's Podium, where battle-bidding auctions rage. The battle pit is not for the fainthearted and strategy plays a crucial role in winning.

### GEOGRAPHY

COASTLINE BORDERS HIGHEST POINT LOWEST POINT PLOTS SCALE

462.64 KM (287.47 MILES) OCEAN, ROYAUME DE SATOSHI, X BY SL & TERRITORIO LTT ST MOUNT ARES +8120 M NFT PORT 0 M 2284 1:50000