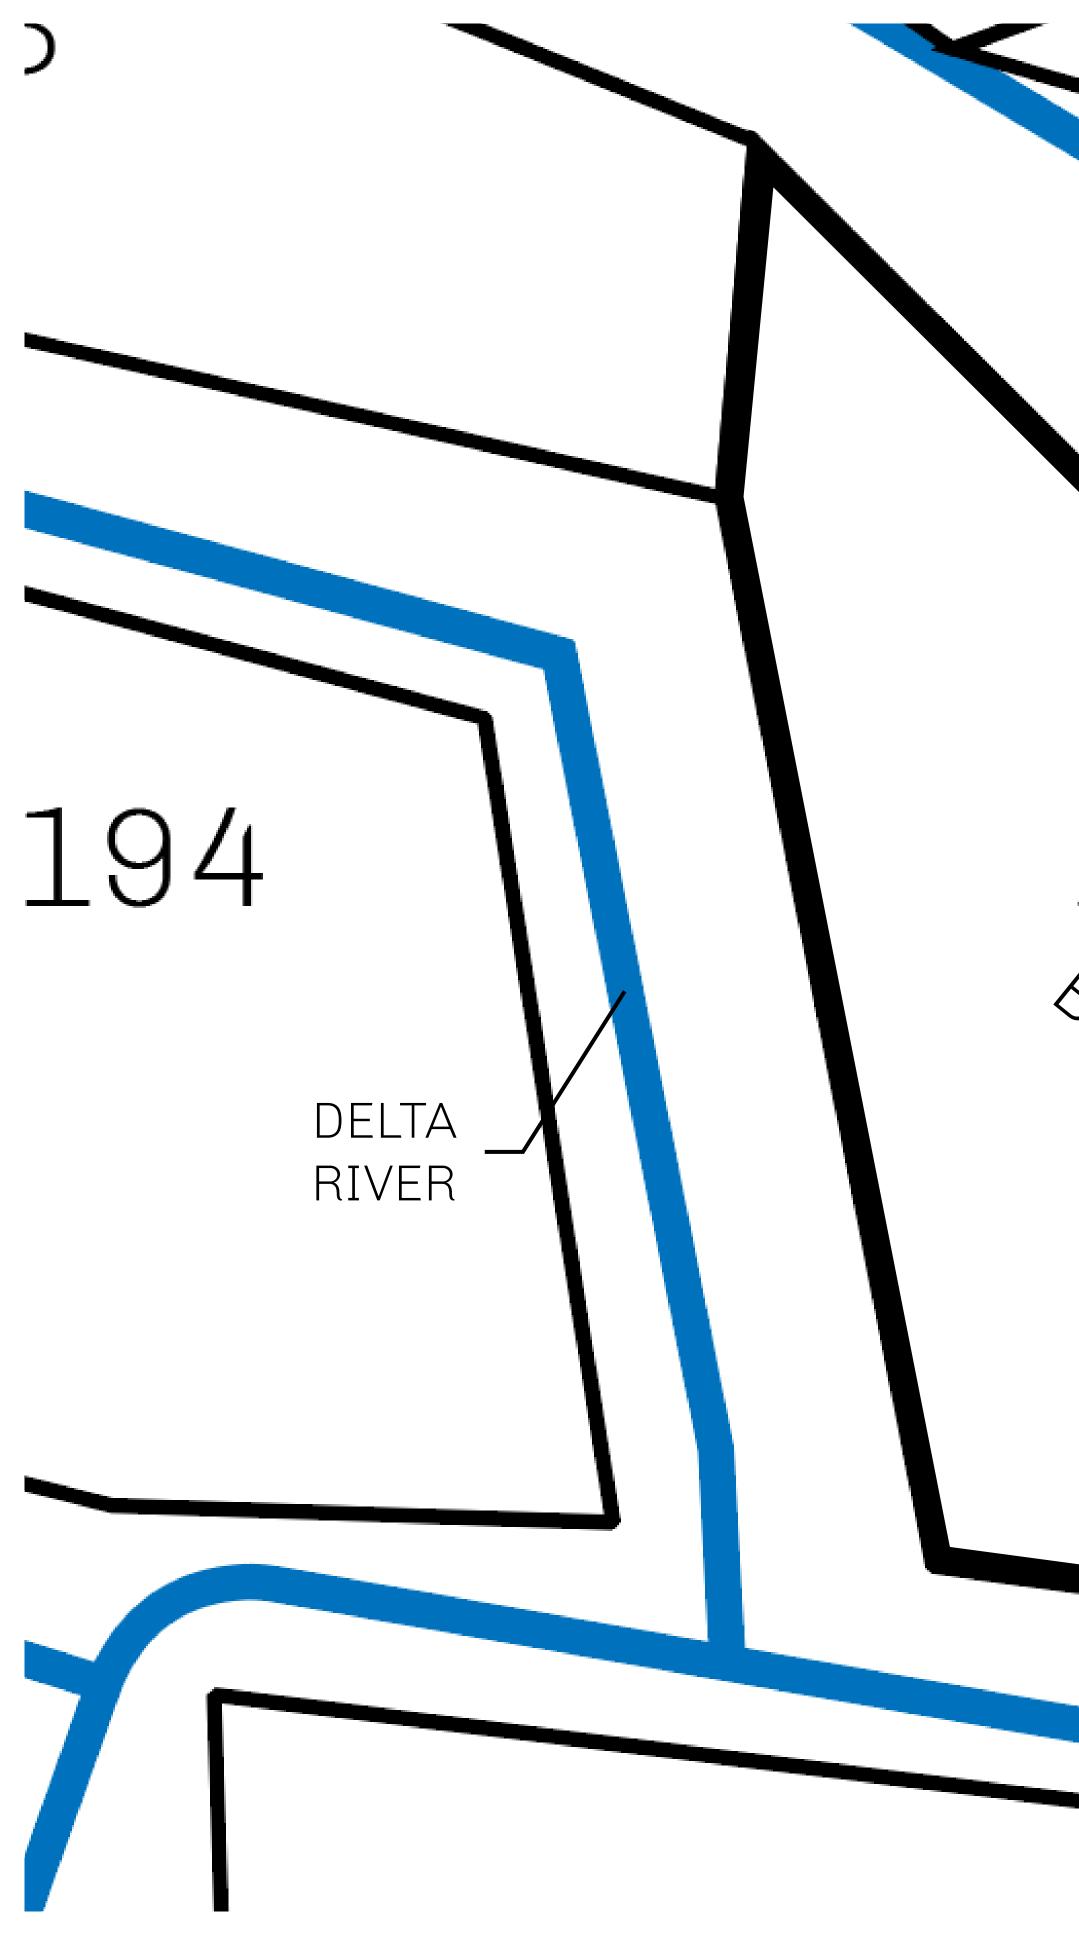

### GEOGRAPHY

COASTLINE BORDERS HIGHEST POINT LOWEST POINT PLOTS SCALE

462.64 KM (287.47 MILES) OCEAN, ROYAUME DE SATOSHI, X BY SL & TERRITORIO LTT ST MOUNT ARES +8120 M NFT PORT 0 M 2284 1:50000

# 2170