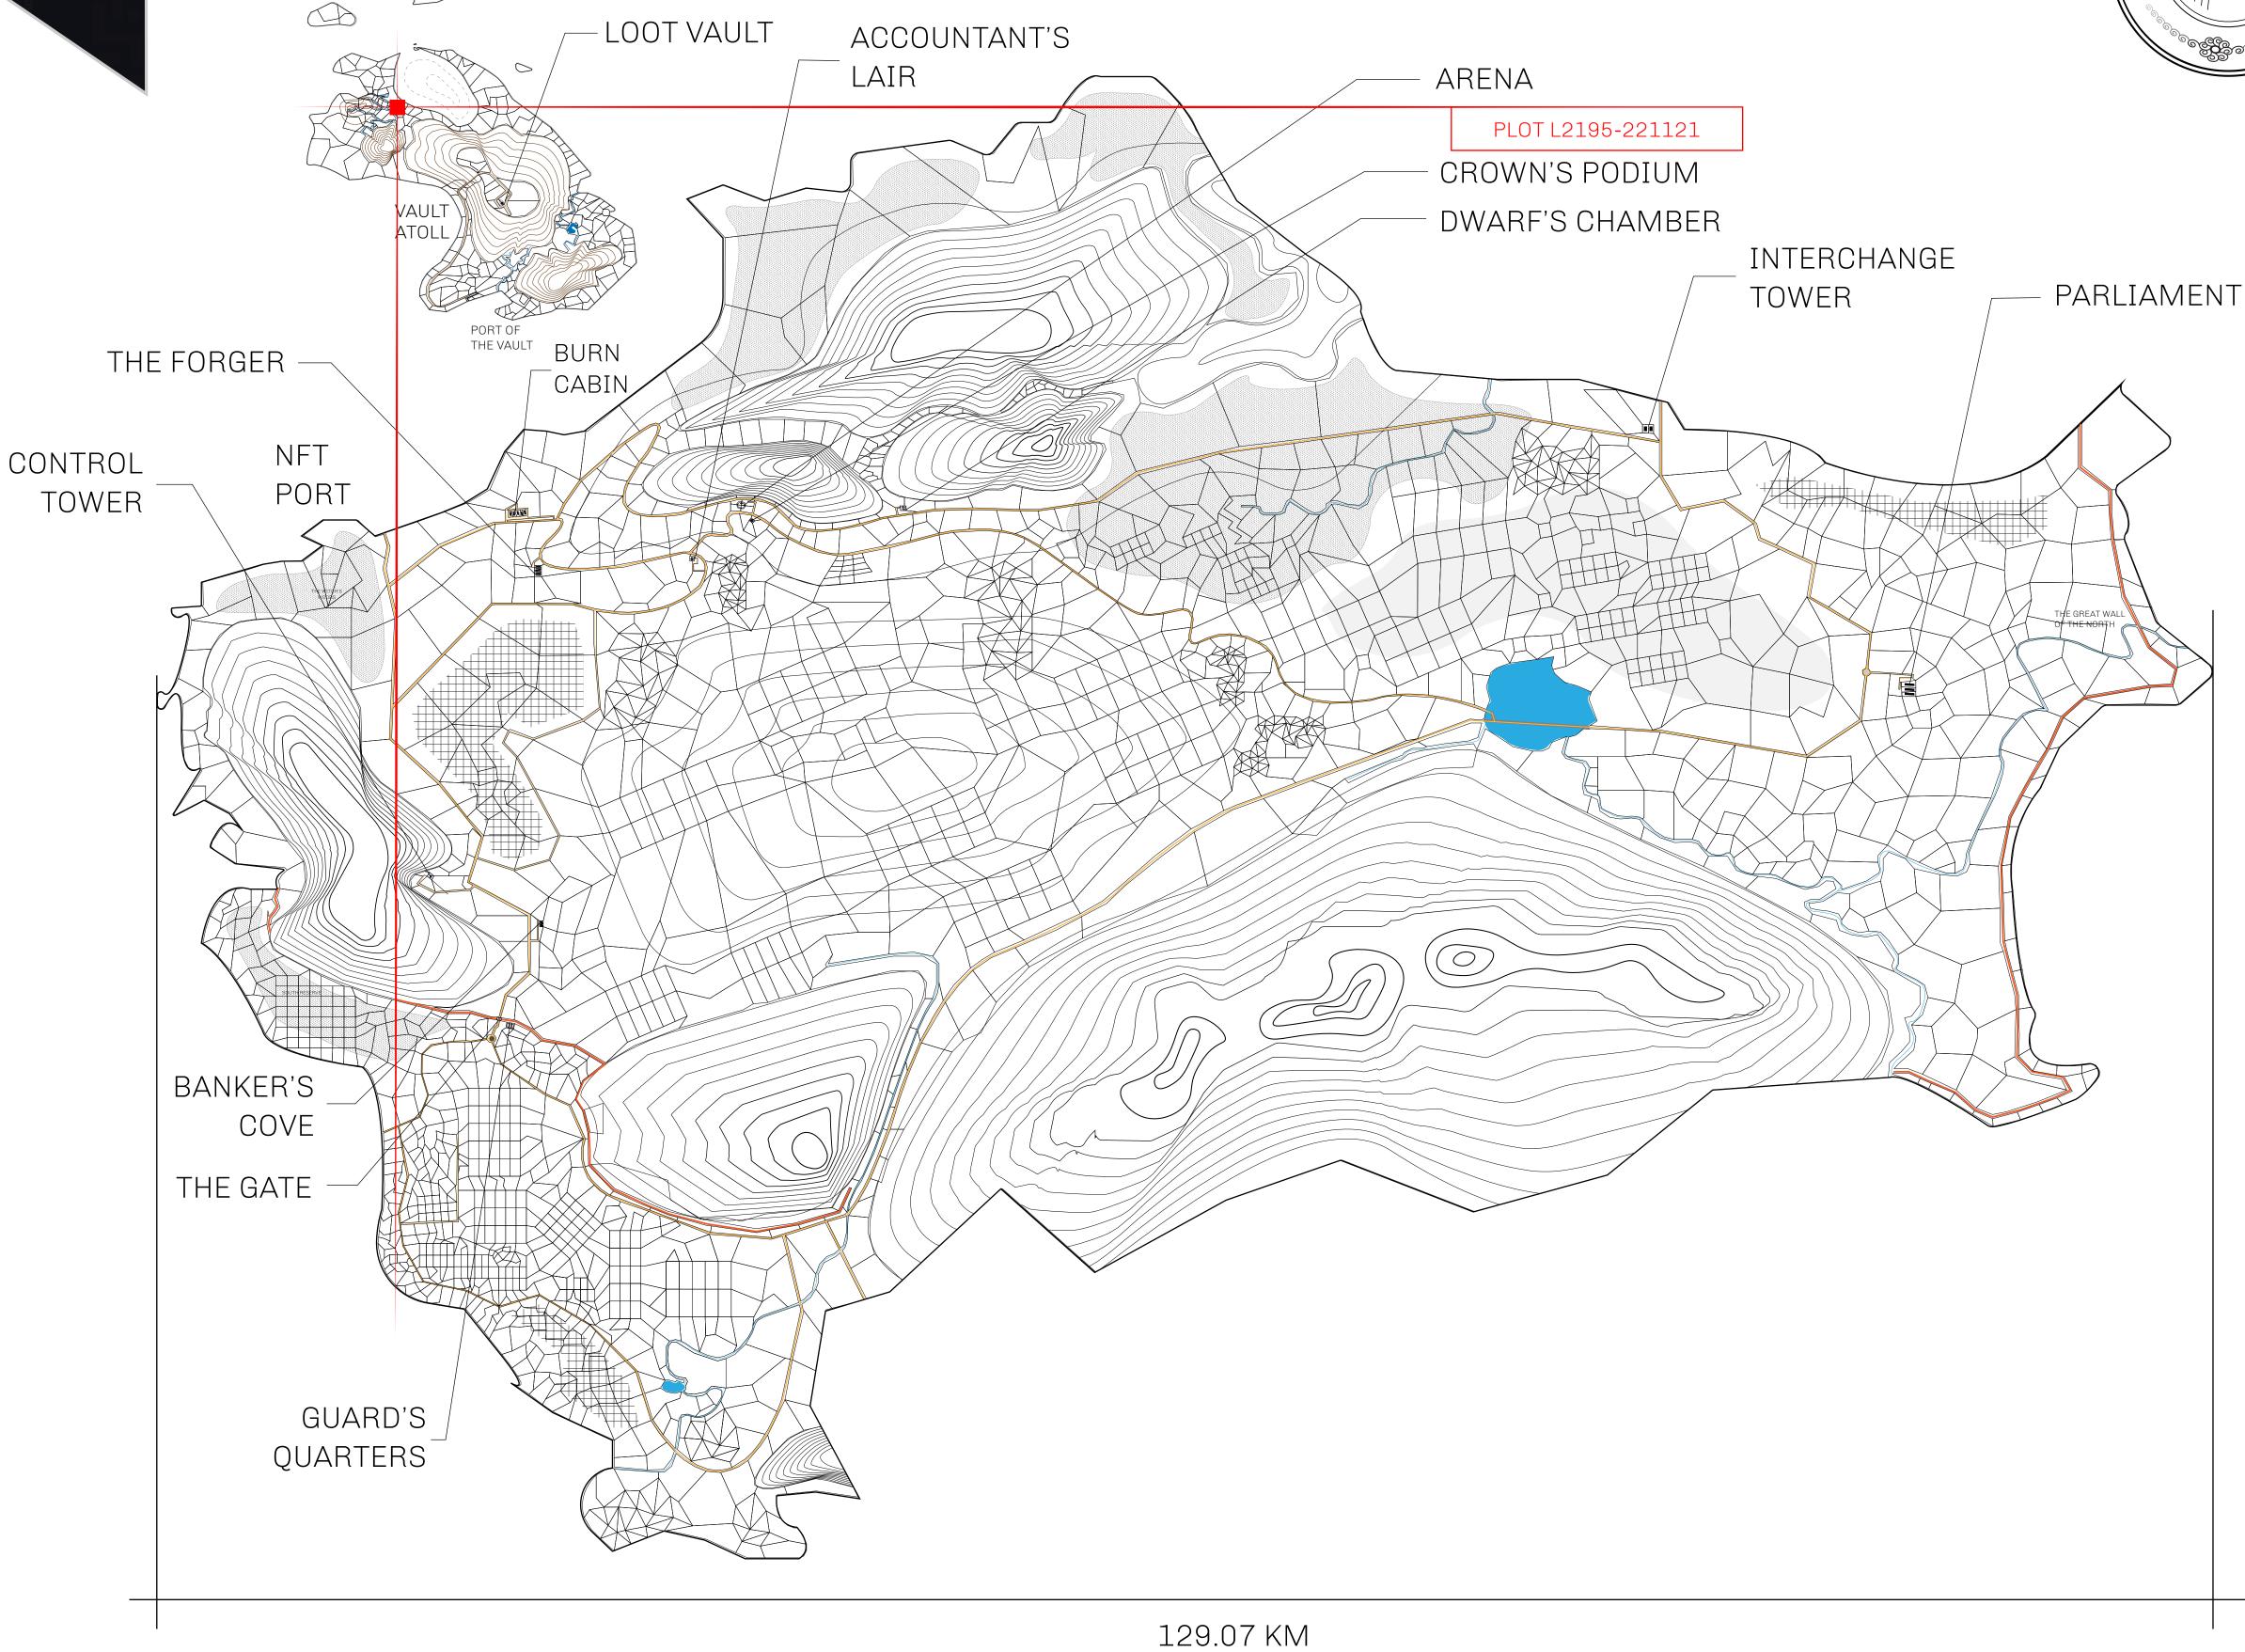

### GEOGRAPHY

COASTLINE BORDERS HIGHEST POINT LOWEST POINT PLOTS SCALE

462.64 KM (287.47 MILES) OCEAN, ROYAUME DE SATOSHI, X BY SL & TERRITORIO LTT ST MOUNT ARES +8120 M NFT PORT 0 M 2284 1:50000

## H.M. LNFT Land Registr

ADMINISTRATIVE AREA

OWNER ENTITLEMENT

THE GREAT

Type W-GE: S (rewarded in C

|               | TITLE NUMBER<br>L2195-221121                                    |               |
|---------------|-----------------------------------------------------------------|---------------|
| y             |                                                                 |               |
| <b>EMPIRE</b> | ISSUED 22 November 2021 Jb.J.                                   | SCALE 1/5000  |
|               | o of all BUN sales based on number of NFT S<br>at 4 NFT Stories | tories minted |
|               |                                                                 |               |
|               |                                                                 |               |
|               | NPLOT                                                           |               |
|               | VFLUI                                                           |               |
|               |                                                                 |               |
|               |                                                                 |               |
|               |                                                                 |               |
|               |                                                                 |               |
|               |                                                                 |               |
| $\wedge$ ,    |                                                                 |               |
| <             | AL PAC                                                          |               |
|               |                                                                 |               |
| NON A         |                                                                 |               |
|               |                                                                 |               |
|               | · Fride                                                         |               |
|               | N -                                                             |               |
|               |                                                                 |               |
|               |                                                                 |               |
|               |                                                                 |               |
|               |                                                                 |               |
|               |                                                                 |               |