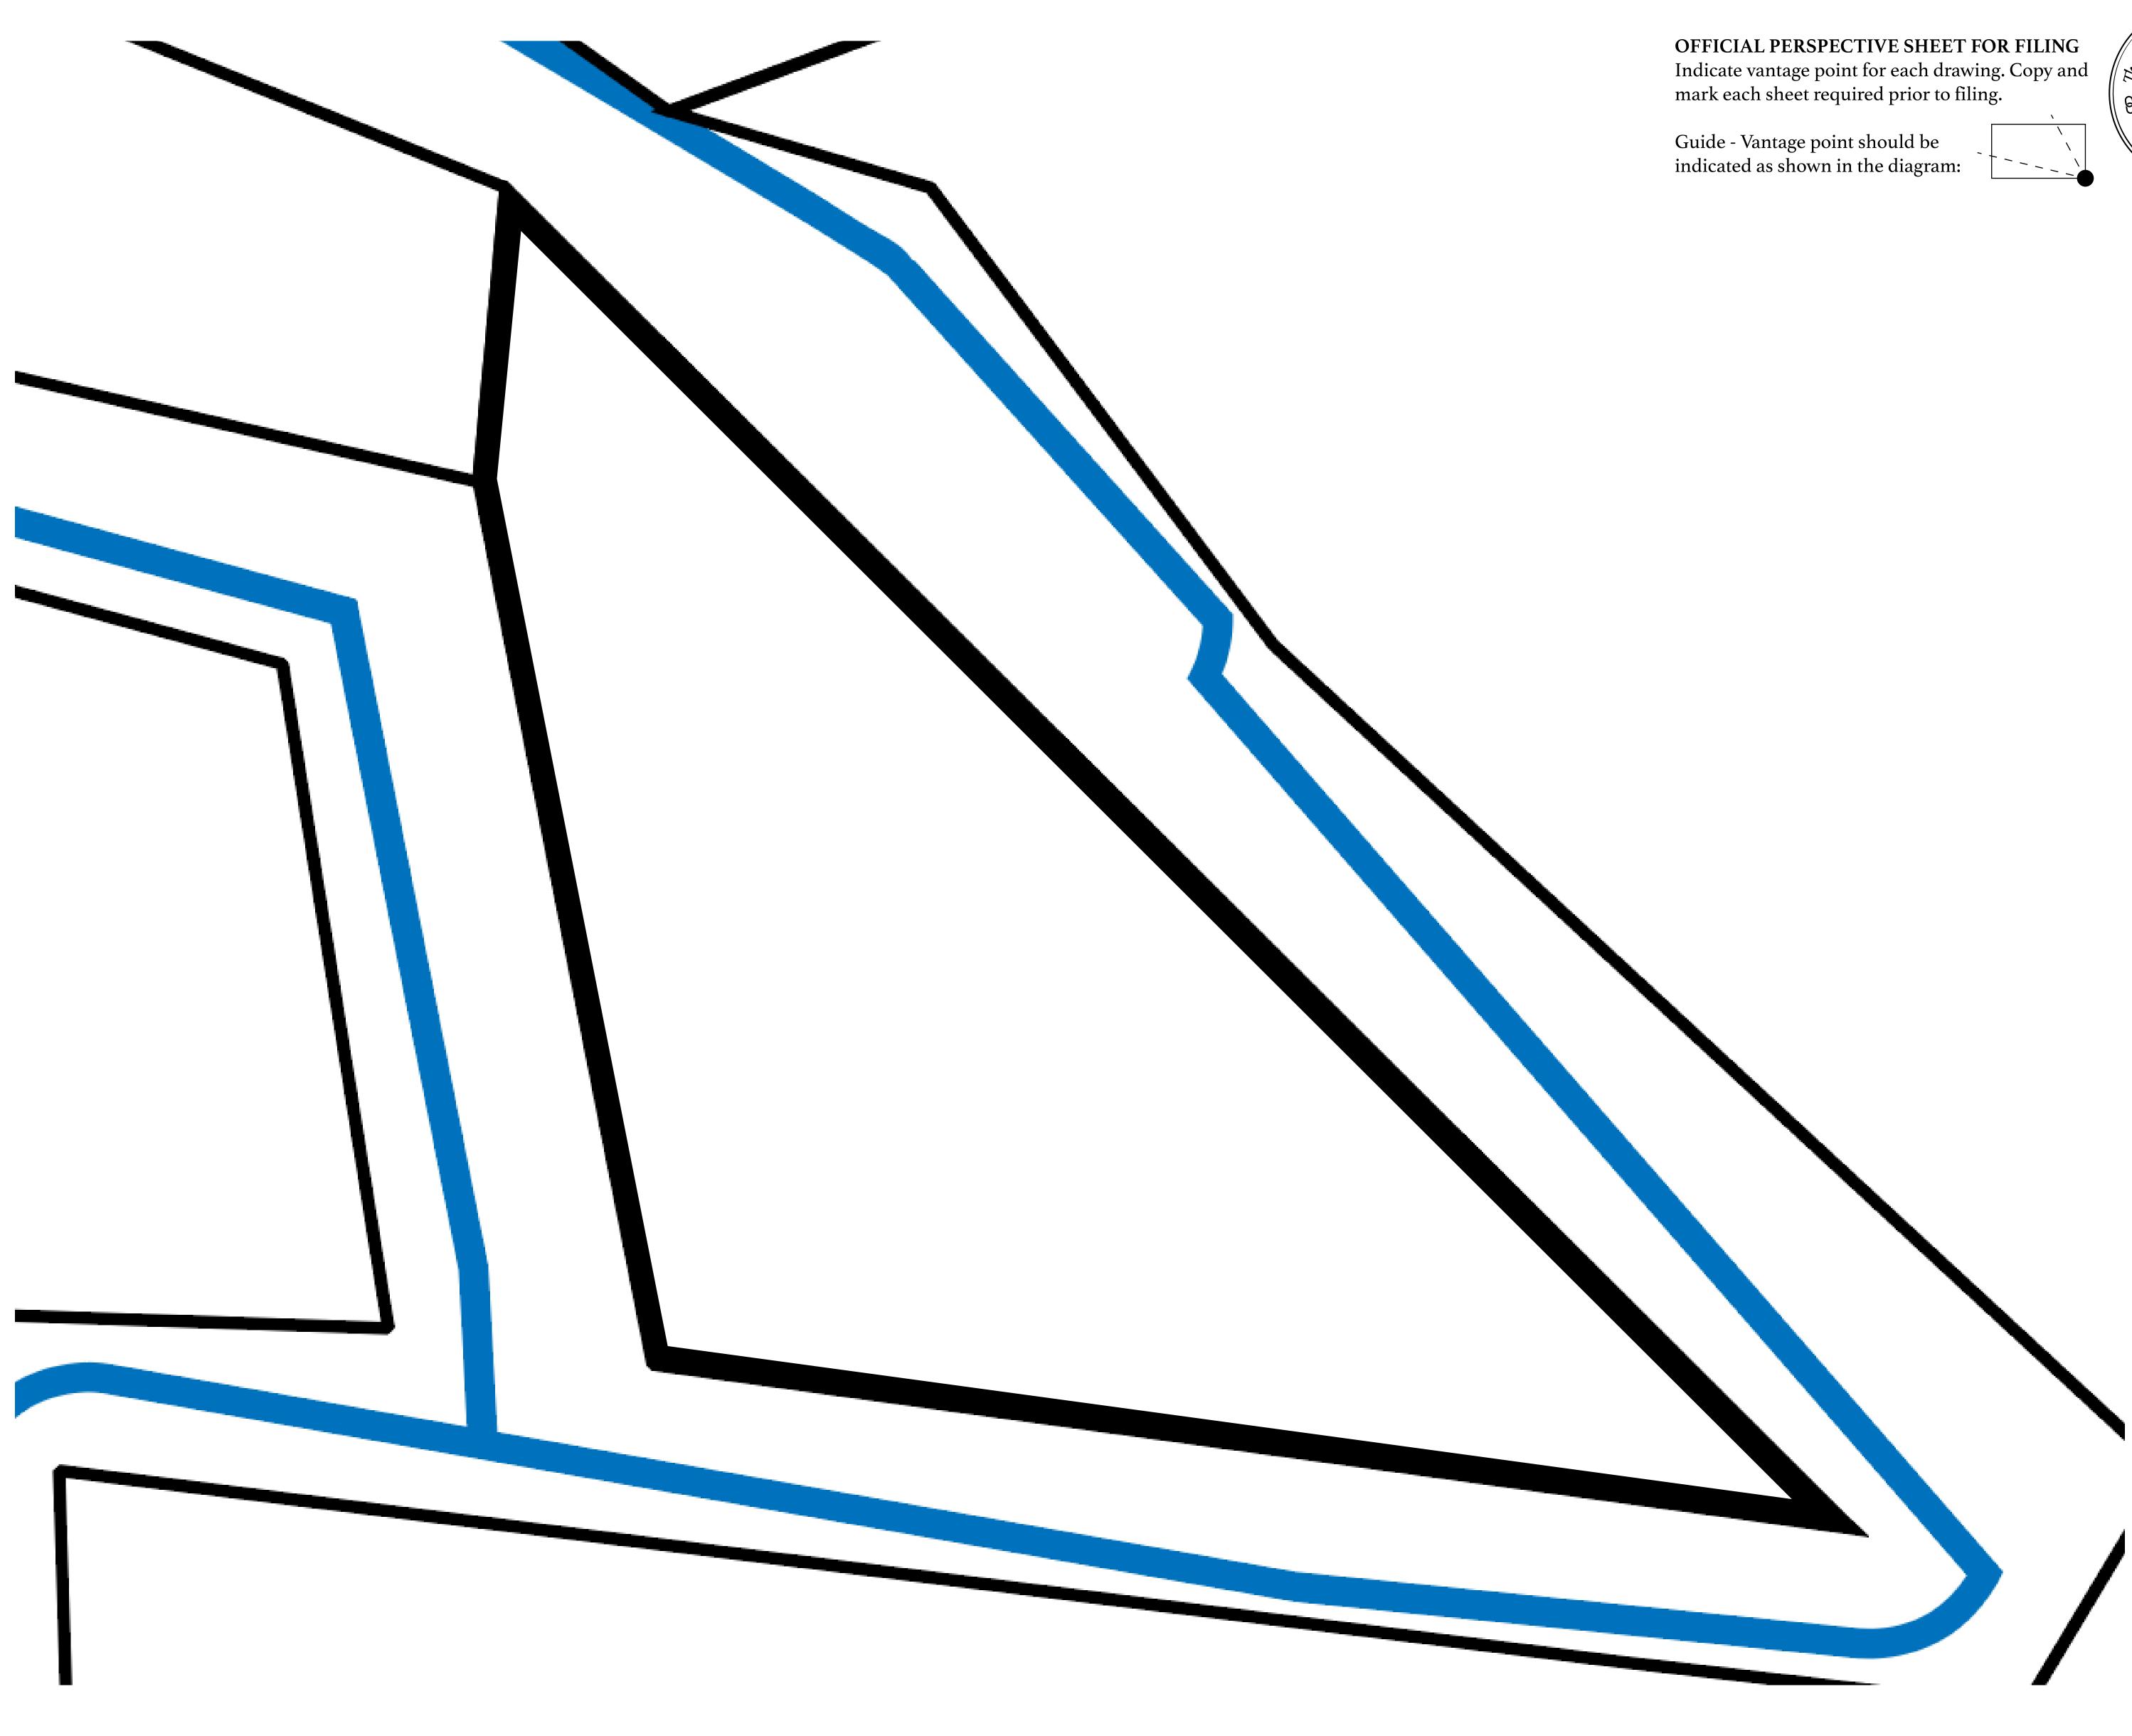

## H.M. LNFT Land Registr

ADMINISTRATIVE AREA

OWNER ENTITLEMENT

THE GREAT

Type W-GE: S (rewarded in C

|               | TITLE NUMBER<br>L2195-221121                                    |               |
|---------------|-----------------------------------------------------------------|---------------|
| y             |                                                                 |               |
| <b>EMPIRE</b> | ISSUED 22 November 2021 Jb.J.                                   | SCALE 1/5000  |
|               | o of all BUN sales based on number of NFT S<br>at 4 NFT Stories | tories minted |
|               |                                                                 |               |
|               |                                                                 |               |
|               | NPLOT                                                           |               |
|               | VFLUI                                                           |               |
|               |                                                                 |               |
|               |                                                                 |               |
|               |                                                                 |               |
|               |                                                                 |               |
|               |                                                                 |               |
| $\wedge$ ,    |                                                                 |               |
| <             | AL PAC                                                          |               |
|               |                                                                 |               |
| NON A         |                                                                 |               |
|               |                                                                 |               |
|               | · Fride                                                         |               |
|               | N -                                                             |               |
|               |                                                                 |               |
|               |                                                                 |               |
|               |                                                                 |               |
|               |                                                                 |               |
|               |                                                                 |               |