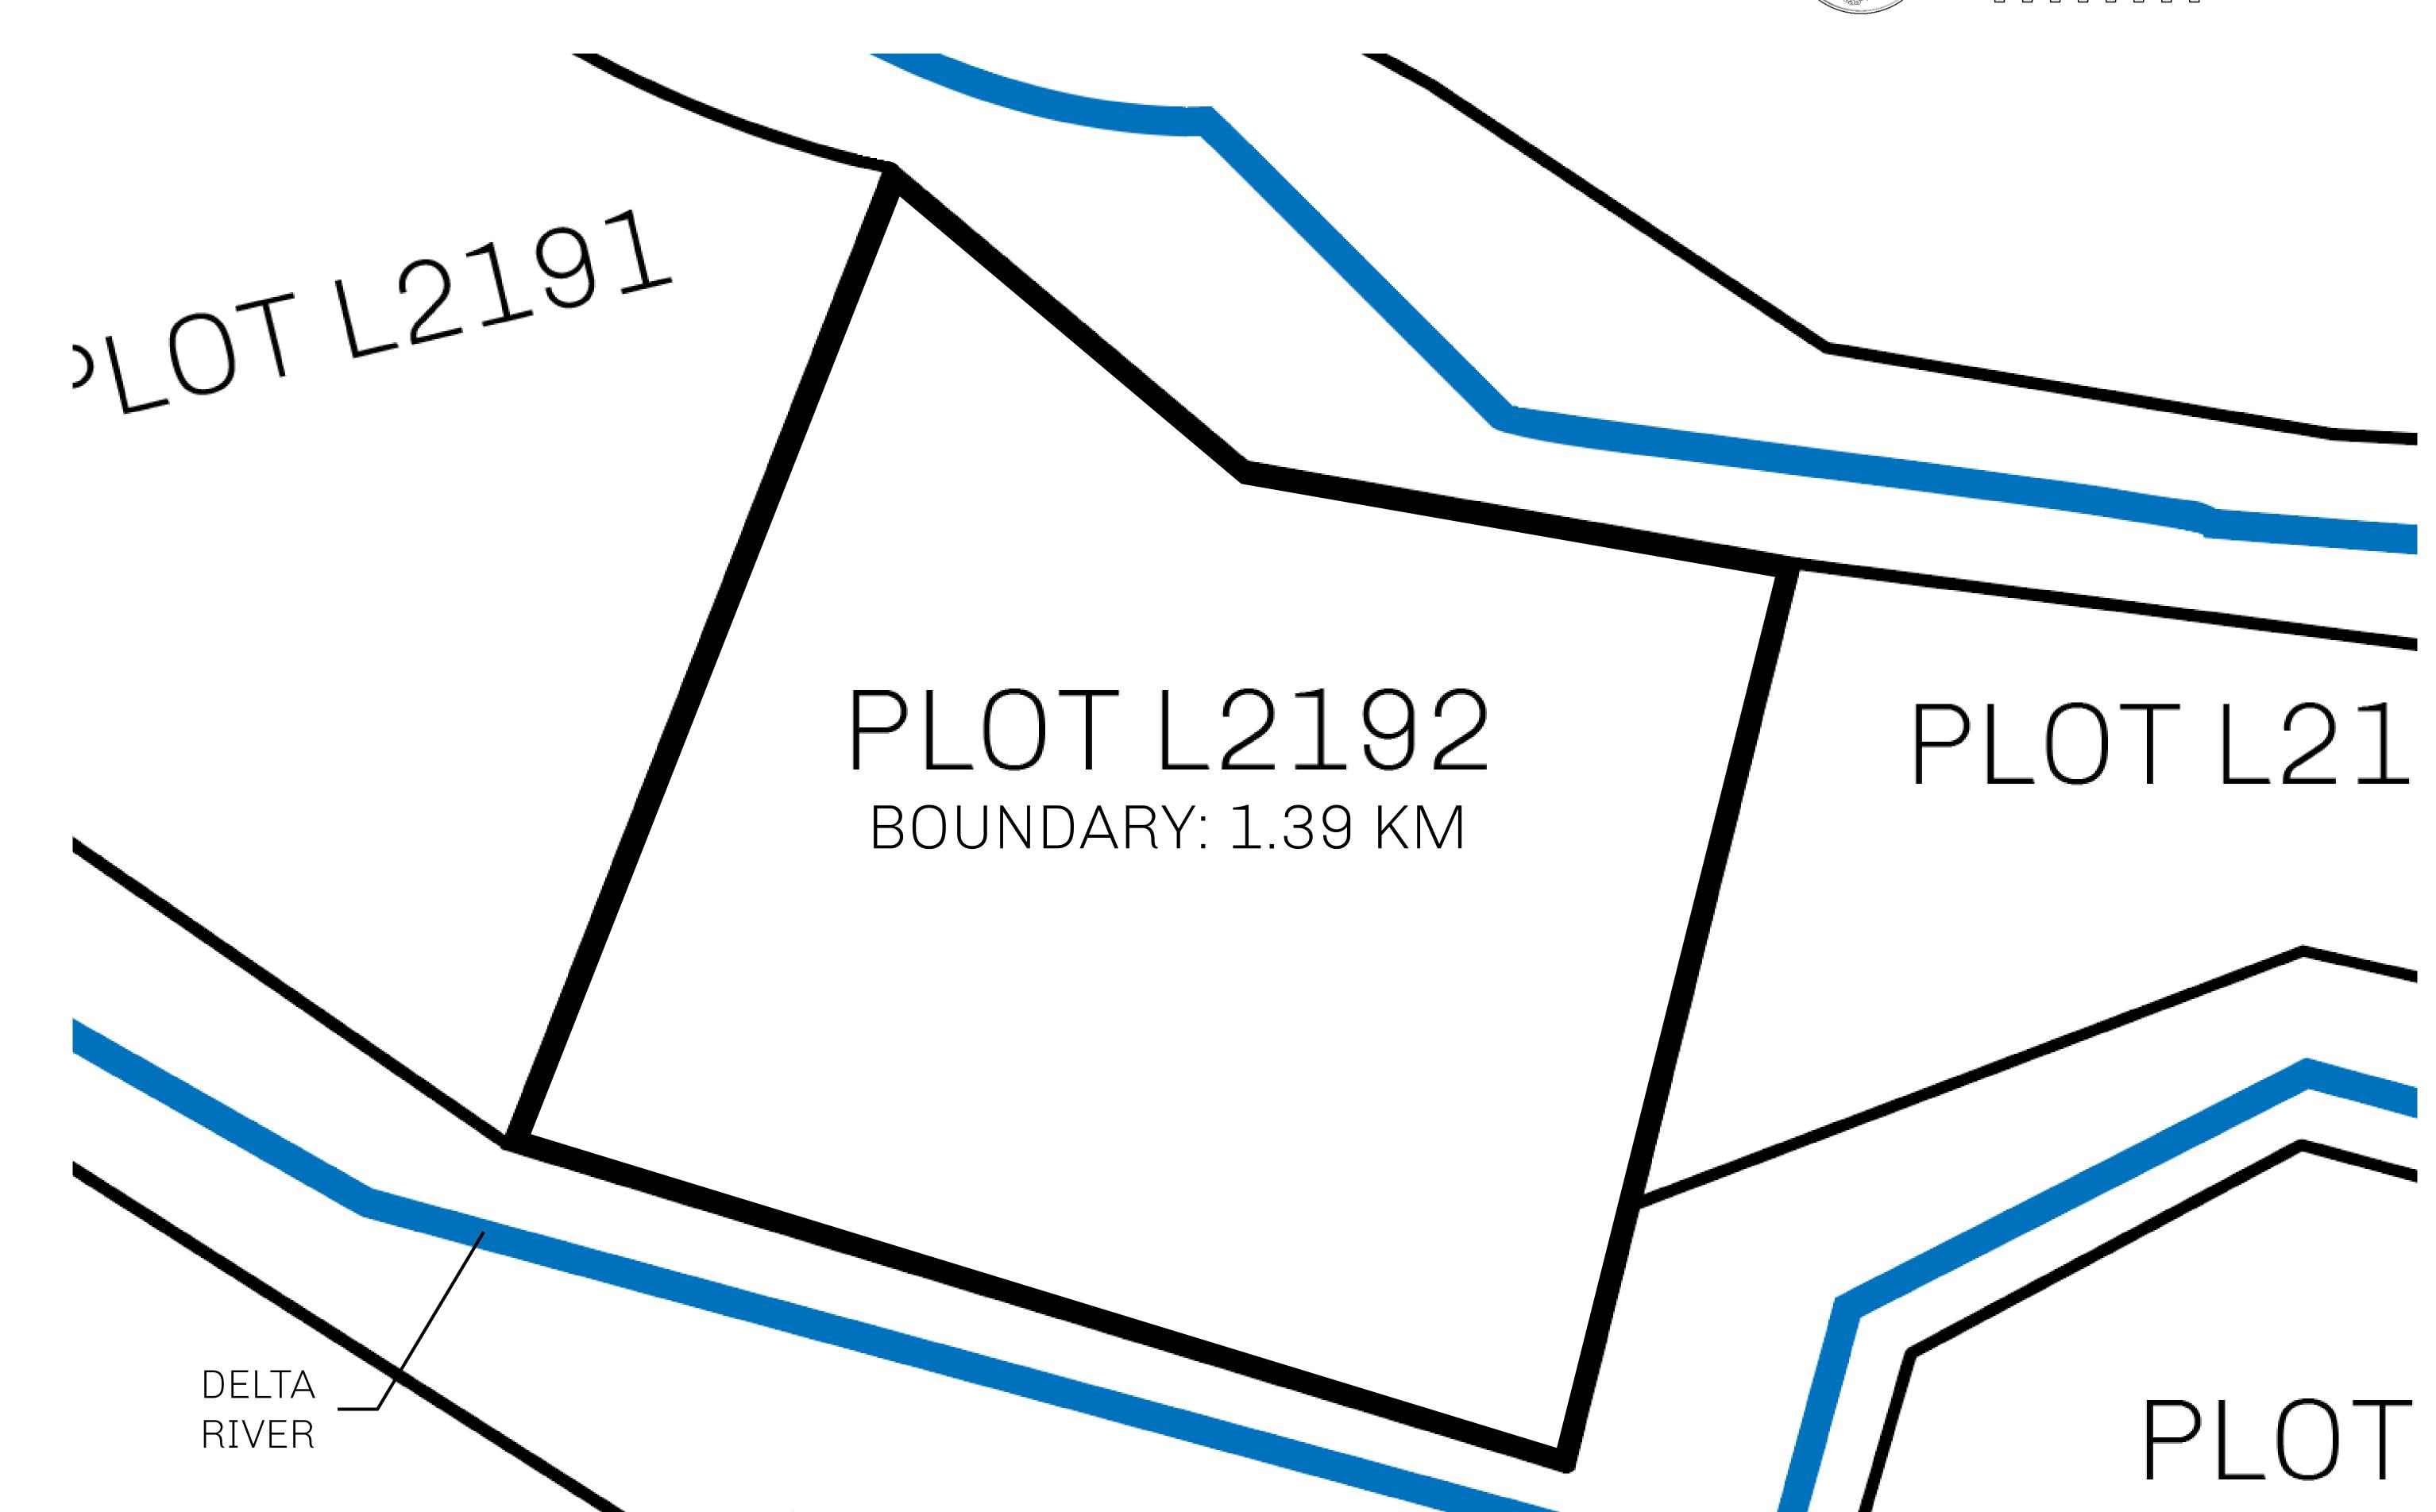

## H.M. LNFT Land Registry

TITLE NUMBER

L2192-221121

ADMINISTRATIVE AREA

THE GREAT EMPIRE

ISSUED 22 November 2021

SCALE 1/50000

OWNER ENTITLEMENT

Type W-GE: Share of 0.3% of all BUN sales based on number of NFT Stories minted (rewarded in Credits); Mint 4 NFT Stories

A LOOTVERSE

TOOLITANITES

BESPECTING

RESPECTING