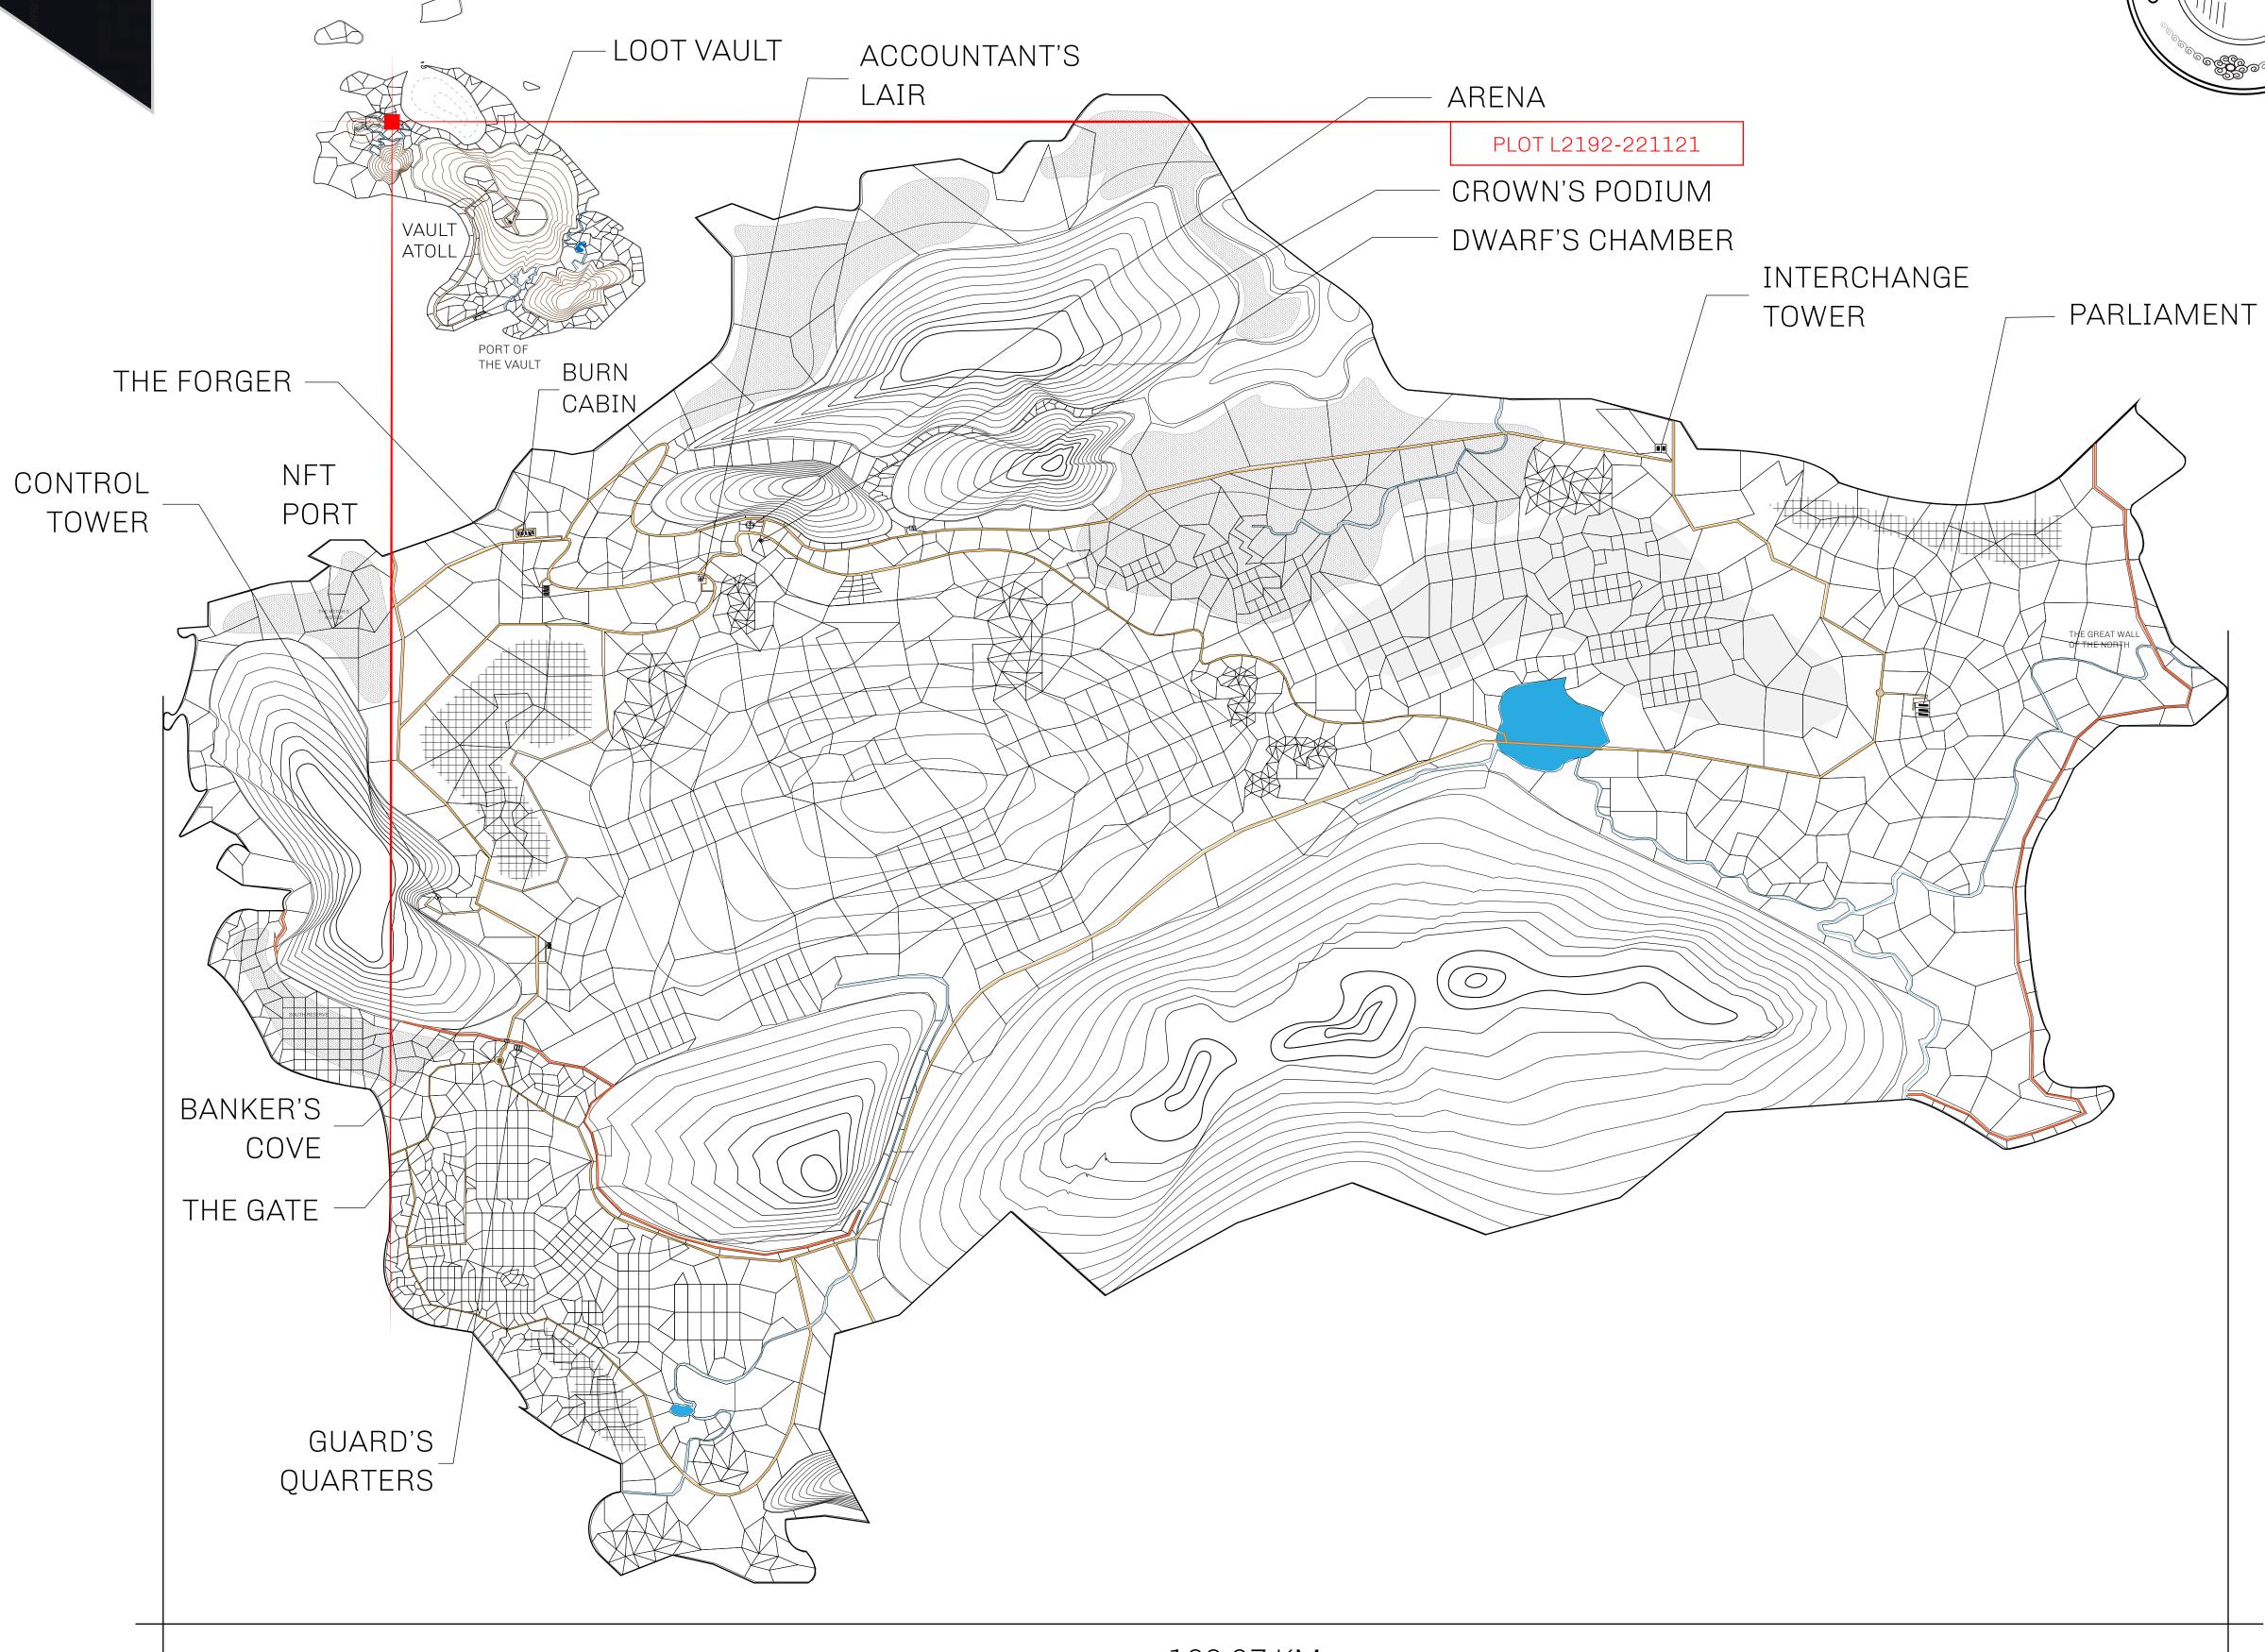

## **GEOGRAPHY**

COASTLINE 462.64 KM (287.47 MILES)

BORDERS OCEAN, ROYAUME DE SATOSHI, X BY SL & TERRITORIO LTT ST

HIGHEST POINT MOUNT ARES +8120 M

LOWEST POINT NFT PORT 0 M

PLOTS 2284 SCALE 1:50000

## H.M. LNFT Land Registry

TITLE NUMBER

L2192-221121

ADMINISTRATIVE AREA

THE GREAT EMPIRE

ISSUED 22 November 2021

SCALE 1/50000

OWNER ENTITLEMENT