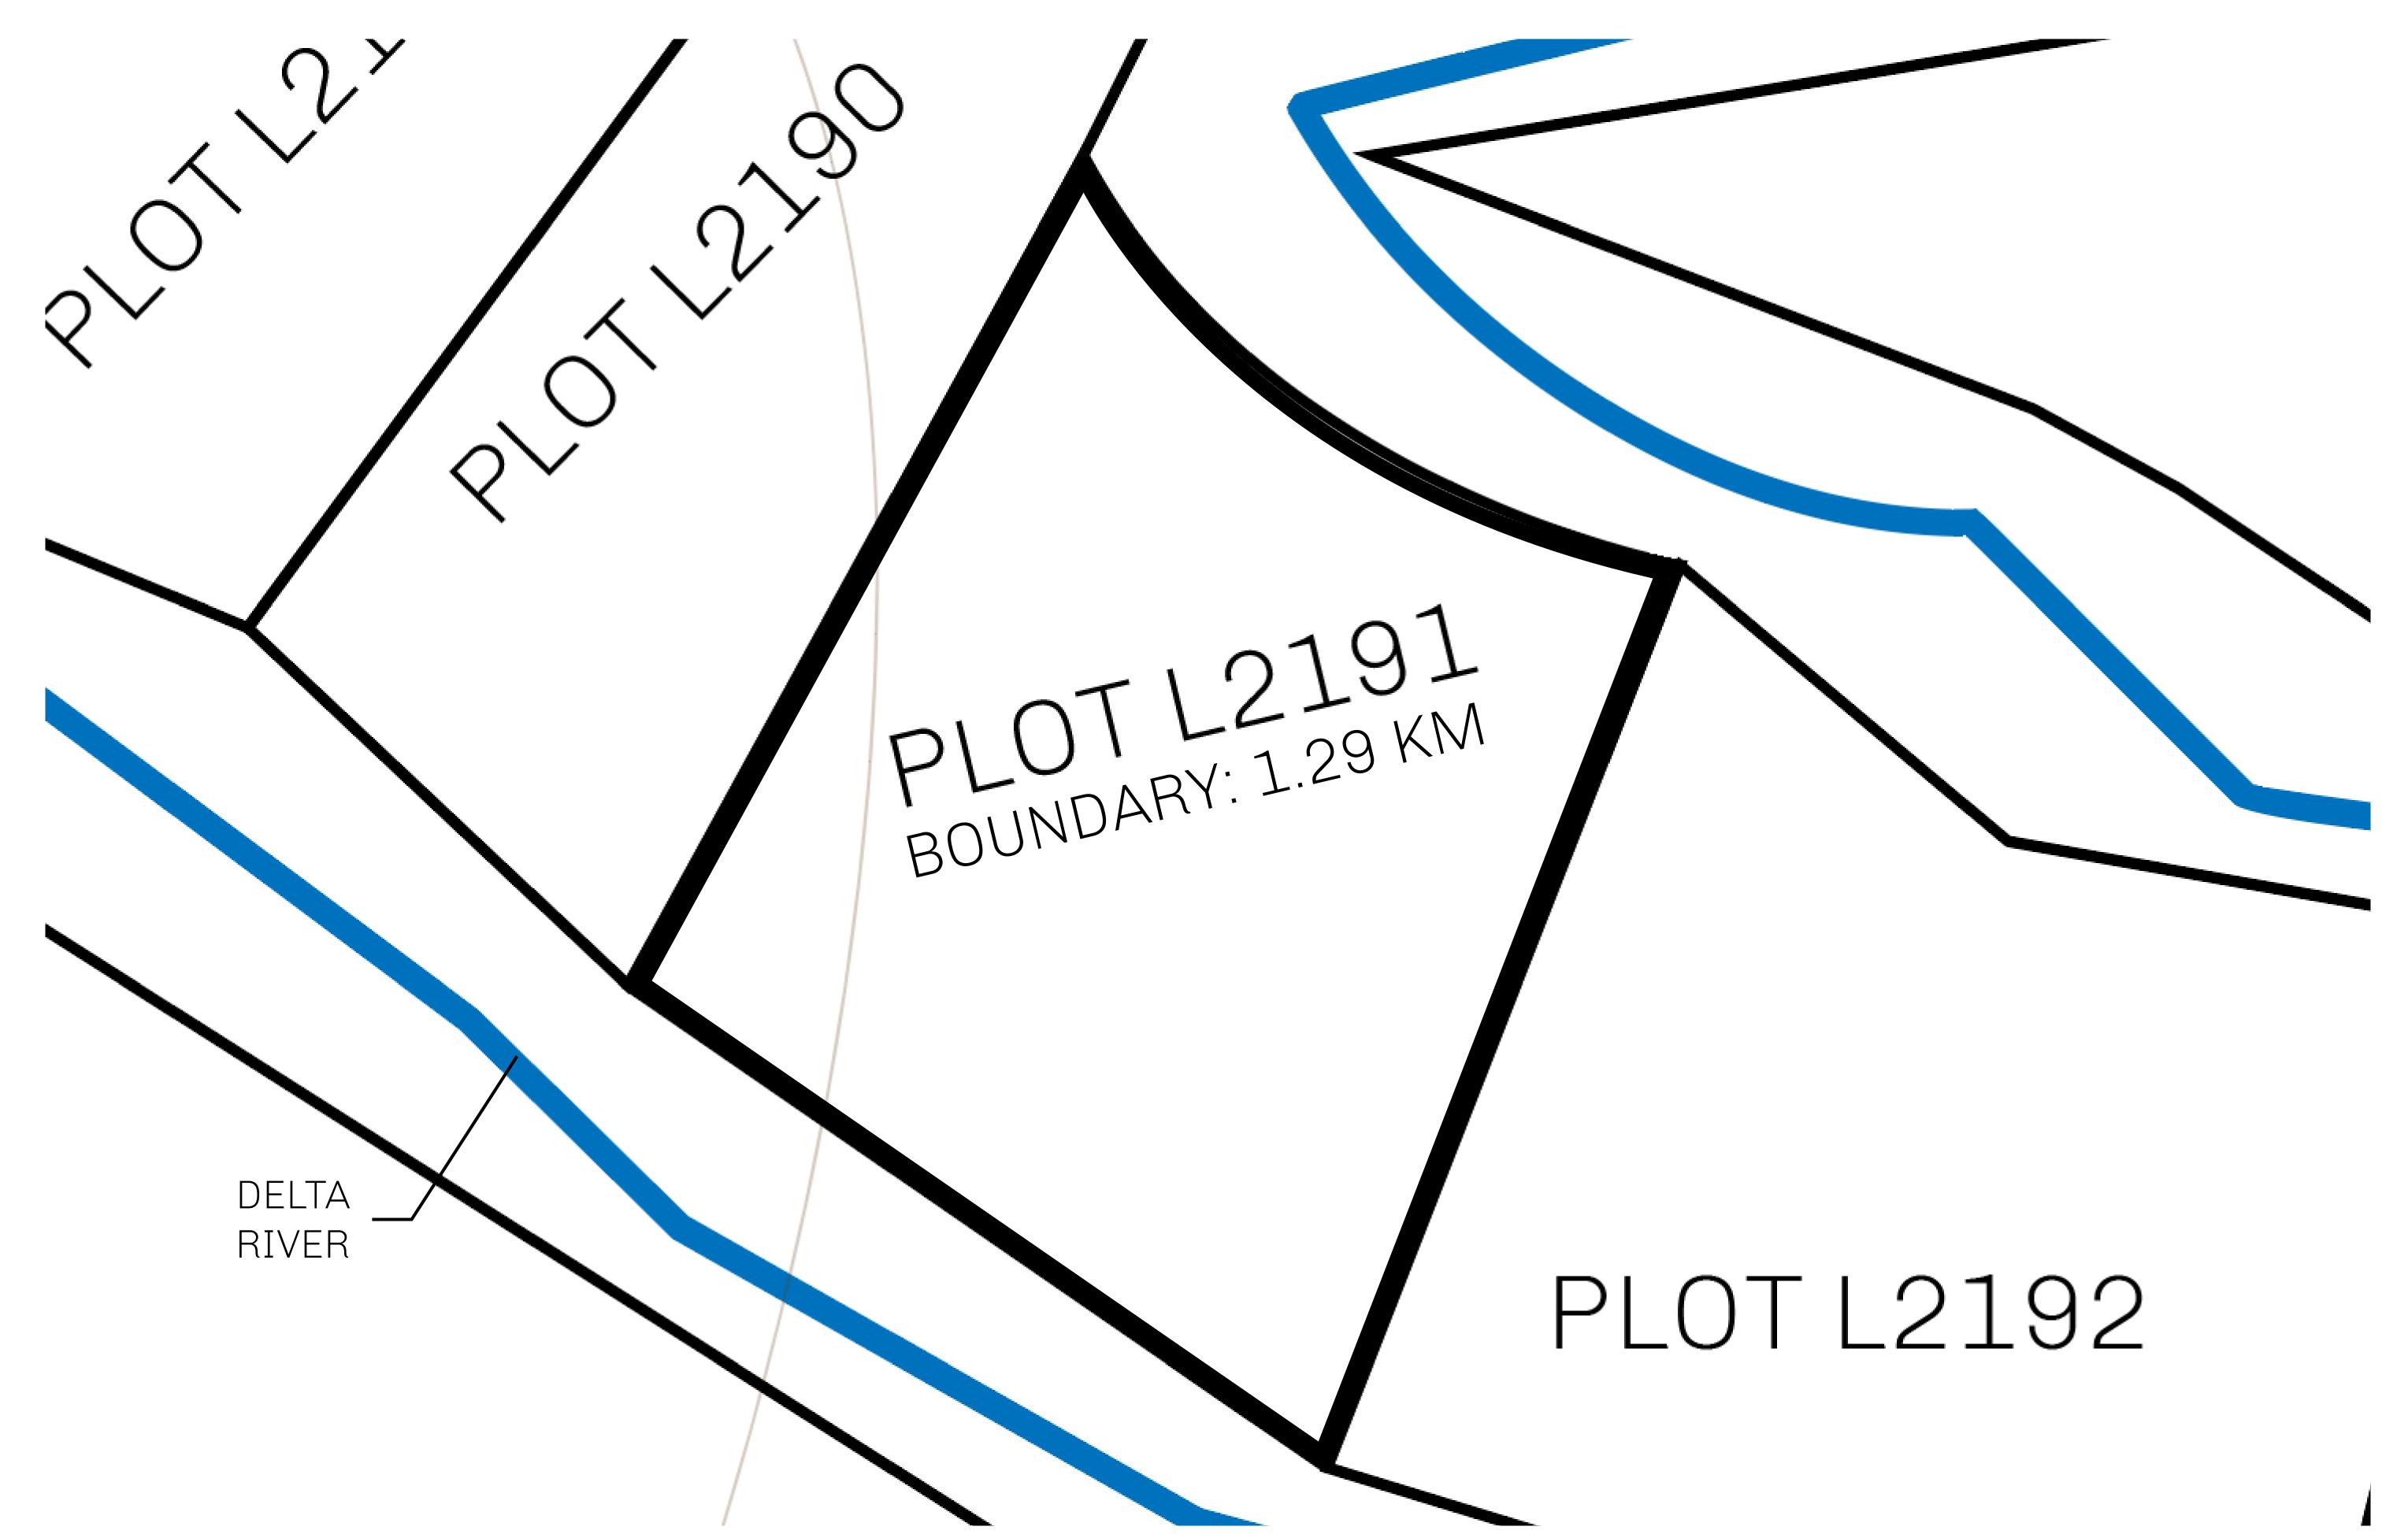

## H.M. LNFT Land Registry

TITLE NUMBER

L2191-221121

ADMINISTRATIVE AREA

THE GREAT EMPIRE

ISSUED 22 November 2021

SCALE 1/50000

OWNER ENTITLEMENT

Type W-GE: Share of 0.3% of all BUN sales based on number of NFT Stories minted

(rewarded in Credits); Mint 4 NFT Stories