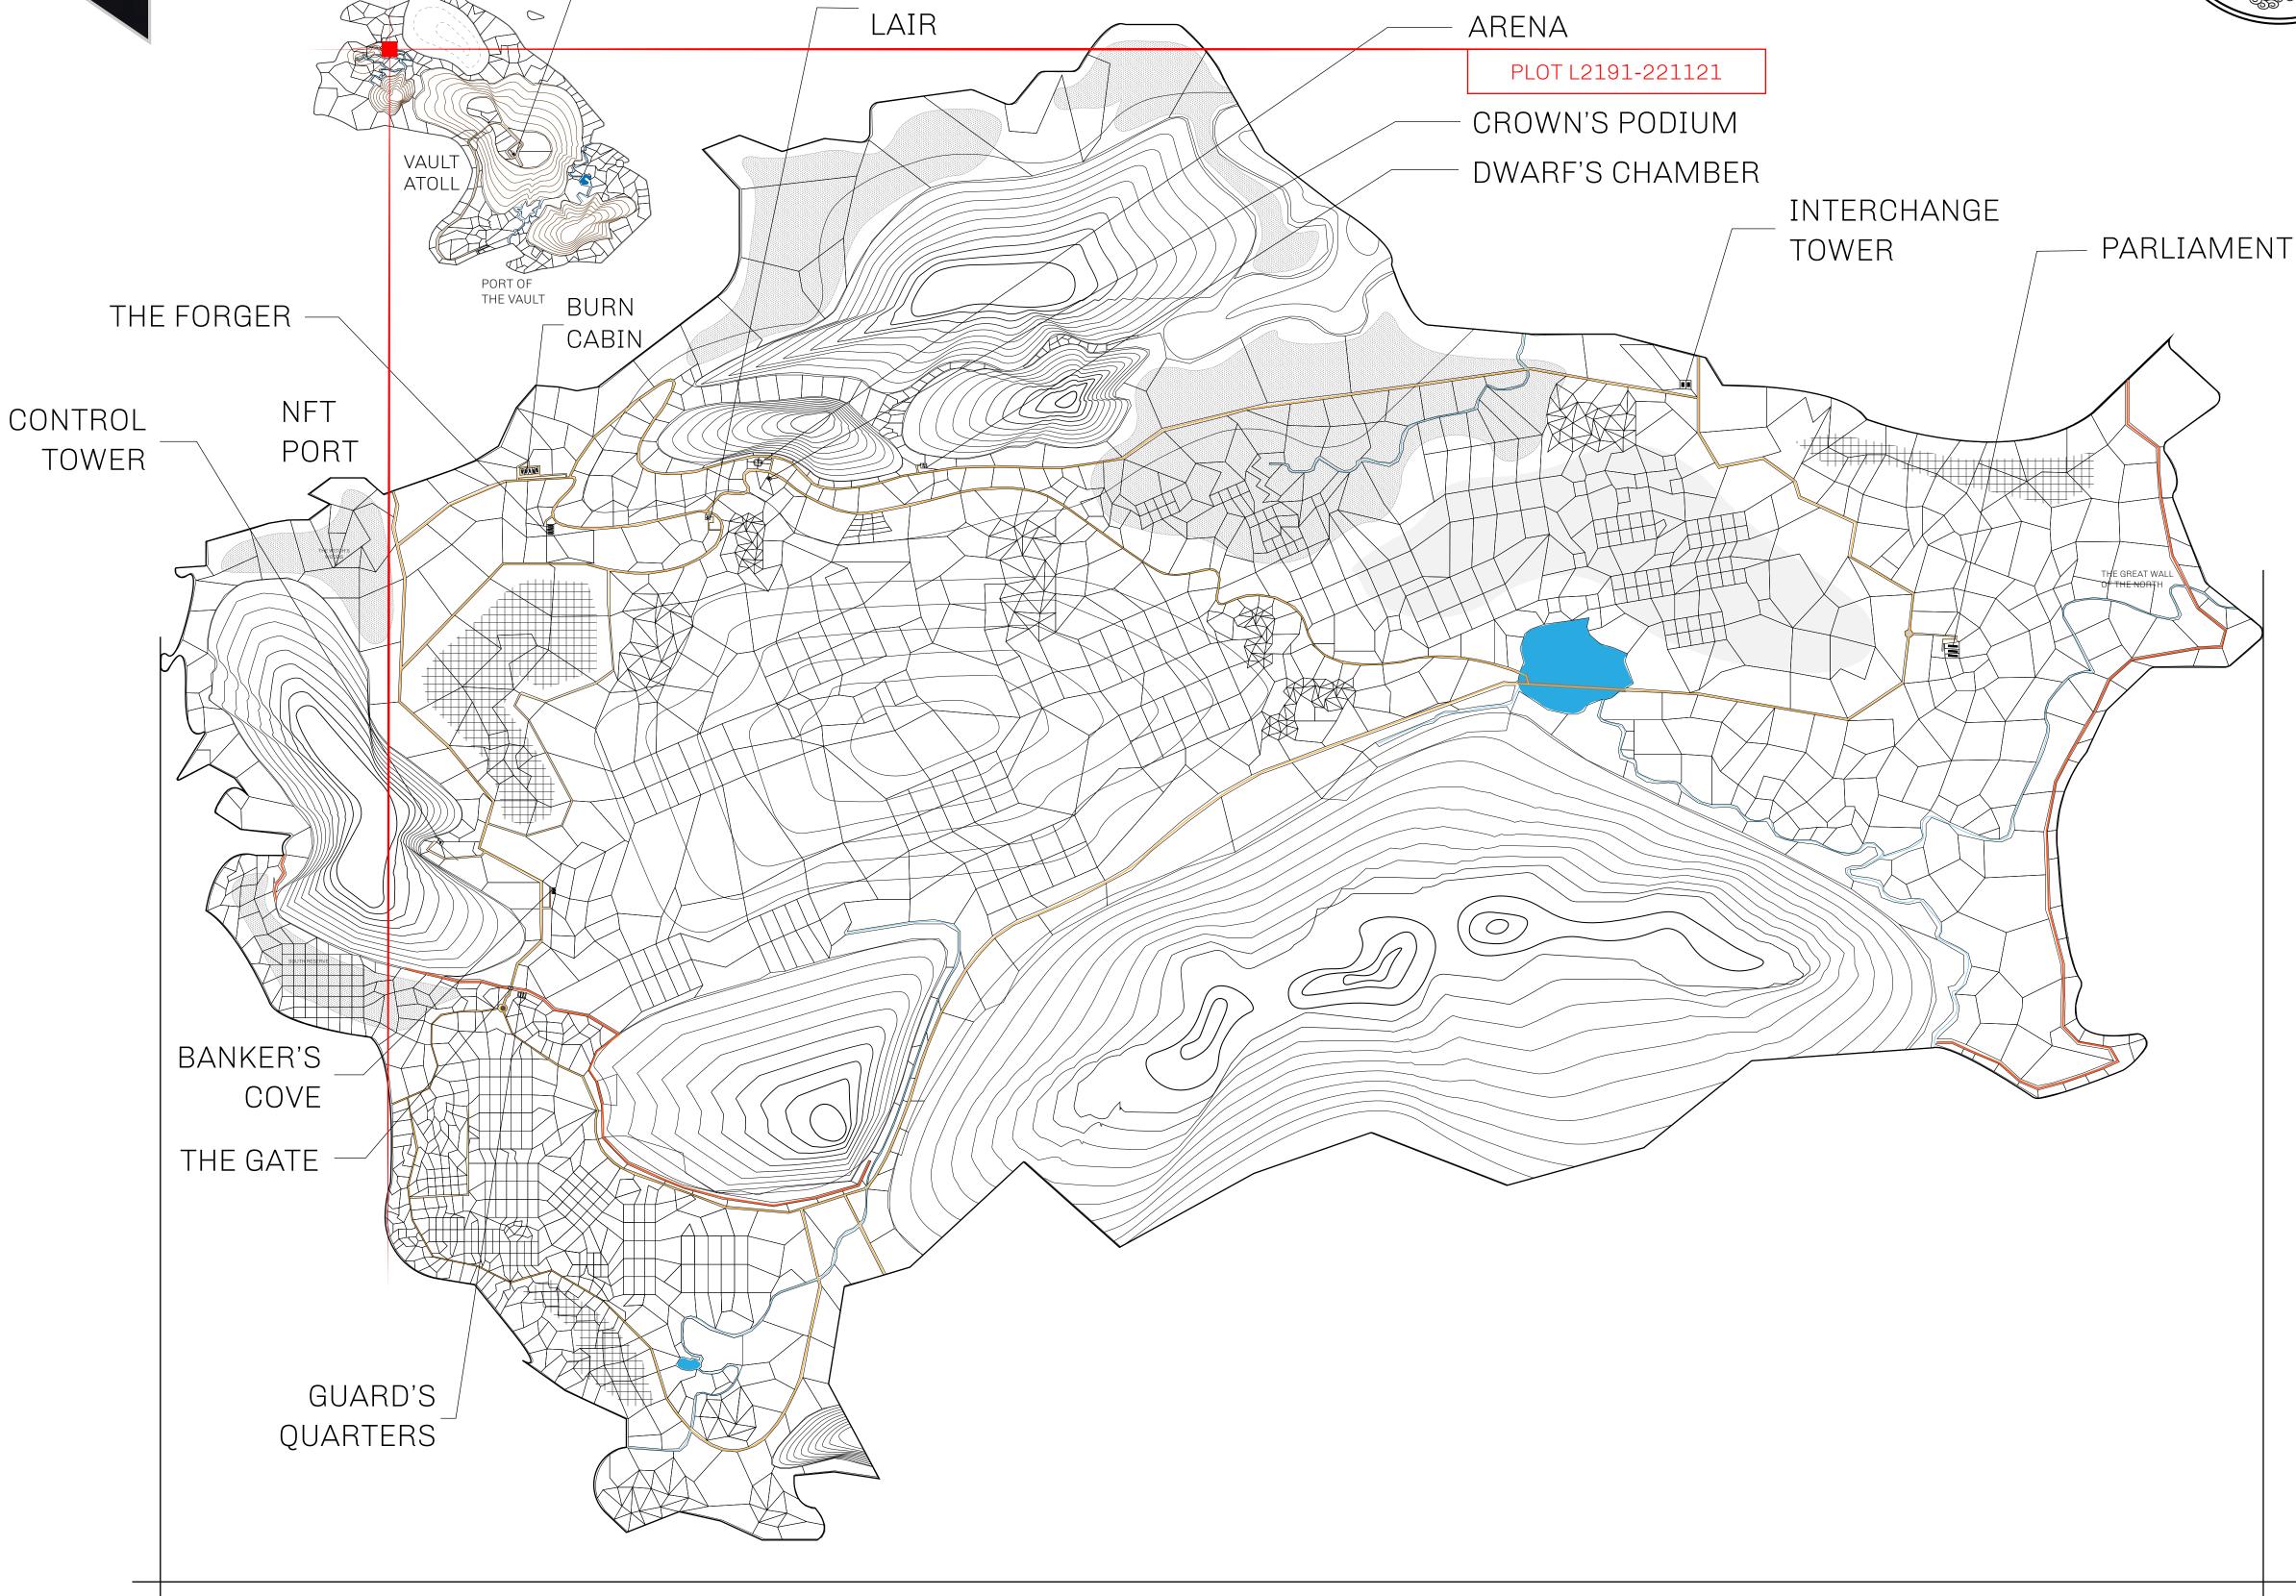

## **GEOGRAPHY**

COASTLINE 462.64 KM (287.47 MILES)

BORDERS OCEAN, ROYAUME DE SATOSHI, X BY SL & TERRITORIO LTT ST

HIGHEST POINT MOUNT ARES +8120 M

LOWEST POINT NFT PORT 0 M

PLOTS 2284 SCALE 1:50000

## H.M. LNFT Land Registry

TITLE NUMBER

L2191-221121

ADMINISTRATIVE AREA

THE GREAT EMPIRE

ISSUED 22 November 2021

SCALE 1/50000

OWNER ENTITLEMENT