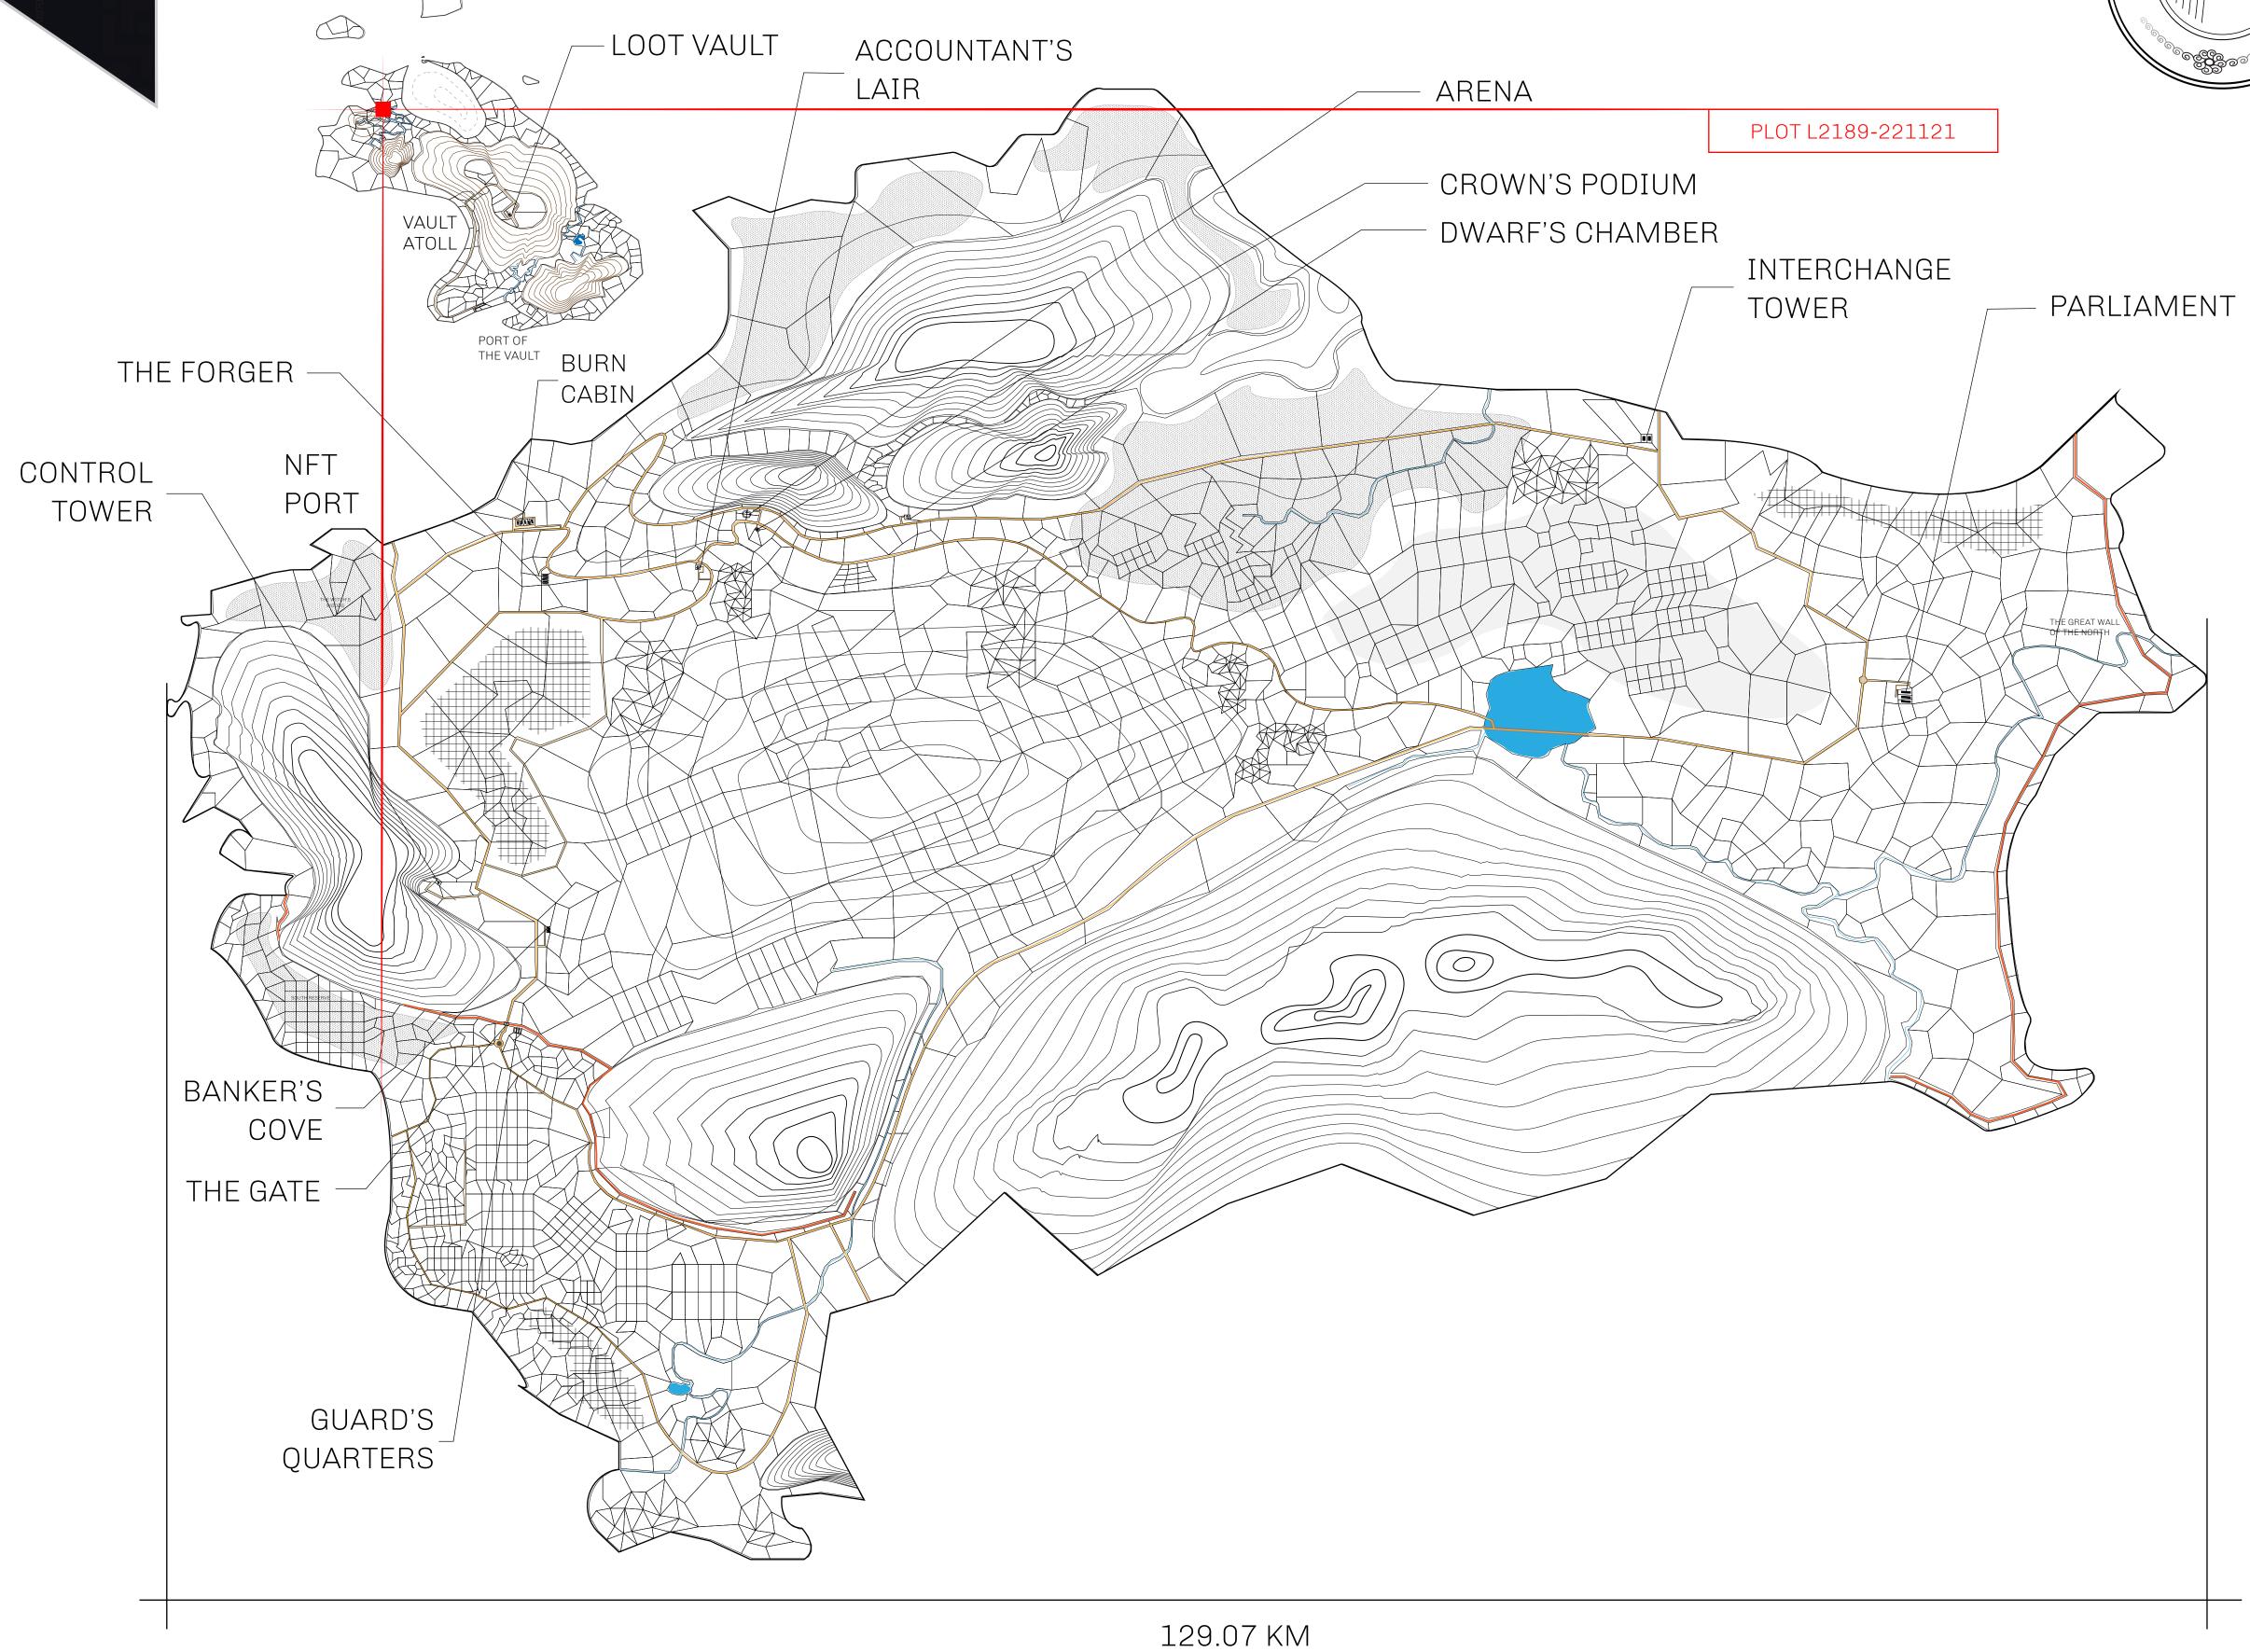

## GEOGRAPHY

COASTLINE 462.64 KM (287.47 MILES)

BORDERS OCEAN, ROYAUME DE SATOSHI, X BY SL & TERRITORIO LTT ST

HIGHEST POINT MOUNT ARES +8120 M

LOWEST POINT NFT PORT 0 M

PLOTS 2284 SCALE 1:50000

## H.M. LNFT Land Registry

TITLE NUMBER

L2189-221121

ADMINISTRATIVE AREA

THE GREAT EMPIRE

ISSUED 22 November 2021

SCALE **1/50000** 

OWNER ENTITLEMENT