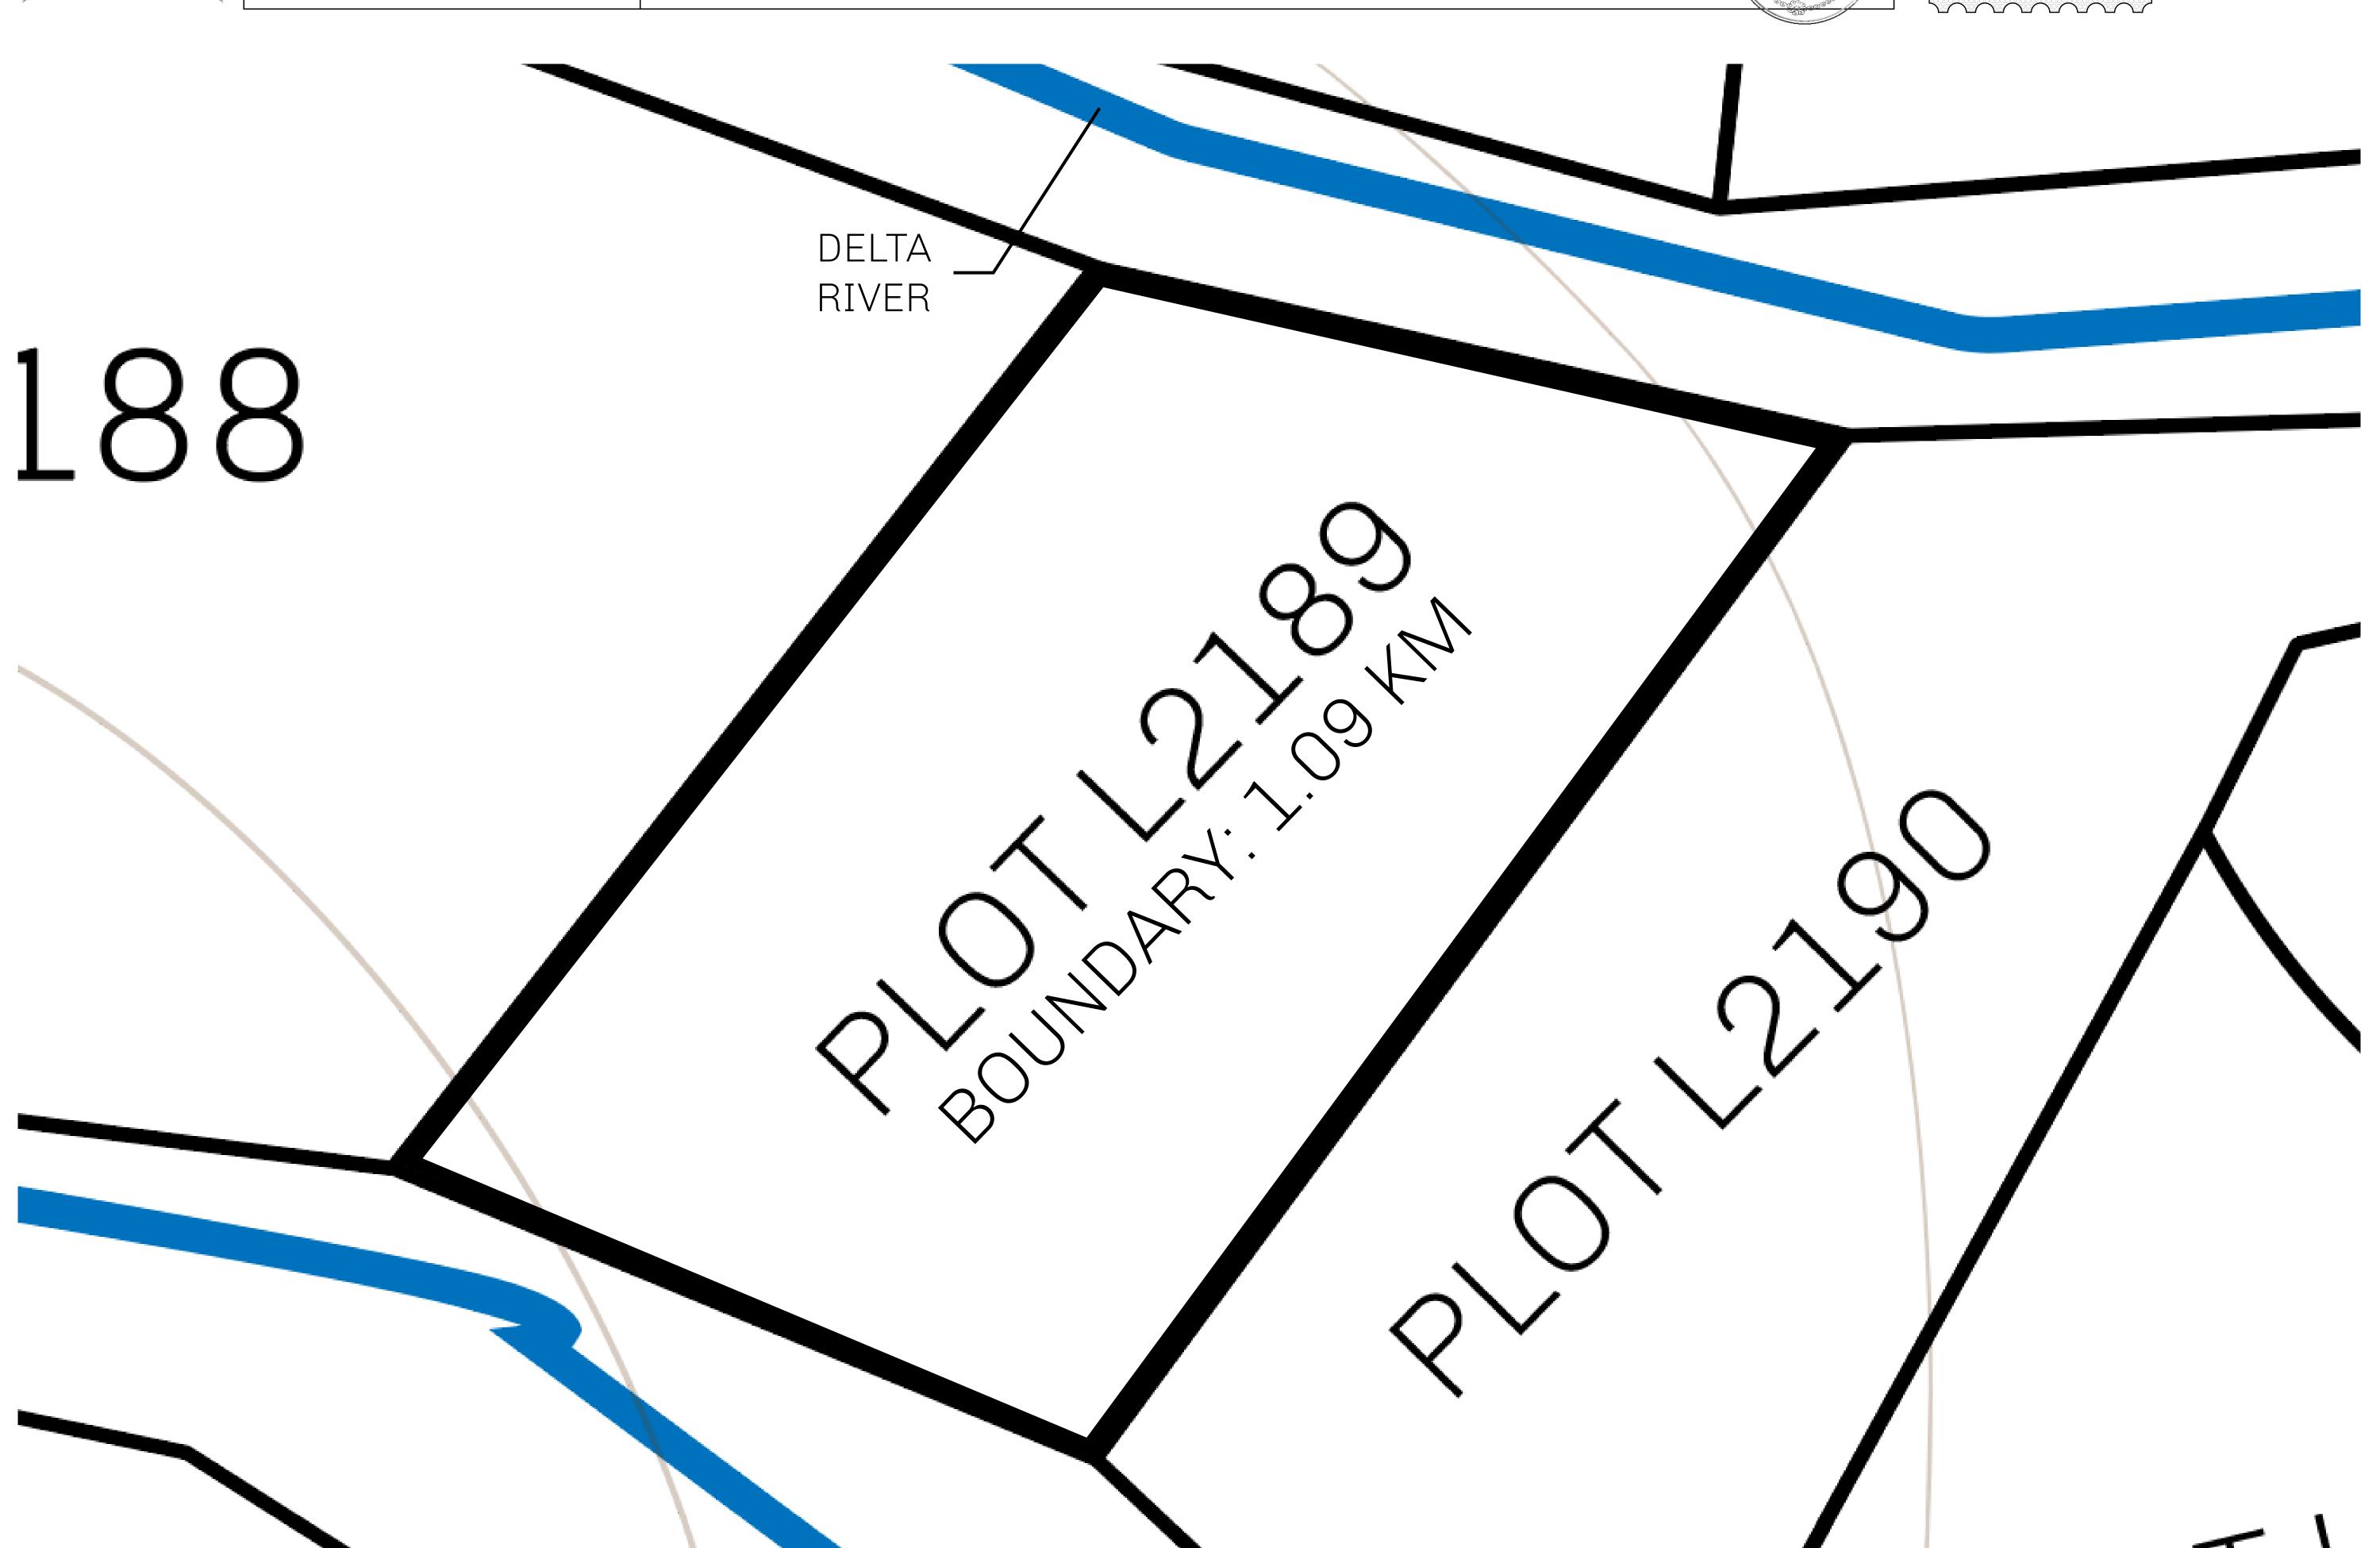

## H.M. LNFT Land Registry

TITLE NUMBER

L2189-221121

ADMINISTRATIVE AREA

THE GREAT EMPIRE

ISSUED 22 November 2021

SCALE **1/50000** 

OWNER ENTITLEMENT