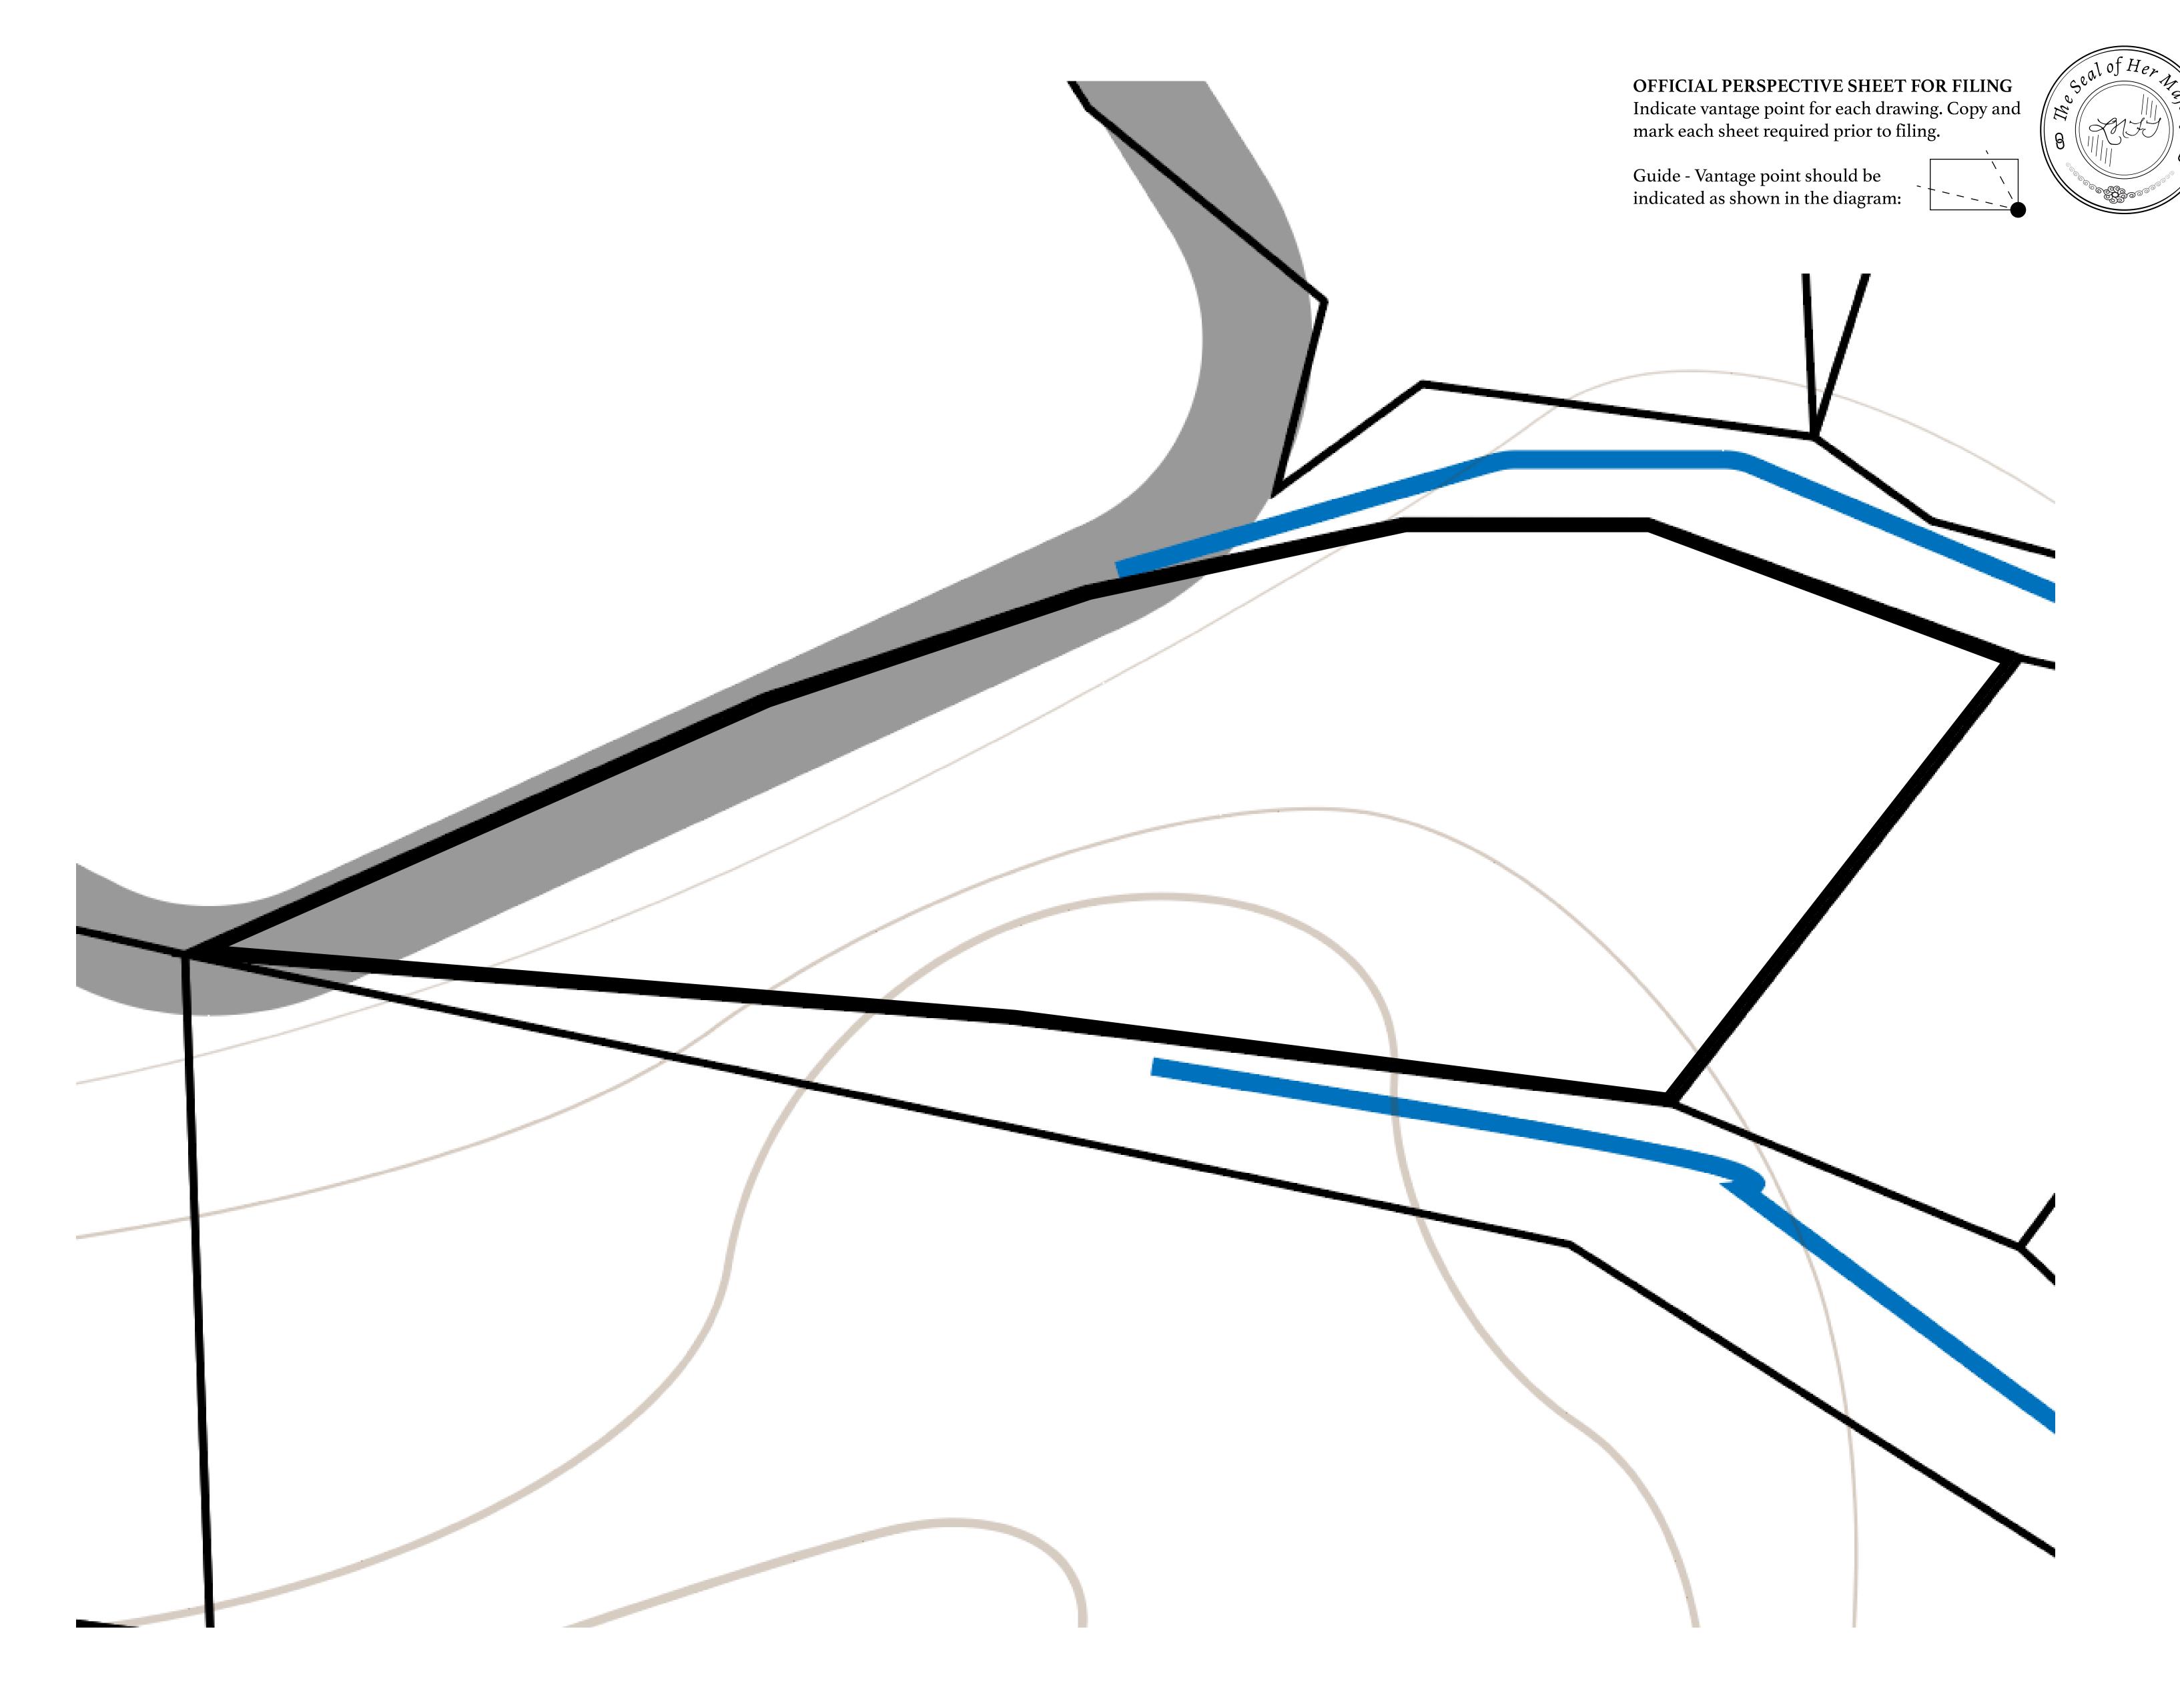

## GEOGRAPHY

COASTLINE 462.64 KM (287.47 MILES)

BORDERS OCEAN, ROYAUME DE SATOSHI, X BY SL & TERRITORIO LTT ST

HIGHEST POINT MOUNT ARES +8120 M

LOWEST POINT NFT PORT 0 M

PLOTS 2284 SCALE 1:50000

| H.M. LNFT Land Registry |                                                      | TITLE NUMBER  L2188-221121 |  |             |                |
|-------------------------|------------------------------------------------------|----------------------------|--|-------------|----------------|
|                         |                                                      |                            |  |             |                |
| OWNER ENTITLEMENT       | Type W-GE: Share of 0.3% (rewarded in Credits); Mint |                            |  | er of NFT S | Stories minted |