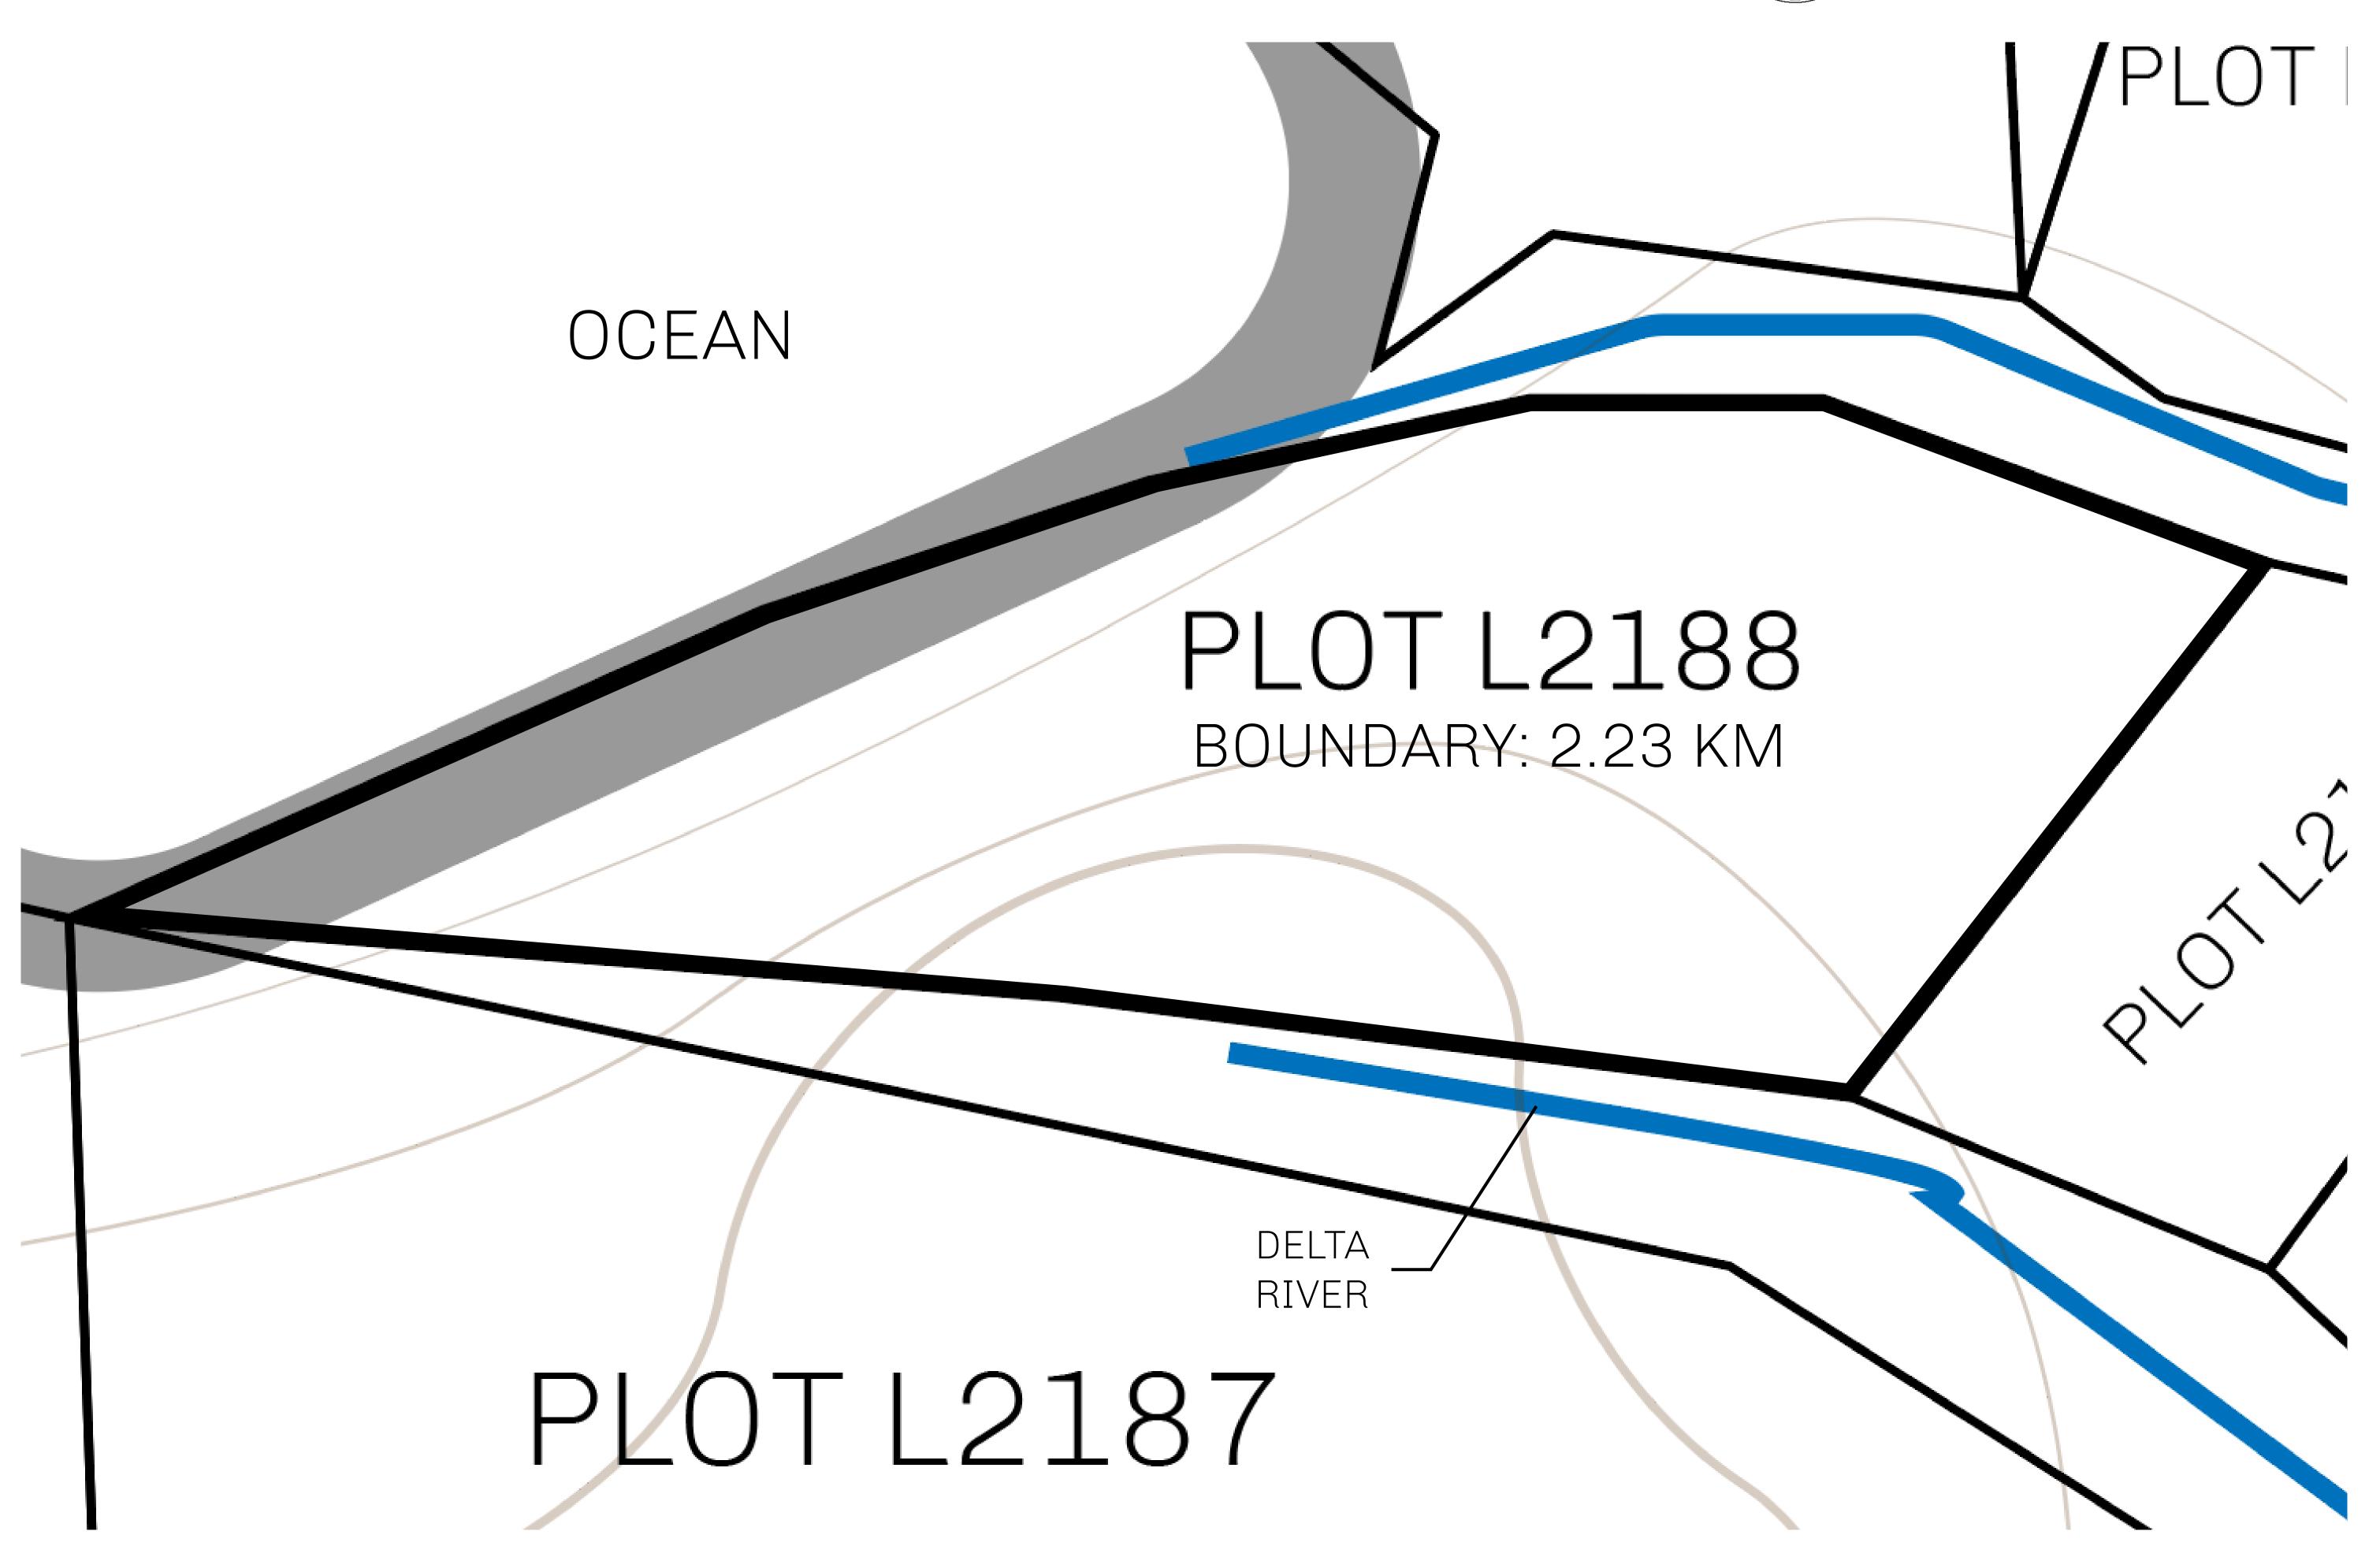

## GEOGRAPHY

COASTLINE 462.64 KM (287.47 MILES)

BORDERS OCEAN, ROYAUME DE SATOSHI, X BY SL & TERRITORIO LTT ST

HIGHEST POINT MOUNT ARES +8120 M

LOWEST POINT NFT PORT 0 M

PLOTS 2284 SCALE 1:50000

| H.M. LNFT Land Registry |                                                      | TITLE NUMBER  L2188-221121 |  |             |                |
|-------------------------|------------------------------------------------------|----------------------------|--|-------------|----------------|
|                         |                                                      |                            |  |             |                |
| OWNER ENTITLEMENT       | Type W-GE: Share of 0.3% (rewarded in Credits); Mint |                            |  | er of NFT S | Stories minted |