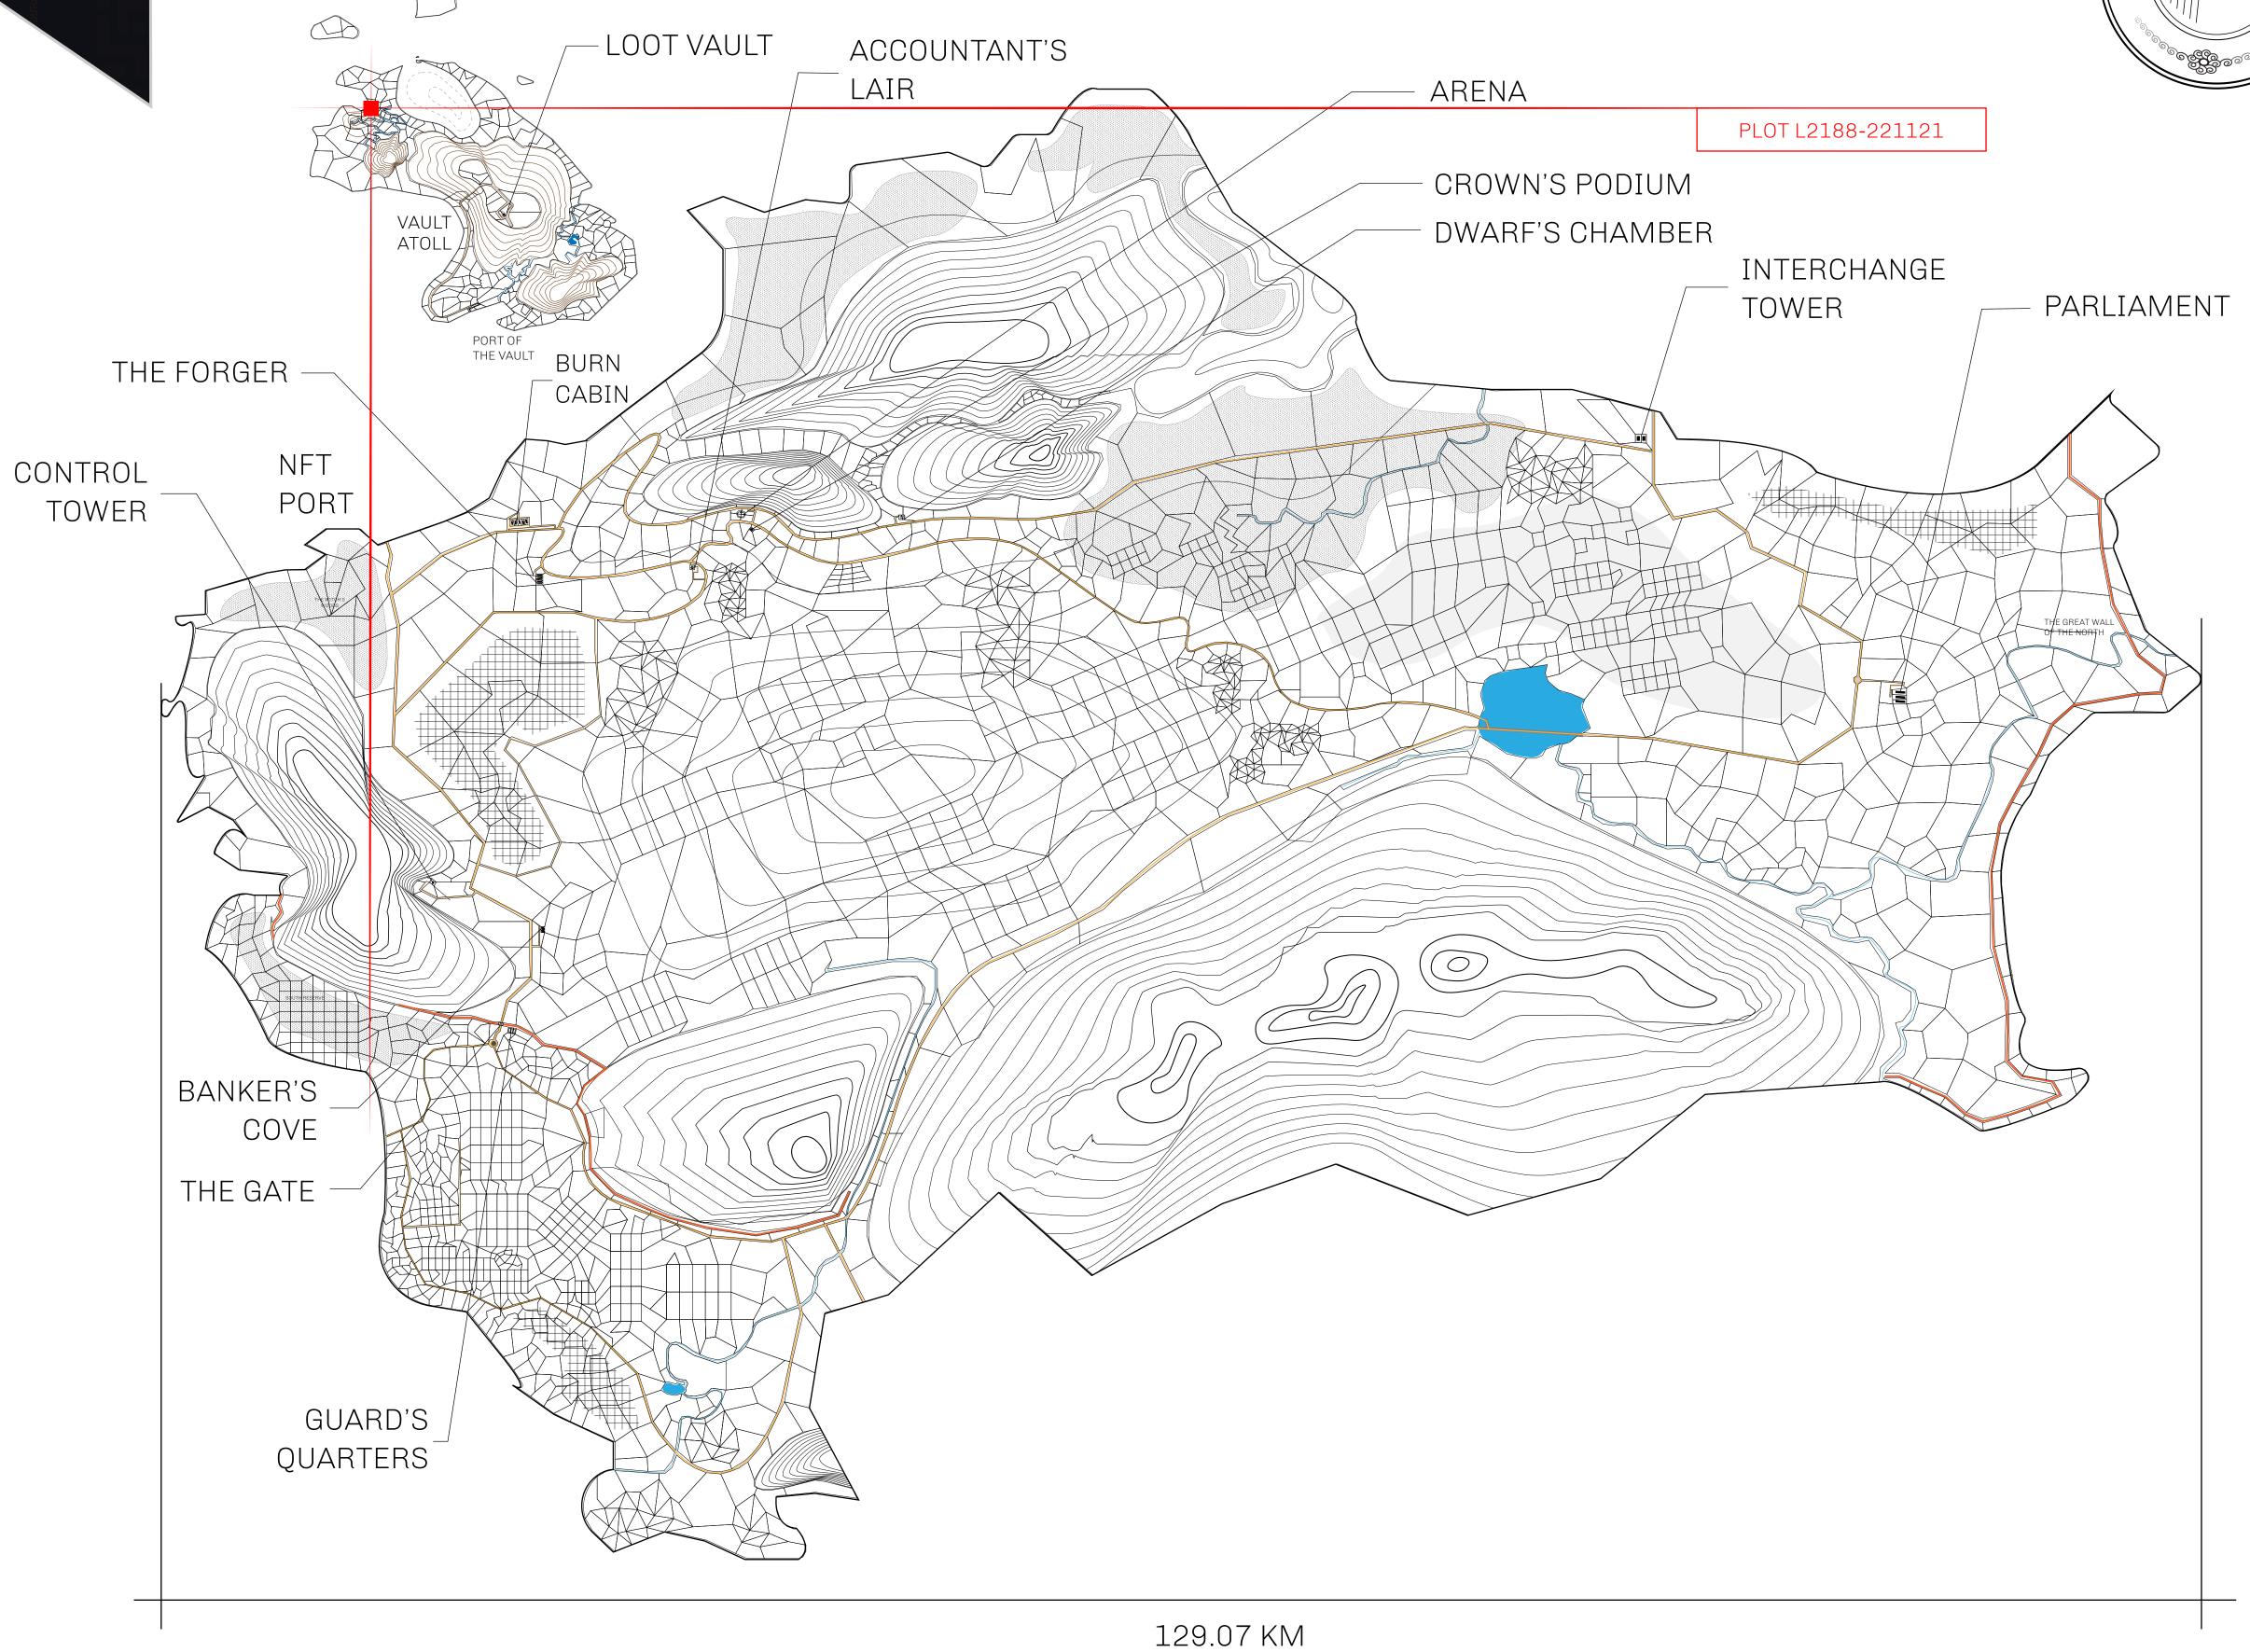

## HER MAJESTY'S GATED WORLD

As an economic and ruling powerhouse, the Great Empire controls the issuance and trade of BUN, LTT, and USDC reward credits. Decisions by its sitting parliamentarians affect Loot NFT World. Following the last war, border controls are tight and only invitees can enter. Each Sunday, all eyes focus on the Arena and the Crown's Podium, where battle-bidding auctions rage. The battle pit is not for the fainthearted and strategy plays a crucial role in winning.

## GEOGRAPHY

COASTLINE 462.64 KM (287.47 MILES)

BORDERS OCEAN, ROYAUME DE SATOSHI, X BY SL & TERRITORIO LTT ST

HIGHEST POINT MOUNT ARES +8120 M

LOWEST POINT NFT PORT 0 M

PLOTS 2284 SCALE 1:50000

| H.M. LNFT Land Registry |                                                      | TITLE NUMBER  L2188-221121 |  |             |                |
|-------------------------|------------------------------------------------------|----------------------------|--|-------------|----------------|
|                         |                                                      |                            |  |             |                |
| OWNER ENTITLEMENT       | Type W-GE: Share of 0.3% (rewarded in Credits); Mint |                            |  | er of NFT S | Stories minted |