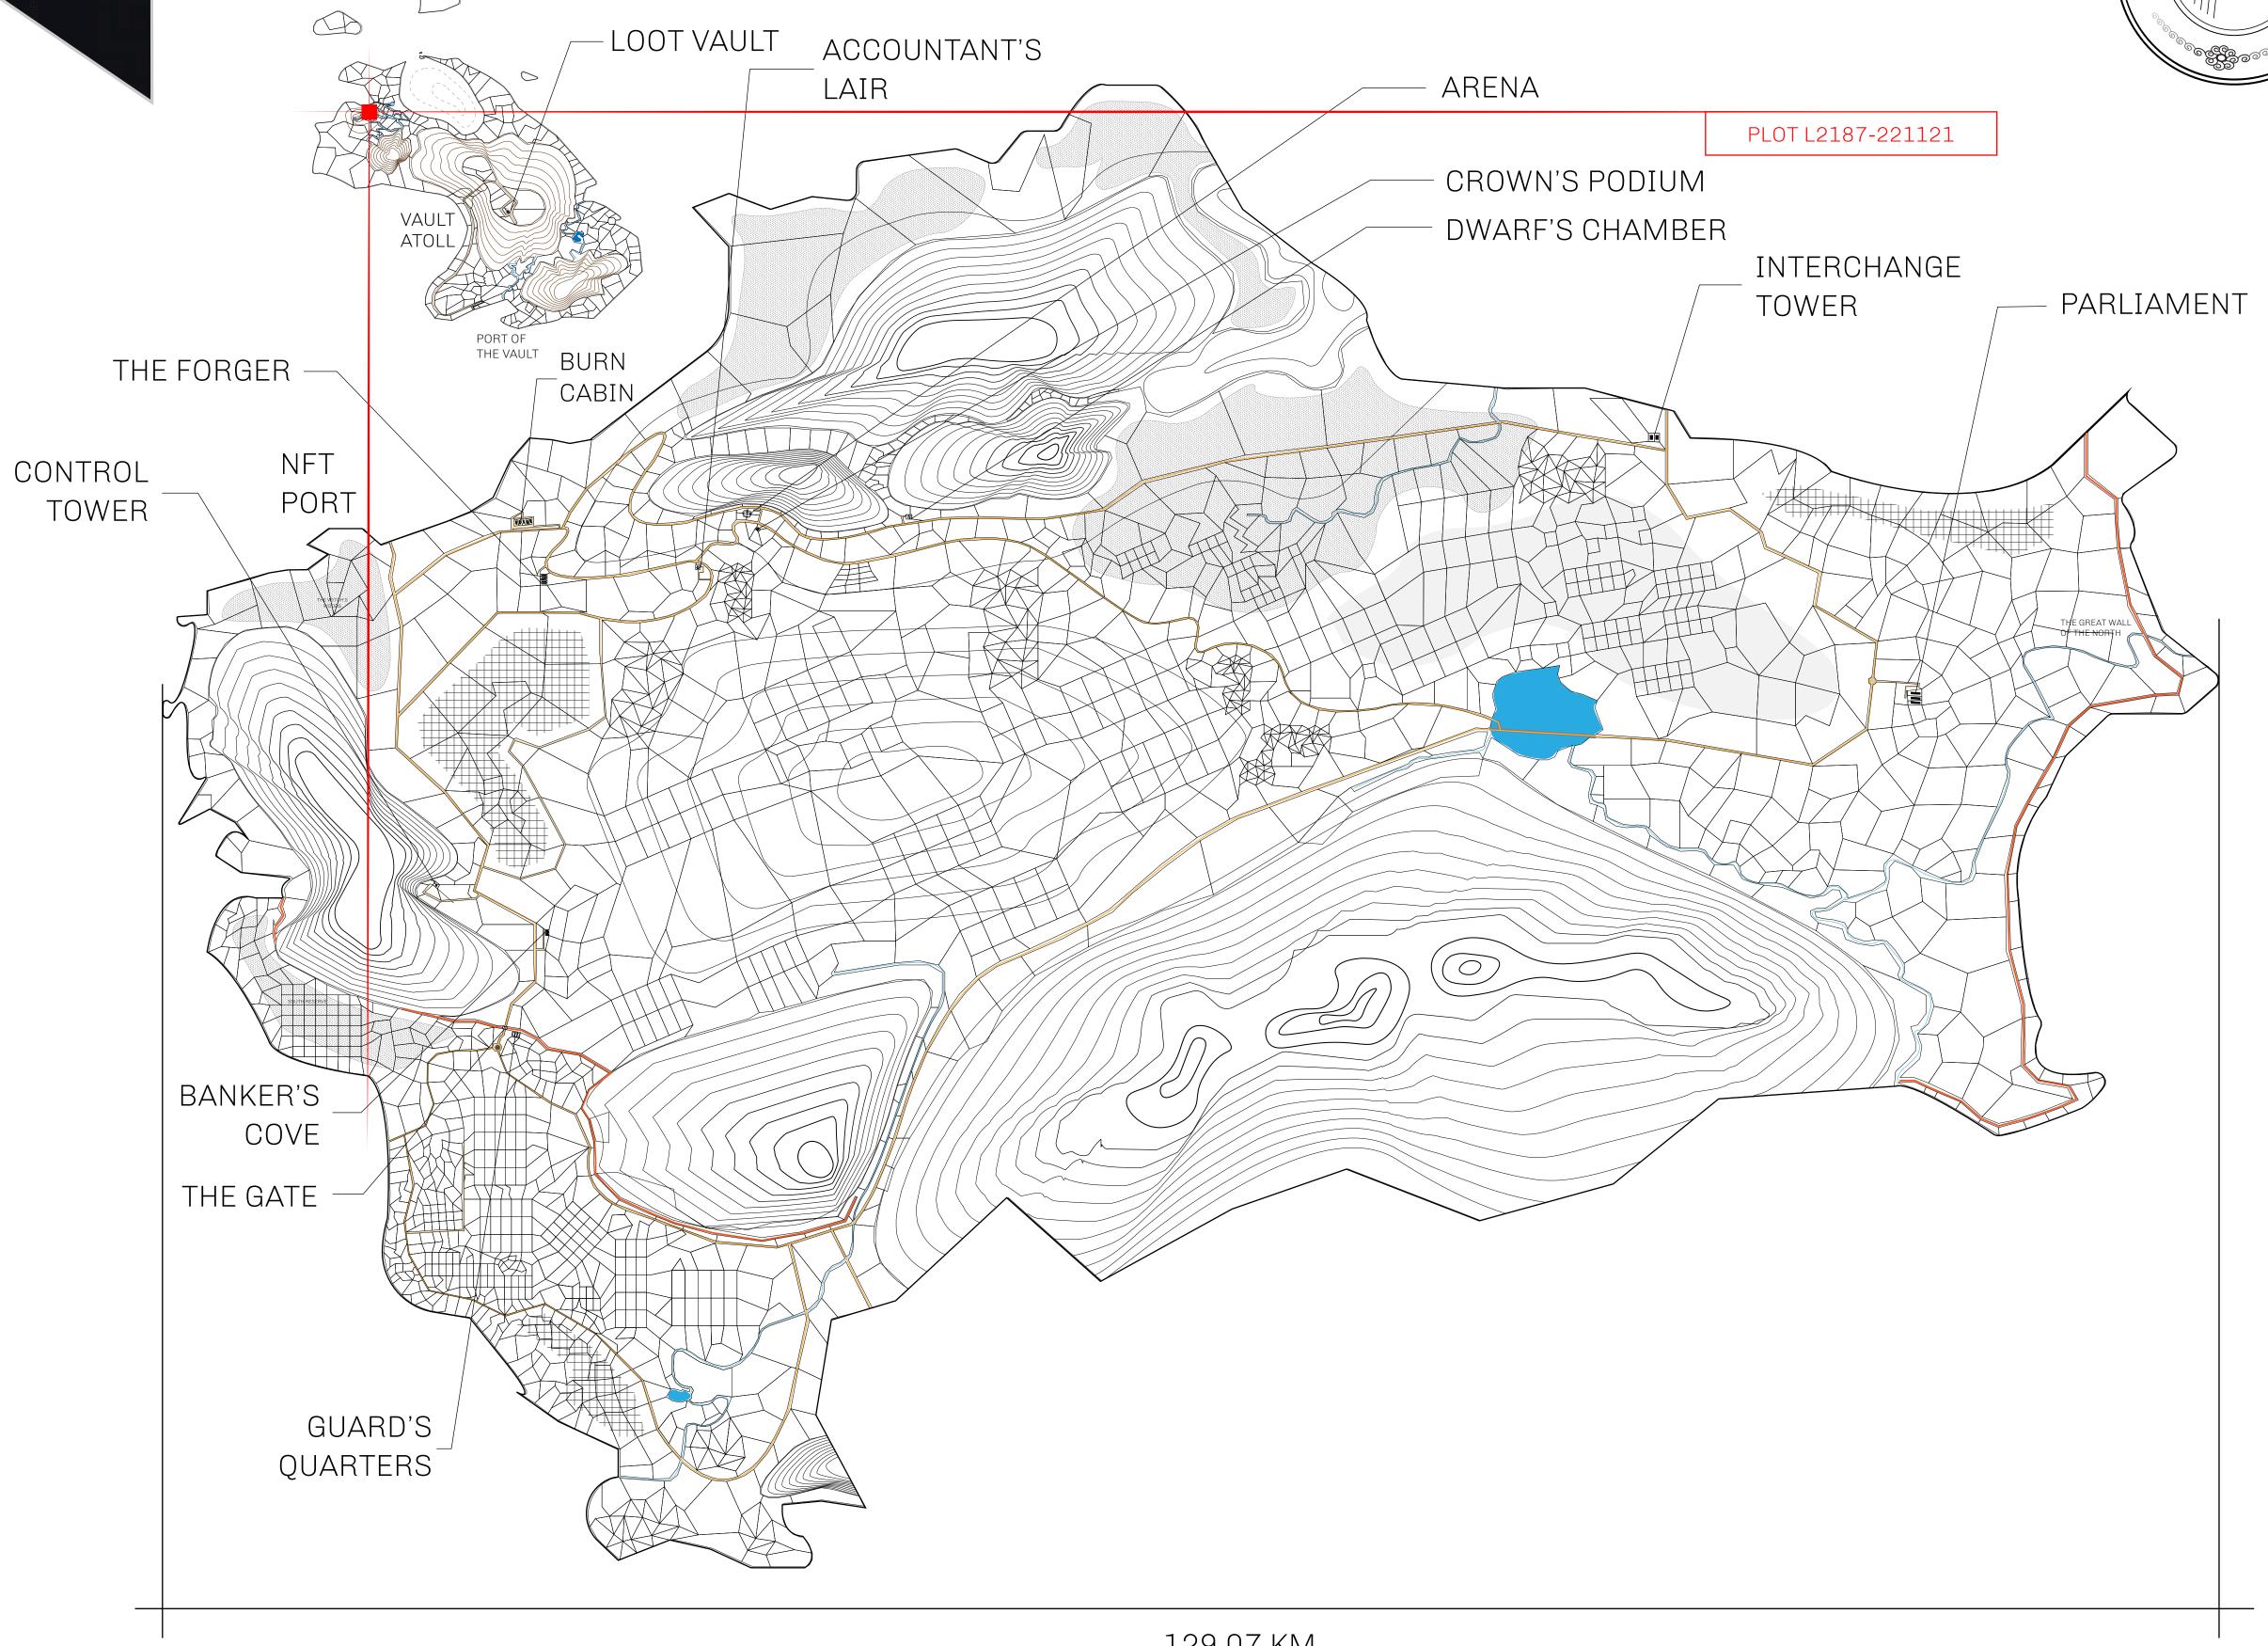

## GEOGRAPHY

COASTLINE 462.64 KM (287.47 MILES)

BORDERS OCEAN, ROYAUME DE SATOSHI, X BY SL & TERRITORIO LTT ST

HIGHEST POINT MOUNT ARES +8120 M

LOWEST POINT NFT PORT 0 M

PLOTS 2284 SCALE 1:50000

## H.M. LNFT Land Registry

L2187-221121

TITLE NUMBER

ADMINISTRATIVE AREA

THE GREAT EMPIRE

ISSUED 22 November 2021

SCALE 1/50000

OWNER ENTITLEMENT