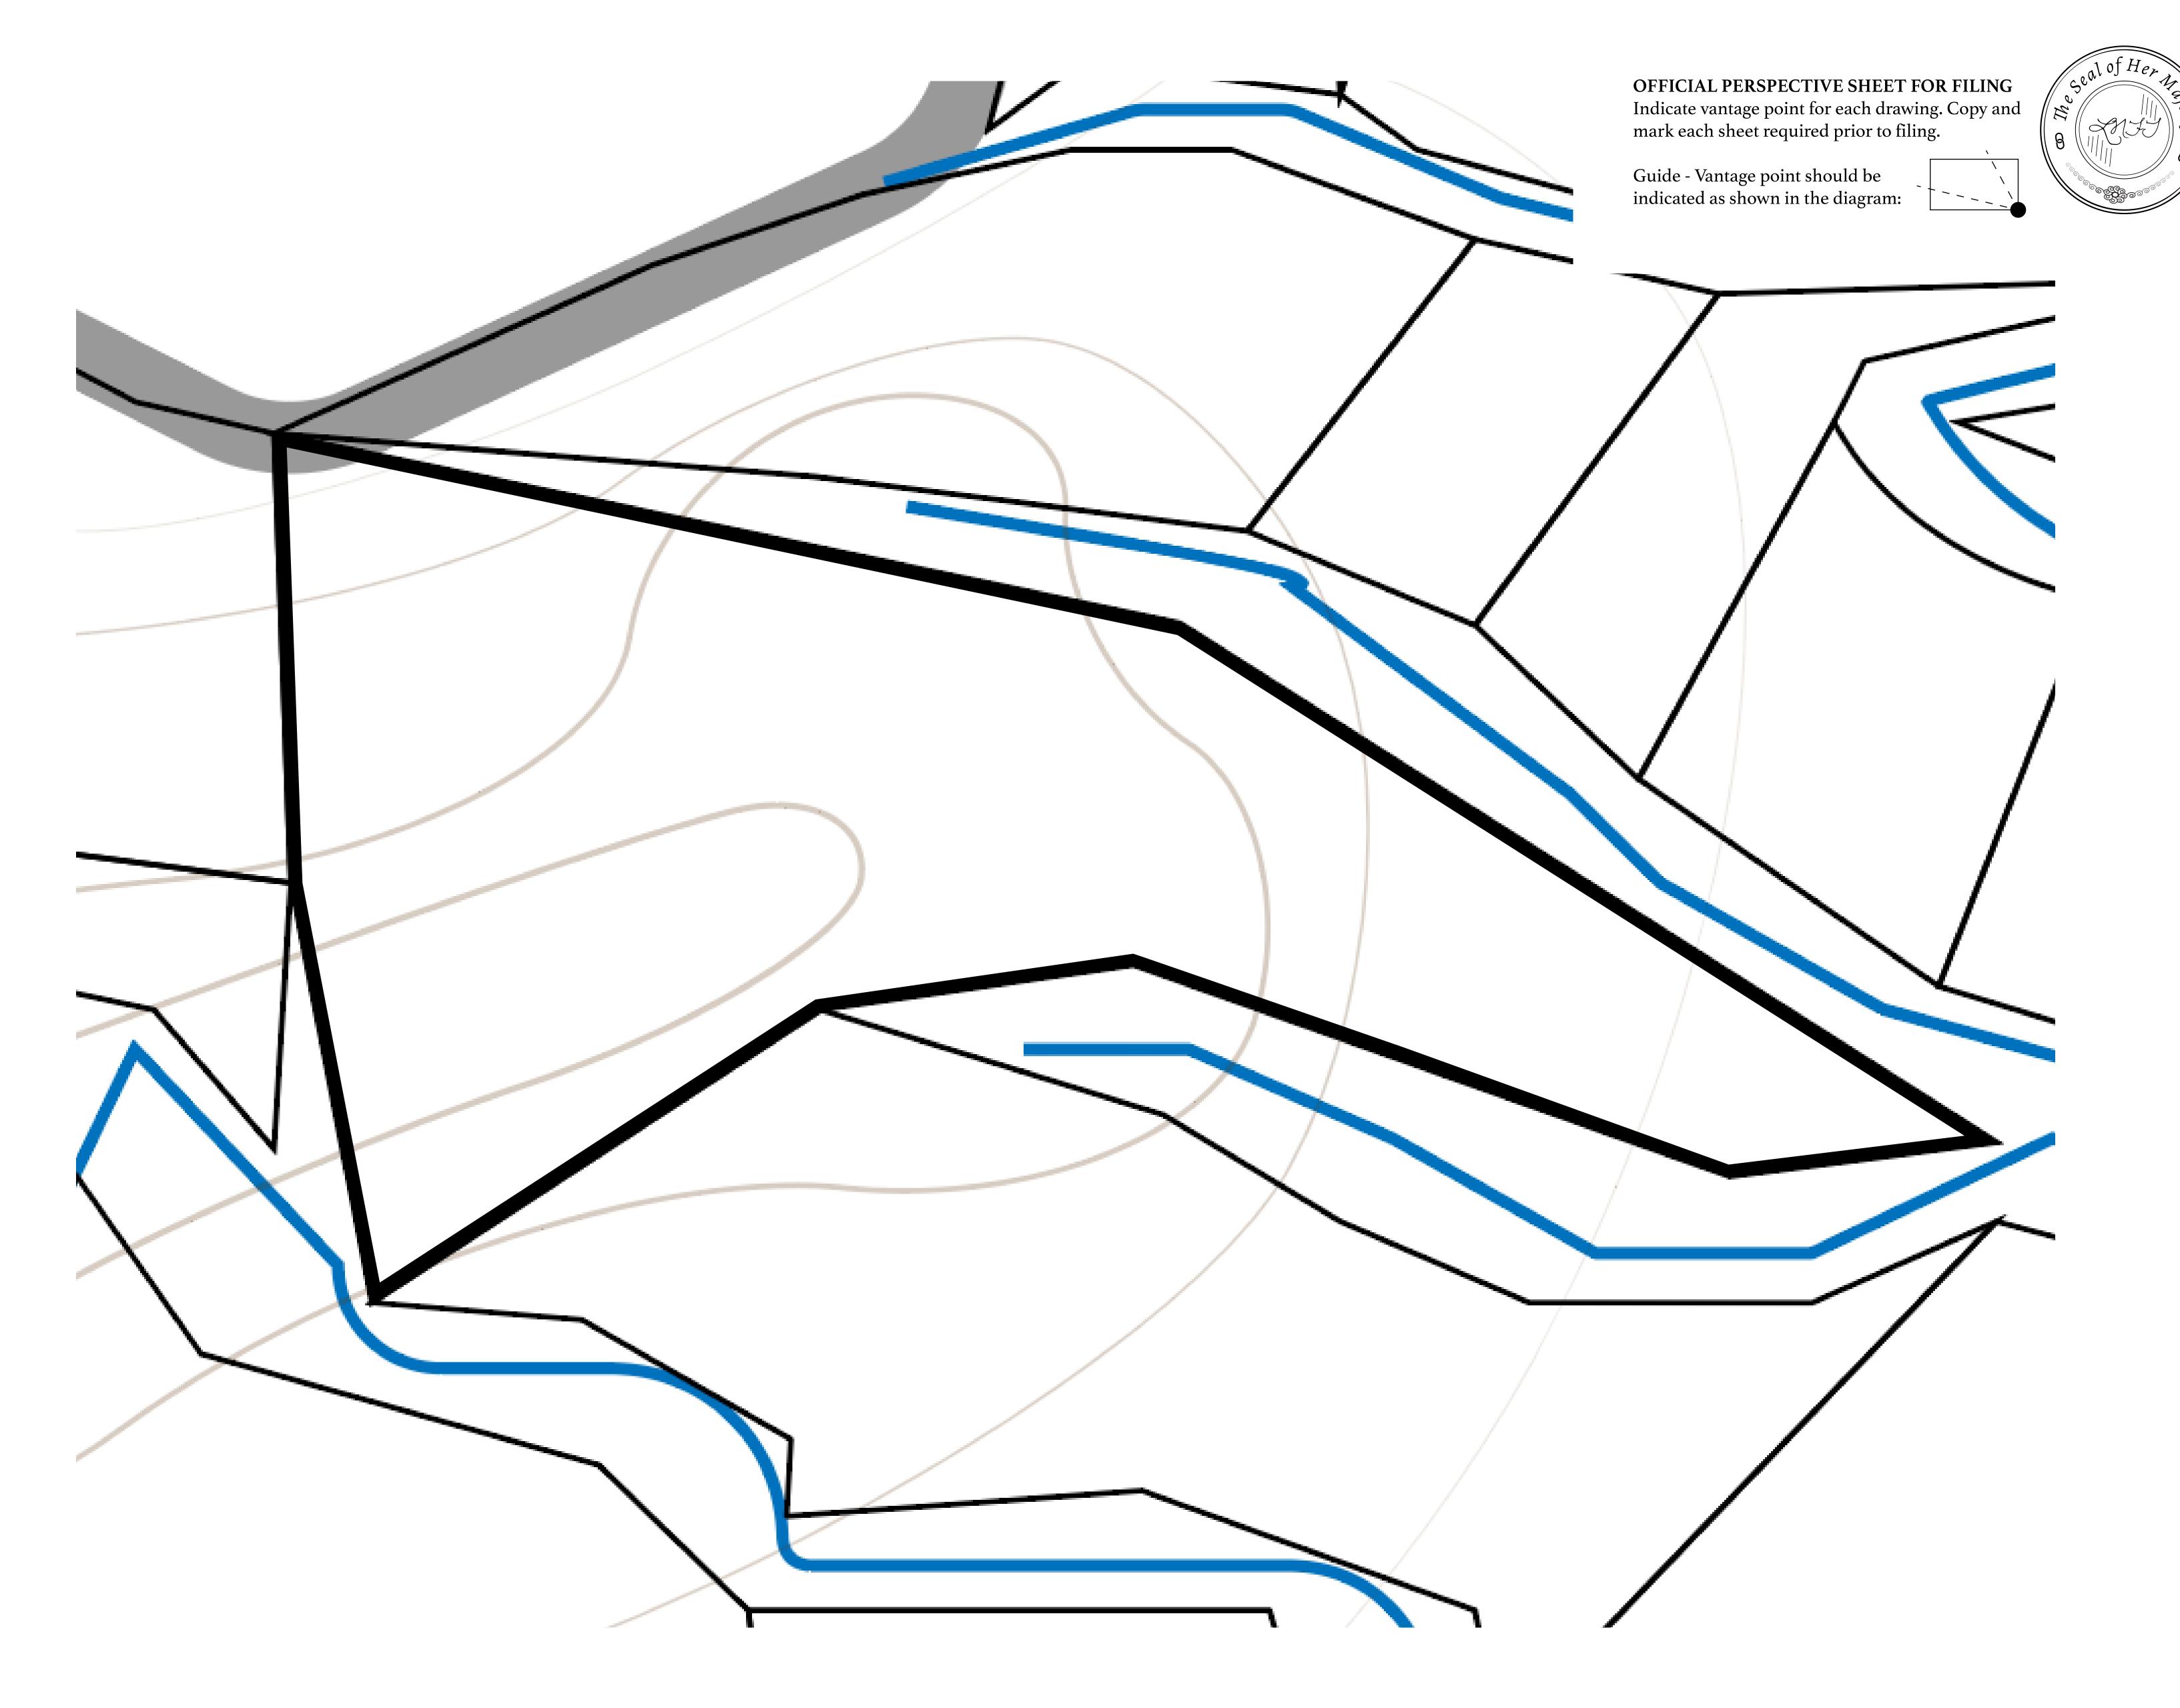

## GEOGRAPHY

COASTLINE 462.64 KM (287.47 MILES)

BORDERS OCEAN, ROYAUME DE SATOSHI, X BY SL & TERRITORIO LTT ST

HIGHEST POINT MOUNT ARES +8120 M

LOWEST POINT NFT PORT 0 M

PLOTS 2284 SCALE 1:50000

## H.M. LNFT Land Registry

L2187-221121

TITLE NUMBER

ADMINISTRATIVE AREA

THE GREAT EMPIRE

ISSUED 22 November 2021

SCALE 1/50000

OWNER ENTITLEMENT