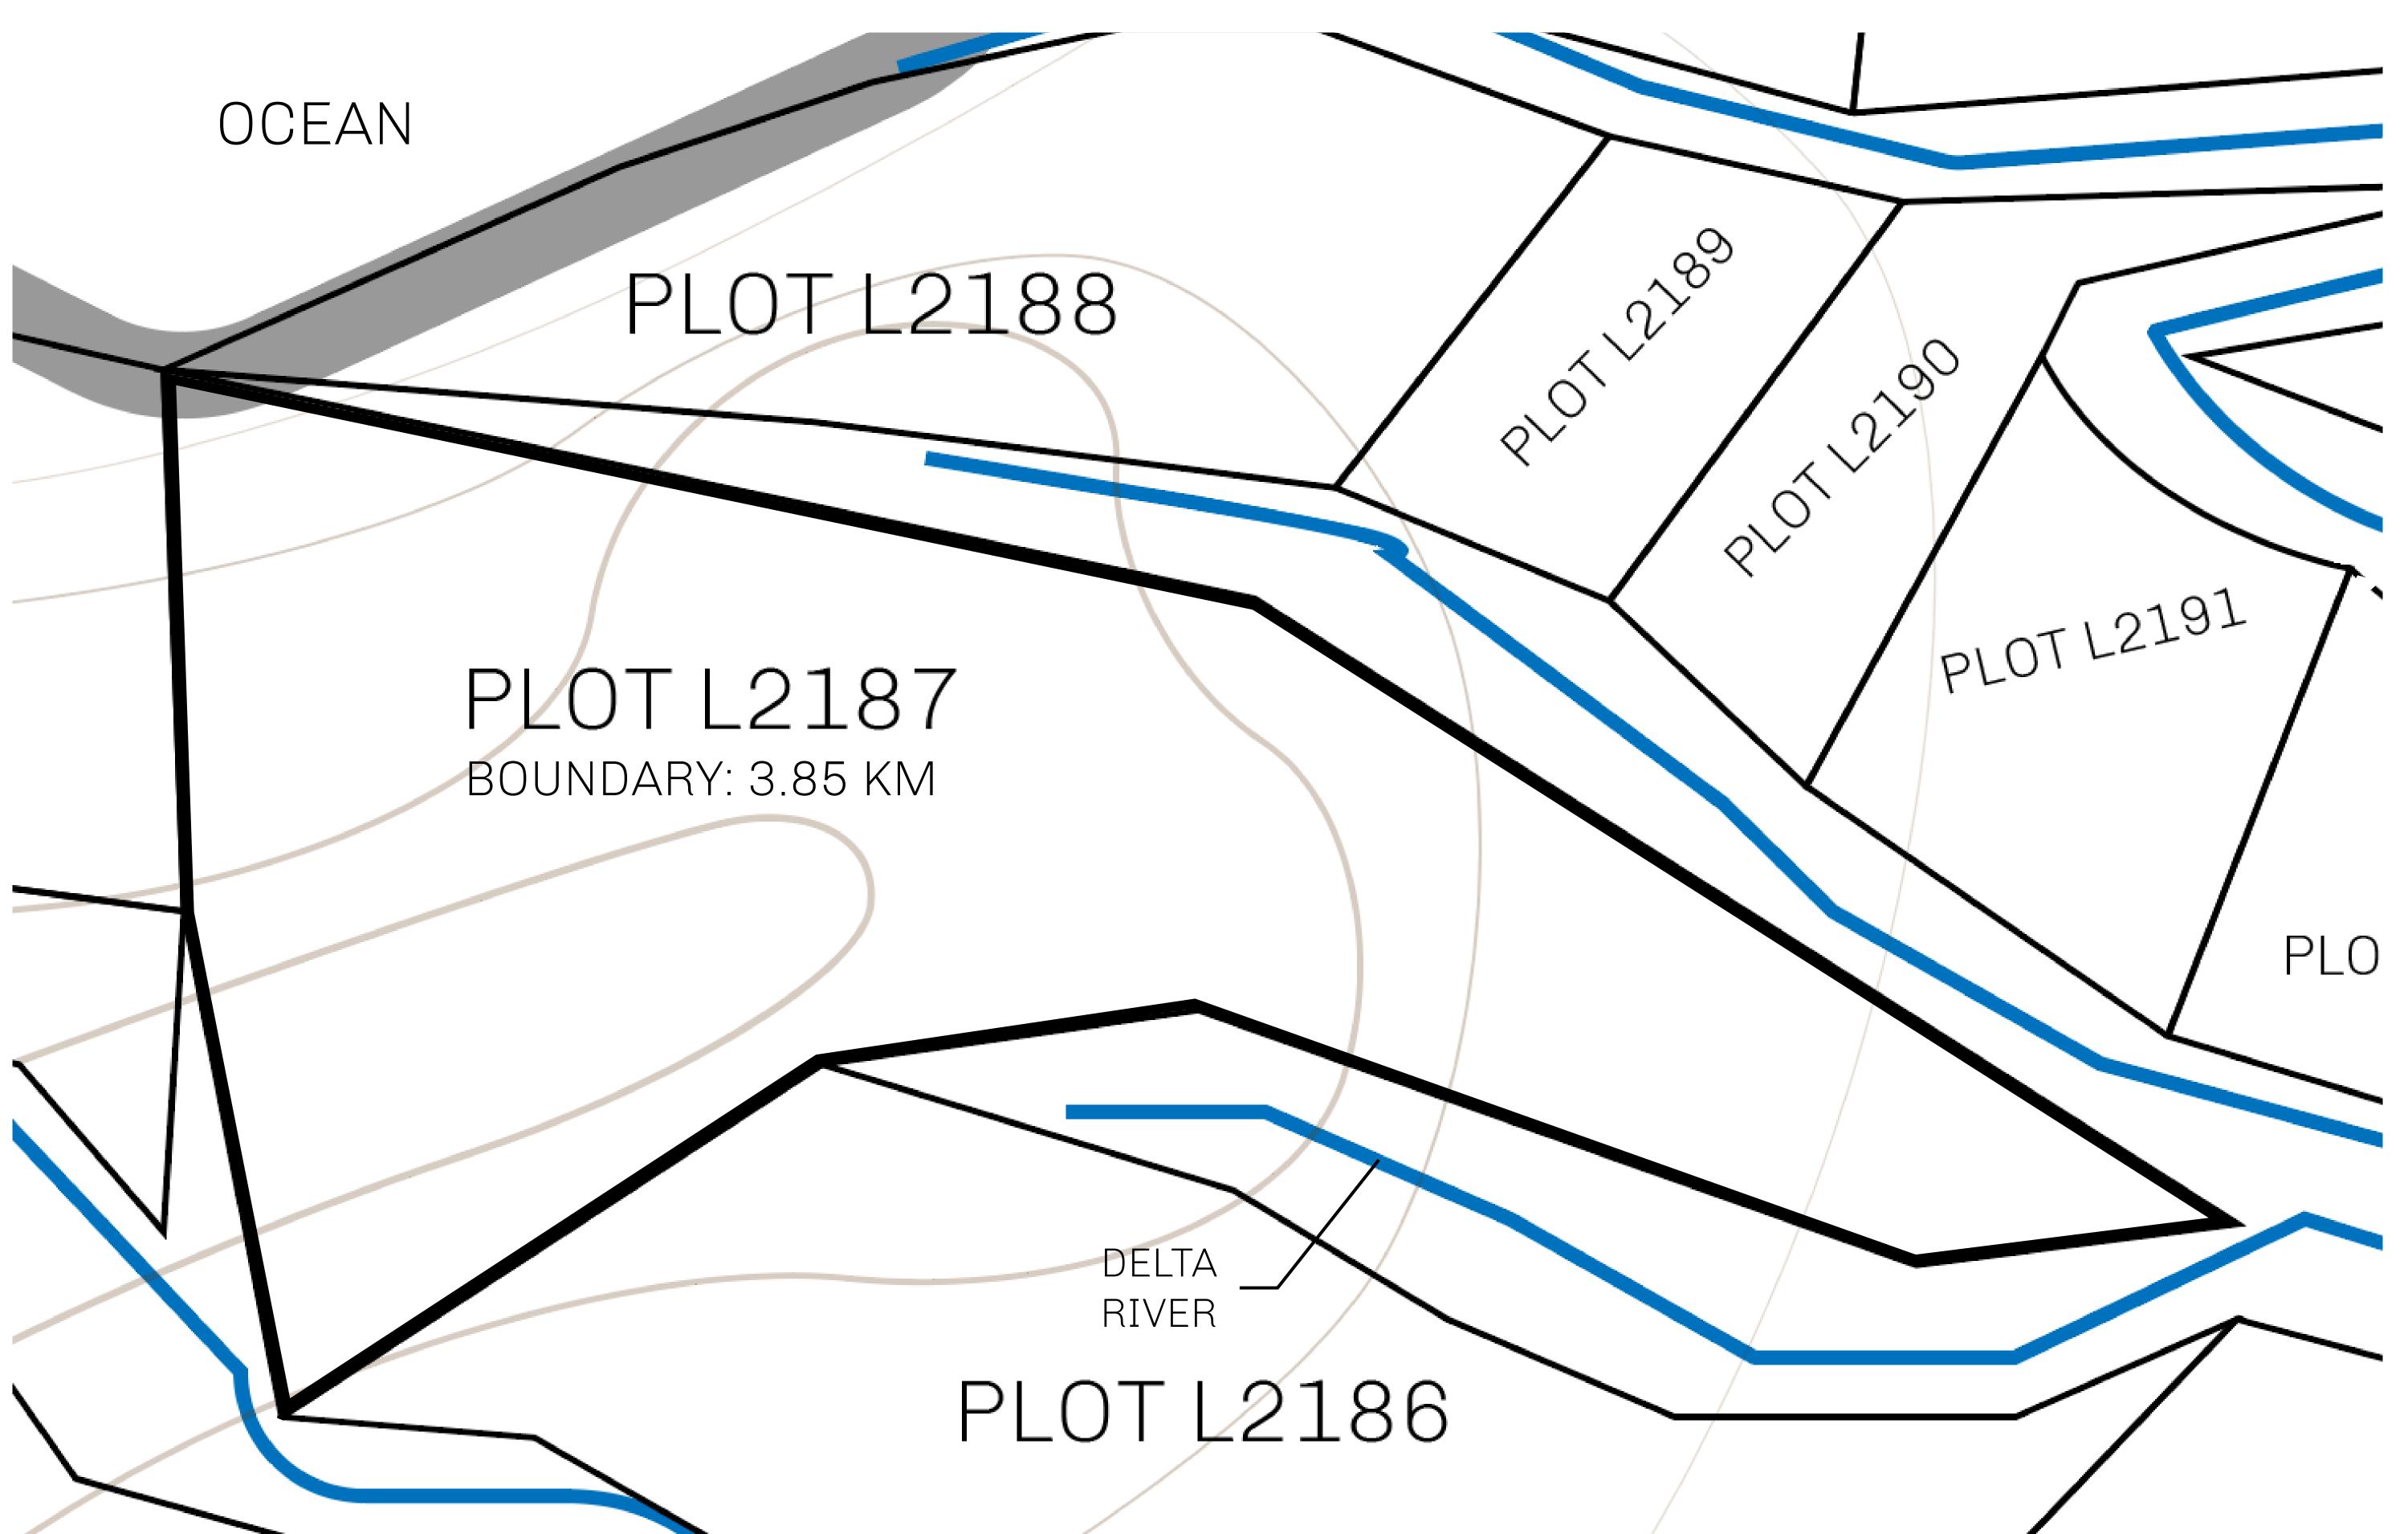

## GEOGRAPHY

COASTLINE 462.64 KM (287.47 MILES)

BORDERS OCEAN, ROYAUME DE SATOSHI, X BY SL & TERRITORIO LTT ST

HIGHEST POINT MOUNT ARES +8120 M

LOWEST POINT NFT PORT 0 M

PLOTS 2284 SCALE 1:50000

## H.M. LNFT Land Registry

L2187-221121

TITLE NUMBER

ADMINISTRATIVE AREA

THE GREAT EMPIRE

ISSUED 22 November 2021

SCALE 1/50000

OWNER ENTITLEMENT