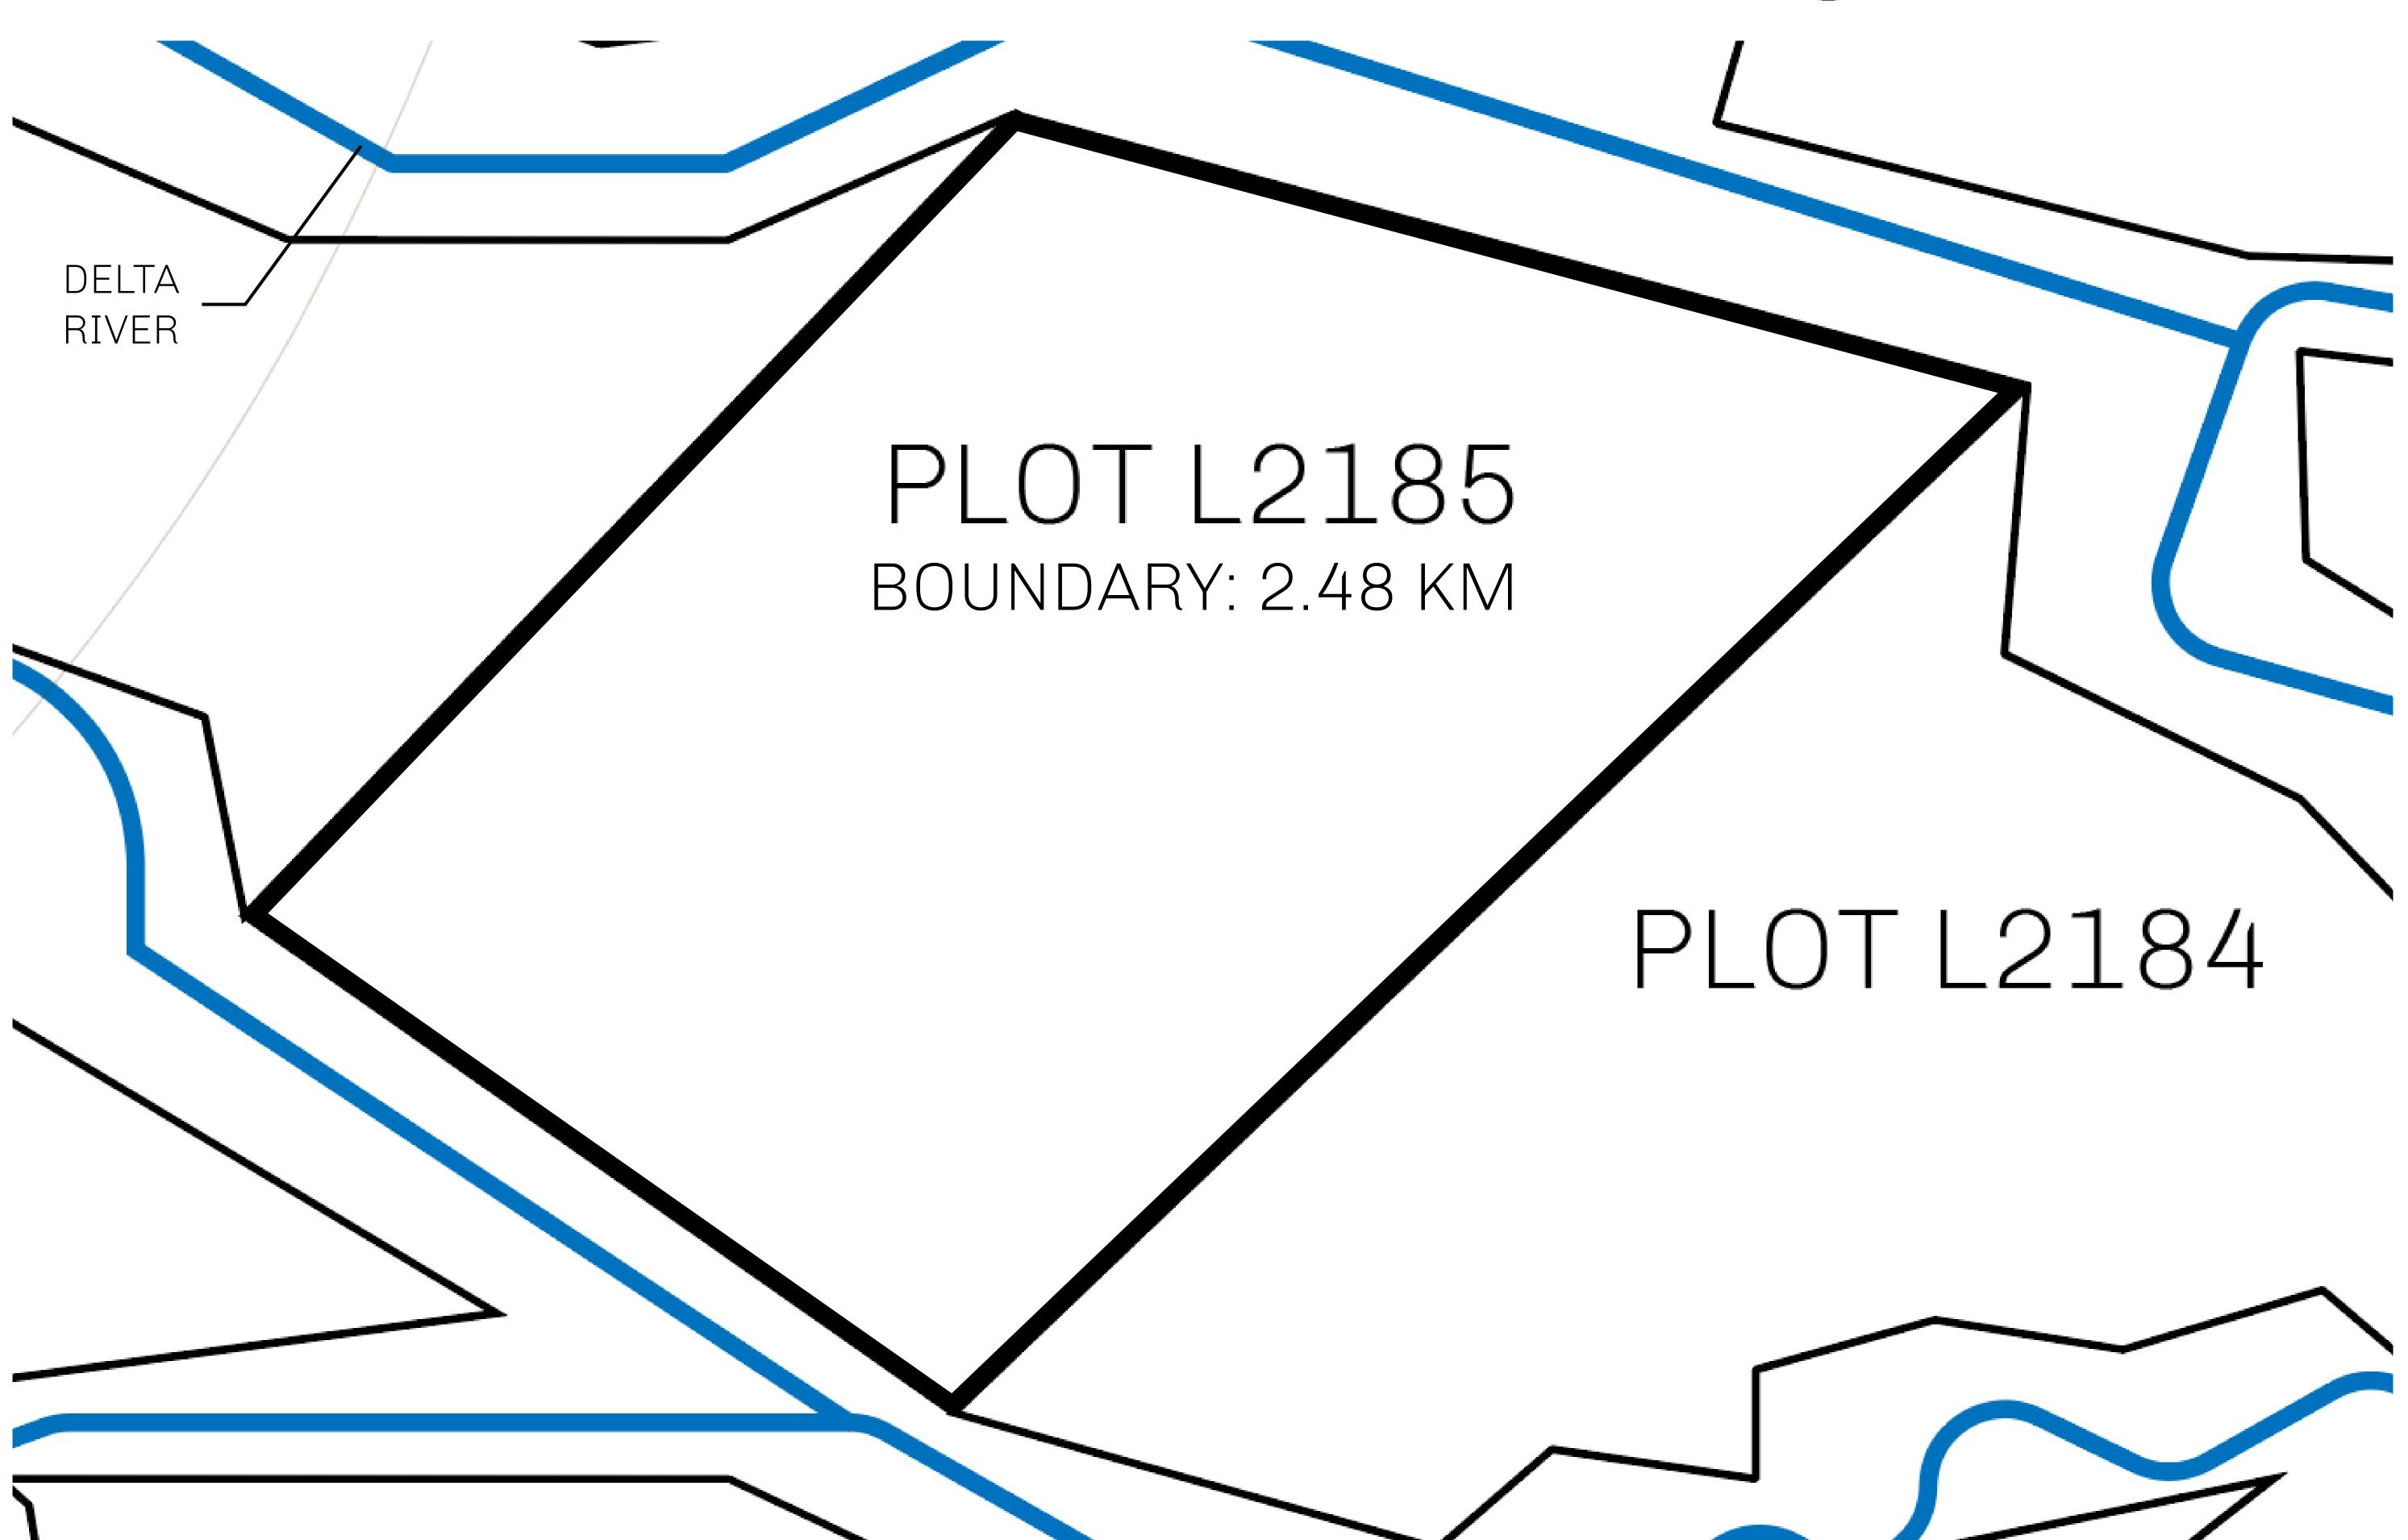

## H.M. LNFT Land Registry

TITLE NUMBER

L2185-221121

ADMINISTRATIVE AREA

THE GREAT EMPIRE

ISSUED 22 November 2021

SCALE **1/50000** 

OWNER ENTITLEMENT

Type W-GE: Share of 0.3% of all BUN sales based on number of NFT Stories minted

(rewarded in Credits); Mint 4 NFT Stories