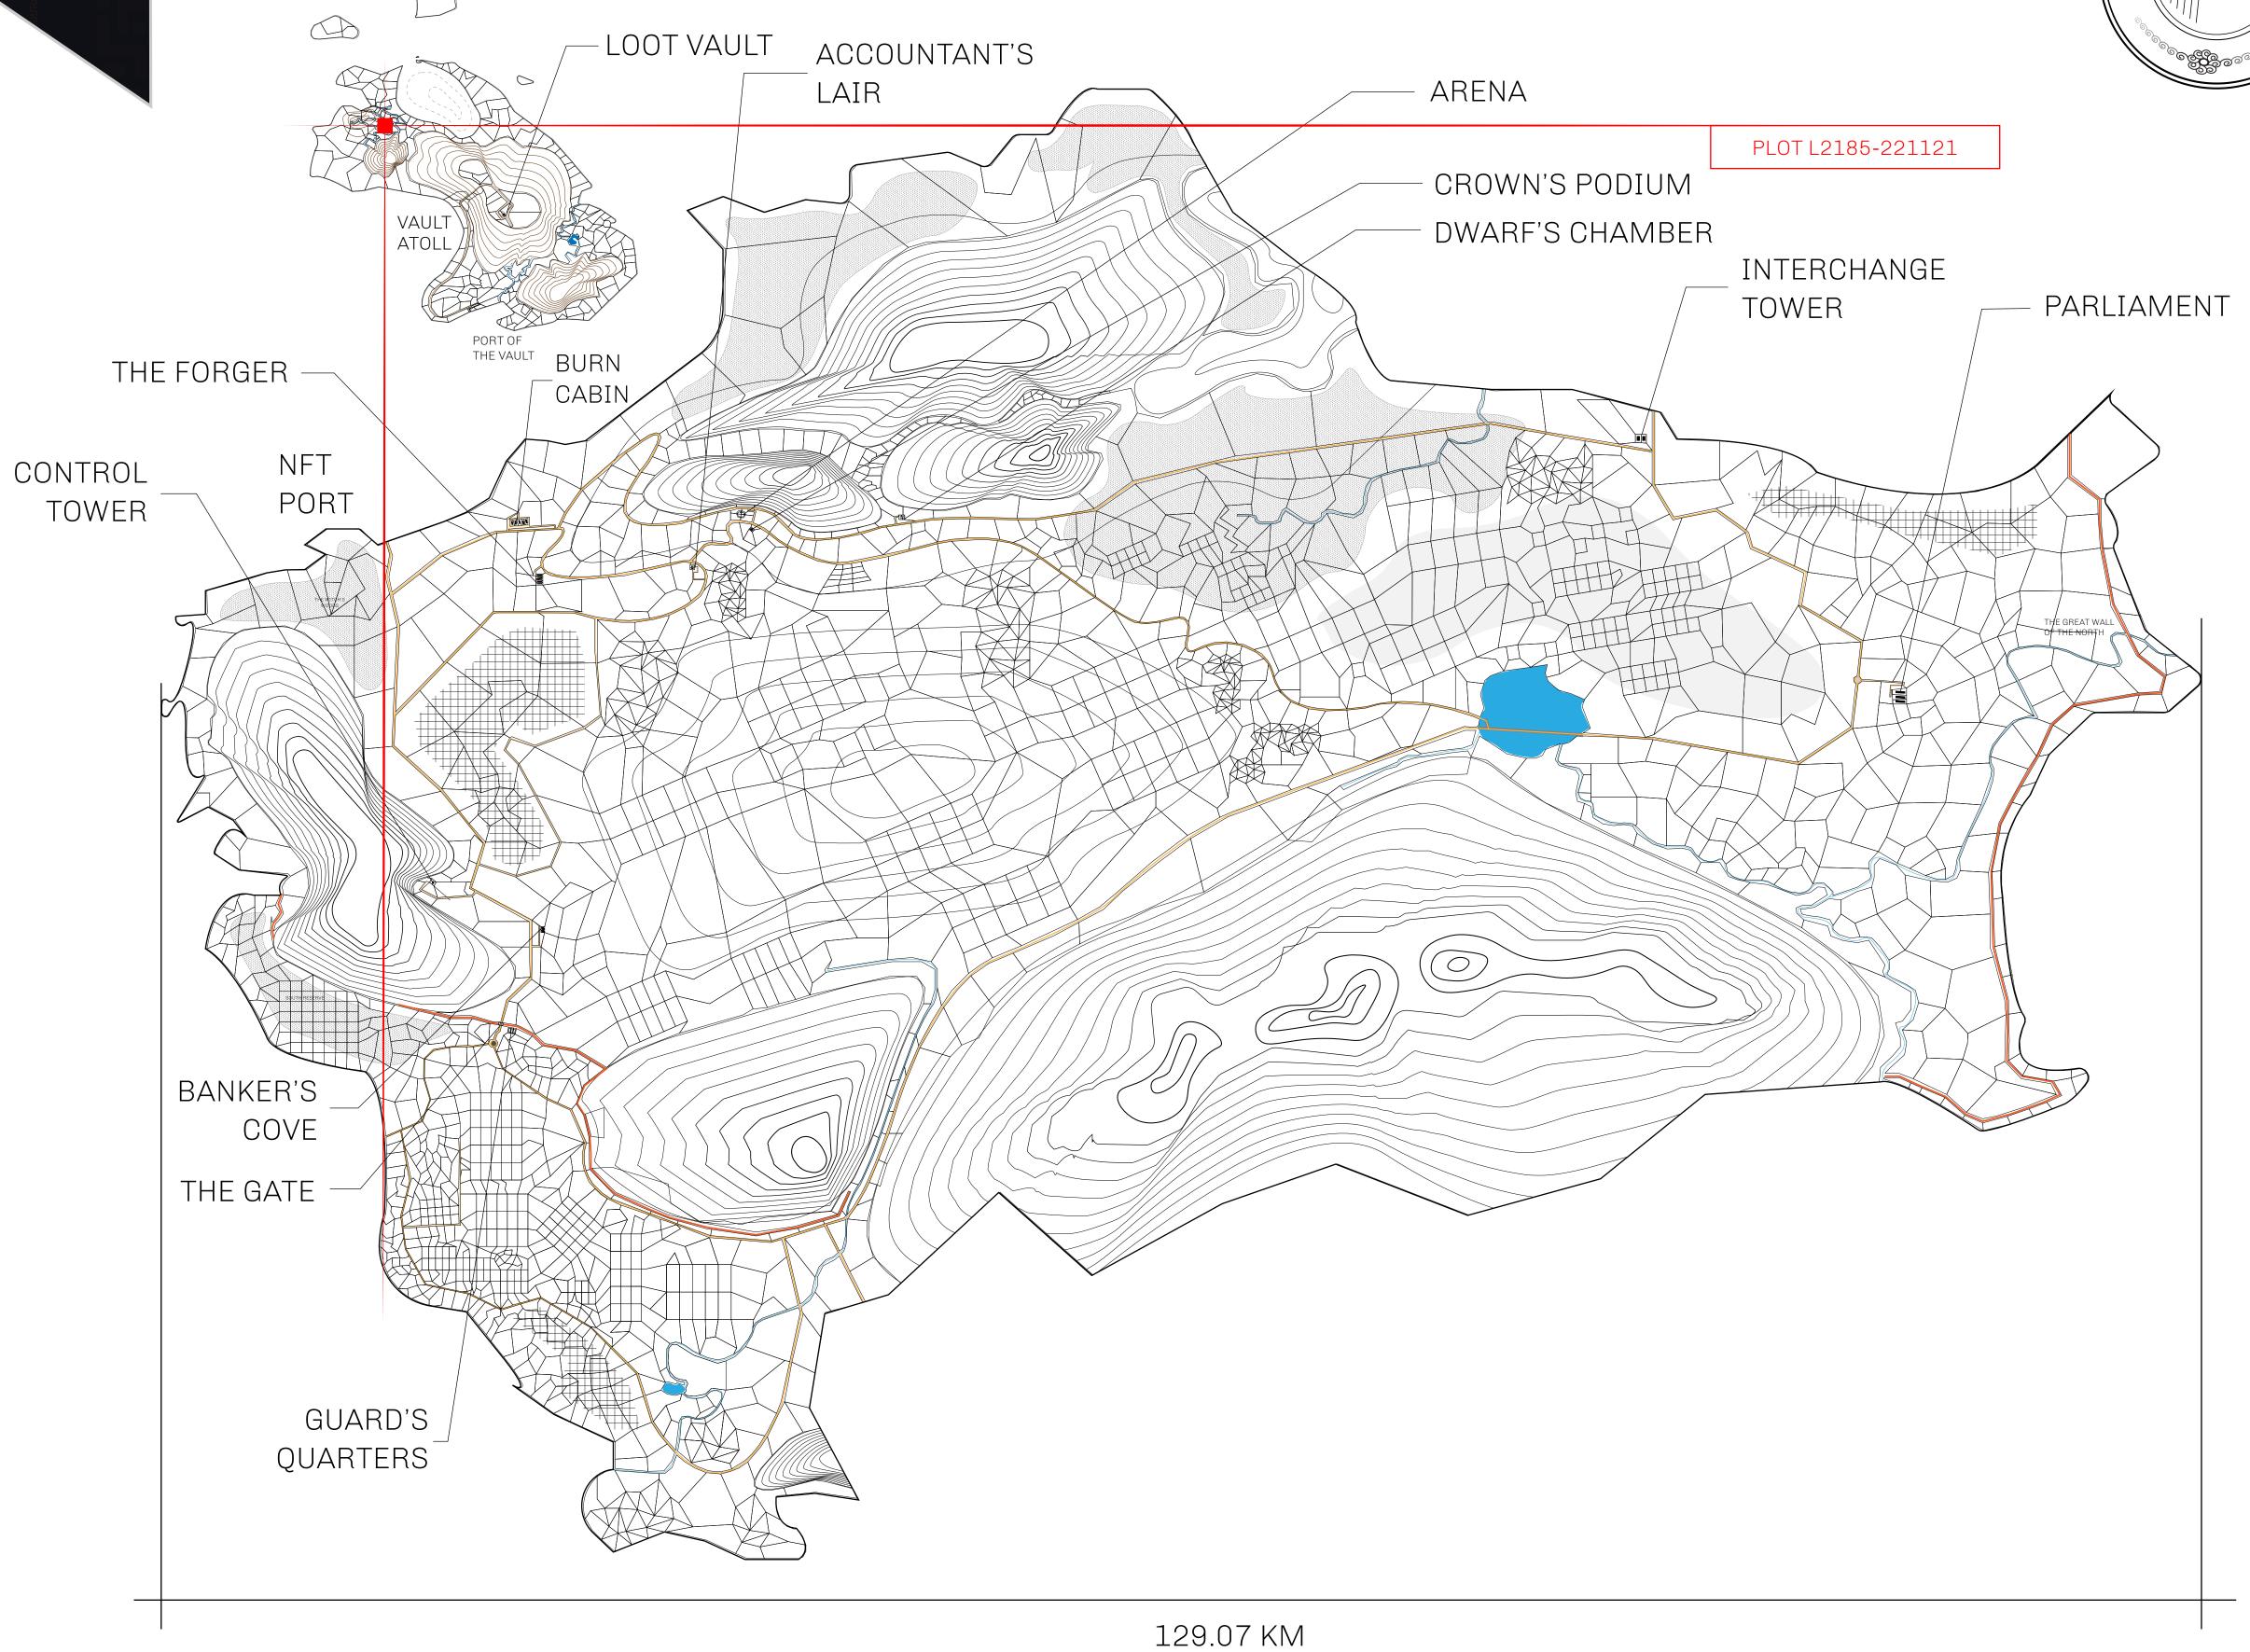

## GEOGRAPHY

COASTLINE 462.64 KM (287.47 MILES)

BORDERS OCEAN, ROYAUME DE SATOSHI, X BY SL & TERRITORIO LTT ST

HIGHEST POINT MOUNT ARES +8120 M

LOWEST POINT NFT PORT 0 M

PLOTS 2284 SCALE 1:50000

## H.M. LNFT Land Registry

TITLE NUMBER

L2185-221121

ADMINISTRATIVE AREA

THE GREAT EMPIRE

ISSUED 22 November 2021

SCALE **1/50000** 

OWNER ENTITLEMENT