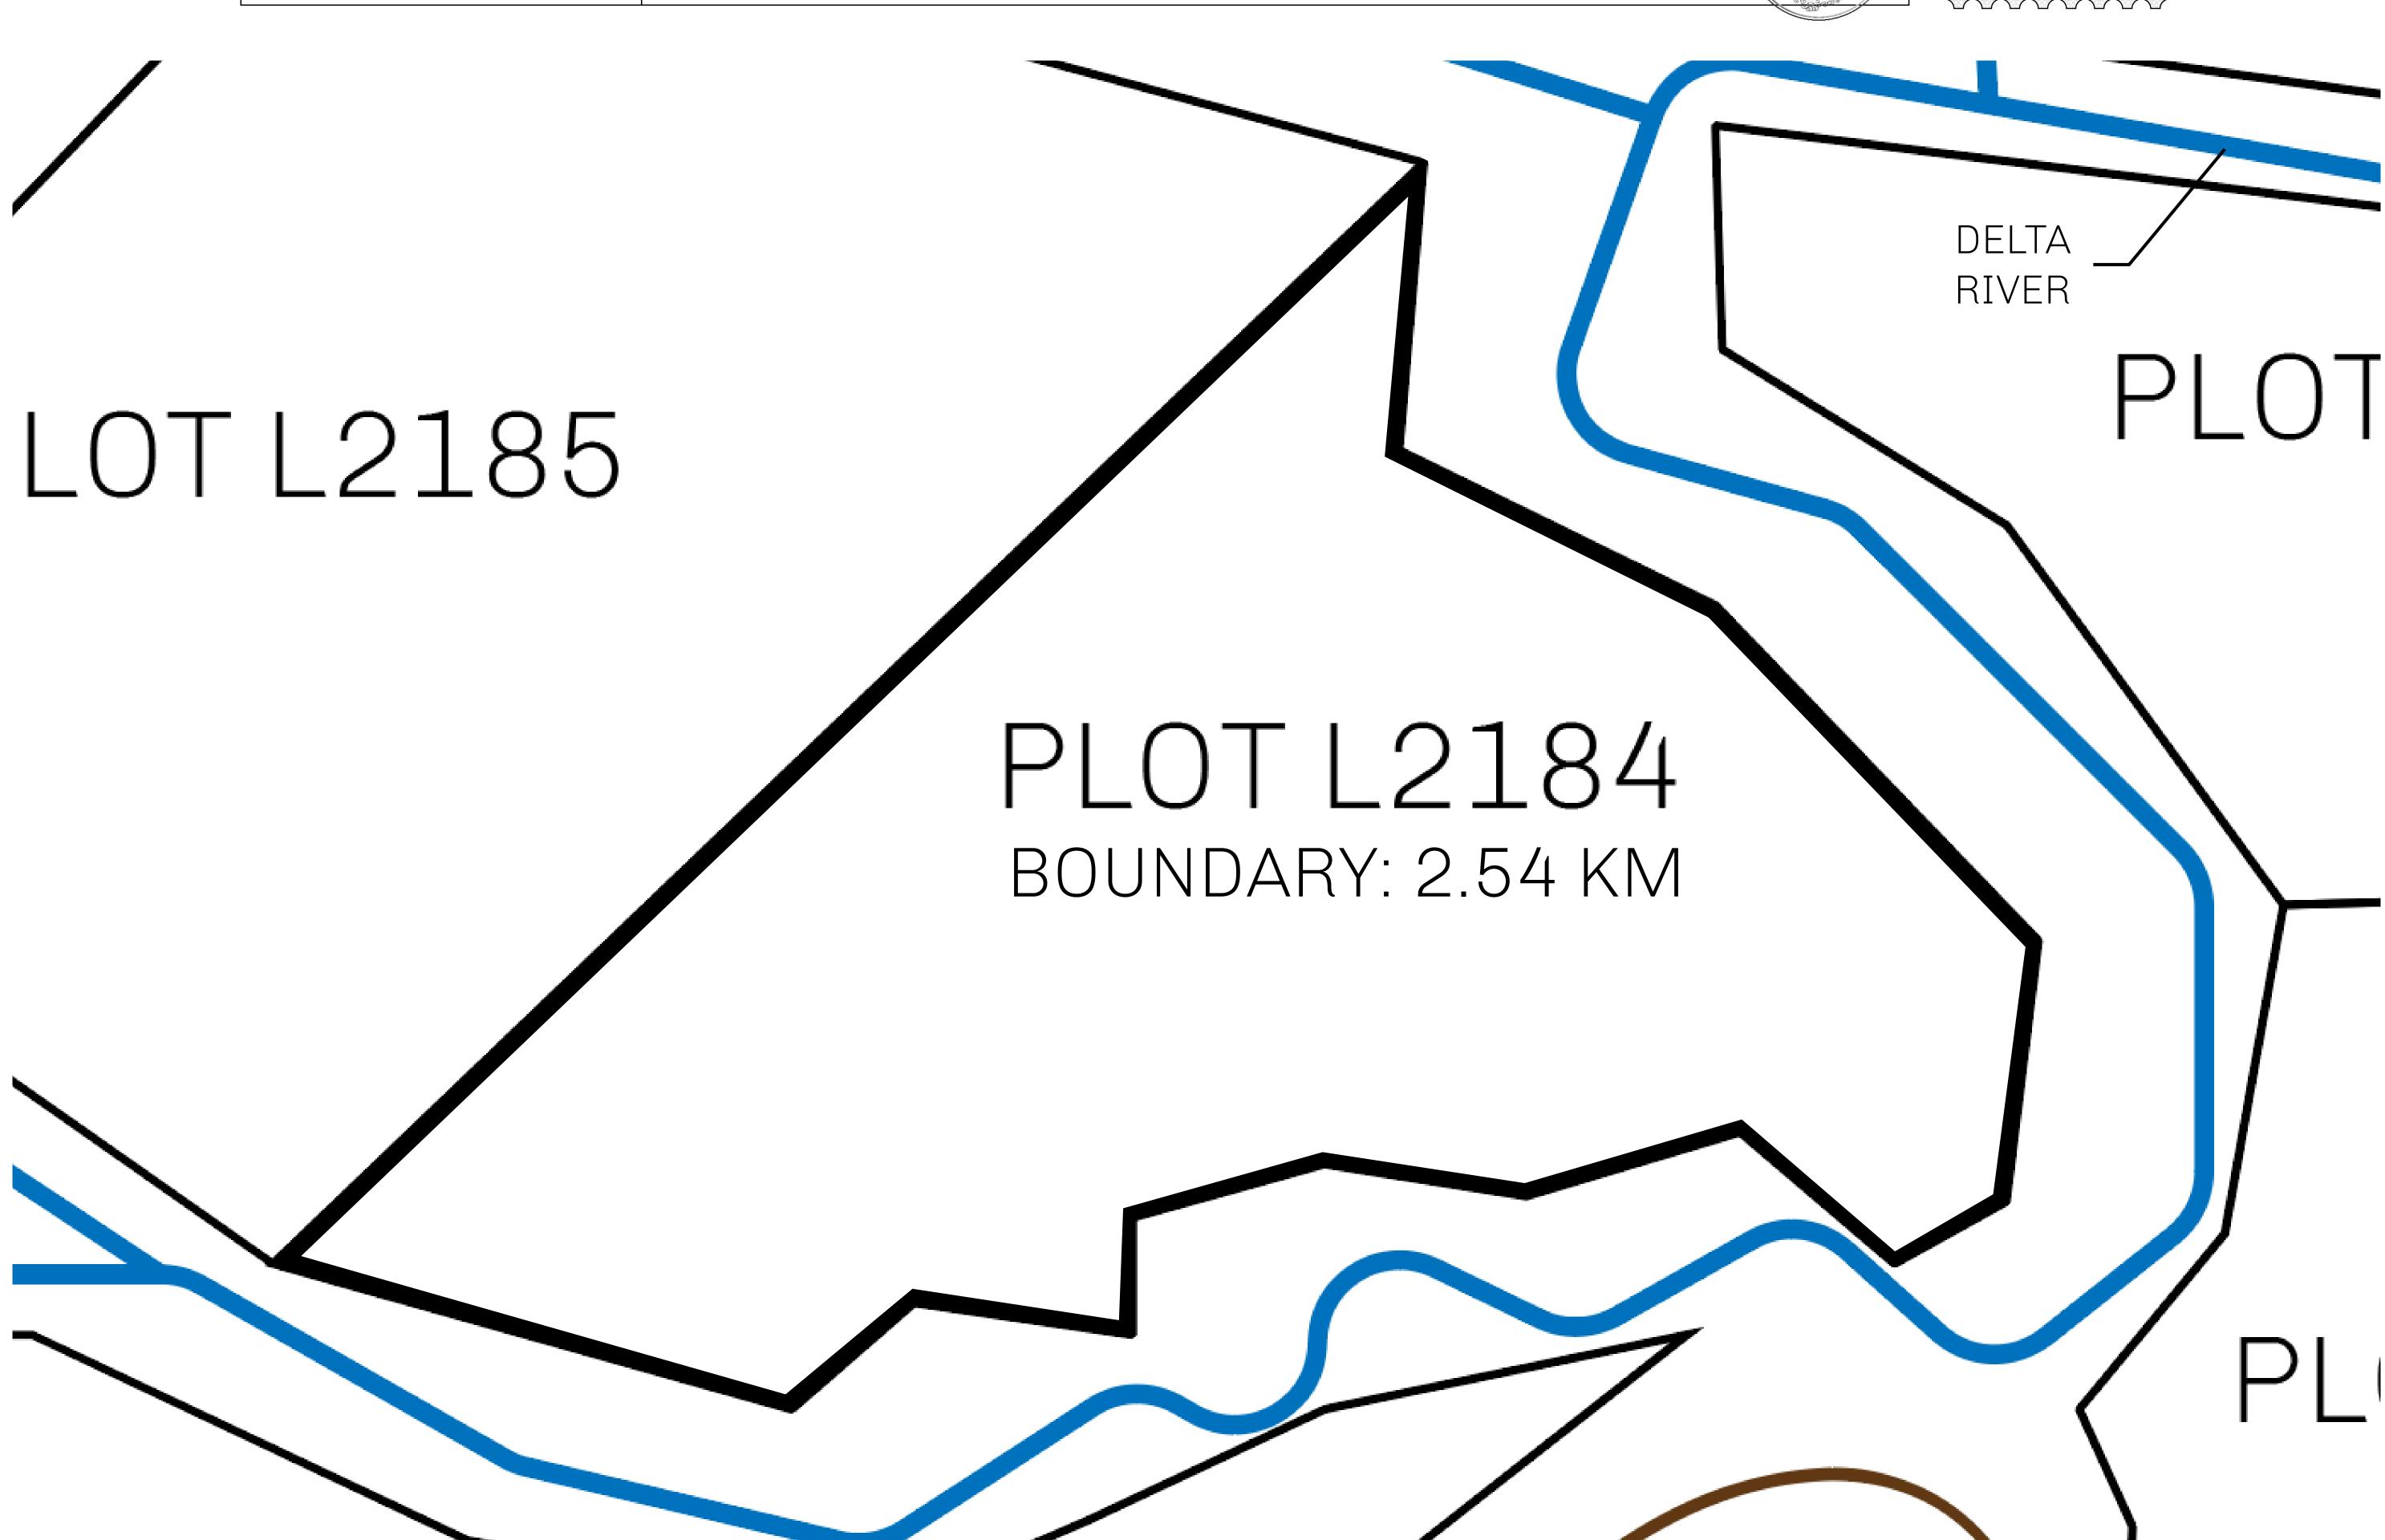

## GEOGRAPHY

COASTLINE 462.64 KM (287.47 MILES)

BORDERS OCEAN, ROYAUME DE SATOSHI, X BY SL & TERRITORIO LTT ST

HIGHEST POINT MOUNT ARES +8120 M

LOWEST POINT NFT PORT 0 M

PLOTS 2284 SCALE 1:50000

## H.M. LNFT Land Registry

TITLE NUMBER

L2184-221121

ADMINISTRATIVE AREA

THE GREAT EMPIRE

ISSUED 22 November 2021

SCALE 1/50000

OWNER ENTITLEMENT