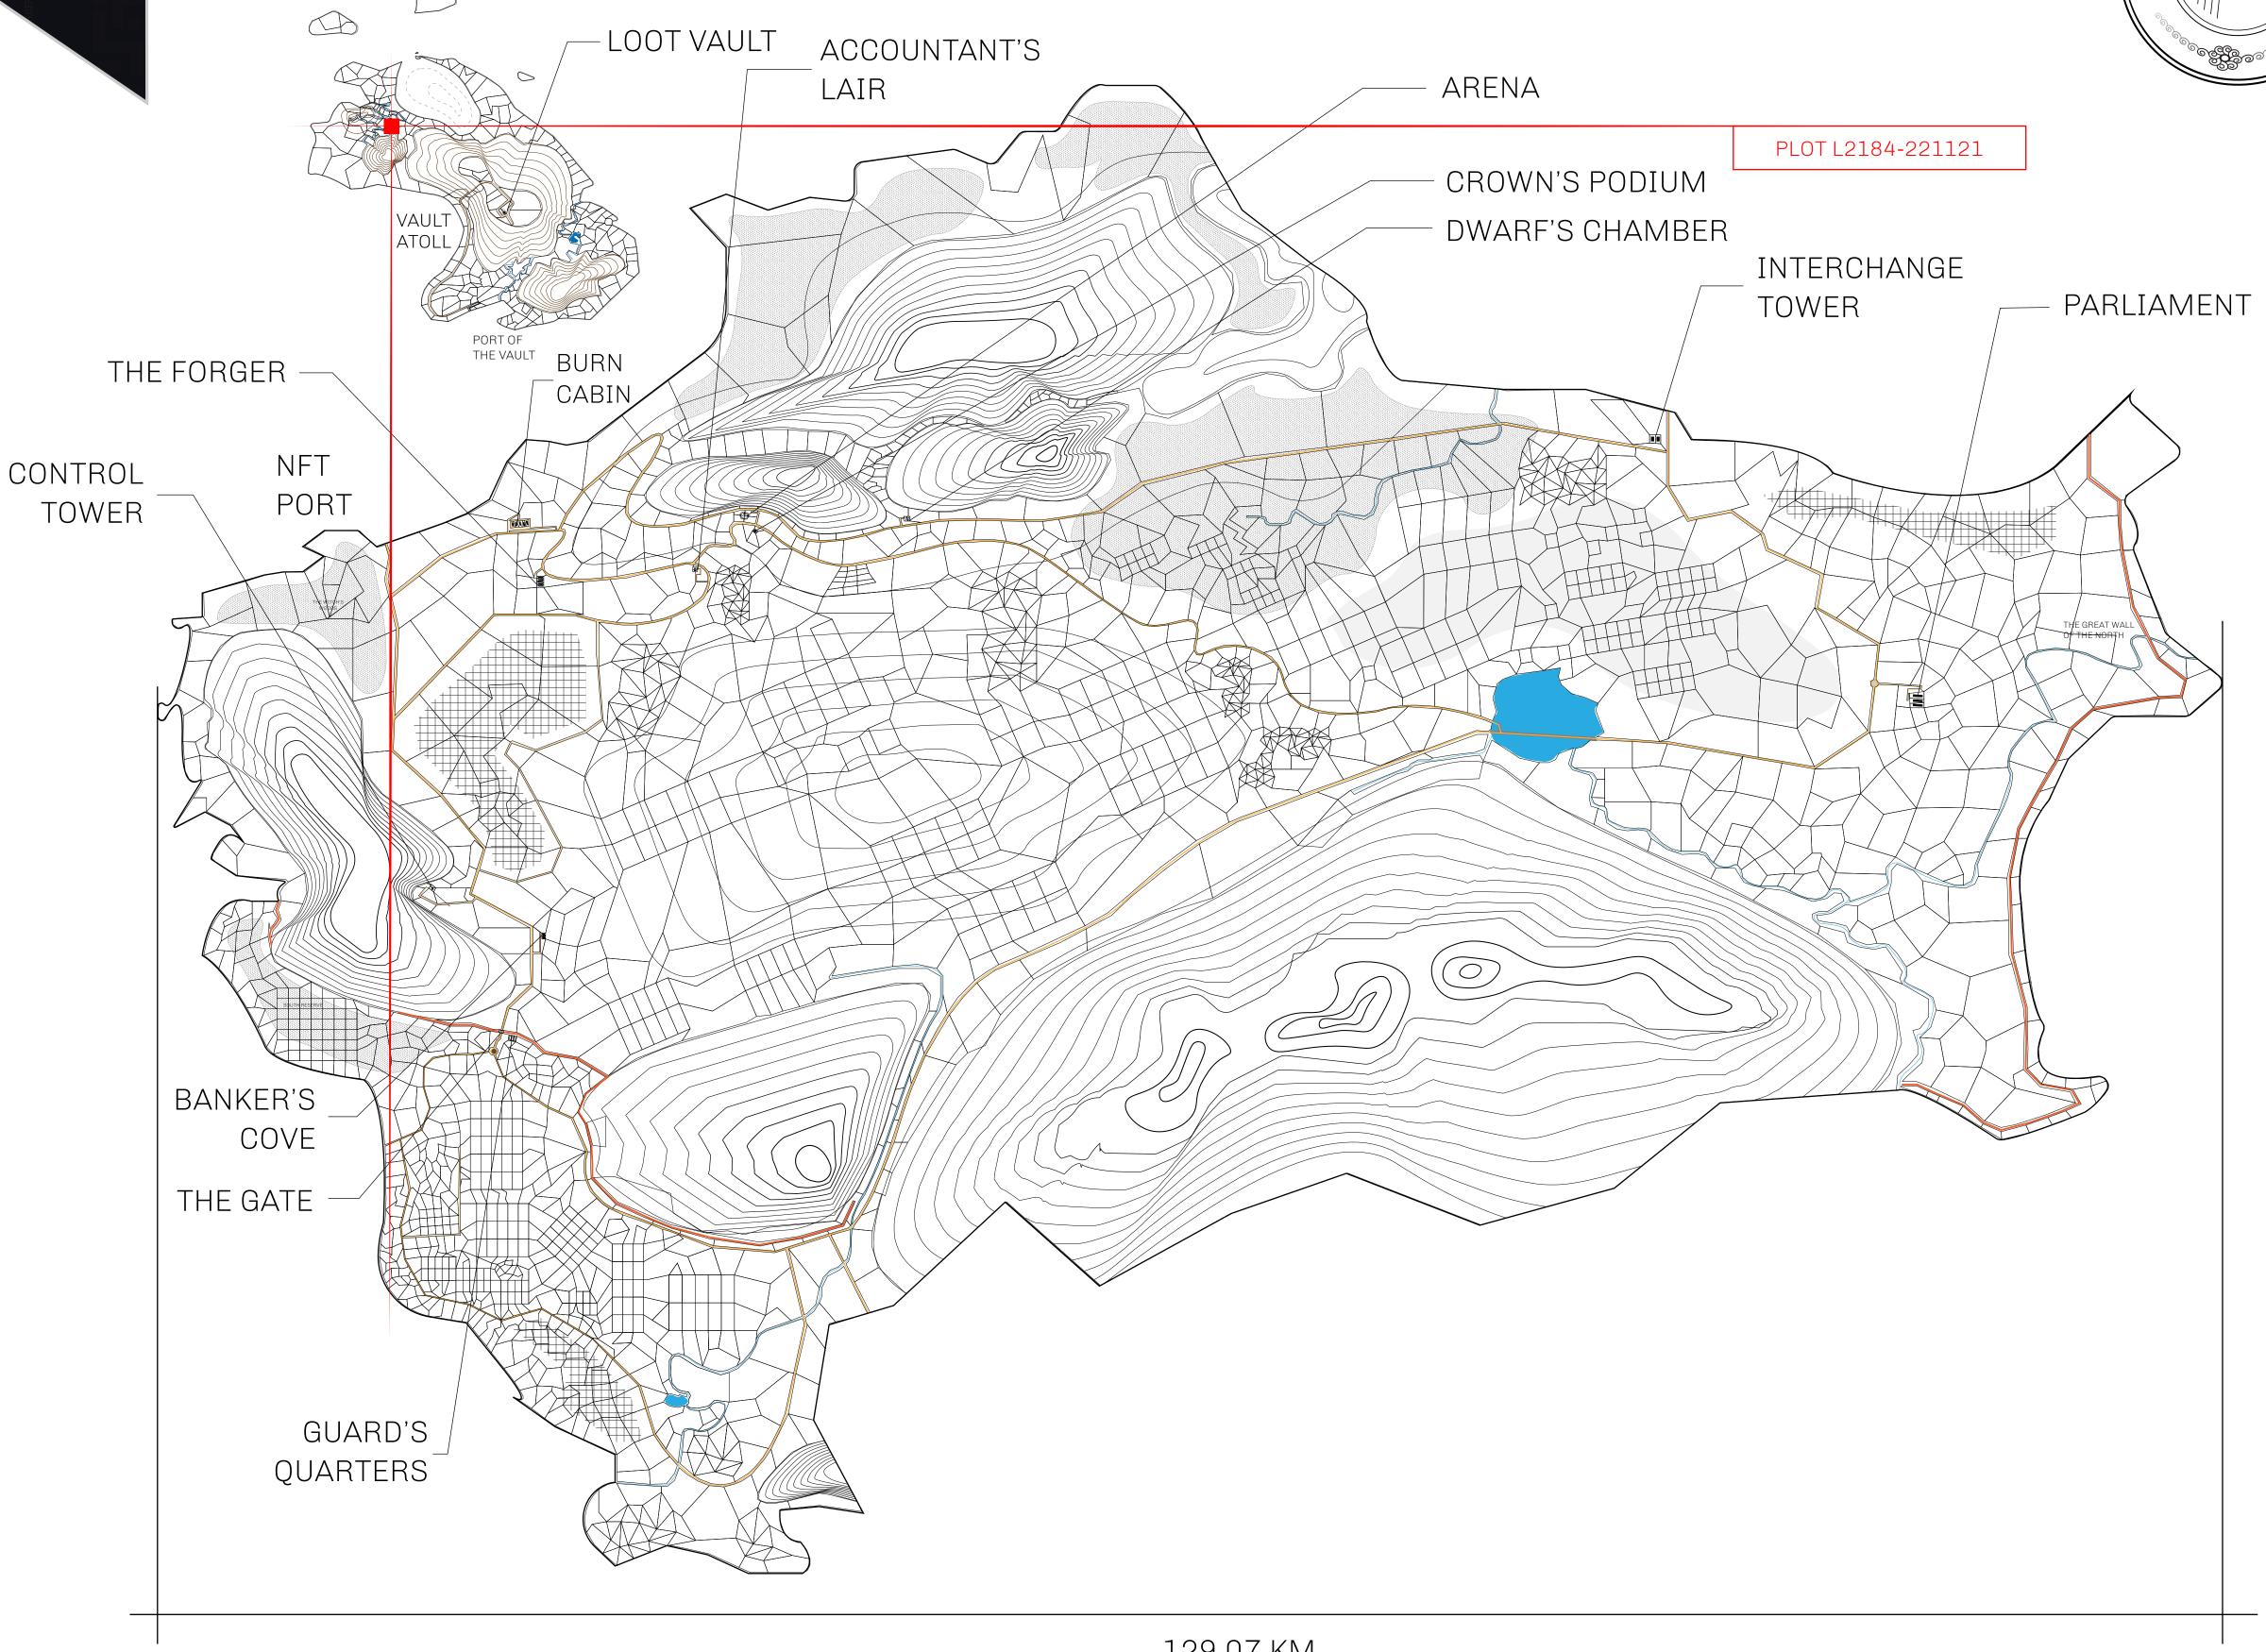

## HER MAJESTY'S GATED WORLD

As an economic and ruling powerhouse, the Great Empire controls the issuance and trade of BUN, LTT, and USDC reward credits. Decisions by its sitting parliamentarians affect Loot NFT World. Following the last war, border controls are tight and only invitees can enter. Each Sunday, all eyes focus on the Arena and the Crown's Podium, where battle-bidding auctions rage. The battle pit is not for the fainthearted and strategy plays a crucial role in winning.

## GEOGRAPHY

COASTLINE 462.64 KM (287.47 MILES)

BORDERS OCEAN, ROYAUME DE SATOSHI, X BY SL & TERRITORIO LTT ST

HIGHEST POINT MOUNT ARES +8120 M

LOWEST POINT NFT PORT 0 M

PLOTS 2284 SCALE 1:50000

## H.M. LNFT Land Registry

TITLE NUMBER

L2184-221121

ADMINISTRATIVE AREA

THE GREAT EMPIRE

ISSUED 22 November 2021

SCALE 1/50000

OWNER ENTITLEMENT