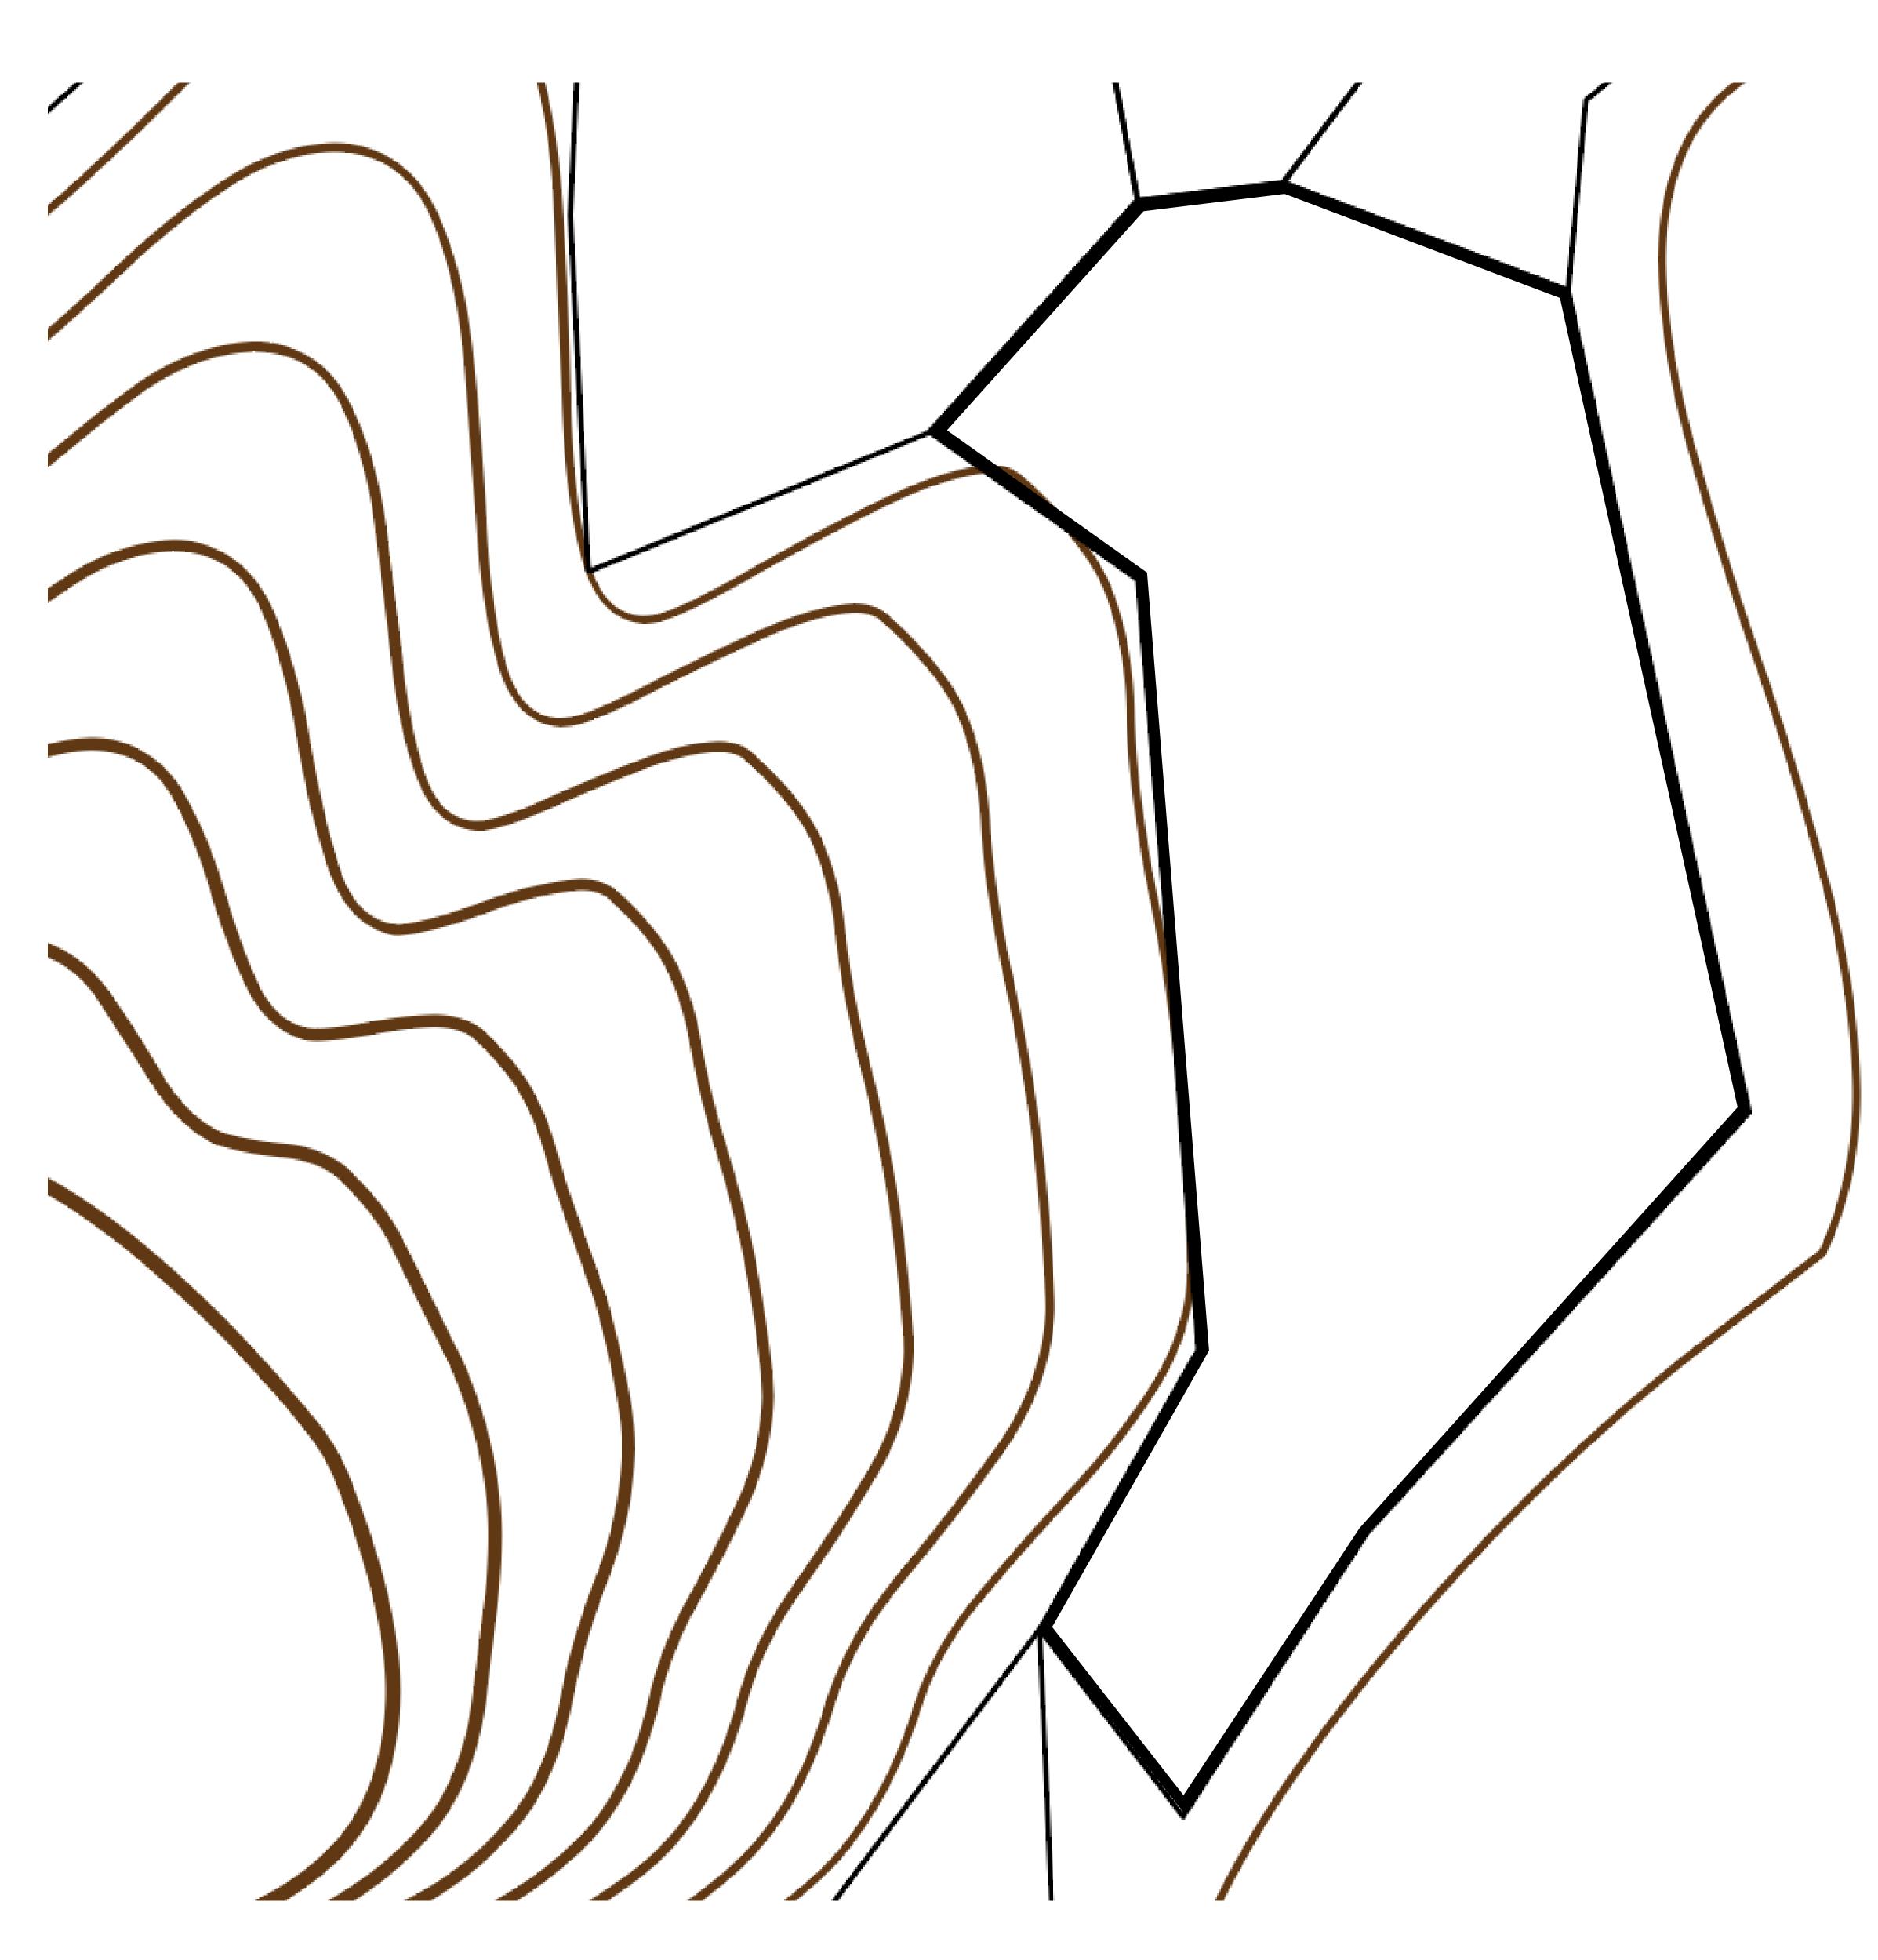

**OFFICIAL PERSPECTIVE SHEET FOR FILING** Indicate vantage point for each drawing. Copy and

mark each sheet required prior to filing.

Guide - Vantage point should be indicated as shown in the diagram: