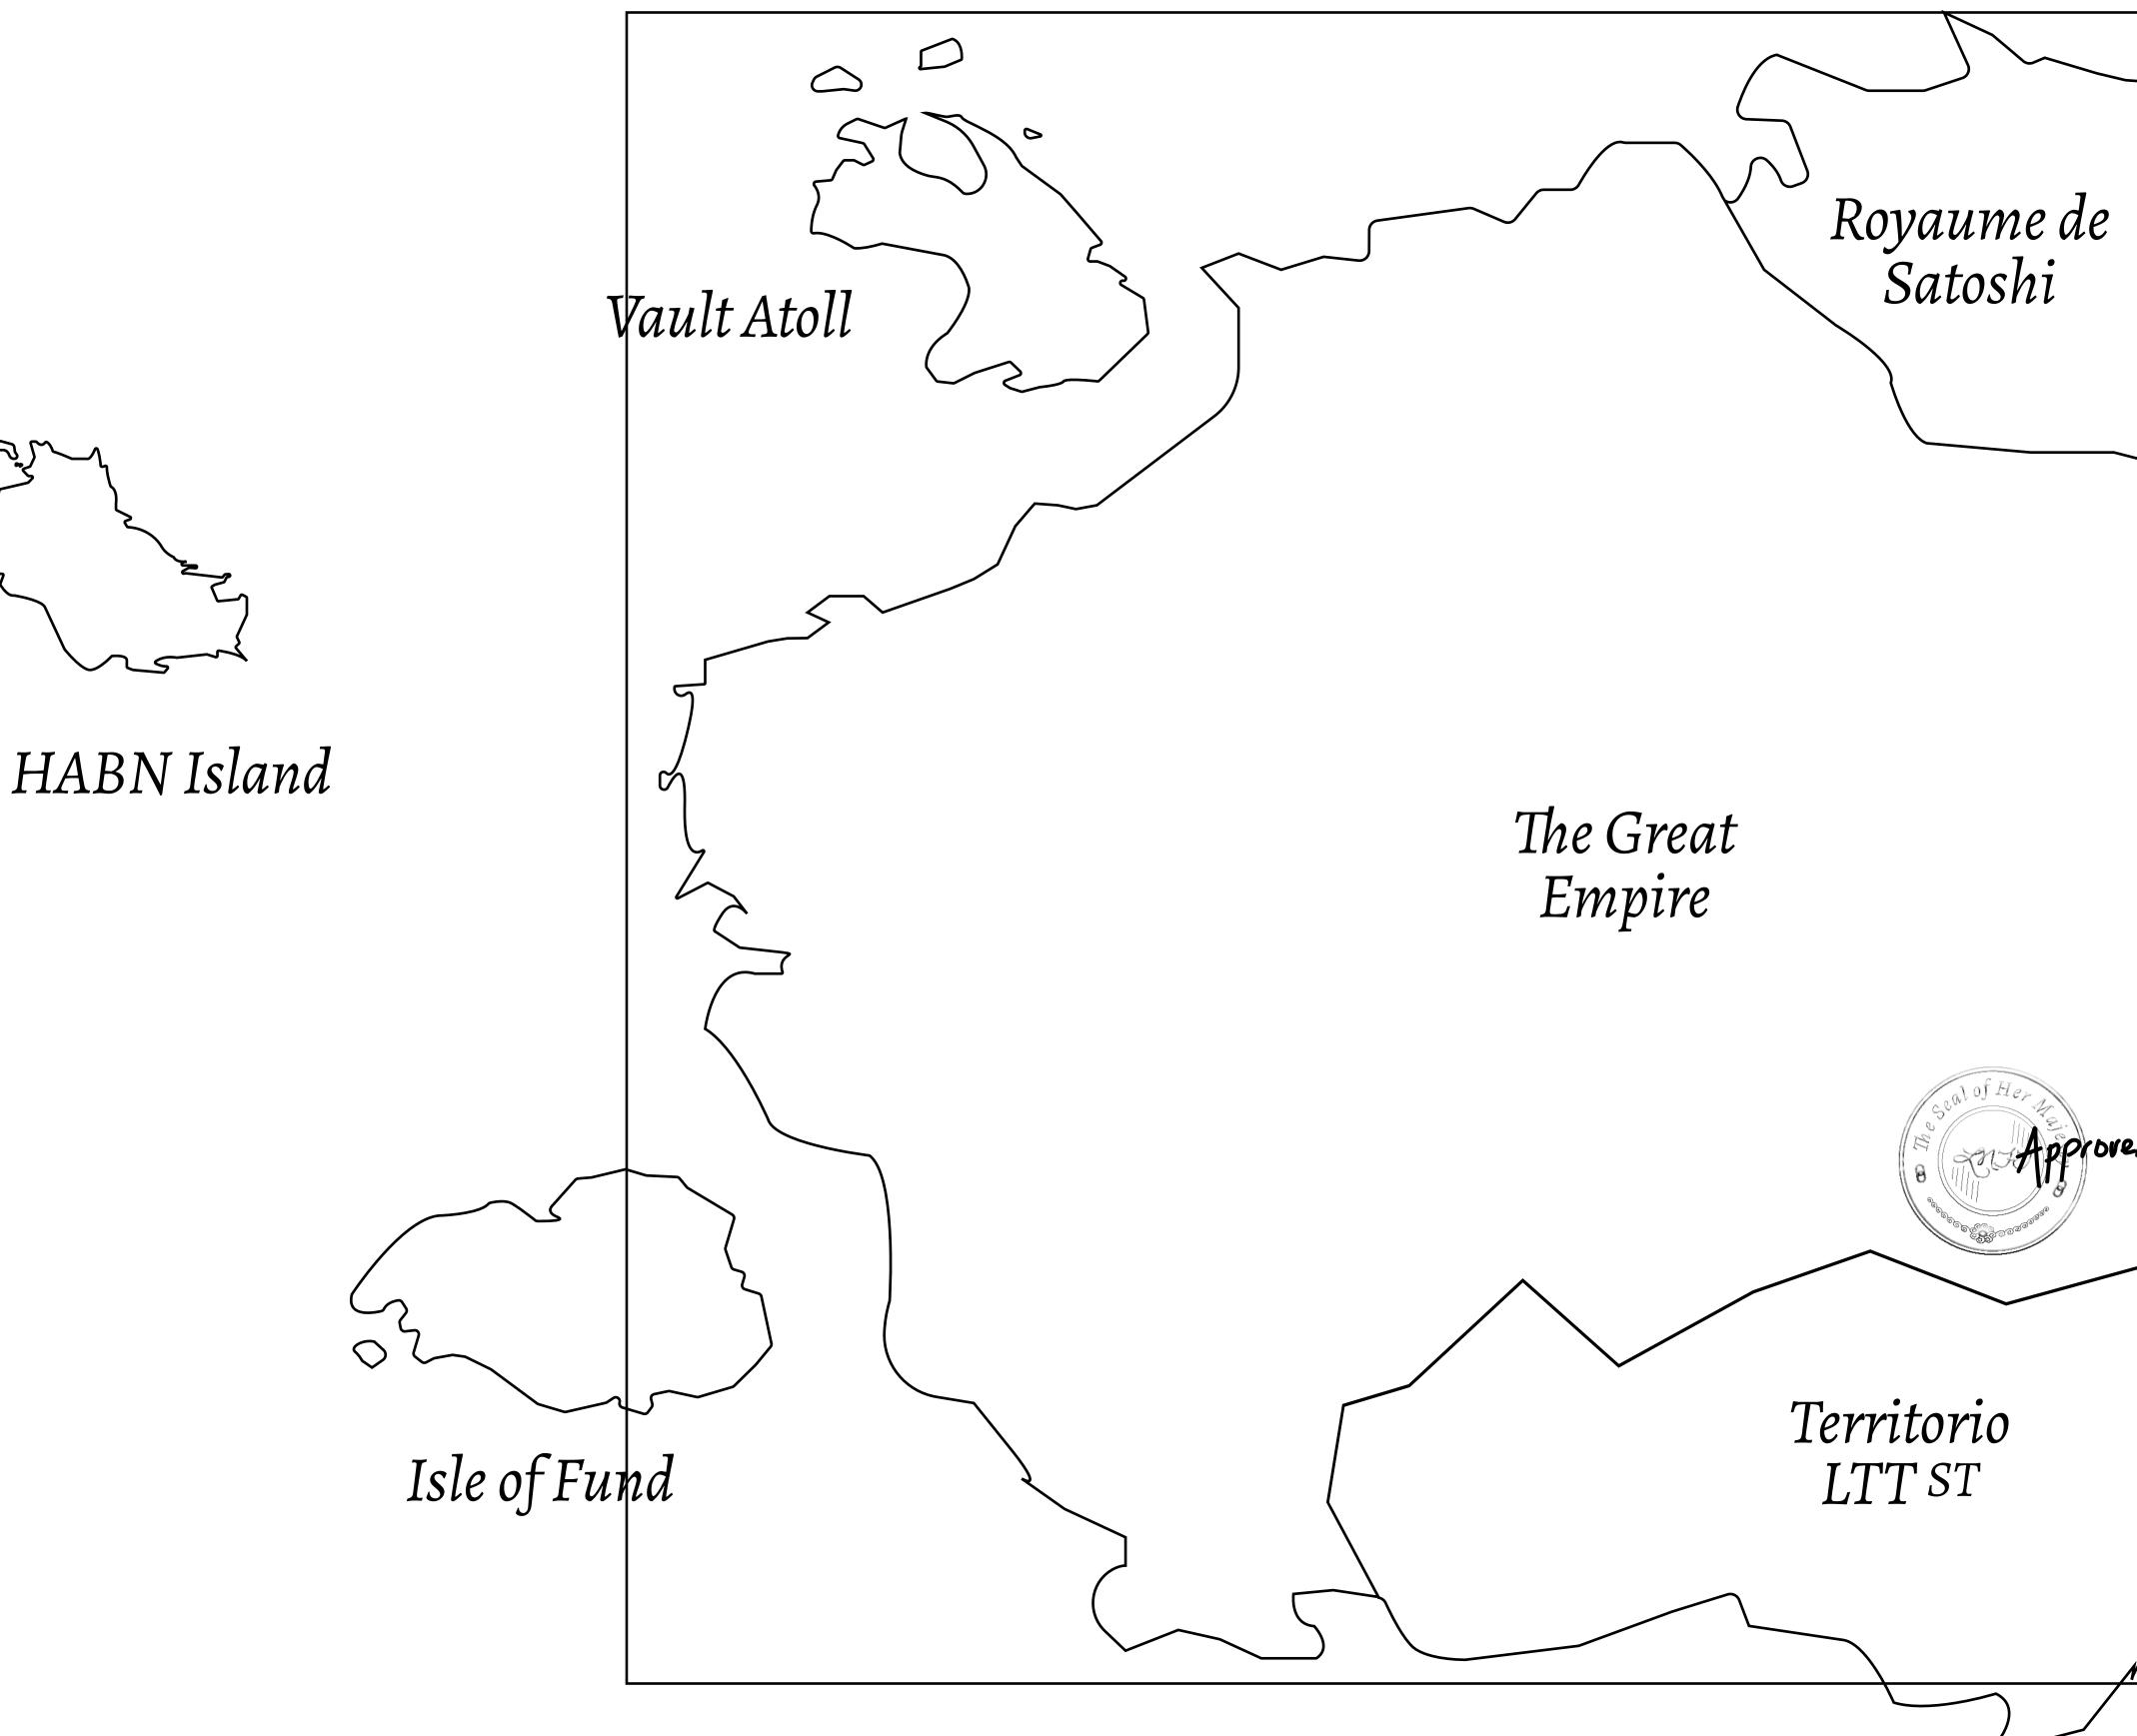

## LOOT NFT WORLD

 $\int$ 







## HER MAJESTY'S GATED WORLD









## H.M. LNFT Land Registr

ADMINISTRATIVE AREA

OWNER ENTITLEMENT

MOUNT PERSEPHONE +5030 M

| I. LNFT Land Registry |                                                        | TITLE NUMBER<br>L2183-221121 |                              |             |               |
|-----------------------|--------------------------------------------------------|------------------------------|------------------------------|-------------|---------------|
|                       |                                                        |                              |                              |             |               |
| RENTITLEMENT          | Type W-GE: Share of 0.3%<br>(rewarded in Credits); Min |                              |