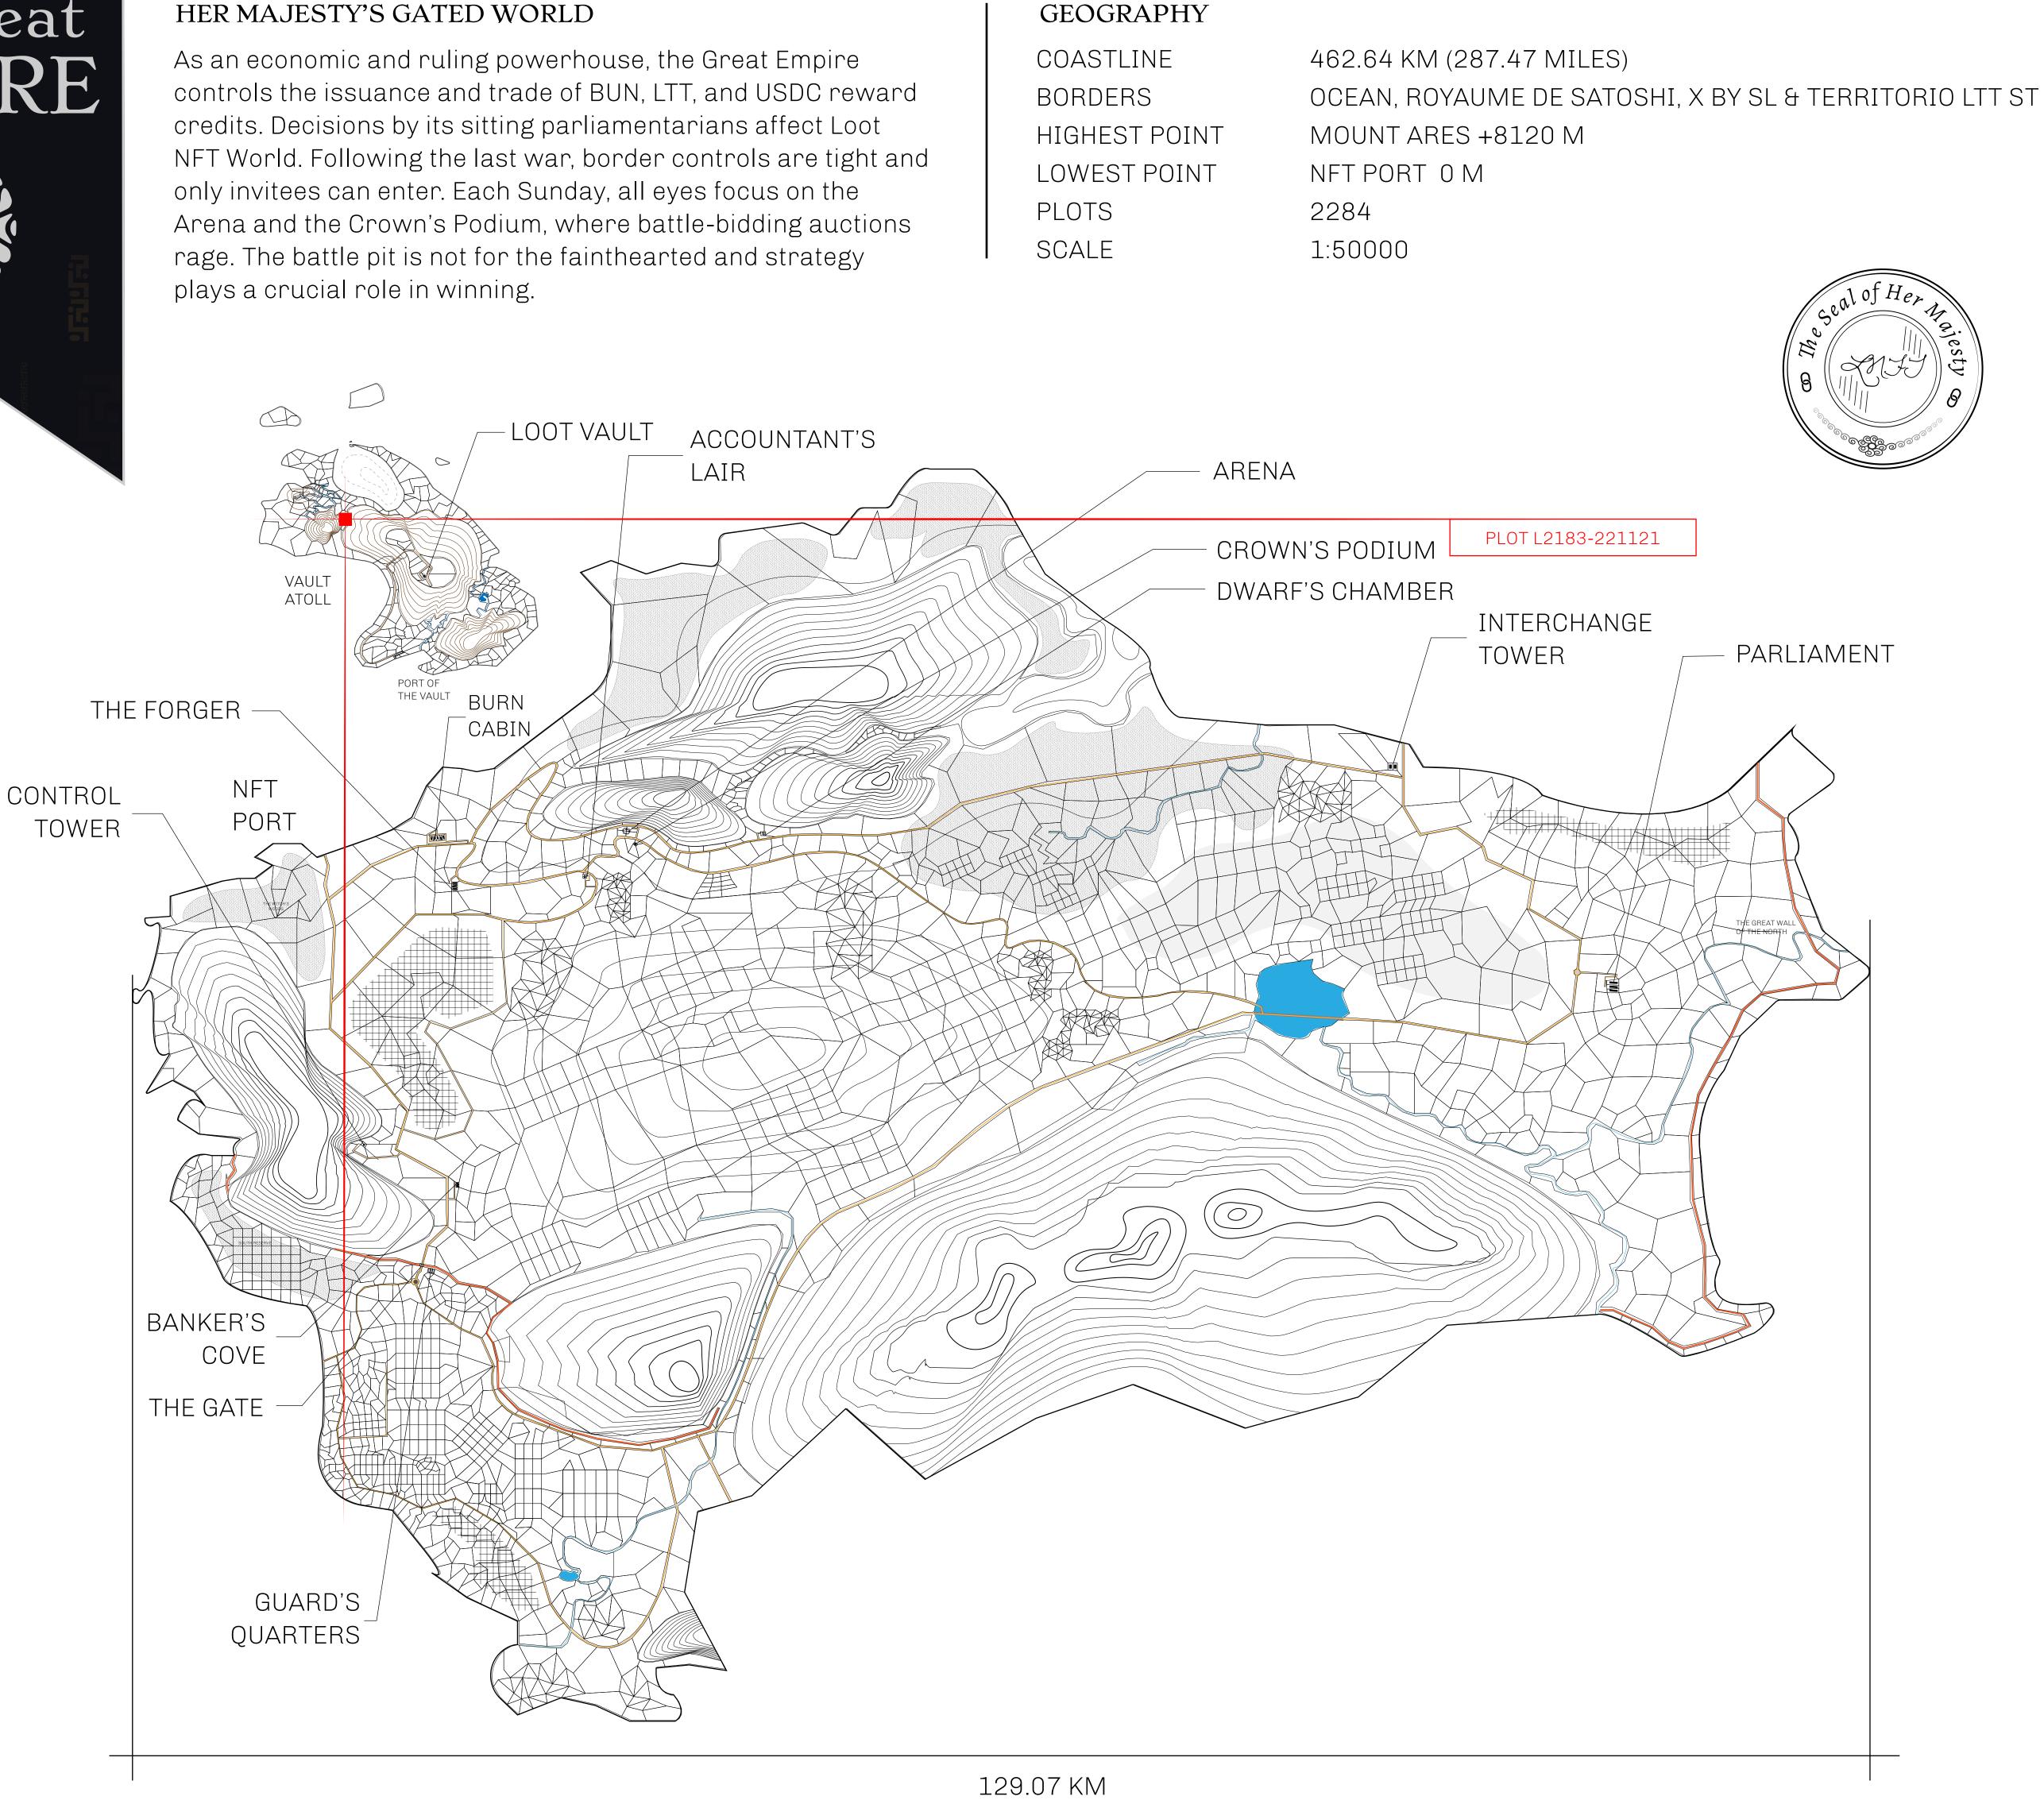

## HER MAJESTY'S GATED WORLD

## H.M. LNFT Land Registr

ADMINISTRATIVE AREA

OWNER ENTITLEMENT

MOUNT PERSEPHONE +5030 M

| I. LNFT Land Registry |                                                        | TITLE NUMBER<br>L2183-221121 |                              |             |               |
|-----------------------|--------------------------------------------------------|------------------------------|------------------------------|-------------|---------------|
|                       |                                                        |                              |                              |             |               |
| RENTITLEMENT          | Type W-GE: Share of 0.3%<br>(rewarded in Credits); Min |                              |                              | er of NFT S | tories minted |
|                       |                                                        | Β                            | PLOT L218<br>OUNDARY: 3.77 P |             |               |