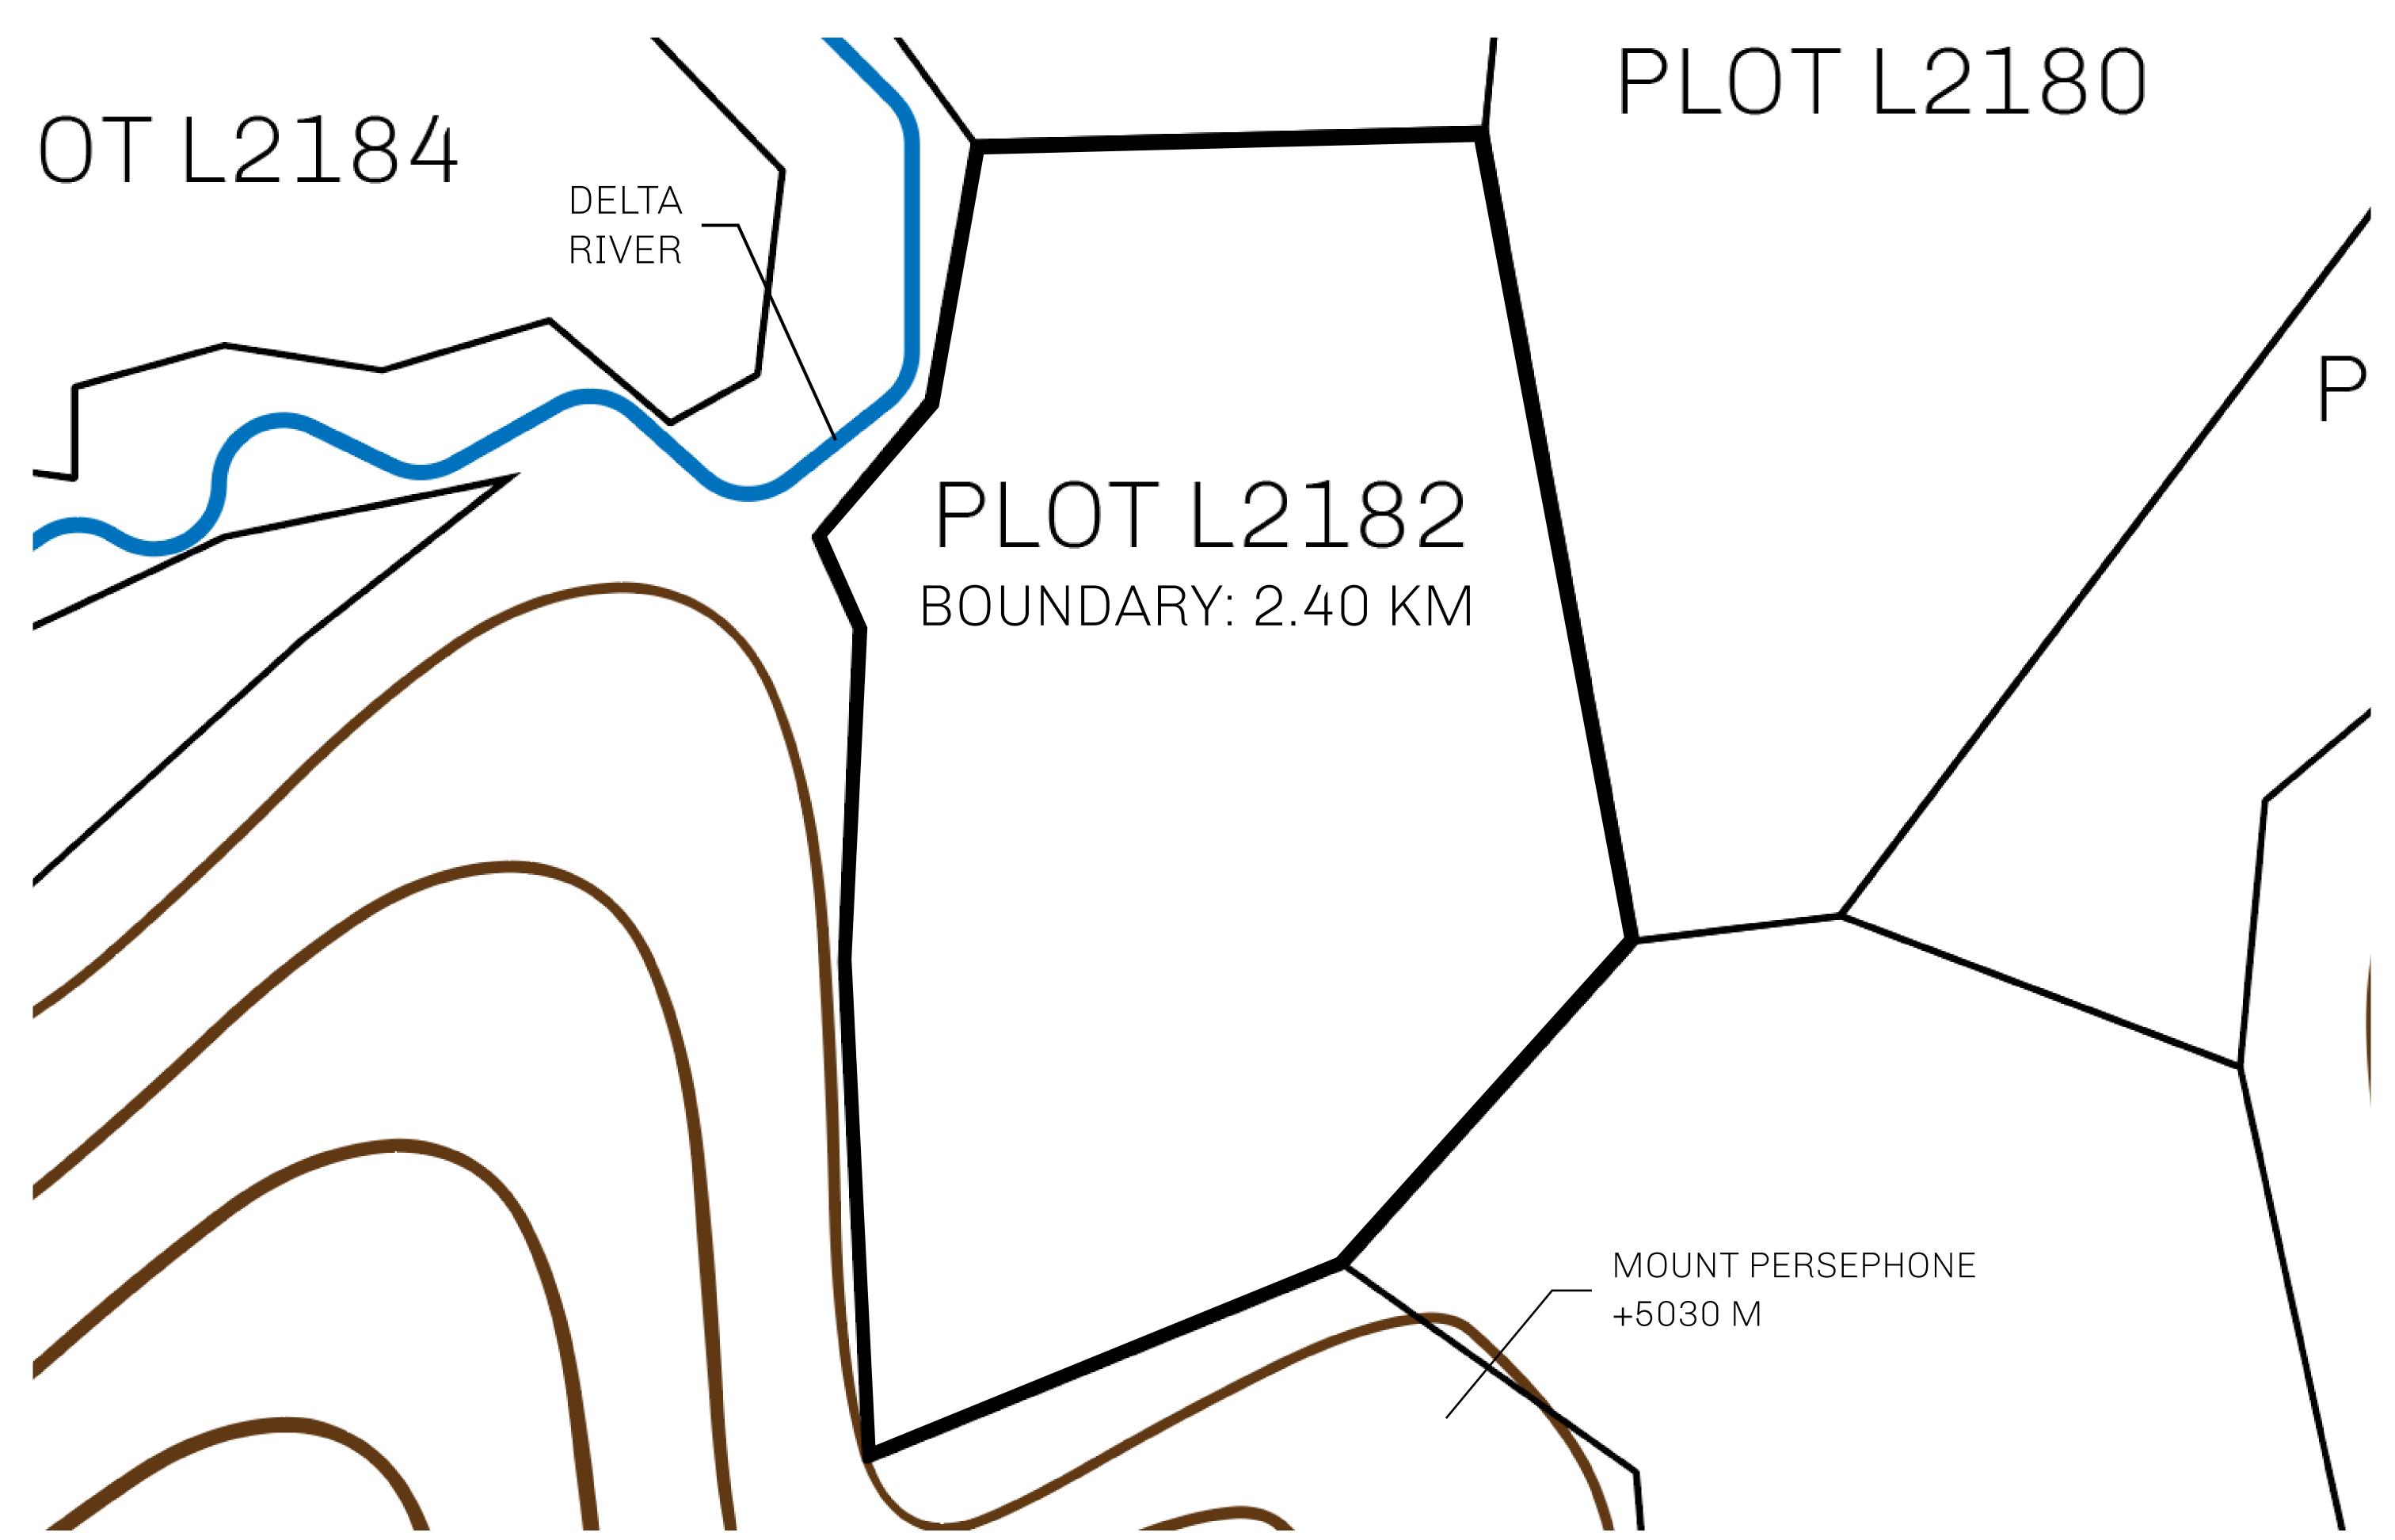

## GEOGRAPHY

COASTLINE 462.64 KM (287.47 MILES)

BORDERS OCEAN, ROYAUME DE SATOSHI, X BY SL & TERRITORIO LTT ST

HIGHEST POINT MOUNT ARES +8120 M

LOWEST POINT NFT PORT 0 M

PLOTS 2284 SCALE 1:50000

## H.M. LNFT Land Registry

0100 00110

TITLE NUMBER

L2182-221121

ADMINISTRATIVE AREA

THE GREAT EMPIRE

ISSUED 22 November 2021

SCALE 1/50000

OWNER ENTITLEMENT

Type W-GE: Share of 0.3% of all BUN sales based on number of NFT Stories minted

(rewarded in Credits); Mint 4 NFT Stories