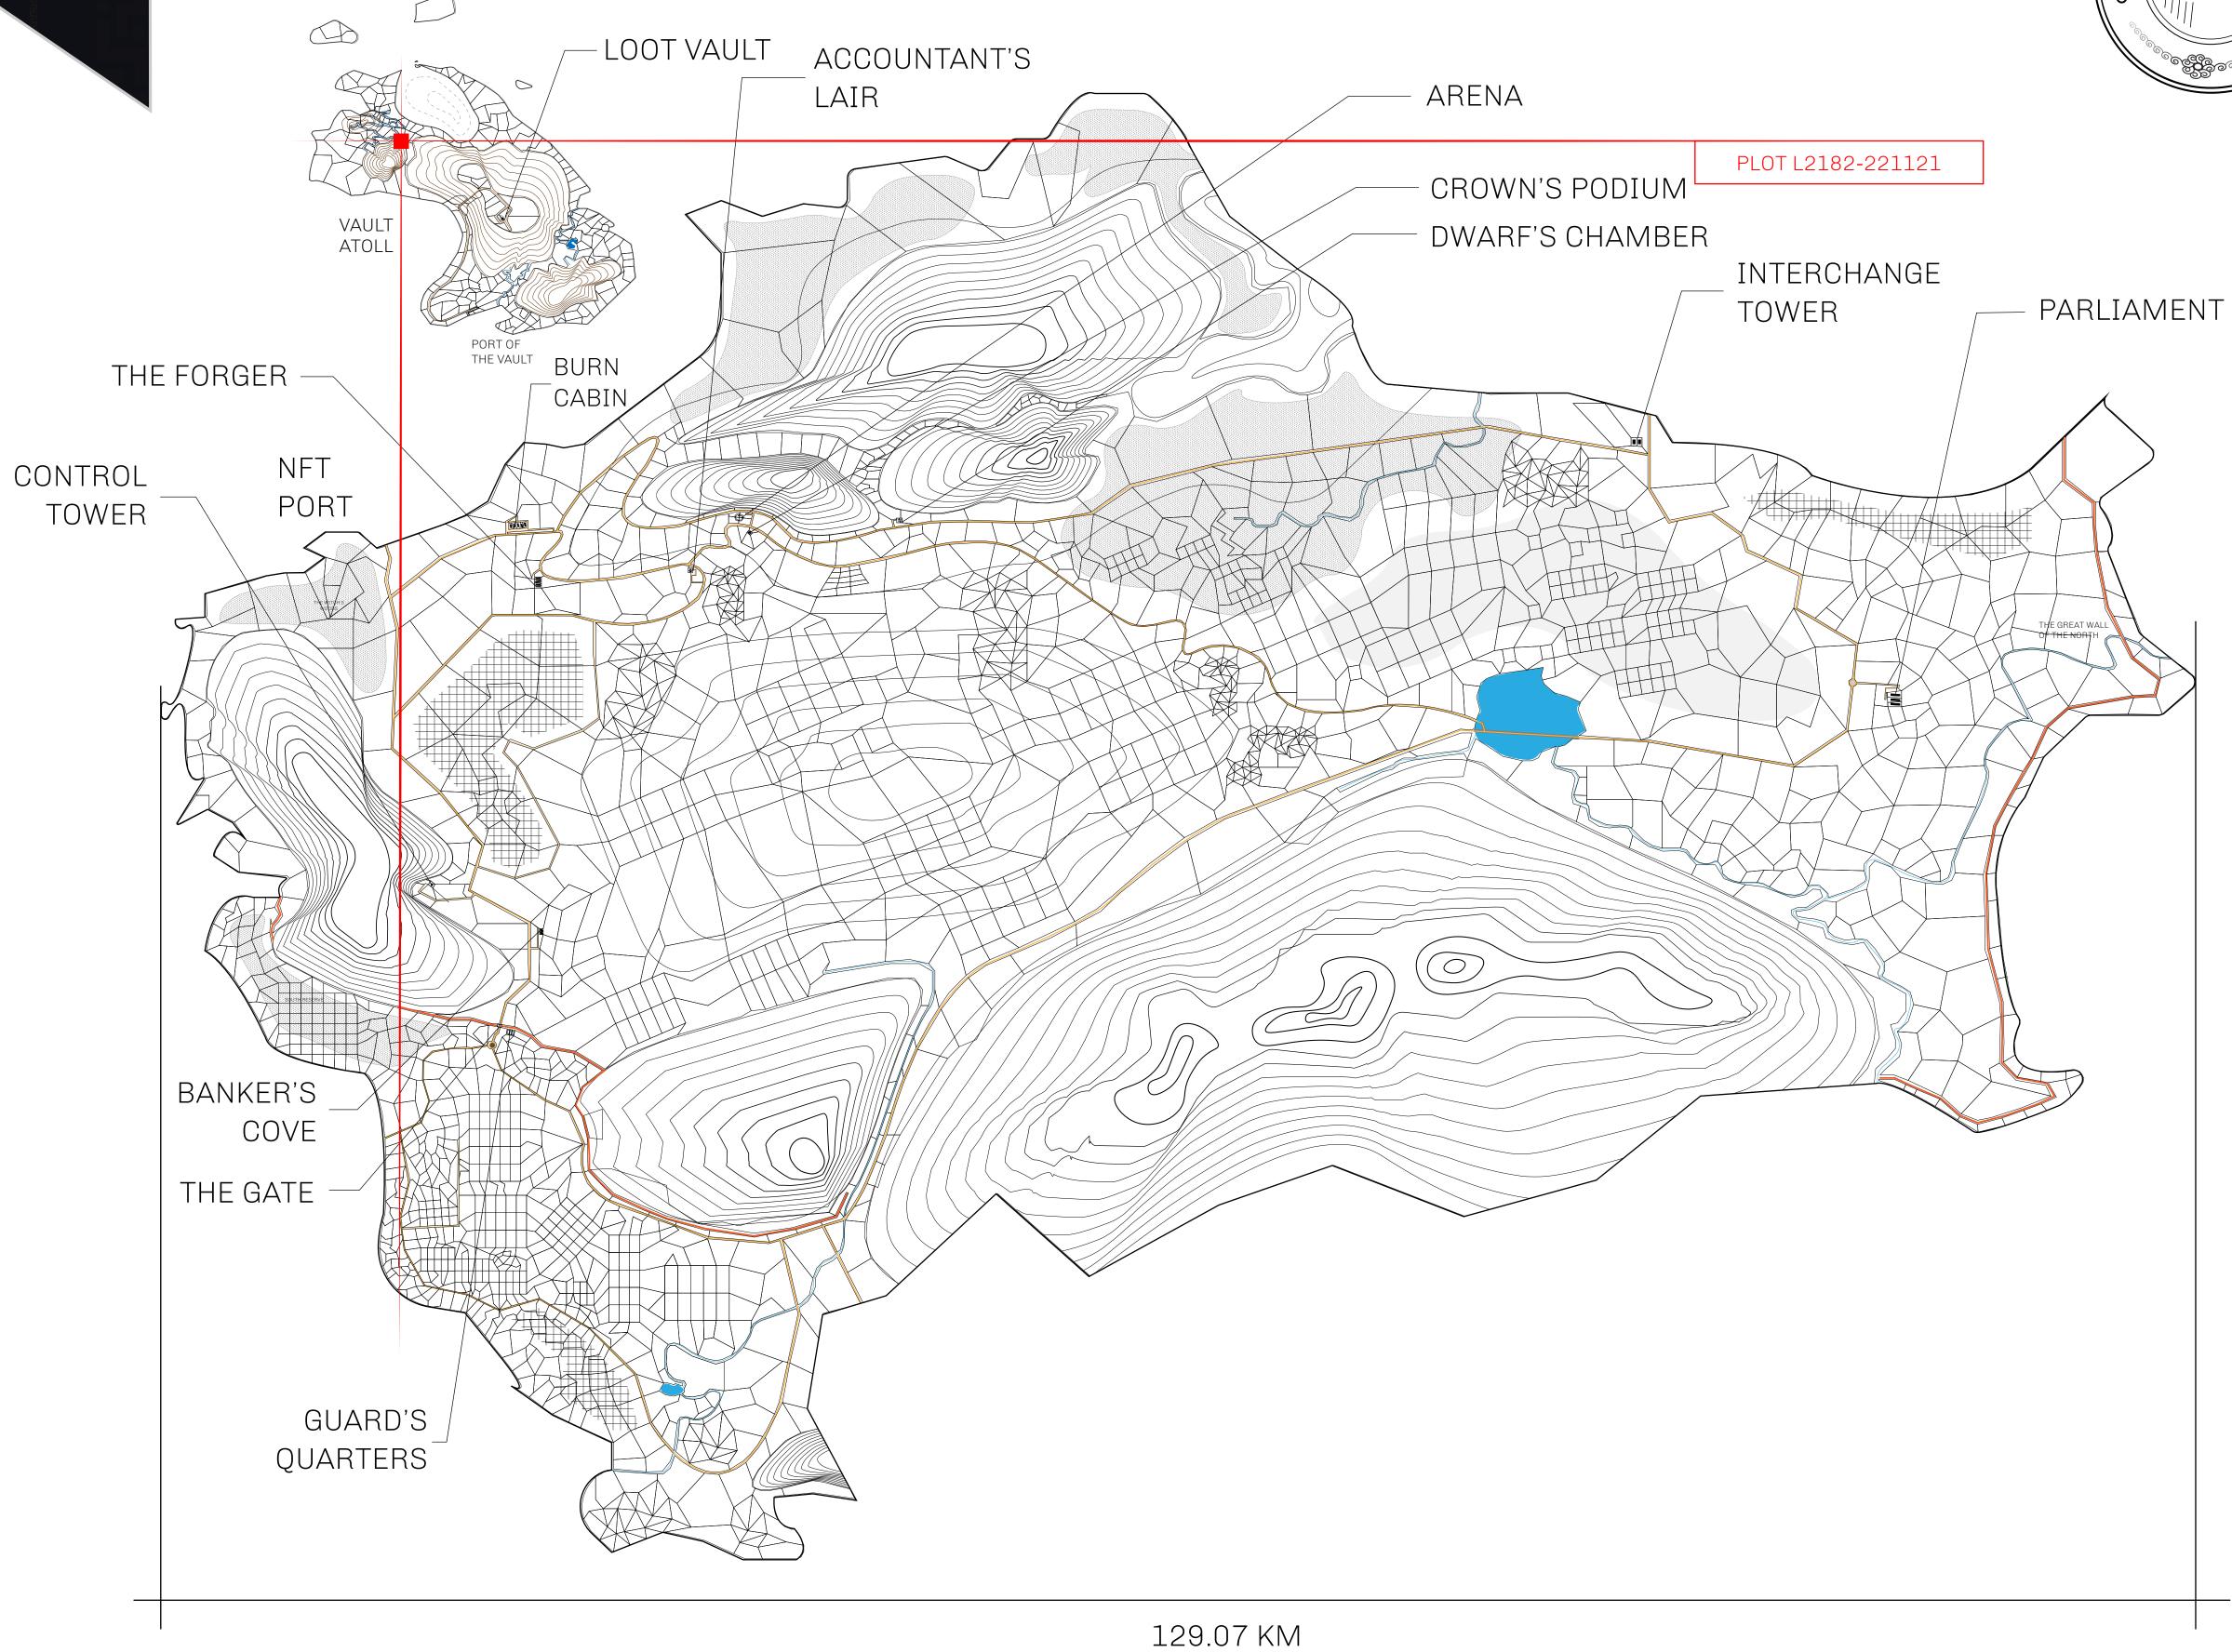

## GEOGRAPHY

COASTLINE 462.64 KM (287.47 MILES)

BORDERS OCEAN, ROYAUME DE SATOSHI, X BY SL & TERRITORIO LTT ST

HIGHEST POINT MOUNT ARES +8120 M

LOWEST POINT NFT PORT 0 M

PLOTS 2284 SCALE 1:50000

## H.M. LNFT Land Registry

0100 00110

TITLE NUMBER

L2182-221121

ADMINISTRATIVE AREA

THE GREAT EMPIRE

ISSUED 22 November 2021

SCALE 1/50000