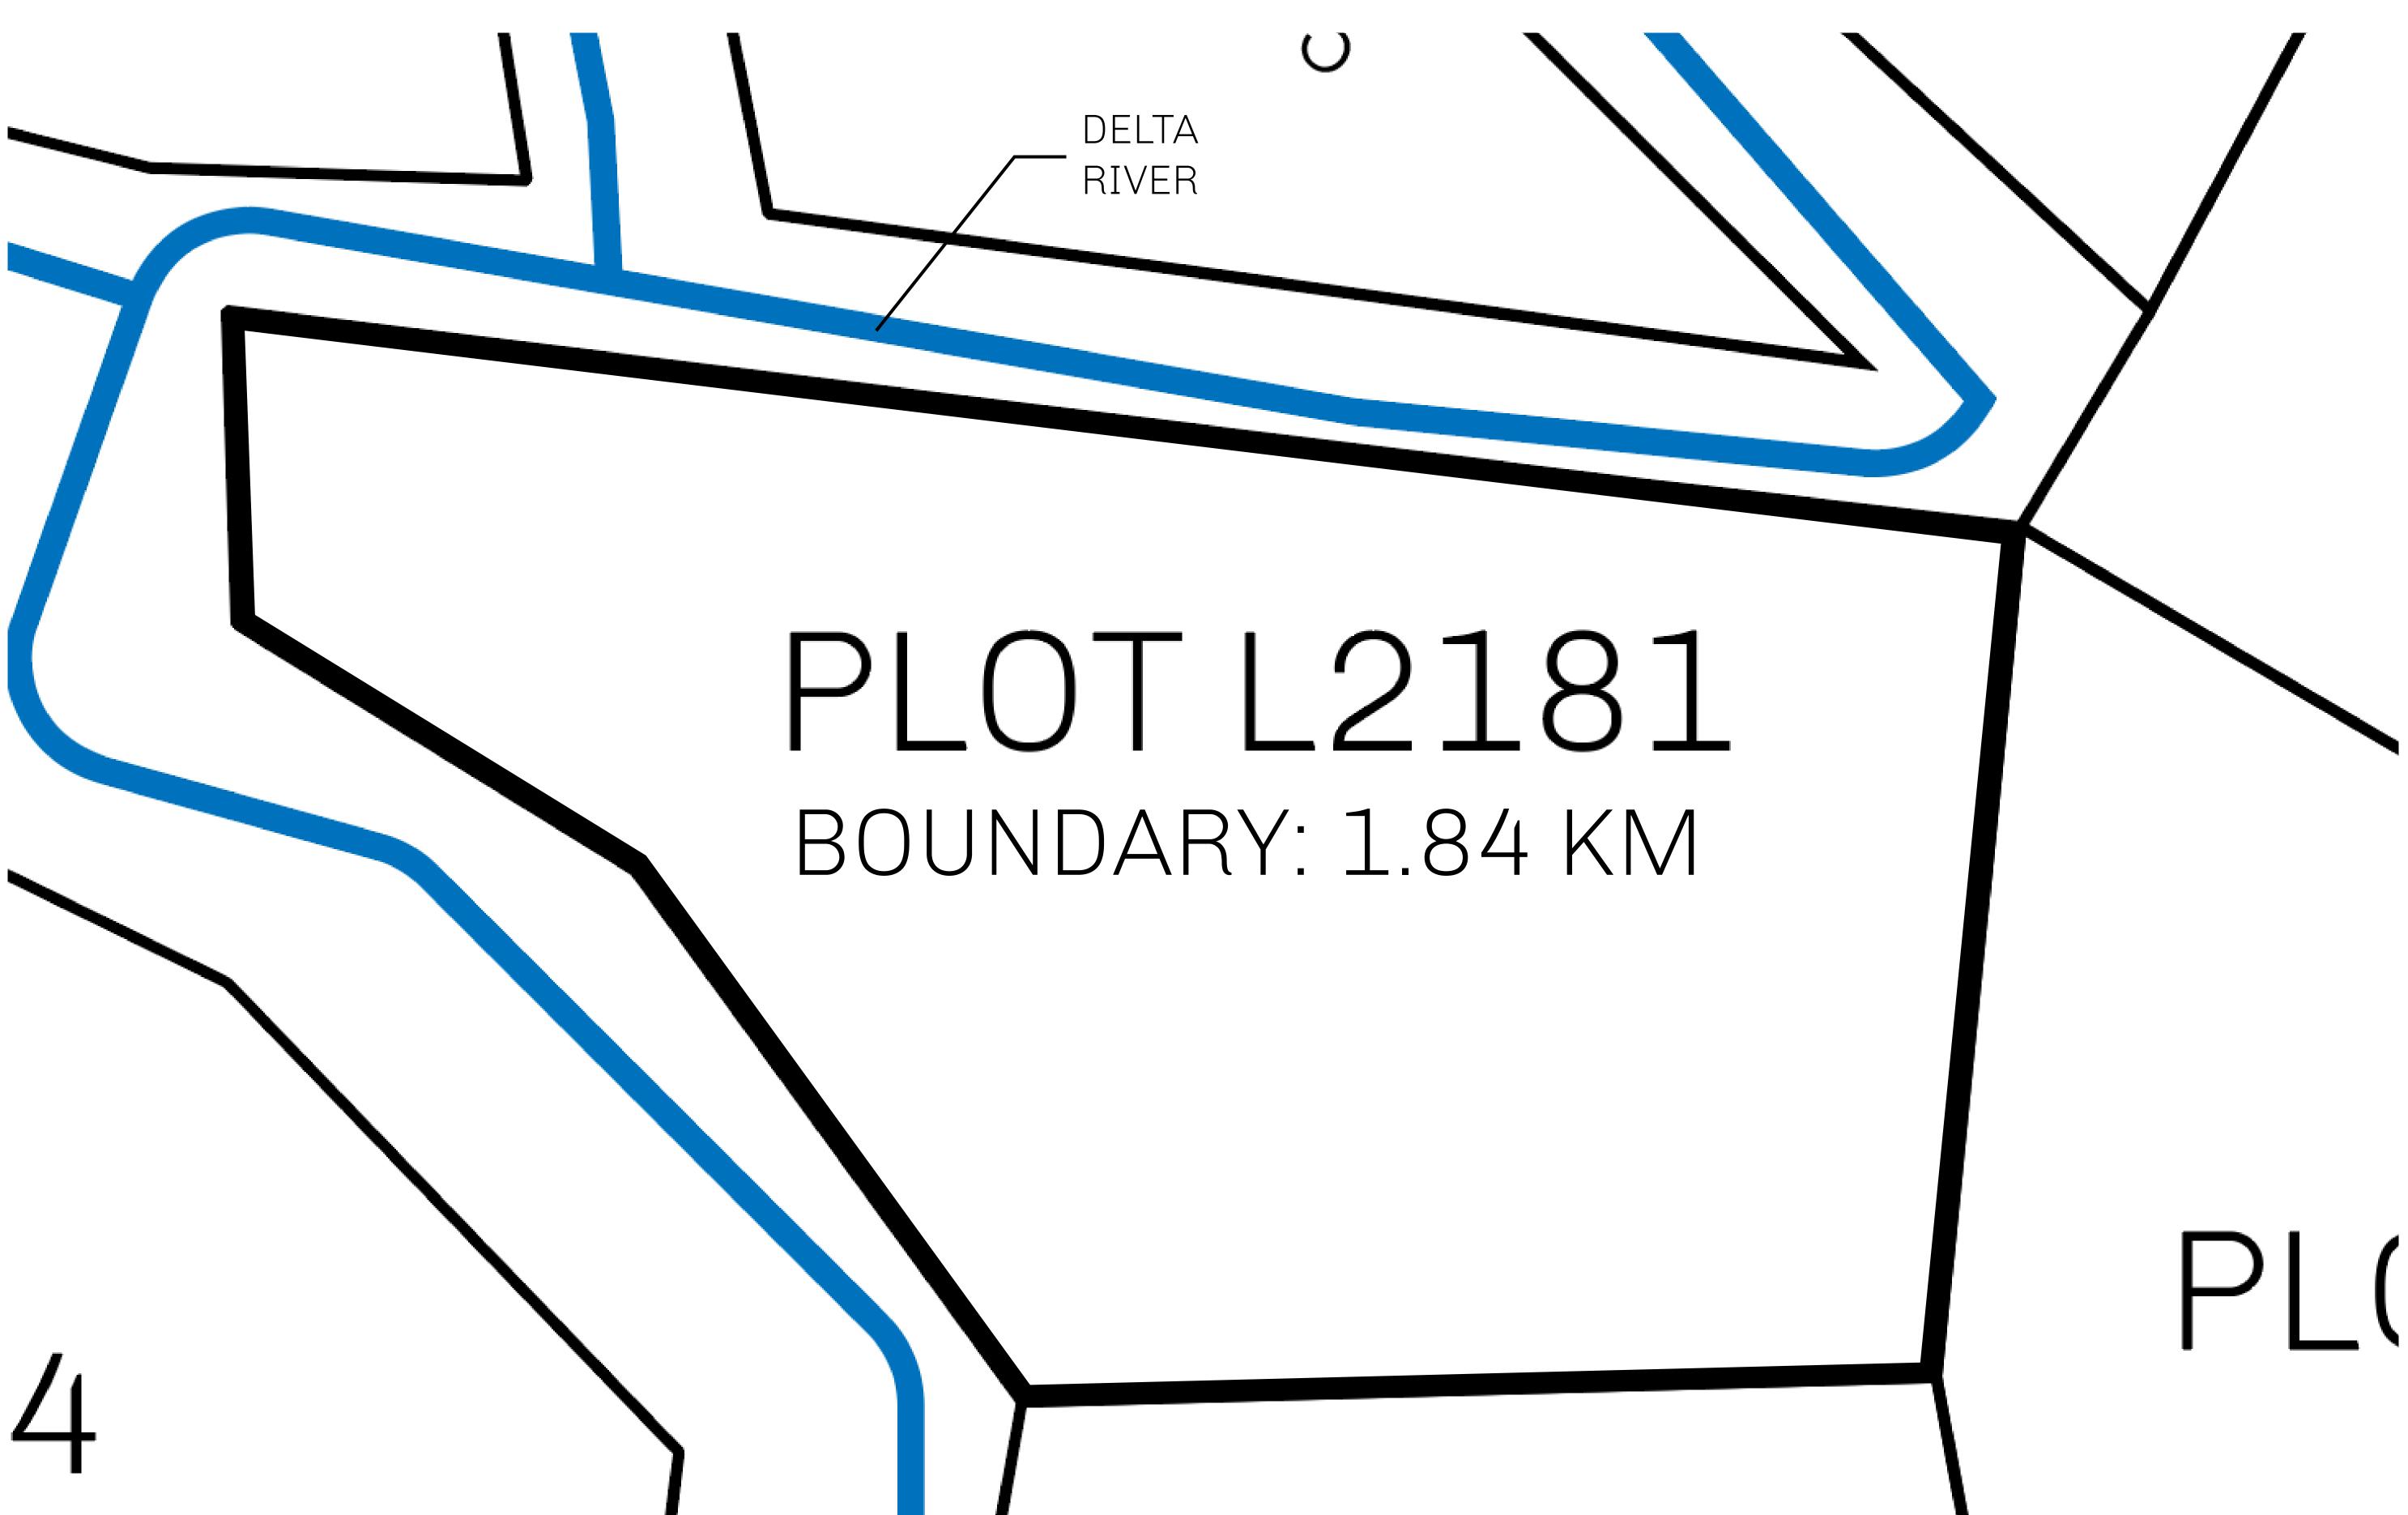

## GEOGRAPHY

COASTLINE 462.64 KM (287.47 MILES)

BORDERS OCEAN, ROYAUME DE SATOSHI, X BY SL & TERRITORIO LTT ST

HIGHEST POINT MOUNT ARES +8120 M

LOWEST POINT NFT PORT 0 M

PLOTS 2284 SCALE 1:50000

## H.M. LNFT Land Registry

TITLE NUMBER

L2181-221121

ADMINISTRATIVE AREA

THE GREAT EMPIRE

ISSUED 22 November 2021

SCALE 1/50000

OWNER ENTITLEMENT