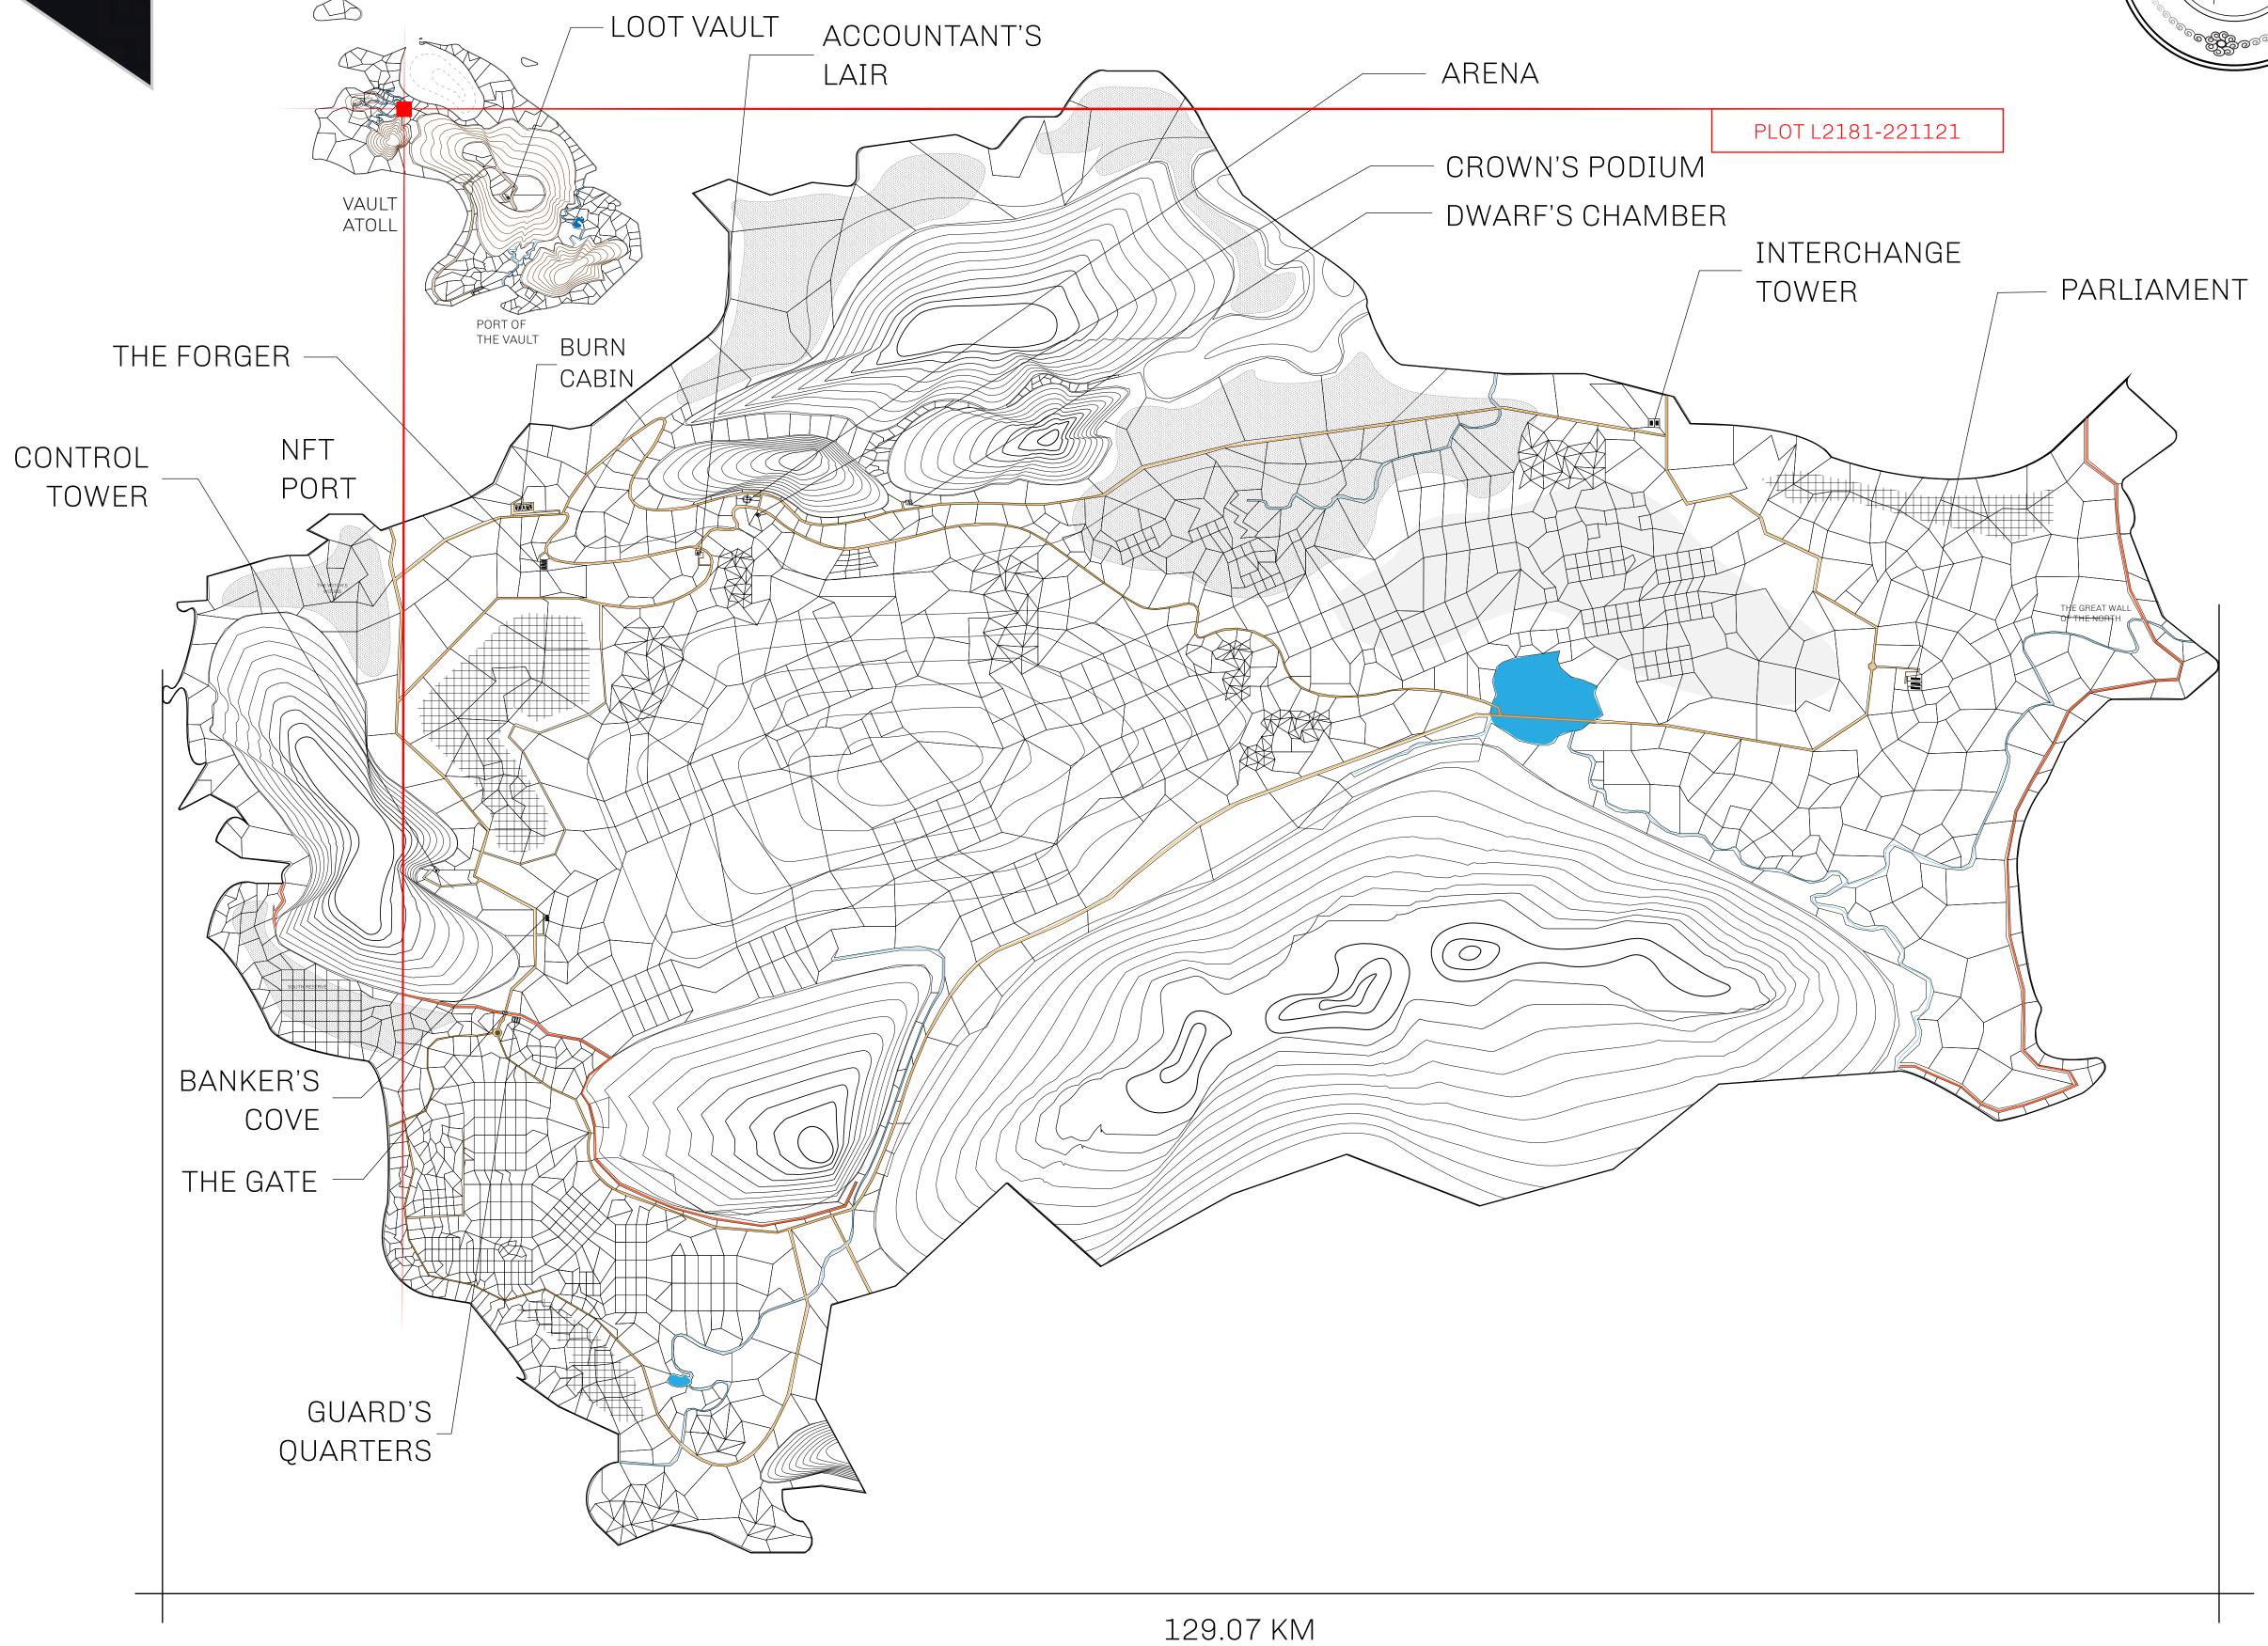

## GEOGRAPHY

COASTLINE 462.64 KM (287.47 MILES)

BORDERS OCEAN, ROYAUME DE SATOSHI, X BY SL & TERRITORIO LTT ST

HIGHEST POINT MOUNT ARES +8120 M

LOWEST POINT NFT PORT 0 M

PLOTS 2284 SCALE 1:50000

## H.M. LNFT Land Registry

TITLE NUMBER

L2181-221121

ADMINISTRATIVE AREA

THE GREAT EMPIRE

ISSUED 22 November 2021

SCALE 1/50000

OWNER ENTITLEMENT