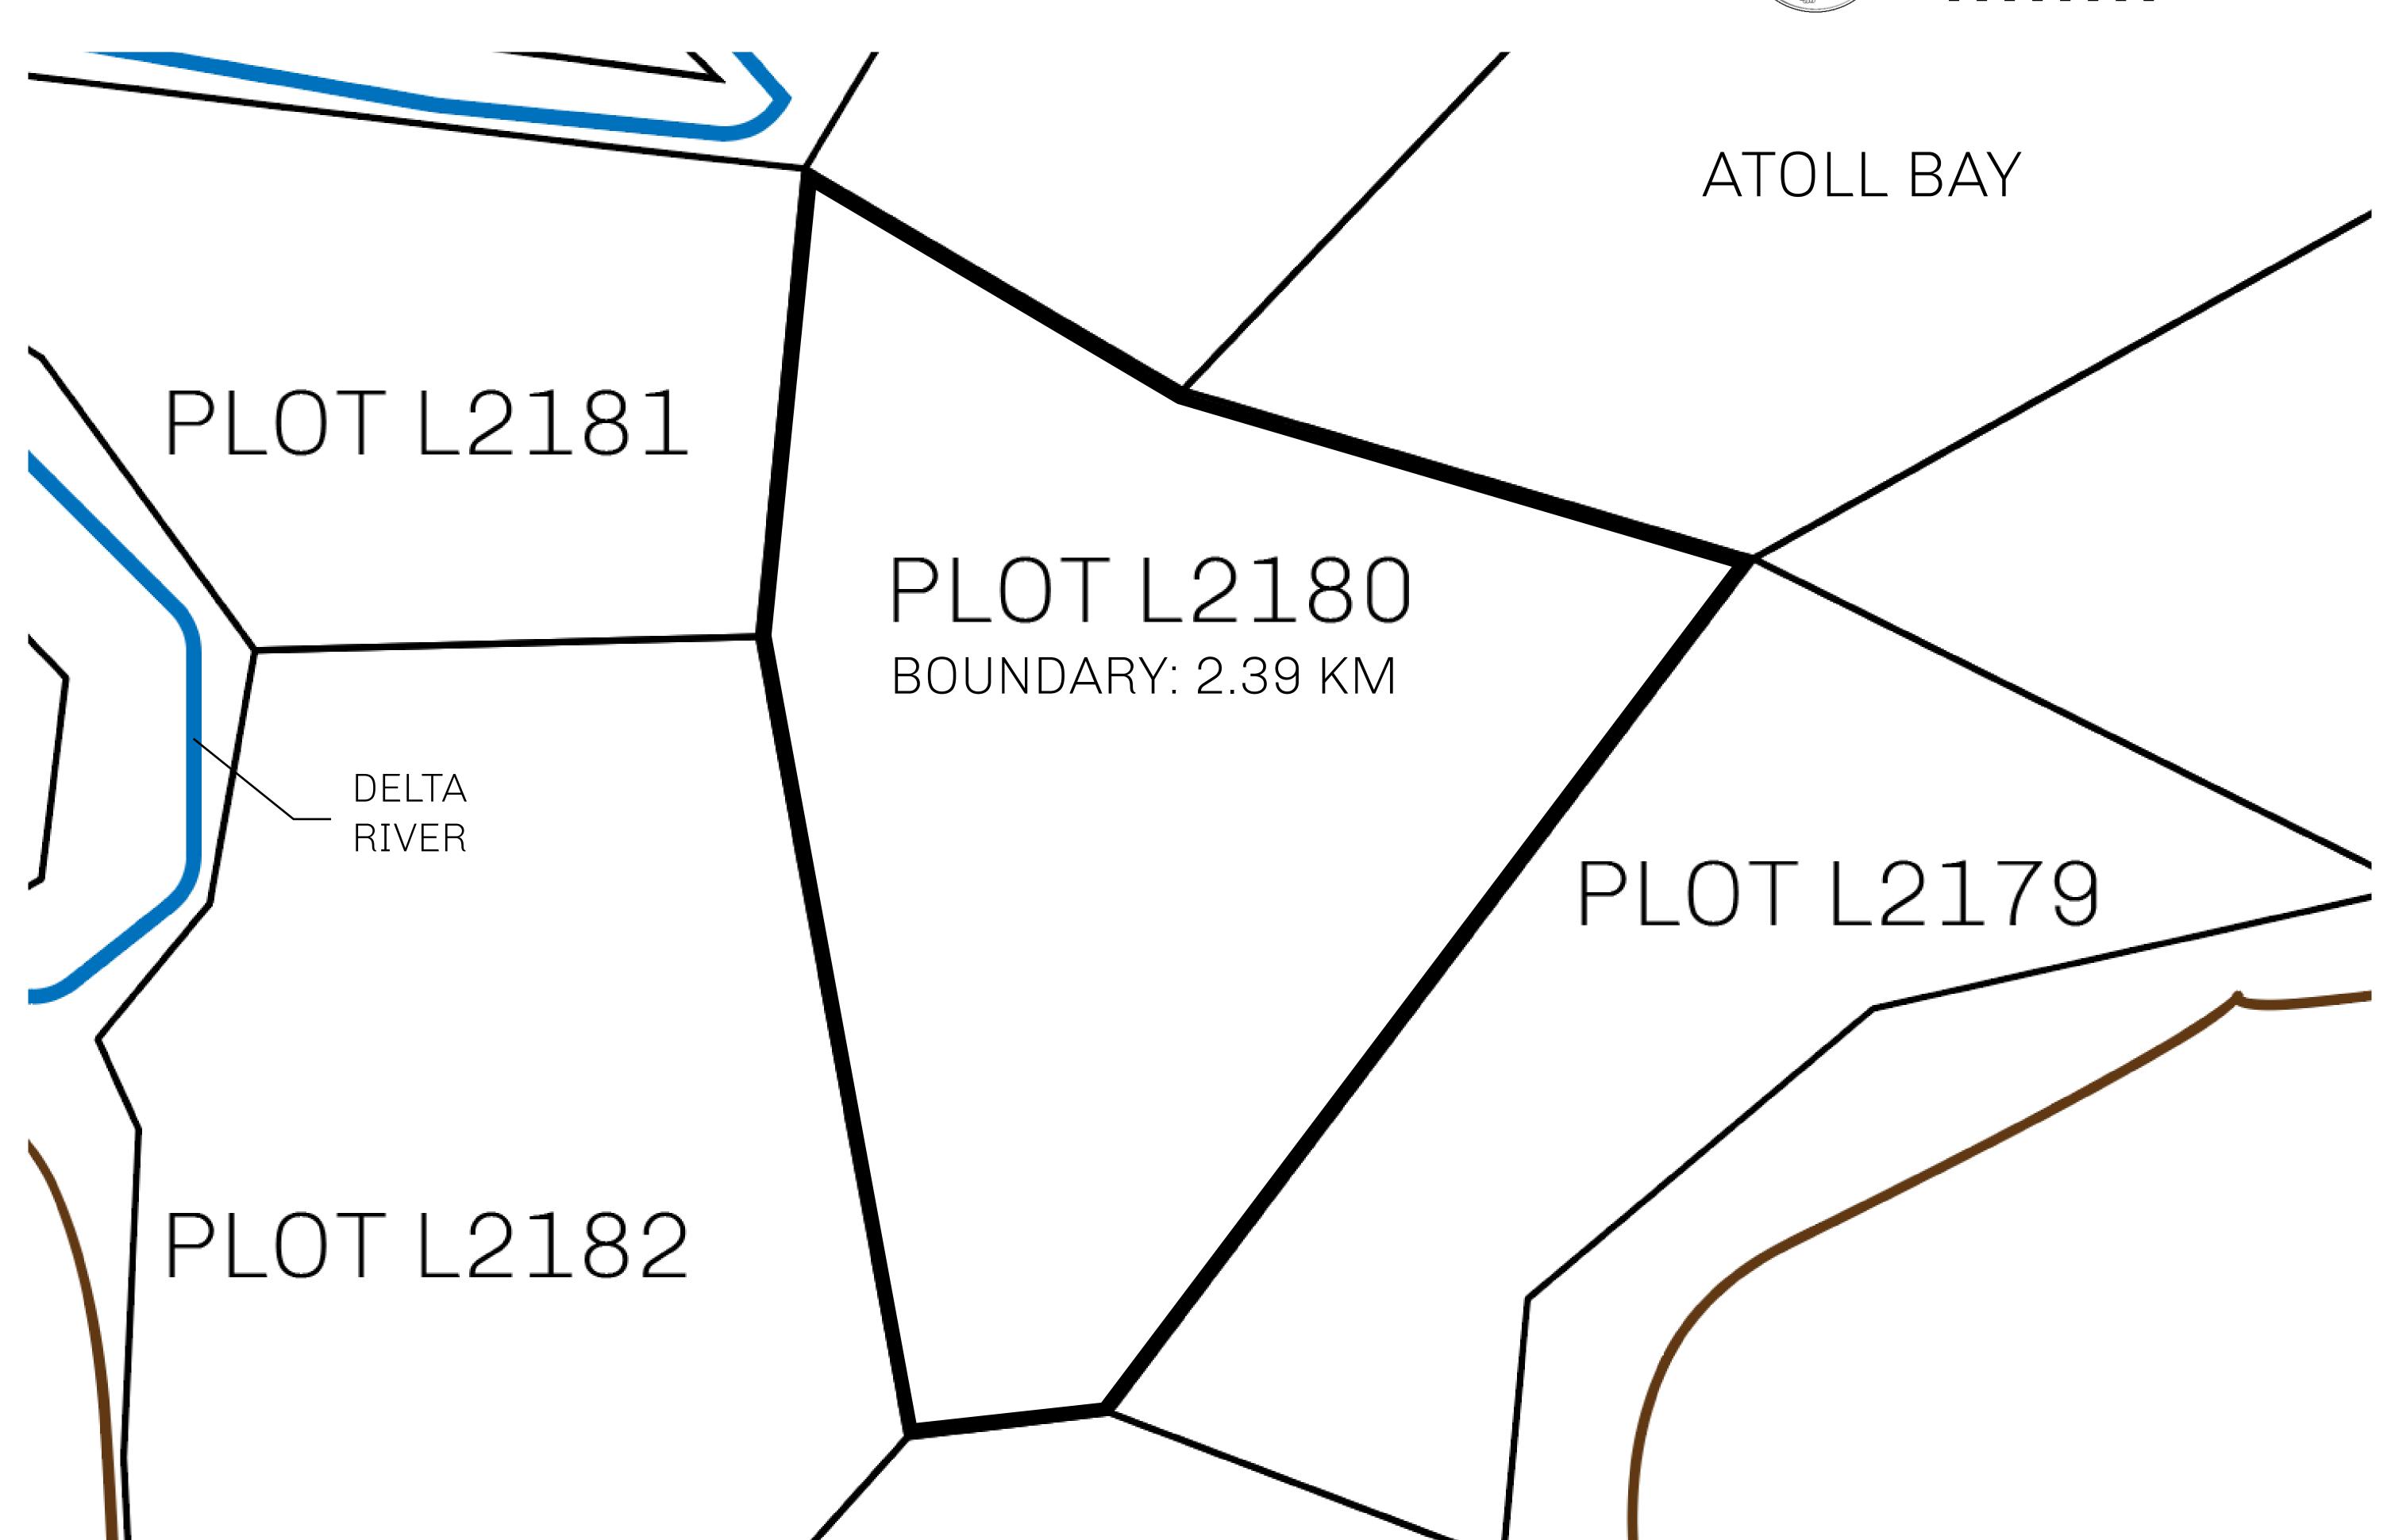

## GEOGRAPHY

COASTLINE 462.64 KM (287.47 MILES)

BORDERS OCEAN, ROYAUME DE SATOSHI, X BY SL & TERRITORIO LTT ST

HIGHEST POINT MOUNT ARES +8120 M

LOWEST POINT NFT PORT 0 M

PLOTS 2284 SCALE 1:50000

## H.M. LNFT Land Registry

L2180-221121

TITLE NUMBER

ADMINISTRATIVE AREA

THE GREAT EMPIRE

ISSUED 22 November 2021

SCALE 1/50000

OWNER ENTITLEMENT