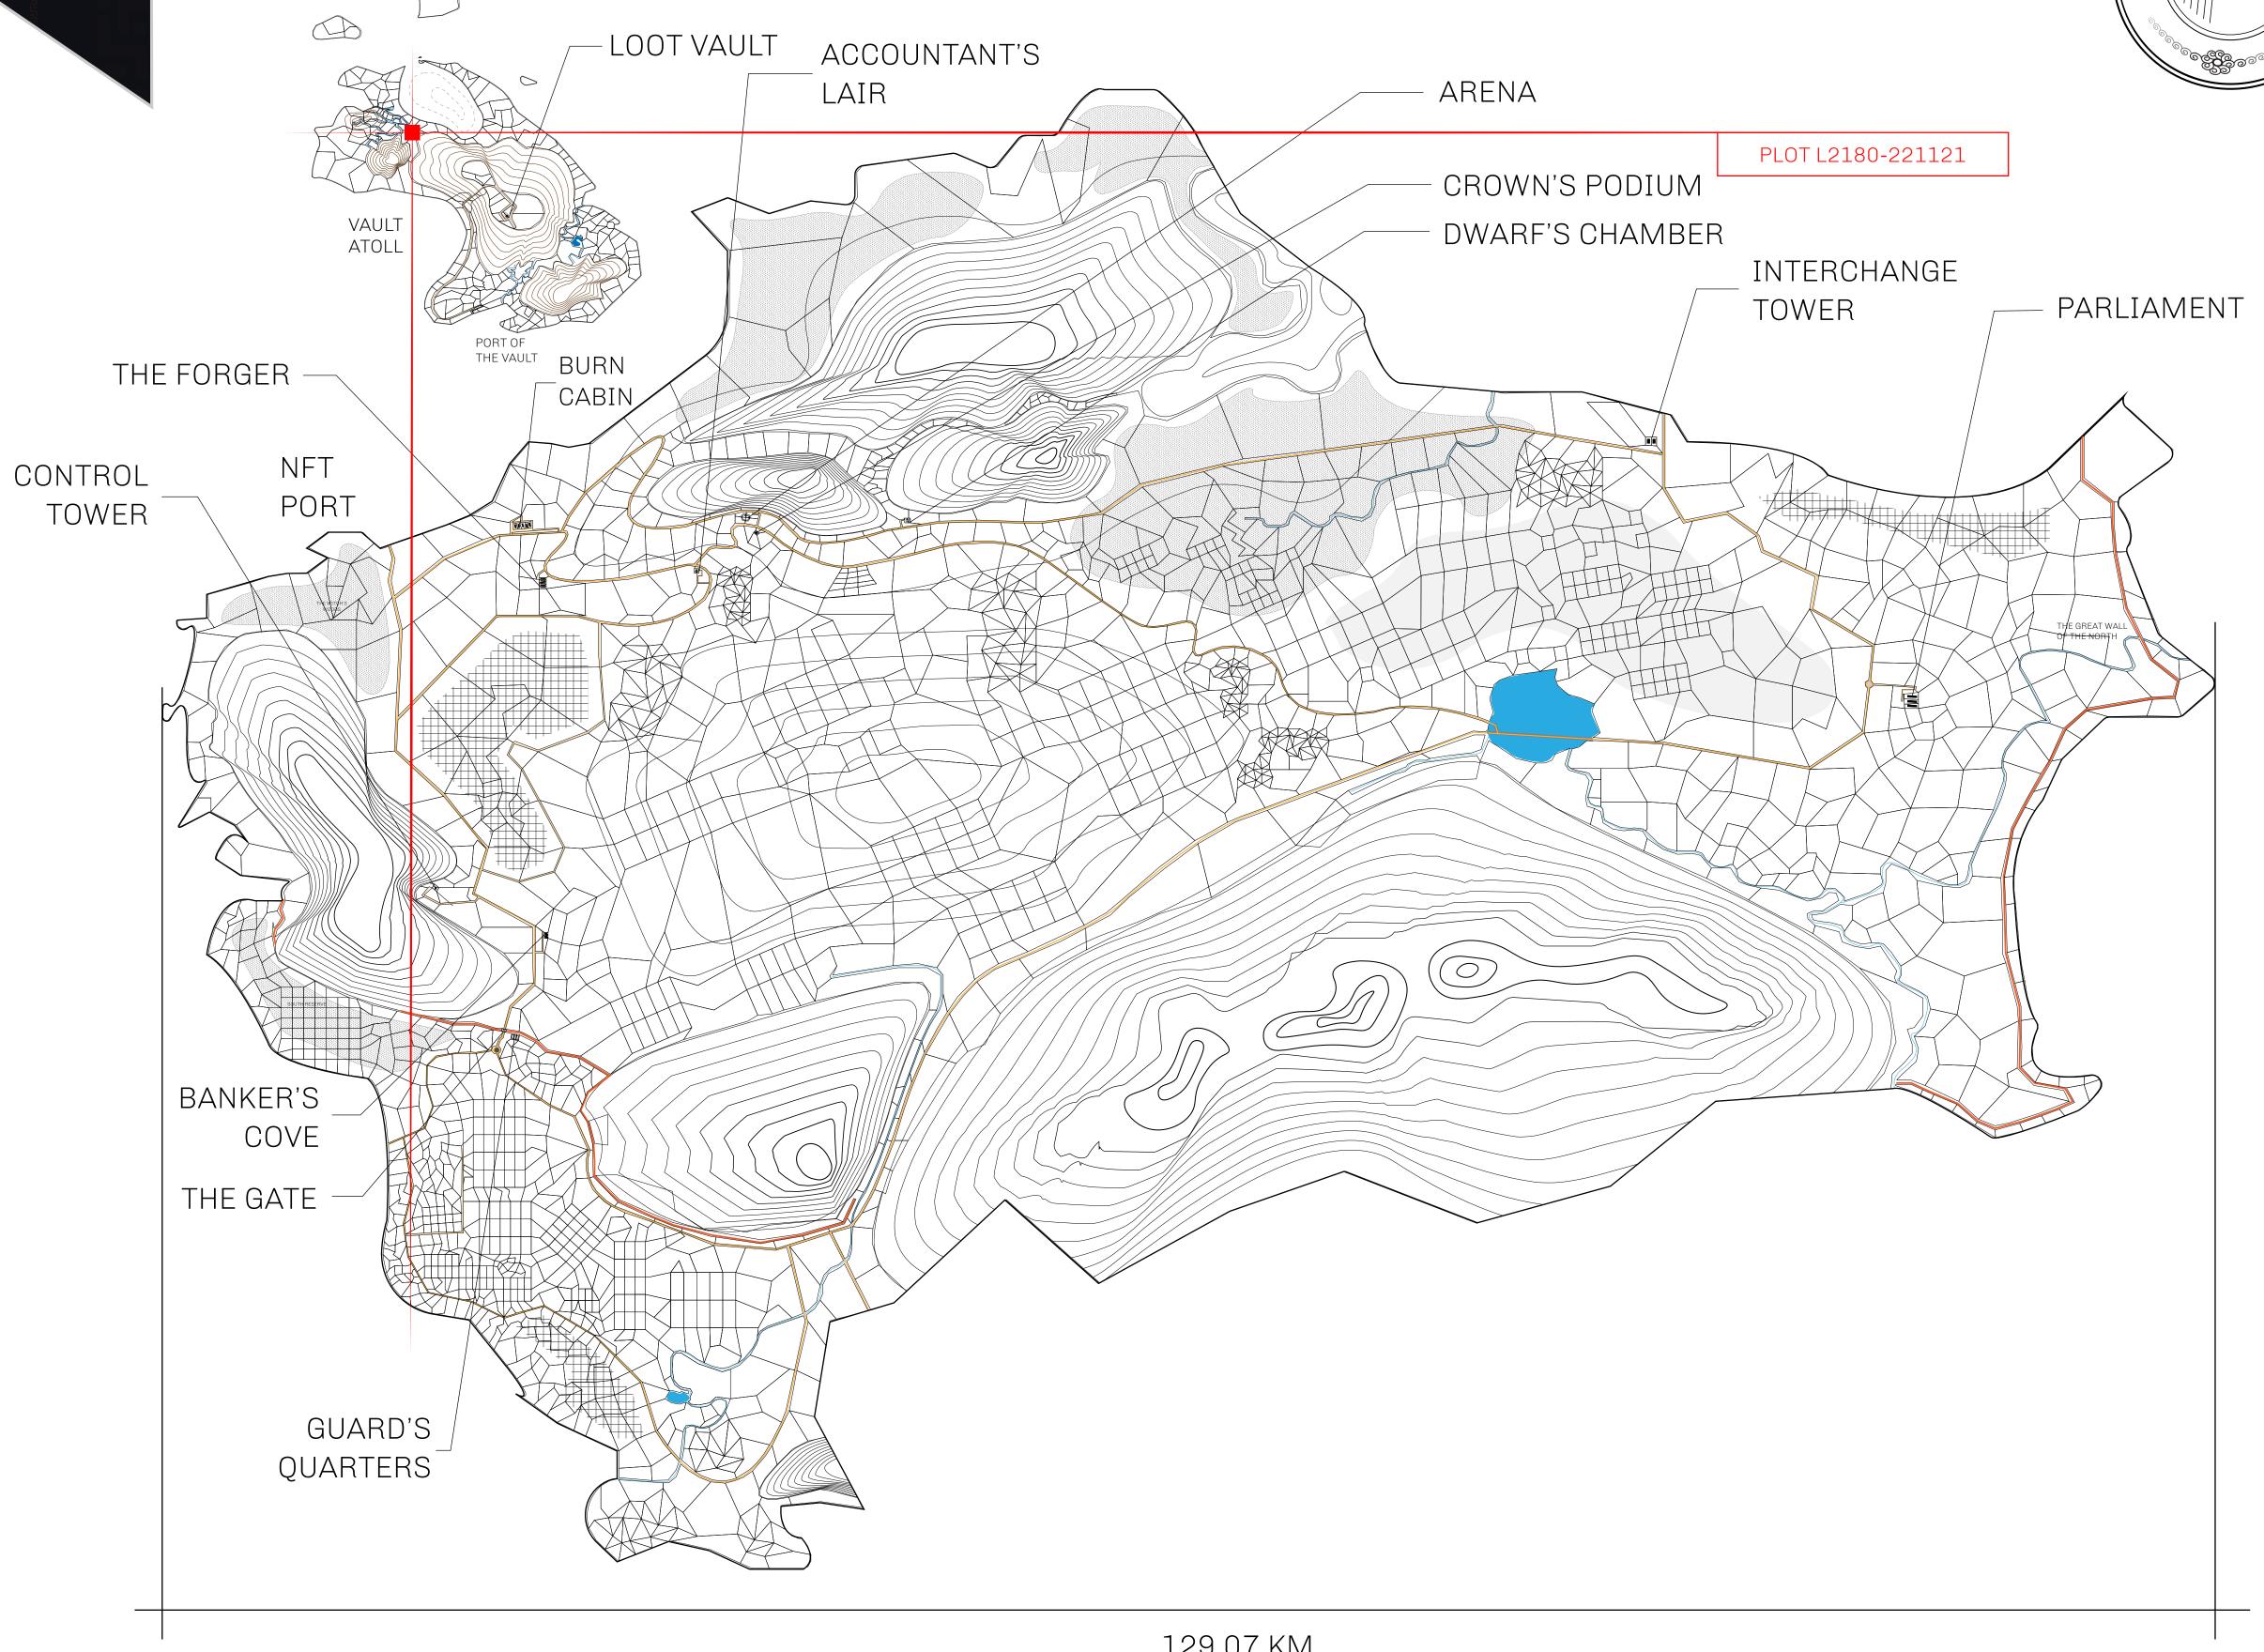

## HER MAJESTY'S GATED WORLD

As an economic and ruling powerhouse, the Great Empire controls the issuance and trade of BUN, LTT, and USDC reward credits. Decisions by its sitting parliamentarians affect Loot NFT World. Following the last war, border controls are tight and only invitees can enter. Each Sunday, all eyes focus on the Arena and the Crown's Podium, where battle-bidding auctions rage. The battle pit is not for the fainthearted and strategy plays a crucial role in winning.

## GEOGRAPHY

COASTLINE 462.64 KM (287.47 MILES)

BORDERS OCEAN, ROYAUME DE SATOSHI, X BY SL & TERRITORIO LTT ST

HIGHEST POINT MOUNT ARES +8120 M

LOWEST POINT NFT PORT 0 M

PLOTS 2284 SCALE 1:50000

## H.M. LNFT Land Registry

L2180-221121

TITLE NUMBER

ADMINISTRATIVE AREA

THE GREAT EMPIRE

ISSUED 22 November 2021

SCALE 1/50000

OWNER ENTITLEMENT