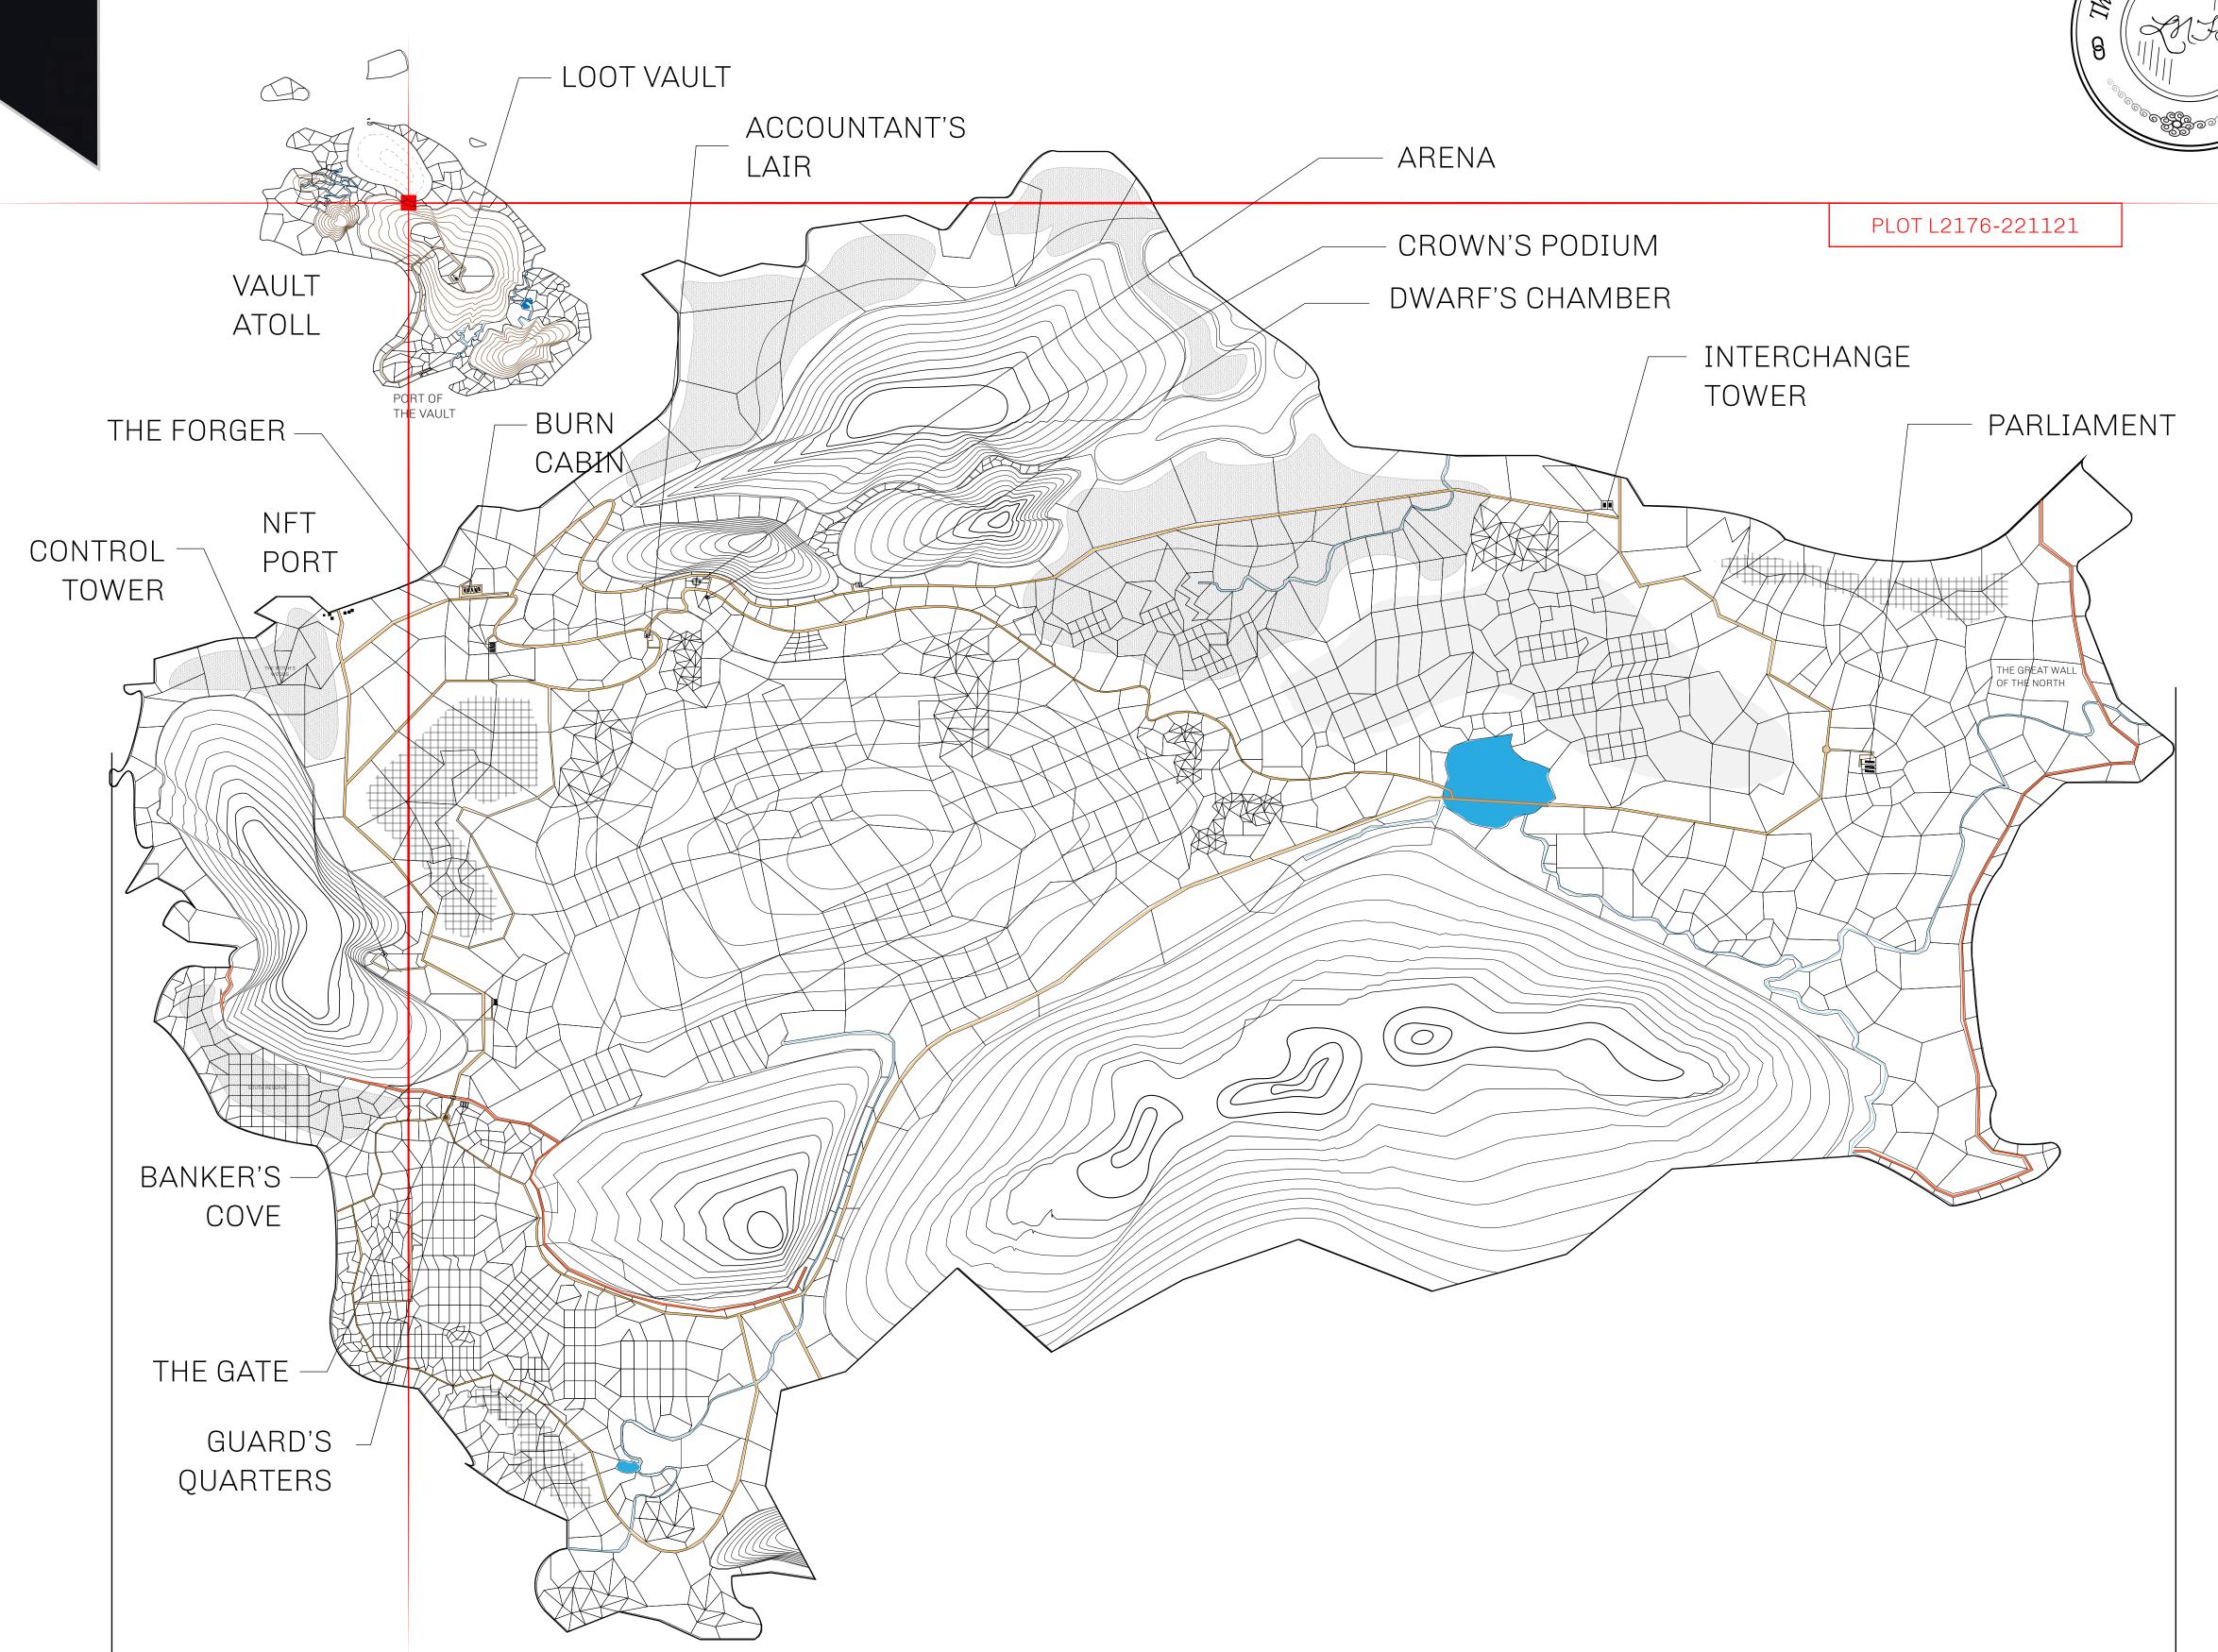

## **GEOGRAPHY**

COASTLINE 462.64 KM (287.47 MILES)

BORDERS OCEAN, ROYAUME DE SATOSHI, X BY SL & TERRITORIO LTT ST

HIGHEST POINT MOUNT ARES +8120 M

LOWEST POINT NFT PORT 0 M

PLOTS 2284 SCALE 1:50000

## H.M. LNFT Land Registry

L2176-221121

TITLE NUMBER

ADMINISTRATIVE AREA

THE GREAT EMPIRE

ISSUED 22 November 2021

SCALE 1/50000

OWNER ENTITLEMENT