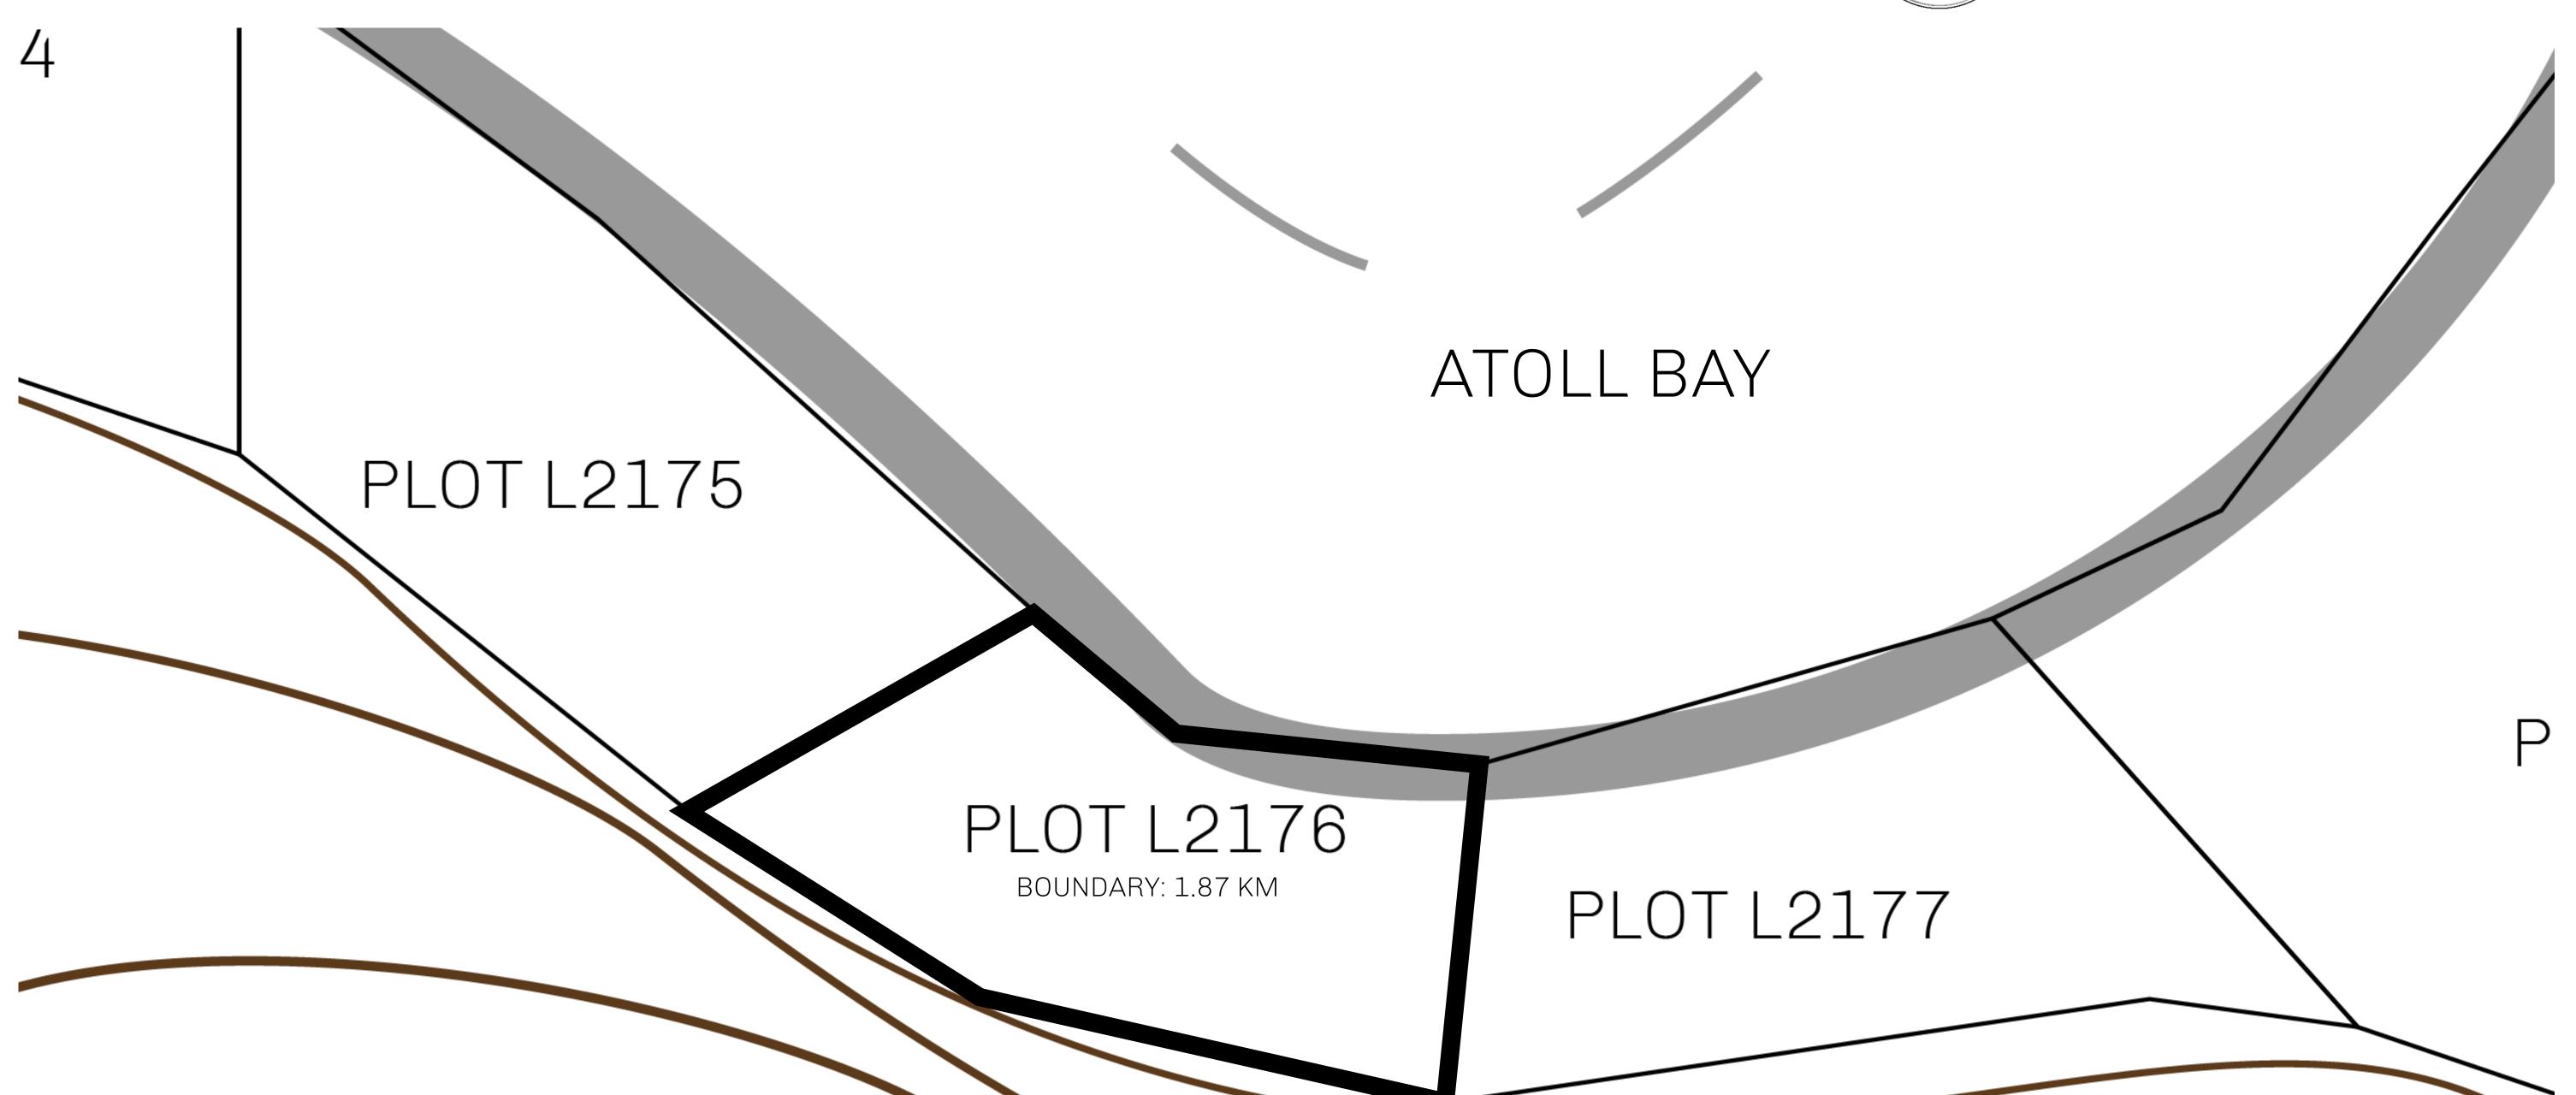

## **GEOGRAPHY**

COASTLINE 462.64 KM (287.47 MILES)

BORDERS OCEAN, ROYAUME DE SATOSHI, X BY SL & TERRITORIO LTT ST

HIGHEST POINT MOUNT ARES +8120 M

LOWEST POINT NFT PORT 0 M

PLOTS 2284 SCALE 1:50000

## H.M. LNFT Land Registry

L2176-221121

TITLE NUMBER

ADMINISTRATIVE AREA

THE GREAT EMPIRE

ISSUED 22 November 2021

SCALE 1/50000

OWNER ENTITLEMENT