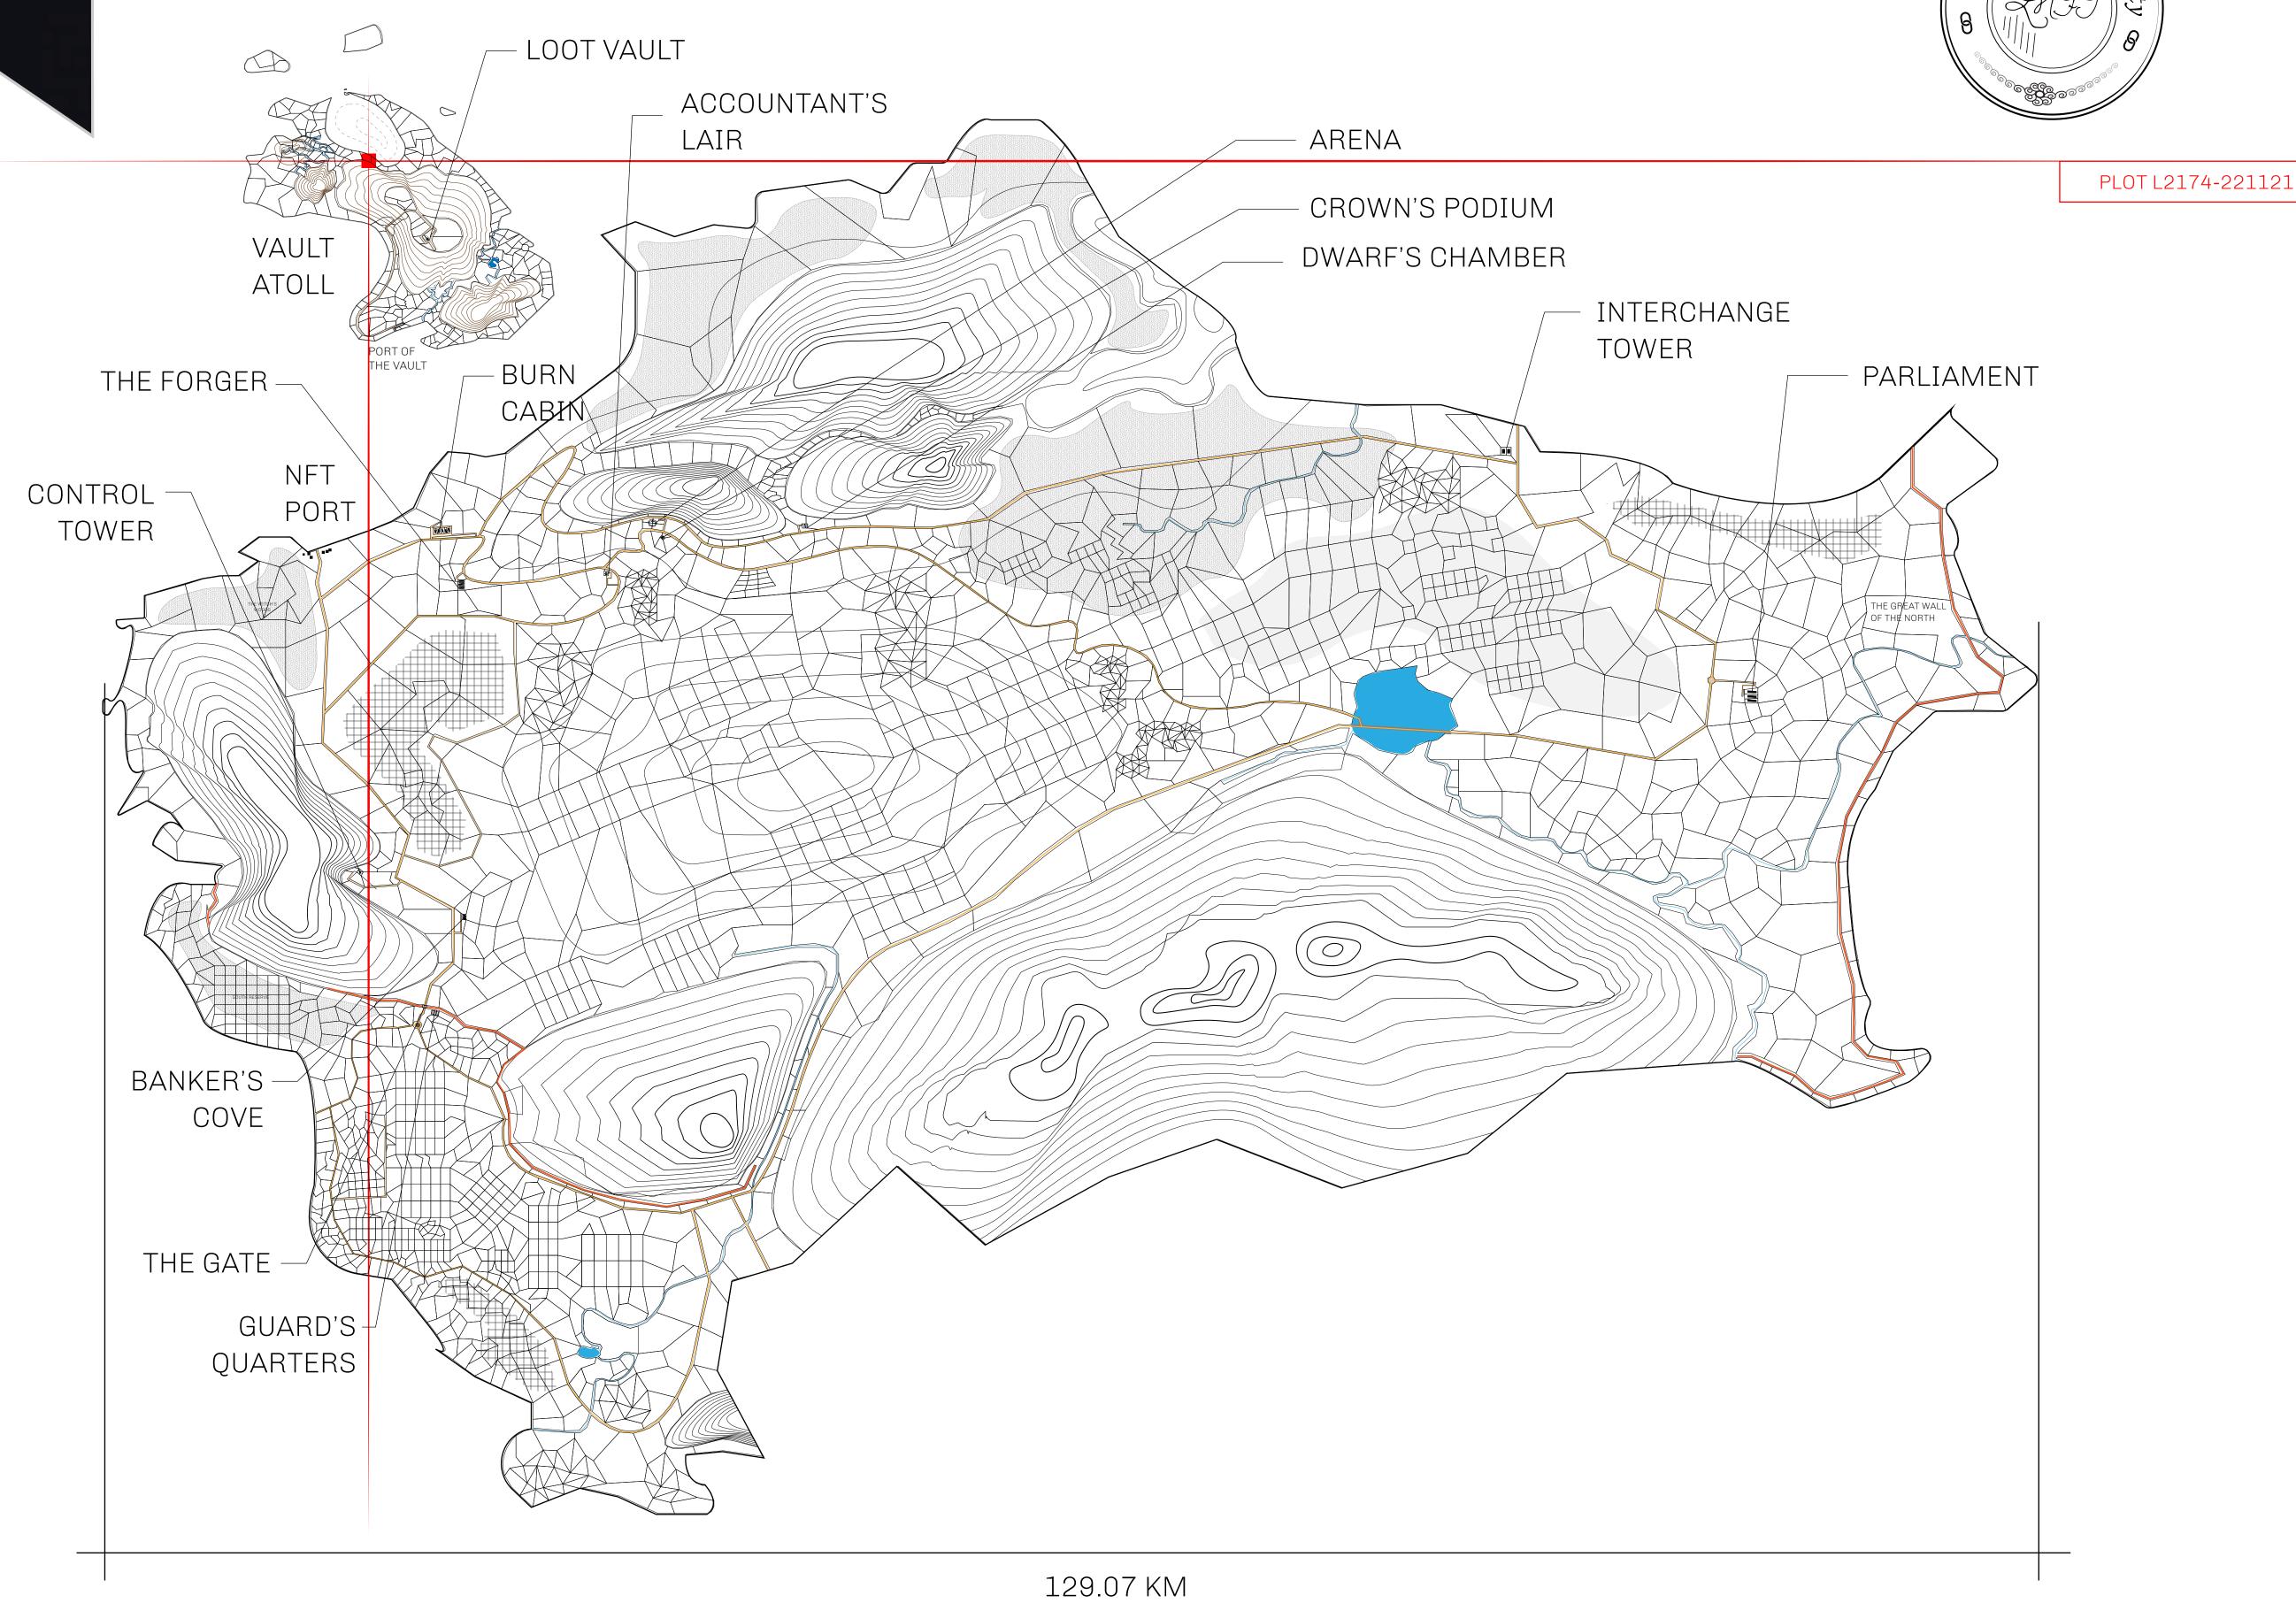

## GEOGRAPHY

COASTLINE 462.64 KM (287.47 MILES)

BORDERS OCEAN, ROYAUME DE SATOSHI, X BY SL & TERRITORIO LTT ST

HIGHEST POINT MOUNT ARES +8120 M

LOWEST POINT NFT PORT 0 M

PLOTS 2284 SCALE 1:50000

| H.M. LNFT Land Registry |                          | TITLE NUMBER <b>L2174-221121</b> |  |             |               |
|-------------------------|--------------------------|----------------------------------|--|-------------|---------------|
|                         |                          |                                  |  |             |               |
| OWNER ENTITLEMENT       | Type W-GE: Share of 0.3% |                                  |  | er of NFT S | tories minted |