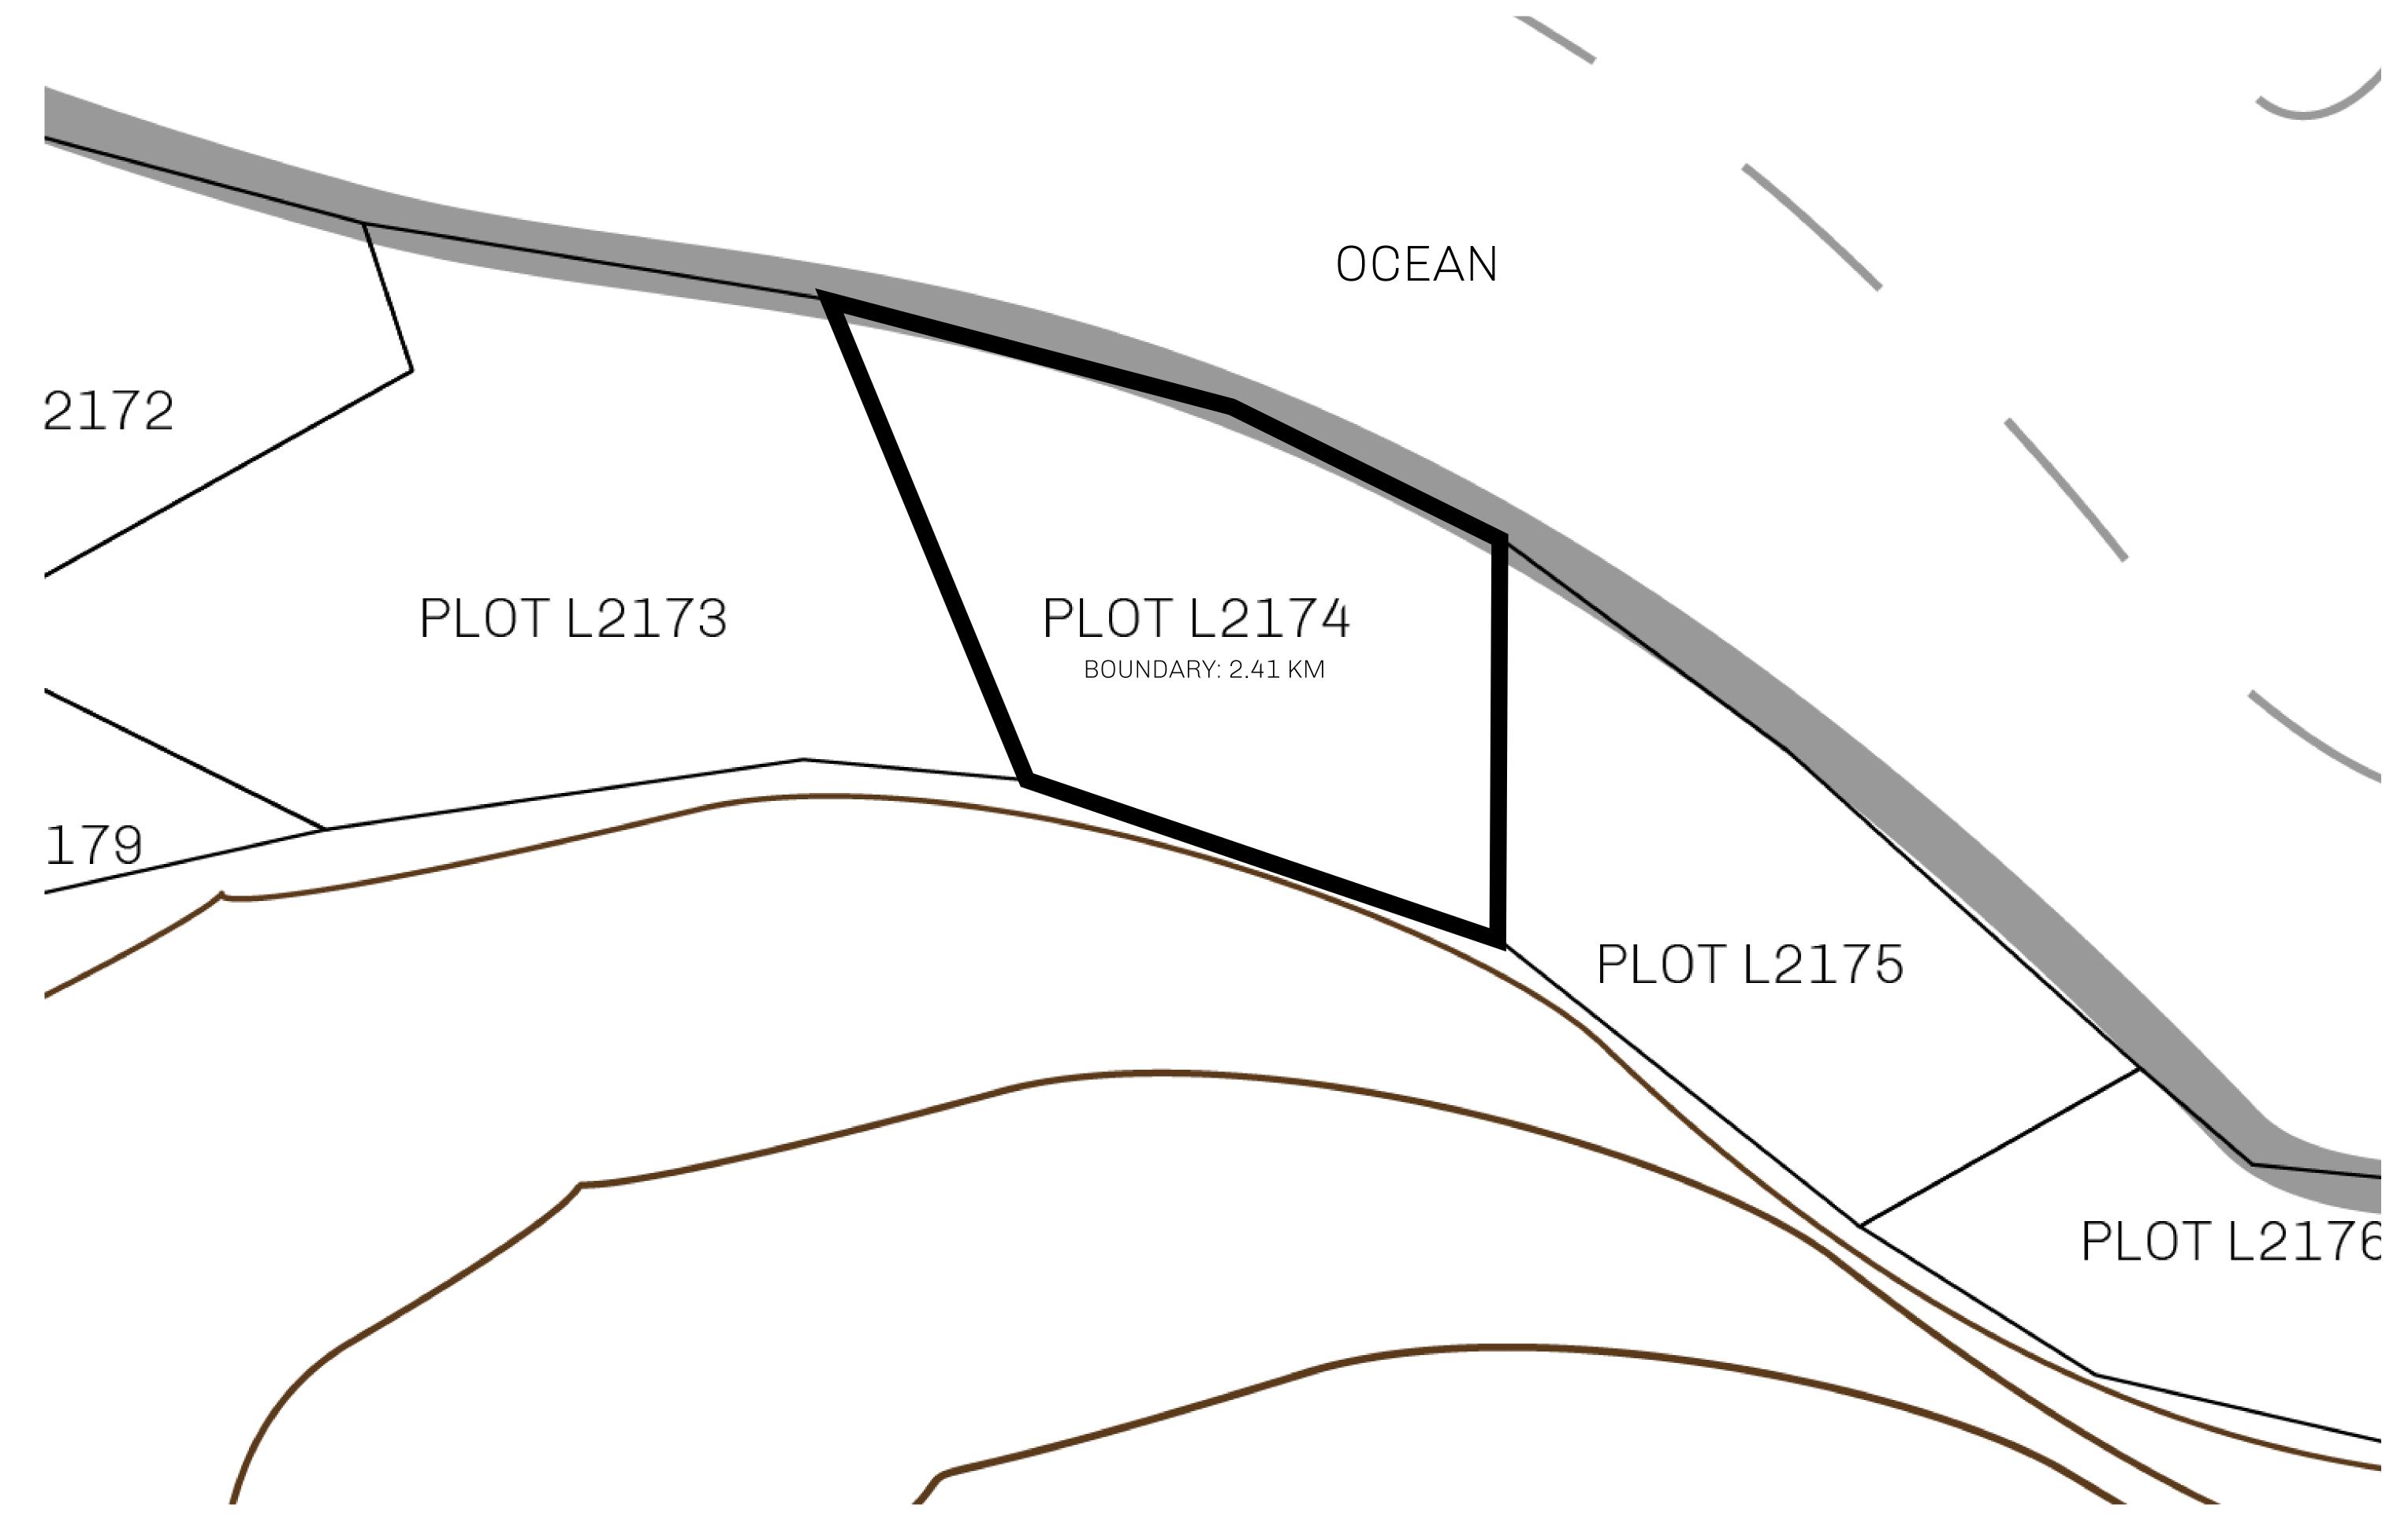

## GEOGRAPHY

COASTLINE 462.64 KM (287.47 MILES)

BORDERS OCEAN, ROYAUME DE SATOSHI, X BY SL & TERRITORIO LTT ST

HIGHEST POINT MOUNT ARES +8120 M

LOWEST POINT NFT PORT 0 M

PLOTS 2284 SCALE 1:50000

| H.M. LNFT Land Registry |                          | TITLE NUMBER <b>L2174-221121</b> |  |             |               |
|-------------------------|--------------------------|----------------------------------|--|-------------|---------------|
|                         |                          |                                  |  |             |               |
| OWNER ENTITLEMENT       | Type W-GE: Share of 0.3% |                                  |  | er of NFT S | tories minted |