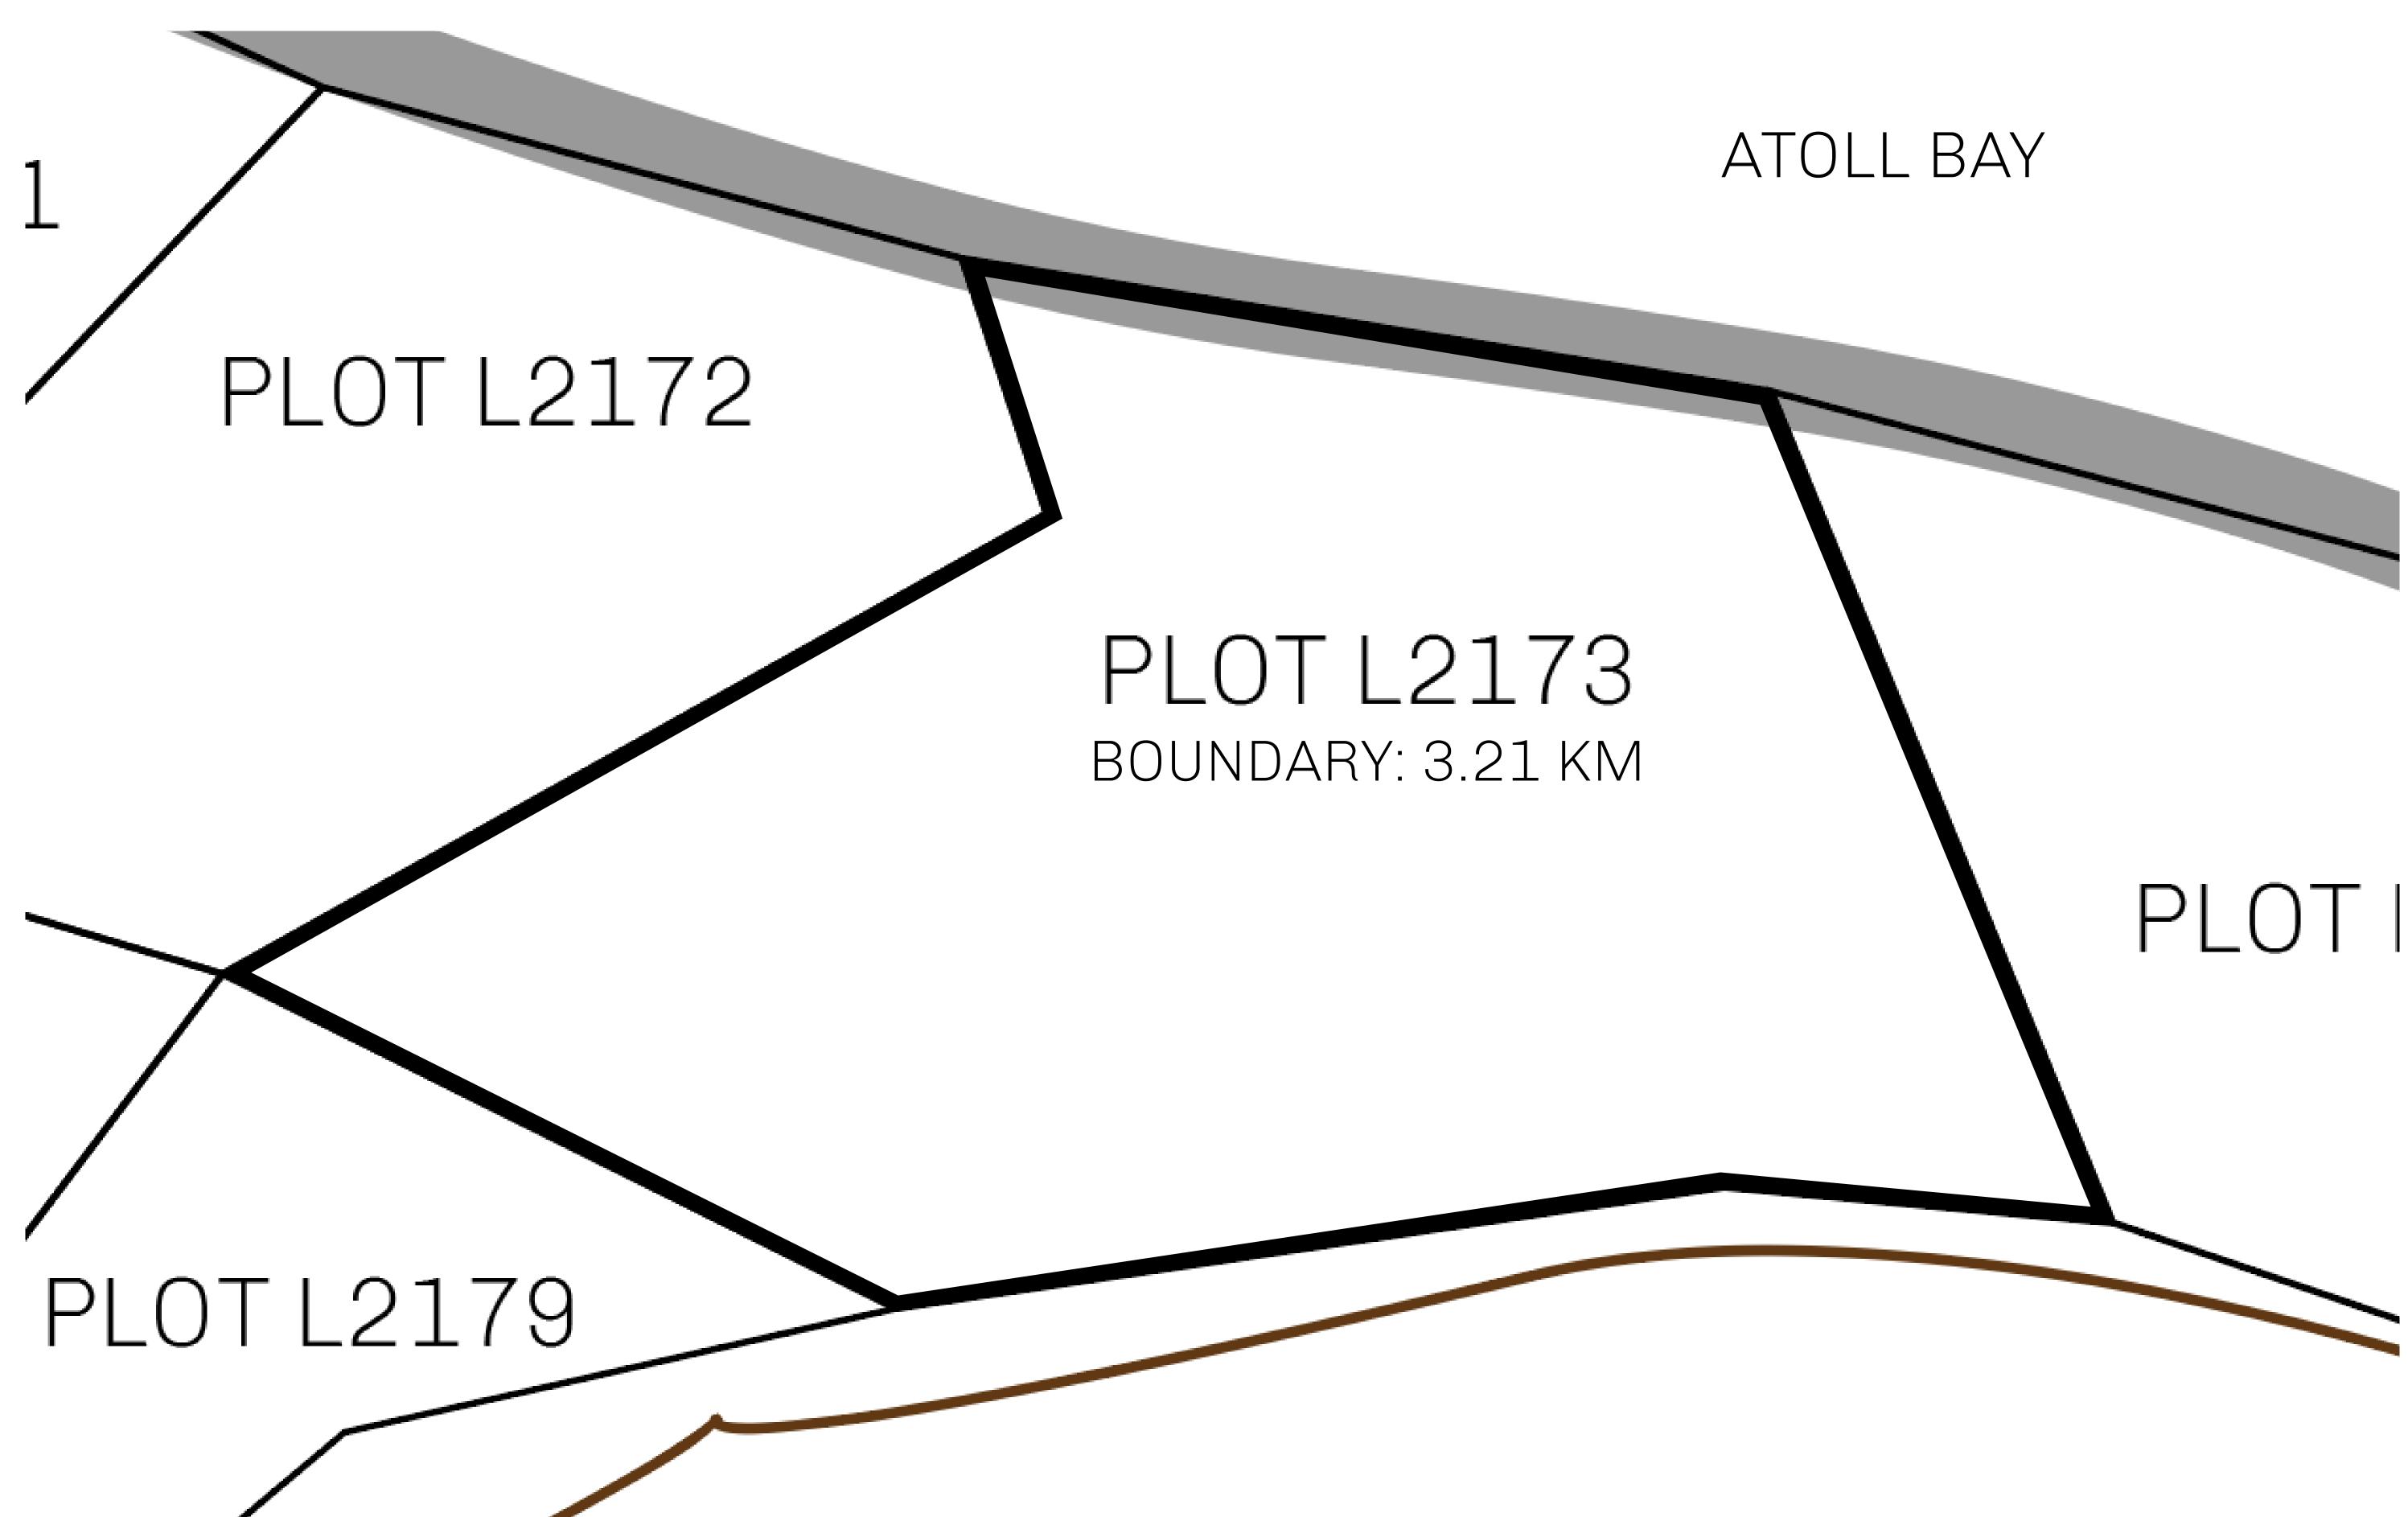

## **GEOGRAPHY**

COASTLINE 462.64 KM (287.47 MILES)

BORDERS OCEAN, ROYAUME DE SATOSHI, X BY SL & TERRITORIO LTT ST

HIGHEST POINT MOUNT ARES +8120 M

LOWEST POINT NFT PORT 0 M

PLOTS 2284 SCALE 1:50000

## H.M. LNFT Land Registry

TITLE NUMBER

L2173-221121

ADMINISTRATIVE AREA

THE GREAT EMPIRE

ISSUED 22 November 2021

SCALE 1/50000

OWNER ENTITLEMENT

Type W-GE: Share of 0.3% of all BUN sales based on number of NFT Stories minted

(rewarded in Credits); Mint 4 NFT Stories