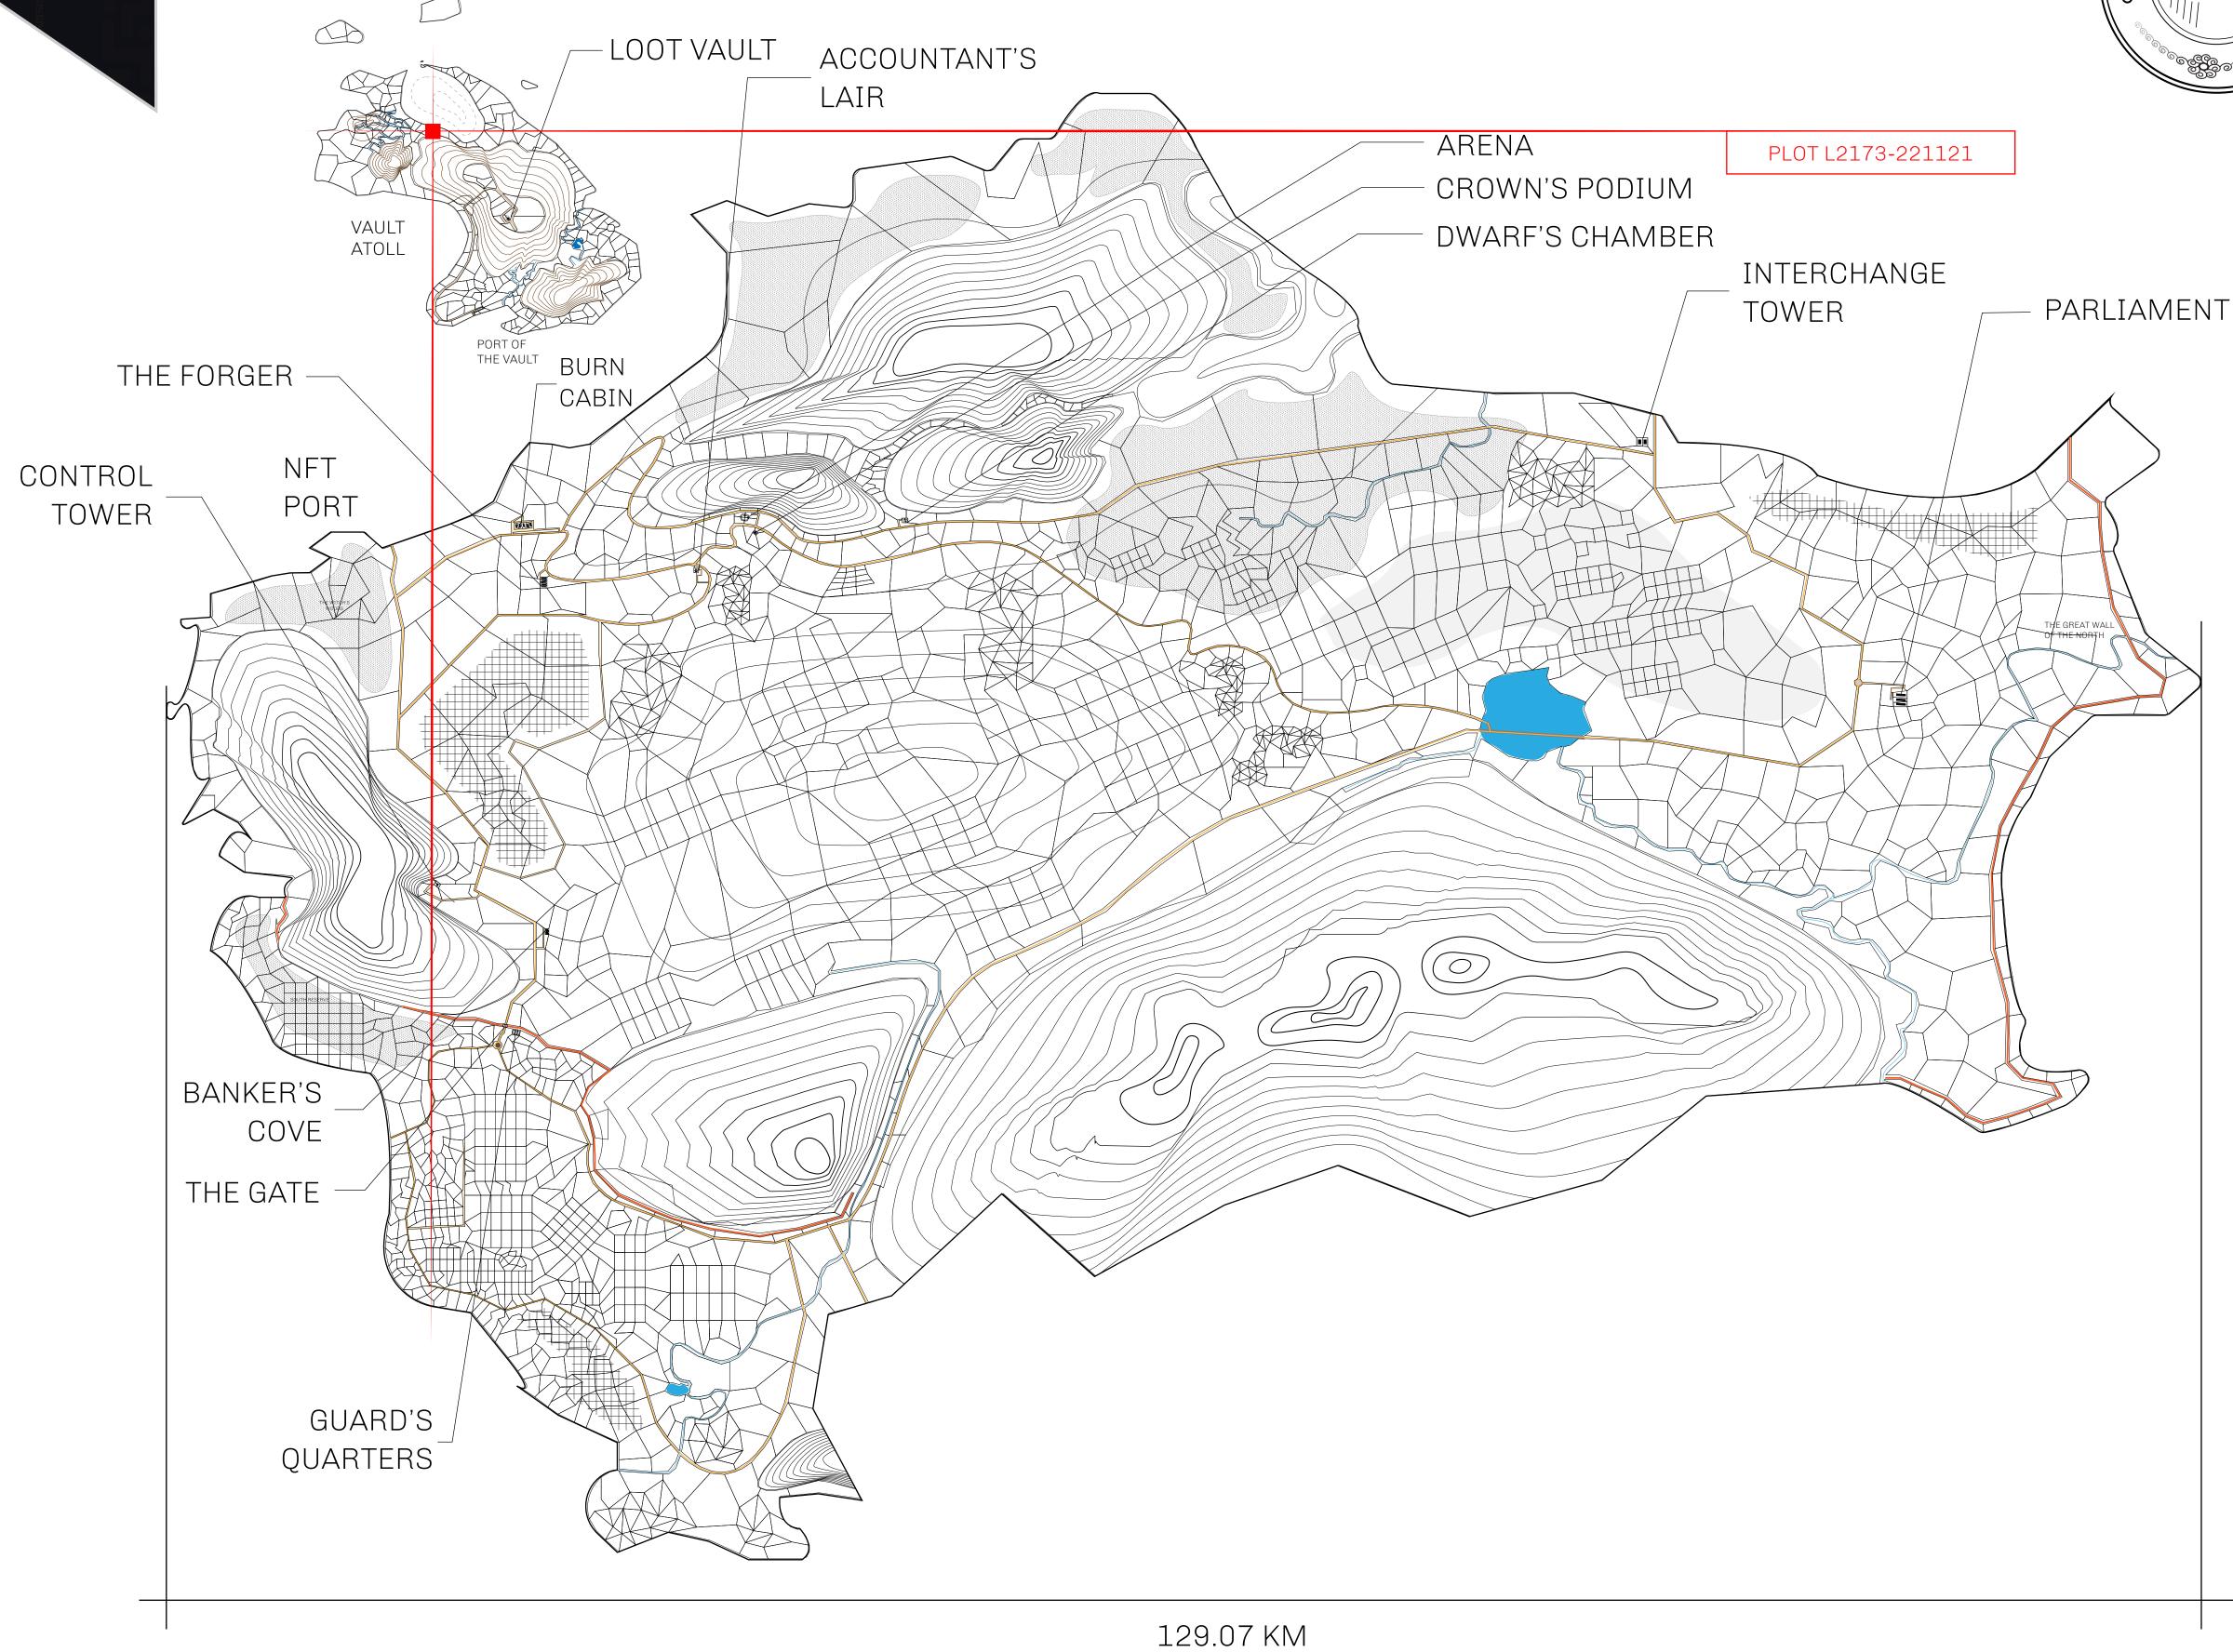

## **GEOGRAPHY**

COASTLINE 462.64 KM (287.47 MILES)

BORDERS OCEAN, ROYAUME DE SATOSHI, X BY SL & TERRITORIO LTT ST

HIGHEST POINT MOUNT ARES +8120 M

LOWEST POINT NFT PORT 0 M

PLOTS 2284 SCALE 1:50000

## H.M. LNFT Land Registry

TITLE NUMBER

L2173-221121

ADMINISTRATIVE AREA

THE GREAT EMPIRE

ISSUED 22 November 2021

SCALE 1/50000

OWNER ENTITLEMENT