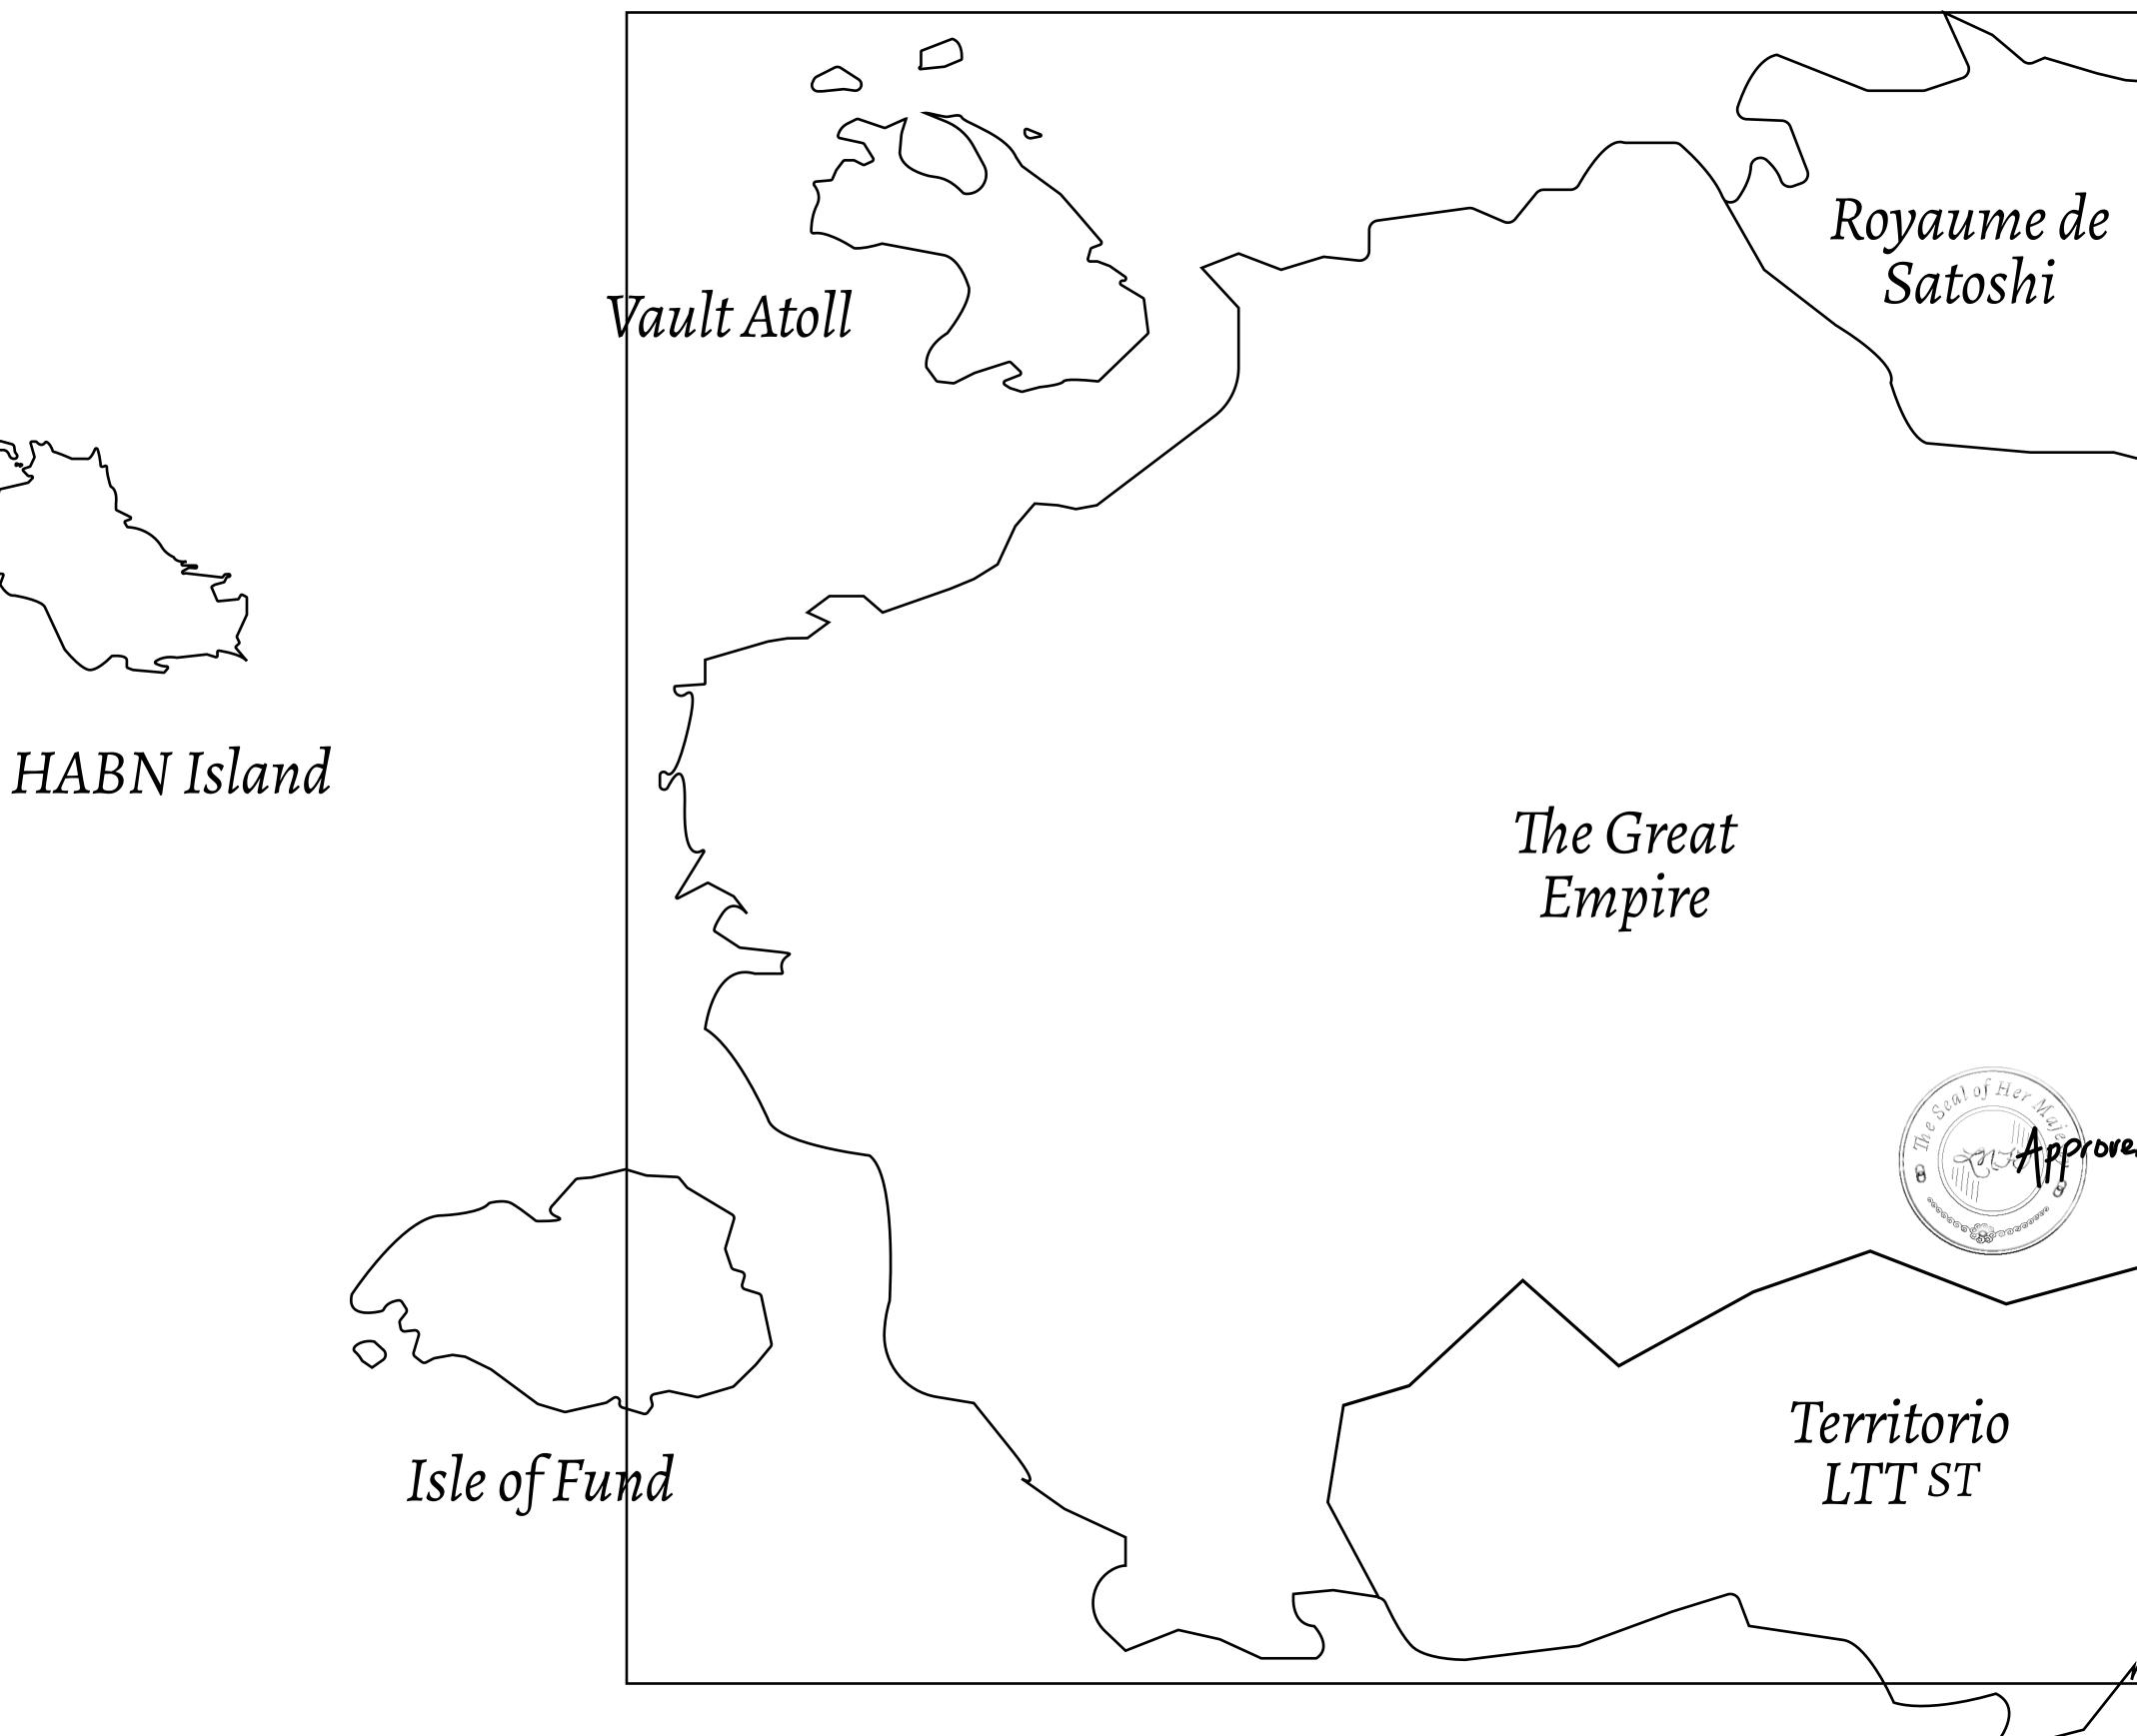

#### GEOGRAPHY

COASTLINE BORDERS HIGHEST POINT LOWEST POINT PLOTS SCALE

462.64 KM (287.47 MILES) MOUNT ARES +8120 M NFT PORT 0 M 2284 1:50000

### OCEAN, ROYAUME DE SATOSHI, X BY SL & TERRITORIO LTT ST