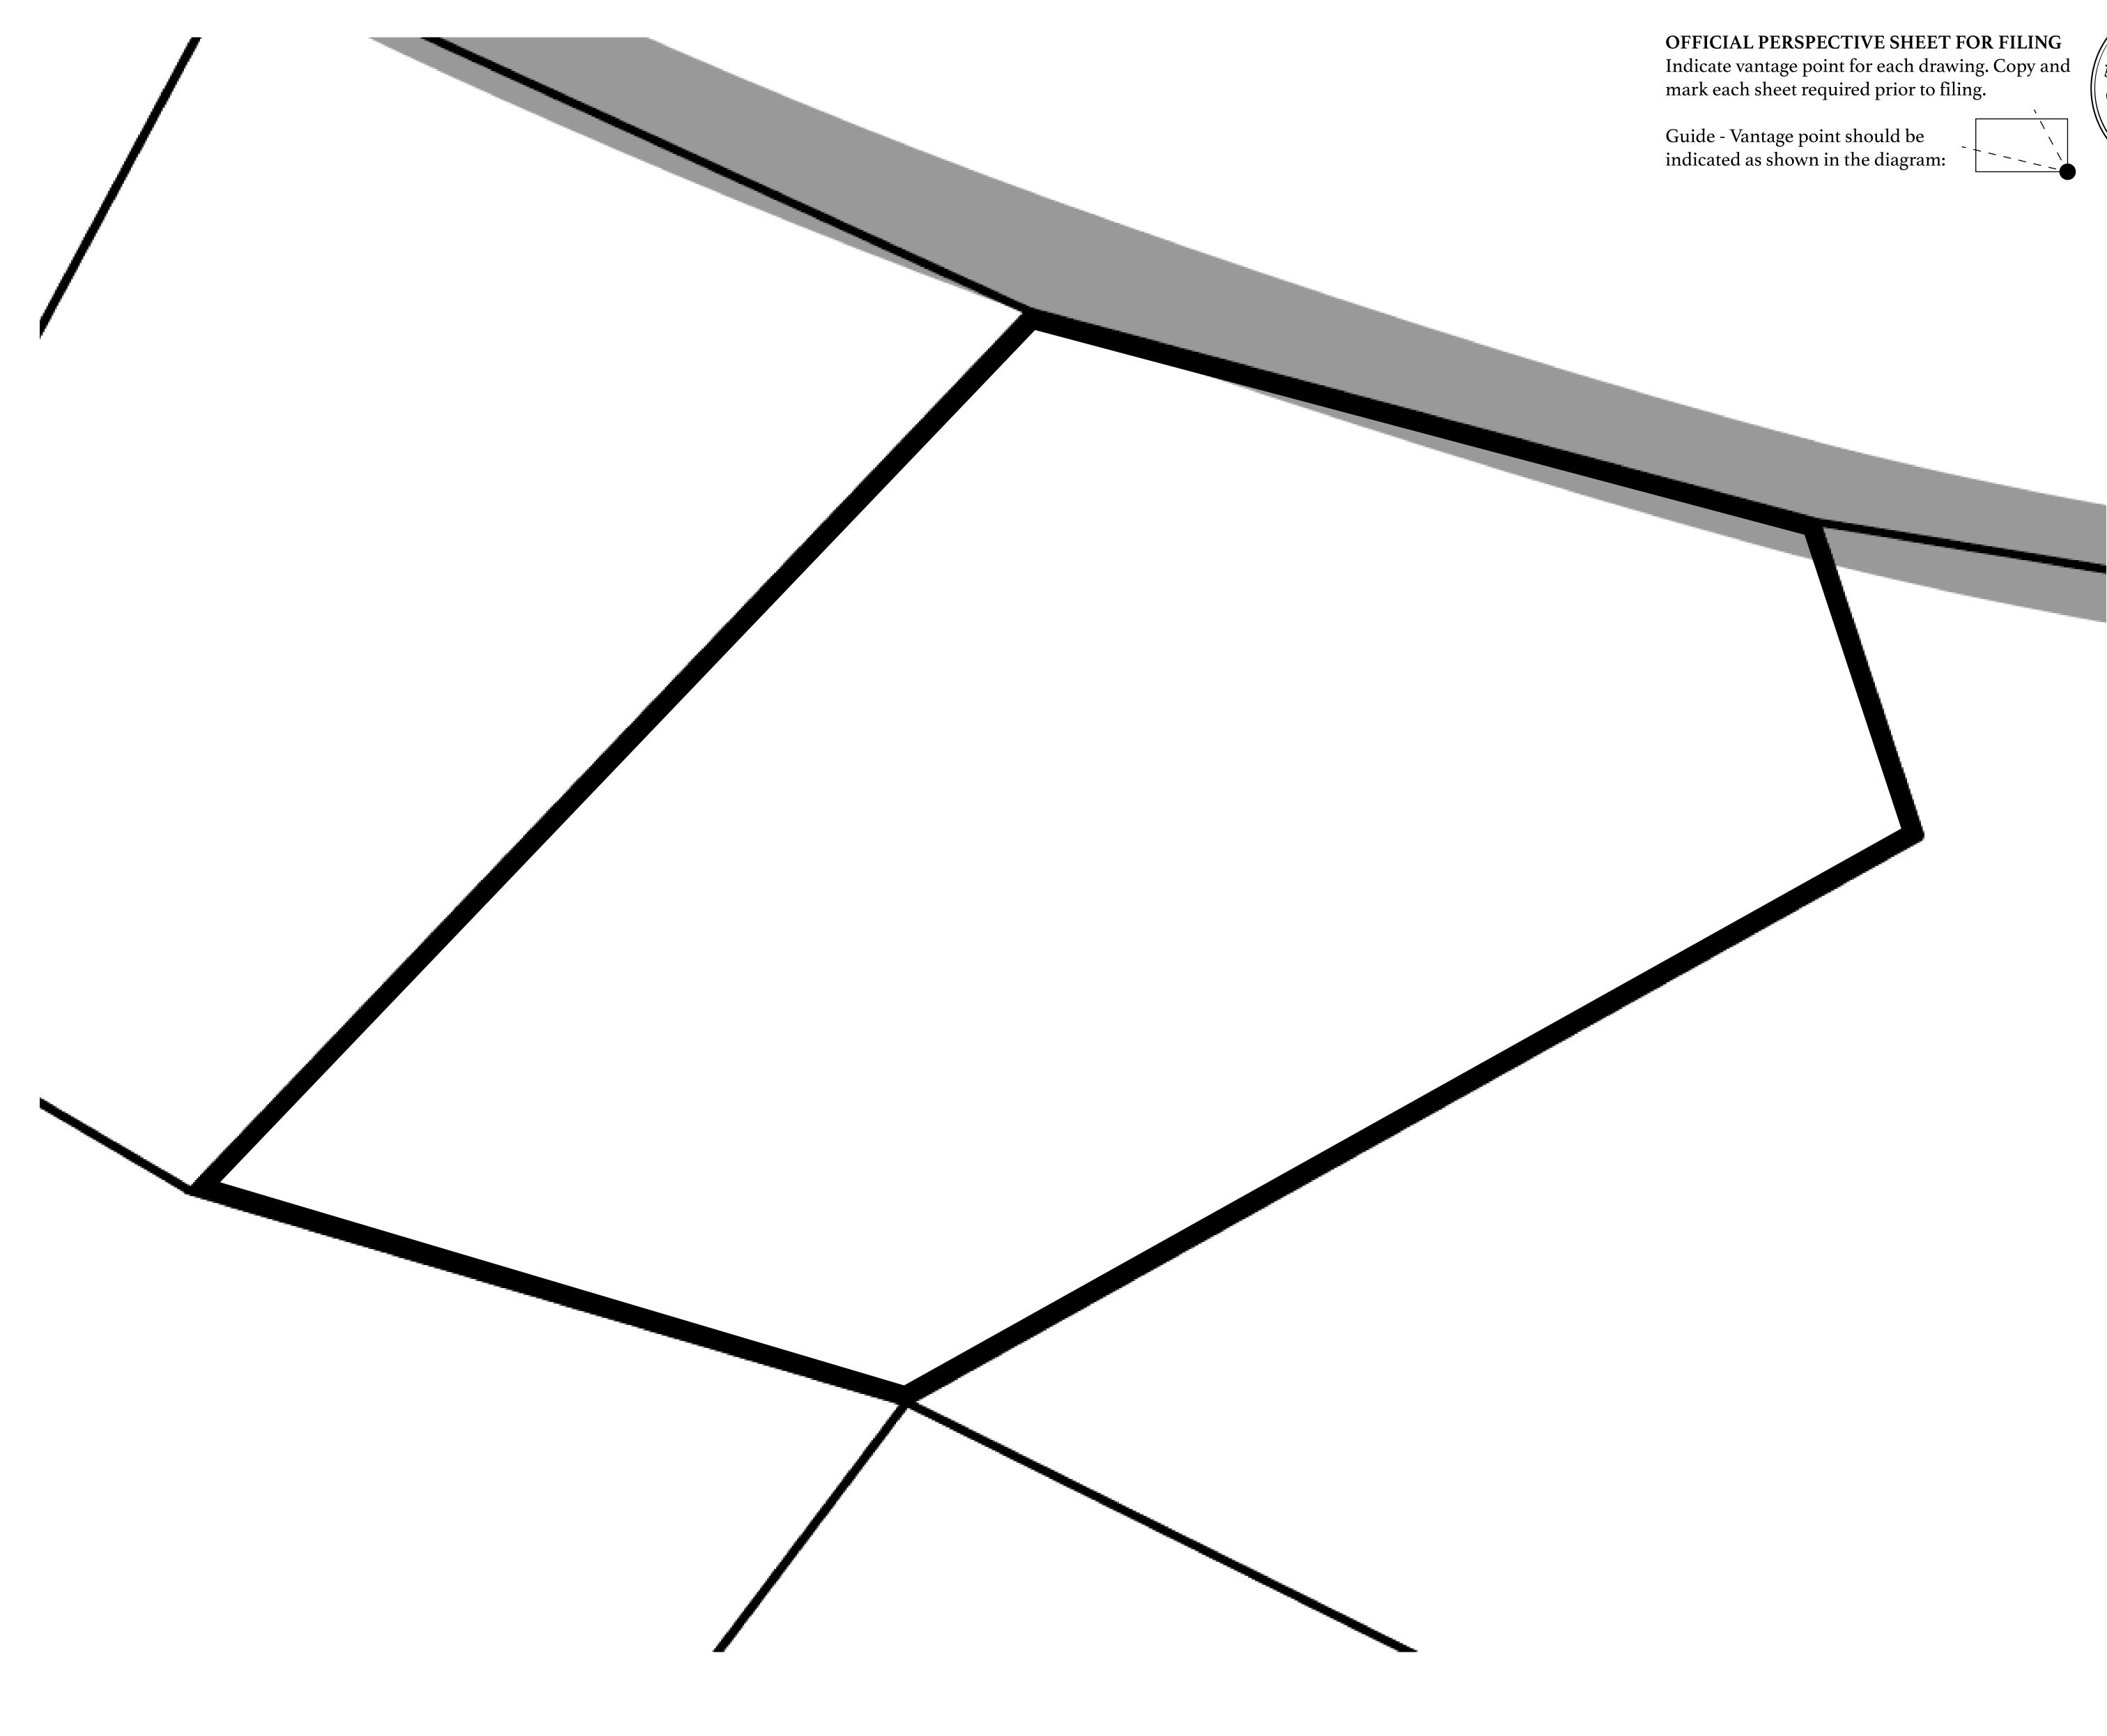

-GE: Share of 0.3% of all BUN sales (rewarded in Credits); Mint 4 NFT Stories

# \_OT L2171

## TI2180

|                                                                     | TITLE NUMBER |                  |     |               |
|---------------------------------------------------------------------|--------------|------------------|-----|---------------|
| y                                                                   | L2172-221121 |                  |     |               |
| 'EMPIRE                                                             | ISSUED       | 22 November 2021 | bj. | SCALE 1/50000 |
| hare of 0.3% of all BUN sales based on number of NFT Stories minted |              |                  |     |               |

### PLOT L2172 BOUNDARY: 2.27 KM





### ATOLL BAY