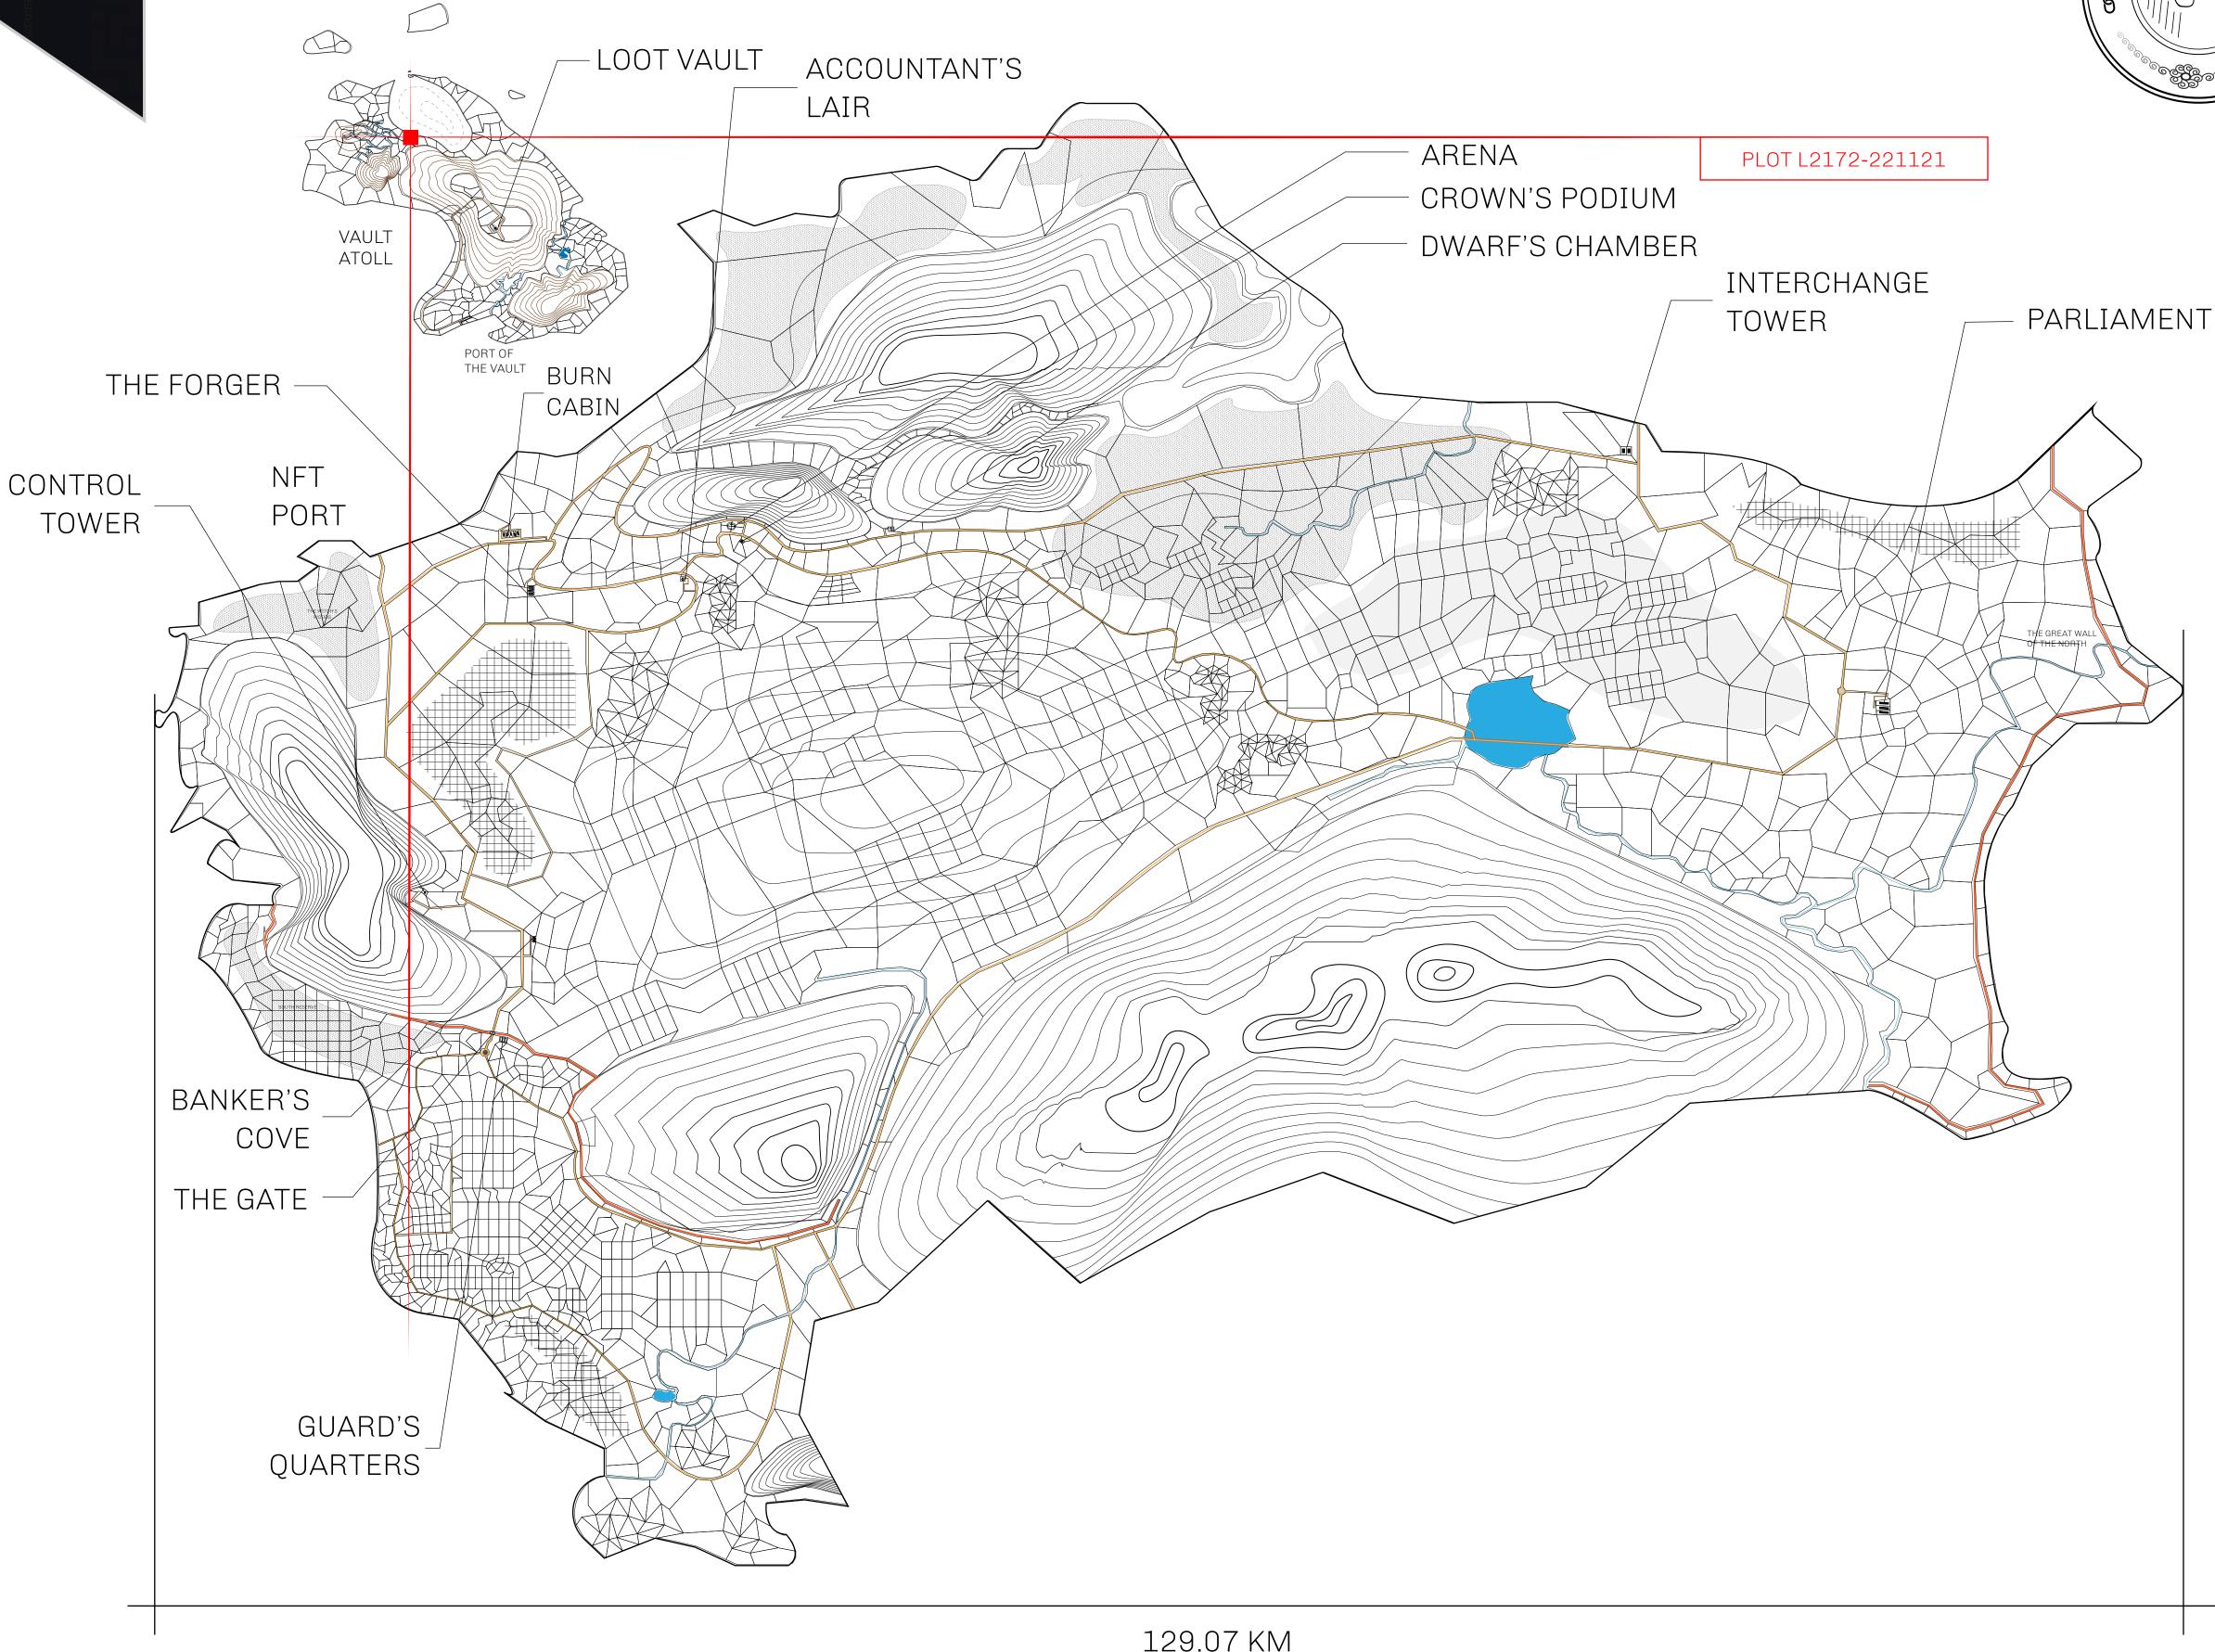

#### HER MAJESTY'S GATED WORLD

As an economic and ruling powerhouse, the Great Empire controls the issuance and trade of BUN, LTT, and USDC reward credits. Decisions by its sitting parliamentarians affect Loot NFT World. Following the last war, border controls are tight and only invitees can enter. Each Sunday, all eyes focus on the Arena and the Crown's Podium, where battle-bidding auctions rage. The battle pit is not for the fainthearted and strategy plays a crucial role in winning.

#### GEOGRAPHY

COASTLINE BORDERS HIGHEST POINT LOWEST POINT PLOTS SCALE

462.64 KM (287.47 MILES) MOUNT ARES +8120 M NFT PORT 0 M 2284 1:50000

### PLOT L2172 BOUNDARY: 2.27 KM

### ATOLL BAY