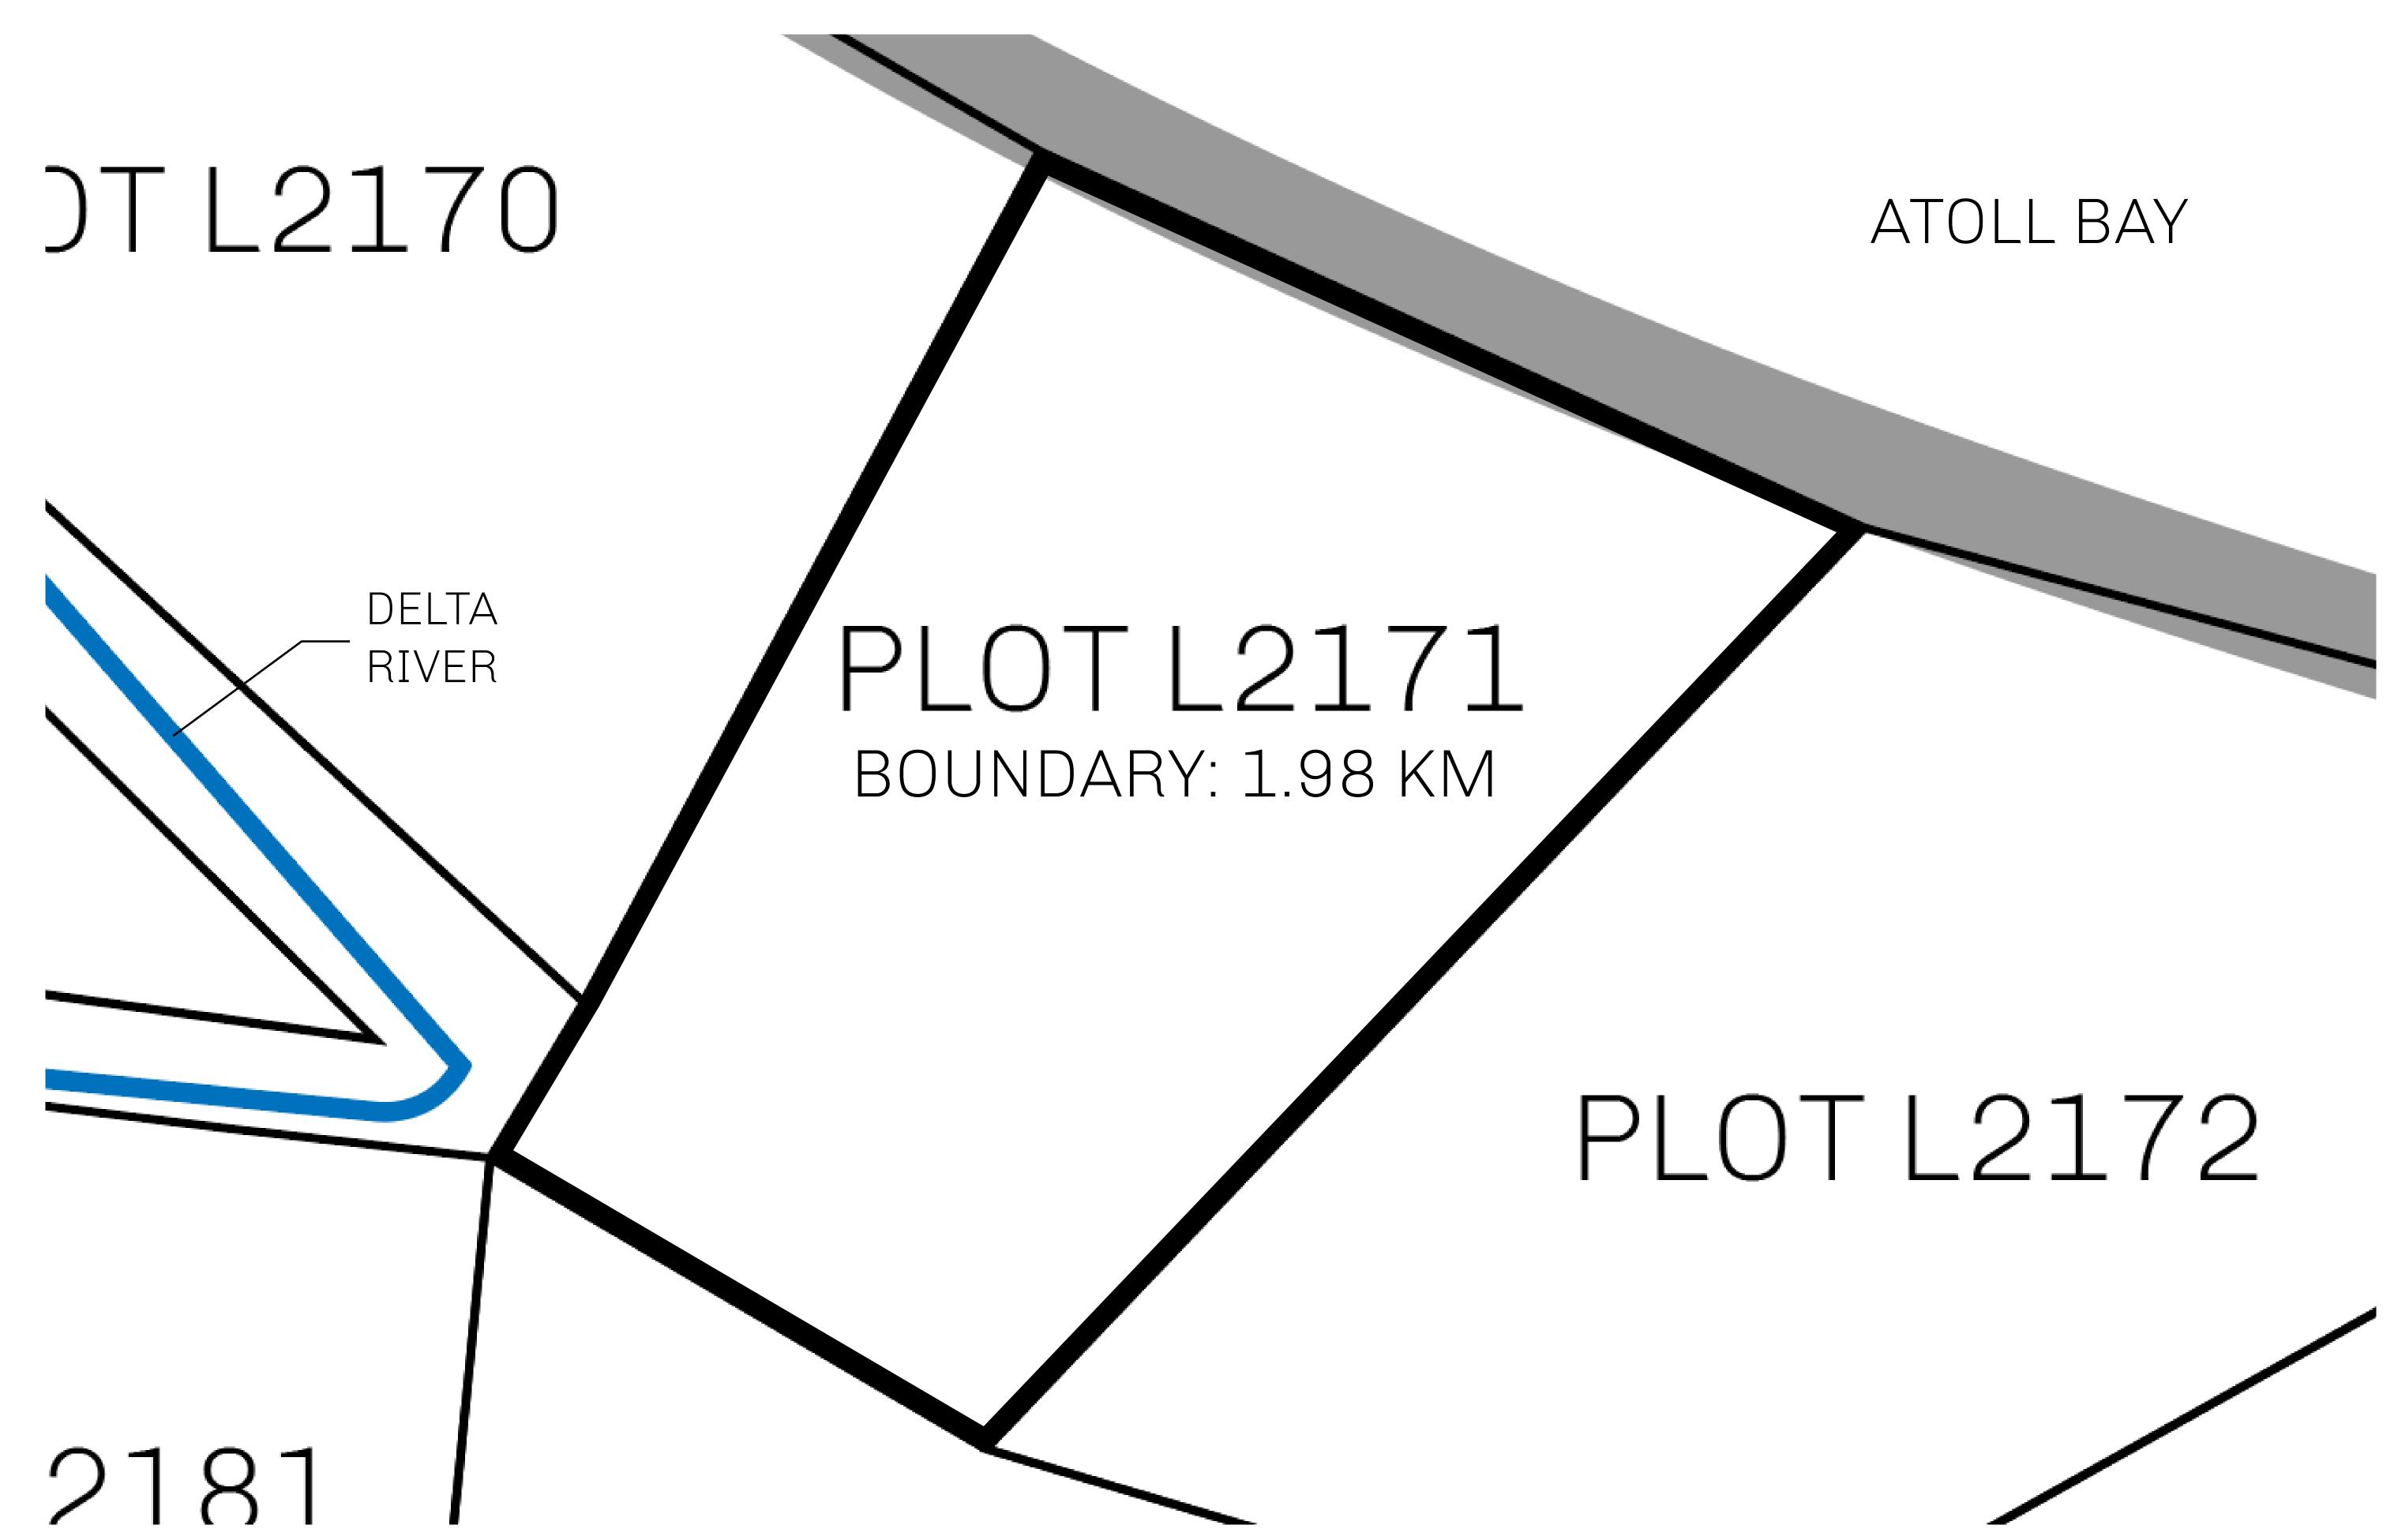

## GEOGRAPHY

COASTLINE 462.64 KM (287.47 MILES)

BORDERS OCEAN, ROYAUME DE SATOSHI, X BY SL & TERRITORIO LTT ST

HIGHEST POINT MOUNT ARES +8120 M

LOWEST POINT NFT PORT 0 M

PLOTS 2284 SCALE 1:50000

## H.M. LNFT Land Registry

TITLE NUMBER

L2171-221121

ADMINISTRATIVE AREA

THE GREAT EMPIRE

ISSUED 22 November 2021

SCALE 1/50000

OWNER ENTITLEMENT