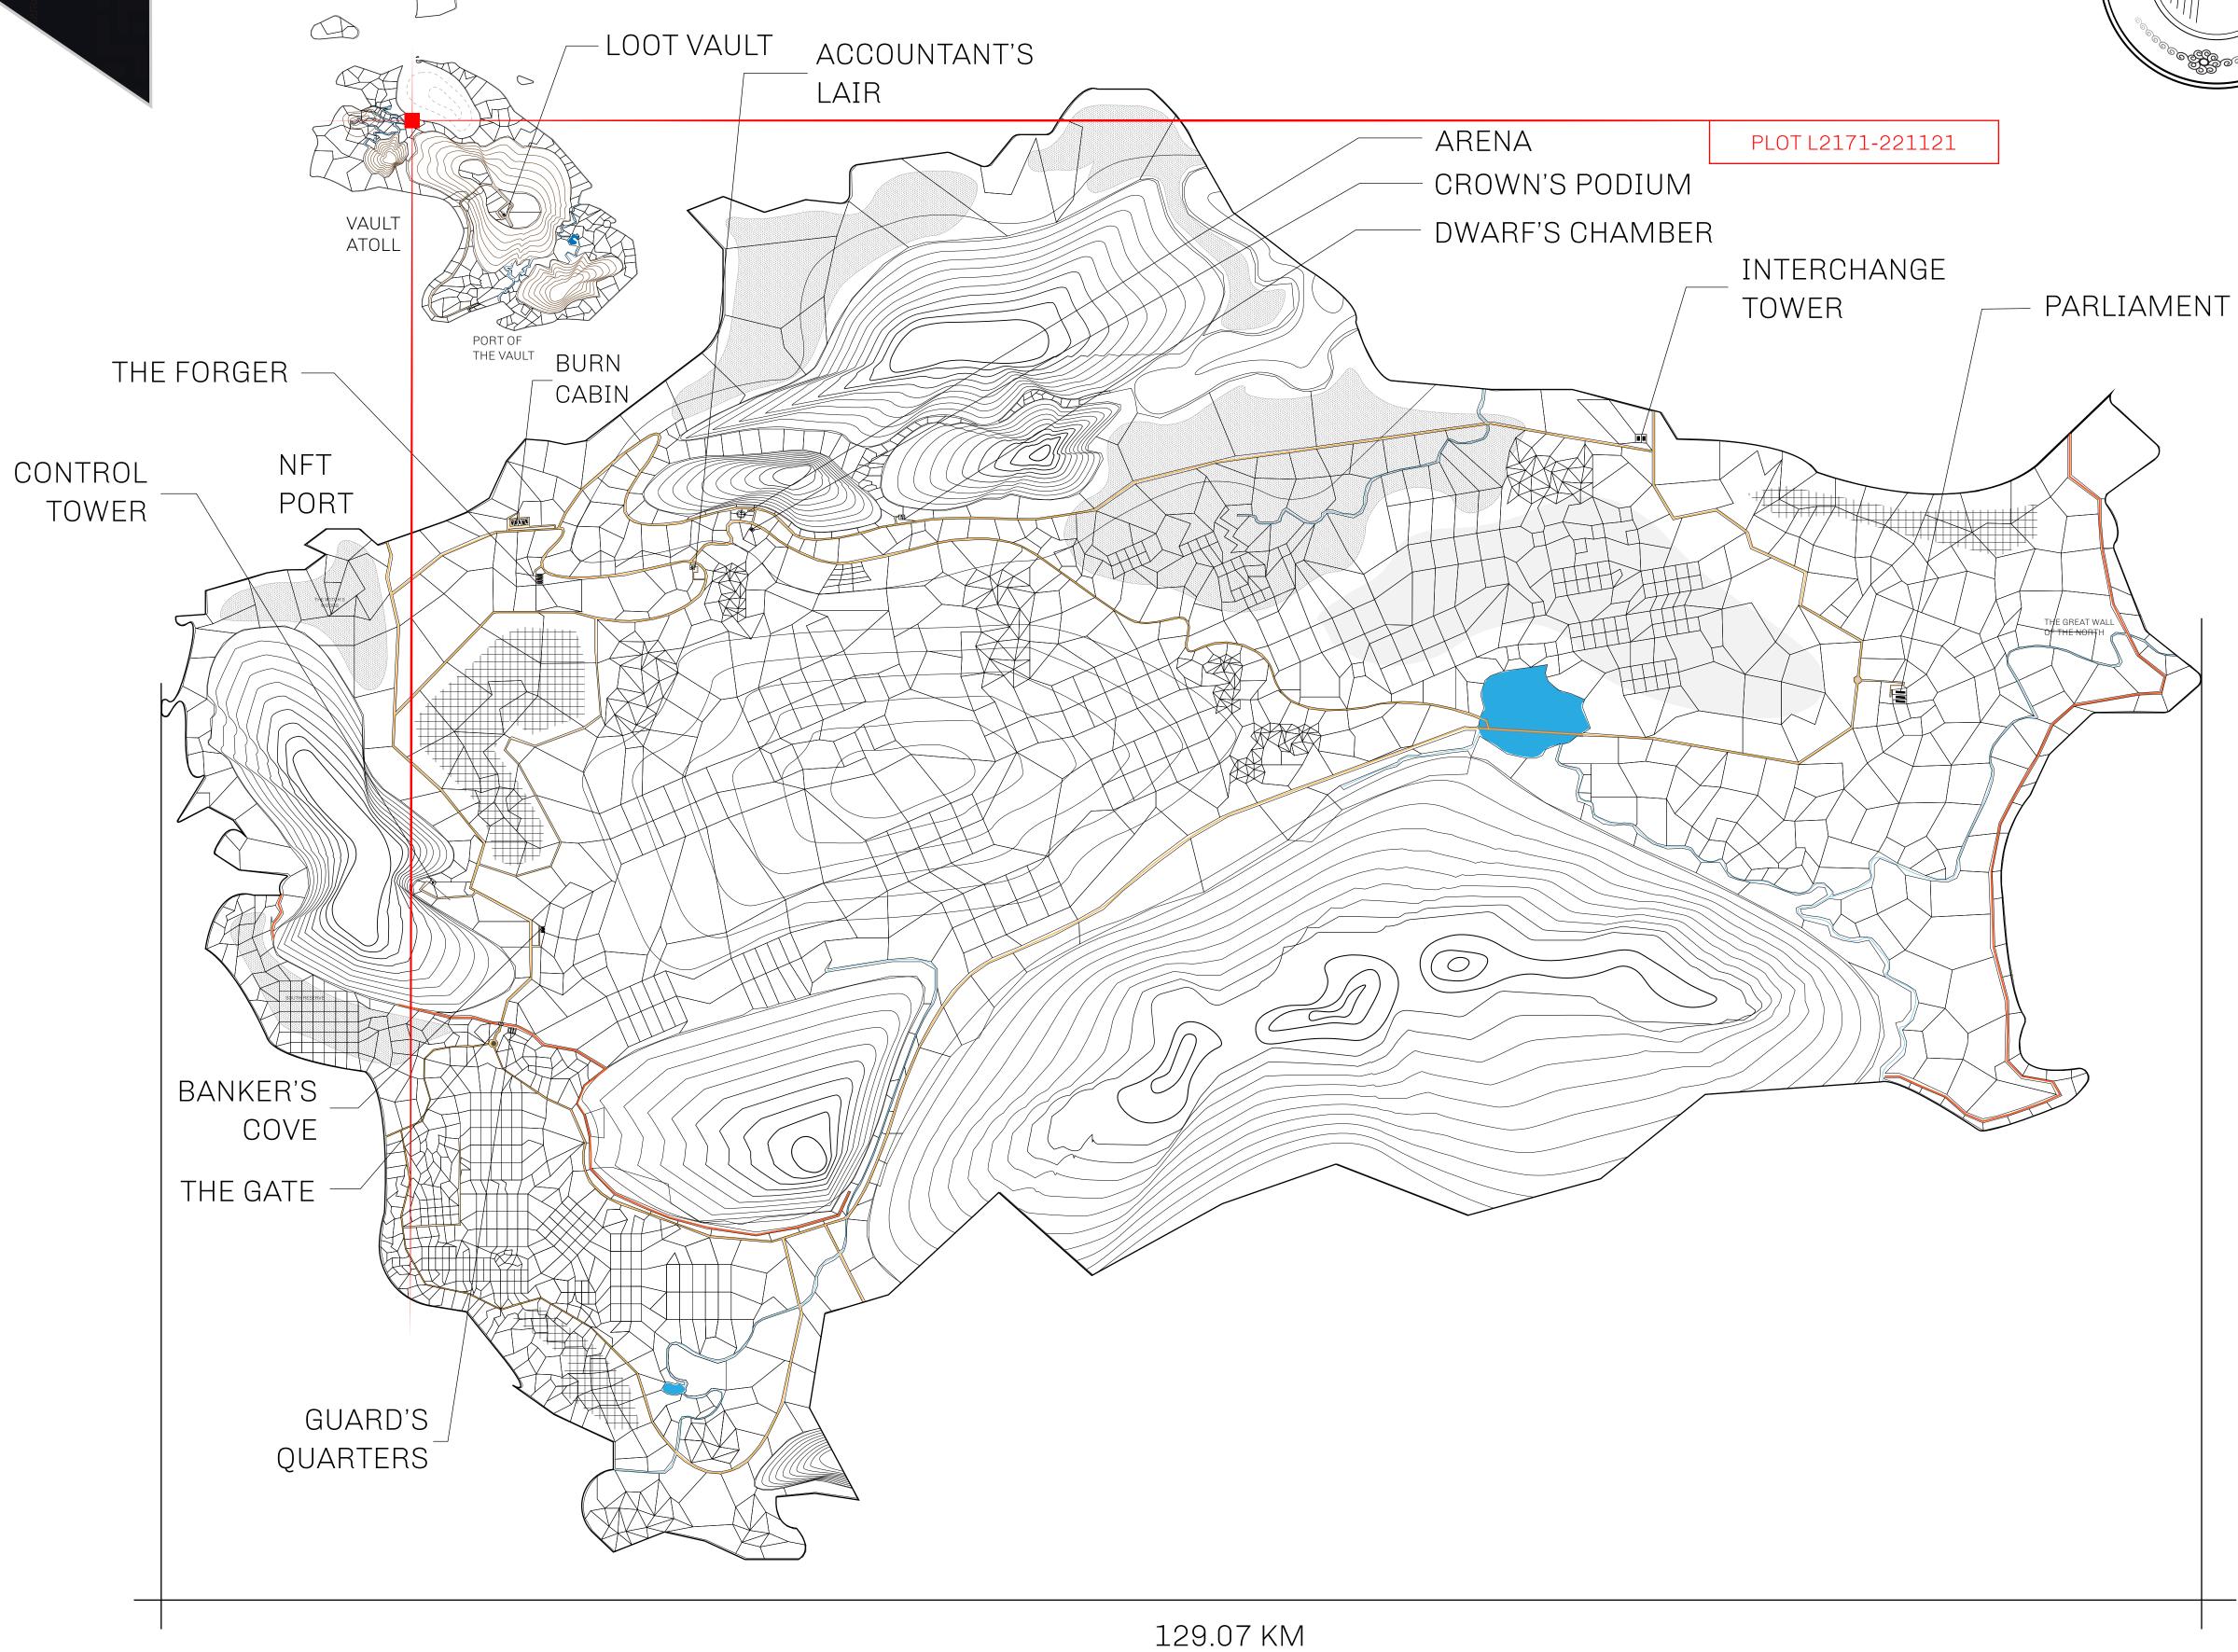

## HER MAJESTY'S GATED WORLD

As an economic and ruling powerhouse, the Great Empire controls the issuance and trade of BUN, LTT, and USDC reward credits. Decisions by its sitting parliamentarians affect Loot NFT World. Following the last war, border controls are tight and only invitees can enter. Each Sunday, all eyes focus on the Arena and the Crown's Podium, where battle-bidding auctions rage. The battle pit is not for the fainthearted and strategy plays a crucial role in winning.

## GEOGRAPHY

COASTLINE 462.64 KM (287.47 MILES)

BORDERS OCEAN, ROYAUME DE SATOSHI, X BY SL & TERRITORIO LTT ST

HIGHEST POINT MOUNT ARES +8120 M

LOWEST POINT NFT PORT 0 M

PLOTS 2284 SCALE 1:50000

## H.M. LNFT Land Registry

TITLE NUMBER

L2171-221121

ADMINISTRATIVE AREA

THE GREAT EMPIRE

ISSUED 22 November 2021

SCALE 1/50000

OWNER ENTITLEMENT