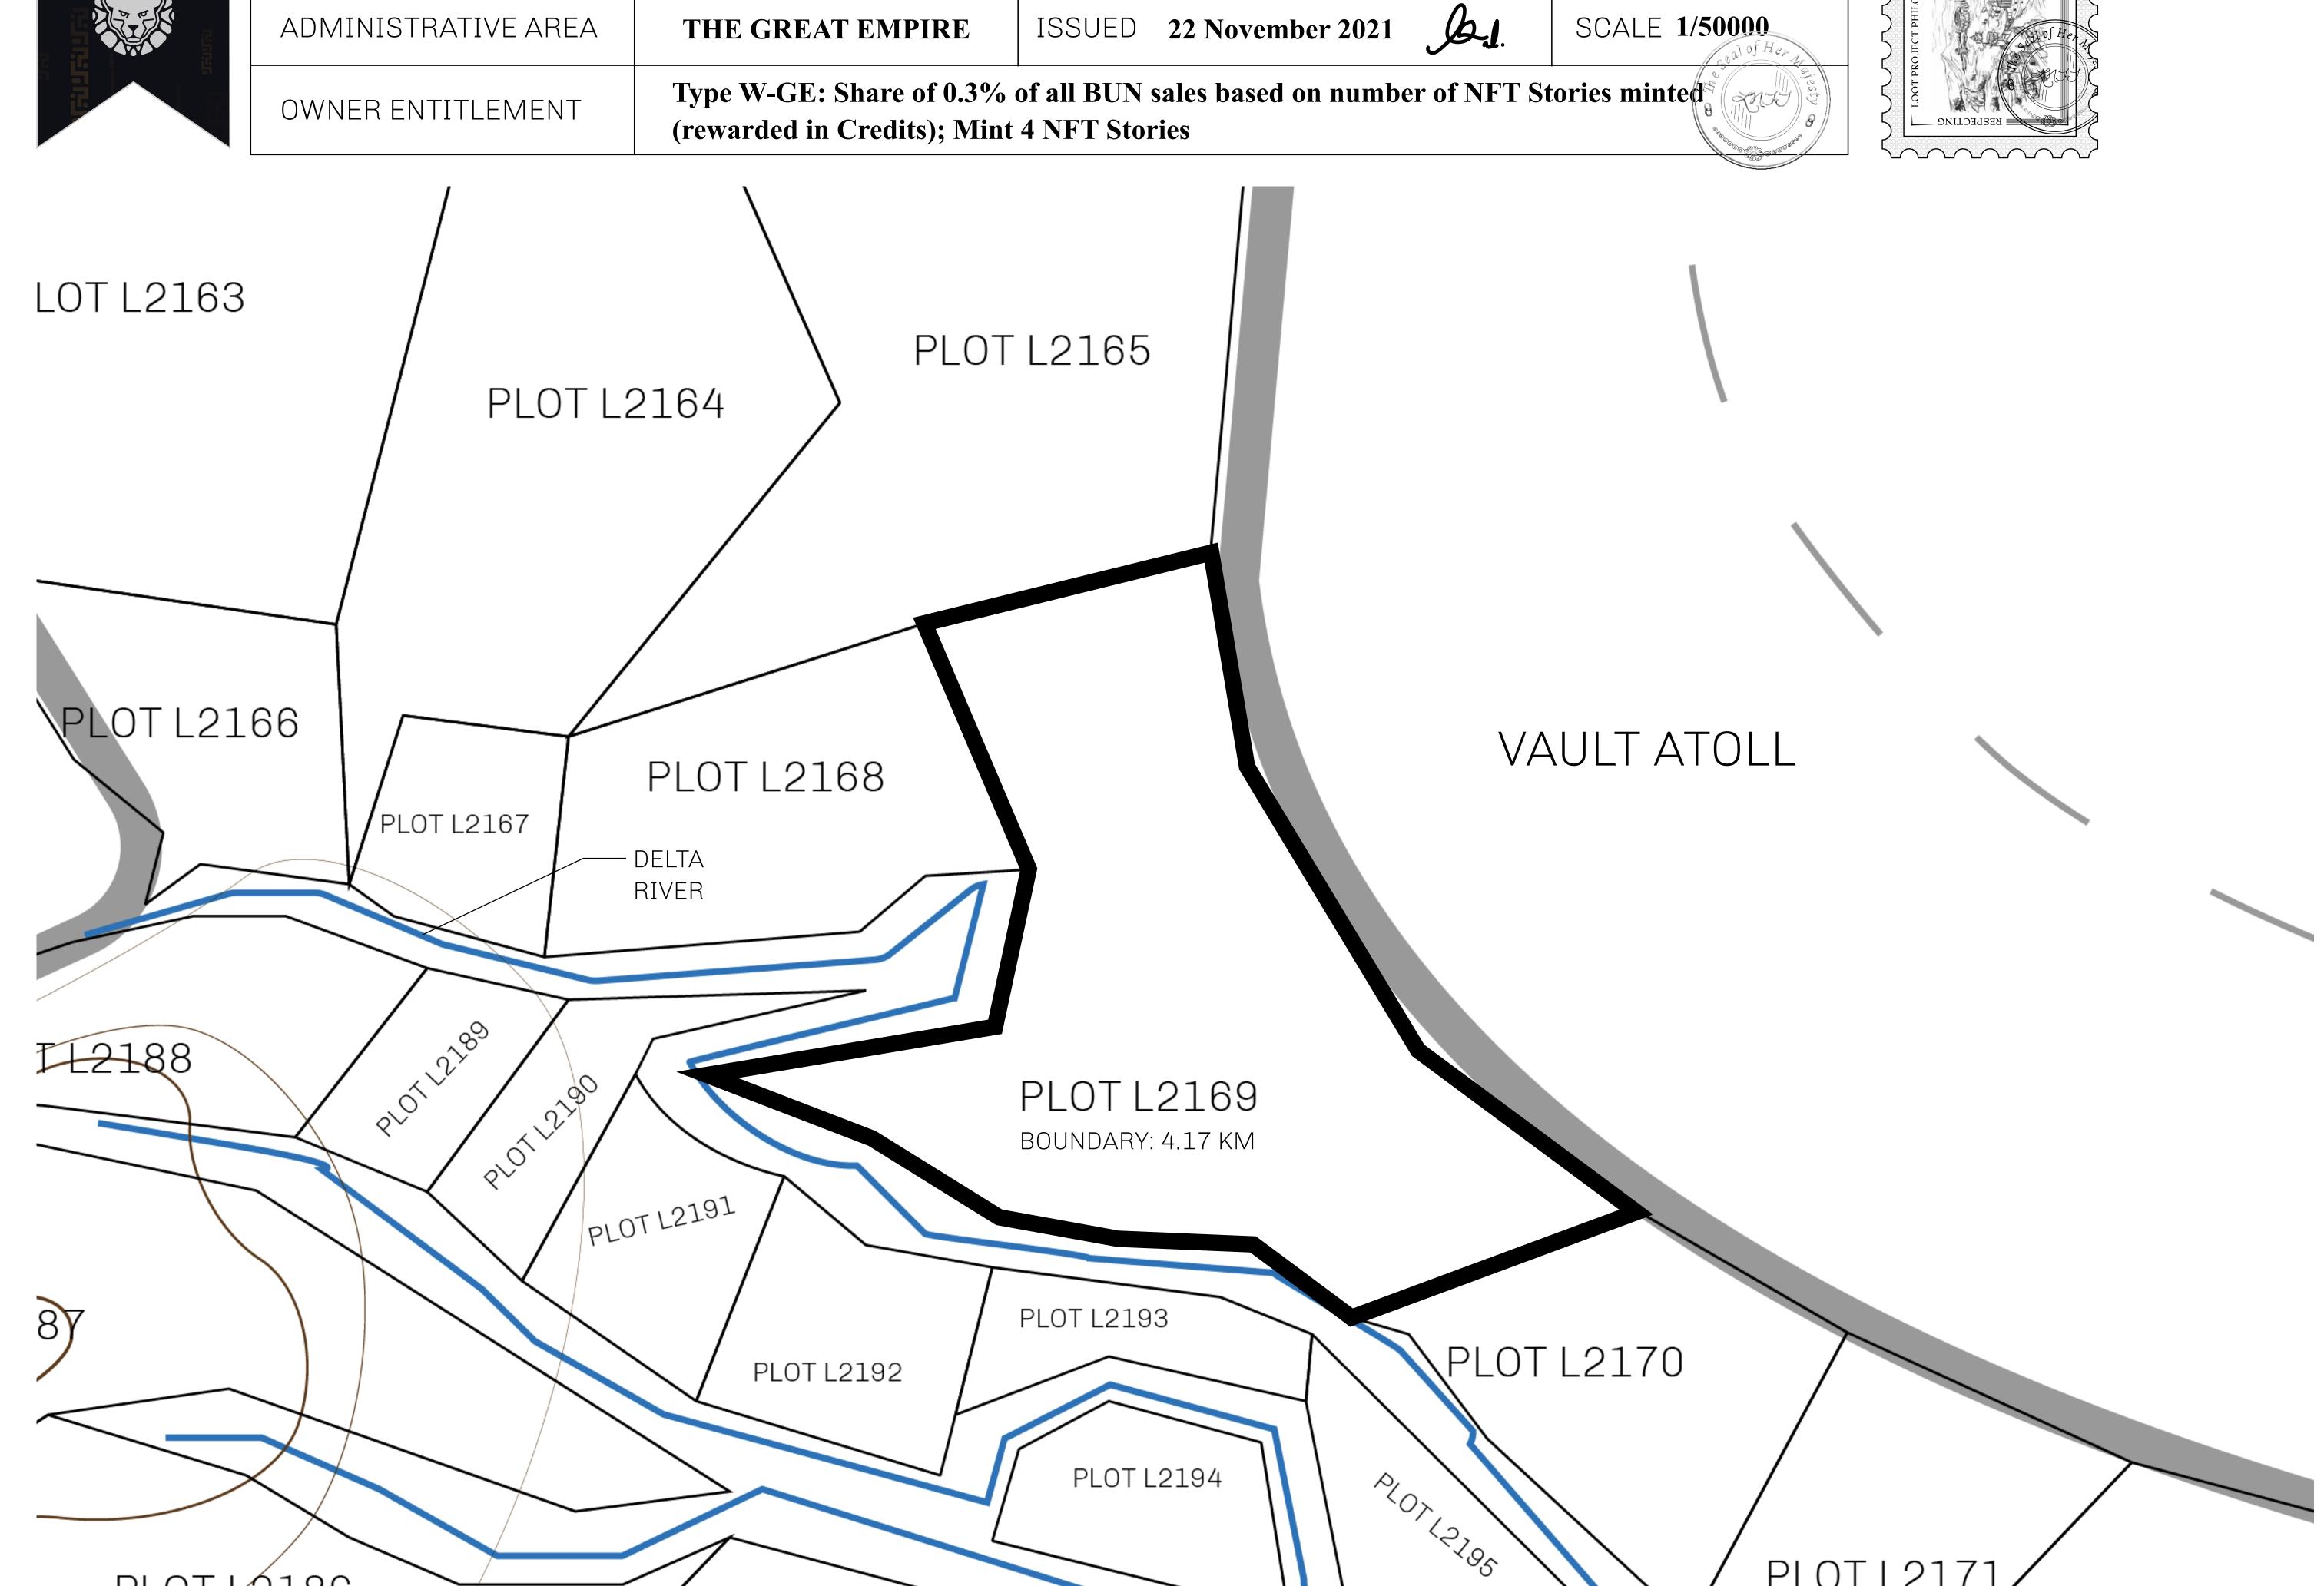

## GEOGRAPHY

COASTLINE 462.64 KM (287.47 MILES)

BORDERS OCEAN, ROYAUME DE SATOSHI, X BY SL & TERRITORIO LTT ST

HIGHEST POINT MOUNT ARES +8120 M

LOWEST POINT NFT PORT 0 M

PLOTS 2284 SCALE 1:50000

## H.M. LNFT Land Registry

L2169-221121

TITLE NUMBER

PLOT L2171

PLOT L2186