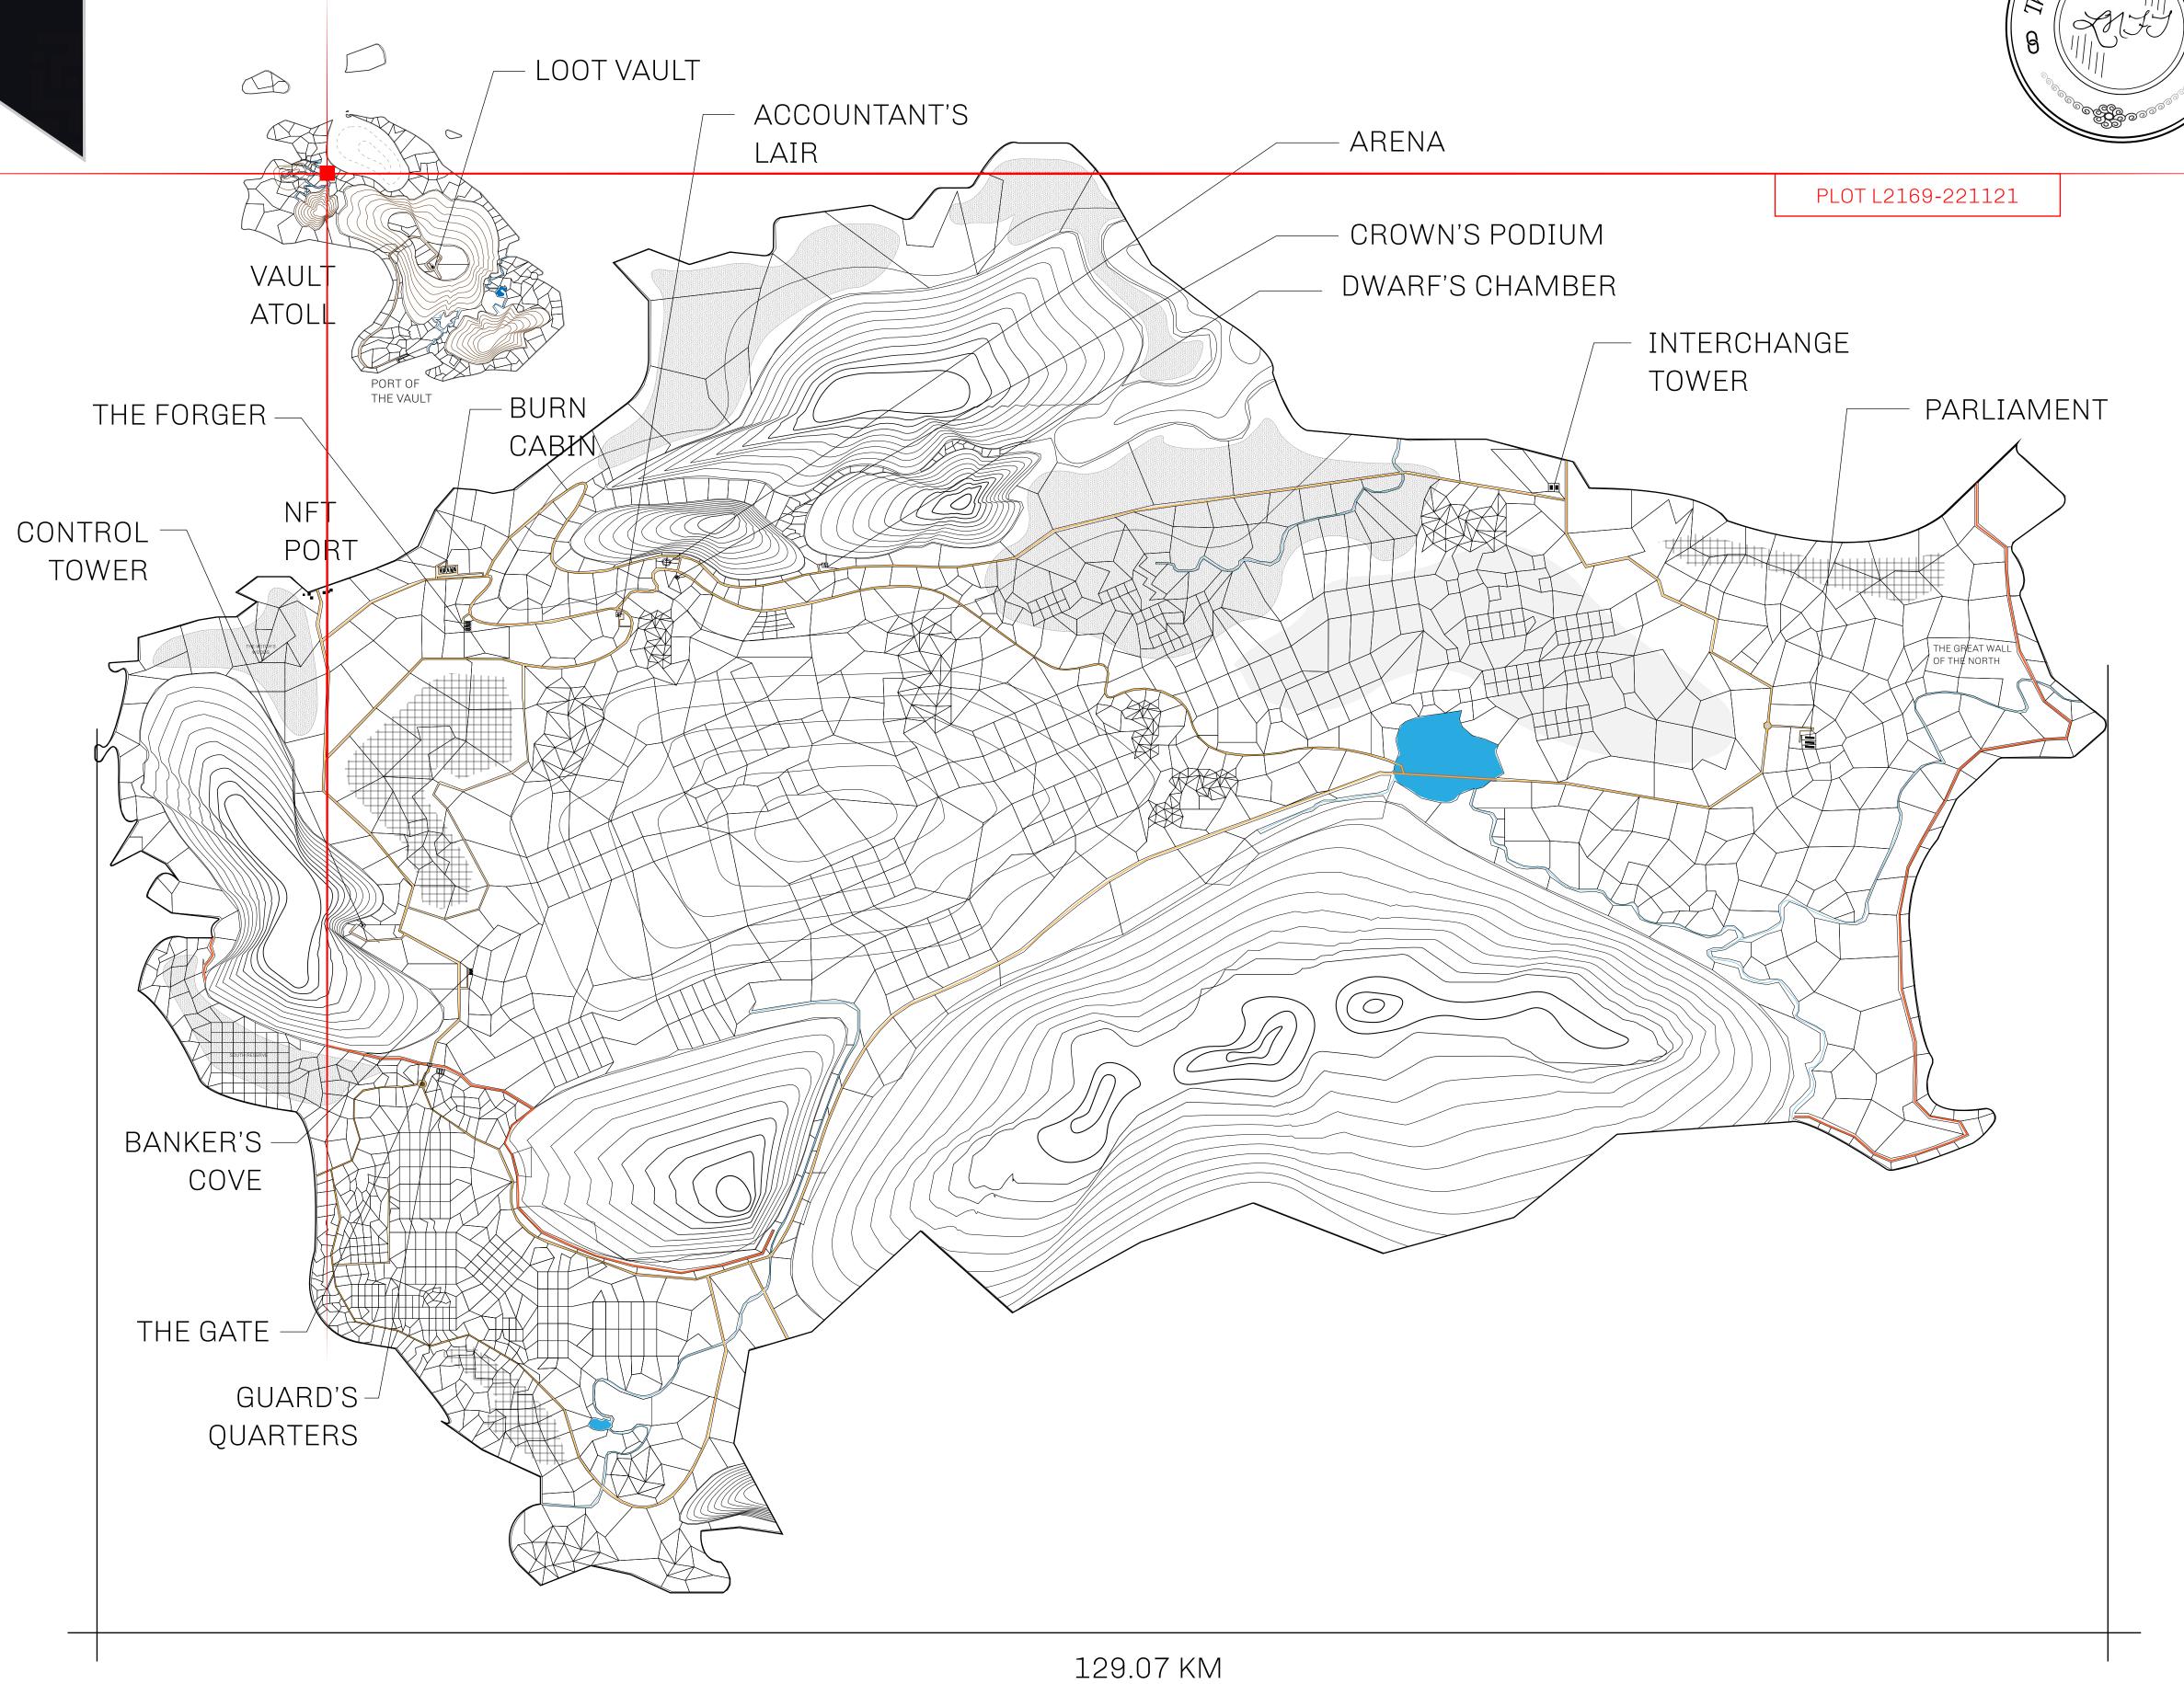

## HER MAJESTY'S GATED WORLD

The largest surface area of all of the realms, the great empire is the most populous country and second only as economic powerhouse to X by SL. Within its borders, the parliament sits, banks issue BUN, LTT, and USDC credits, auctions happen in the arena, NFTs are minted and custodied, in addition to containing other commercial activities. Following the last war, border controls are tight and only persons invited can come in.

## GEOGRAPHY

COASTLINE 462.64 KM (287.47 MILES)

BORDERS OCEAN, ROYAUME DE SATOSHI, X BY SL & TERRITORIO LTT ST

HIGHEST POINT MOUNT ARES +8120 M

LOWEST POINT NFT PORT 0 M

PLOTS 2284 SCALE 1:50000

## H.M. LNFT Land Registry

L2169-221121

TITLE NUMBER

PLOT L2171

PLOT L2186