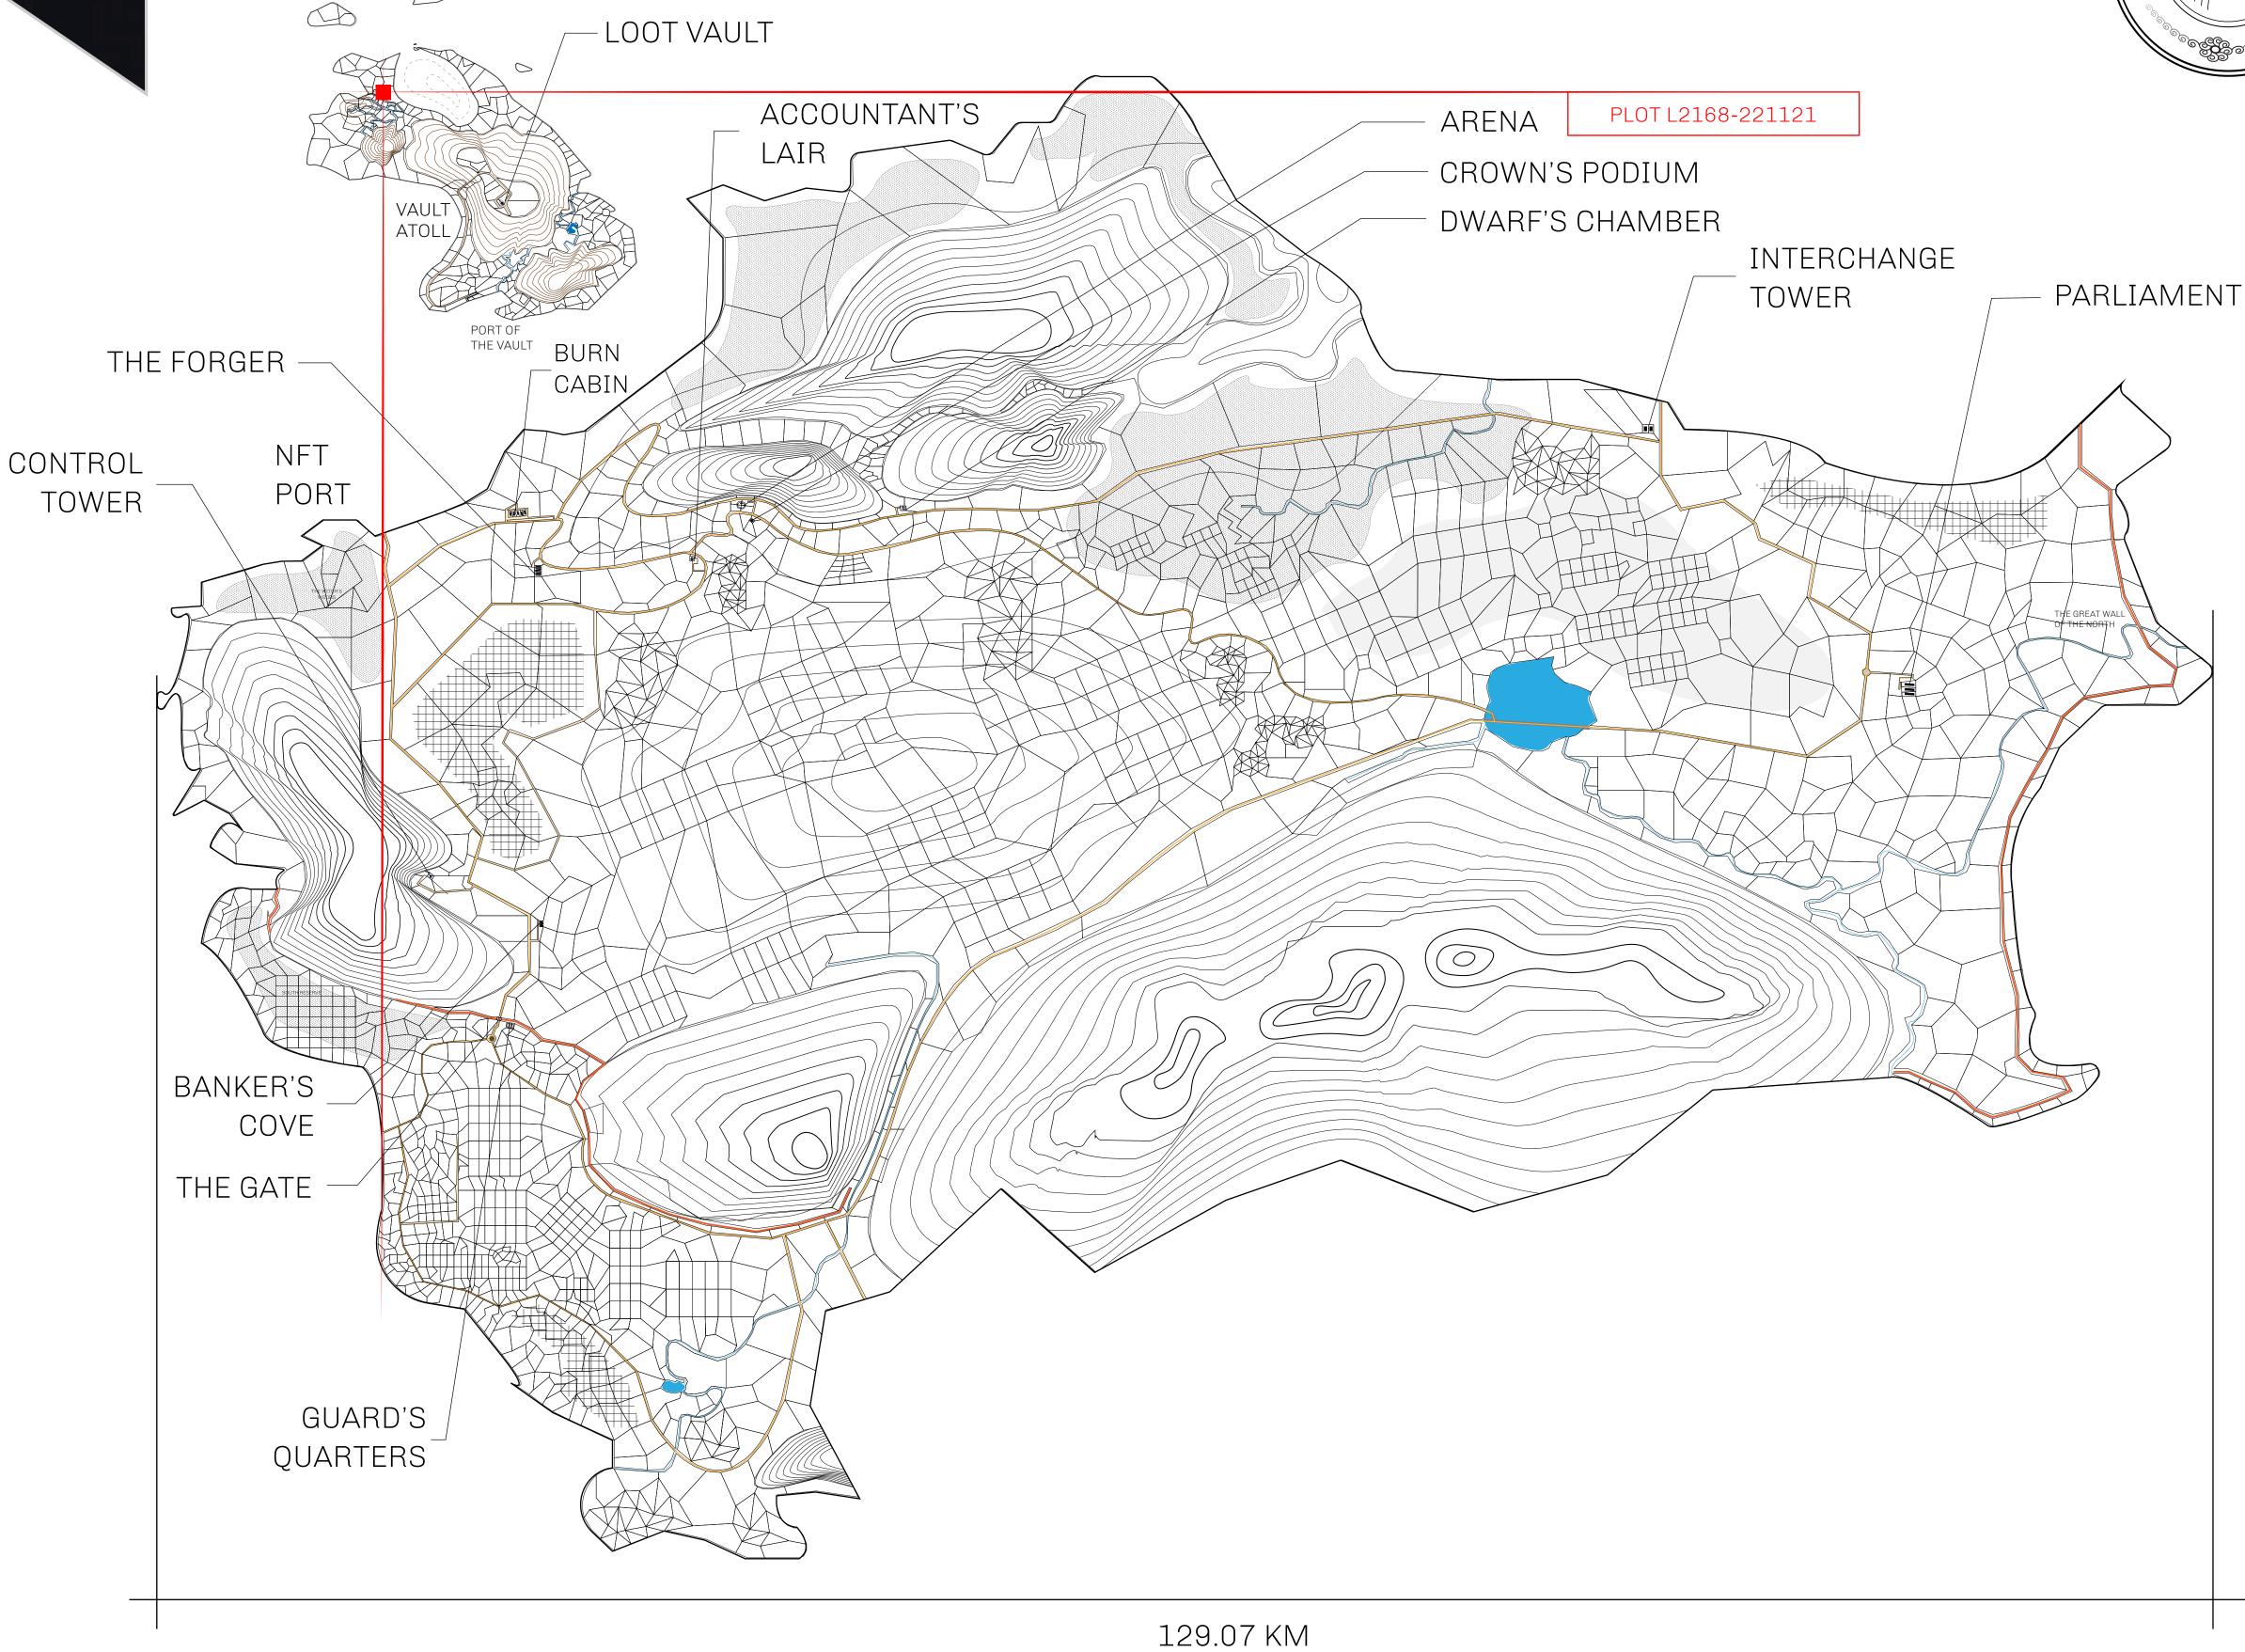

#### GEOGRAPHY

COASTLINE BORDERS HIGHEST POINT LOWEST POINT PLOTS SCALE

462.64 KM (287.47 MILES) OCEAN, ROYAUME DE SATOSHI, X BY SL & TERRITORIO LTT ST MOUNT ARES +8120 M NFT PORT 0 M 2284 1:50000

## TL2167

|        | TITLE NUMBER<br>L2168-221121 |                  |       |               |
|--------|------------------------------|------------------|-------|---------------|
| y      |                              |                  |       |               |
| EMPIRE | ISSUED                       | 22 November 2021 | Jo.J. | SCALE 1/50000 |
|        | -                            |                  |       | 0             |

# PLOT L2168 BOUNDARY: 2.01 KM

DELTA RIVER

OFFICIAL PERSPECTIVE SHEET FOR FILING