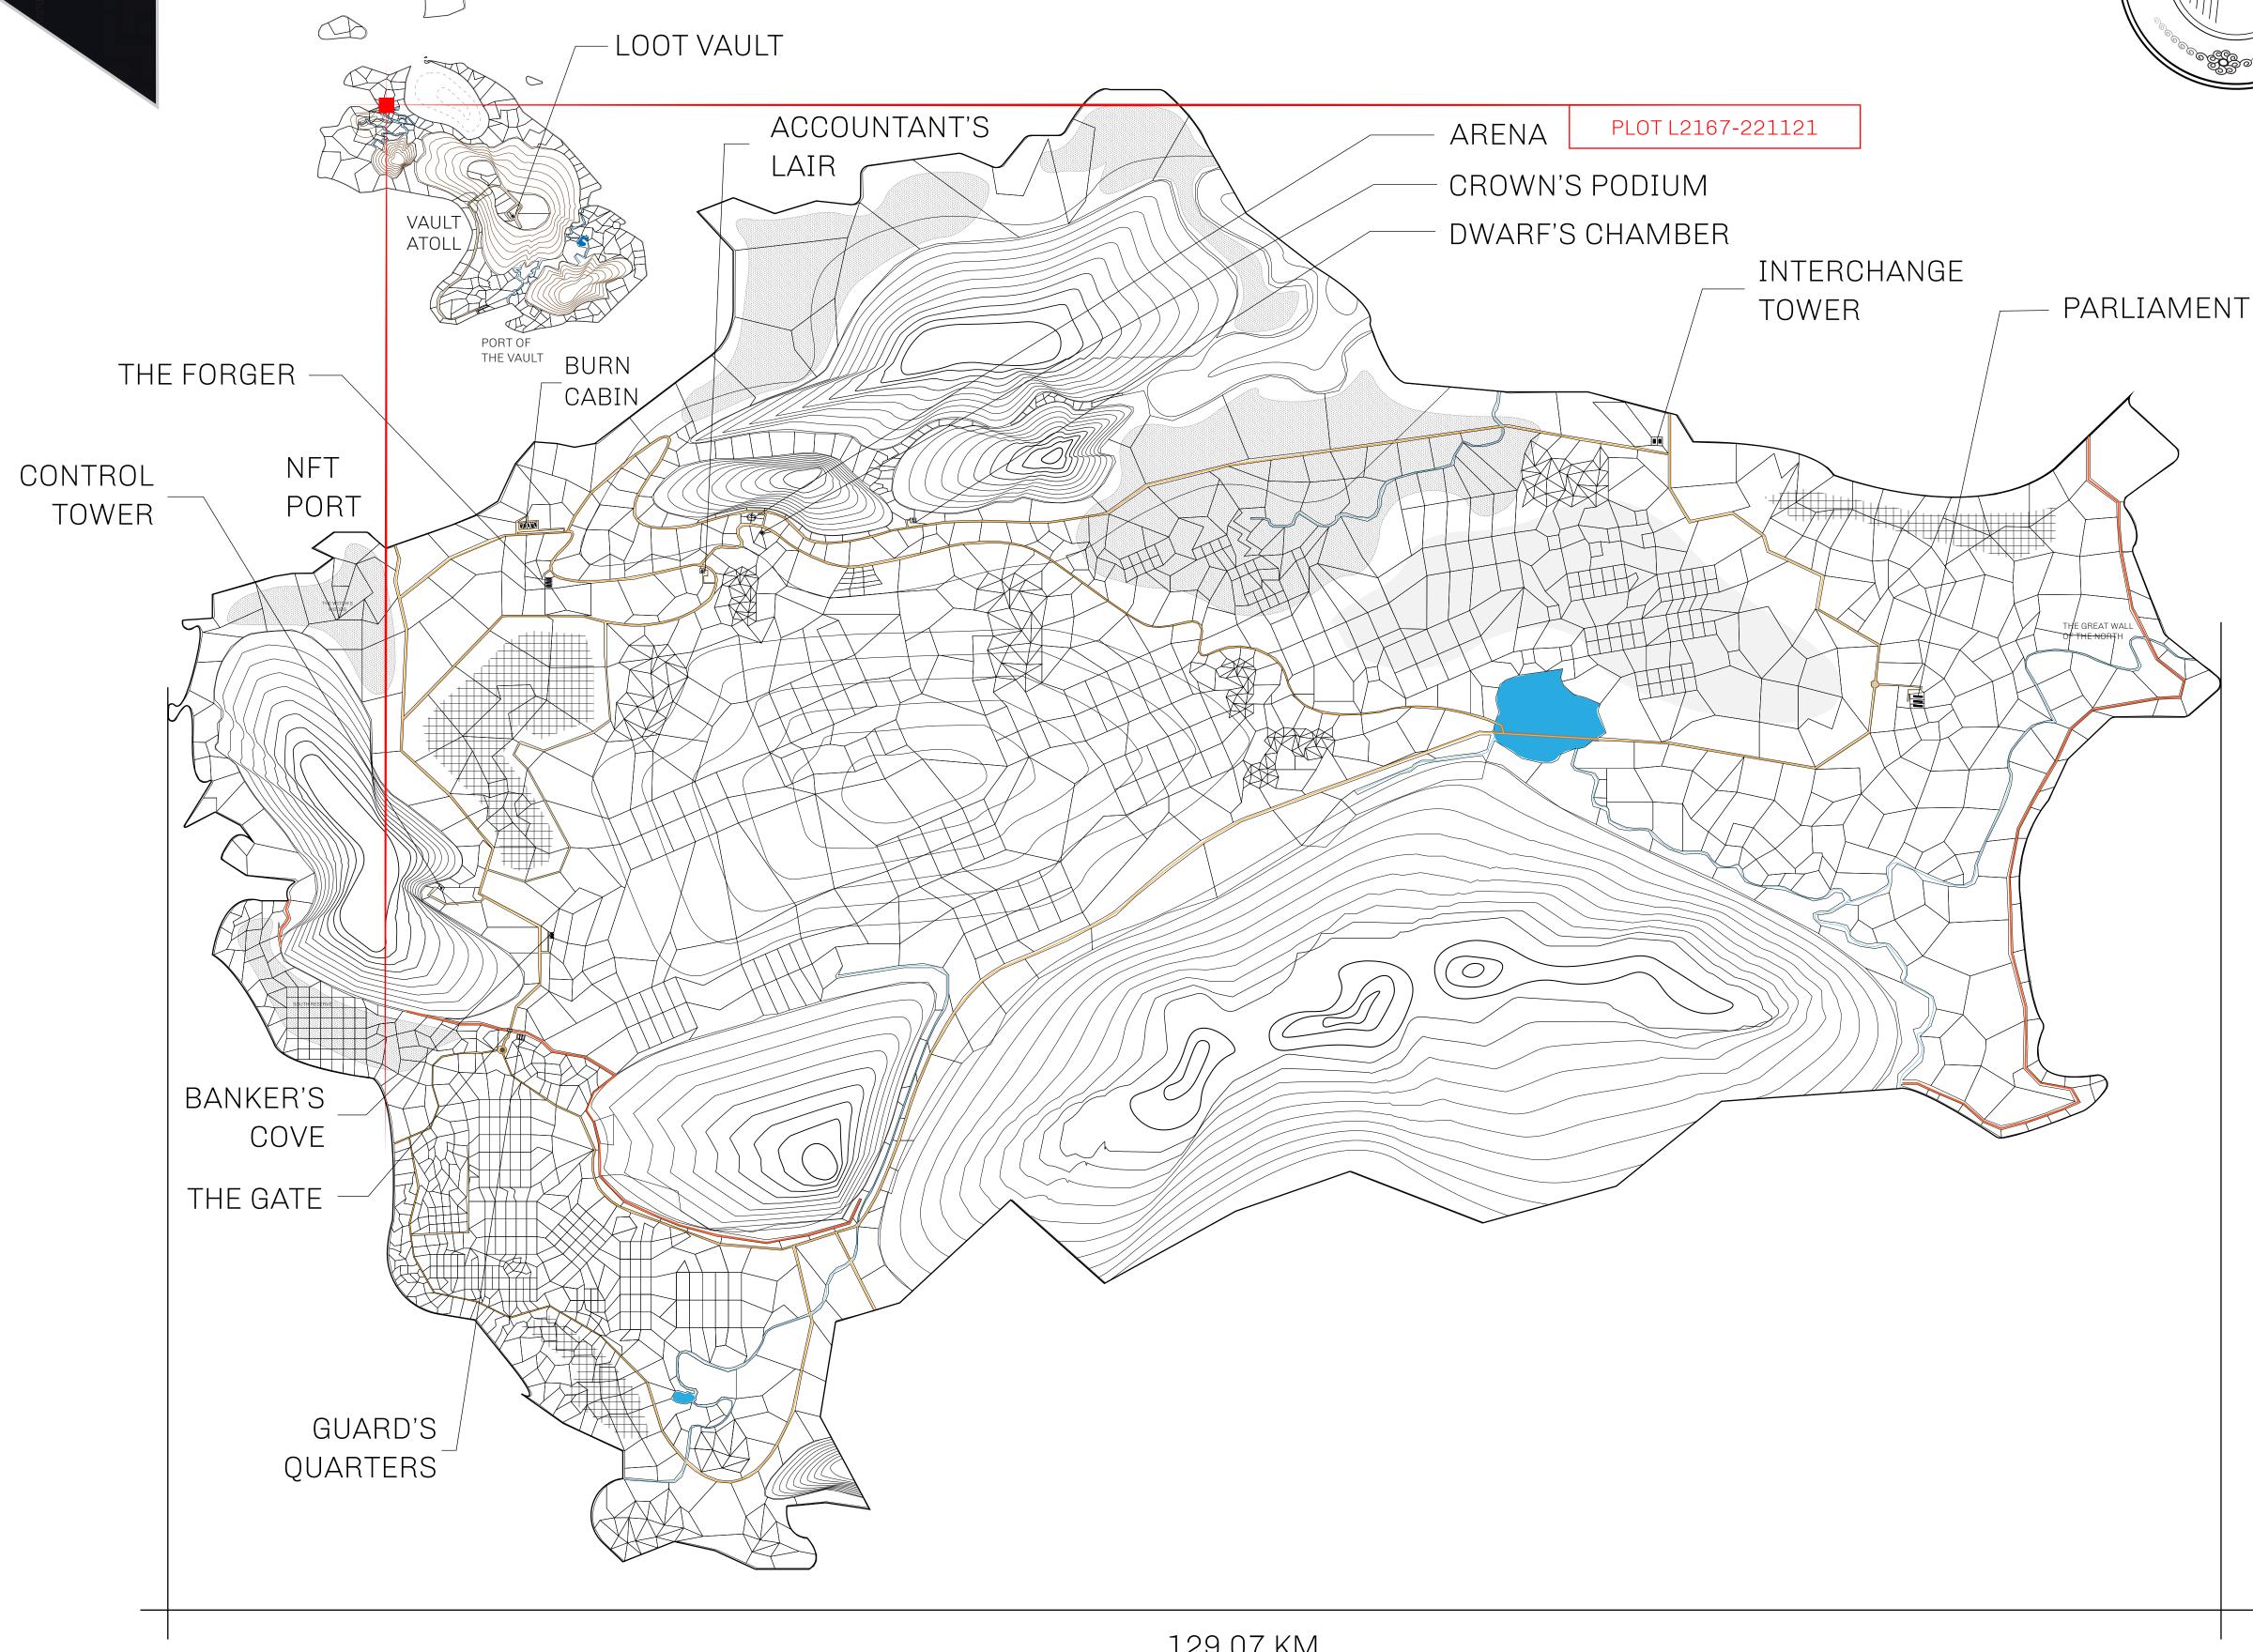

## GEOGRAPHY

COASTLINE 462.64 KM (287.47 MILES)

OCEAN, ROYAUME DE SATOSHI, X BY SL & TERRITORIO LTT ST BORDERS

HIGHEST POINT MOUNT ARES +8120 M

LOWEST POINT NFT PORT 0 M

PLOTS 2284 SCALE 1:50000

## H.M. LNFT Land Registry

TITLE NUMBER

L2167-221121

ADMINISTRATIVE AREA

THE GREAT EMPIRE

ISSUED 22 November 2021

SCALE 1/50000

OWNER ENTITLEMENT