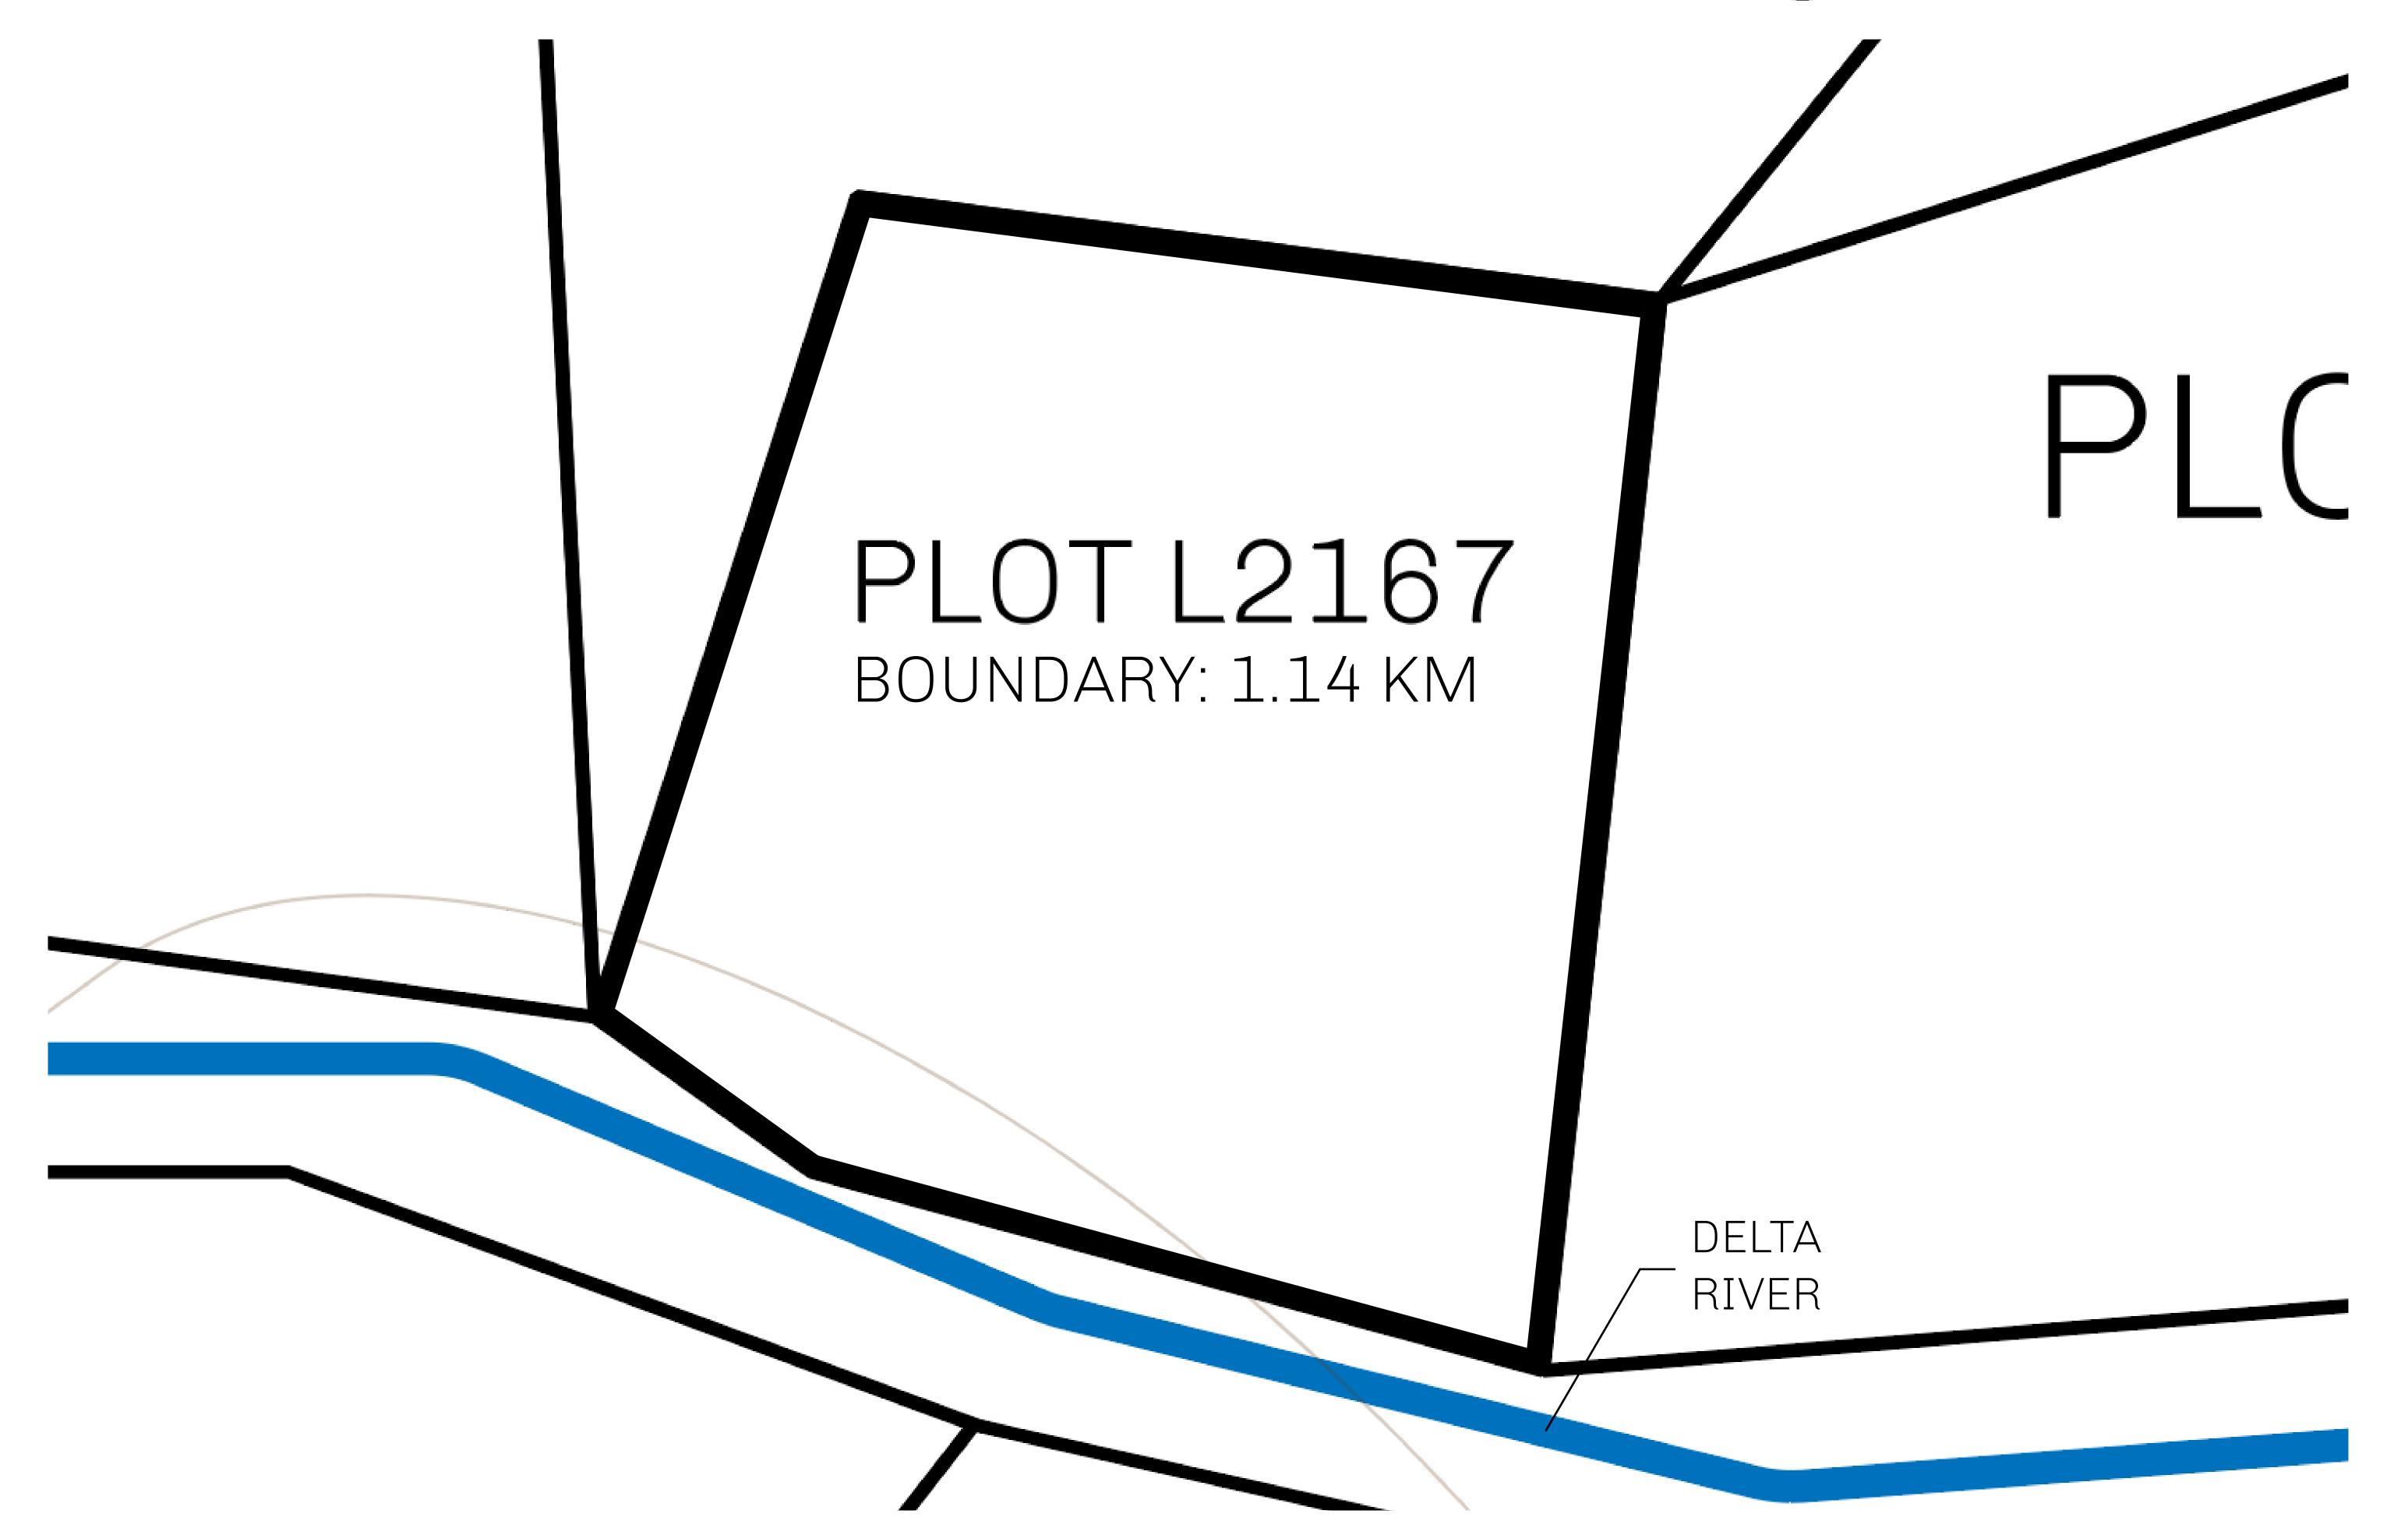

## H.M. LNFT Land Registry

TITLE NUMBER

L2167-221121

ADMINISTRATIVE AREA

THE GREAT EMPIRE

ISSUED 22 November 2021

SCALE 1/50000

OWNER ENTITLEMENT

Type W-GE: Share of 0.3% of all BUN sales based on number of NFT Stories minted

(rewarded in Credits); Mint 4 NFT Stories