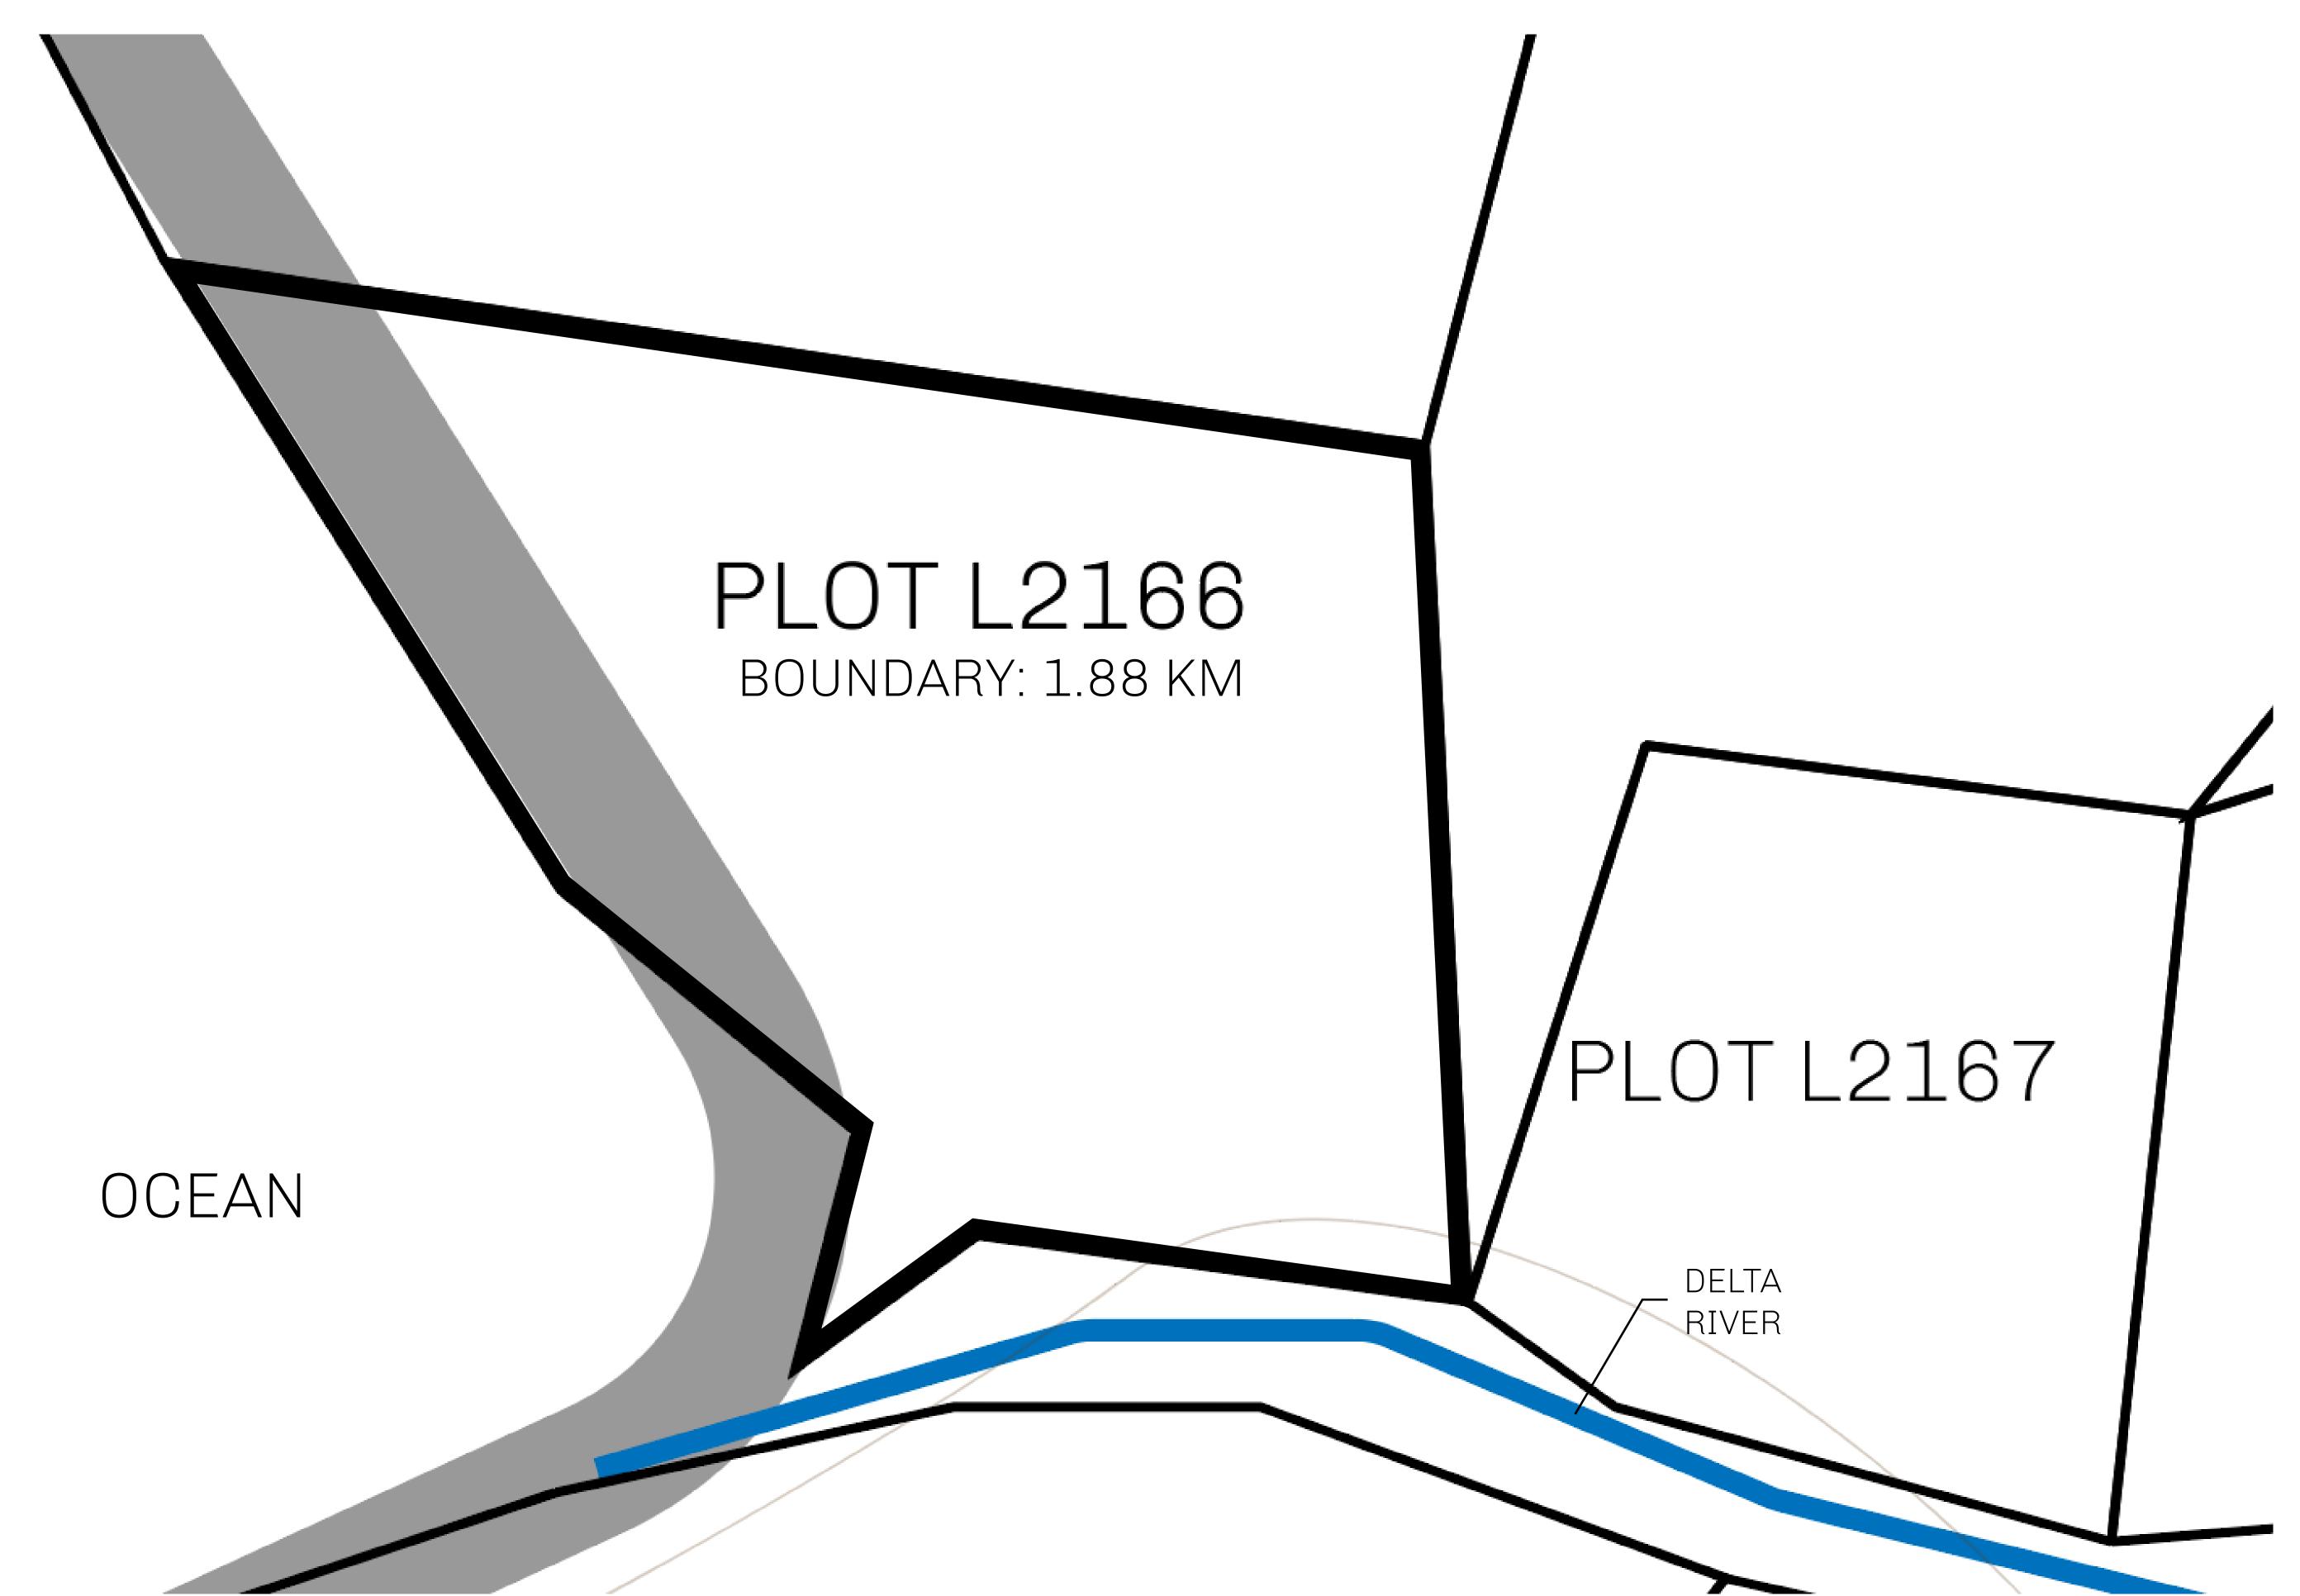

## GEOGRAPHY

COASTLINE 462.64 KM (287.47 MILES)

BORDERS OCEAN, ROYAUME DE SATOSHI, X BY SL & TERRITORIO LTT ST

HIGHEST POINT MOUNT ARES +8120 M

LOWEST POINT NFT PORT 0 M

PLOTS 2284 SCALE 1:50000

TITLE NUMBER

L2166-221121

ADMINISTRATIVE AREA

THE GREAT EMPIRE

ISSUED 22 November 2021

SCALE **1/50000** 

OWNER ENTITLEMENT

Type W-GE: Share of 0.3% of all BUN sales based on number of NFT Stories minted

(rewarded in Credits); Mint 4 NFT Stories