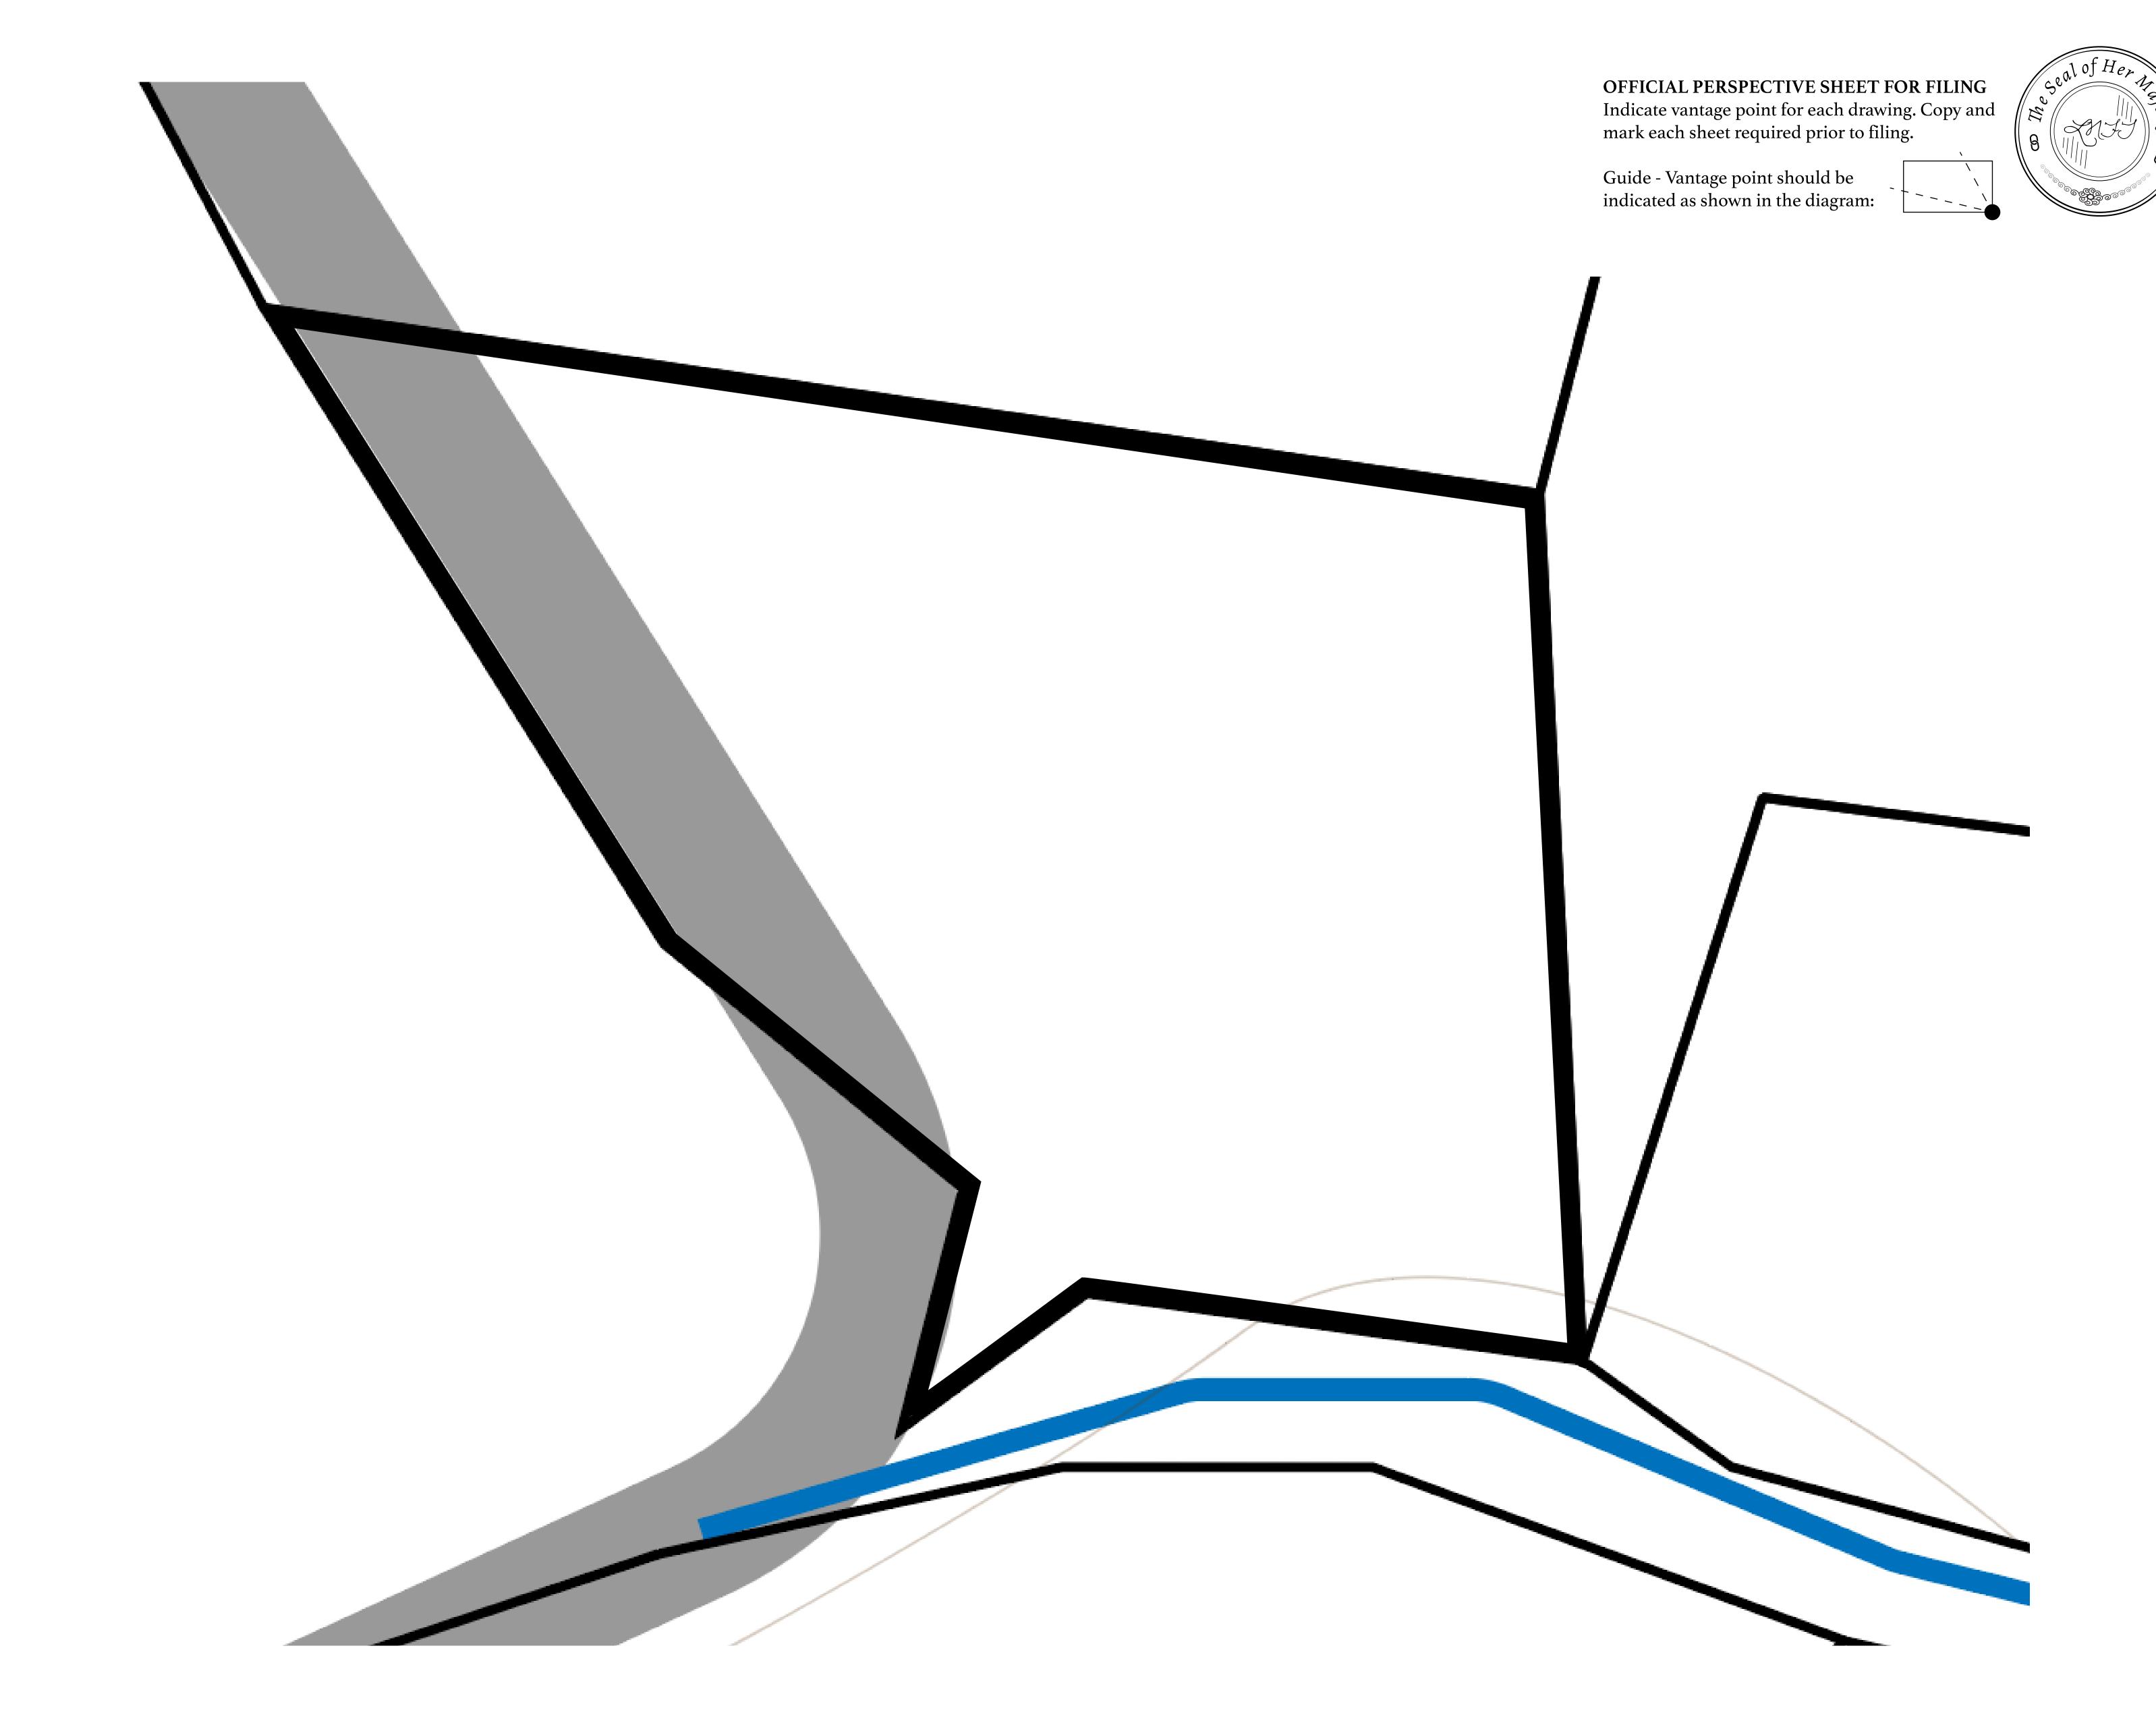

## GEOGRAPHY

COASTLINE 462.64 KM (287.47 MILES)

BORDERS OCEAN, ROYAUME DE SATOSHI, X BY SL & TERRITORIO LTT ST

HIGHEST POINT MOUNT ARES +8120 M

LOWEST POINT NFT PORT 0 M

PLOTS 2284 SCALE 1:50000

TITLE NUMBER

L2166-221121

ADMINISTRATIVE AREA

THE GREAT EMPIRE

ISSUED 22 November 2021

SCALE **1/50000** 

OWNER ENTITLEMENT

Type W-GE: Share of 0.3% of all BUN sales based on number of NFT Stories minted

(rewarded in Credits); Mint 4 NFT Stories