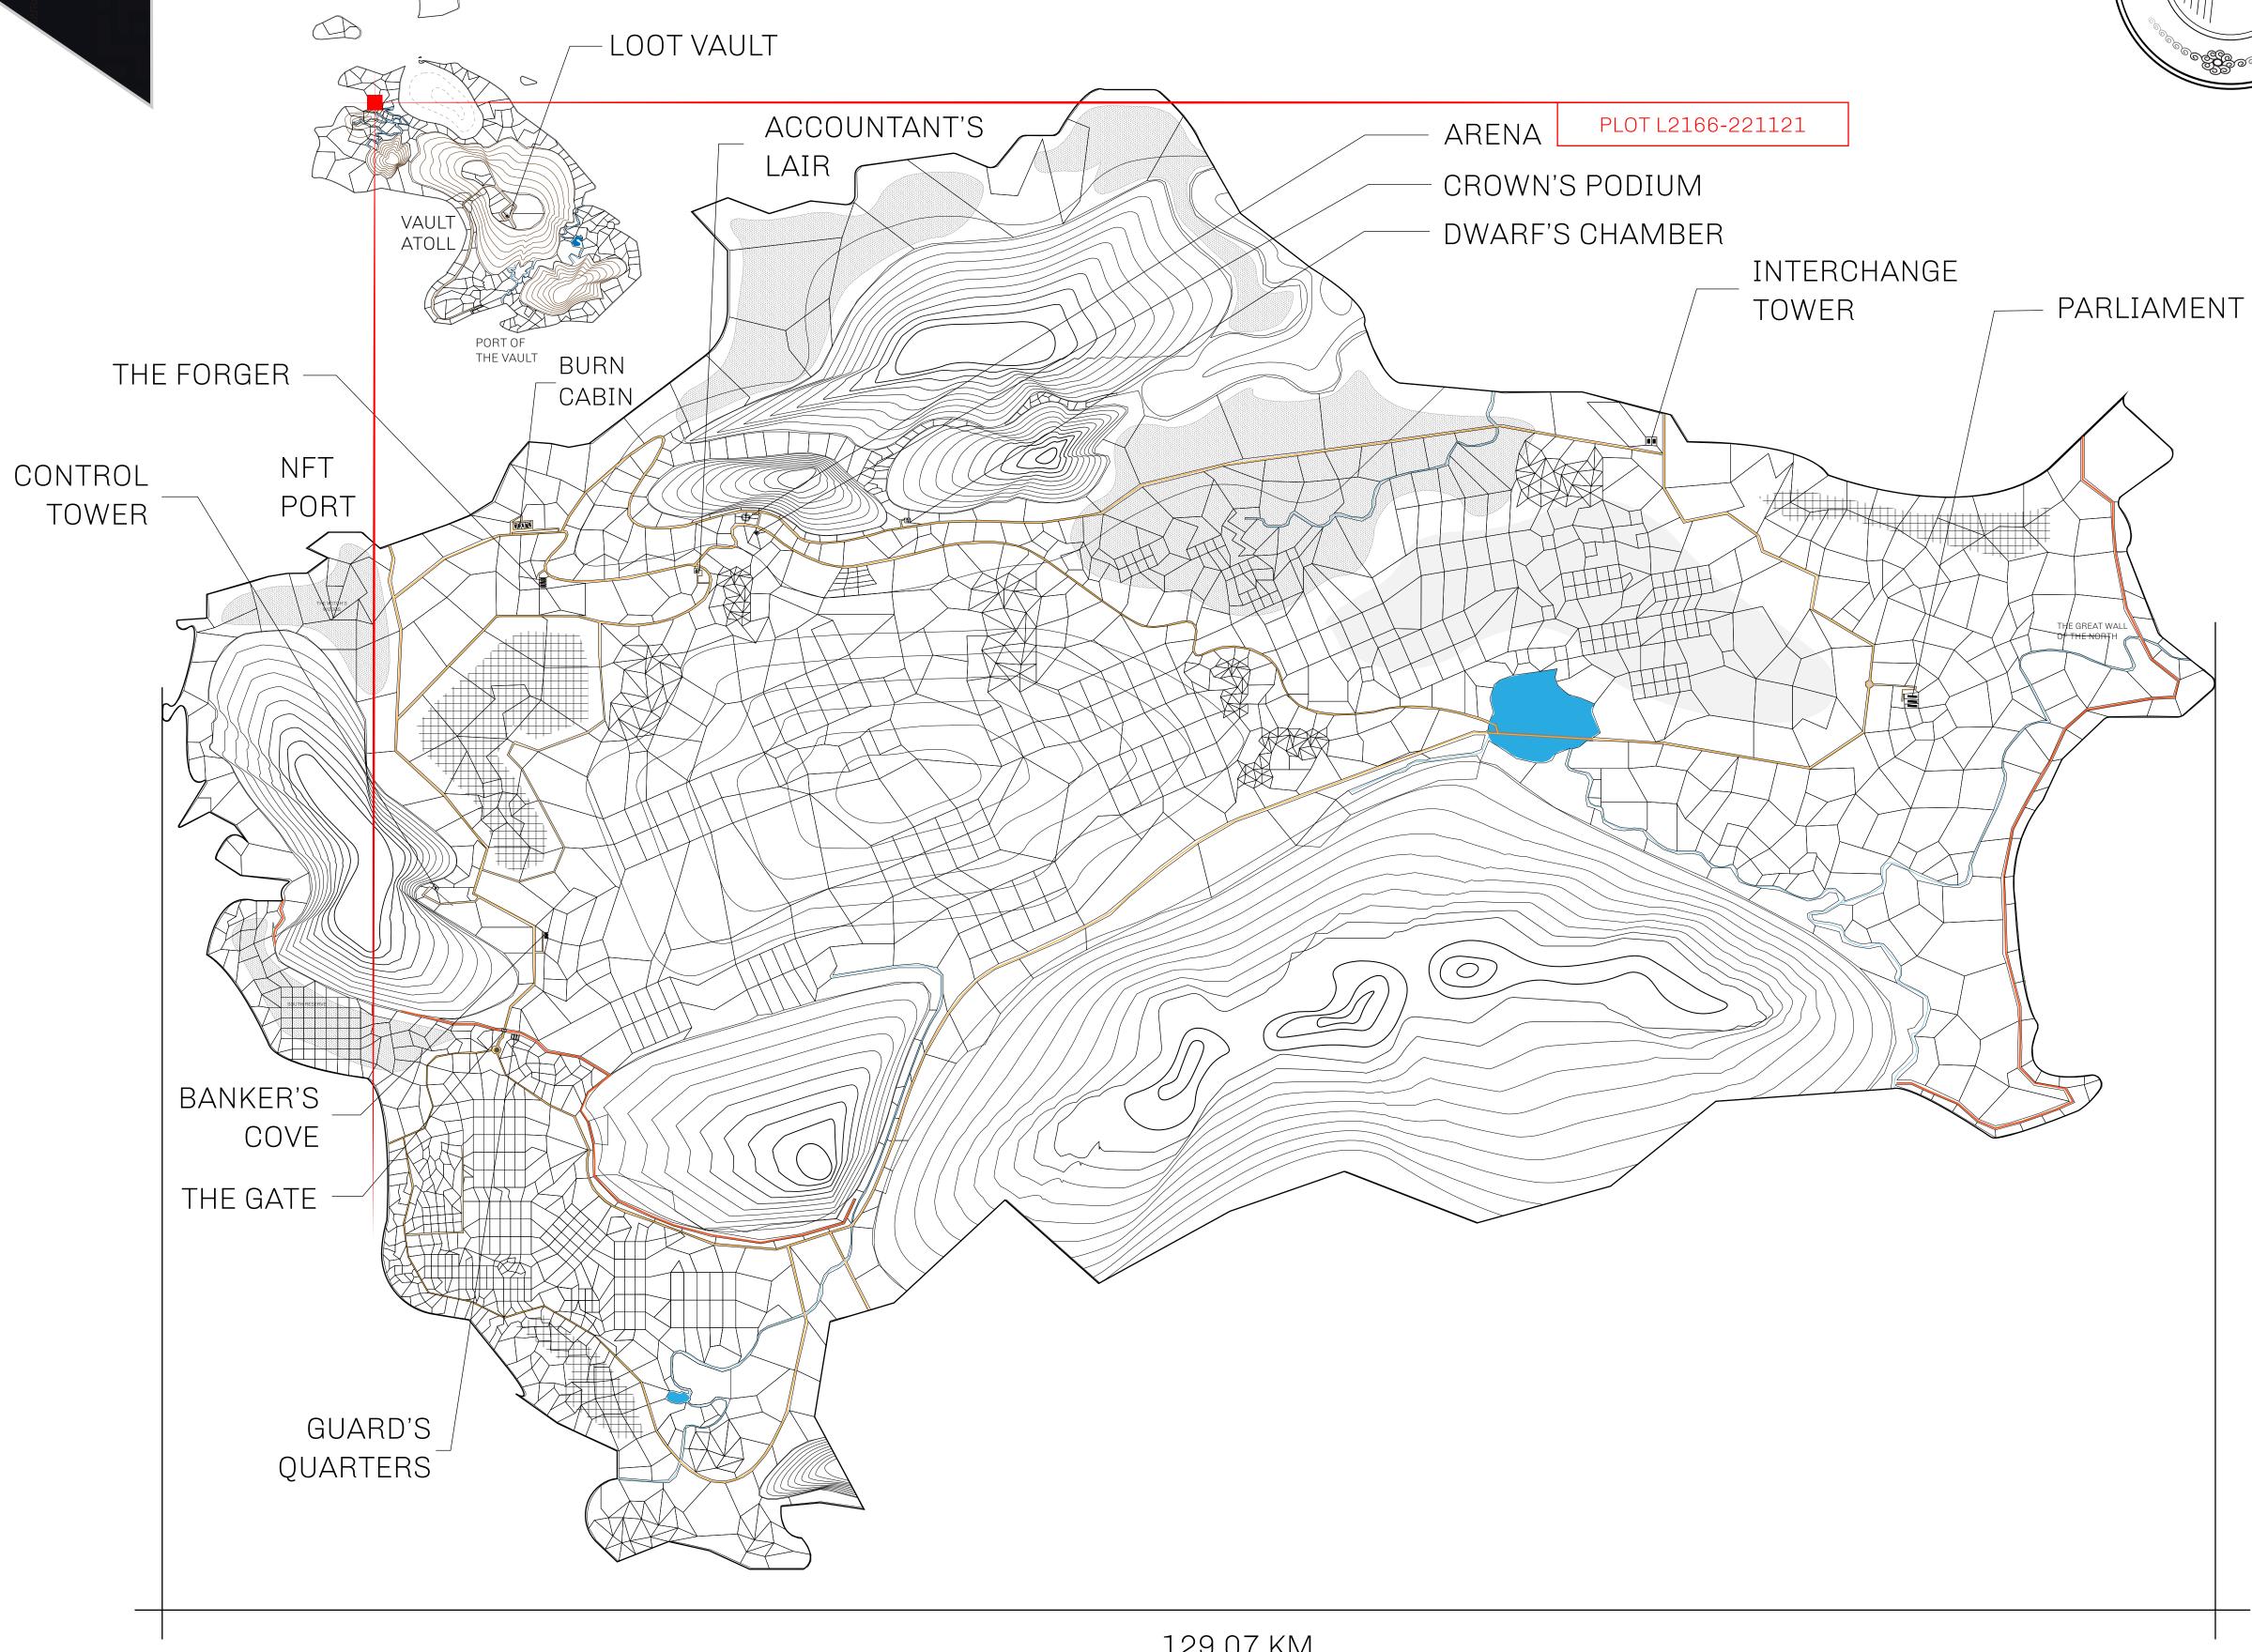

## GEOGRAPHY

COASTLINE 462.64 KM (287.47 MILES)

BORDERS OCEAN, ROYAUME DE SATOSHI, X BY SL & TERRITORIO LTT ST

HIGHEST POINT MOUNT ARES +8120 M

LOWEST POINT NFT PORT 0 M

PLOTS 2284 SCALE 1:50000

TITLE NUMBER

L2166-221121

ADMINISTRATIVE AREA

THE GREAT EMPIRE

ISSUED 22 November 2021

SCALE **1/50000** 

OWNER ENTITLEMENT

Type W-GE: Share of 0.3% of all BUN sales based on number of NFT Stories minted

(rewarded in Credits); Mint 4 NFT Stories