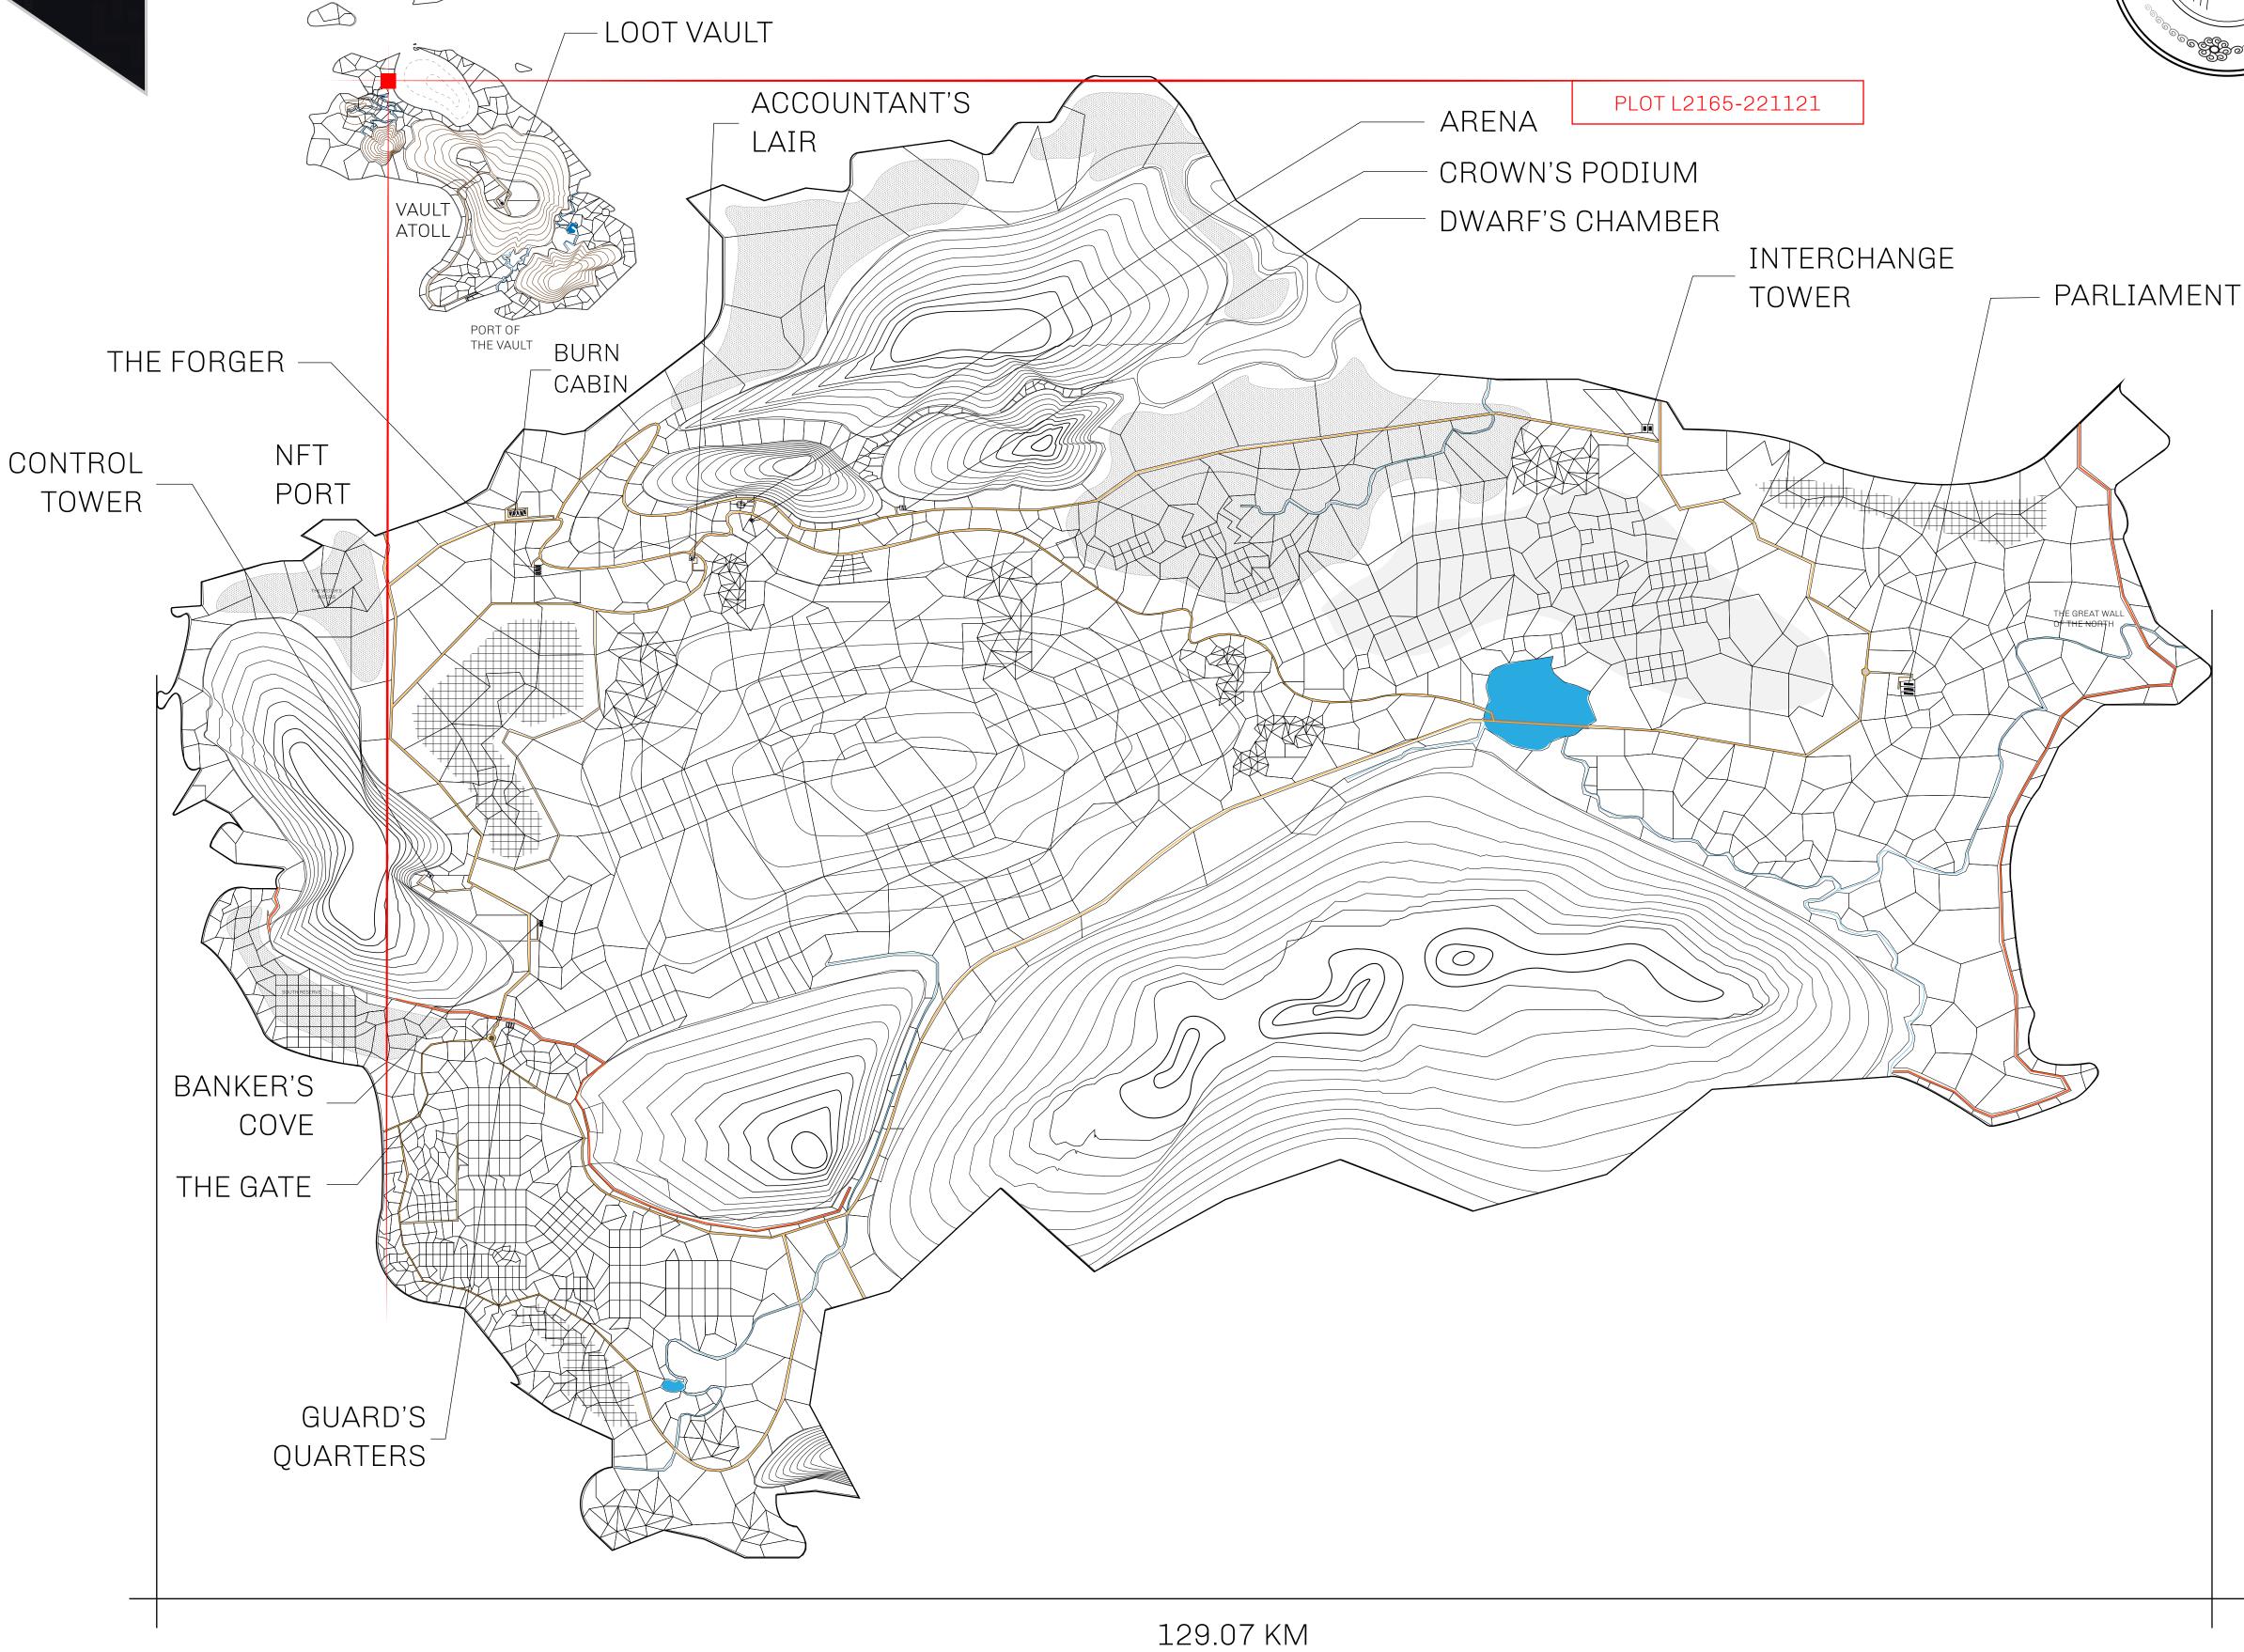

### HER MAJESTY'S GATED WORLD

As an economic and ruling powerhouse, the Great Empire controls the issuance and trade of BUN, LTT, and USDC reward credits. Decisions by its sitting parliamentarians affect Loot NFT World. Following the last war, border controls are tight and only invitees can enter. Each Sunday, all eyes focus on the Arena and the Crown's Podium, where battle-bidding auctions rage. The battle pit is not for the fainthearted and strategy plays a crucial role in winning.

#### GEOGRAPHY

COASTLINE BORDERS HIGHEST POINT LOWEST POINT PLOTS SCALE

462.64 KM (287.47 MILES) OCEAN, ROYAUME DE SATOSHI, X BY SL & TERRITORIO LTT ST MOUNT ARES +8120 M NFT PORT 0 M 2284 1:50000

# PLOT L2168

| y | TITLE NUMBER<br>L2165-221121 |  |  |  |
|---|------------------------------|--|--|--|
|   |                              |  |  |  |

## PLOT L2165 BOUNDARY: 3.34 KM