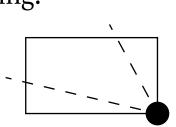

#### OFFICIAL PERSPECTIVE SHEET FOR FILING

Indicate vantage point for each drawing. Copy and mark each sheet required prior to filing.

Guide - Vantage point should be indicated as shown in the diagram: