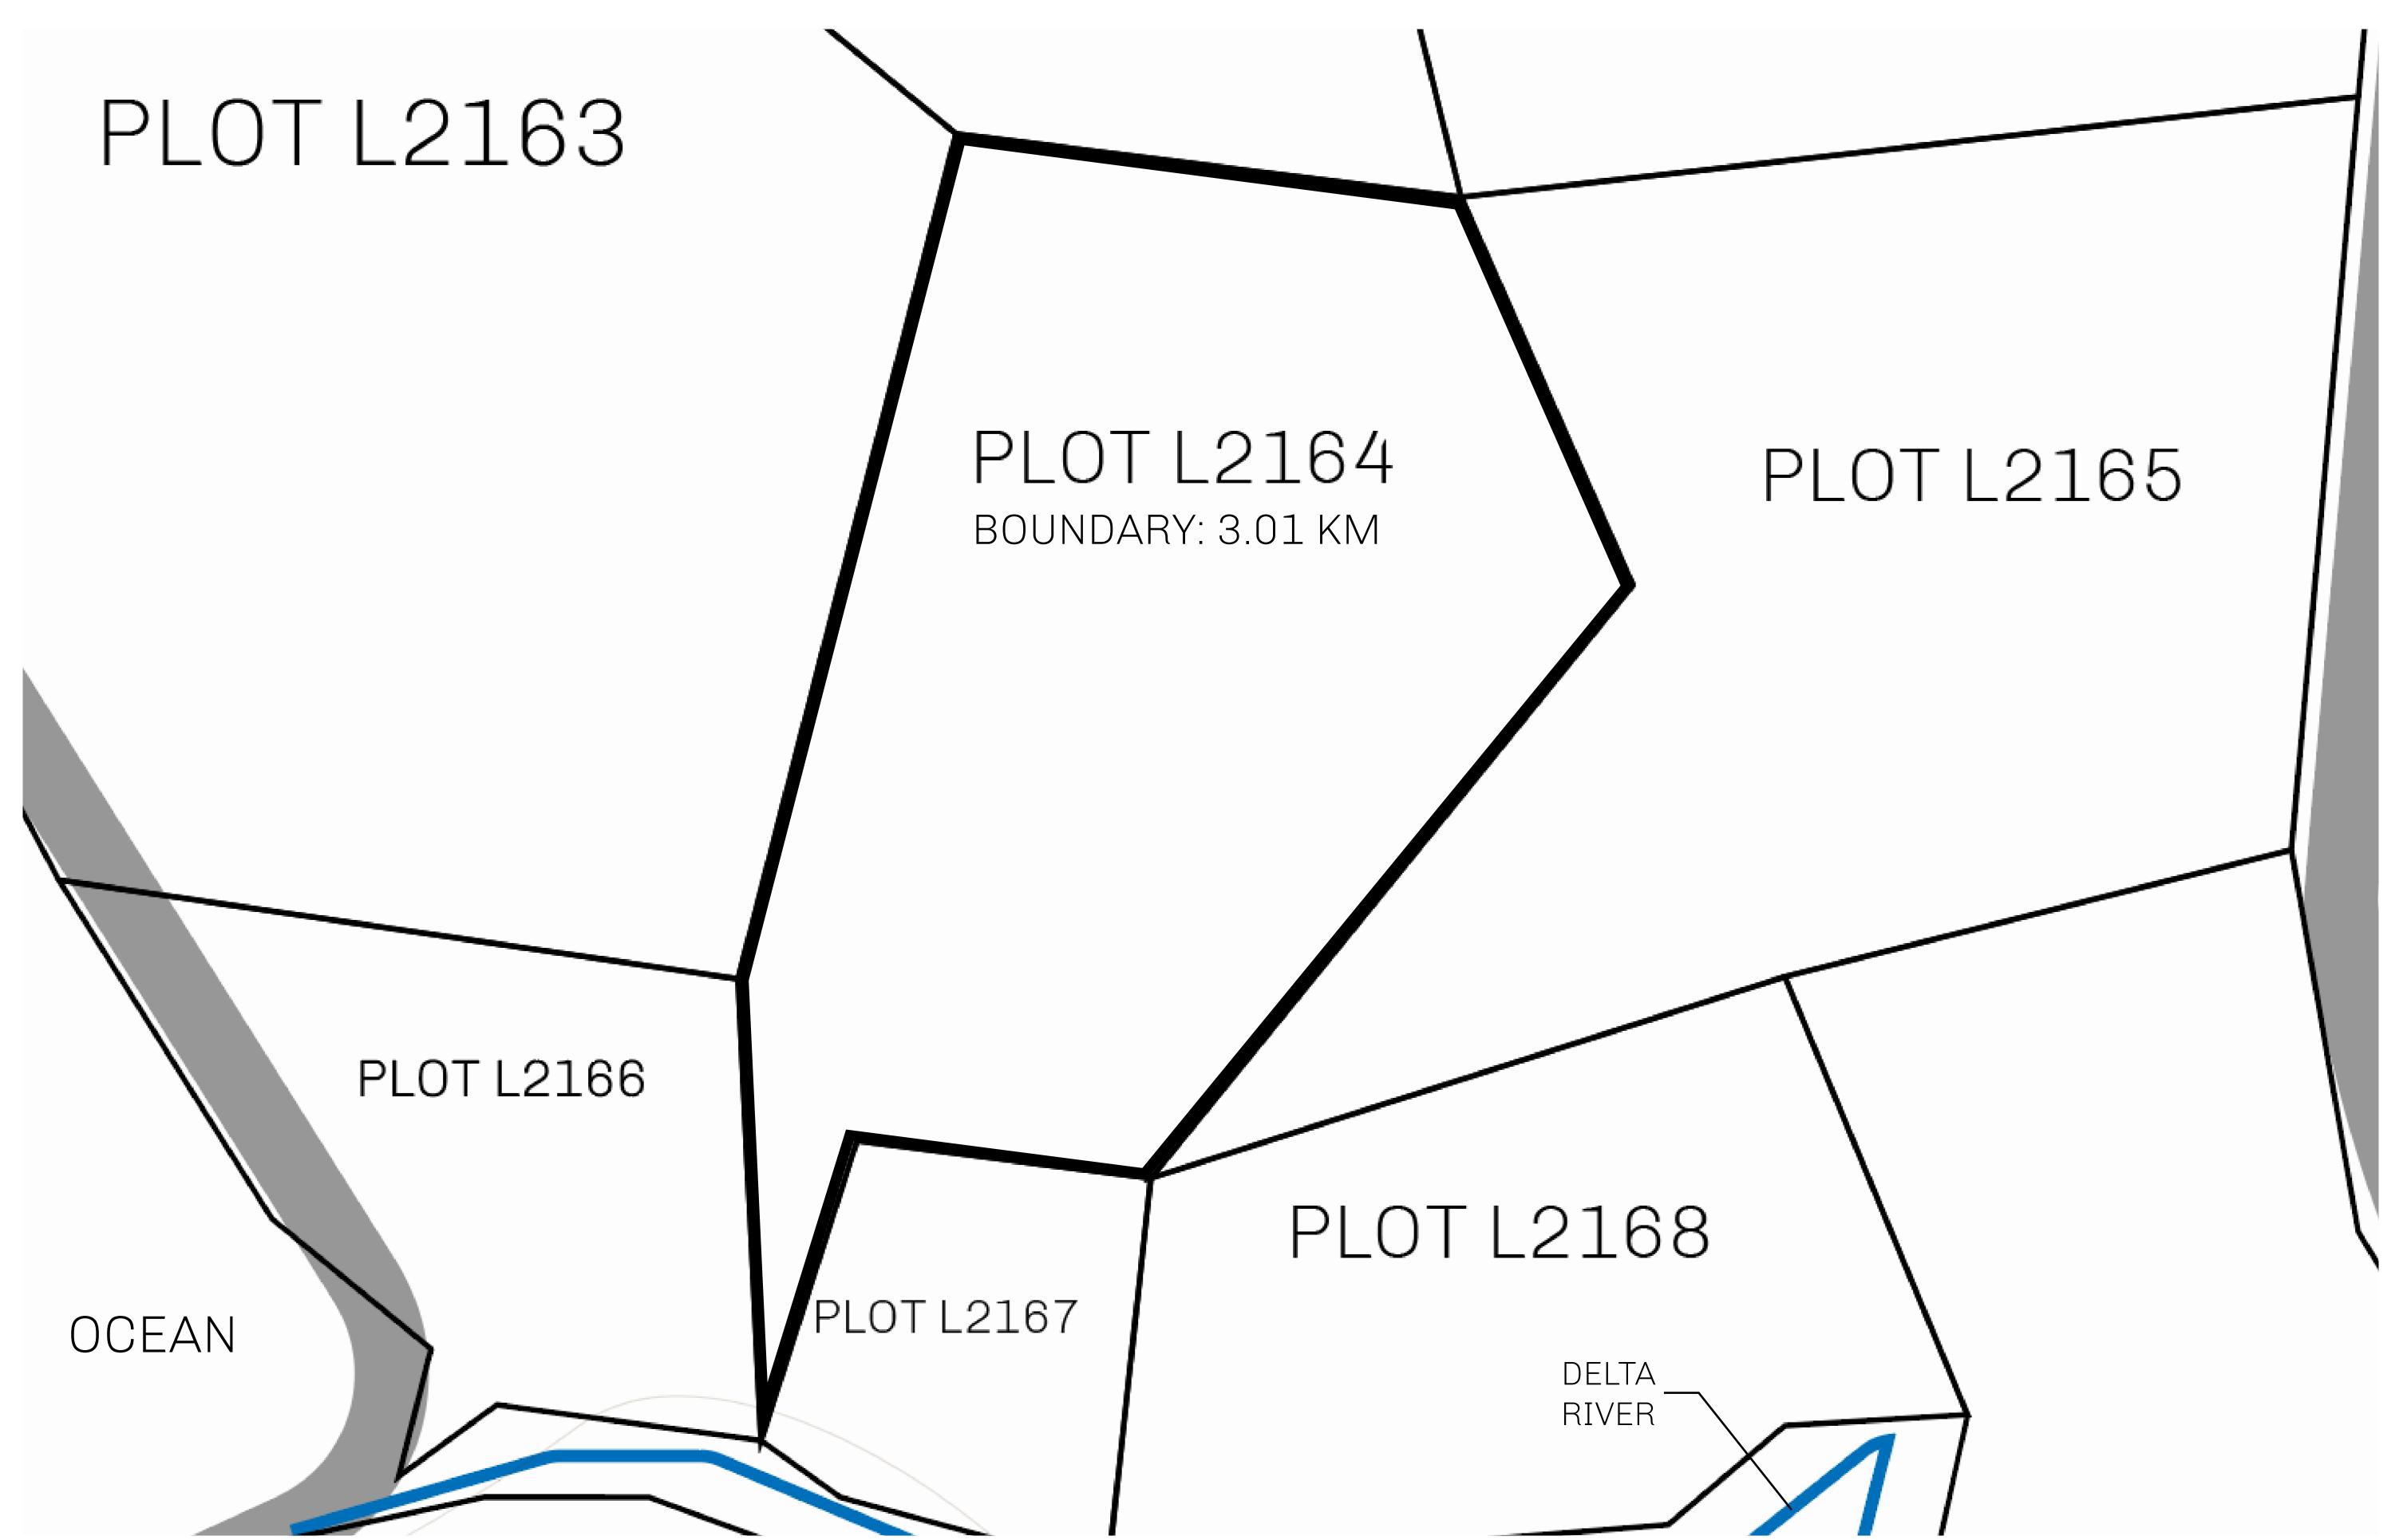

## GEOGRAPHY

COASTLINE 462.64 KM (287.47 MILES)

BORDERS OCEAN, ROYAUME DE SATOSHI, X BY SL & TERRITORIO LTT ST

HIGHEST POINT MOUNT ARES +8120 M

LOWEST POINT NFT PORT 0 M

PLOTS 2284 SCALE 1:50000

## H.M. LNFT Land Registry

TITLE NUMBER

L2164-221121

ADMINISTRATIVE AREA

THE GREAT EMPIRE

ISSUED 22 November 2021

SCALE **1/50000** 

OWNER ENTITLEMENT

Type W-GE: Share of 0.3% of all BUN sales based on number of NFT Stories minted

(rewarded in Credits); Mint 4 NFT Stories