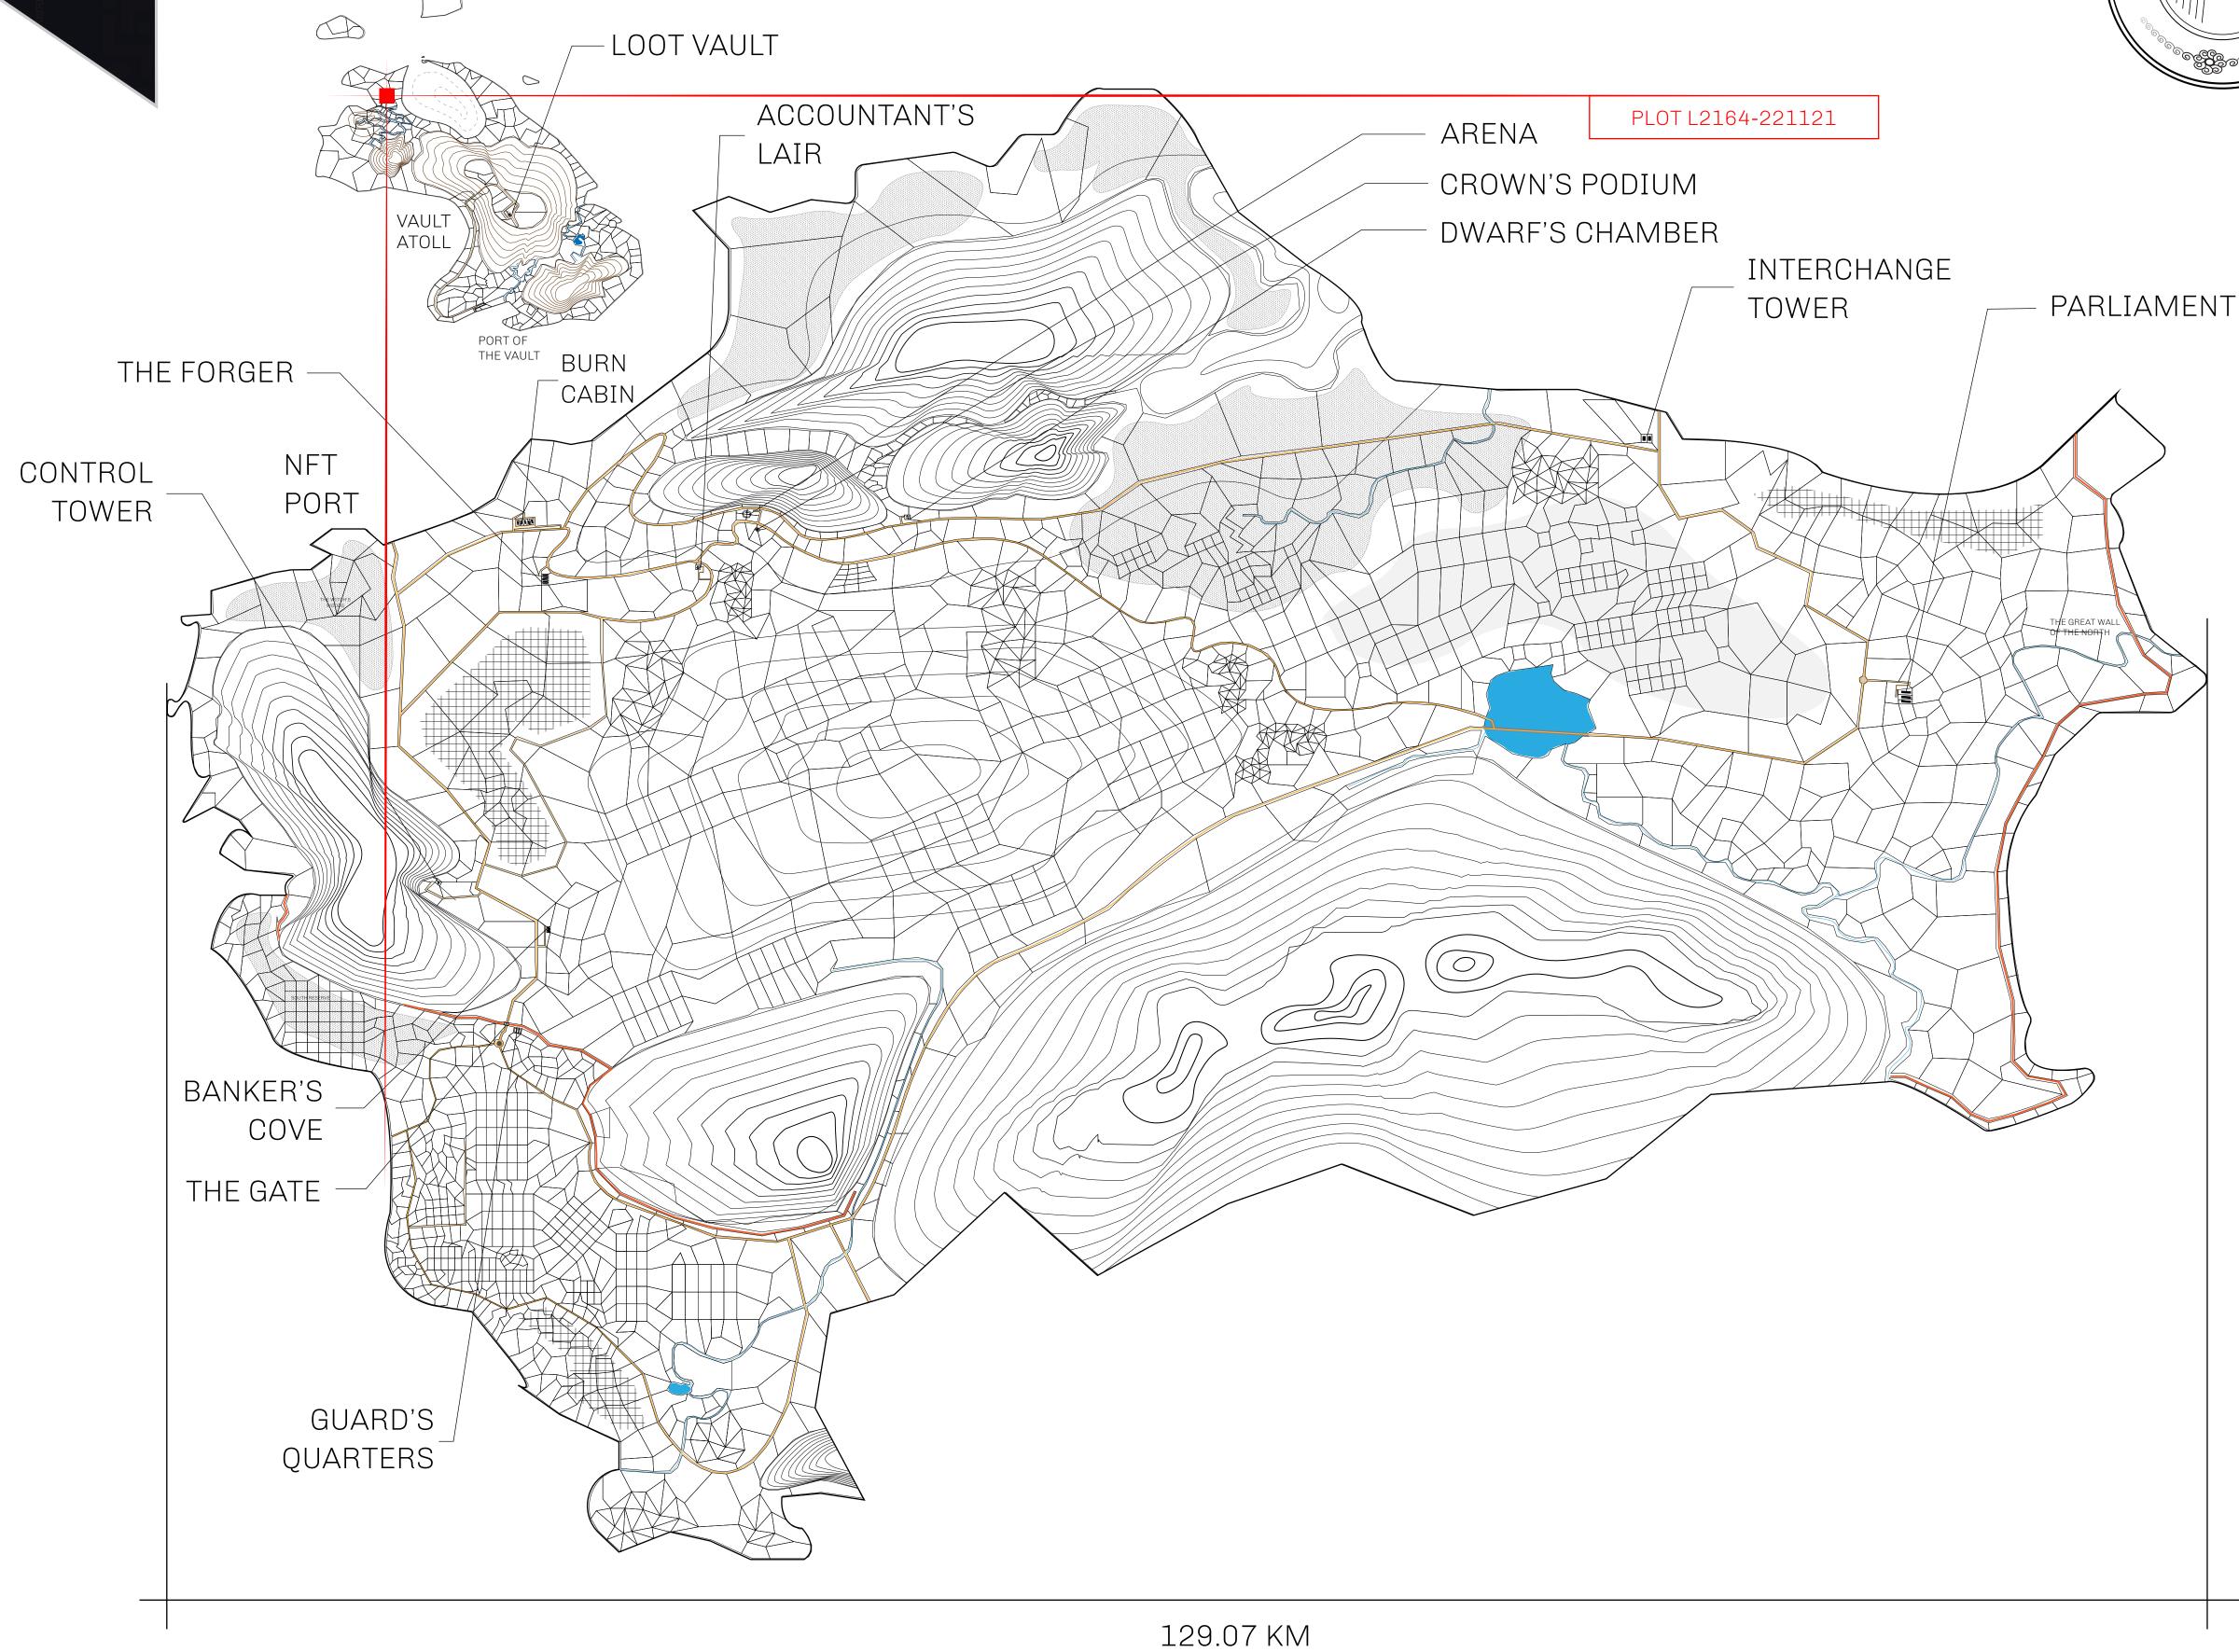

## GEOGRAPHY

COASTLINE 462.64 KM (287.47 MILES)

BORDERS OCEAN, ROYAUME DE SATOSHI, X BY SL & TERRITORIO LTT ST

HIGHEST POINT MOUNT ARES +8120 M

LOWEST POINT NFT PORT 0 M

PLOTS 2284 SCALE 1:50000

## H.M. LNFT Land Registry

TITLE NUMBER

L2164-221121

ADMINISTRATIVE AREA

THE GREAT EMPIRE

ISSUED 22 November 2021

SCALE **1/50000** 

OWNER ENTITLEMENT