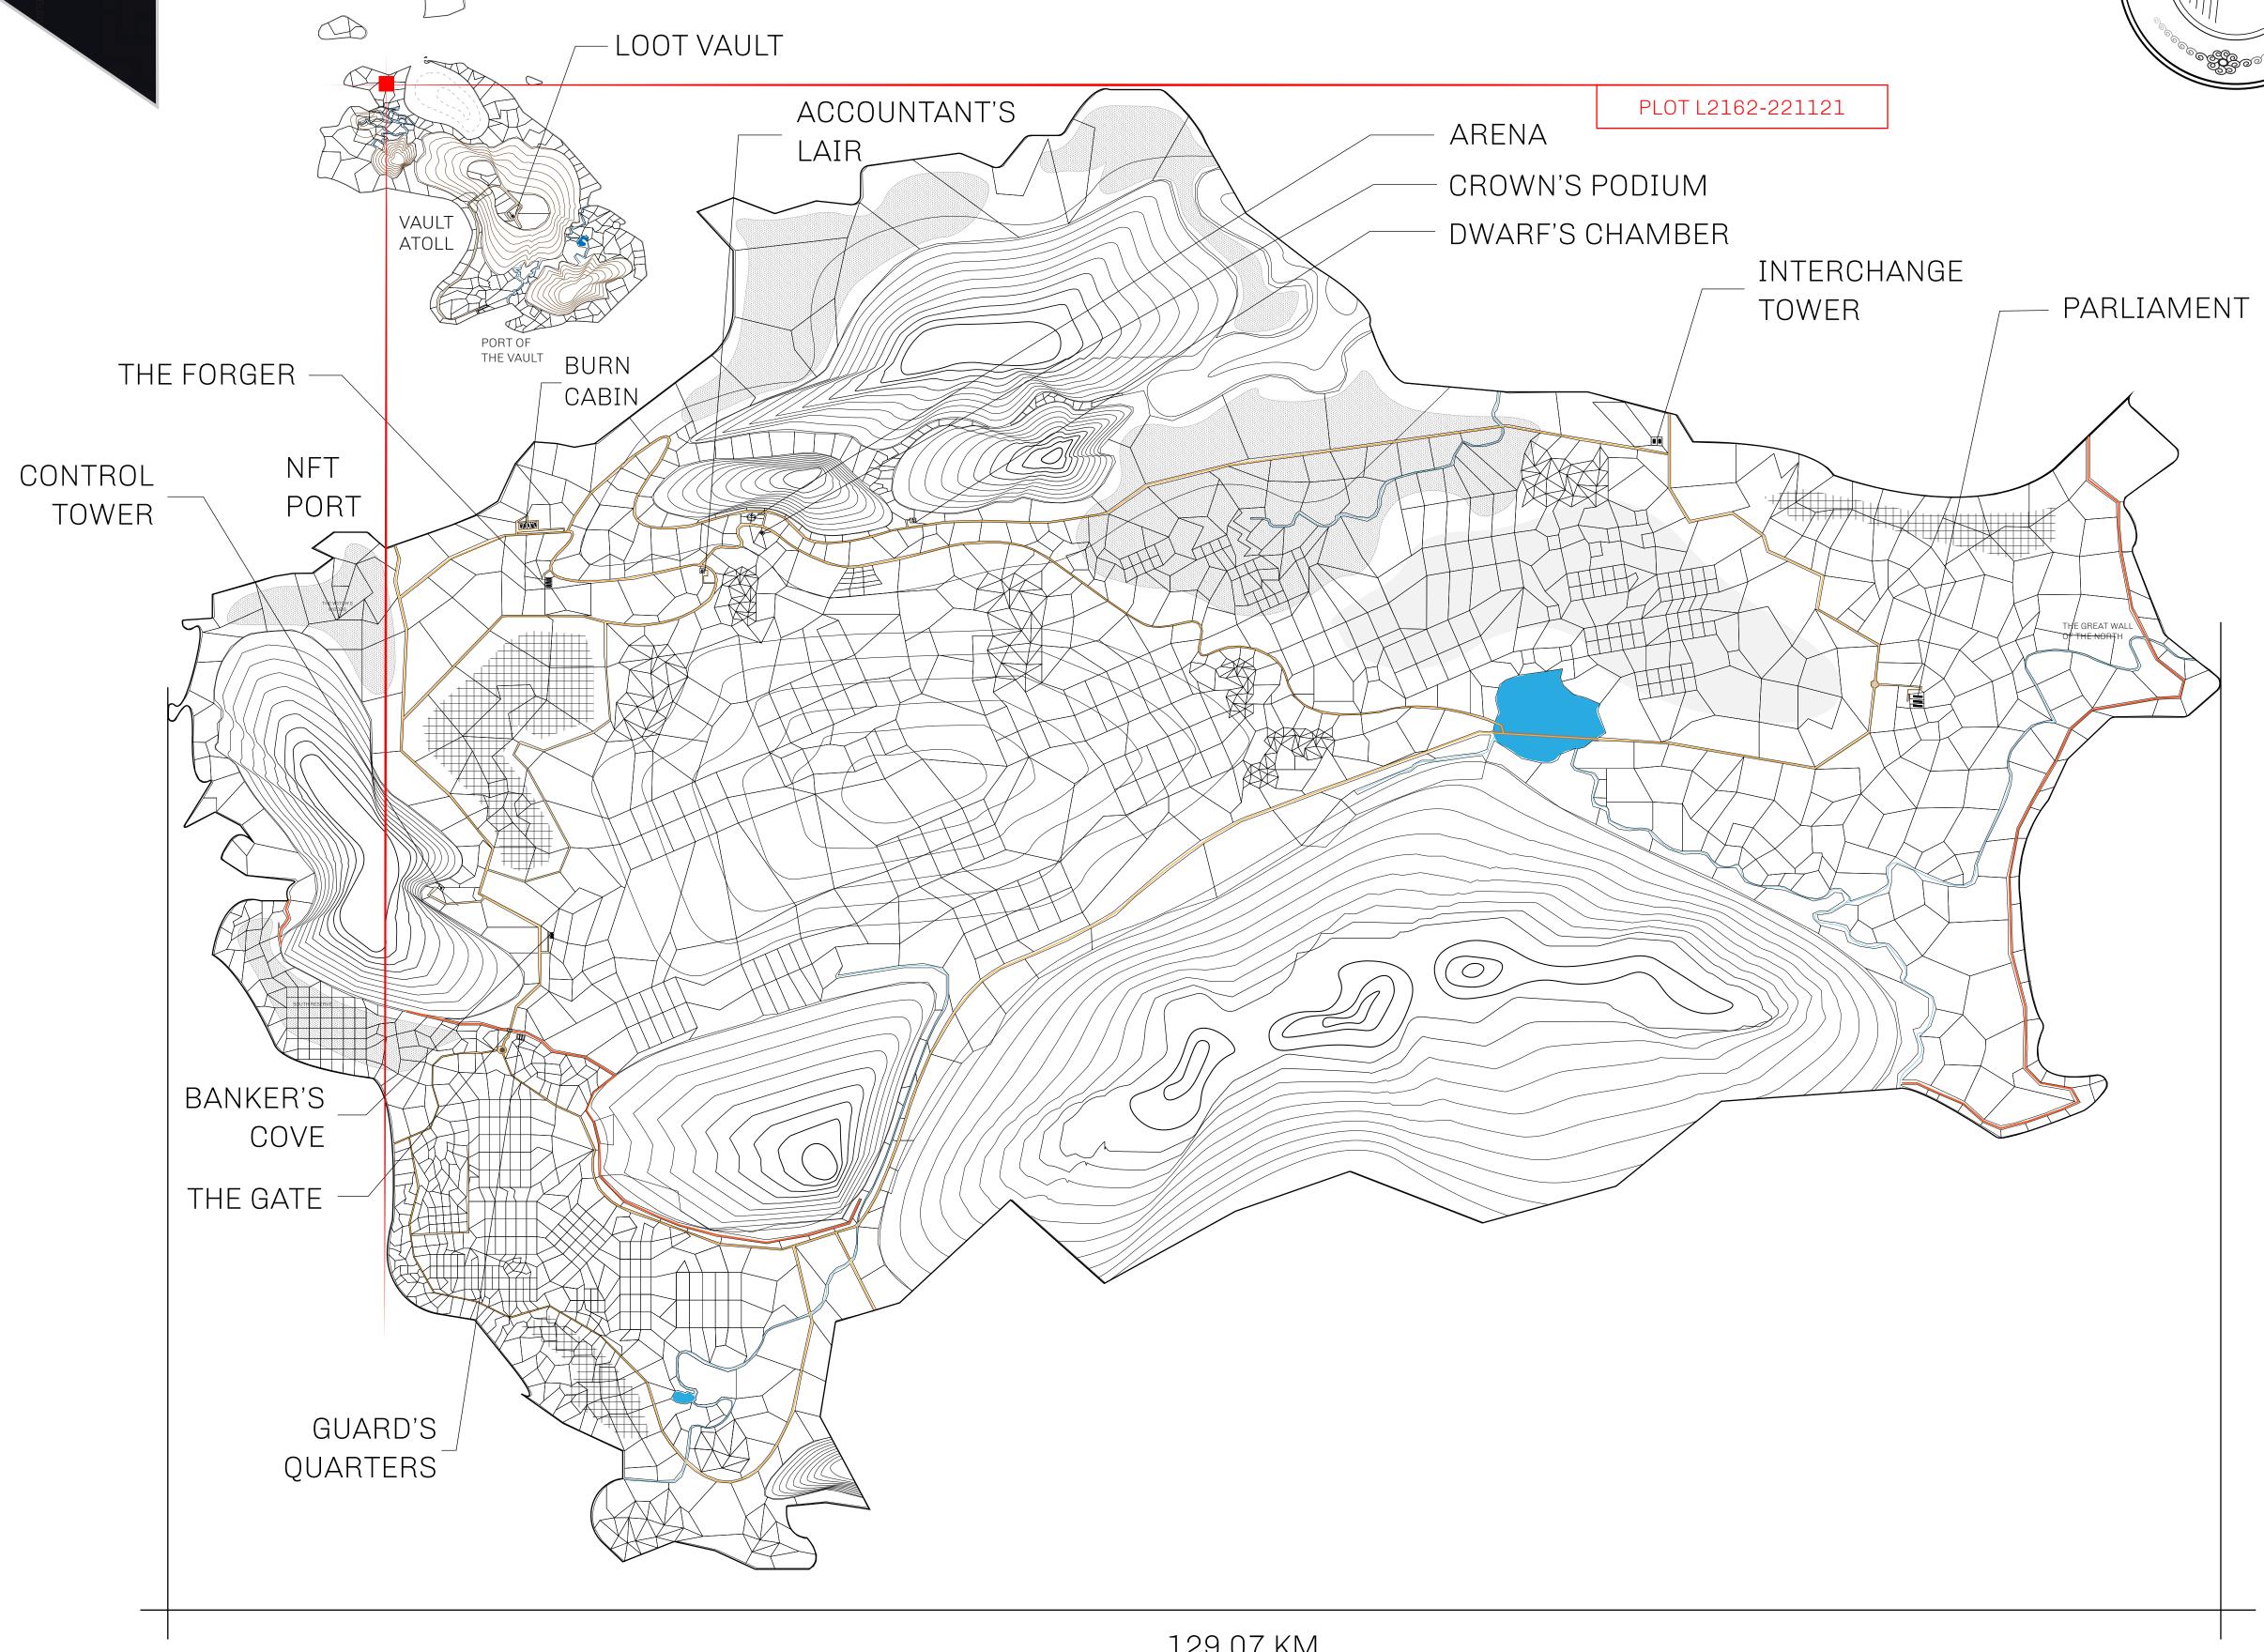

## GEOGRAPHY

COASTLINE 462.64 KM (287.47 MILES)

BORDERS OCEAN, ROYAUME DE SATOSHI, X BY SL & TERRITORIO LTT ST

HIGHEST POINT MOUNT ARES +8120 M

LOWEST POINT NFT PORT 0 M

PLOTS 2284 SCALE 1:50000

## H.M. LNFT Land Registry

TITLE NUMBER

L2162-221121

ADMINISTRATIVE AREA

THE GREAT EMPIRE

ISSUED 22 November 2021

SCALE 1/50000

OWNER ENTITLEMENT