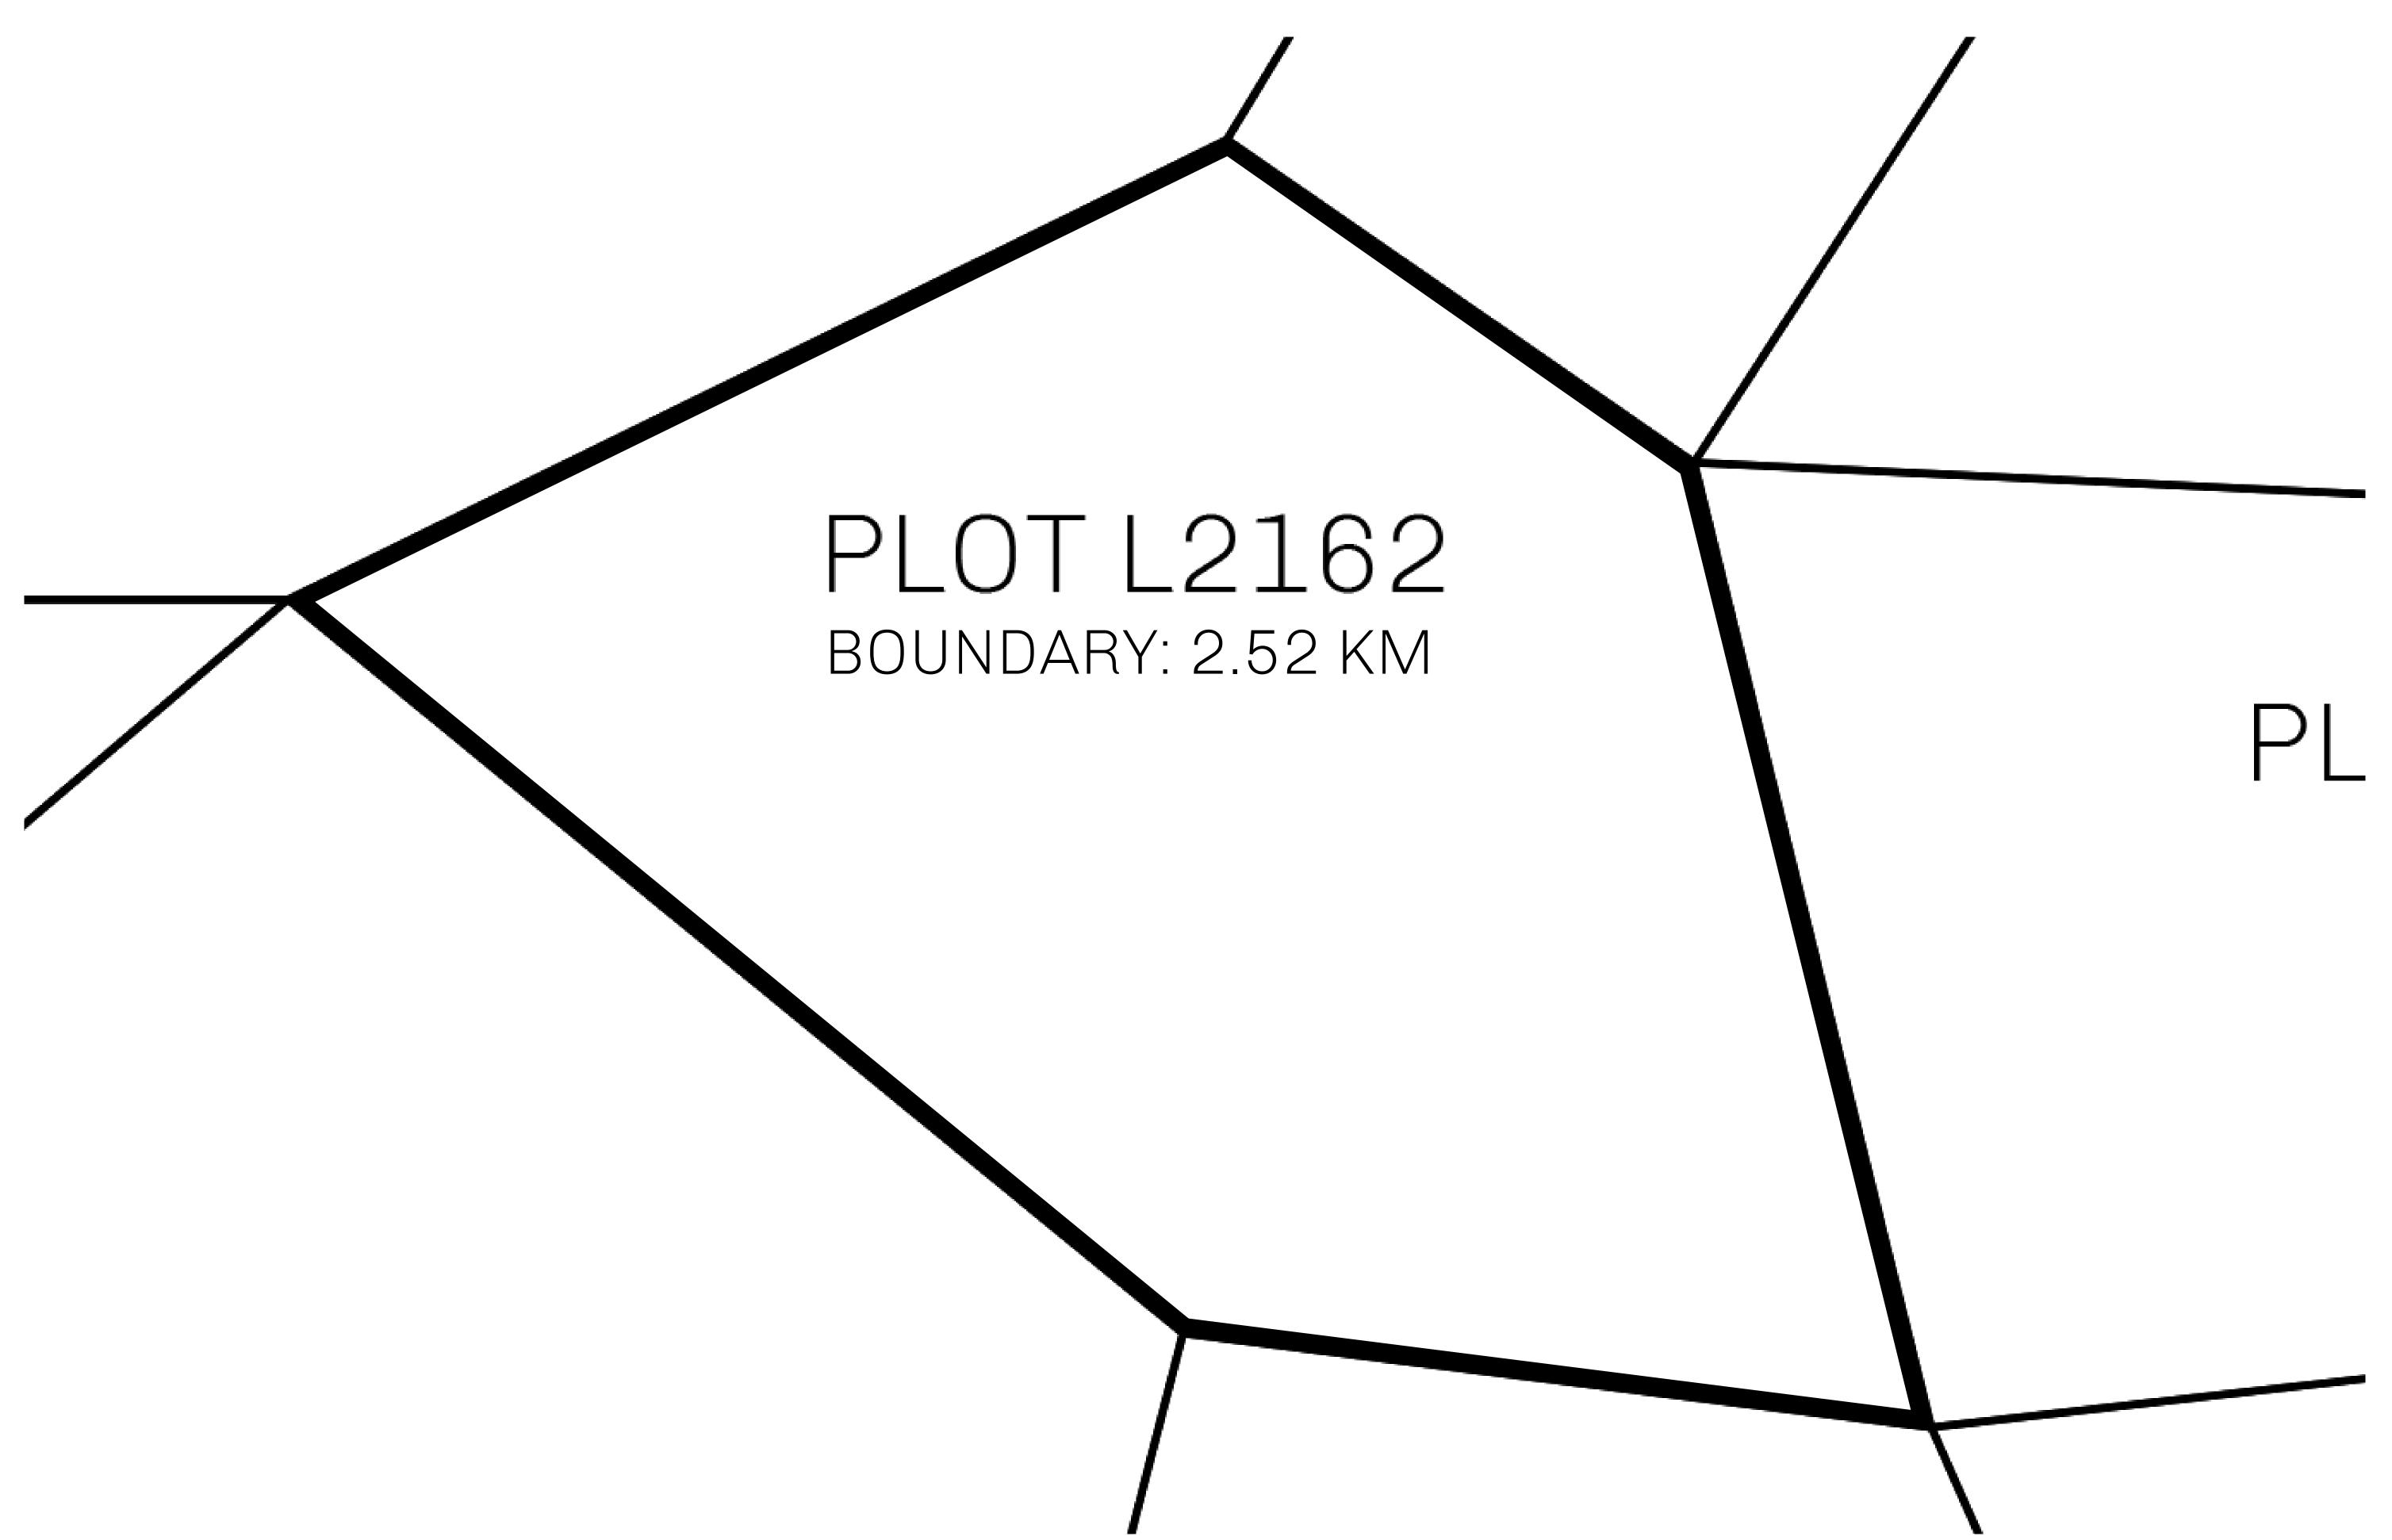

## GEOGRAPHY

COASTLINE 462.64 KM (287.47 MILES)

BORDERS OCEAN, ROYAUME DE SATOSHI, X BY SL & TERRITORIO LTT ST

HIGHEST POINT MOUNT ARES +8120 M

LOWEST POINT NFT PORT 0 M

PLOTS 2284 SCALE 1:50000

## H.M. LNFT Land Registry

TITLE NUMBER

L2162-221121

ADMINISTRATIVE AREA

THE GREAT EMPIRE

ISSUED 22 November 2021

SCALE 1/50000

OWNER ENTITLEMENT

Type W-GE: Share of 0.3% of all BUN sales based on number of NFT Stories minted (rewarded in Credits); Mint 4 NFT Stories