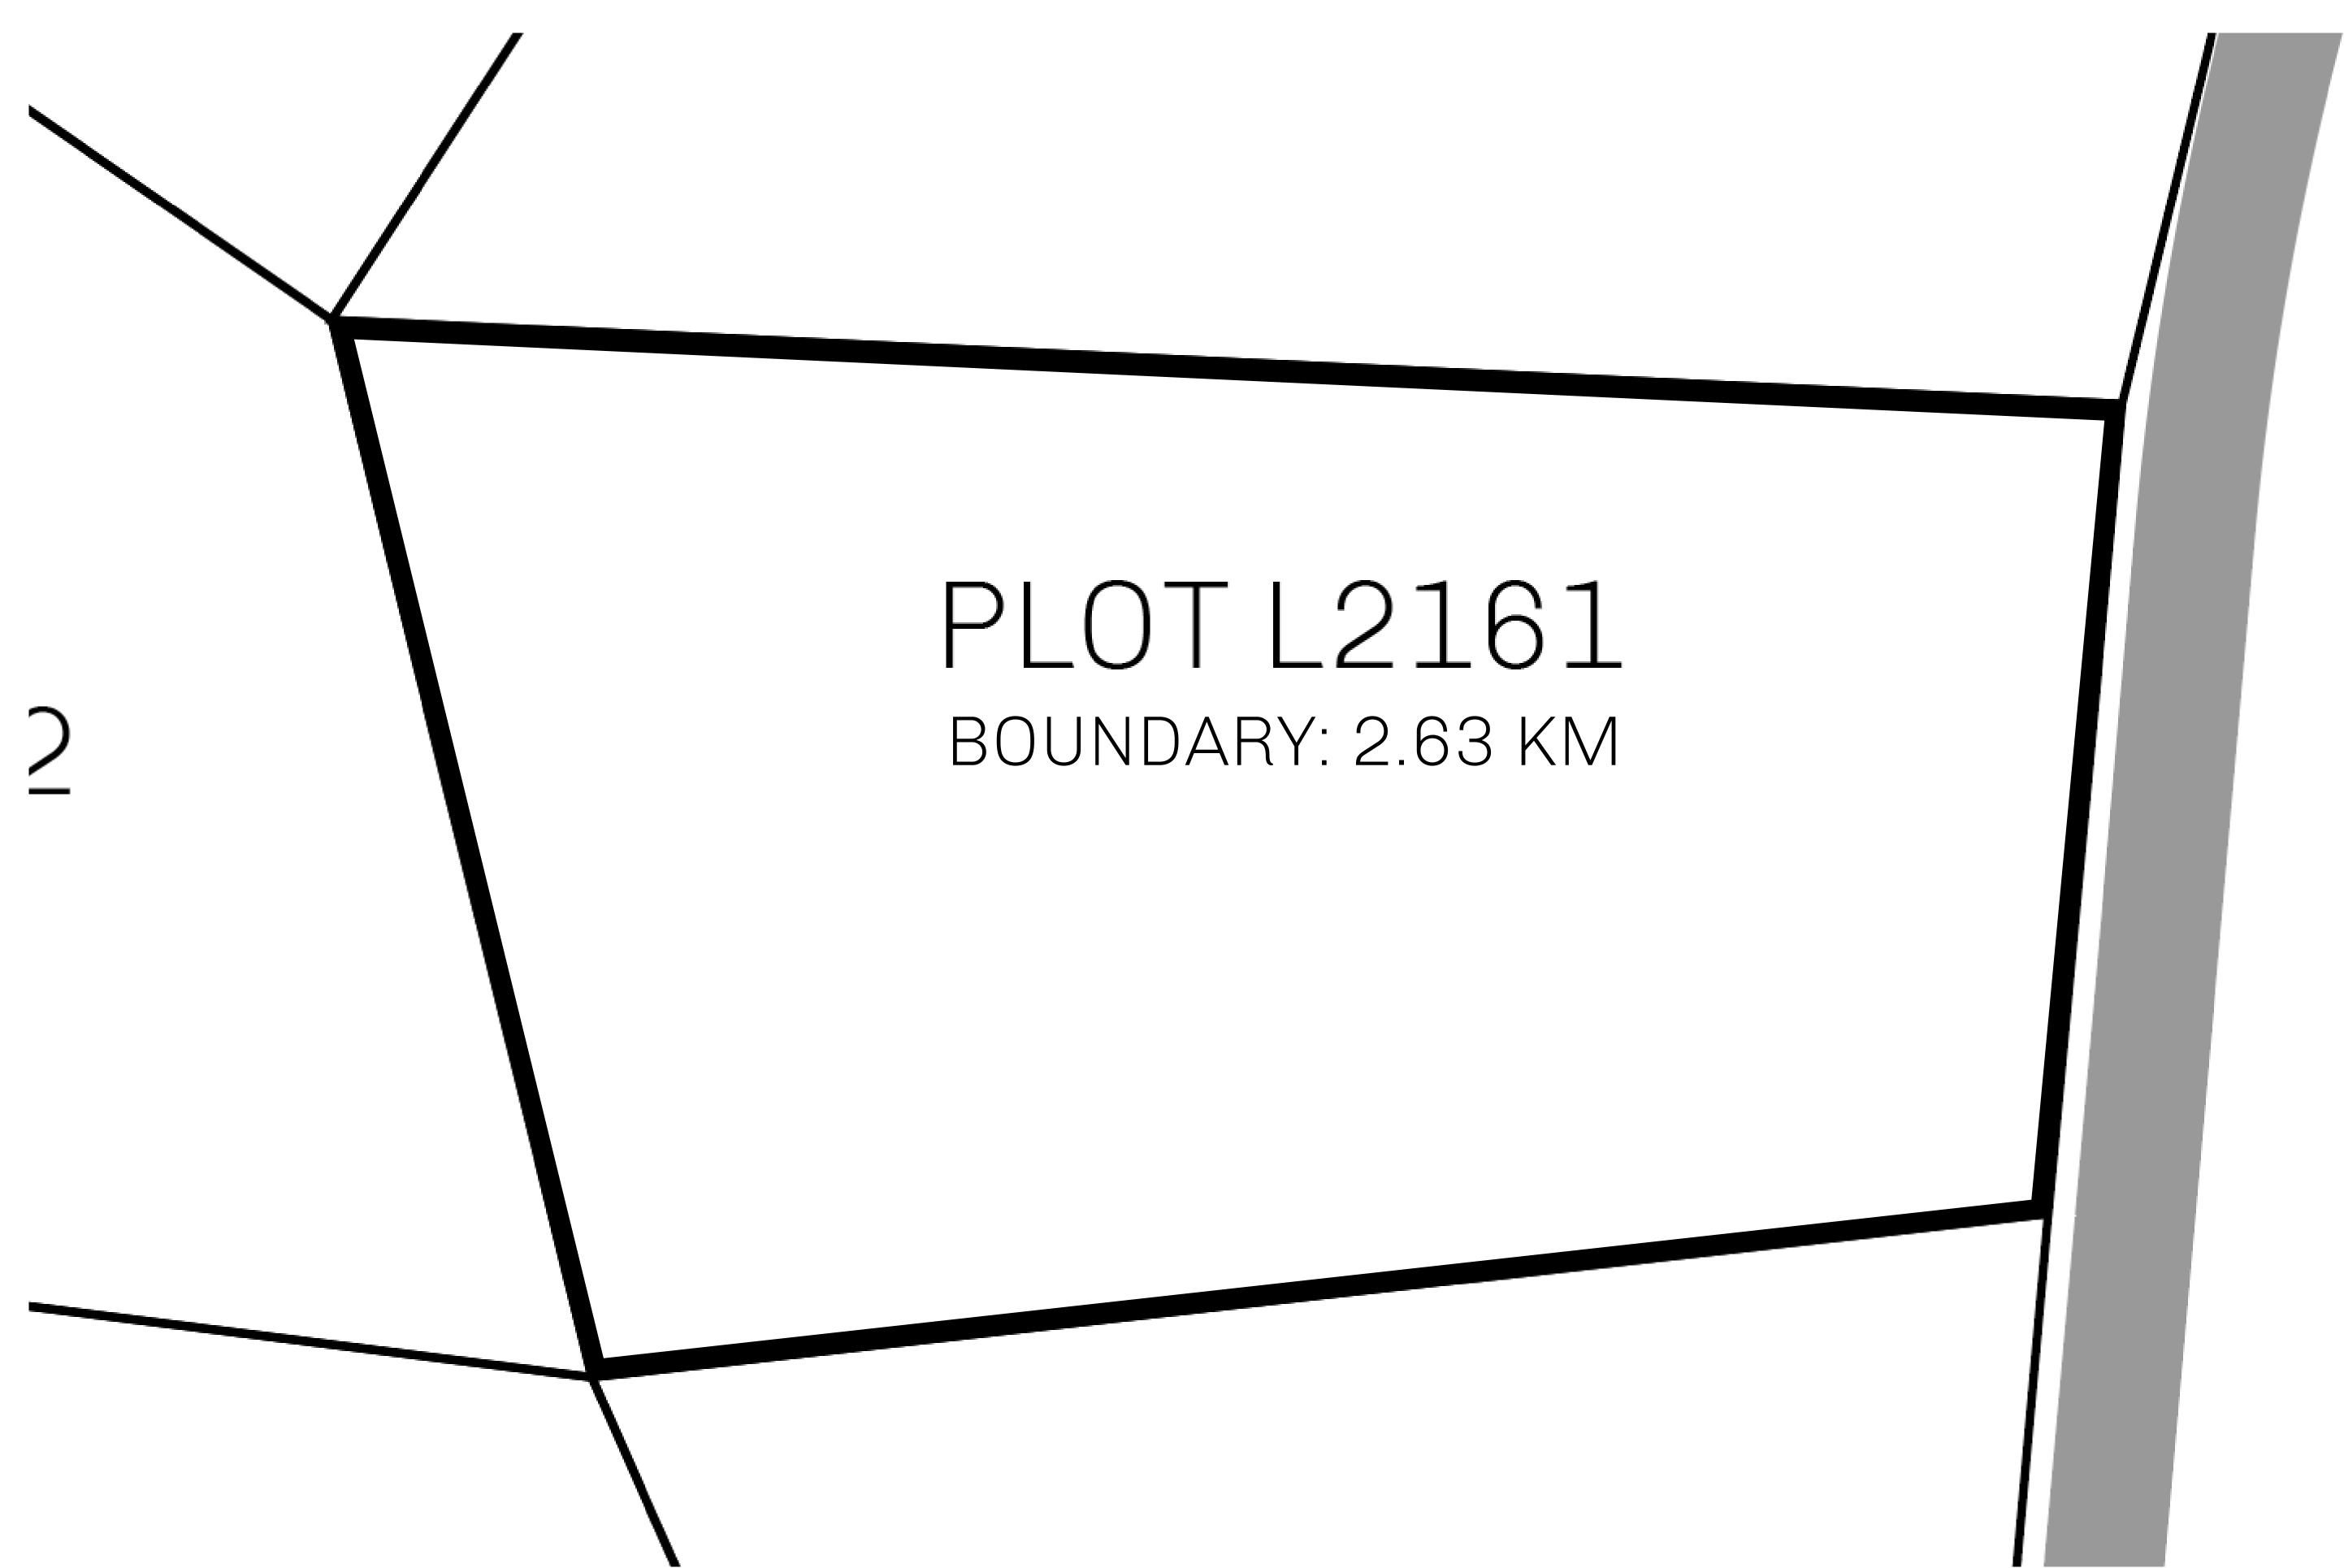

## H.M. LNFT Land Registry

TITLE NUMBER

L2161-221121

ADMINISTRATIVE AREA

THE GREAT EMPIRE

ISSUED 22 November 2021

SCALE 1/50000

OWNER ENTITLEMENT