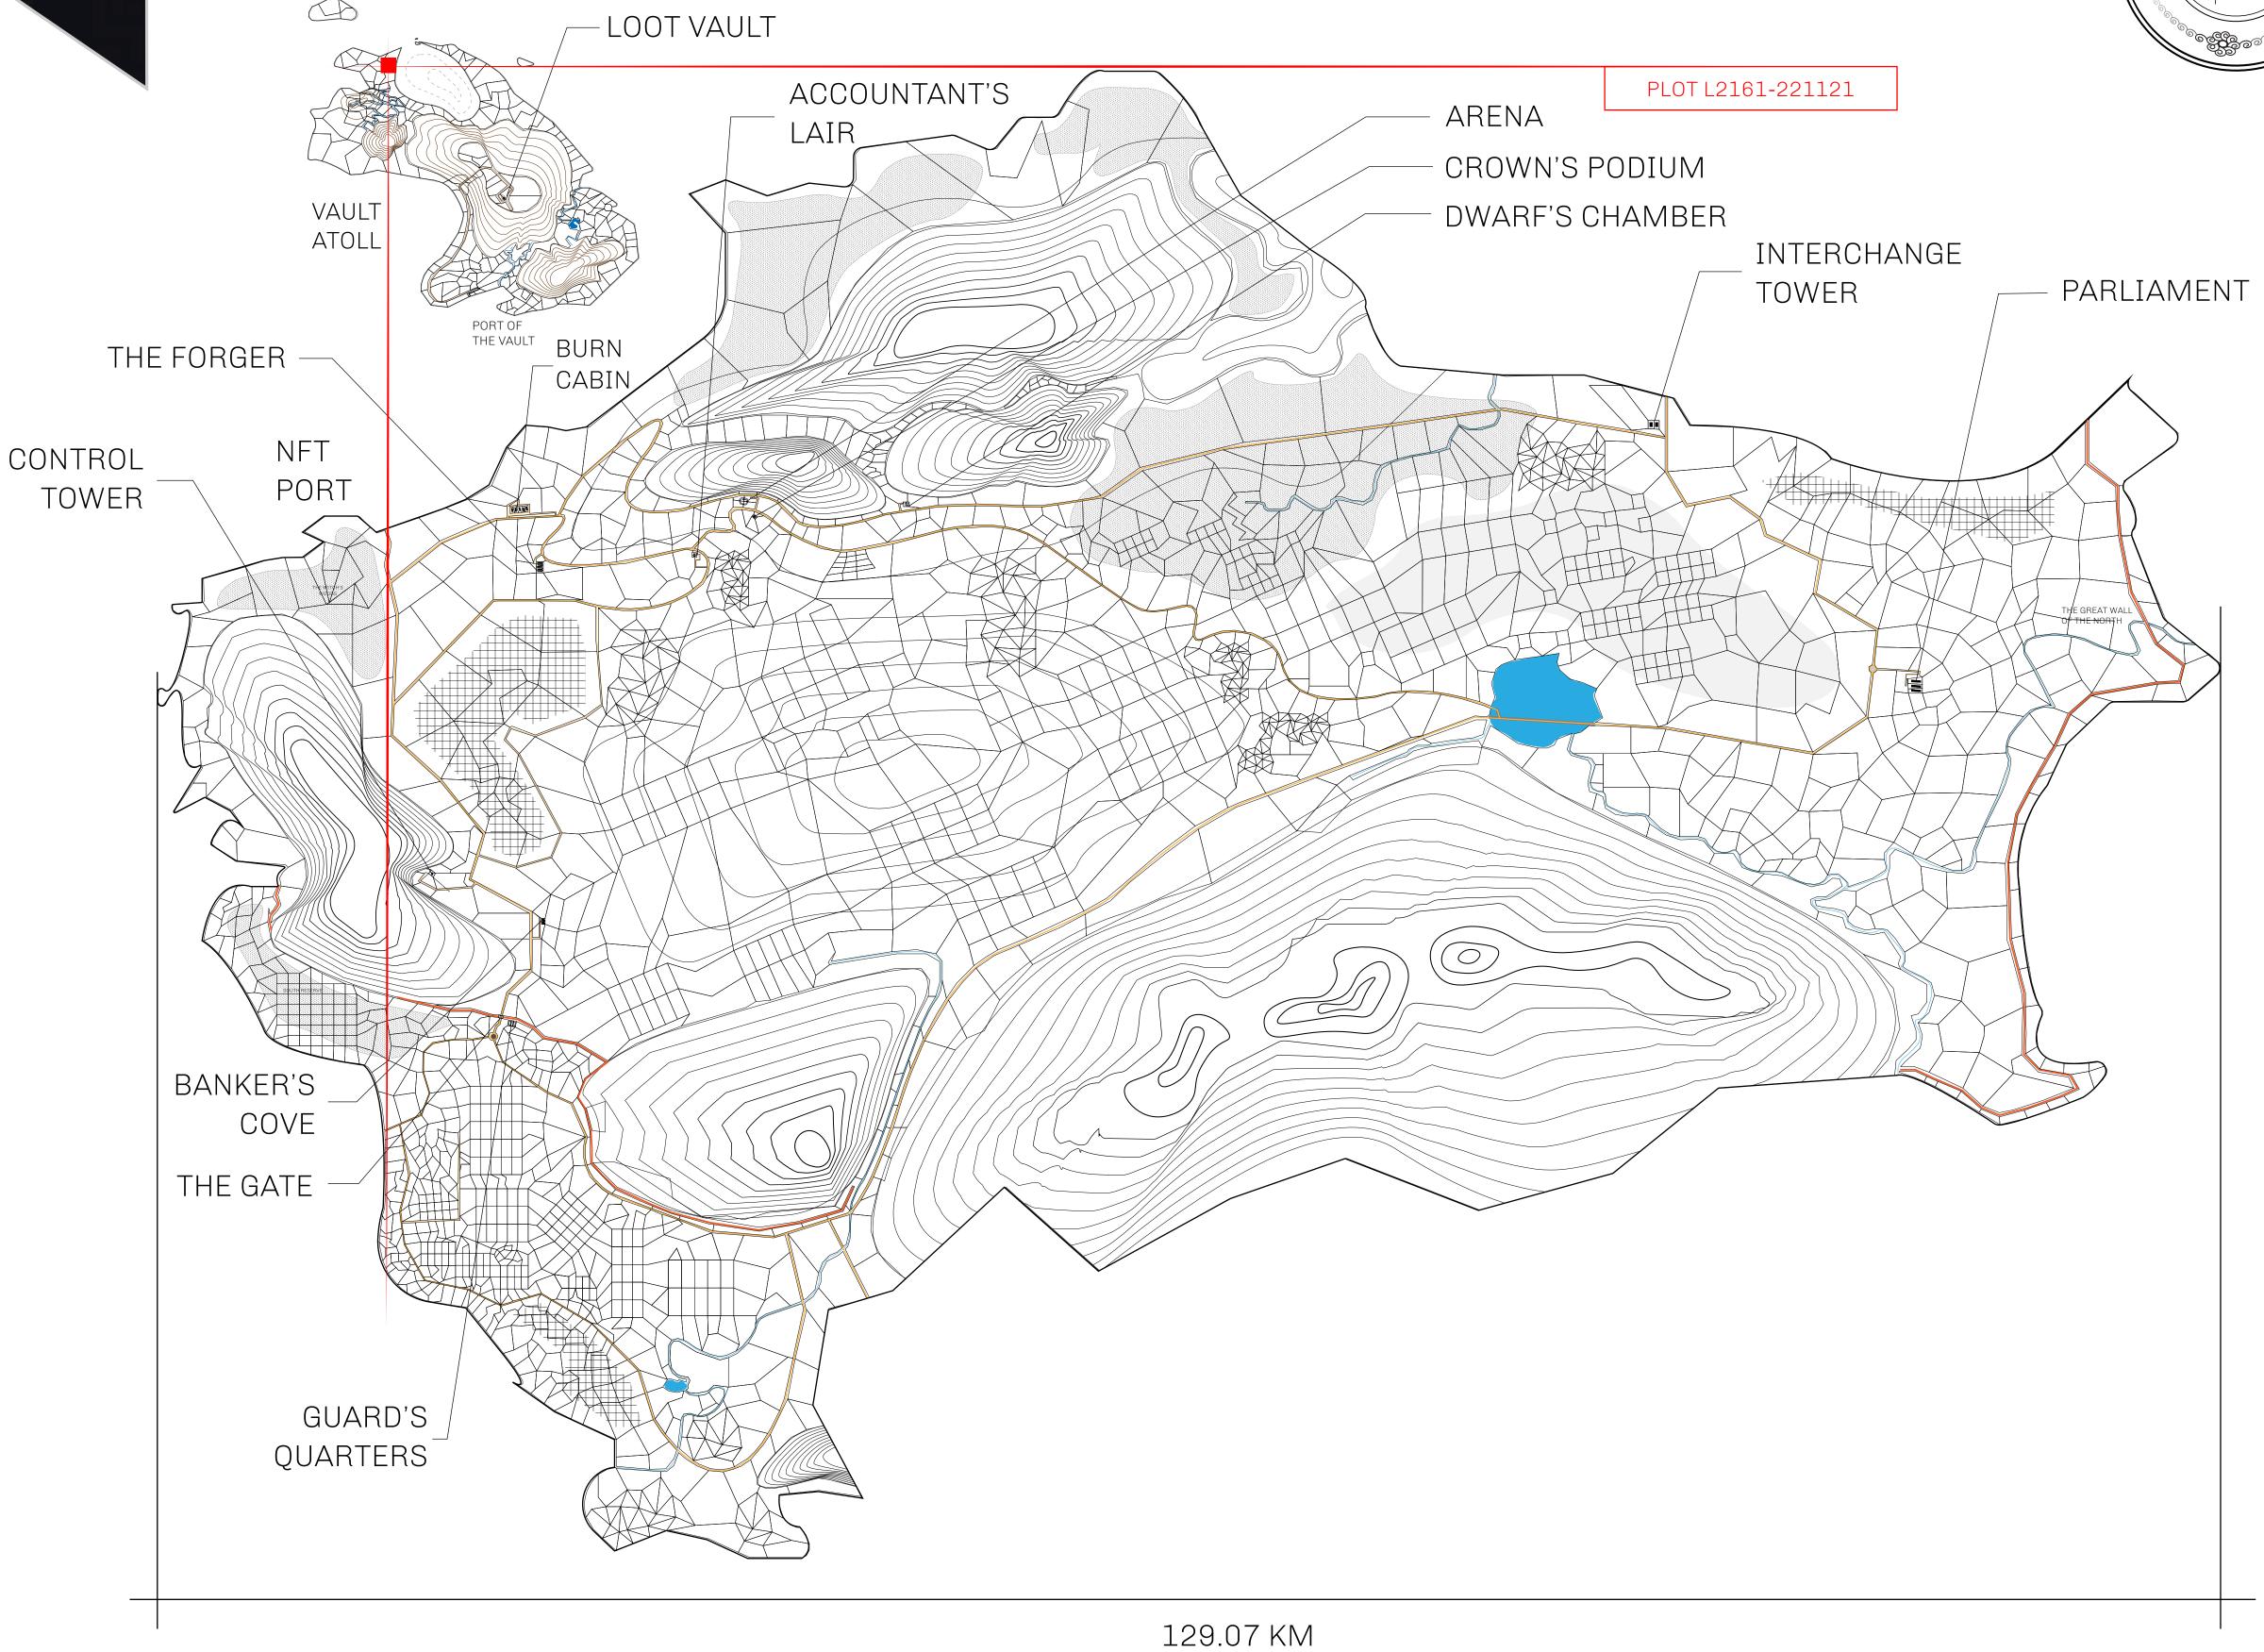

## GEOGRAPHY

COASTLINE 462.64 KM (287.47 MILES)

BORDERS OCEAN, ROYAUME DE SATOSHI, X BY SL & TERRITORIO LTT ST

HIGHEST POINT MOUNT ARES +8120 M

LOWEST POINT NFT PORT 0 M

PLOTS 2284 SCALE 1:50000

## H.M. LNFT Land Registry

TITLE NUMBER

L2161-221121

ADMINISTRATIVE AREA

THE GREAT EMPIRE

ISSUED 22 November 2021

SCALE 1/50000

OWNER ENTITLEMENT