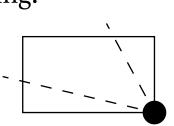

#### OFFICIAL PERSPECTIVE SHEET FOR FILING

Indicate vantage point for each drawing. Copy and mark each sheet required prior to filing.

Guide - Vantage point should be indicated as shown in the diagram: