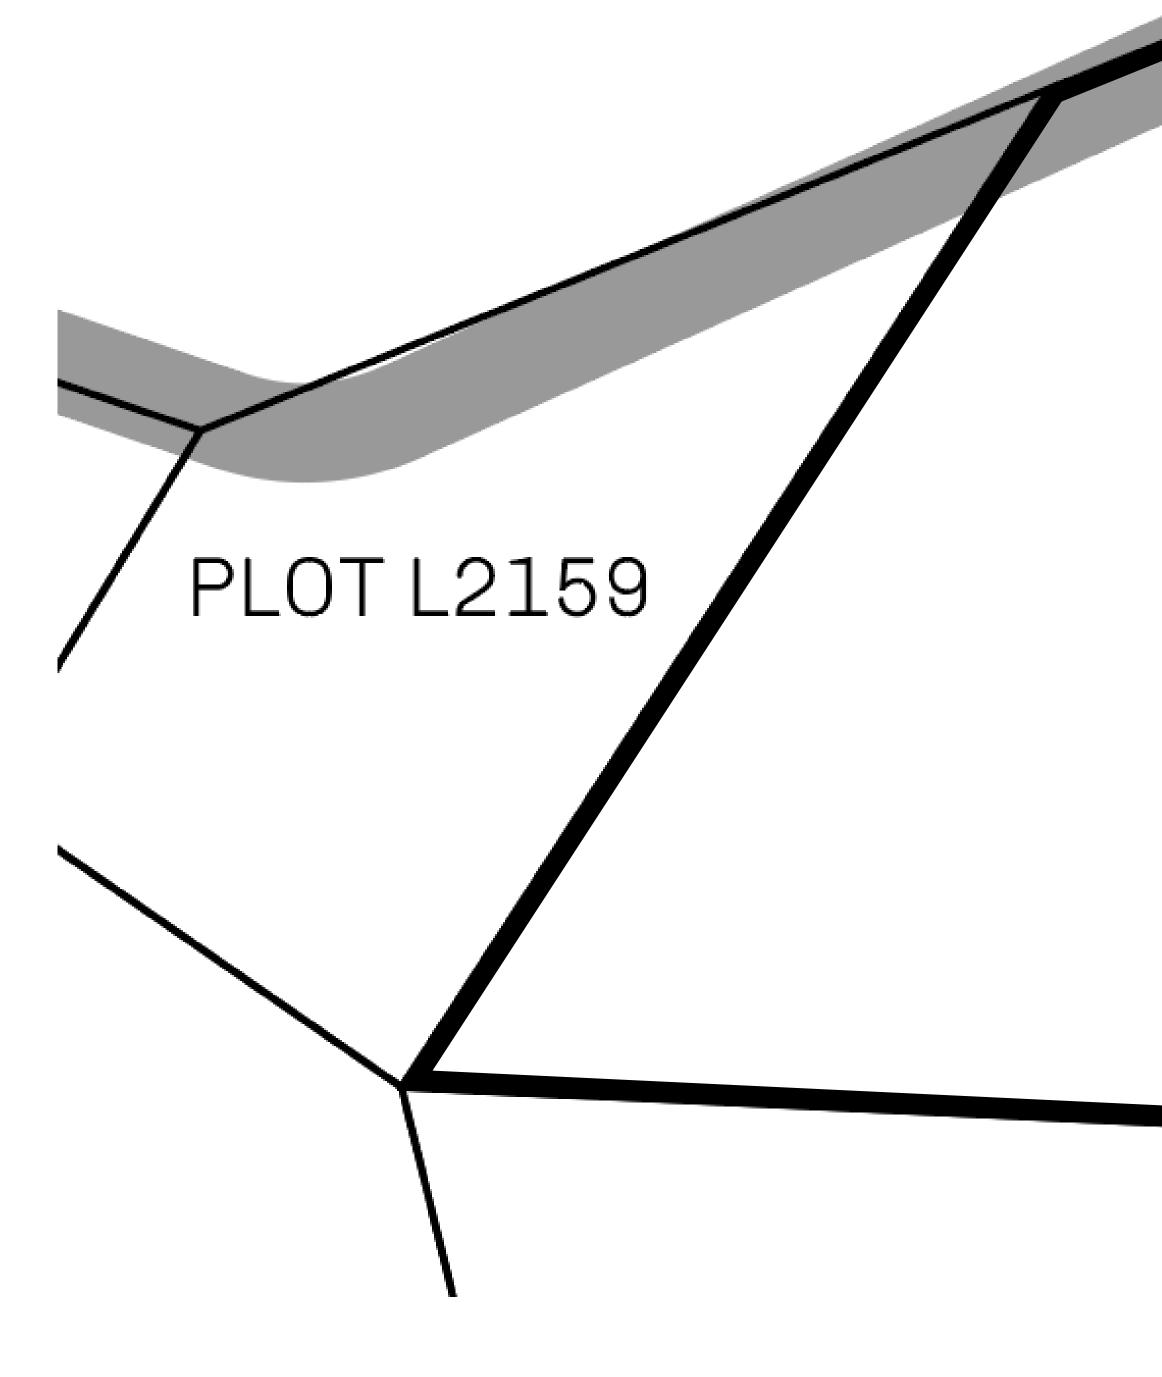

trade of BUN, LTT, and USDC reward credits. Decisions by its sitting parliamentarians affect Loot NFT World. Following the last war, border controls are tight and only invitees can enter. Each Sunday, all eyes focus on the Arena and the Crown's Podium, where battle-bidding auctions rage. The battle pit is not for the fainthearted and strategy plays a crucial role in winning.



### GEOGRAPHY

COASTLINE BORDERS HIGHEST POINT LOWEST POINT PLOTS SCALE

462.64 KM (287.47 MILES) MOUNT ARES +8120 M NFT PORT 0 M 2284 1:50000

# OCEAN, ROYAUME DE SATOSHI, X BY SL & TERRITORIO LTT ST







### H.M. LNFT Land Registry

ADMINISTRATIVE AREA

OWNER ENTITLEMENT

**THE GREAT** 

Type W-GE: Share of 0.3% of all BUN sales based on number of NFT Stories minted (rewarded in Credits); Mint 4 NFT Stories





|        | TITLE NUMBER |                  |       |               |
|--------|--------------|------------------|-------|---------------|
| y      |              | L2160-221121     |       |               |
| EMPIRE | ISSUED       | 22 November 2021 | Jb.I. | SCALE 1/50000 |
|        |              |                  |       | 0             |

## PLOT L2160 BOUNDARY: 3.62 KM







ATOLL BAY



#### OFFICIAL PERSPECTIVE SHEET FOR FILING

Indicate vantage point for each drawing. Copy and mark each sheet required prior to filing.

Guide - Vantage point should be indicated as shown in the diagram: