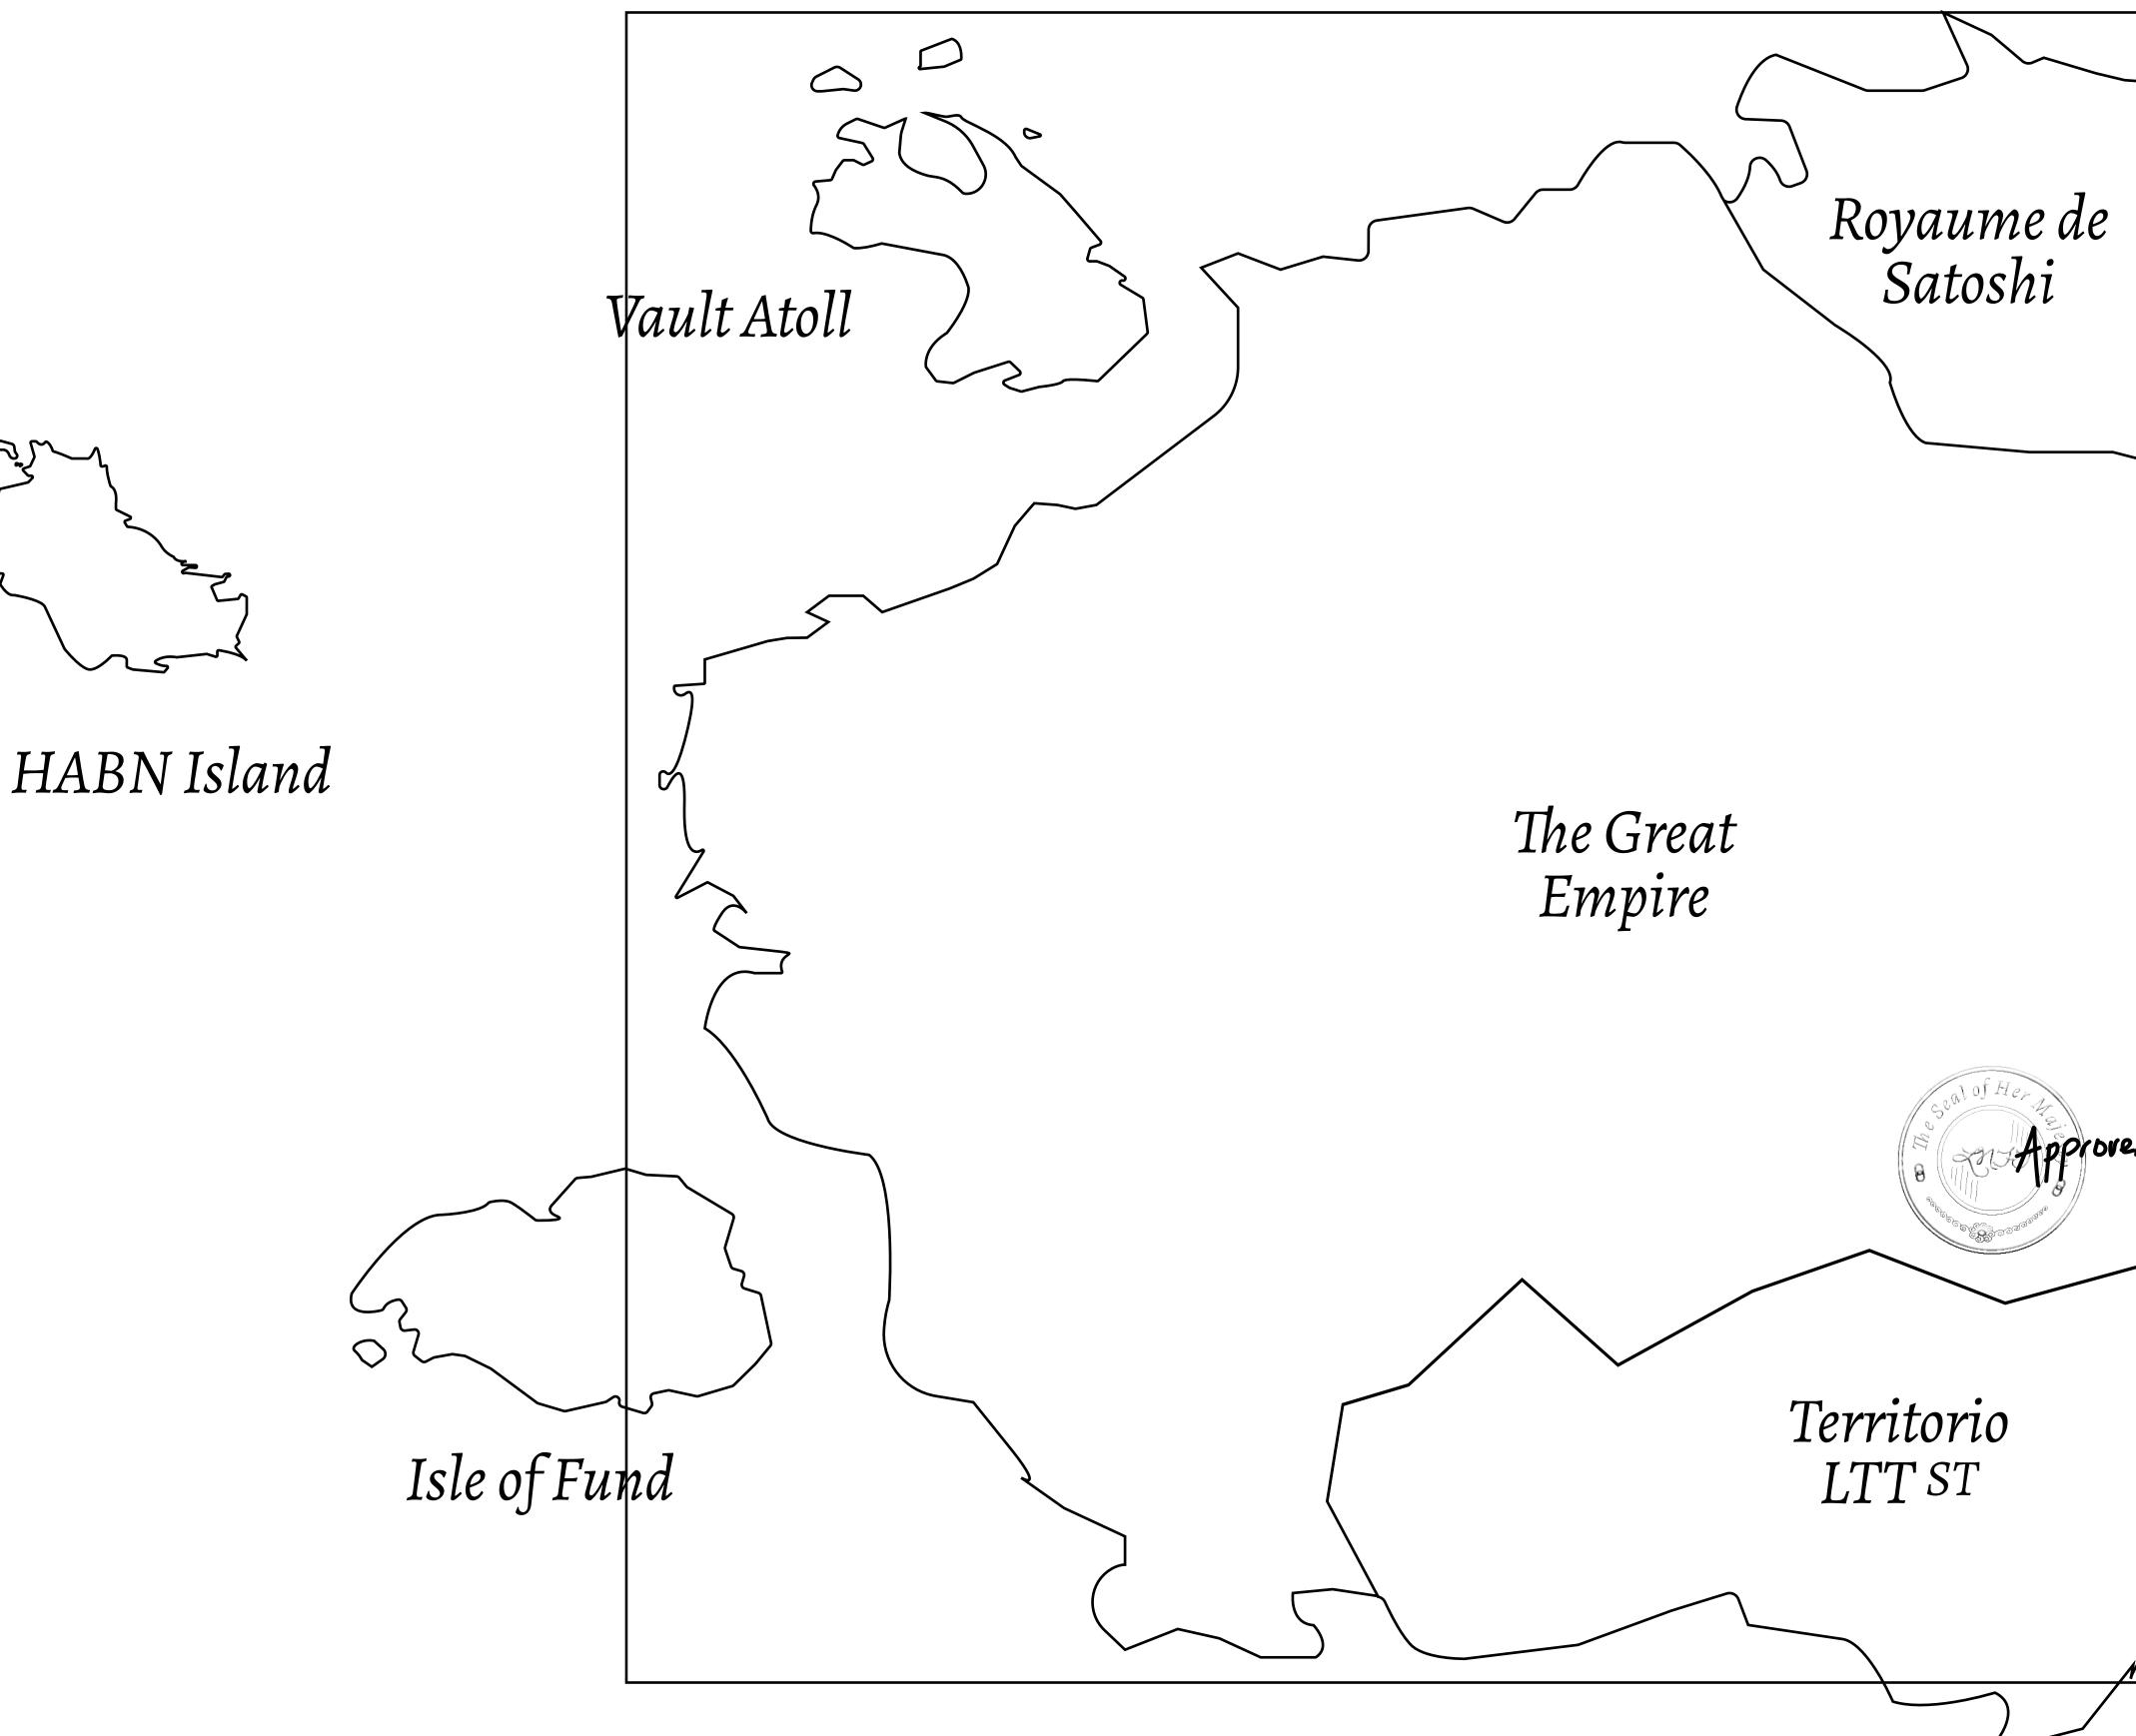

### GEOGRAPHY

COASTLINE BORDERS HIGHEST POINT LOWEST POINT PLOTS SCALE

462.64 KM (287.47 MILES) MOUNT ARES +8120 M NFT PORT 0 M 2284 1:50000

# OCEAN, ROYAUME DE SATOSHI, X BY SL & TERRITORIO LTT ST