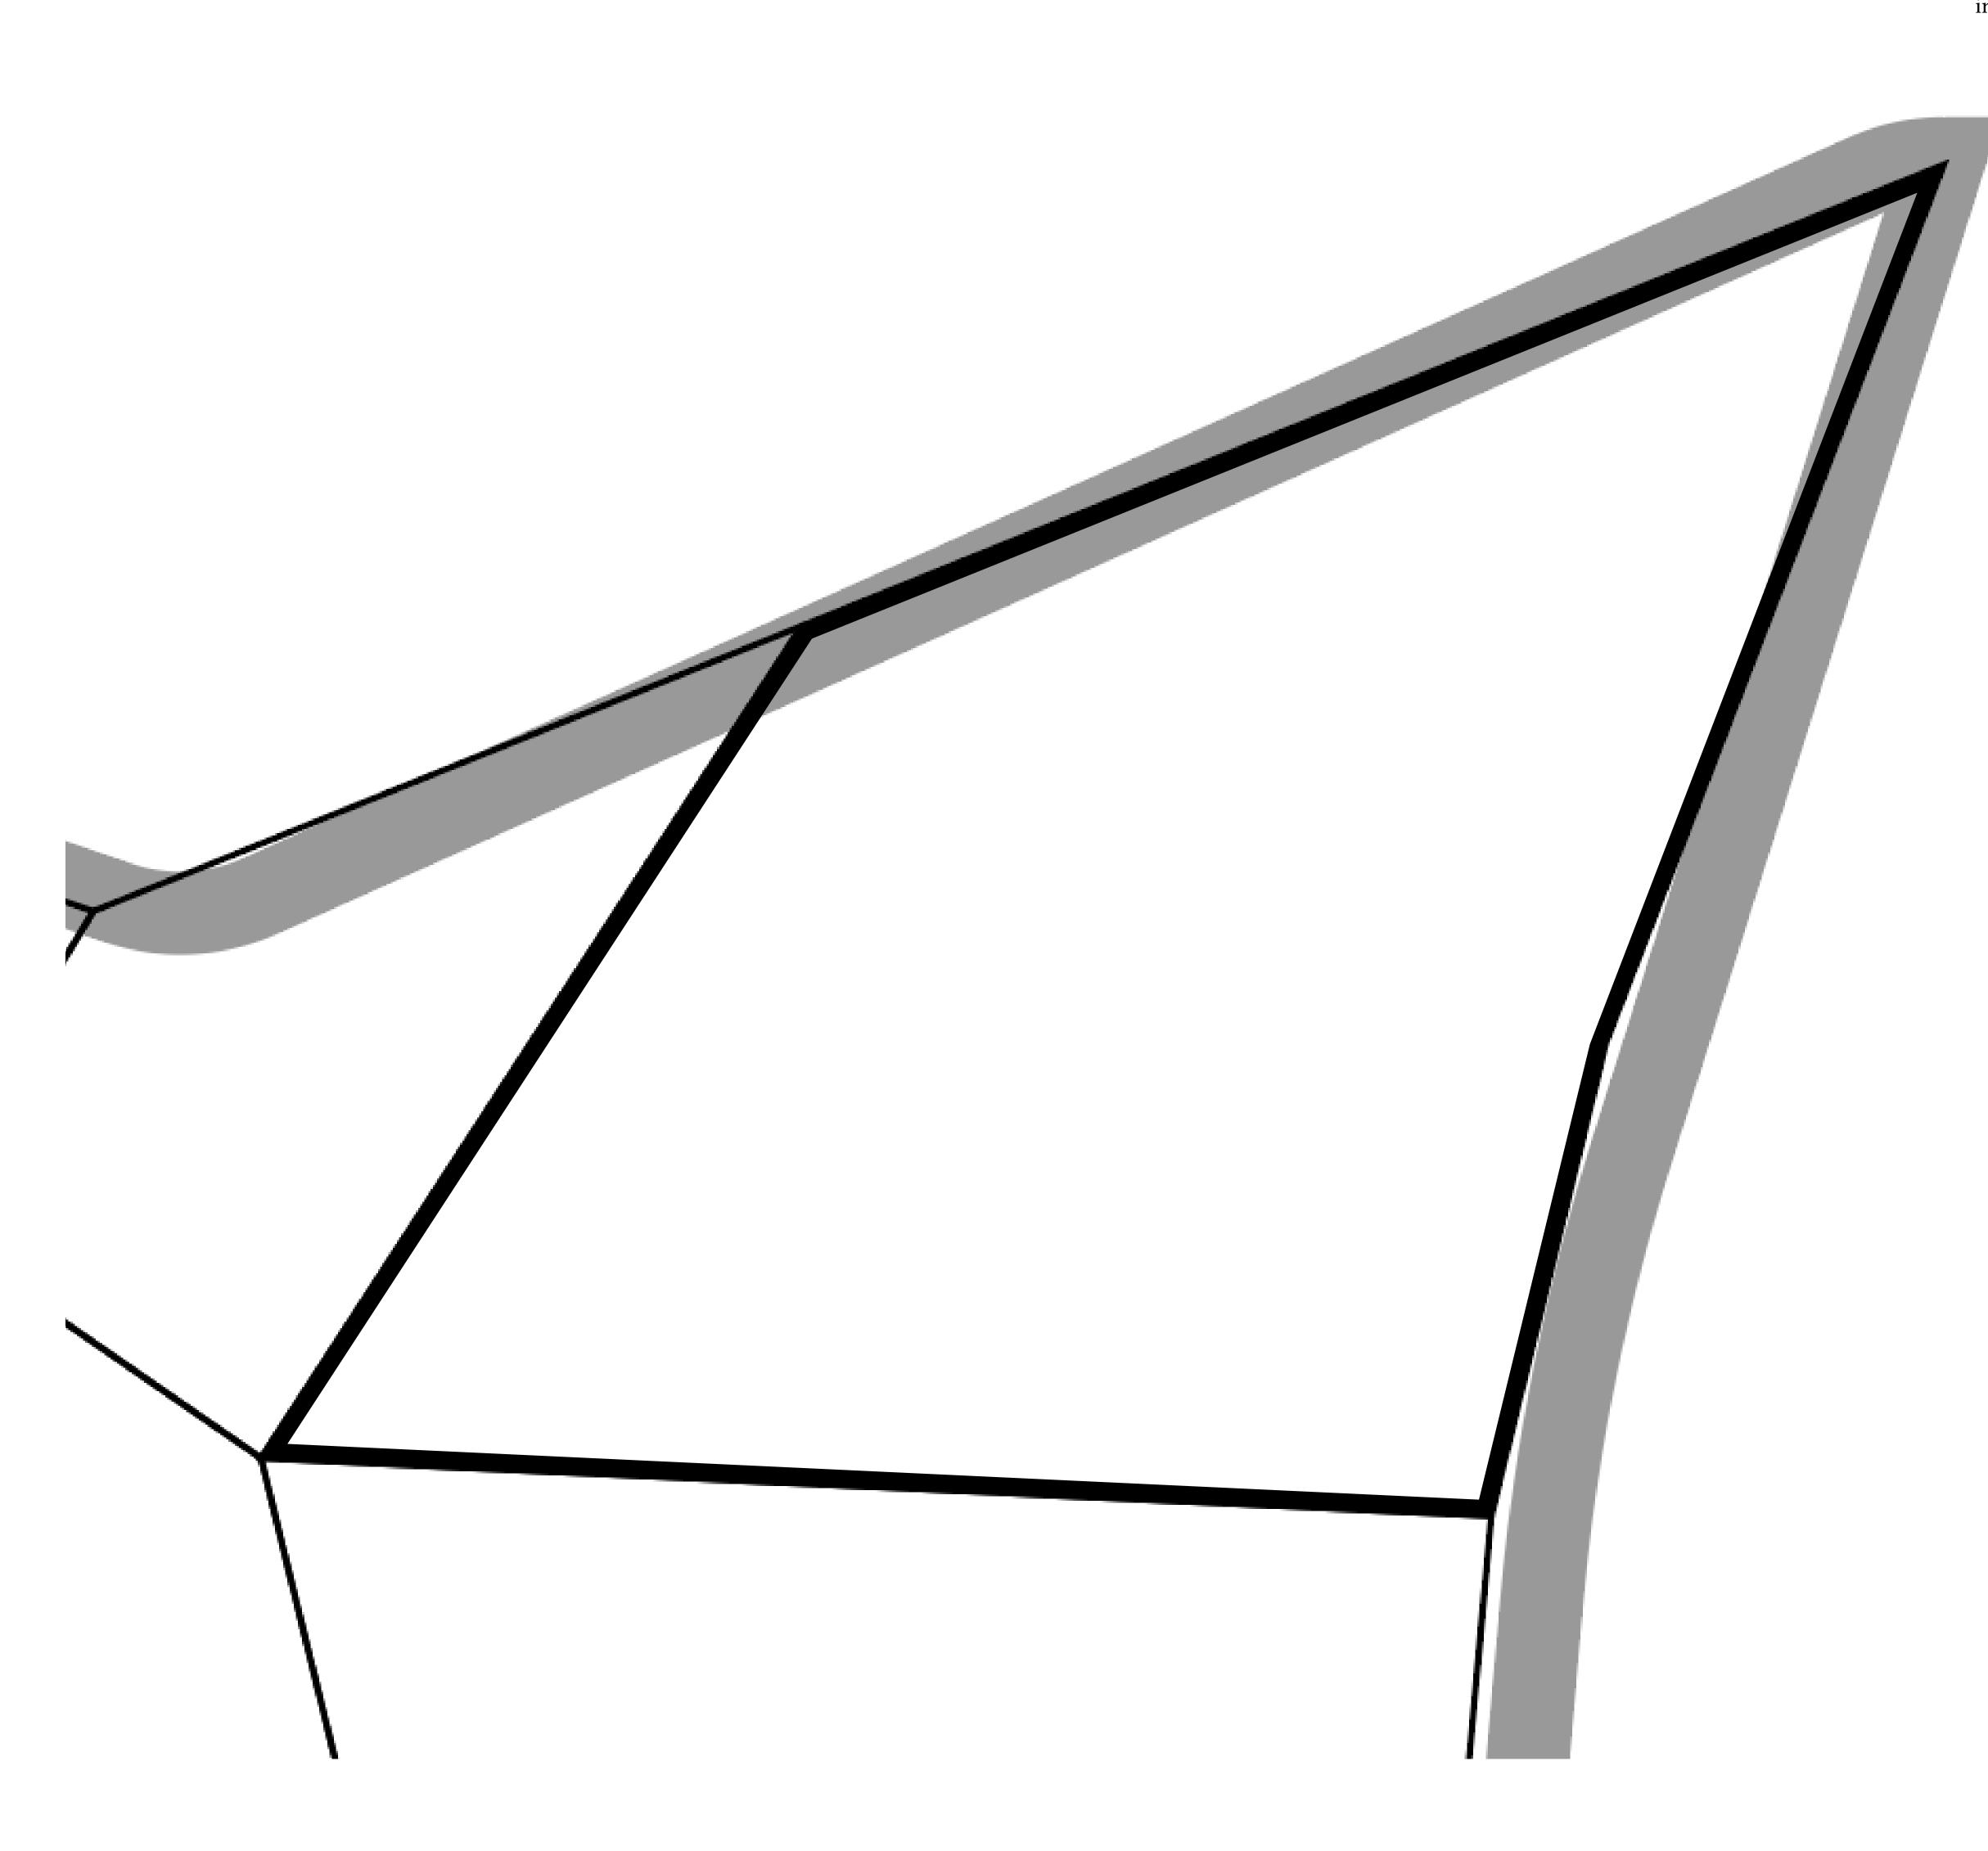

OASTLINE BORDERS HIGHEST POINT LOWEST POINT PLOTS SCALE

462.64 KM (287.47 MILES) MOUNT ARES +8120 M NFT PORT 0 M 2284 1:50000

# OCEAN, ROYAUME DE SATOSHI, X BY SL & TERRITORIO LTT ST







### H.M. LNFT Land Registry

ADMINISTRATIVE AREA

OWNER ENTITLEMENT

**THE GREAT** 

Type W-GE: Share of 0.3% of all BUN sales based on number of NFT Stories minted (rewarded in Credits); Mint 4 NFT Stories





|        | TITLE NUMBER |                  |       |               |
|--------|--------------|------------------|-------|---------------|
| y      |              | L2160-221121     |       |               |
| EMPIRE | ISSUED       | 22 November 2021 | Jb.I. | SCALE 1/50000 |
|        |              |                  |       | 0             |

## PLOT L2160 BOUNDARY: 3.62 KM







ATOLL BAY



#### OFFICIAL PERSPECTIVE SHEET FOR FILING

Indicate vantage point for each drawing. Copy and mark each sheet required prior to filing.

Guide - Vantage point should be indicated as shown in the diagram: