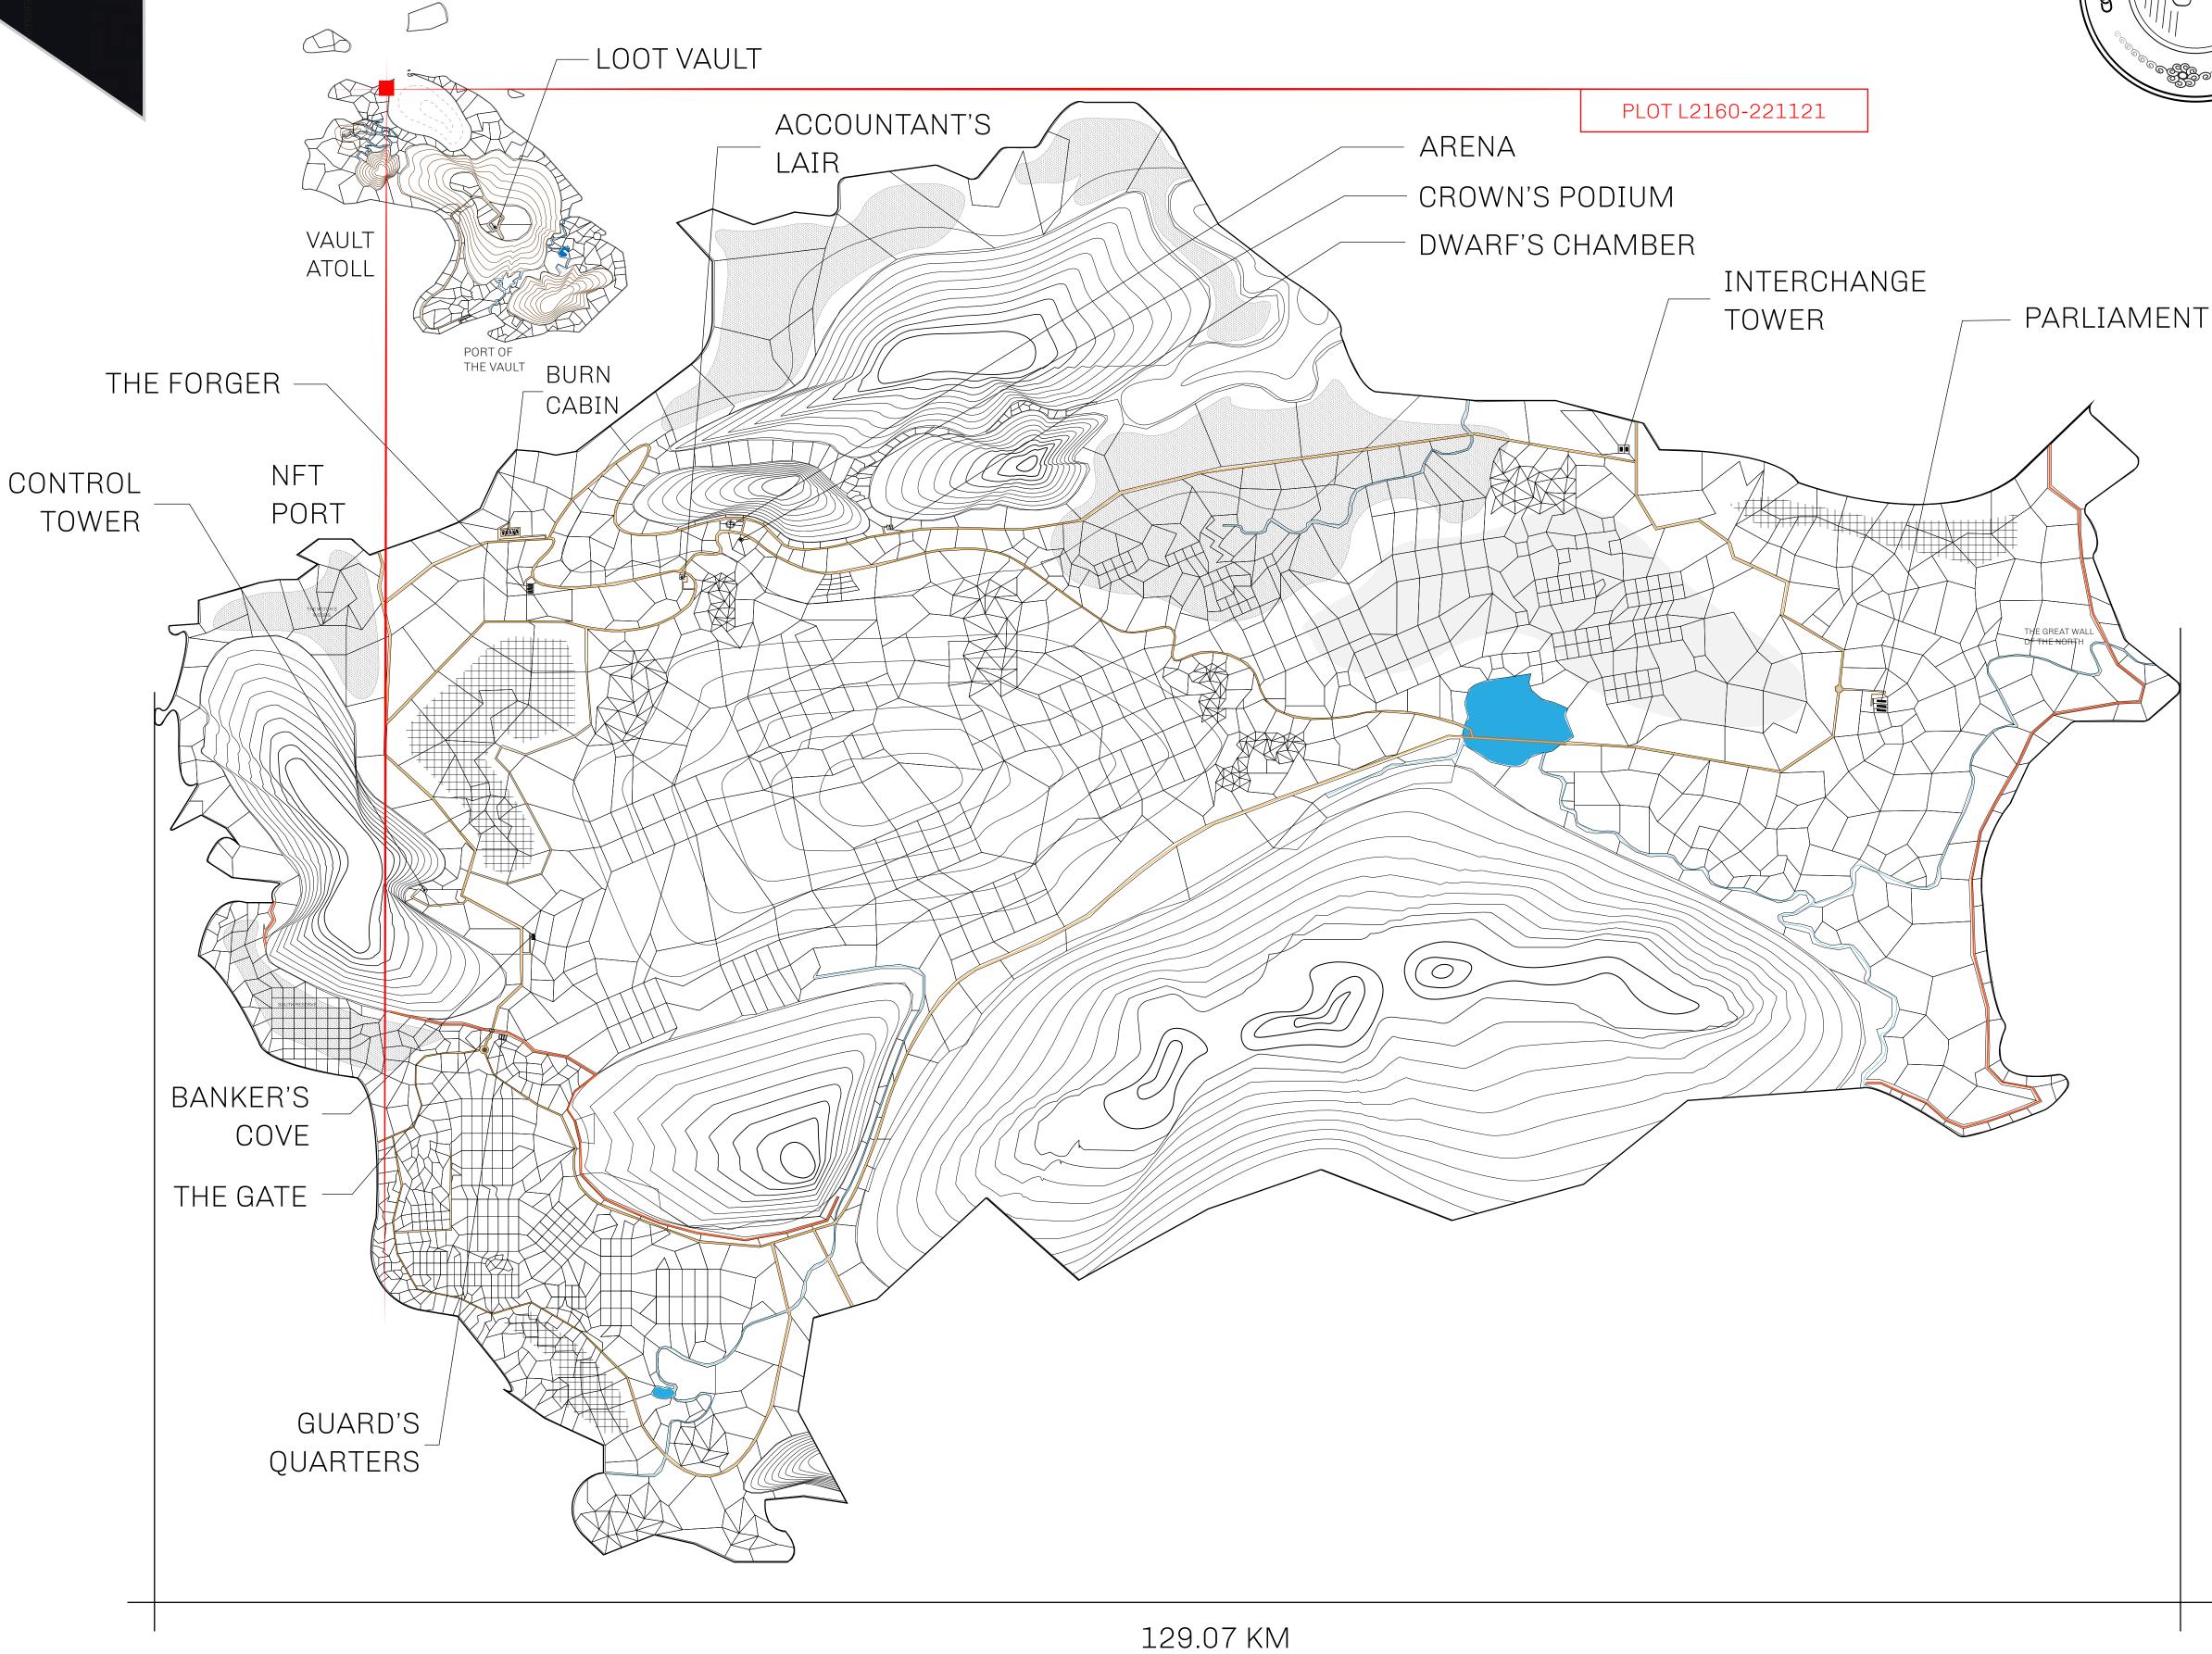

### GEOGRAPHY

COASTLINE BORDERS HIGHEST POINT LOWEST POINT PLOTS SCALE

462.64 KM (287.47 MILES) MOUNT ARES +8120 M NFT PORT 0 M 2284 1:50000

### H.M. LNFT Land Registry

ADMINISTRATIVE AREA

OWNER ENTITLEMENT

**THE GREAT** 

Type W-GE: Share of 0.3% of all BUN sales based on number of NFT Stories minted (rewarded in Credits); Mint 4 NFT Stories

|        | TITLE NUMBER |                  |       |               |
|--------|--------------|------------------|-------|---------------|
| y      |              | L2160-221121     |       |               |
| EMPIRE | ISSUED       | 22 November 2021 | Jb.I. | SCALE 1/50000 |
|        |              |                  |       | 0             |

## PLOT L2160 BOUNDARY: 3.62 KM

ATOLL BAY