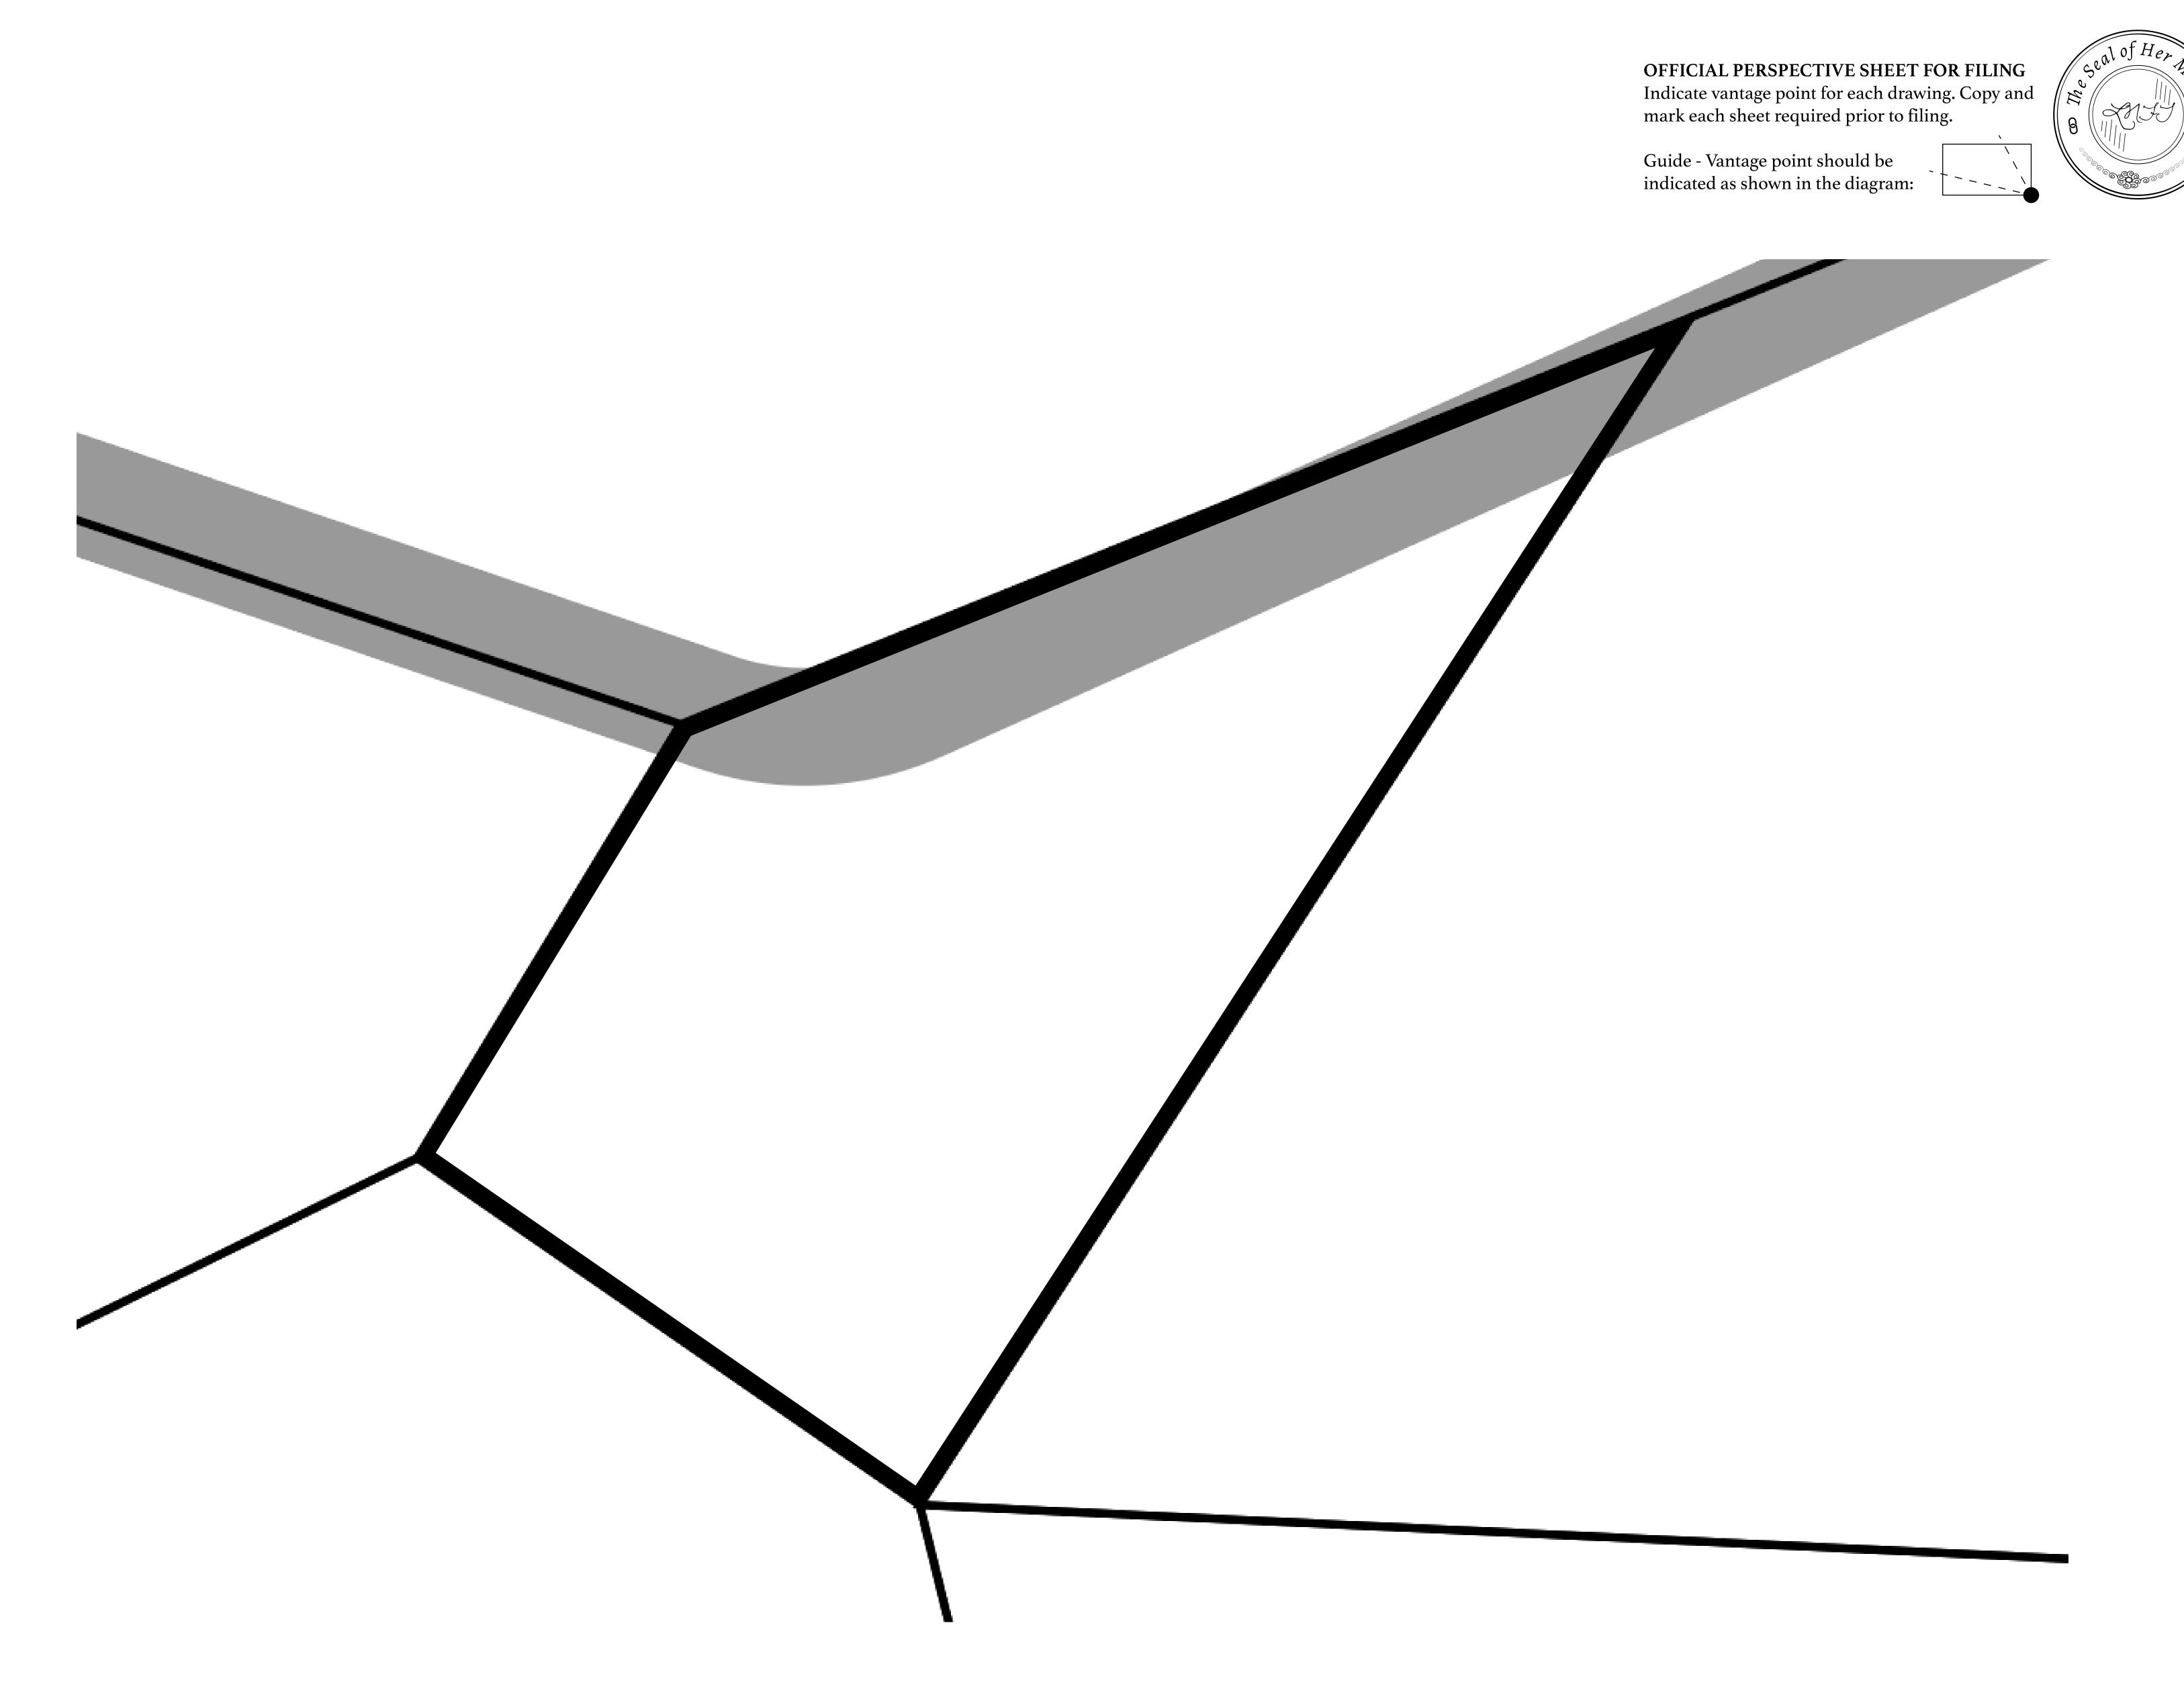

## GEOGRAPHY

COASTLINE 462.64 KM (287.47 MILES)

BORDERS OCEAN, ROYAUME DE SATOSHI, X BY SL & TERRITORIO LTT ST

HIGHEST POINT MOUNT ARES +8120 M

LOWEST POINT NFT PORT 0 M

PLOTS 2284 SCALE 1:50000

| H.M. LNFT Land Registry |  | TITLE NUMBER  L2159-221121 |  |  |  |
|-------------------------|--|----------------------------|--|--|--|
|                         |  |                            |  |  |  |
|                         |  |                            |  |  |  |