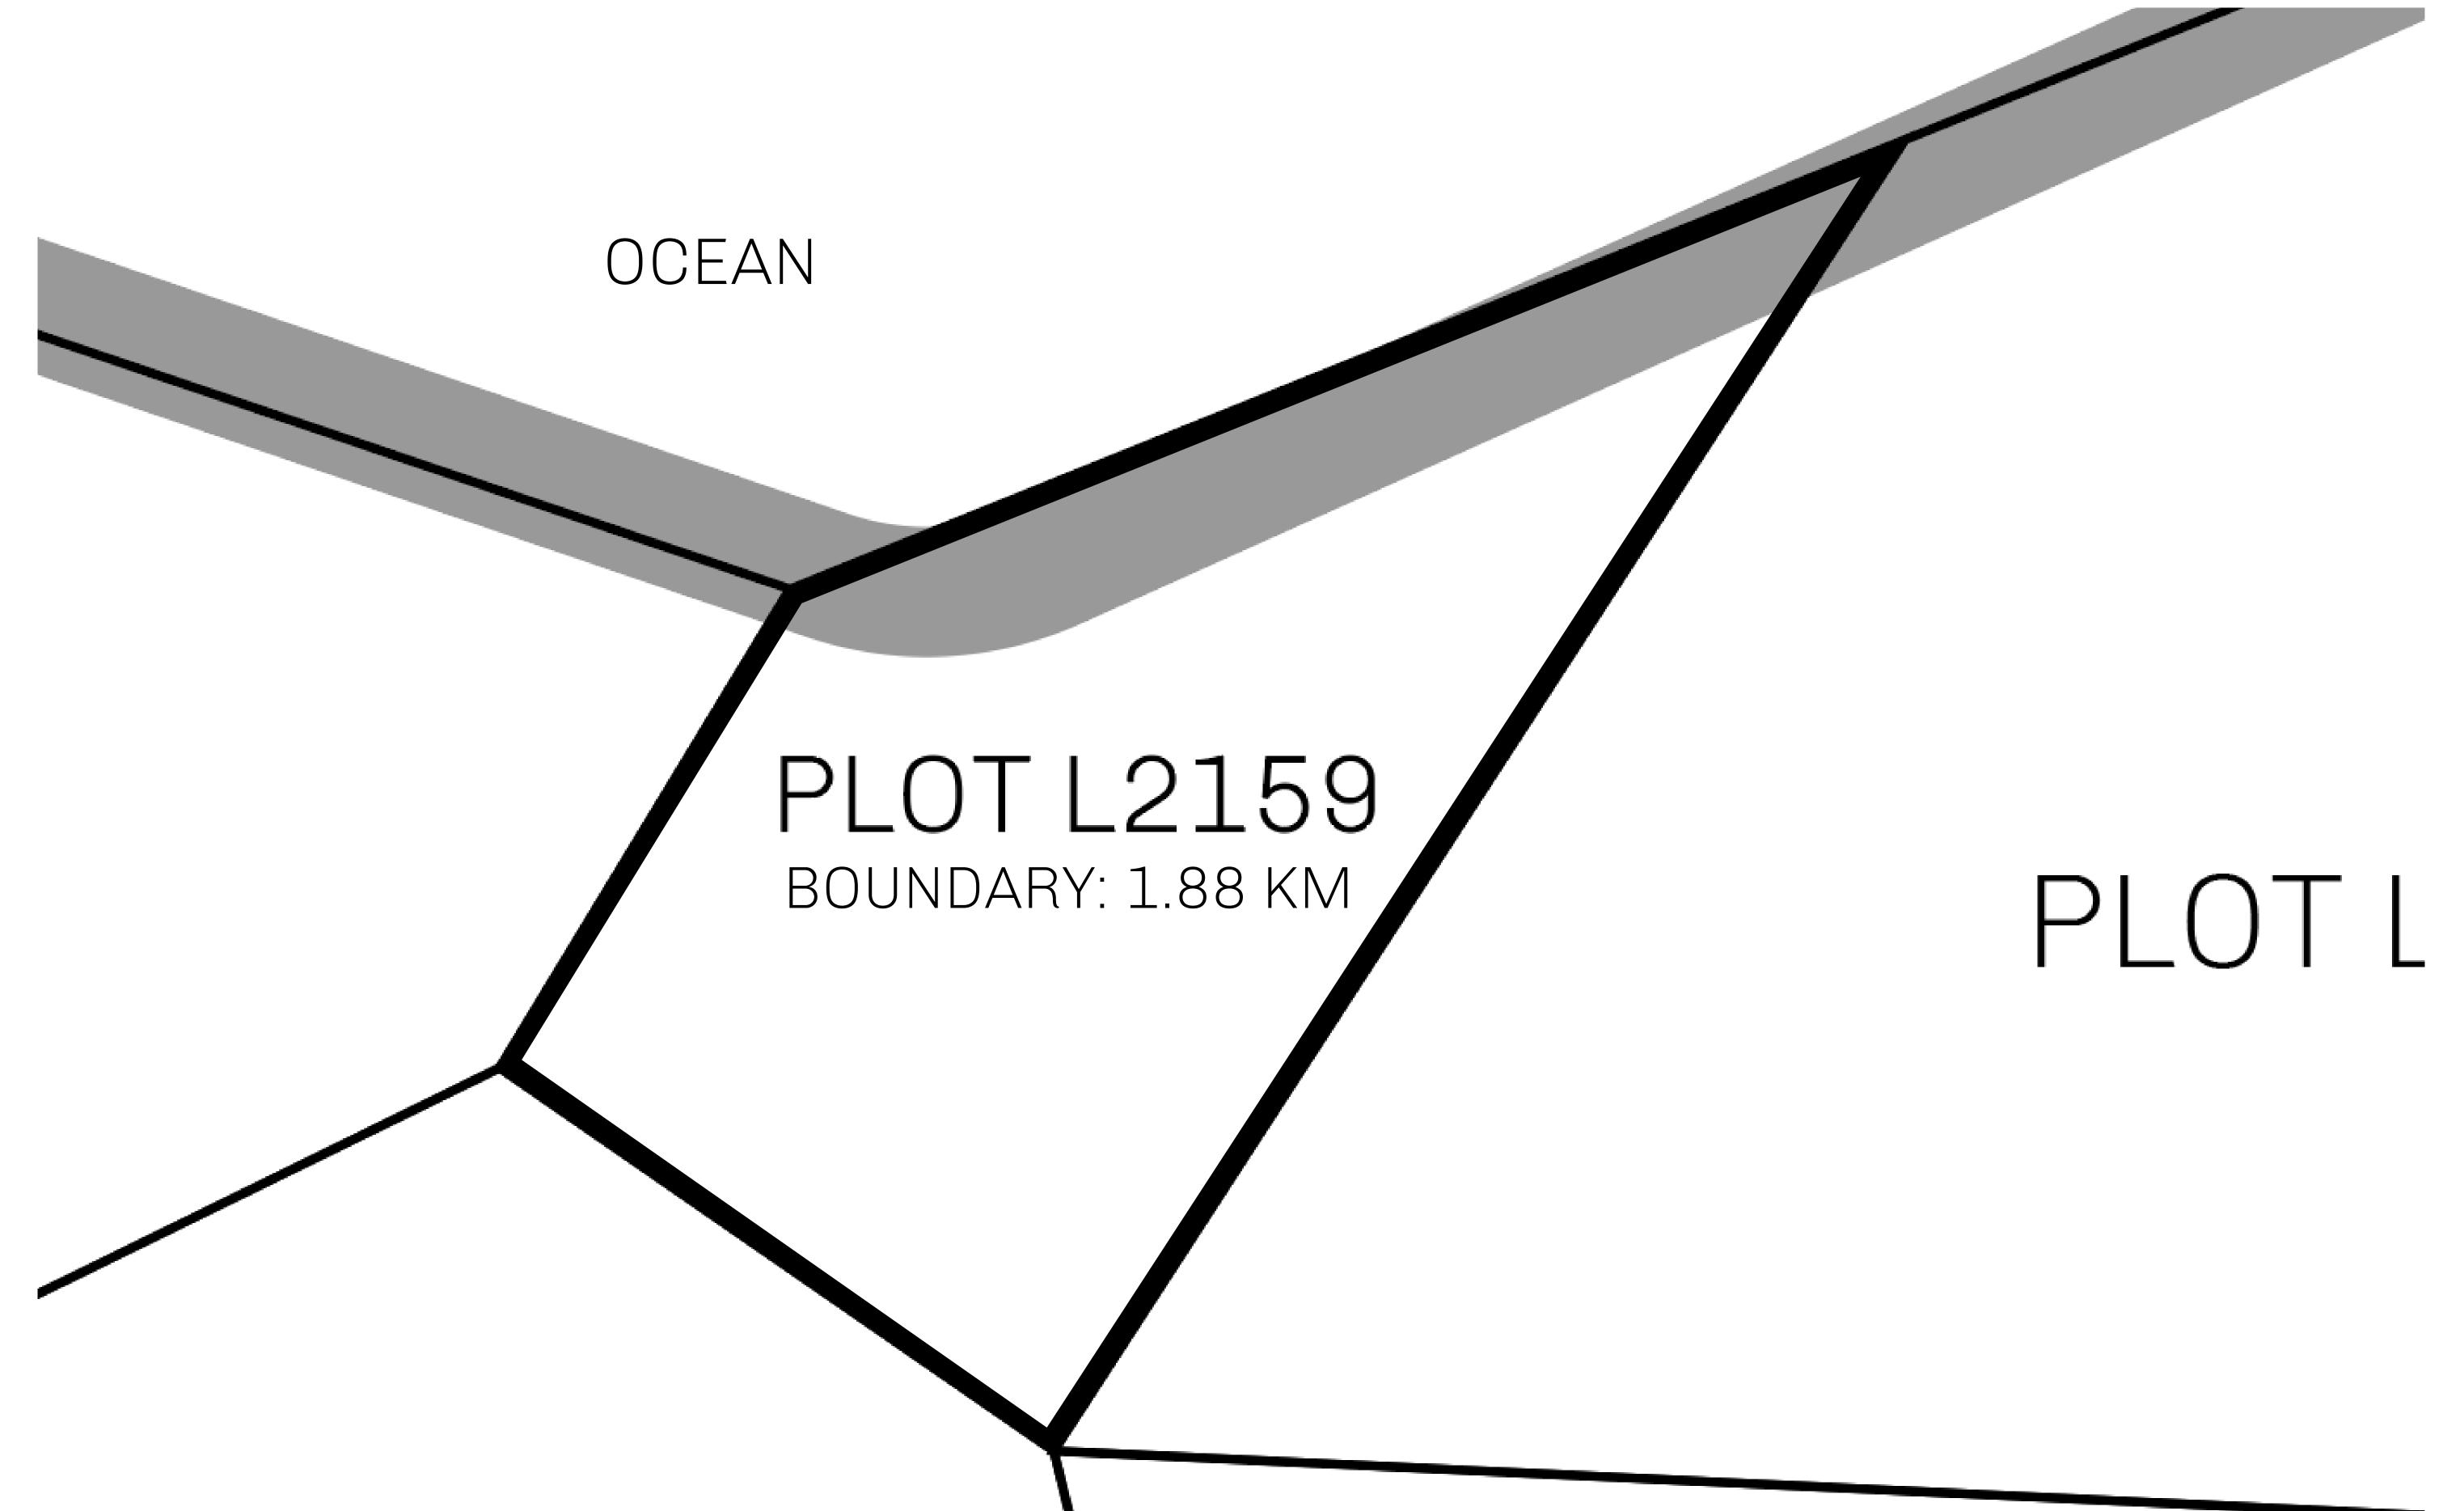

## GEOGRAPHY

COASTLINE 462.64 KM (287.47 MILES)

BORDERS OCEAN, ROYAUME DE SATOSHI, X BY SL & TERRITORIO LTT ST

HIGHEST POINT MOUNT ARES +8120 M

LOWEST POINT NFT PORT 0 M

PLOTS 2284 SCALE 1:50000

| H.M. LNFT Land Registry |  | TITLE NUMBER  L2159-221121 |  |  |  |
|-------------------------|--|----------------------------|--|--|--|
|                         |  |                            |  |  |  |
|                         |  |                            |  |  |  |