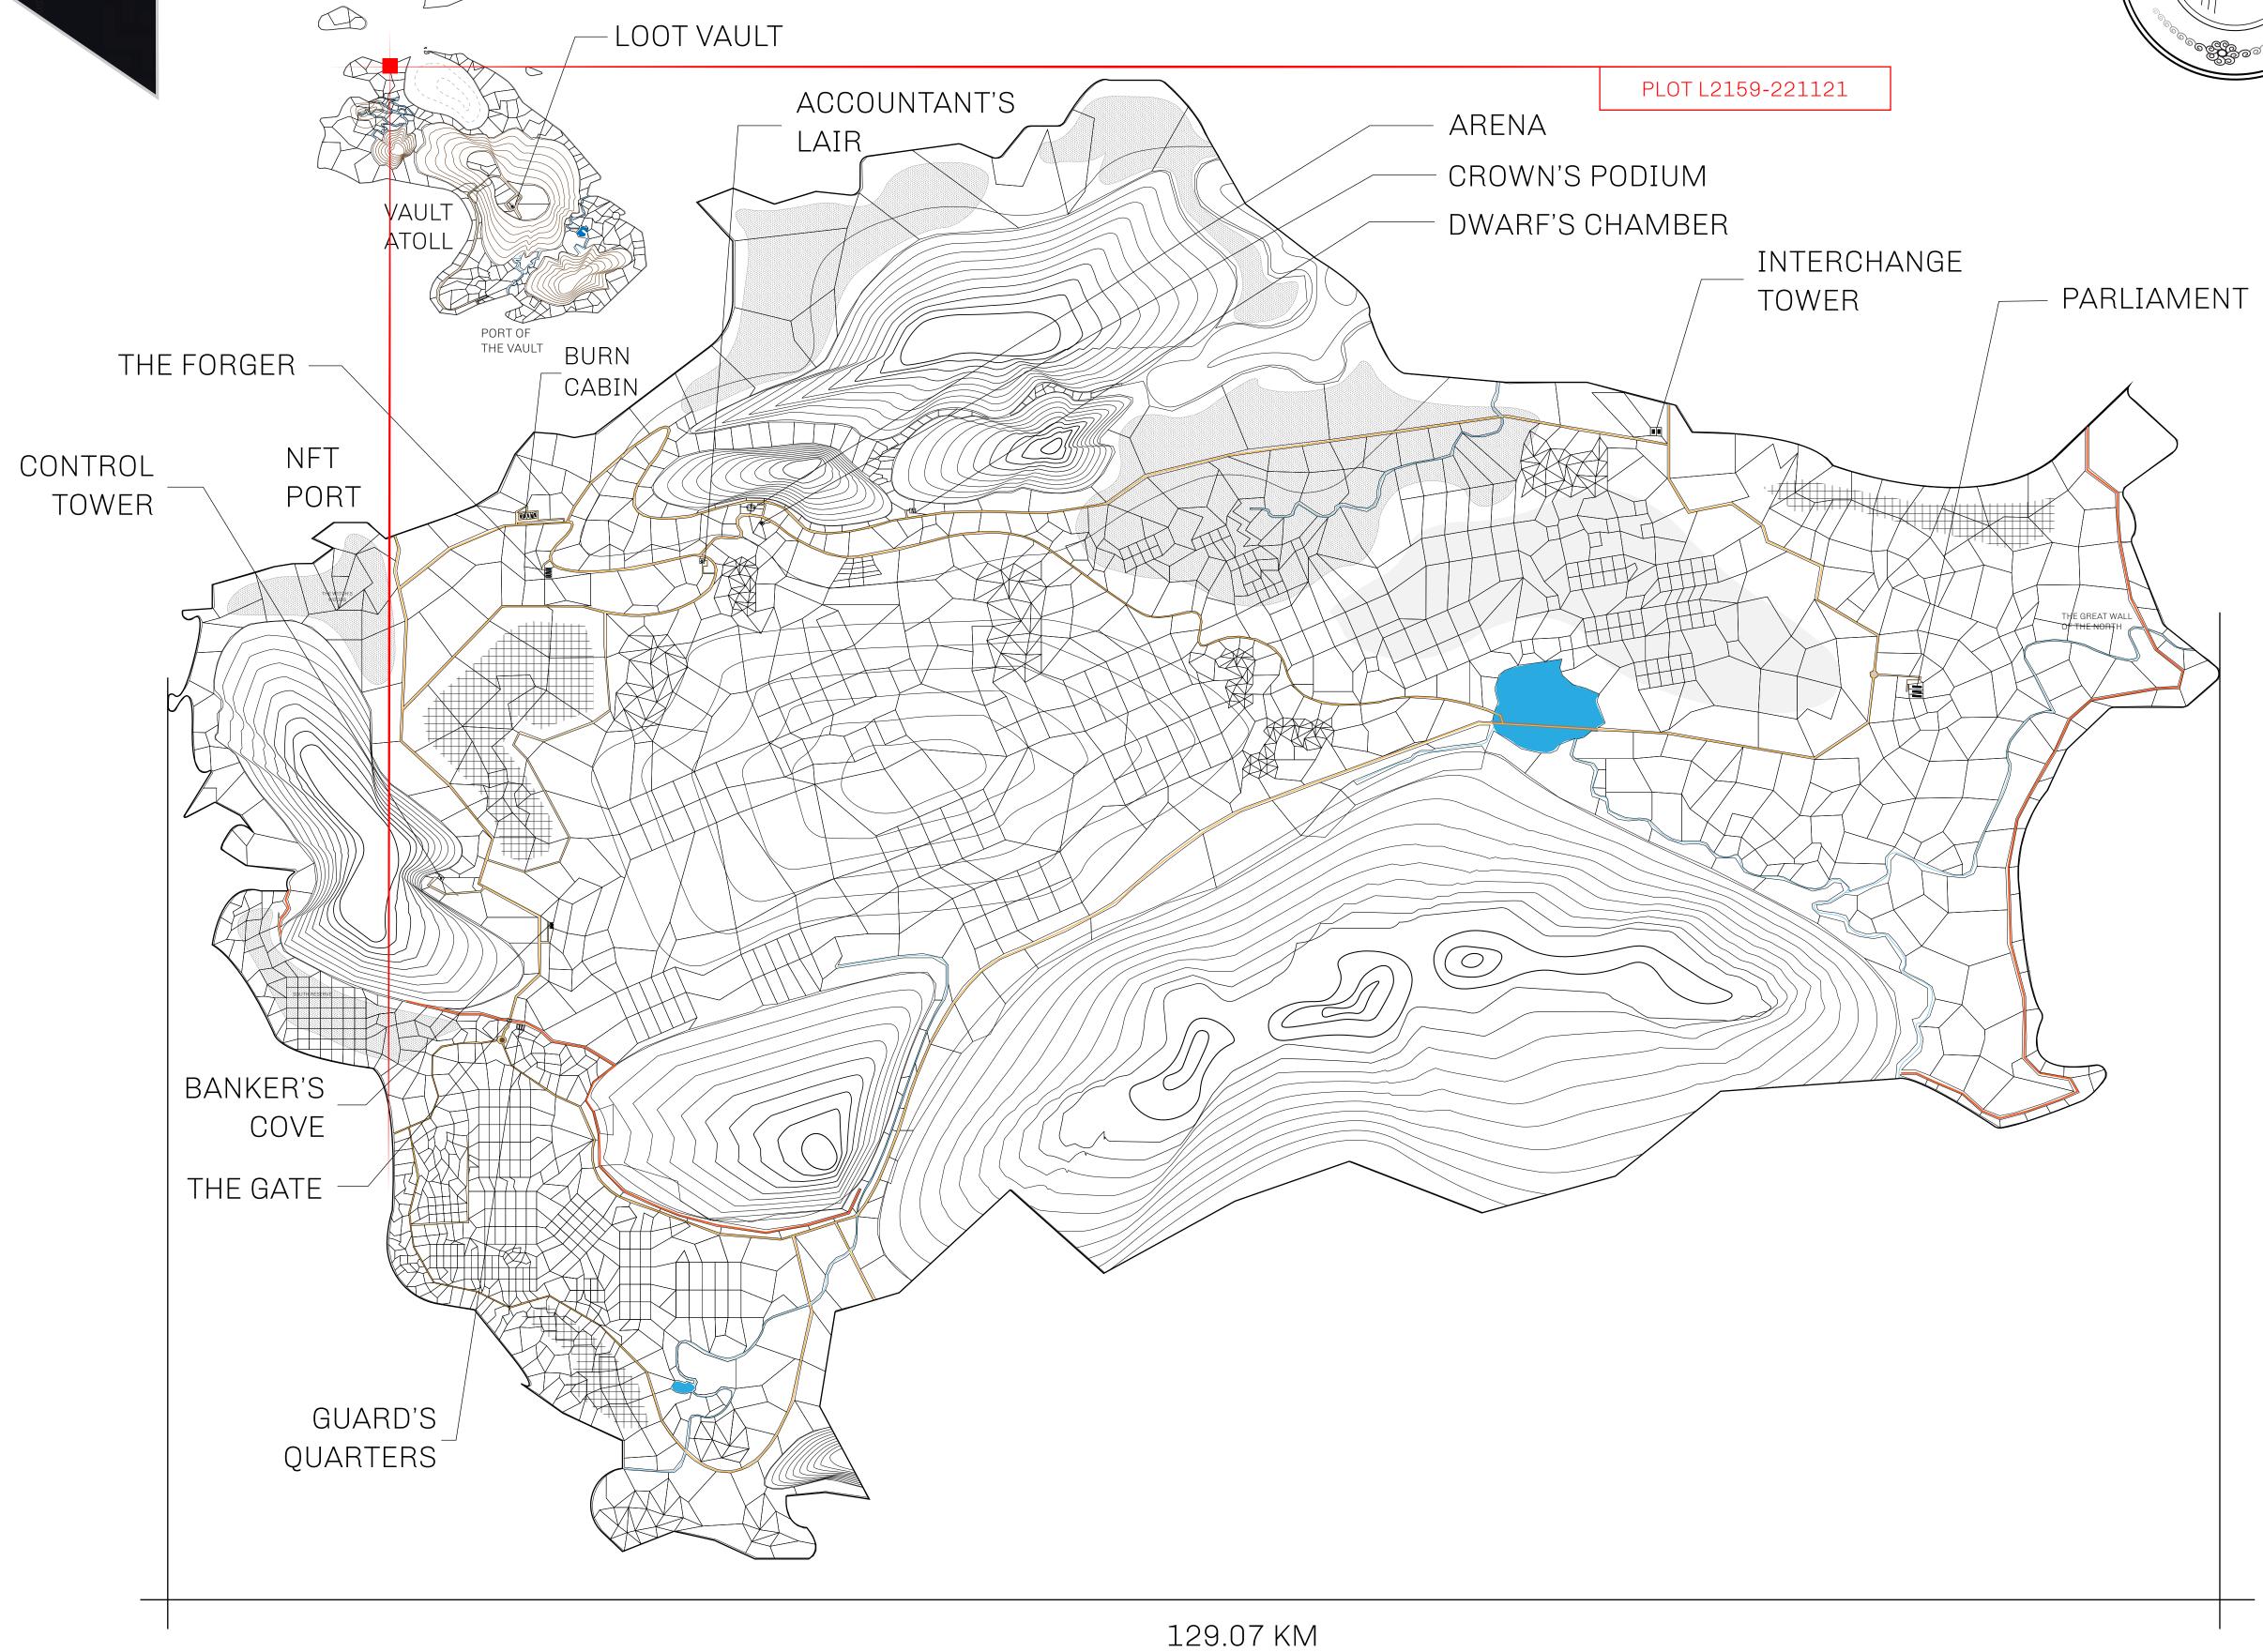

## HER MAJESTY'S GATED WORLD

As an economic and ruling powerhouse, the Great Empire controls the issuance and trade of BUN, LTT, and USDC reward credits. Decisions by its sitting parliamentarians affect Loot NFT World. Following the last war, border controls are tight and only invitees can enter. Each Sunday, all eyes focus on the Arena and the Crown's Podium, where battle-bidding auctions rage. The battle pit is not for the fainthearted and strategy plays a crucial role in winning.

## GEOGRAPHY

COASTLINE 462.64 KM (287.47 MILES)

BORDERS OCEAN, ROYAUME DE SATOSHI, X BY SL & TERRITORIO LTT ST

HIGHEST POINT MOUNT ARES +8120 M

LOWEST POINT NFT PORT 0 M

PLOTS 2284 SCALE 1:50000

| H.M. LNFT Land Registry |  | TITLE NUMBER  L2159-221121 |  |  |  |
|-------------------------|--|----------------------------|--|--|--|
|                         |  |                            |  |  |  |
|                         |  |                            |  |  |  |

OWNER ENTITLEMENT

Type W-GE: Share of 0.3% of all BUN sales based on number of NFT Stories minted (rewarded in Credits); Mint 4 NFT Stories