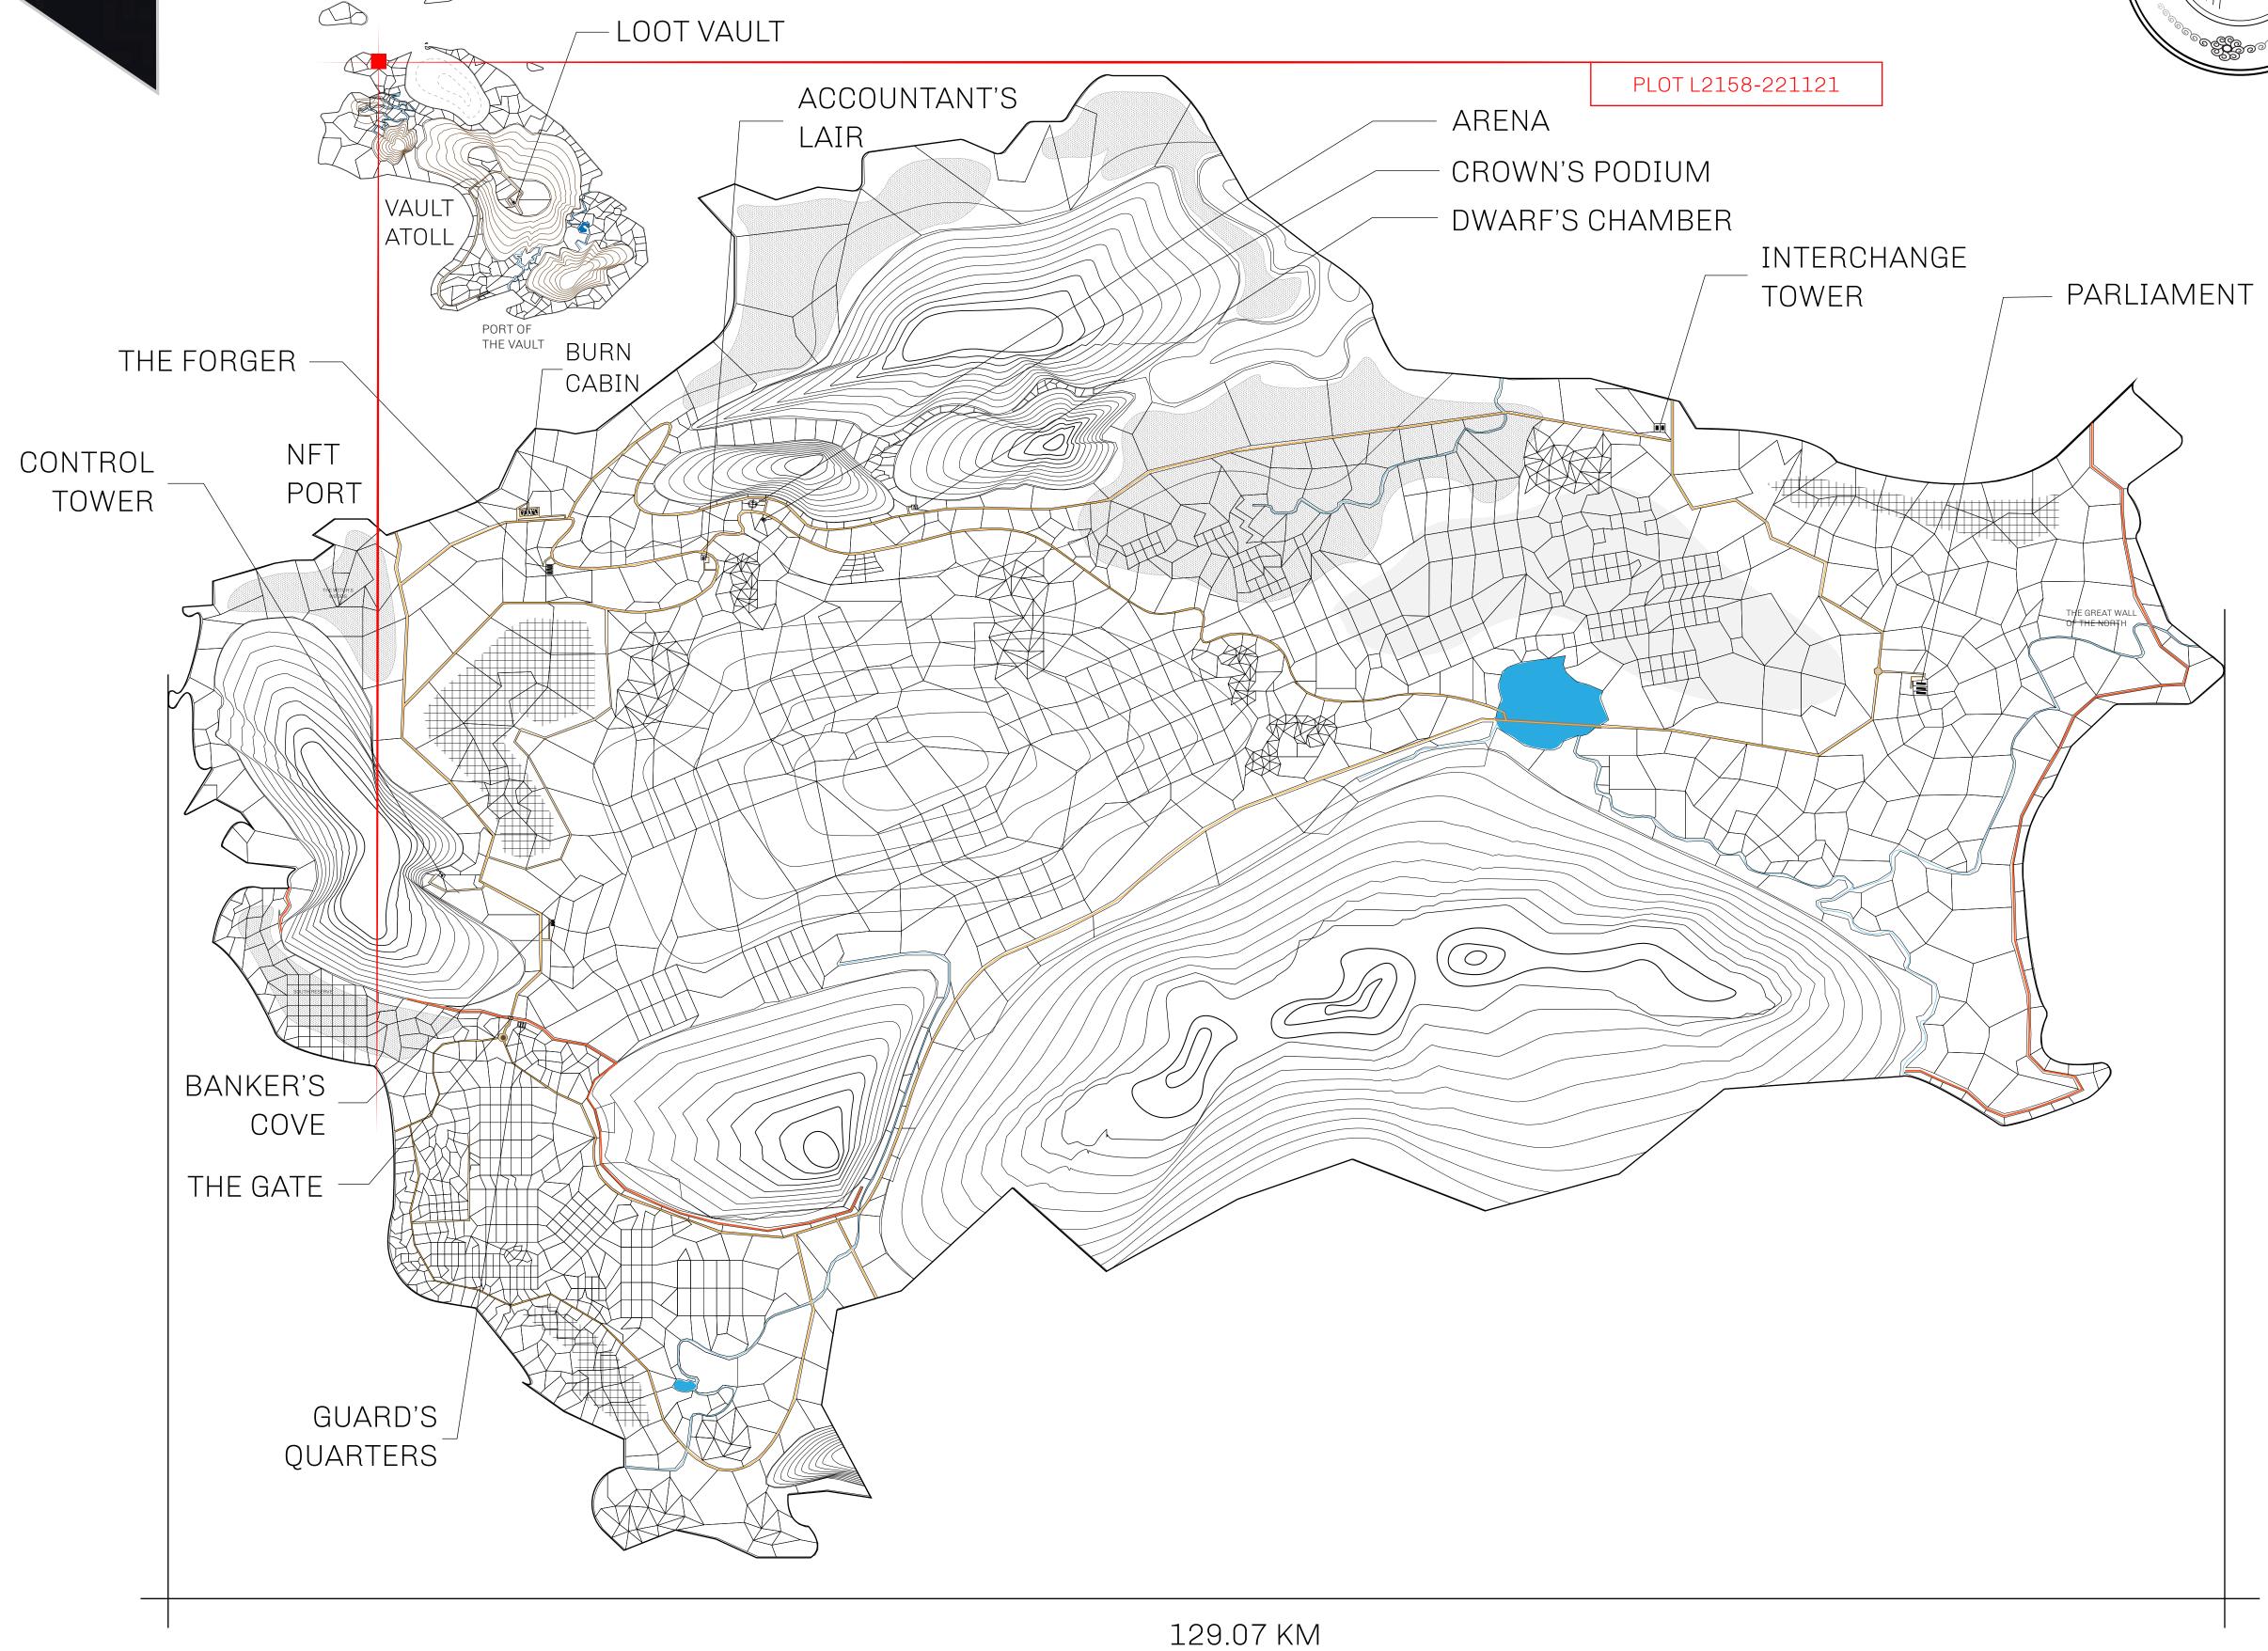

## GEOGRAPHY

COASTLINE 462.64 KM (287.47 MILES)

BORDERS OCEAN, ROYAUME DE SATOSHI, X BY SL & TERRITORIO LTT ST

HIGHEST POINT MOUNT ARES +8120 M

LOWEST POINT NFT PORT 0 M

PLOTS 2284 SCALE 1:50000

## H.M. LNFT Land Registry

L2158-221121

TITLE NUMBER

ADMINISTRATIVE AREA

THE GREAT EMPIRE

ISSUED 22 November 2021

SCALE 1/50000

OWNER ENTITLEMENT