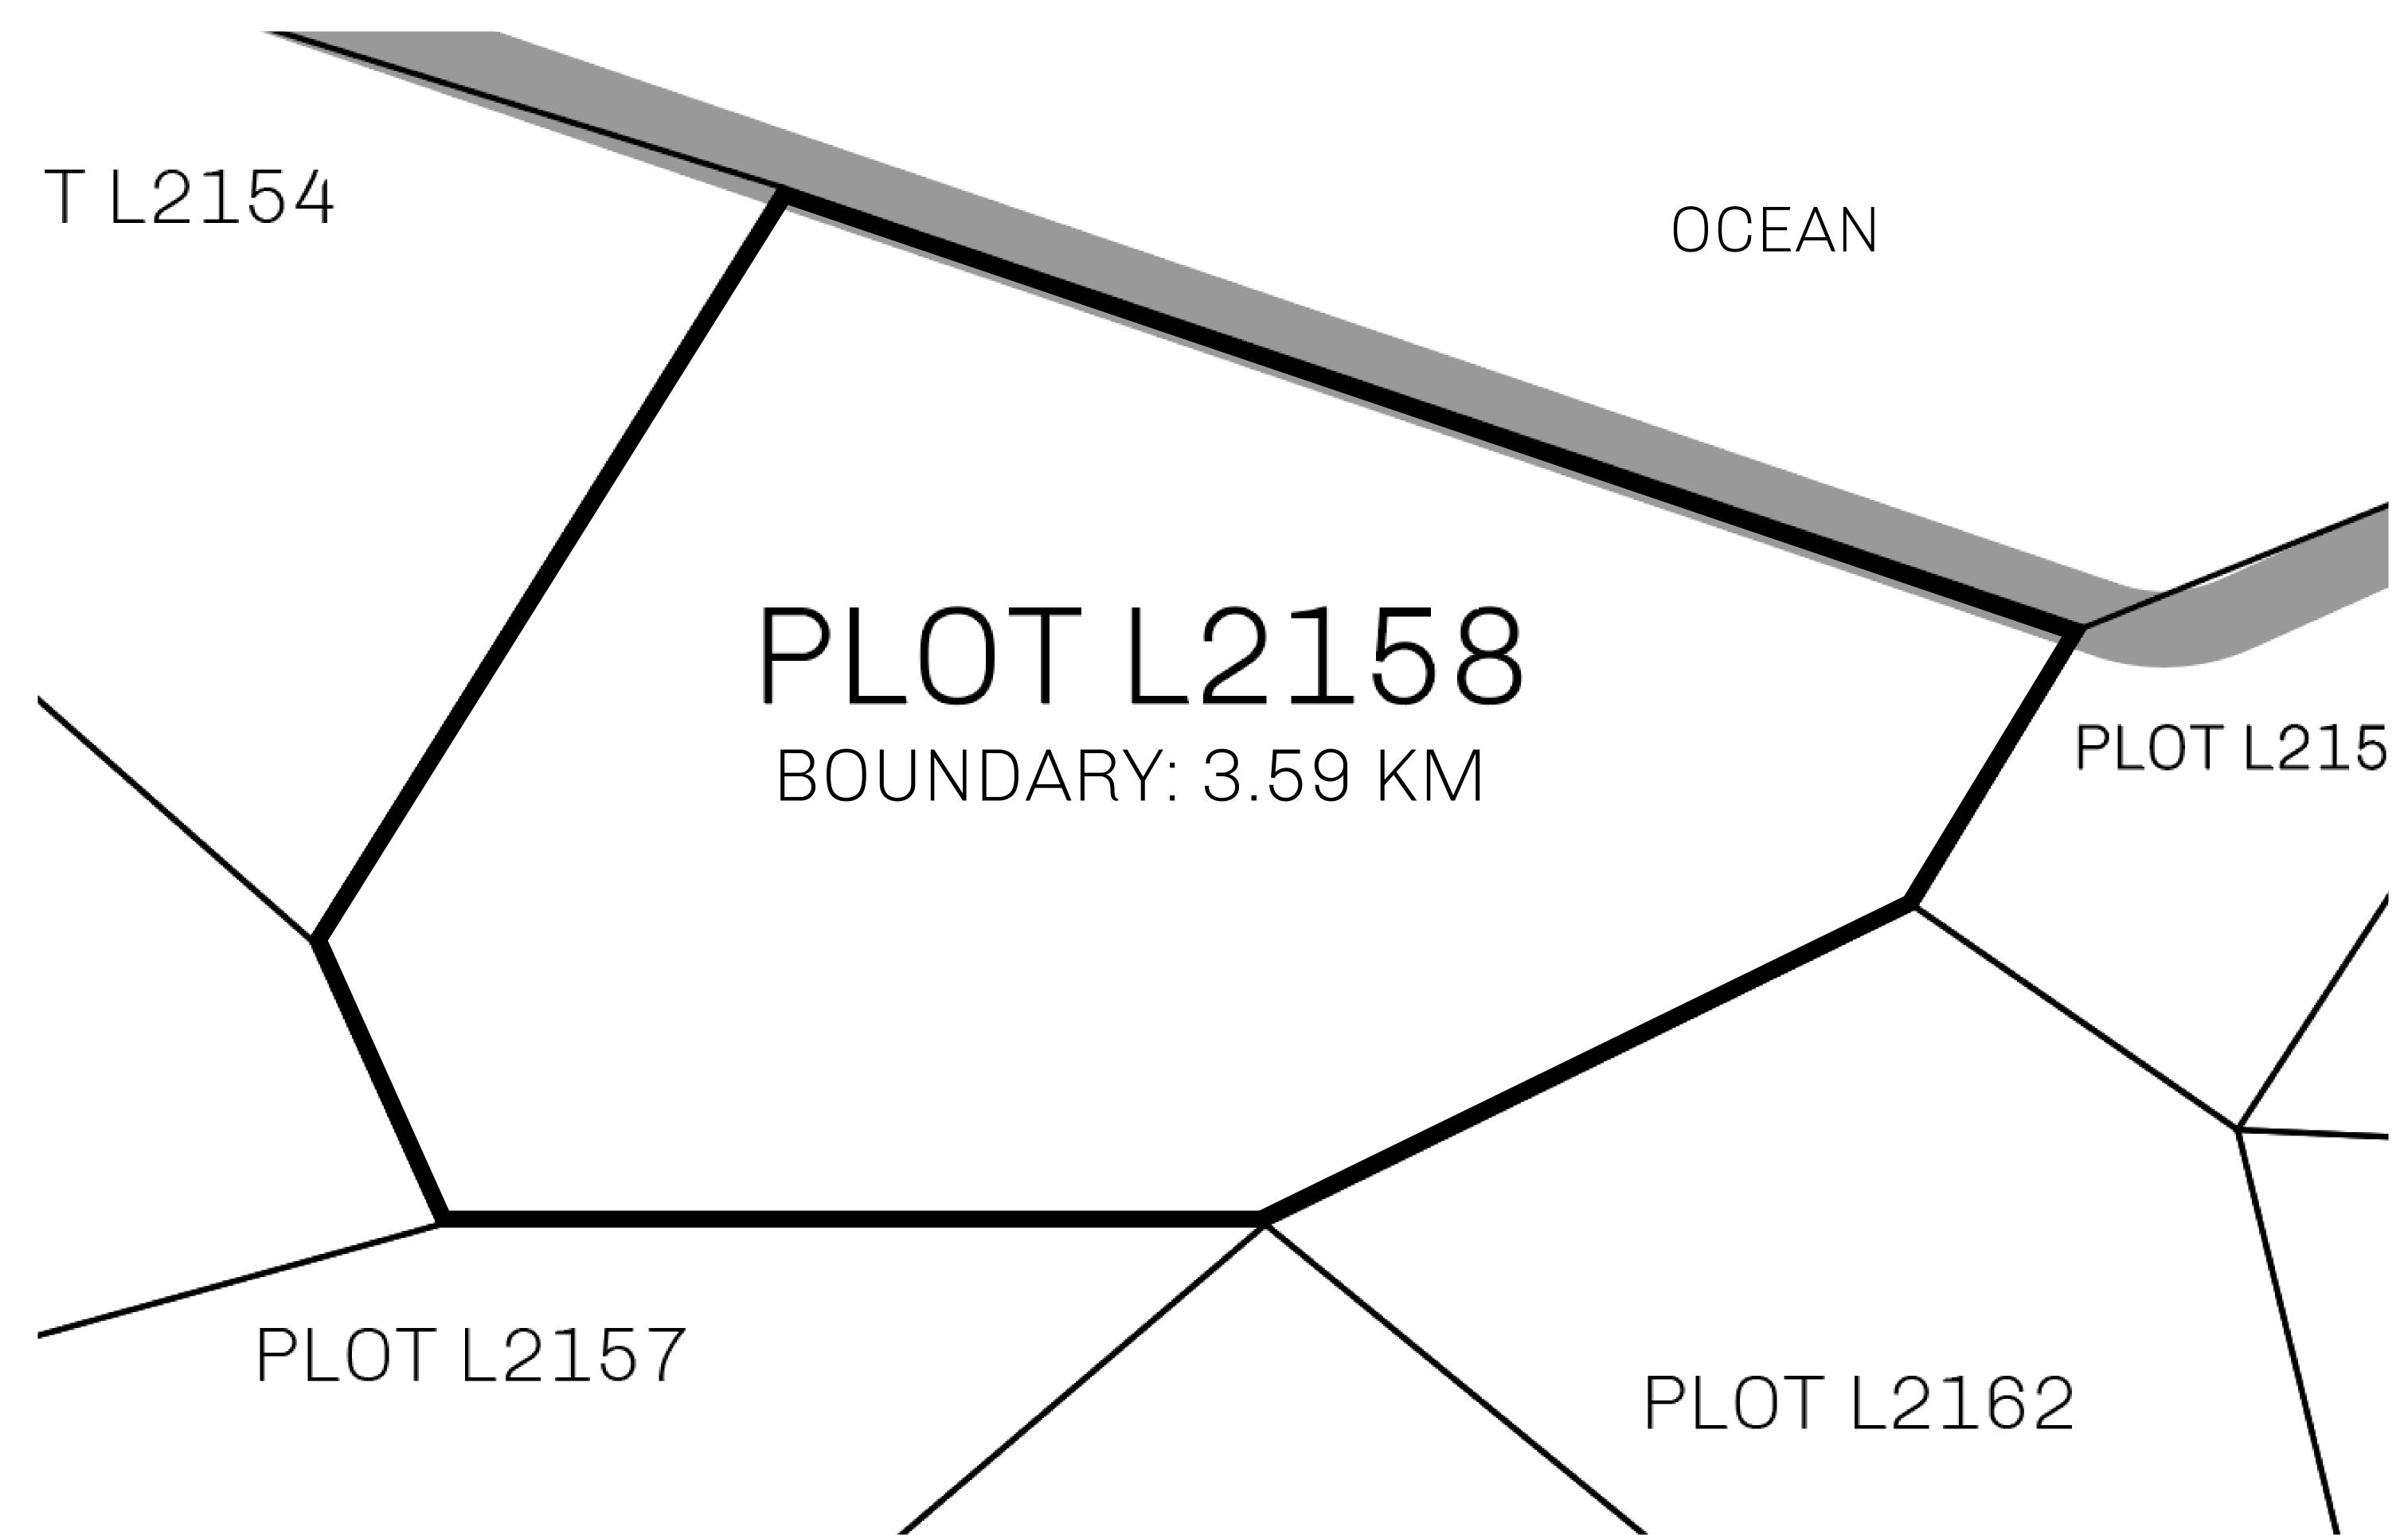

## H.M. LNFT Land Registry

L2158-221121

TITLE NUMBER

ADMINISTRATIVE AREA

THE GREAT EMPIRE

ISSUED 22 November 2021

SCALE 1/50000

OWNER ENTITLEMENT